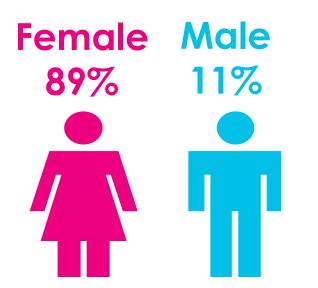

## **MOTIVATION FOR JOINING**

SAVINGS & INVESTMENT MONITOR

% Very strong influence