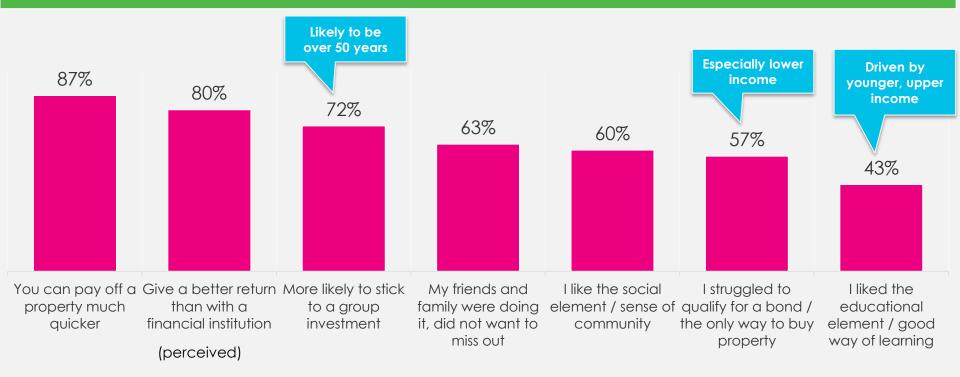

## **MOTIVATION FOR JOINING**

SAVINGS & INVESTMENT MONITOR

% Very strong influence