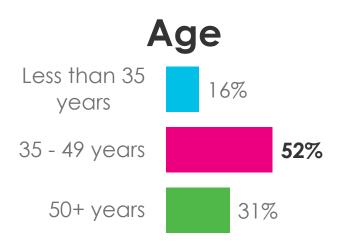

## **MOTIVATION FOR JOINING**

SAVINGS & INVESTMENT MONITOR

% Very strong influence