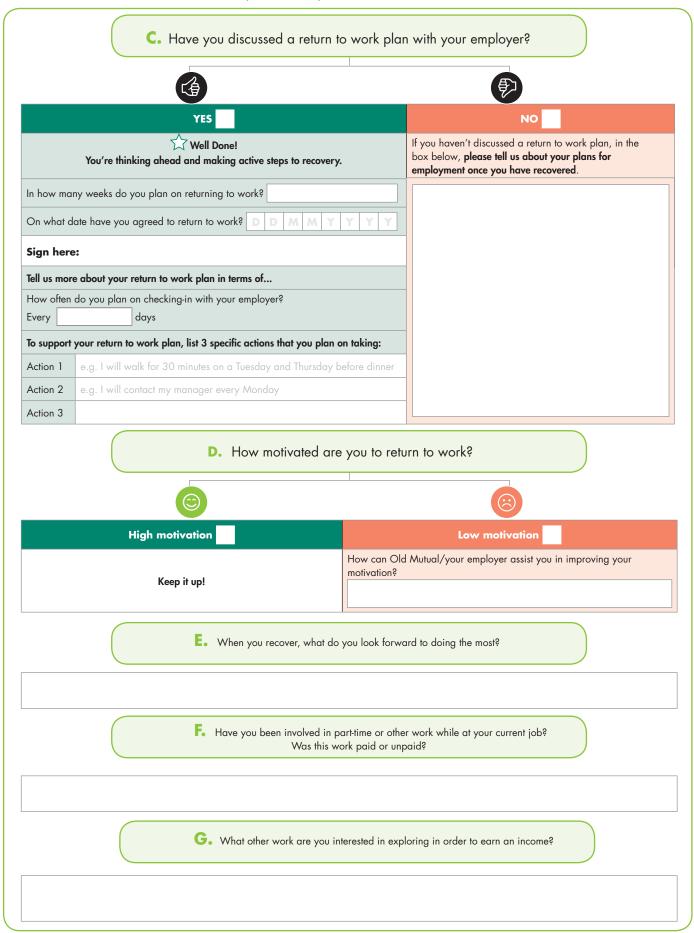

Your to-do list before handing in this form

- 1) Go through your **benefits with HR** including:
  - a) The potential value of income you will receive if your claim is valid
  - b) The duration of your income protection and your waiting period
  - c) How your employer will aid your return to work
  - d) Outline **3 return to work goals** that you can do e.g. "daily exercises before breakfast"
  - e) Study the income protection guide
- 2) Ask HR to explain the **benefits that you will not receive** from your employer during the income protection period
- 3) Hand in all necessary documents as outlined on page 3