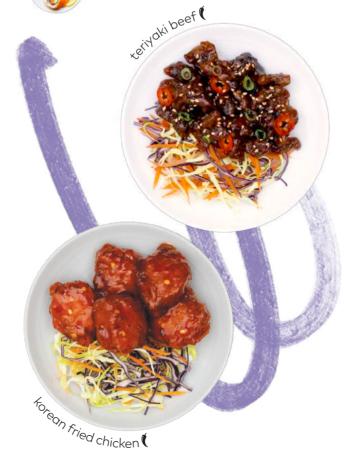

chicken (417kcal

salmon (460kcal

teriyaki

sesame & a fresh chilli kick

Your choice of avoza topped with

teriyaki, mayo, crispy & spring onions

Your choice of gyoza topped with Korean ketchup, shichimi, mayo, crispy & spring onions (

### korean fried chicken

korean chicken ( 623kcal/1126kcal regular £8.50 / large £12.25