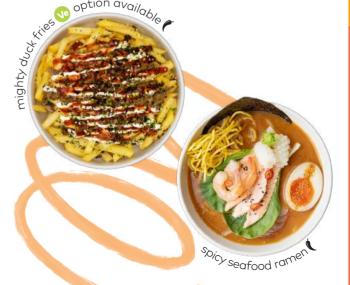

## street food

| YO! fries                                                                                                                        | £4.50 |
|----------------------------------------------------------------------------------------------------------------------------------|-------|
| Japanese style fries drizzled in sriracha mayo, sprinkled with furikake 1/2 320kcal                                              | 14.50 |
| mighty duck fries<br>Crispy fries loaded with duck, Korean<br>ketchup, mayo & furikake (326kcal<br>Mock 'duck' option 10 317kcal | £5.75 |
| korean fried chicken<br>Fried chicken, tossed in a tasty sweet & spicy<br>Korean chilli sauce ( 415kcal                          | £7.25 |
| japanese fried chicken                                                                                                           | £6.75 |

sides

served with mayo 384kcal

Fried chicken breast, marinated in soy & sake;

curry sauce 0 88kcal steamed rice 0 303kcal

| YO! fries Japanese style fries drizzled in sriracha mayo, sprinkled with furikake 320kcal                                 | £4.50 |
|---------------------------------------------------------------------------------------------------------------------------|-------|
| mighty duck fries Crispy fries loaded with duck, Korean ketchup, mayo & furikake (* 326kcal Mock 'duck' option (* 317kcal | £5.75 |
| korean fried chicken  Fried chicken, tossed in a tasty sweet & spicy Korean chilli sauce (415kcal                         | £7.25 |

#### ramen

spicy seafood esh red chilli and nori 🕻 409kca

veggie dumpling ramen

eggie gyoza with carrots and wakame in a miso broth, ppped with spring onions and chilli oil 🚾 344kcal

soy egg 👽 43kcal (add me to the veggie dumpling ramen for free!