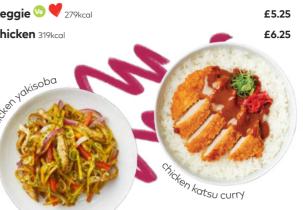

## yakisoba noodles

order from the QR code on your table

£5.25/£6.95

3 nieres/5 nieres

£5.50/£7.25

£5.75/£7.50

3 pieces **£5.95** 

£5.50

£5.95

£5.95

£7.25

£5.95

£4.95

£5.95

£6.50

Fresh vakisoba noodles stir-fried in a tanay sauce served with crunchy vegetables

## katsu curry bowl

pumpkin ve 430kcal/603kcal regular **£7.50** / large **£11.25** chicken 517kcal/846kcal regular **£8.25** / large **£11.95** 

meatless farm regular **£8.25** / large **£11.95** chick'n ve 583kcal/977kcal