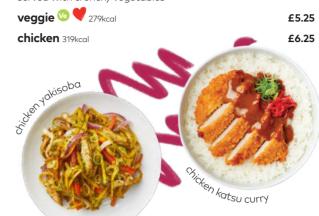

## yakisoba noodles

order from the QR code on your table

£5.25/£6.95

3 nieres/5 nieres

£5.50/£7.25

£5.75/£7.50

3 pieces **£5.95** 

£5.50

£5.95

£5.95

£7.25

£5.95

£4.95

£5.95

£6.50

Fresh vakisoba noodles stir-fried in a tanay sauce served with crunchy vegetables

## katsu curry bowl

pumpkin ve 430kcal/603kcal regular **£7.50** / large **£11.25** chicken 517kcal/846kcal regular **£8.25** / large **£11.95** 

meatless farm regular **£8.25** / large **£11.95** chick'n ve 583kcal/977kcal