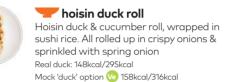

## street food

| YO! fries                                                                                                                        | £4.50 |
|----------------------------------------------------------------------------------------------------------------------------------|-------|
| Japanese style fries drizzled in sriracha mayo, sprinkled with furikake 1/2 320kcal                                              | 14.50 |
| mighty duck fries<br>Crispy fries loaded with duck, Korean<br>ketchup, mayo & furikake (326kcal<br>Mock 'duck' option 10 317kcal | £5.75 |
| korean fried chicken<br>Fried chicken, tossed in a tasty sweet & spicy<br>Korean chilli sauce ( 415kcal                          | £7.25 |
| japanese fried chicken                                                                                                           | £6.75 |