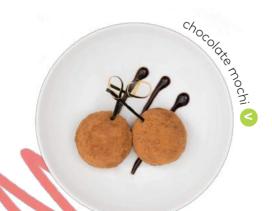

#### chocolate little moons mochi

Chocolate truffle ganache in a light mochi rice casing, drizzled with chocolate sauce. A must try!