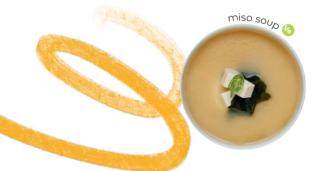

#### unlimited miso soup

Authentic Japanese soup with wakame. spring onion & tofu; the perfect starter or accompaniment to your meal 60 53kcal per cup