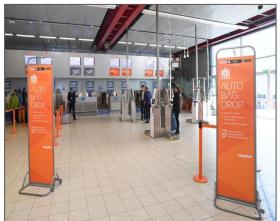

# 3. How to Check In

- If you are checking in at a desk please wait in line to be served.
- This area will be busy so please be patient while you wait to be called.
- When you check in, you will be asked for your photo identification (passport or driving licence) and booking reference, or if you booked online, show your confirmation that you printed out.
- You will be asked to put your bag/s on the scales for weighing and tagging.
- Once a bag tag has been attached, your bag will go down the chute for loading on to your aircraft.
- You may be issued a boarding card or if you booked online, your confirmation will be your boarding pass.
- If you have already checked in online with easyJet you can use the automated bag drop kiosks.
- Instructions are displayed on the screen and easyJet staff are there to help.
- Once you have dropped your bags and have your boarding pass or print out, please go to Security by following the signs to departures)