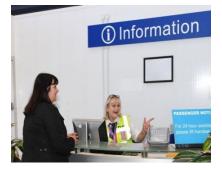

### 2. Checking In

- Each airline has its own check in desks. Please look at the screens to find the desk number you need.
- If you have any questions or concerns about checking in please ask a member of our terminal team.
- If you have pre-booked special assistance through your airline then please go to the special assistance desk near to the entrance.
- If you haven't pre-booked special assistance and require some help, please visit the desk and we'll help you.

## 4. People you might see

The check-in area is always busy with passengers and people who work here. You may see:

- Passenger Service Assistance like Rachel in a hi-vis vest
- Multi-Lingual Hosts like Amine in the yellow jumper
- Airline, Retail & Cleaning staff
- Lots of other passengers