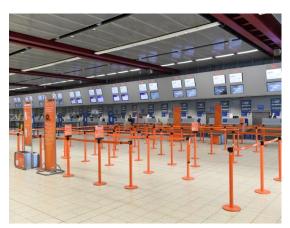

### 2. Checking In

- Each airline has its own check in desks. Please look at the screens to find the desk number you need.
- If you have any questions or concerns about checking in please ask a member of our terminal team.
- If you have pre-booked special assistance through your airline then please go to the special assistance desk near to the entrance.
- If you haven't pre-booked special assistance and require some help, please visit the desk and we'll help you.

# 3. How to Check In

- If you are checking in at a desk please wait in line to be served.
- This area will be busy so please be patient while you wait to be called.
- When you check in, you will be asked for your photo identification (passport or driving licence) and booking reference, or if you booked online, show your confirmation that you printed out.
- You will be asked to put your bag/s on the scales for weighing and tagging.
- Once a bag tag has been attached, your bag will go down the chute for loading on to your aircraft.
- You may be issued a boarding card or if you booked online, your confirmation will be your boarding pass.
- If you have already checked in online with easyJet you can use the automated bag drop kiosks.
- Instructions are displayed on the screen and easyJet staff are there to help.
- Once you have dropped your bags and have your boarding pass or print out, please go to Security by following the signs to departures)