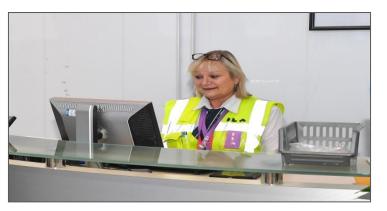

## 4. People you might see

The check-in area is always busy with passengers and people who work here. You may see:

- Passenger Service Assistance like Rachel in a hi-vis vest
- Multi-Lingual Hosts like Amine in the yellow jumper
- Airline, Retail & Cleaning staff
- Lots of other passengers