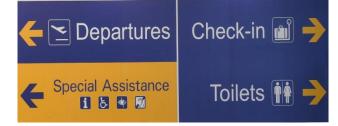

### 1. Arriving at LLA

- You can reach LLA by car, taxi, bus or by rail & shuttle bus.
- The Short Term and Multi-Storey car parks are nearest to the terminal building.
- Buses and taxis stop just outside the terminal building.
- Trolleys are available in these areas.
- Please take a moment to locate the pedestrian route and entrance to the terminal.
- If you have bags to drop off, please make your way to the Check In area.
- If you are traveling with hand luggage only, and have checked in on-line, please make your way to Security by following the signs to Departures
- If you have booked Special Assistance, please make your way to the Special Assistance desk.

### 2. Checking In

- Each airline has its own check in desks. Please look at the screens to find the desk number you need.
- If you have any questions or concerns about checking in please ask a member of our terminal team.
- If you have pre-booked special assistance through your airline then please go to the special assistance desk near to the entrance.
- If you haven't pre-booked special assistance and require some help, please visit the desk and we'll help you.