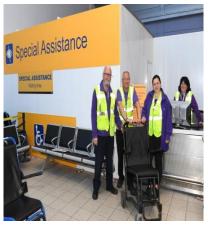

### 1. Arriving at LLA

- You can reach LLA by car, taxi, bus or by rail & shuttle bus.
- The Short Term and Multi-Storey car parks are nearest to the terminal building.
- Buses and taxis stop just outside the terminal building.
- Trolleys are available in these areas.
- Please take a moment to locate the pedestrian route and entrance to the terminal.
- If you have bags to drop off, please make your way to the Check In area.
- If you are traveling with hand luggage only, and have checked in on-line, please make your way to Security by following the signs to Departures
- If you have booked Special Assistance, please make your way to the Special Assistance desk.

### 2. Checking In

- Each airline has its own check in desks. Please look at the screens to find the desk number you need.
- If you have any questions or concerns about checking in please ask a member of our terminal team.
- If you have pre-booked special assistance through your airline then please go to the special assistance desk near to the entrance.
- If you haven't pre-booked special assistance and require some help, please visit the desk and we'll help you.

## 4. People you might see

The check-in area is always busy with passengers and people who work here. You may see:

- Passenger Service Assistance like Rachel in a hi-vis vest
- Multi-Lingual Hosts like Amine in the yellow jumper
- Airline, Retail & Cleaning staff
- Lots of other passengers