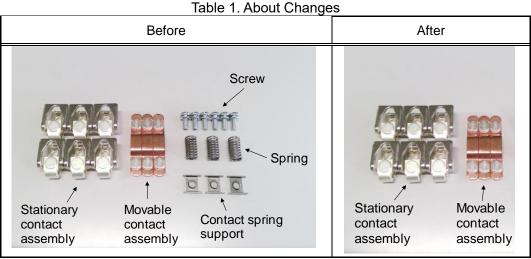

#### 2. Points to be changed

The main contact kits will no longer include parts other than main contacts (contact spring supports, screws, etc.), and the kits for AC and DC operation type will be same (refer to Table 1 and 2).

- Note: The pictures show the main contact kit for S-T100 as a representative one.