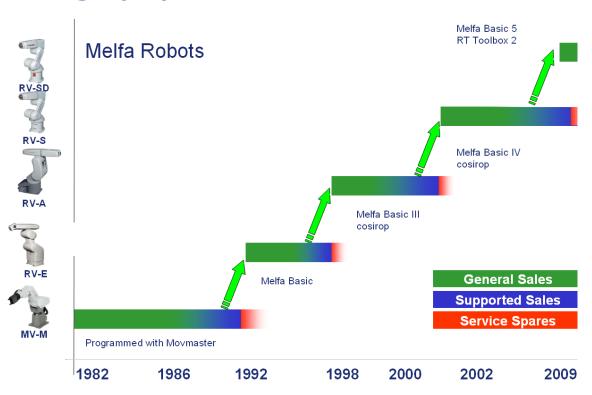

MELFA robot capabilities include:

- ▲ SCARA or articulated-arm construction
- ♣ 4 to 6 degrees of freedom (axes)
- ♣ Handling payloads from 1 kg to 12 kg
- ♣ Working reaches from 150 mm to 1,385 mm

Program and position data can be migrated from the original move master language to the current Melfa BASIC. Before the installation the robot application can be assessed and new faster cycle times calculated.

#### **Legacy Systems**

#### **Simplicity of Upgrade**

As would be expected from a world leading supplier, Mitsubishi Electric has ensured, as part of its ongoing support of product, that there is always an upgrade path from any of the previous generation hardware products into the latest generation with only minor alterations being required. Backward compatibility is a fundamental design principle.