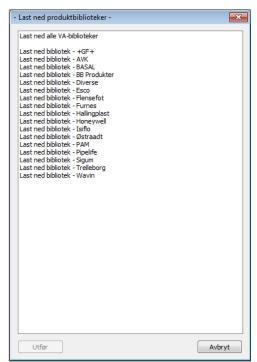

# Product library

Last ned Produktbiblioteker (ligger under produktbibilote

Følgende vindu kommer frem: