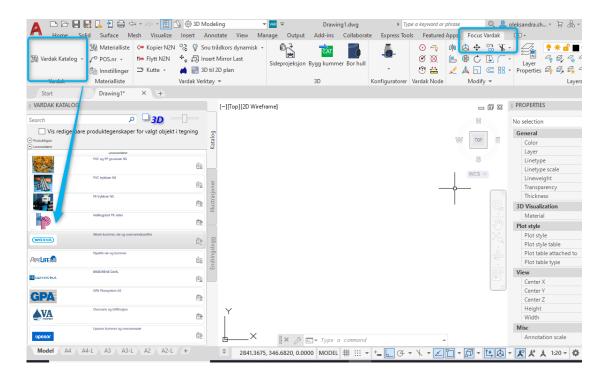

## 2. Within "Suppliers" folder you find the Wavin folder. Please open the "suppliers" folder with Wavin products.

• Wavin CAD library has the strict products hierarchy, that makes it easy for customers to navigate and to find the necessary models.

## 3. Drawing in 3D

 By default, all models show in 2D. In order to create the 3D drawings, the 3D icon need to be chosen.

- By checking 3D for the top of the Vardak catalog palette, the CAD blocks will be drawn in 3D and show only those are available in 3D.
- Please select the folder with the desired products category from the Vardak Katalog.
  Click on the "Draw the product" bottom with a product you want to use.

OBS: Click 0,0 and enter to place it in centrum of the view.

Each product on Focus Vardak has a unique name, product information and a node point to connect the parts correctly.