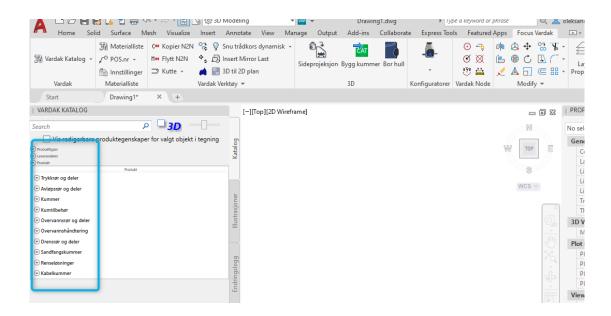

# How to begin with Focus Vardak?

1. Start Focus Vardak software with its own start-up program from the start menu or the desktop.

- Focus Vardak app which based on Autodesk software includes own Focus Vardak ribbon.
- Focus Vardak ribbon contains different editing commands, and what is the most important Vardak CAD library with the wide set of the digital's products from various suppliers.

## 2. Within "Suppliers" folder you find the Wavin folder. Please open the "suppliers" folder with Wavin products.

• Wavin CAD library has the strict products hierarchy, that makes it easy for customers to navigate and to find the necessary models.