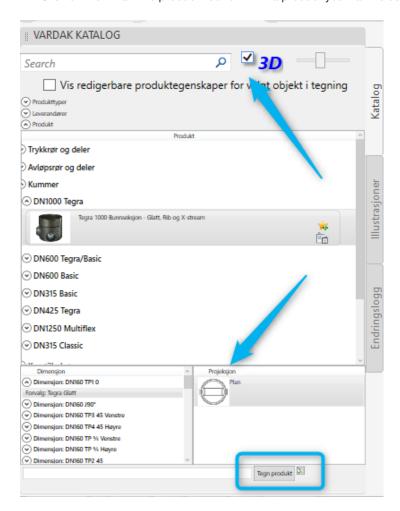

## 3. Drawing in 3D

 By default, all models show in 2D. In order to create the 3D drawings, the 3D icon need to be chosen.

- By checking 3D for the top of the Vardak catalog palette, the CAD blocks will be drawn in 3D and show only those are available in 3D.
- Please select the folder with the desired products category from the Vardak Katalog.
  Click on the "Draw the product" bottom with a product you want to use.

OBS: Click 0,0 and enter to place it in centrum of the view.

Each product on Focus Vardak has a unique name, product information and a node point to connect the parts correctly.