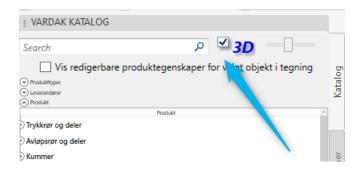

## 3. Drawing in 3D

 By default, all models show in 2D. In order to create the 3D drawings, the 3D icon need to be chosen.

- By checking 3D for the top of the Vardak catalog palette, the CAD blocks will be drawn in 3D and show only those are available in 3D.
- Please select the folder with the desired products category from the Vardak Katalog.
  Click on the "Draw the product" bottom with a product you want to use.