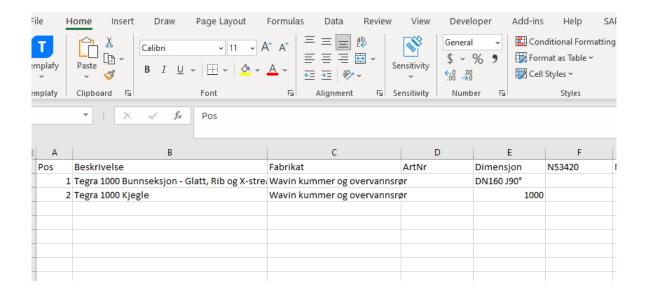

In the pop up window, it is possible to make necessary adjustments, and export the BOM to the format you need. Export to Excell table:

Export in the form of an AutoCad table.

| <u> </u> |                                        |                 |       |            |        |        |  |  |  |  |  |
|----------|----------------------------------------|-----------------|-------|------------|--------|--------|--|--|--|--|--|
|          | POS-LISTE                              |                 |       |            |        |        |  |  |  |  |  |
| Pos      | Beskrivelse                            | Fabrikat        | ArtNr | Dimensjon  | NS3420 | NRF    |  |  |  |  |  |
| 1        | Tegra 1000 Bunnseksjon - Glatt, Rib og | Wavin kummer og |       | DN160 J90° |        |        |  |  |  |  |  |
|          | X-stream                               | overvannsrør    |       |            |        | 1      |  |  |  |  |  |
| 2        | Tegra 1000 Kjegle                      | Wavin kummer og |       | 1000       |        |        |  |  |  |  |  |
|          |                                        | overvannsrør    |       |            |        | l<br>I |  |  |  |  |  |