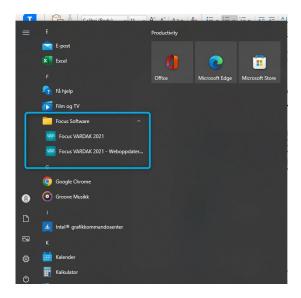

# How to begin with Focus Vardak?

1. Start Focus Vardak software with its own start-up program from the start menu or the desktop.

- Focus Vardak app which based on Autodesk software includes own Focus Vardak ribbon.
- Focus Vardak ribbon contains different editing commands, and what is the most important Vardak CAD library with the wide set of the digital's products from various suppliers.