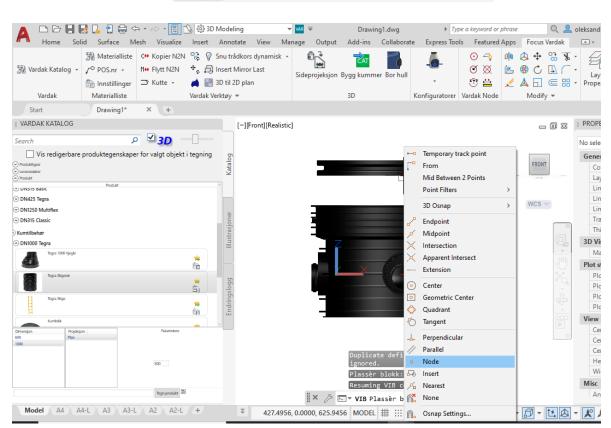

## 2. Within "Suppliers" folder you find the Wavin folder. Please open the "suppliers" folder with Wavin products.

• Wavin CAD library has the strict products hierarchy, that makes it easy for customers to navigate and to find the necessary models.

## 3. Drawing in 3D

 By default, all models show in 2D. In order to create the 3D drawings, the 3D icon need to be chosen.

- By checking 3D for the top of the Vardak catalog palette, the CAD blocks will be drawn in 3D and show only those are available in 3D.
- Please select the folder with the desired products category from the Vardak Katalog.
  Click on the "Draw the product" bottom with a product you want to use.

OBS: Click 0,0 and enter to place it in centrum of the view.

Each product on Focus Vardak has a unique name, product information and a node point to connect the parts correctly.