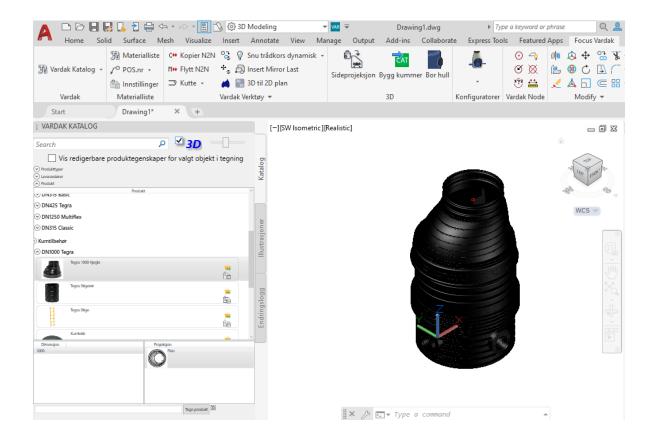

## 3. Drawing in 3D

 By default, all models show in 2D. In order to create the 3D drawings, the 3D icon need to be chosen.

- By checking 3D for the top of the Vardak catalog palette, the CAD blocks will be drawn in 3D and show only those are available in 3D.
- Please select the folder with the desired products category from the Vardak Katalog.
  Click on the "Draw the product" bottom with a product you want to use.