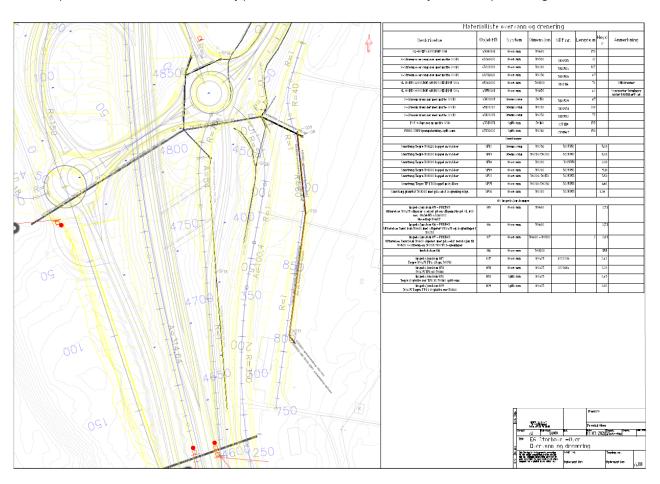

# Materialist (BOM)

Novapoint has a feature to automatically produce the exact BOM that is ready to send to purchasing.

| ) //41   | Materialliste overvann og drenering   |            |            |             |         |          |           |                                              |  |  |
|----------|---------------------------------------|------------|------------|-------------|---------|----------|-----------|----------------------------------------------|--|--|
|          | Beskrivelse                           | 0b jekt ID | System     | Dimens jon  | NRF nr. | Lengde,m | Høyd<br>e | Anmerkning                                   |  |  |
| '        | XL-OVERVANNSRØR SN8                   | 43280001   | Overvann   | DN600       |         | 170      |           |                                              |  |  |
|          | X-Stream overvannsrør med muffe (VXR) | 43260002   | Overvann   | DN500       | 3100513 | 32       |           |                                              |  |  |
|          | X-Stream overvannsrør med muffe (YXR) | 43220202   | Overvann   | DN200       | 3100504 | 125      |           |                                              |  |  |
|          | X-Stream overvannsrør med muffe (VXR) | 43230002   | Overvann   | DN250       | 3100506 | 67       |           |                                              |  |  |
| <u> </u> | XL OVERVANNSRØR 6M M/SVEISE MF SN4    | 45260002   | Overvann   | DN1000      | 3100116 | 76       |           | Stikkrenner                                  |  |  |
|          | XL OVERVANNSRØR 6M M/SVEISE MF SN4    | 43550001   | Overvann   | DN800       |         | 45       |           | Varerørfor ledminger<br>under trafikkert vei |  |  |
| [ کم     | X-Stream drensrør med muffe (VXR)     | 4 3120001  | Drennsvann | DN150       | 3100529 | 87       |           |                                              |  |  |
|          | X-Stream drensrør med muffe (VXR)     | 43120202   | Drennsvann | DN200       | 3100531 | 200      |           |                                              |  |  |
|          | X-Stream drensrør med muffe (VXR)     | 43120203   | Drennsvann | DN250       | 3100532 | 75       |           |                                              |  |  |
|          | PVC avløpsrør m/muffe SN8             | 43310001   | Spillvann  | DN160       | 2251119 | 130      |           |                                              |  |  |
| / / ]    | PE100 SDR11 pumpeledning-spillvann    | 43330002   | Spillvann  | DN280       | 2391567 | 130      |           |                                              |  |  |
| ′ / /    | Sandfanger                            |            |            |             |         |          |           |                                              |  |  |
| / /      | Sandfang Tegra DN1000 kuppel m/dykker | SF12       | Drennsvann | DN250       | 3225352 |          | 3.00      |                                              |  |  |
|          | Sandfang Tegra DN1000 kuppel m/dykker | SF13       | Drennsvann | DN250/DN200 | 3225352 |          | 3.00      |                                              |  |  |
|          | Sandfang Tegra DN1000 kuppel m/dykker | SF18       | Overvann   | DN200       | 3225351 |          | 2.00      |                                              |  |  |
|          | Sandfang Tegra DN1000 kuppel m/dykker | SF19       | Overvann   | DN200       | 3225352 |          | 3.10      |                                              |  |  |