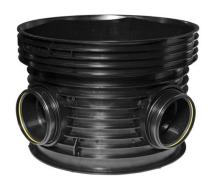

In the pop up window, it is possible to make necessary adjustments, and export the BOM to the format you need. Export to Excell table:

Export in the form of an AutoCad table.

| <u> </u> |                                        |                 |       |            |        |        |  |  |  |  |  |
|----------|----------------------------------------|-----------------|-------|------------|--------|--------|--|--|--|--|--|
|          | POS-LISTE                              |                 |       |            |        |        |  |  |  |  |  |
| Pos      | Beskrivelse                            | Fabrikat        | ArtNr | Dimensjon  | NS3420 | NRF    |  |  |  |  |  |
| 1        | Tegra 1000 Bunnseksjon - Glatt, Rib og | Wavin kummer og |       | DN160 J90° |        |        |  |  |  |  |  |
|          | X-stream                               | overvannsrør    |       |            |        | 1      |  |  |  |  |  |
| 2        | Tegra 1000 Kjegle                      | Wavin kummer og |       | 1000       |        |        |  |  |  |  |  |
|          |                                        | overvannsrør    |       |            |        | l<br>I |  |  |  |  |  |