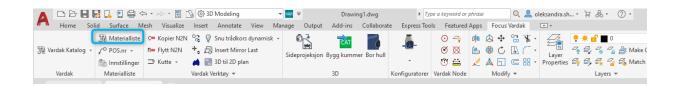

# How to begin with Focus Vardak?

1. Start Focus Vardak software with its own start-up program from the start menu or the desktop.

- Focus Vardak app which based on Autodesk software includes own Focus Vardak ribbon.
- Focus Vardak ribbon contains different editing commands, and what is the most important Vardak CAD library with the wide set of the digital's products from various suppliers.

## 3. Drawing in 3D

 By default, all models show in 2D. In order to create the 3D drawings, the 3D icon need to be chosen.

- By checking 3D for the top of the Vardak catalog palette, the CAD blocks will be drawn in 3D and show only those are available in 3D.
- Please select the folder with the desired products category from the Vardak Katalog.
  Click on the "Draw the product" bottom with a product you want to use.

# 5. Materialist (BOM)

Focus Vardak has a feature to automatically produce the exact BOM that is ready to sent to purchasing.

① It is possible to create the BOM based on the whole drawing or part of it.