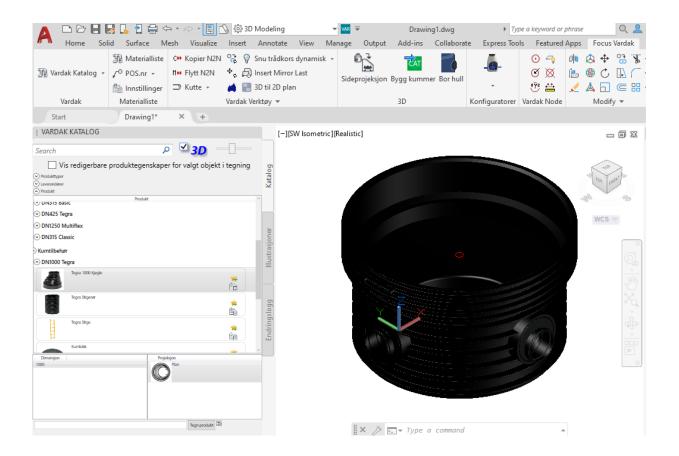

## 3. Drawing in 3D

 By default, all models show in 2D. In order to create the 3D drawings, the 3D icon need to be chosen.

- By checking 3D for the top of the Vardak catalog palette, the CAD blocks will be drawn in 3D and show only those are available in 3D.
- Please select the folder with the desired products category from the Vardak Katalog.
  Click on the "Draw the product" bottom with a product you want to use.

OBS: Click 0,0 and enter to place it in centrum of the view.

Each product on Focus Vardak has a unique name, product information and a node point to connect the parts correctly.

## 4. Product documentation

- CAD objects (blocks) are the collection of geometry and its associated information. Each product in Vardak has connected product information and documentation.
- Press the button marked bellow to get access to the product documentation provided by supplier.