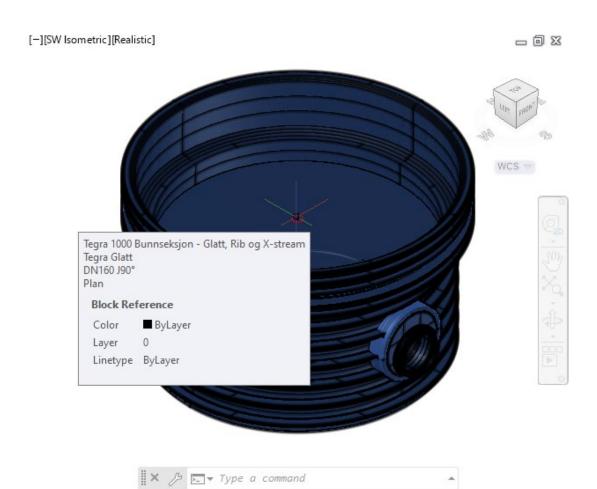

OBS: Click 0,0 and enter to place it in centrum of the view.

Each product on Focus Vardak has a unique name, product information and a node point to connect the parts correctly.