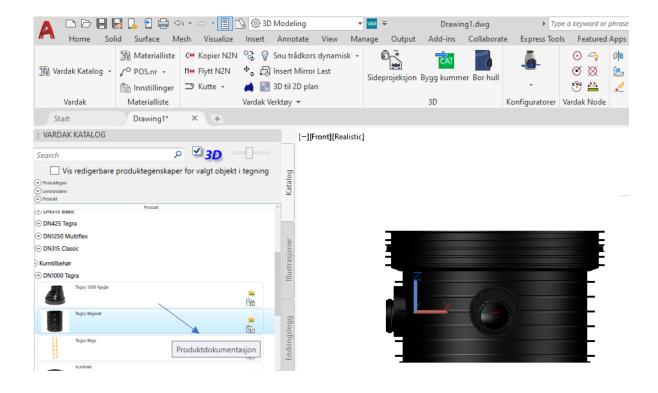

## 4. Product documentation

- CAD objects (blocks) are the collection of geometry and its associated information. Each product in Vardak has connected product information and documentation.
- Press the button marked bellow to get access to the product documentation provided by supplier.