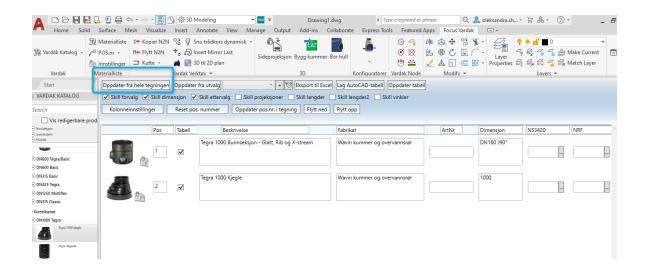

# 5. Materialist (BOM)

Focus Vardak has a feature to automatically produce the exact BOM that is ready to sent to purchasing.

① It is possible to create the BOM based on the whole drawing or part of it.

In the pop up window, it is possible to make necessary adjustments, and export the BOM to the format you need. Export to Excell table:

Export in the form of an AutoCad table.

| <u> </u> |                                        |                 |       |            |        |        |  |  |  |  |  |
|----------|----------------------------------------|-----------------|-------|------------|--------|--------|--|--|--|--|--|
|          | POS-LISTE                              |                 |       |            |        |        |  |  |  |  |  |
| Pos      | Beskrivelse                            | Fabrikat        | ArtNr | Dimensjon  | NS3420 | NRF    |  |  |  |  |  |
| 1        | Tegra 1000 Bunnseksjon - Glatt, Rib og | Wavin kummer og |       | DN160 J90° |        |        |  |  |  |  |  |
|          | X-stream                               | overvannsrør    |       |            |        | 1      |  |  |  |  |  |
| 2        | Tegra 1000 Kjegle                      | Wavin kummer og |       | 1000       |        |        |  |  |  |  |  |
|          |                                        | overvannsrør    |       |            |        | l<br>I |  |  |  |  |  |