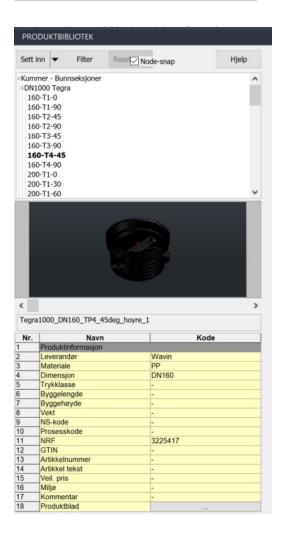

① The library comes as a zip file. Save and unpack this zip in the desired area.

Set path to libraries on your PC.

Now you are ready to start the Product library by using the "Product Library".