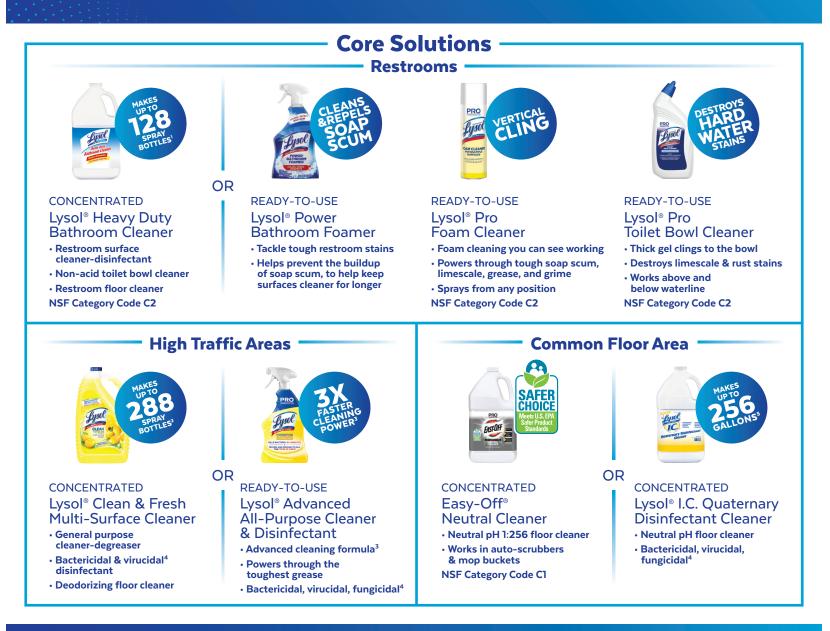

## **Streamline Your Daily Facility Cleaning with 5 or Fewer Products**

#### **CONTACT YOUR SALES REPRESENTATIVE TO LEARN MORE**

| Lysol <sup>®</sup> Pro Solutions                                         | Unit Size | Unit/Case |  |
|--------------------------------------------------------------------------|-----------|-----------|--|
| Professional Lysol® Heavy Duty Bathroom Cleaner Concentrate              | 128 oz    | 4         |  |
| Lysol® Power Bathroom Foamer - Trigger                                   | 32 oz     | 12        |  |
| Professional Lysol® Foam Cleaner - Aerosol                               | 24 oz     | 12        |  |
| Professional Lysol® Toilet Bowl Cleaner                                  | 32 oz     | 12        |  |
| Lysol® Clean & Fresh Multi-Surface Cleaner Concentrate - Lemon Breeze    | 144 oz    | 4         |  |
| Lysol® Clean & Fresh Multi-Surface Cleaner Concentrate - Lavender Orchid | 144 oz    | 4         |  |
| Professional Lysol® Advanced Deep Clean All Purpose Cleaner Trigger      | 32 oz     | 12        |  |
| Professional Easy-Off® Neutral Cleaner Concentrate                       | 128 oz    | 2         |  |
| Lysol <sup>®</sup> I.C. <sup>™</sup> Quaternary Disinfectant Cleaner     | 128 oz    | 4         |  |

<sup>1</sup> In 32 oz spray bottles, when diluted at 1:32
<sup>2</sup> In 32 oz spray bottle, when diluted at 2 oz per gallon
<sup>3</sup> Compared to retail Lysol<sup>®</sup> All Purpose Cleaner-Trigger-Lemon Breeze<sup>®</sup> on baked on greasy soil
<sup>4</sup> When used as directed
<sup>5</sup> When diluted at ½ oz per gallon