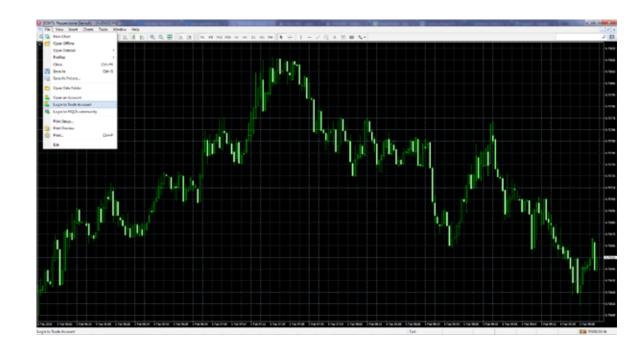

## The File tab

The **File Tab** can be your starting point

- Open New Chart
- Select your Profiles
- Open Data Folder
- Open an Account
- Login to Trade Account

**These are probably the most used** functions of this tab. You will be able to login to a trading account as well as open a new chart.