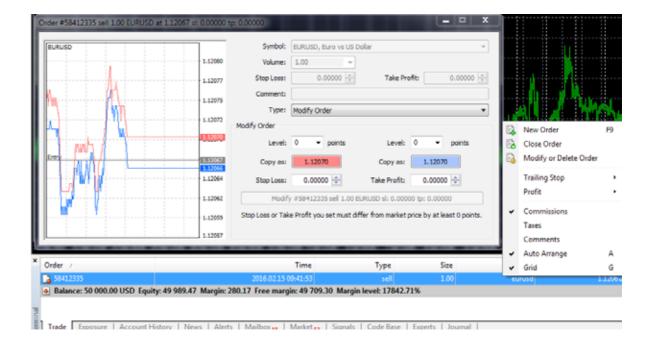

## The "Order" window

In MetaTrader 4, there are two ways of making deals: "Market Execution" and "Pending Order". **Market execution** sends a request to fill your order immediately at the next available price. Once you have decided to buy or sell at the current price press the **Buy** or **Sell** buttons to open a long or short position. A Pending Order will open your traded when the price triggers predefined levels. You can enter this order by Right Clicking on a chart as explained in "Open a position" part.

Before you enter the market you can change details in "Order" window:

- **Symbol** a currency pair
- Volume number of lots
- Stop Loss the level of Stop Loss
- · Take Profit the level of Take Profit
- **Comment** Appear in your report

The new position will now be listed in the "Trade" tab of the "Terminal" window. You can access terminal also by Ctrl + T.