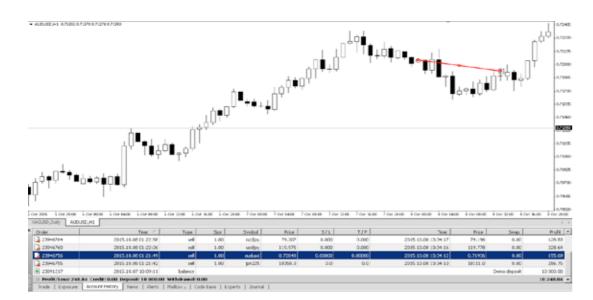

#### Alerts

In your Terminal window you can set up alert at predefined conditions to make sure you miss certain price levels

You can set up a pair you are interested and parameters of the alert.

When you then drag particular order to the relevant chart it will show you the open and close of the trade. You can also produce the statement

# Account History Statement

A great feature of a history in MT4 is that if you find particular transaction in your Terminal widow you can simply drag and drop a trade on a chart and see when you entered and closed your position.

This is particularly useful when you are doing analysis of your past trades.