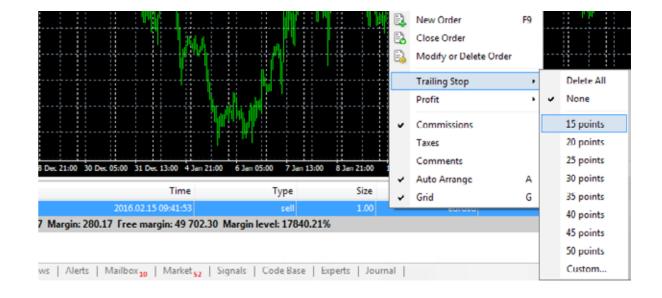

In order to delete Stop Loss or Take profit orders specify its level as equal to zero.

**Trailing Stop:** is an algorithm to manage Stop Loss orders. Once a trailing stop has been placed and you remain logged in to your account and platform. (**For example, trailing stop's value is 15 pips)** the following occurs:

No Stop Loss order will be placed until the open position is in a profit of at least 15 pips. MetaTrader 4 then sends an instruction to place the Stop Loss order 15 pips higher or lower than the current price. Subsequently, each time the difference between the current price and the order level exceeds 15 pips, MetaTrader 4 sends the instruction to modify the Stop Loss order to a level 15 Pips higher or lower than the current price. As a result, the Stop Loss order becomes closer to the current price.

On the picture below you can see a points rather then pips because MT4 uses points not a pips. (**10 points = 1 pip**)

#### **Important**

It is very important to note that no Trailing Stop Loss order will be placed until the market moves in your favour as mentioned above. Therefore until you place your Stop Loss, to limit losses, you might consider to place a separate Stop Loss would need to be placed manually. In order to place a trailing stop, highlight the open position in the "Trade" tab of the "Terminal" window and right click to open the context menu.