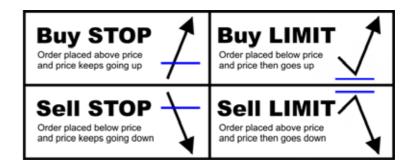

# **Pending Order**

A Pending Order is an instruction to open a position when the current price reaches the order level.

There are four types of pending orders:

- **Buy Stop** an order to open a Buy position at a price higher than the price at the moment of placing the order;
- **Sell Stop** an order to open a Sell position at a price lower than the price at the moment of placing the order;
- **Buy Limit** an order to open a Buy position at a lower price than the price at the moment of placing the order;
- **Sell Limit** an order to open a Sell position at a price higher than the price at the moment of placing the order.