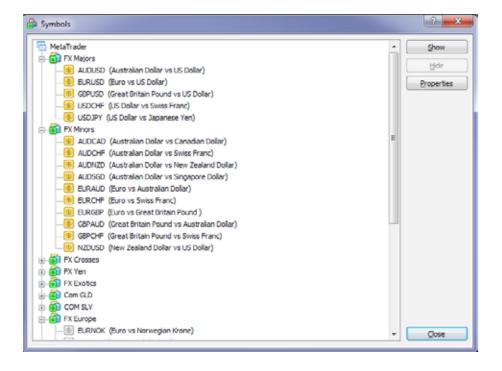

# Customize your charts

You can access all charts from this tab. This can be done using the **New Chart Tab** directly. This is located just under the **File tab**.

If you are unable to see all the desired instruments on the list, simply press Ctrl + U and window with all pairs available will appear. Some pairs are highlighted and some are not. You can select by clicking **Hide/ Show** which instruments will be visible.