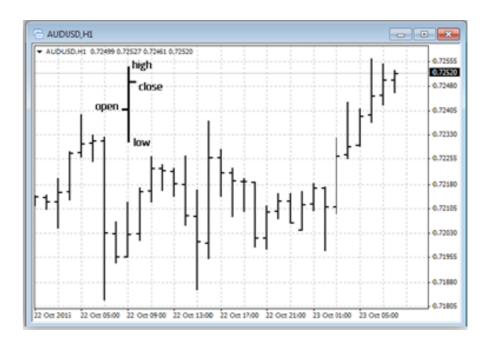

# **Candlestick Chart**

Candlesticks were developed by Japanese rice trader **Munehisa Homa** in 18th century. Candlestick charts were introduced later in 1800s. Western world knows candlesticks thanks to Steven Nison and his book: Japanese Candlesticks Charting Techniques.

Press Alt + 2 or select Charts > Candlestick Chart.