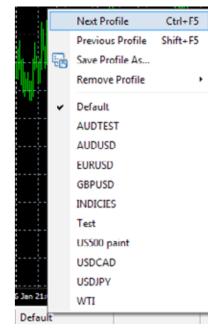

## **Profiles**

Profiles are function where you can save your favourite chart or set of charts under a specific name with specific settings. Therefore if you have charts you are using frequently you will find this option very useful. You can rename profiles or delete them.

Anytime you are using a chart that you wish to **save** as **profile** simply Click on bottom of the screen where it says "**Default**". You will be able to save current chart settings and apply them for any other chart. This can be particularly useful if you have a setting that you want to apply on multiple different charts.