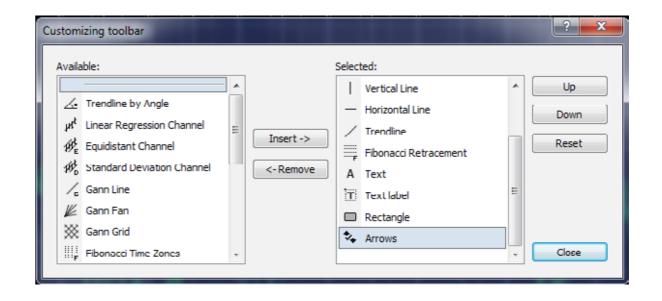

# Customizable toolbars

D

The fully customizable toolbar is great option to organize your workplace and having the functions your need to use on a daily basis available