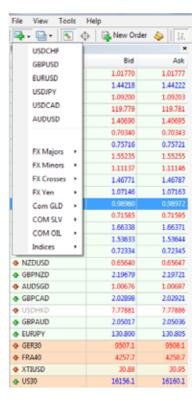

# Customize your charts

You can access all charts from this tab. This can be done using the **New Chart Tab** directly. This is located just under the **File tab**.

If you are unable to see all the desired instruments on the list, simply press Ctrl + U and window with all pairs available will appear. Some pairs are highlighted and some are not. You can select by clicking **Hide/ Show** which instruments will be visible.

# Market Watch Window

The "Market Watch" window can be activated by the Ctrl+M key combination, or by using the View-> Market Watch menu sequence or by clicking on the toolbar button.

New Order – enables the window to open/close a position or to place a new pending order;