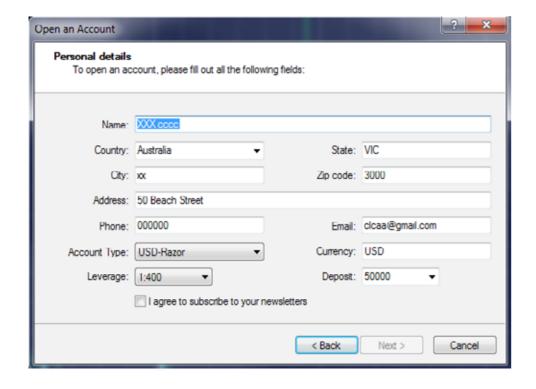

# Open Demo Account

If you are wanting to open a demo account, please follow process described here: Go to **File > Open an Account > Select** one of our servers:

#### Demo 01 or Demo02

You can select:

- Standard / Razor
- Leverage
- Currency
- Initial Deposit
- Before you can proceed please select "I agree with to subscribe to your Newsletter"

Risk Warning: Trading Forex puts your capital at risk. AFSL No.414530