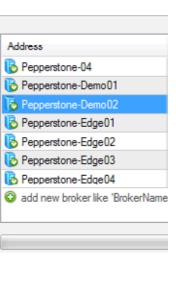

# Logging on to the Account

When you are logging on to the account, is crucial that you select the appropriate server. You will receive the server and login details in an email when your account is created. You can also obtain this information on live chat (www.pepperstone.com)