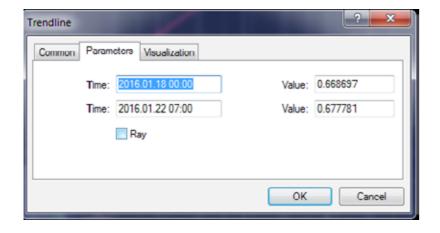

# CrossHair

With a crosshair you can measure a distance between two points. Also it will provide you with information related to the date and time of any point on a chart.

The information provided is in the format: **Number of periods/Number of points between two prices/ prices.** 

In this example we are on Daily chart so difference between two prices is

45 periods/ 539 points (53.9 pips)/ price 0.68260