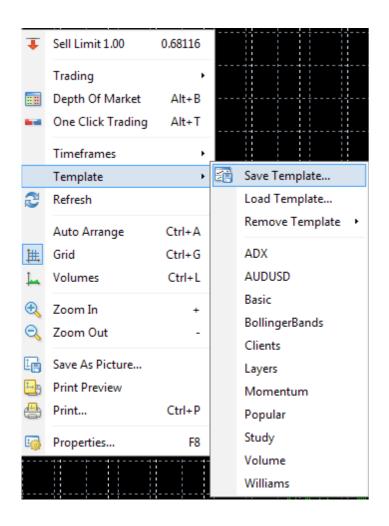

# **Templates**

If you want to keep a visual settings of a chart including indicators you want to use you can save and apply these specific settings on another chart by using **Template** function.

Go to **Template > Save Template**. Then in a new chart apply saved template.