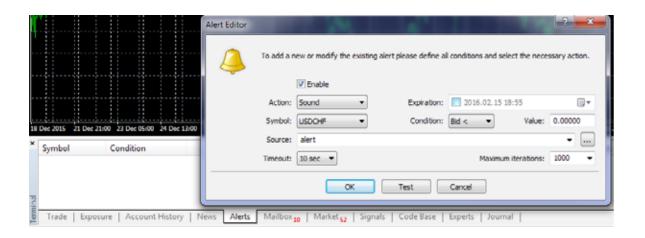

#### Alerts

In your Terminal window you can set up alert at predefined conditions to make sure you miss certain price levels

You can set up a pair you are interested and parameters of the alert.

When you then drag particular order to the relevant chart it will show you the open and close of the trade. You can also produce the statement