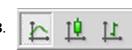

It is recommended that this chart type is used only for a short time periods (up to 5 minutes).

You can select appropriate chart from your **toolbar** or **Alt + 3**.

**Bar Chart** 

The chart is created with a use of bars. Each bar has a high (top), a low (bottom), an opening price (left horizontal little line) and a closing price (right horizontal little line) for the specified period of time (for example, an hour):