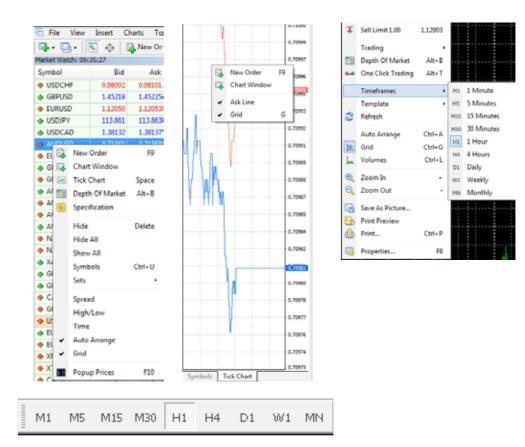

# Market Watch Window

The "Market Watch" window can be activated by the Ctrl+M key combination, or by using the View-> Market Watch menu sequence or by clicking on the toolbar button.

New Order – enables the window to open/close a position or to place a new pending order;

**Chart Window** – enables the chart of an instrument to be displayed; Tick Chart – shows the tick chart for the selected instrument;

Hide - hides the specified symbol from the list in the "Market Watch" window;

Hide All – hides all symbols from the list in the "Market Watch" window which are not used (if you have open positions or charts, the symbols will not be hidden);

**Show All** – displays all available symbols in the "Market Watch" window;

**Symbols** – enables the window where you can hide/show the selected instruments;

Sets - saves/adjusts/deletes the custom settings for the "Market Watch" window;

**High/Low** – shows/hides columns with the highest and lowest prices for each instrument;

**Time** – displays a column with the arrival time of the latest quote for each instrument;

Grid - hide /unhide gridlines in the "Market Watch" window;

**Popup Prices** – opens the popup window which contains real time quotes for your selected instruments.

#### **Chart Periods**

Chart periods can be amended in you toolbar. Alternatively you can find this function by **Right Click on a chart > Periodicity**.