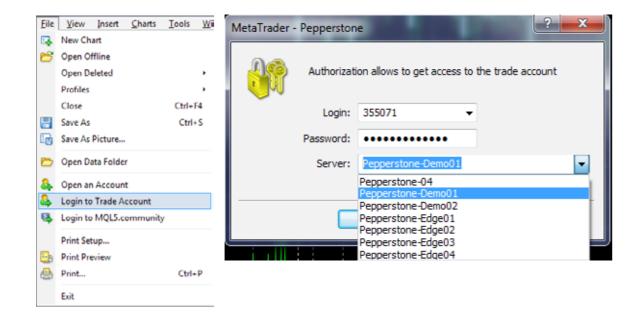

# Open Demo Account

If you are wanting to open a demo account, please follow process described here: Go to **File > Open an Account > Select** one of our servers:

# Logging on to the Account

When you are logging on to the account, is crucial that you select the appropriate server. You will receive the server and login details in an email when your account is created. You can also obtain this information on live chat (www.pepperstone.com)