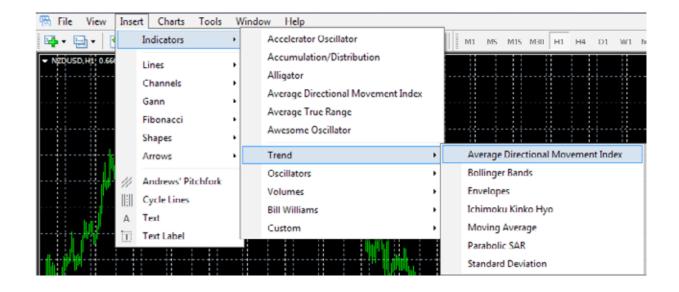

## **Indicators**

In the indicators section you can select your favorite indicator to and apply it to a chart. These tools are used in **technical analysis** and you would need to find one that suits your style.

You can access it from a main toolbar

When you select a specific indicator you can adjust the parameters according to your preferences. This option won't be presented automatically you can change these setting under **Option of a chart.** 

D

Alternatively, you can Double click on the indicator and then Right click to go into **Indicator properties**.

Another option is to press **CTRL + I**, which will bring up your Indicator list and you can select an indicator that you wish to adjust.