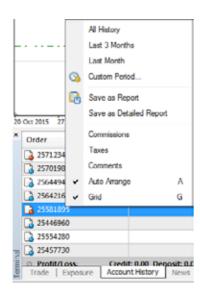

up to the moment specified in the box.

Once the **Place order** button is pressed it appears in the "Trade" tab of the "Terminal" window.

#### Alerts

In your Terminal window you can set up alert at predefined conditions to make sure you miss certain price levels

You can set up a pair you are interested and parameters of the alert.





When you then drag particular order to the relevant chart it will show you the open and close of the trade. You can also produce the statement



# Account History Statement

A great feature of a history in MT4 is that if you find particular transaction in your Terminal widow you can simply drag and drop a trade on a chart and see when you entered and closed your position.

This is particularly useful when you are doing analysis of your past trades.





# Account History Statement detailed Report

# Pepperstone Financial Pty Ltd

| Account: 386536     |                                                                                                   | Names XXX cccc |                            |        |                  | Currency: USD