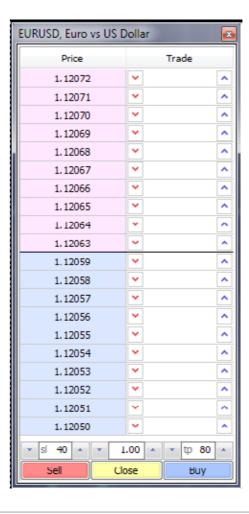

# Market depth

If you wish to enter a trade at market price and at the same type set up your stop loss and take profit order you can do that in the Market Depth window which is assessable under **ALT + B** 

**Middle Line** signals the current market price while prices above the middle line are prices above the current price and same applies for the prices below the middle line.

**SL** refers to the **Stop loss** order while **TP** is the **Take profit** order.

The central window at the bottom of the market depth refers to the size of the trade. You can cancel your current position by **selecting Close**.

D