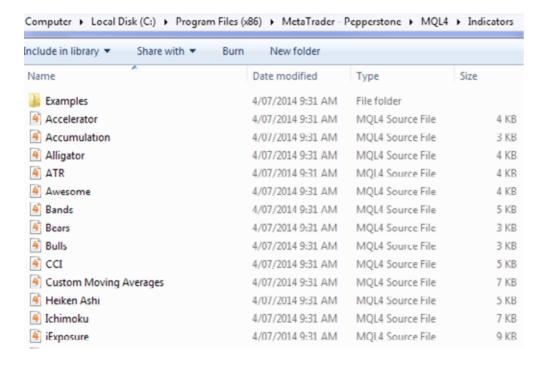

## Data Folder

The Data Folder is a useful place where you can download and save favorite indicators or **EAs** (Expert Advisors) or simply and quickly organize profiles or templates (which will be covered later)

It is important to select the **MQL4 Folder**. Here your will find folders for **EAs** and **Indicators**. If you have downloaded an indicator and you want to apply it in MT4, simply **copy the file** you have downloaded and place it directly in to either the **Expert or Indicators** folder. After this you just need to close and **restart MT4 platform** 

**Customisation of Indicators** 

If you double click on an indicator in the Navigator window, you will be able to program your indicator. This can be quite advanced function and we recommend to seek more information before changing various parameters. When you go into the MQL4 folder in a Metatrader 4 you will see a Indicator folder where are all the indicators stored.

To apply your freshly downloaded indicator, please copy and paste your downloaded indicator to Indicator folder.

www.pepperstone.com

# Installing indicator

D

When you go into the MQL4 folder in the Metatrader 4 you will see the Indicator folder where are all the indicators stored.

To apply your freshly **downloaded indicator** please copy and paste your downloaded indicator to the Indicator folder.