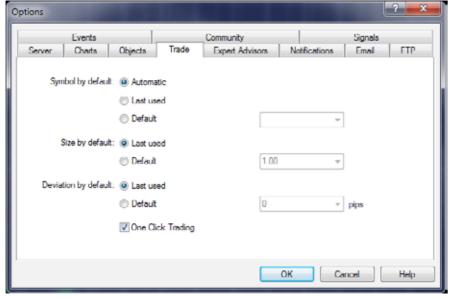

# **Options**

This window is particularly important if you like to predefine settings of your trading or expert advisors. Under Server tab you can change your current password or under Events tab you can make changes to the **sounds or alerts**.

Generally if you have issues with EA it's mostly likely caused by **EA not being** allowed.

If you go to **Expert Advisors** tab you can actually allow automated trading. You can also set up **automatic trade** size for your trades under Trade tab.