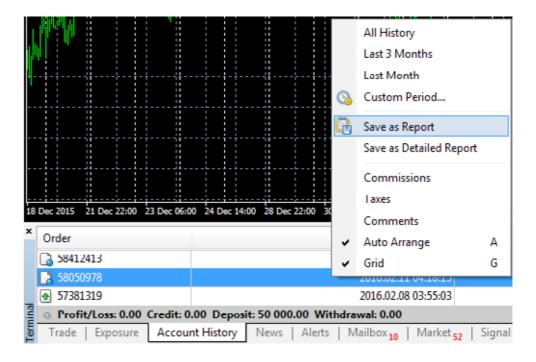

# Account History Statement

A great feature of a history in MT4 is that if you find particular transaction in your Terminal widow you can simply drag and drop a trade on a chart and see when you entered and closed your position.

This is particularly useful when you are doing analysis of your past trades.

# Account History Statement detailed Report