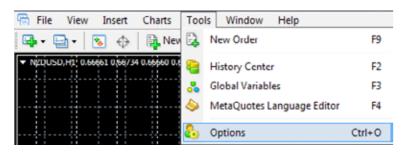

# Settings (F8 button)

# **Options**

This window is particularly important if you like to predefine settings of your trading or expert advisors. Under Server tab you can change your current password or under Events tab you can make changes to the **sounds or alerts**.

Generally if you have issues with EA it's mostly likely caused by **EA not being** allowed.

If you go to **Expert Advisors** tab you can actually allow automated trading. You can also set up **automatic trade** size for your trades under Trade tab.