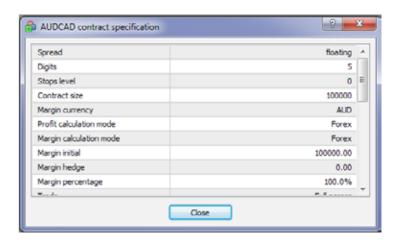

Under Specifications you can find information about your instrument. If the FX pair is quoted in 3 decimal places – The Pip is on the 2nd decimal place 0.0X.

If the FX pair is quoted in 5 decimal places – The Pip value is on the 4th decimal place (0.000x0).

You can also use information from this window to calculate your margin requirement using Initial Margin number (Initial Margin \* Volume /Leverage) for FX pairs and Commodities and (Initial Margin \* Price \* Volume / Leverage) for Indices. Please refer to our Margin Requirements page.