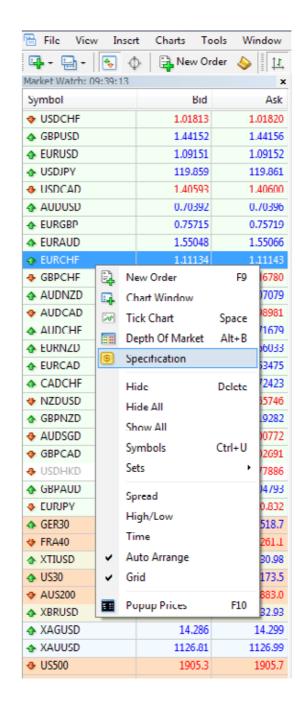

# Market Watch Window

The "Market Watch" window can be activated by the Ctrl+M key combination, or by using the View-> Market Watch menu sequence or by clicking on the toolbar button.

New Order – enables the window to open/close a position or to place a new pending order;

**Chart Window** – enables the chart of an instrument to be displayed; Tick Chart – shows the tick chart for the selected instrument;

Hide - hides the specified symbol from the list in the "Market Watch" window;

Hide All – hides all symbols from the list in the "Market Watch" window which are not used (if you have open positions or charts, the symbols will not be hidden);

**Show All** – displays all available symbols in the "Market Watch" window;

**Symbols** – enables the window where you can hide/show the selected instruments;

Sets - saves/adjusts/deletes the custom settings for the "Market Watch" window;

**High/Low** – shows/hides columns with the highest and lowest prices for each instrument;

**Time** – displays a column with the arrival time of the latest quote for each instrument;

Grid - hide /unhide gridlines in the "Market Watch" window;

**Popup Prices** – opens the popup window which contains real time quotes for your selected instruments.