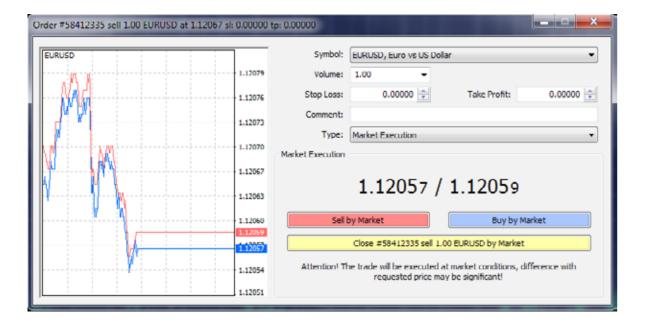

## The "Order" window

In MetaTrader 4, there are two ways of making deals: "Market Execution" and "Pending Order". **Market execution** sends a request to fill your order immediately at the next available price. Once you have decided to buy or sell at the current price press the **Buy** or **Sell** buttons to open a long or short position. A Pending Order will open your traded when the price triggers predefined levels. You can enter this order by Right Clicking on a chart as explained in "Open a position" part.

Before you enter the market you can change details in "Order" window:

- **Symbol** a currency pair
- Volume number of lots
- Stop Loss the level of Stop Loss
- · Take Profit the level of Take Profit
- **Comment** Appear in your report

The new position will now be listed in the "Trade" tab of the "Terminal" window. You can access terminal also by Ctrl + T.