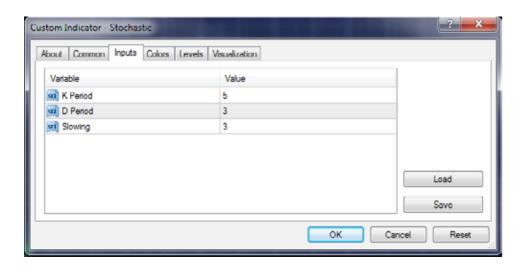

When you double-click on the indicator you will have the option to adjust indicator parameters:

#### Colours > Levels > Visualisations