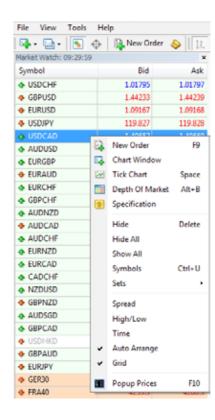

# Market Watch Window

The "Market Watch" window can be activated by the Ctrl+M key combination, or by using the View-> Market Watch menu sequence or by clicking on the toolbar button.

New Order – enables the window to open/close a position or to place a new pending order;

**Chart Window** – enables the chart of an instrument to be displayed; Tick Chart – shows the tick chart for the selected instrument;

Hide - hides the specified symbol from the list in the "Market Watch" window;

Hide All – hides all symbols from the list in the "Market Watch" window which are not used (if you have open positions or charts, the symbols will not be hidden);

**Show All** – displays all available symbols in the "Market Watch" window;

**Symbols** – enables the window where you can hide/show the selected instruments;

Sets - saves/adjusts/deletes the custom settings for the "Market Watch" window;

**High/Low** – shows/hides columns with the highest and lowest prices for each instrument;

**Time** – displays a column with the arrival time of the latest quote for each instrument;

Grid - hide /unhide gridlines in the "Market Watch" window;

**Popup Prices** – opens the popup window which contains real time quotes for your selected instruments.