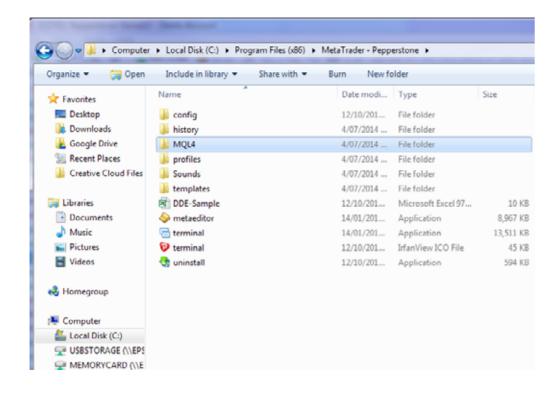

## Data Folder

The Data Folder is a useful place where you can download and save favorite indicators or **EAs** (Expert Advisors) or simply and quickly organize profiles or templates (which will be covered later)

It is important to select the **MQL4 Folder**. Here your will find folders for **EAs** and **Indicators**. If you have downloaded an indicator and you want to apply it in MT4, simply **copy the file** you have downloaded and place it directly in to either the **Expert or Indicators** folder. After this you just need to close and **restart MT4 platform** 