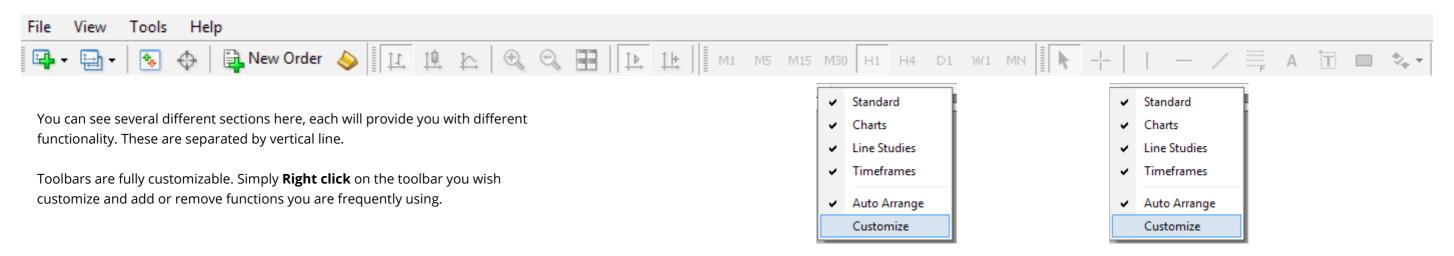

# Customizable toolbars

D

The fully customizable toolbar is great option to organize your workplace and having the functions your need to use on a daily basis available