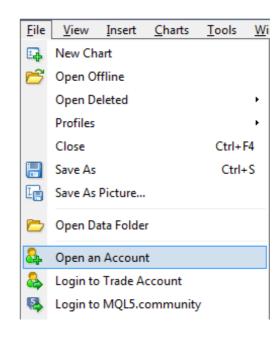

## The File tab

The **File Tab** can be your starting point

- Open New Chart
- Select your Profiles
- Open Data Folder
- Open an Account
- Login to Trade Account

**These are probably the most used** functions of this tab. You will be able to login to a trading account as well as open a new chart.