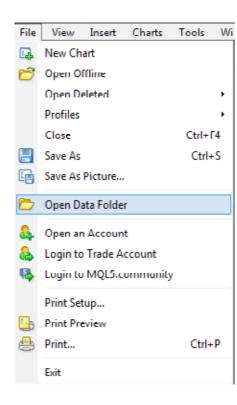

## The File tab

The **File Tab** can be your starting point

- Open New Chart
- Select your Profiles
- Open Data Folder
- Open an Account
- Login to Trade Account

**These are probably the most used** functions of this tab. You will be able to login to a trading account as well as open a new chart.

# Installing Indicators via MT4

Simply go to File > Open Data Folder via MT4 platform directly and place your indicator to the Indicator folder.