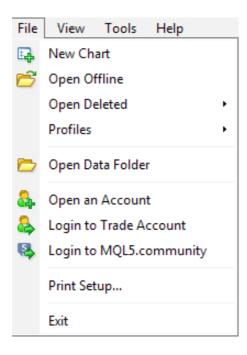

## The File tab

The **File Tab** can be your starting point

- Open New Chart
- Select your Profiles
- Open Data Folder
- Open an Account
- Login to Trade Account

**These are probably the most used** functions of this tab. You will be able to login to a trading account as well as open a new chart.