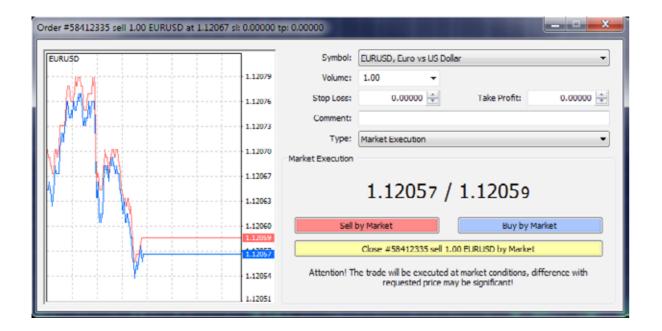

# Close position

In order to close a position, highlight the trade in the "Trade" tab of the "Terminal" window and right click to obtain the context menu then select **Close order**. Double clicking on the open position in the "Trade" tab of the "Terminal" window will have the same result. The "Order #" window appears and you click the Yellow Close bar.

f you wish to **partially close** the trade, you can **specify the volume** you wish to close and then press Close.