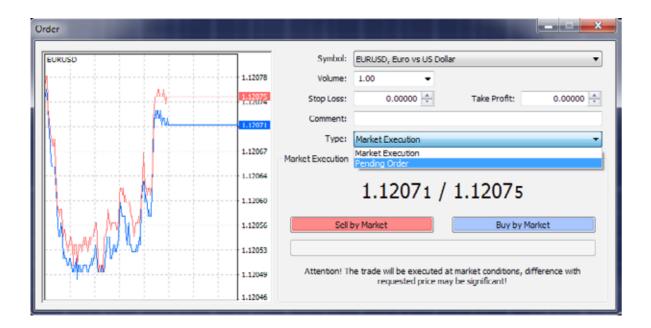

## The "Order" window

In MetaTrader 4, there are two ways of making deals: "Market Execution" and "Pending Order". **Market execution** sends a request to fill your order immediately at the next available price. Once you have decided to buy or sell at the current price press the **Buy** or **Sell** buttons to open a long or short position. A Pending Order will open your traded when the price triggers predefined levels. You can enter this order by Right Clicking on a chart as explained in "Open a position" part.

Before you enter the market you can change details in "Order" window:

- **Symbol** a currency pair
- Volume number of lots
- Stop Loss the level of Stop Loss
- · Take Profit the level of Take Profit
- **Comment** Appear in your report