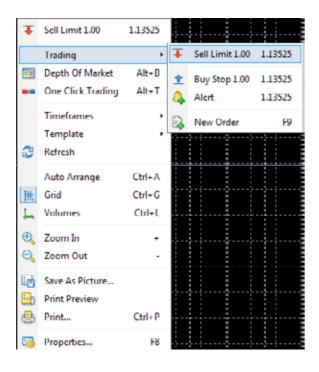

# Open a position

In order to open a new position **Right Click** on a chart and select **Trading**.

Now you can select a New order or place a Pending Order at a price above or below the current market price.

**ALT + T** will give you an option to place a trade with one click only. You will also be able to select a trade size based on your preferences.

## The "Order" window

In MetaTrader 4, there are two ways of making deals: "Market Execution" and "Pending Order". **Market execution** sends a request to fill your order immediately at the next available price. Once you have decided to buy or sell at the current price press the **Buy** or **Sell** buttons to open a long or short position. A Pending Order will open your traded when the price triggers predefined levels. You can enter this order by Right Clicking on a chart as explained in "Open a position" part.