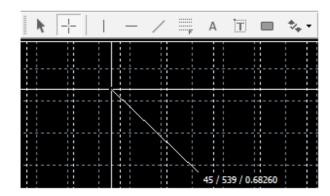

# CrossHair

With a crosshair you can measure a distance between two points. Also it will provide you with information related to the date and time of any point on a chart.

The information provided is in the format: **Number of periods/Number of points between two prices/ prices.** 

In this example we are on Daily chart so difference between two prices is

45 periods/ 539 points (53.9 pips)/ price 0.68260