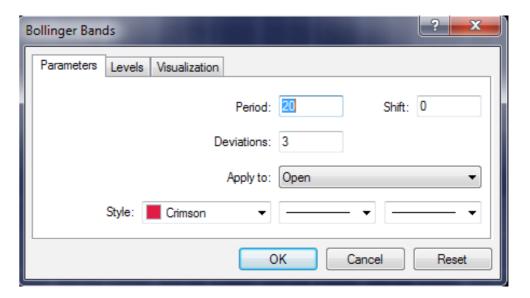

When you double-click on the indicator you will have the option to adjust indicator parameters:

#### Colours > Levels > Visualisations