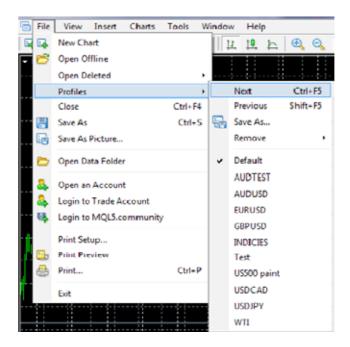

## **Profiles**

Profiles are function where you can save your favourite chart or set of charts under a specific name with specific settings. Therefore if you have charts you are using frequently you will find this option very useful. You can rename profiles or delete them.

Anytime you are using a chart that you wish to **save** as **profile** simply Click on bottom of the screen where it says "**Default**". You will be able to save current chart settings and apply them for any other chart. This can be particularly useful if you have a setting that you want to apply on multiple different charts.