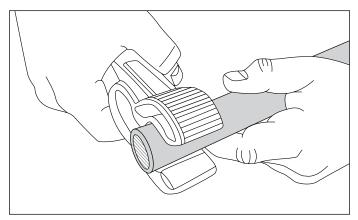

#### HTC 500 | 418

Fits in tight spaces - only 4 1/4" long

Provides correct cutting pressure for a square cut with 1 1/2 to 2 rotations - eliminates need to deburr

Automatically adjusts to tube diameter

Compact size easily fits in tool belt or pocket

## **INSTRUCTION GUIDE**

HTC 500 | 408

1. Place cutting chamber around tube.

2. Squeeze handles.

3. Remove pipe.

HTC 500 | 418

1. Push pipe into cutting chamber.

2. Rotate cutter in direction of arrow.