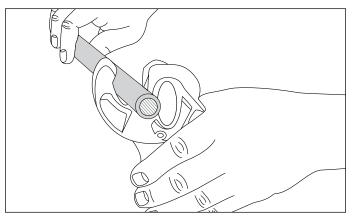

## **INSTRUCTION GUIDE**

HTC 500 | 408

1. Place cutting chamber around tube.

2. Squeeze handles.

3. Remove pipe.

HTC 500 | 418

1. Push pipe into cutting chamber.

2. Rotate cutter in direction of arrow.