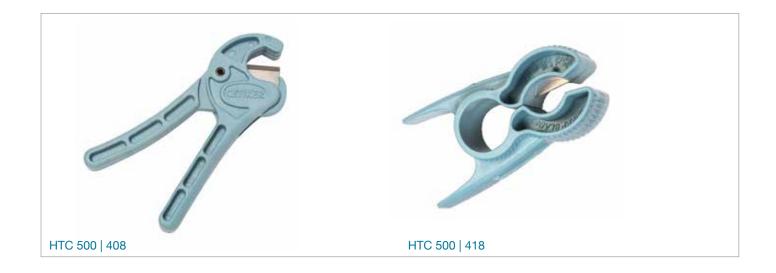

# Hand Tubing Cutters (HTC) HTC 500 | 408, HTC 500 | 418

## **Benefits**

- Sharp blade for clean cuts
  Durable nylon construction for long life
- $\cdot$  Patented design
- $\cdot$  Made in USA

Hand Tubing Cutter HTC 500 | 408 Item No. 14100408

Radial Hand Tubing Cutter HTC 500 | 418 Item No. 14100418

## HTC 500 | 408

Smooth scissor action cuts in limited access applications

V-shaped nest prevents tube from rolling during cutting

Curved, ergonomic handles fit palm regardless of hand size

Durable chemically resistant glass-filled nylon

#### HTC 500 | 418

Fits in tight spaces - only 4 1/4" long

Provides correct cutting pressure for a square cut with 1 1/2 to 2 rotations - eliminates need to deburr

Automatically adjusts to tube diameter

Compact size easily fits in tool belt or pocket