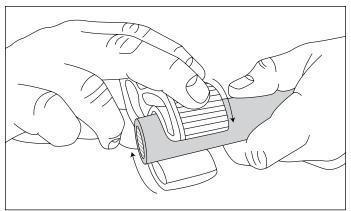

#### HTC 500 | 418

Fits in tight spaces - only 4 1/4" long

Provides correct cutting pressure for a square cut with 1 1/2 to 2 rotations - eliminates need to deburr

Automatically adjusts to tube diameter

Compact size easily fits in tool belt or pocket

## **INSTRUCTION GUIDE**

HTC 500 | 408

1. Place cutting chamber around tube.

2. Squeeze handles.

3. Remove pipe.

HTC 500 | 418

1. Push pipe into cutting chamber.

2. Rotate cutter in direction of arrow.

3. Squeeze handles and remove pipe.