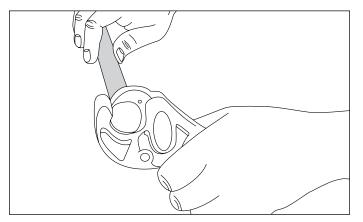

## HTC 500 | 408

Smooth scissor action cuts in limited access applications

V-shaped nest prevents tube from rolling during cutting

Curved, ergonomic handles fit palm regardless of hand size

Durable chemically resistant glass-filled nylon

## **INSTRUCTION GUIDE**

HTC 500 | 408

1. Place cutting chamber around tube.

2. Squeeze handles.

3. Remove pipe.

HTC 500 | 418

1. Push pipe into cutting chamber.

2. Rotate cutter in direction of arrow.