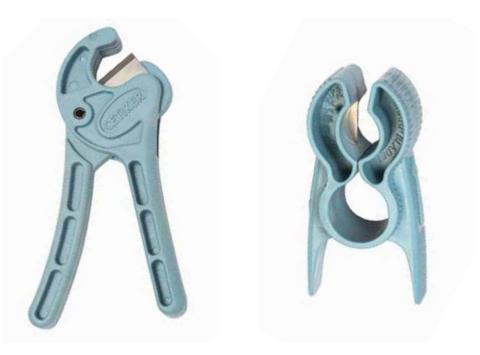

# Hand Tubing Cutters (HTC) HTC 500 | 408, HTC 500 | 418

## **Benefits**

- Sharp blade for clean cuts
  Durable nylon construction for long life
- $\cdot$  Patented design
- $\cdot$  Made in USA

Hand Tubing Cutter HTC 500 | 408 Item No. 14100408

Radial Hand Tubing Cutter HTC 500 | 418 Item No. 14100418

## HTC 500 | 408

Smooth scissor action cuts in limited access applications

V-shaped nest prevents tube from rolling during cutting

Curved, ergonomic handles fit palm regardless of hand size

Durable chemically resistant glass-filled nylon

#### HTC 500 | 418

Fits in tight spaces - only 4 1/4" long

Provides correct cutting pressure for a square cut with 1 1/2 to 2 rotations - eliminates need to deburr

Automatically adjusts to tube diameter

Compact size easily fits in tool belt or pocket