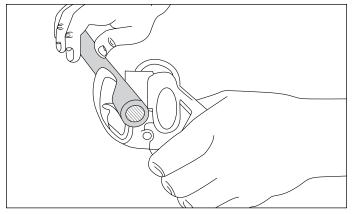

## **INSTRUCTION GUIDE**

HTC 500 | 408

1. Place cutting chamber around tube.

2. Squeeze handles.

3. Remove pipe.

HTC 500 | 418

1. Push pipe into cutting chamber.

2. Rotate cutter in direction of arrow.

3. Squeeze handles and remove pipe.