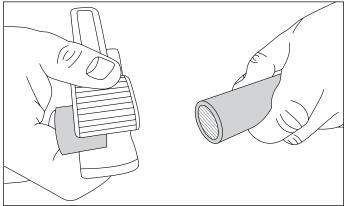

|  |
| Silicone rubber                                 | 1/2", 3/4" & 1" IPS                                                |  |
| Nitrile air hose                                | Conduit:                                                           |  |
| Thermoplastic                                   | SDR9, SDR11, SDR13.5, SDR15.5, SDR17, SCH40                        |  |
|                                                 | 1/2" & 3/4" Flex Plus Blue                                         |  |

\*Not for use on PVC or CPVC pipe



## **INSTRUCTION GUIDE**

HTC 500 | 408



1. Place cutting chamber around tube.



2. Squeeze handles.



3. Remove pipe.

HTC 500 | 418



1. Push pipe into cutting chamber.



2. Rotate cutter in direction of arrow.



3. Squeeze handles and remove pipe.