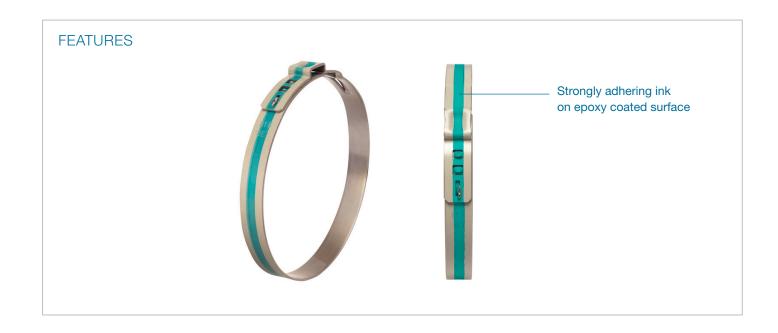

#### **Benefits**

- · Poka-Yoke by visual inspection
- · Wide variety of colors available
- · High ink adhesion performance
- · No change in mechanical or chemical performance

High color adhesion performance: ink is much more stable on plastic (epoxy coated) surface than metal surface

#### **Technology**

Epoxy primer ensures ink adhesion that satisfies even the most demanding customer applications, providing a semipermanent mark that is suitable for mass production.

Printing equipment is already available in almost all locations which produce clamps from band, and can be transferred seamlessly between different production lines to accommodate almost every product group.

# Ink stripe

The ink strip covers the clamp  $360^{\circ}$  centrally and is > 3 mm wide.