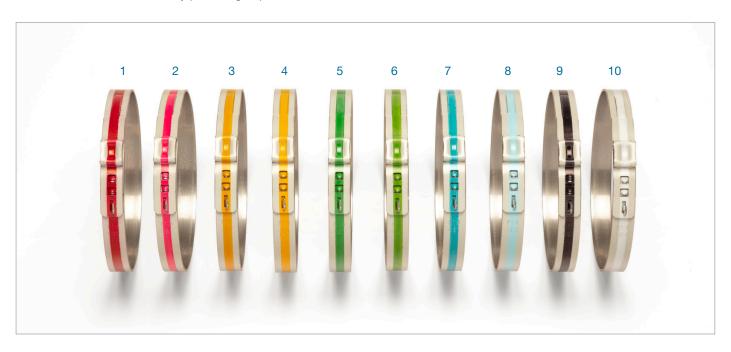

# Standard color types

- 1 Red
- 2 Pink
- 3 Orange
- 4 Yellow
- 5 Green
- 6 Yellow Green
- 7 Blue
- 8 Light Blue
- 9 Black
- 10 White