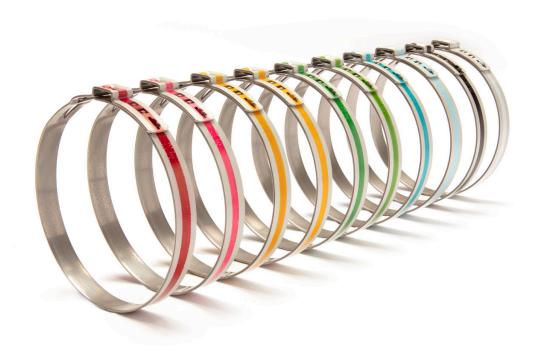

Wide variety of colors: 10 distinguishable colors available for visual inspection purpose

Ink over 360°: a perfectly colored ink throughout the whole circumference

Clamp characteristics: same mechanical and chemical performance as 167  $10.0 \times 1.0 \text{ mm}$ 

# PRODUCT DESCRIPTION

Color Coded ID Clamps are made of pre-coated epoxy steel, which has a color stripe on the band surface for final visual inspection in the assembly line to differentiate driveshafts built in the car.

# Standard color types

- 1 Red
- 2 Pink
- 3 Orange
- 4 Yellow
- 5 Green
- 6 Yellow Green
- 7 Blue
- 8 Light Blue
- 9 Black
- 10 White