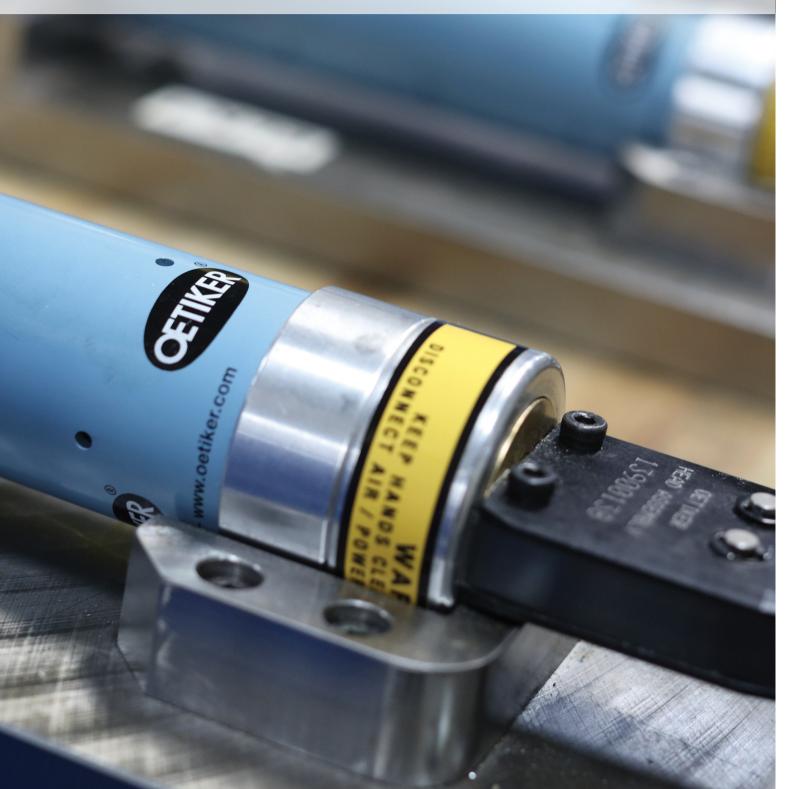

# Electronically Controlled Pneumatic Pincers

Oetiker ELK
Oetiker HO EL/ELT
Oetiker HO ME - pistol grip optional

Force or stroke-priority action, either with or without - initial holding feature

Single, sequential or controlled operation

Complete integration into automated systems

Efficient, verified assembly