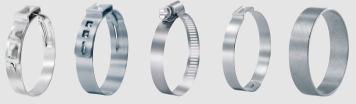

# Worm Drive Clamps 126 & 177

126 plated and stainless steel 177 stainless steel

8.0 – 390.0 mm (DIN3017 standard) 10.0 – 178.0 mm (SAE TYPE "F")

**Durable:** enhanced surface pressure thanks to curled, blurr-free edges (optimized band exceeds DIN 3017 standard)

Conforms to SAE J1508 Type "F": perforated band, large clamping range

# 1-Ear Clamps with Mechanical Interlock 105 & 155

105 zinc plated 155 stainless steel

10.5 - 116.0 mm

Clamp ear: fast and simple installation

Visible deformation: provides evidence for

proper closure