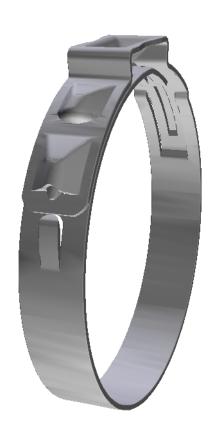

## **Features**

**Lighter band dimension:** to save material

Closed tongue guidance: to enhance band strength

360° StepLess®: uniform compression and uniform surface pressure

Closed interlock: high radial loads, smooth outer contour

Dimple and teardrop embossment: to increase clamping force

Security hook: to prevent unintended opening during transport