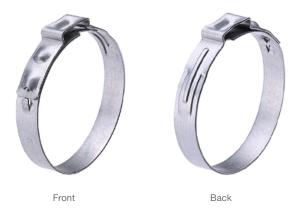

### Applications

- · Dishwasher and Washing Machine
- · Various other applications

Lighter band dimension: to save material

Closed tongue guidance: to enhance band strength

**360° StepLess®:** uniform compression and uniform surface pressure

**Closed interlock:** high radial loads, smooth outer contour

**Dimple and teardrop embossment:** to increase clamping force

**Security hook:** to prevent unintended opening during transport