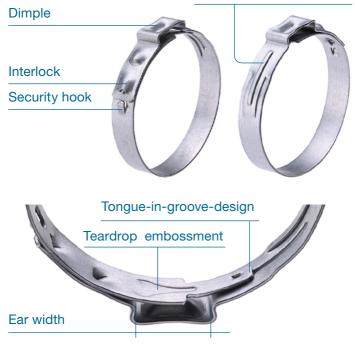

**Closed interlock:** high radial loads, smooth outer contour

**Dimple and teardrop embossment:** to increase clamping force

**Security hook:** to prevent unintended opening during transport

### **Closed Tongue Guidance**

# Closed tongue guidance design for StepLess<sup>®</sup> feature

The clamp has a special recess for tongue-in-groove design. The tongue is guided via a closed structure into the recess. StepLess<sup>®</sup> feature is implemented when the tongue slides into the groove. Furthermore, the closed structure enhances the band strength and also provides a smooth outer contour.

### Teardrop

The Teardrop stabilizes the band structure under the ear and helps retraining radial force.

## **Closed interlock**

Closed interlock structure enhanced the strength of band at the interlock area and therefore enables a higher closing force for installation and a higher performance.