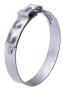

#### StepLess® Ear Clamps 193

**360° StepLess®:** uniform 360° compression and uniform surface pressure **Closed Interlock:** high radial loads, smooth outer contour

Stainless Steel band material: ensures highest performance