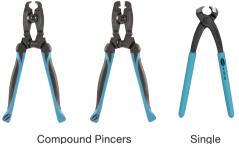

## **Manual Assembly & Disassembly Tool Options**

#### Oetiker manual tools offer:

- Compound and single action
- Superior strength and high closing force
- Economic designs
- Robust jaw pivots for increased durability