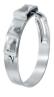

#### StepLess® Ear Clamps - 123 Light Fit

Lighter band dimension: to save material

Closed tongue guidance: to enhance band strength

360° StepLess®: uniform compression and uniform surface pressure

Closed interlock: high radial loads, smooth outer contour