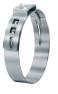

#### StepLess® Ear Clamps 117

**Narrow band:** concentrates transmission of clamping force, less weight **StepLess® over 360°:** uniform compression or uniform surface pressure

Specially formed strip edges: reduced risk of damage to parts being clamped