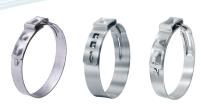

#### StepLess® Ear Clamps - 123 Light Fit

Lighter band dimension: to save material

Closed tongue guidance: to enhance band strength

360° StepLess®: uniform compression and uniform surface pressure

Closed interlock: high radial loads, smooth outer contour

#### StepLess® Ear Clamps 117

**Narrow band:** concentrates transmission of clamping force, less weight **StepLess® over 360°:** uniform compression or uniform surface pressure

Specially formed strip edges: reduced risk of damage to parts being clamped

#### StepLess® Ear Clamps 193

**360° StepLess®:** uniform 360° compression and uniform surface pressure **Closed Interlock:** high radial loads, smooth outer contour

Stainless Steel band material: ensures highest performance