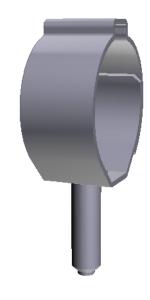

## 180° Configuration

#### **Features**

**Space saving:** ear position of 180° or 45° offers easy assembly

Flexible: easily adjustable clamp positioning

Made to measure: various diameters available with M5 or M6 studs for standard size inflators

**Strong:** high strength low alloy material with high retention properties + good corrosion resistance