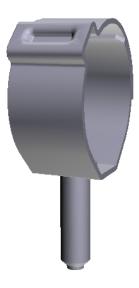

### 45° Configuration

3D VIEW

**TOP VIEW** 

**PROFILE VIEW** 

**SIDE VIEW** 

**3D VIEW** 

**TOP VIEW** 

**PROFILE VIEW** 

SIDE VIEW

#### **Features**

**Space saving:** ear position of 180° or 45° offers easy assembly

Flexible: easily adjustable clamp positioning

Made to measure: various diameters available with M5 or M6 studs for standard size inflators

**Strong:** high strength low alloy material with high retention properties + good corrosion resistance