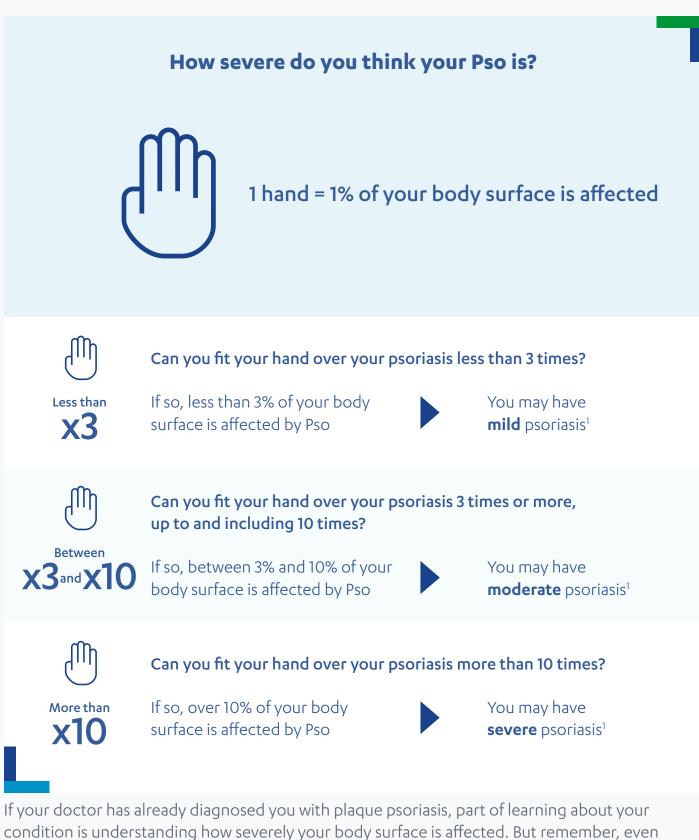

## Psoriasis (Pso) severity checker

condition is understanding how severely your body surface is affected. But remember, even if your Pso doesn't affect over 10% of your body surface, severity is also measured by how it affects your quality of life.<sup>2,3</sup>