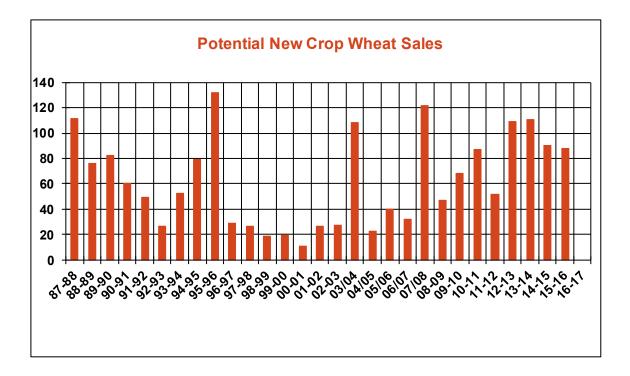

| 2.7      |
| Total Sales                           | 13.5    | 39.3 | 32.4     |
| Last Week                             | 20.3    | 33.4 | 8.3      |
| Trade Estimates                       | 20.2    | 37.4 | 20.2     |
| USDA Forecast                         | 57.0    | 4.1  | (2.7)    |
| Export Shipments                      | 22.6    | 54.1 | 28.7     |
| USDA Forecast                         | 77.4    | 25.1 | 26.9     |
| Commitments % of USDA est.            | 99%     | 90%  | 102%     |
| Average for this week                 | 95%     | 82%  | 92%      |
| Shipments % of USDA est.              | 82%     | 64%  | 89%      |
| Average for this week                 | 83%     | 64%  | 83%      |
| Source: USDA, Reuters                 |         |      |          |