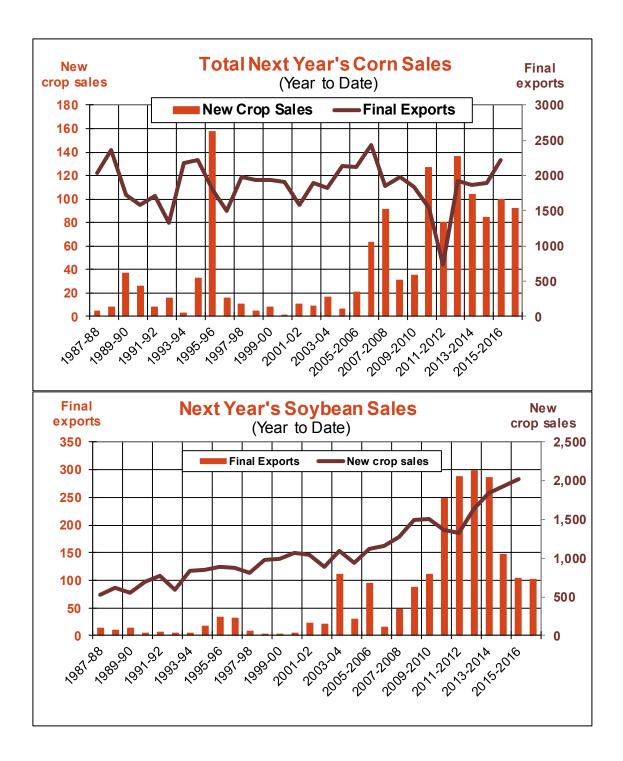

| Weekly Export Sales (million bushels) |         |      |          |
|---------------------------------------|---------|------|----------|
| AS OF WEEK ENDING                     | 4/20/17 |      |          |
|                                       | Wheat   | Corn | Soybeans |
| Old Crop Sales                        | 2.3     | 38.9 | 29.7     |
| New Crop Sales                        | 11.2    | 0.4  | 2.7      |
| Total Sales                           | 13.5    | 39.3 | 32.4     |
| Last Week                             | 20.3    | 33.4 | 8.3      |
| Trade Estimates                       | 20.2    | 37.4 | 20.2     |
| USDA Forecast                         | 57.0    | 4.1  | (2.7)    |
| Export Shipments                      | 22.6    | 54.1 | 28.7     |
| USDA Forecast                         | 77.4    | 25.1 | 26.9     |
| Commitments % of USDA est.            | 99%     | 90%  | 102%     |
| Average for this week                 | 95%     | 82%  | 92%      |
| Shipments % of USDA est.              | 82%     | 64%  | 89%      |
| Average for this week                 | 83%     | 64%  | 83%      |
| Source: USDA, Reuters                 |         |      |          |