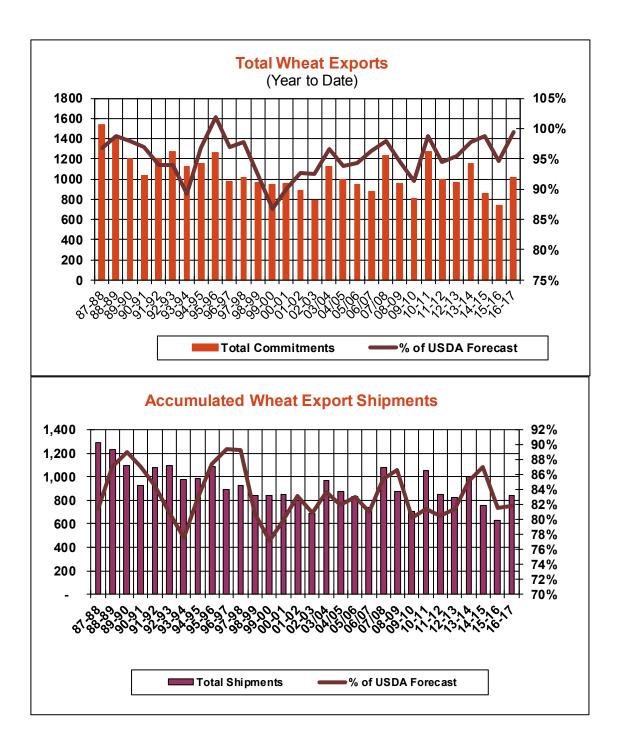

| Weekly Export Sales (million bushels) |         |      |          |
|---------------------------------------|---------|------|----------|
| AS OF WEEK ENDING                     | 4/20/17 |      |          |
|                                       | Wheat   | Corn | Soybeans |
| Old Crop Sales                        | 2.3     | 38.9 | 29.7     |
| New Crop Sales                        | 11.2    | 0.4  | 2.7      |
| Total Sales                           | 13.5    | 39.3 | 32.4     |
| Last Week                             | 20.3    | 33.4 | 8.3      |
| Trade Estimates                       | 20.2    | 37.4 | 20.2     |
| USDA Forecast                         | 57.0    | 4.1  | (2.7)    |
| Export Shipments                      | 22.6    | 54.1 | 28.7     |
| USDA Forecast                         | 77.4    | 25.1 | 26.9     |
| Commitments % of USDA est.            | 99%     | 90%  | 102%     |
| Average for this week                 | 95%     | 82%  | 92%      |
| Shipments % of USDA est.              | 82%     | 64%  | 89%      |
| Average for this week                 | 83%     | 64%  | 83%      |
| Source: USDA, Reuters                 |         |      |          |