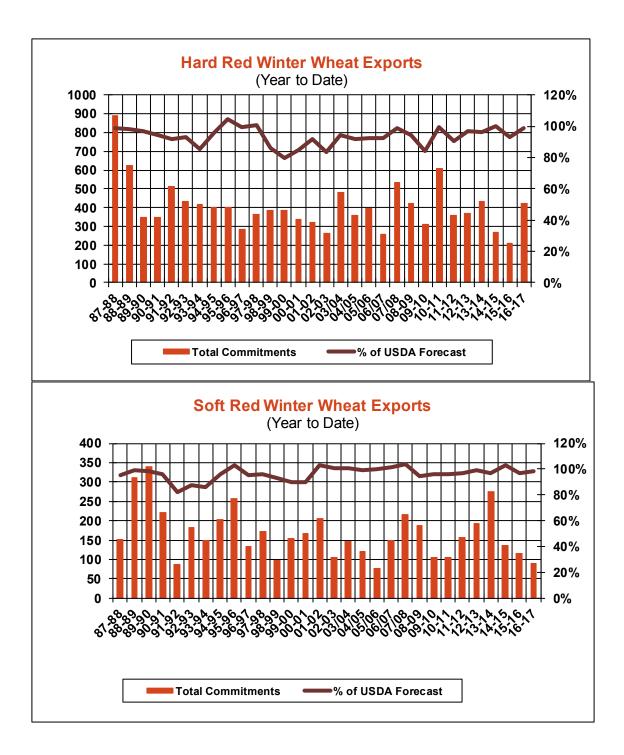

| Weekly Export Sales (million bushels) |         |      |          |
|---------------------------------------|---------|------|----------|
| AS OF WEEK ENDING                     | 4/20/17 |      |          |
|                                       | Wheat   | Corn | Soybeans |
| Old Crop Sales                        | 2.3     | 38.9 | 29.7     |
| New Crop Sales                        | 11.2    | 0.4  | 2.7      |
| Total Sales                           | 13.5    | 39.3 | 32.4     |
| Last Week                             | 20.3    | 33.4 | 8.3      |
| Trade Estimates                       | 20.2    | 37.4 | 20.2     |
| USDA Forecast                         | 57.0    | 4.1  | (2.7)    |
| Export Shipments                      | 22.6    | 54.1 | 28.7     |
| USDA Forecast                         | 77.4    | 25.1 | 26.9     |
| Commitments % of USDA est.            | 99%     | 90%  | 102%     |
| Average for this week                 | 95%     | 82%  | 92%      |
| Shipments % of USDA est.              | 82%     | 64%  | 89%      |
| Average for this week                 | 83%     | 64%  | 83%      |
| Source: USDA, Reuters                 |         |      |          |