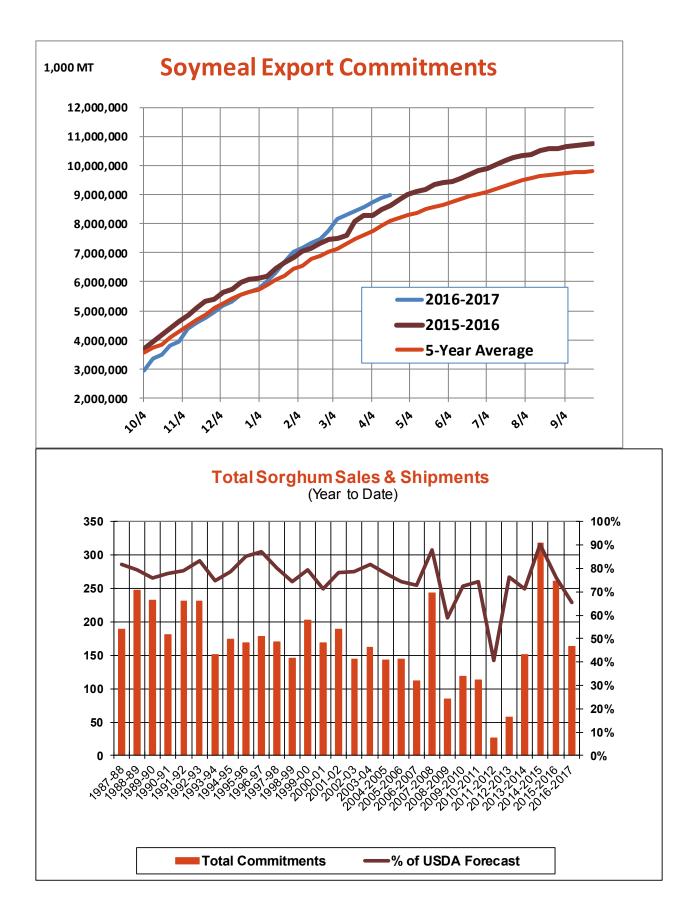

| Weekly Export Sales (million bushels) |         |      |          |
|---------------------------------------|---------|------|----------|
| AS OF WEEK ENDING                     | 4/20/17 |      |          |
|                                       | Wheat   | Corn | Soybeans |
| Old Crop Sales                        | 2.3     | 38.9 | 29.7     |
| New Crop Sales                        | 11.2    | 0.4  | 2.7      |
| Total Sales                           | 13.5    | 39.3 | 32.4     |
| Last Week                             | 20.3    | 33.4 | 8.3      |
| Trade Estimates                       | 20.2    | 37.4 | 20.2     |
| USDA Forecast                         | 57.0    | 4.1  | (2.7)    |
| Export Shipments                      | 22.6    | 54.1 | 28.7     |
| USDA Forecast                         | 77.4    | 25.1 | 26.9     |
| Commitments % of USDA est.            | 99%     | 90%  | 102%     |
| Average for this week                 | 95%     | 82%  | 92%      |
| Shipments % of USDA est.              | 82%     | 64%  | 89%      |
| Average for this week                 | 83%     | 64%  | 83%      |
| Source: USDA, Reuters                 |         |      |          |