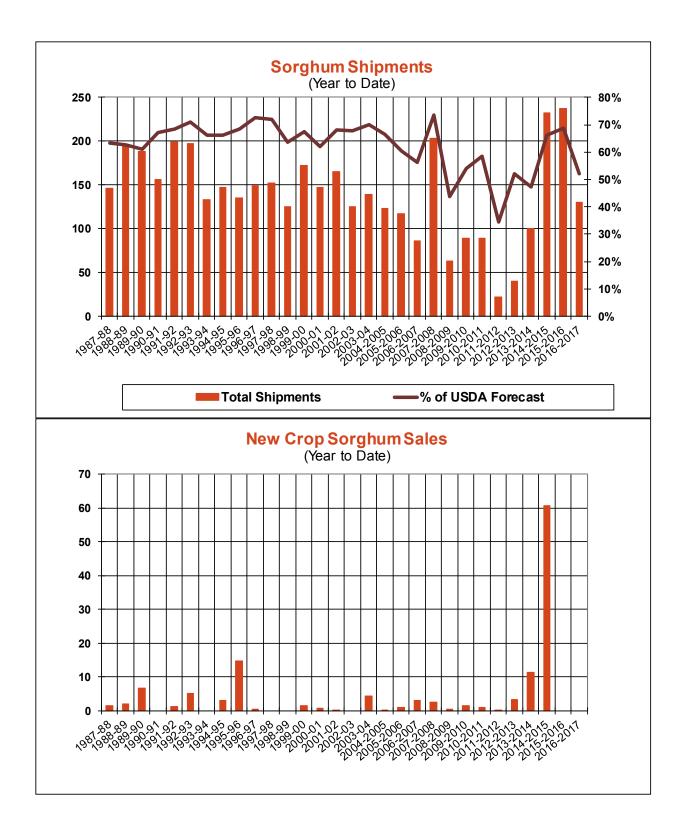

| Weekly Export Sales (million bushels) |         |      |          |
|---------------------------------------|---------|------|----------|
| AS OF WEEK ENDING                     | 4/20/17 |      |          |
|                                       | Wheat   | Corn | Soybeans |
| Old Crop Sales                        | 2.3     | 38.9 | 29.7     |
| New Crop Sales                        | 11.2    | 0.4  | 2.7      |
| Total Sales                           | 13.5    | 39.3 | 32.4     |
| Last Week                             | 20.3    | 33.4 | 8.3      |
| Trade Estimates                       | 20.2    | 37.4 | 20.2     |
| USDA Forecast                         | 57.0    | 4.1  | (2.7)    |
| Export Shipments                      | 22.6    | 54.1 | 28.7     |
| USDA Forecast                         | 77.4    | 25.1 | 26.9     |
| Commitments % of USDA est.            | 99%     | 90%  | 102%     |
| Average for this week                 | 95%     | 82%  | 92%      |
| Shipments % of USDA est.              | 82%     | 64%  | 89%      |
| Average for this week                 | 83%     | 64%  | 83%      |
| Source: USDA, Reuters                 |         |      |          |