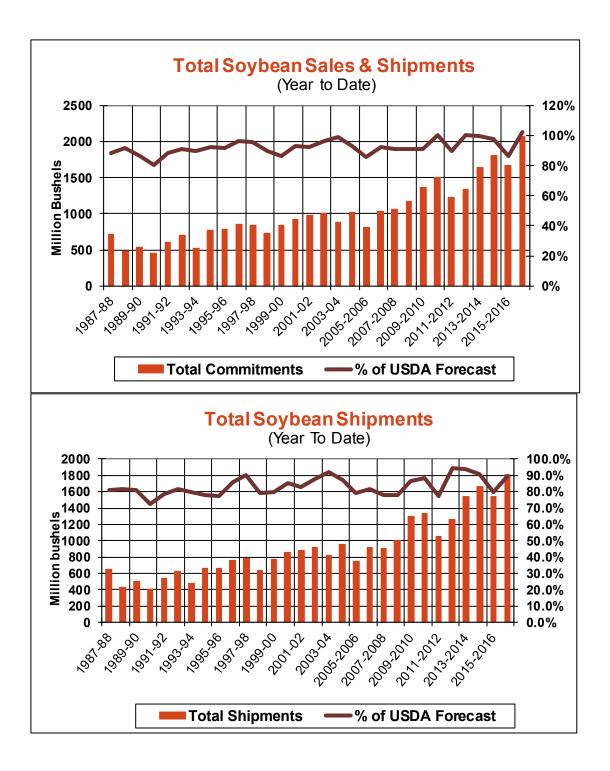

| Weekly Export Sales (million bushels) |         |      |          |
|---------------------------------------|---------|------|----------|
| AS OF WEEK ENDING                     | 4/20/17 |      |          |
|                                       | Wheat   | Corn | Soybeans |
| Old Crop Sales                        | 2.3     | 38.9 | 29.7     |
| New Crop Sales                        | 11.2    | 0.4  | 2.7      |
| Total Sales                           | 13.5    | 39.3 | 32.4     |
| Last Week                             | 20.3    | 33.4 | 8.3      |
| Trade Estimates                       | 20.2    | 37.4 | 20.2     |
| USDA Forecast                         | 57.0    | 4.1  | (2.7)    |
| Export Shipments                      | 22.6    | 54.1 | 28.7     |
| USDA Forecast                         | 77.4    | 25.1 | 26.9     |
| Commitments % of USDA est.            | 99%     | 90%  | 102%     |
| Average for this week                 | 95%     | 82%  | 92%      |
| Shipments % of USDA est.              | 82%     | 64%  | 89%      |
| Average for this week                 | 83%     | 64%  | 83%      |
| Source: USDA, Reuters                 |         |      |          |