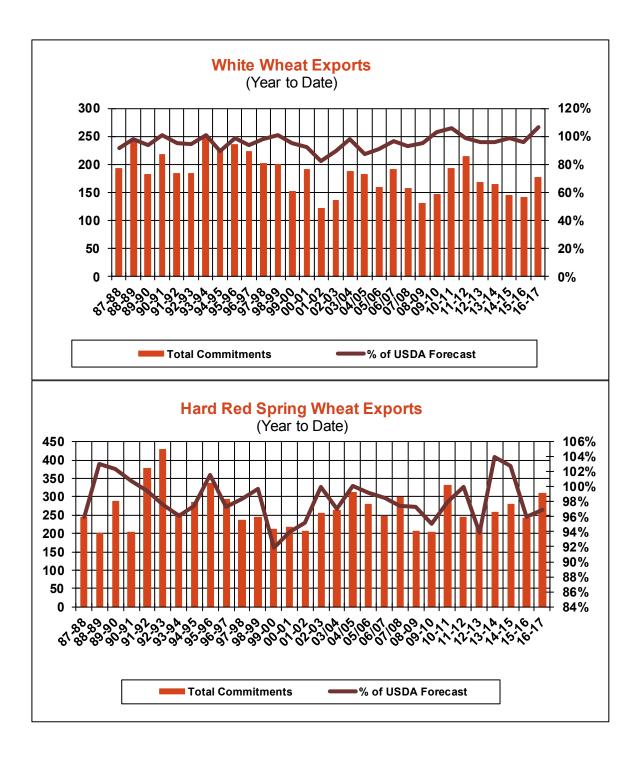

| Weekly Export Sales (million bushels) |         |      |          |
|---------------------------------------|---------|------|----------|
| AS OF WEEK ENDING                     | 4/20/17 |      |          |
|                                       | Wheat   | Corn | Soybeans |
| Old Crop Sales                        | 2.3     | 38.9 | 29.7     |
| New Crop Sales                        | 11.2    | 0.4  | 2.7      |
| Total Sales                           | 13.5    | 39.3 | 32.4     |
| Last Week                             | 20.3    | 33.4 | 8.3      |
| Trade Estimates                       | 20.2    | 37.4 | 20.2     |
| USDA Forecast                         | 57.0    | 4.1  | (2.7)    |
| Export Shipments                      | 22.6    | 54.1 | 28.7     |
| USDA Forecast                         | 77.4    | 25.1 | 26.9     |
| Commitments % of USDA est.            | 99%     | 90%  | 102%     |
| Average for this week                 | 95%     | 82%  | 92%      |
| Shipments % of USDA est.              | 82%     | 64%  | 89%      |
| Average for this week                 | 83%     | 64%  | 83%      |
| Source: USDA, Reuters                 |         |      |          |