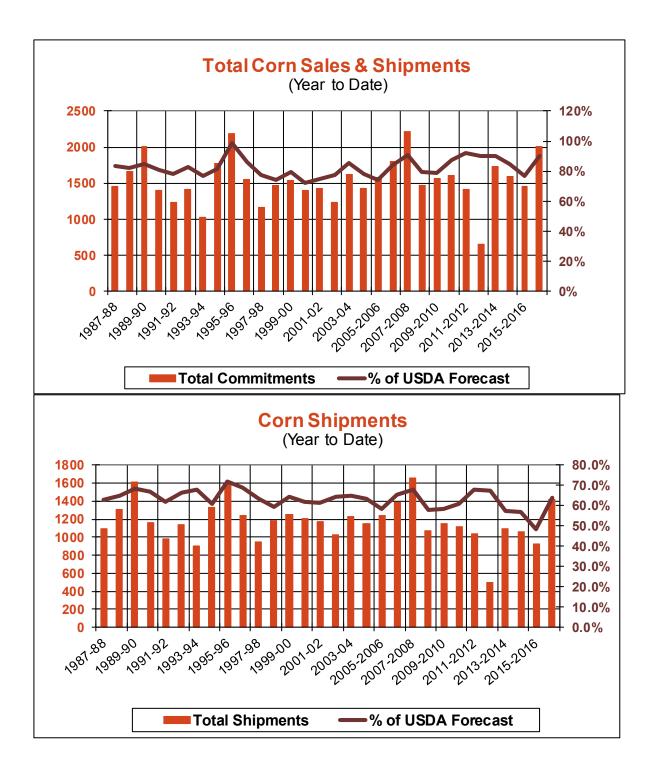

| Weekly Export Sales (million bushels) |         |      |          |
|---------------------------------------|---------|------|----------|
| AS OF WEEK ENDING                     | 4/20/17 |      |          |
|                                       | Wheat   | Corn | Soybeans |
| Old Crop Sales                        | 2.3     | 38.9 | 29.7     |
| New Crop Sales                        | 11.2    | 0.4  | 2.7      |
| Total Sales                           | 13.5    | 39.3 | 32.4     |
| Last Week                             | 20.3    | 33.4 | 8.3      |
| Trade Estimates                       | 20.2    | 37.4 | 20.2     |
| USDA Forecast                         | 57.0    | 4.1  | (2.7)    |
| Export Shipments                      | 22.6    | 54.1 | 28.7     |
| USDA Forecast                         | 77.4    | 25.1 | 26.9     |
| Commitments % of USDA est.            | 99%     | 90%  | 102%     |
| Average for this week                 | 95%     | 82%  | 92%      |
| Shipments % of USDA est.              | 82%     | 64%  | 89%      |
| Average for this week                 | 83%     | 64%  | 83%      |
| Source: USDA, Reuters                 |         |      |          |