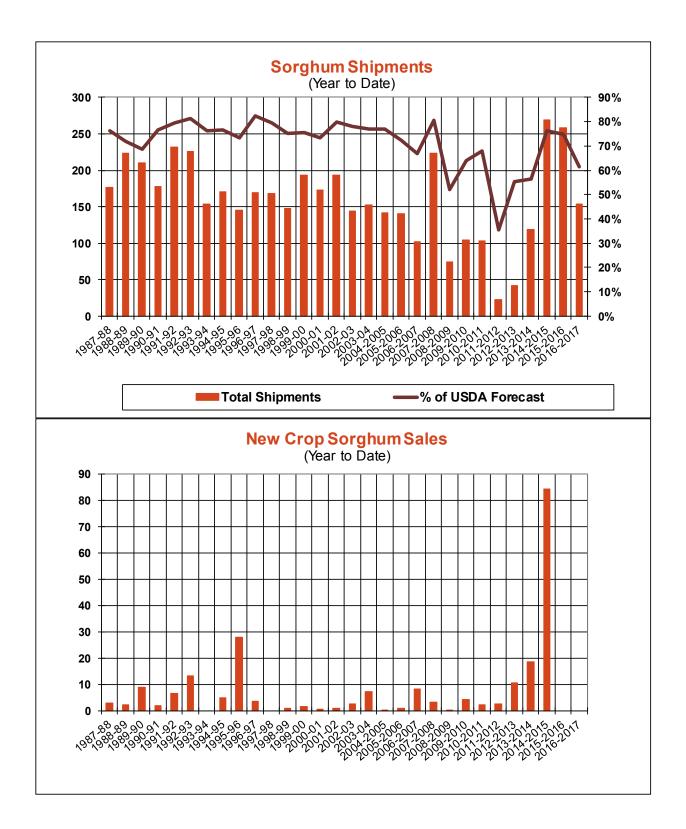

| Weekly Export Sales (million bushels) |        |      |          |
|---------------------------------------|--------|------|----------|
| AS OF WEEK ENDING                     | 6/1/17 |      |          |
|                                       | Wheat  | Corn | Soybeans |
| Old Crop Sales                        | 16.9   | 13.7 | 5.8      |
| New Crop Sales                        | 0.0    | 5.0  | 8.2      |
| Total Sales                           | 16.9   | 18.8 | 14.0     |
| Last Week                             | 28.7   | 21.7 | 23.0     |
| Trade Estimates                       | 11.0   | 30.5 | 20.2     |
| USDA Forecast                         | 15.5   | 8.2  | (8.6)    |
| Export Shipments                      | 13.9   | 33.2 | 39.4     |
| USDA Forecast                         | 20.2   | 44.1 | 3.0      |
| Commitments % of USDA est.            | 20%    | 96%  | 105%     |
| Average for this week                 | 17%    | 91%  | 97%      |
| Shipments % of USDA est.              | 0%     | 76%  | 92%      |
| Average for this week                 | 1%     | 75%  | 89%      |
| Source: USDA, Reuters                 |        |      |          |