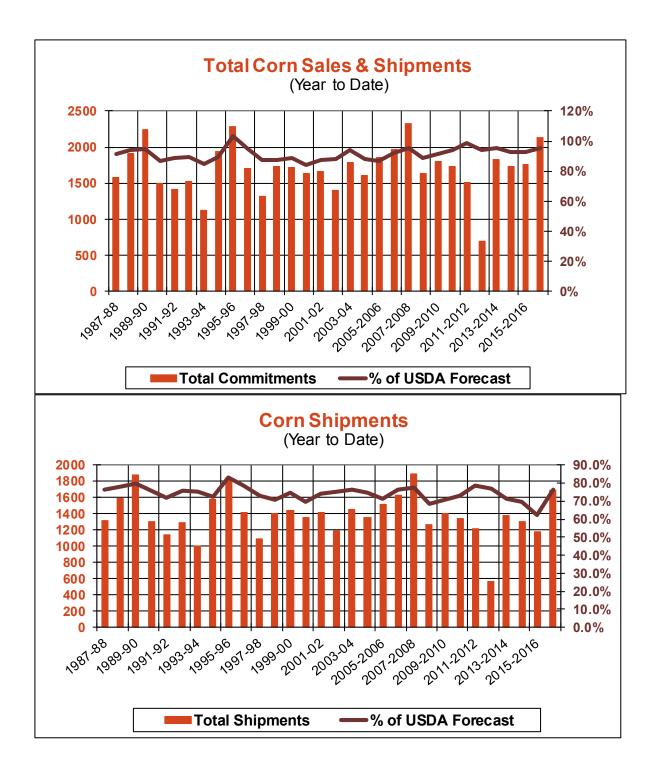

| Weekly Export Sales (million bushels) |        |      |          |
|---------------------------------------|--------|------|----------|
| AS OF WEEK ENDING                     | 6/1/17 |      |          |
|                                       | Wheat  | Corn | Soybeans |
| Old Crop Sales                        | 16.9   | 13.7 | 5.8      |
| New Crop Sales                        | 0.0    | 5.0  | 8.2      |
| Total Sales                           | 16.9   | 18.8 | 14.0     |
| Last Week                             | 28.7   | 21.7 | 23.0     |
| Trade Estimates                       | 11.0   | 30.5 | 20.2     |
| USDA Forecast                         | 15.5   | 8.2  | (8.6)    |
| Export Shipments                      | 13.9   | 33.2 | 39.4     |
| USDA Forecast                         | 20.2   | 44.1 | 3.0      |
| Commitments % of USDA est.            | 20%    | 96%  | 105%     |
| Average for this week                 | 17%    | 91%  | 97%      |
| Shipments % of USDA est.              | 0%     | 76%  | 92%      |
| Average for this week                 | 1%     | 75%  | 89%      |
| Source: USDA, Reuters                 |        |      |          |