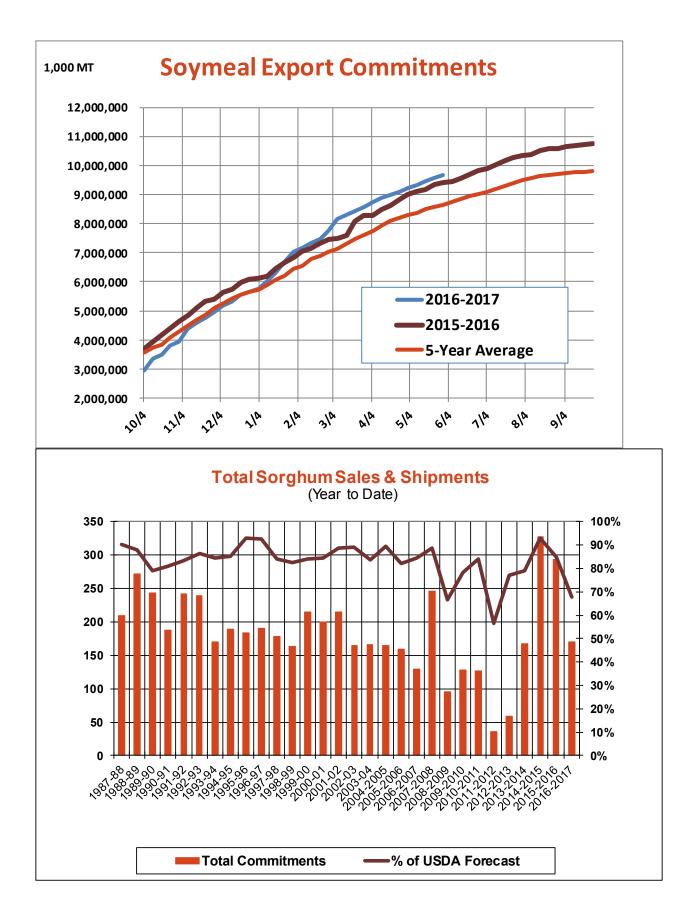

| Weekly Export Sales (million bushels) |        |      |          |
|---------------------------------------|--------|------|----------|
| AS OF WEEK ENDING                     | 6/1/17 |      |          |
|                                       | Wheat  | Corn | Soybeans |
| Old Crop Sales                        | 16.9   | 13.7 | 5.8      |
| New Crop Sales                        | 0.0    | 5.0  | 8.2      |
| Total Sales                           | 16.9   | 18.8 | 14.0     |
| Last Week                             | 28.7   | 21.7 | 23.0     |
| Trade Estimates                       | 11.0   | 30.5 | 20.2     |
| USDA Forecast                         | 15.5   | 8.2  | (8.6)    |
| Export Shipments                      | 13.9   | 33.2 | 39.4     |
| USDA Forecast                         | 20.2   | 44.1 | 3.0      |
| Commitments % of USDA est.            | 20%    | 96%  | 105%     |
| Average for this week                 | 17%    | 91%  | 97%      |
| Shipments % of USDA est.              | 0%     | 76%  | 92%      |
| Average for this week                 | 1%     | 75%  | 89%      |
| Source: USDA, Reuters                 |        |      |          |