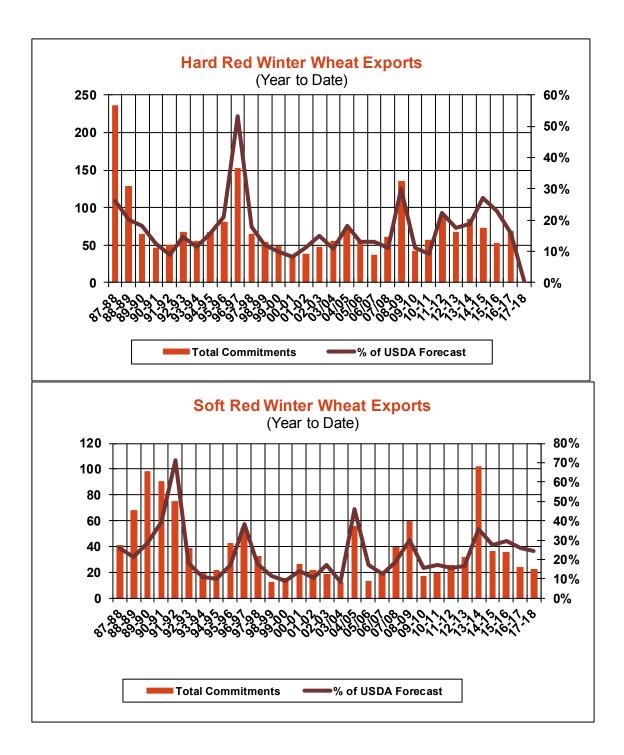

| Weekly Export Sales (million bushels) |        |      |          |
|---------------------------------------|--------|------|----------|
| AS OF WEEK ENDING                     | 6/1/17 |      |          |
|                                       | Wheat  | Corn | Soybeans |
| Old Crop Sales                        | 16.9   | 13.7 | 5.8      |
| New Crop Sales                        | 0.0    | 5.0  | 8.2      |
| Total Sales                           | 16.9   | 18.8 | 14.0     |
| Last Week                             | 28.7   | 21.7 | 23.0     |
| Trade Estimates                       | 11.0   | 30.5 | 20.2     |
| USDA Forecast                         | 15.5   | 8.2  | (8.6)    |
| Export Shipments                      | 13.9   | 33.2 | 39.4     |
| USDA Forecast                         | 20.2   | 44.1 | 3.0      |
| Commitments % of USDA est.            | 20%    | 96%  | 105%     |
| Average for this week                 | 17%    | 91%  | 97%      |
| Shipments % of USDA est.              | 0%     | 76%  | 92%      |
| Average for this week                 | 1%     | 75%  | 89%      |
| Source: USDA, Reuters                 |        |      |          |