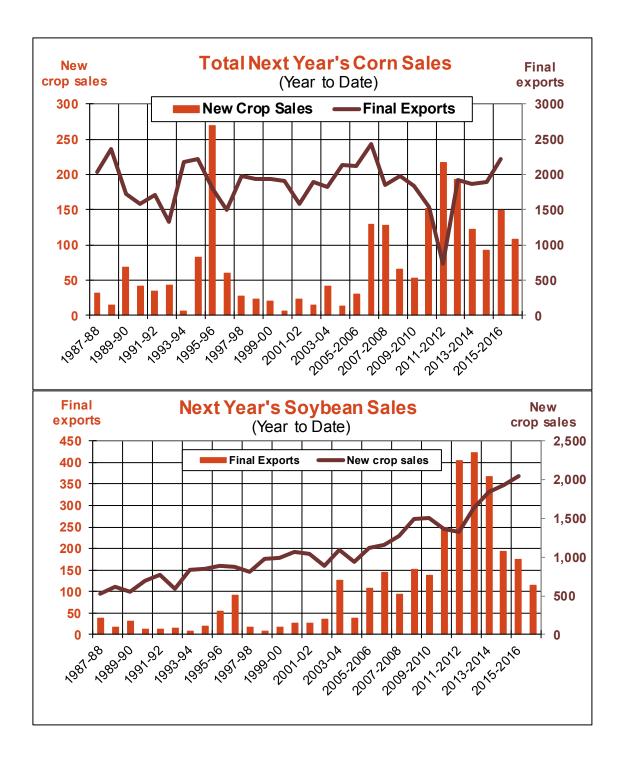

| Weekly Export Sales (million bushels) |        |      |          |
|---------------------------------------|--------|------|----------|
| AS OF WEEK ENDING                     | 6/1/17 |      |          |
|                                       | Wheat  | Corn | Soybeans |
| Old Crop Sales                        | 16.9   | 13.7 | 5.8      |
| New Crop Sales                        | 0.0    | 5.0  | 8.2      |
| Total Sales                           | 16.9   | 18.8 | 14.0     |
| Last Week                             | 28.7   | 21.7 | 23.0     |
| Trade Estimates                       | 11.0   | 30.5 | 20.2     |
| USDA Forecast                         | 15.5   | 8.2  | (8.6)    |
| Export Shipments                      | 13.9   | 33.2 | 39.4     |
| USDA Forecast                         | 20.2   | 44.1 | 3.0      |
| Commitments % of USDA est.            | 20%    | 96%  | 105%     |
| Average for this week                 | 17%    | 91%  | 97%      |
| Shipments % of USDA est.              | 0%     | 76%  | 92%      |
| Average for this week                 | 1%     | 75%  | 89%      |
| Source: USDA, Reuters                 |        |      |          |