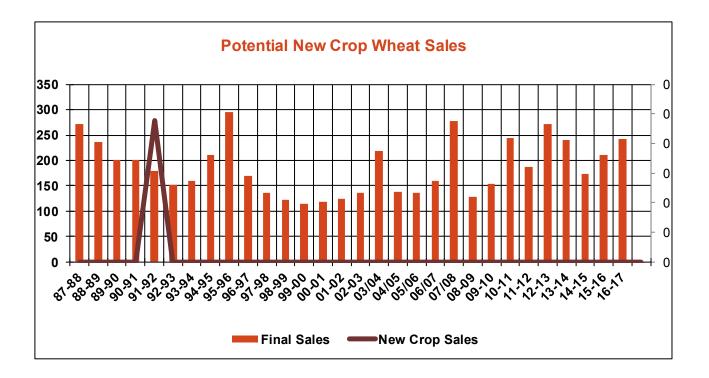

| 5.0  | 8.2      |
| Total Sales                           | 16.9   | 18.8 | 14.0     |
| Last Week                             | 28.7   | 21.7 | 23.0     |
| Trade Estimates                       | 11.0   | 30.5 | 20.2     |
| USDA Forecast                         | 15.5   | 8.2  | (8.6)    |
| Export Shipments                      | 13.9   | 33.2 | 39.4     |
| USDA Forecast                         | 20.2   | 44.1 | 3.0      |
| Commitments % of USDA est.            | 20%    | 96%  | 105%     |
| Average for this week                 | 17%    | 91%  | 97%      |
| Shipments % of USDA est.              | 0%     | 76%  | 92%      |
| Average for this week                 | 1%     | 75%  | 89%      |
| Source: USDA, Reuters                 |        |      |          |