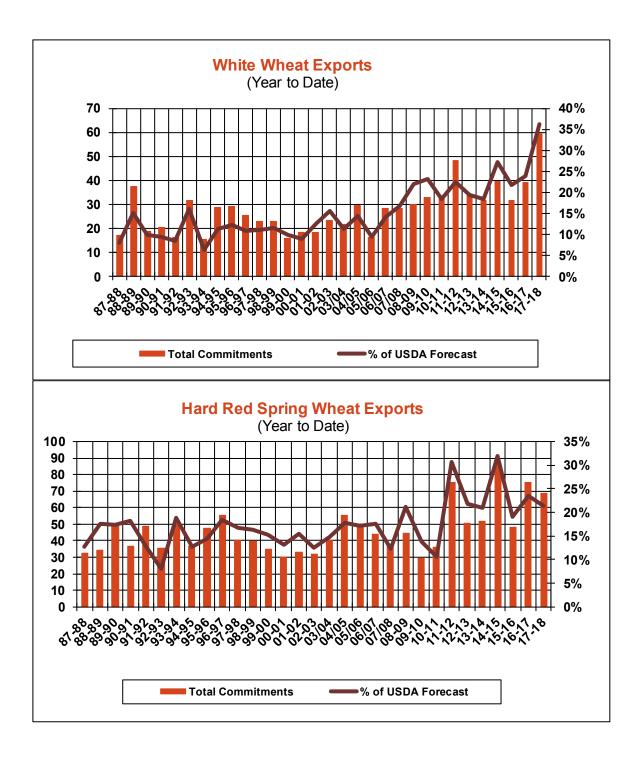

| Weekly Export Sales (million bushels) |        |      |          |
|---------------------------------------|--------|------|----------|
| AS OF WEEK ENDING                     | 6/1/17 |      |          |
|                                       | Wheat  | Corn | Soybeans |
| Old Crop Sales                        | 16.9   | 13.7 | 5.8      |
| New Crop Sales                        | 0.0    | 5.0  | 8.2      |
| Total Sales                           | 16.9   | 18.8 | 14.0     |
| Last Week                             | 28.7   | 21.7 | 23.0     |
| Trade Estimates                       | 11.0   | 30.5 | 20.2     |
| USDA Forecast                         | 15.5   | 8.2  | (8.6)    |
| Export Shipments                      | 13.9   | 33.2 | 39.4     |
| USDA Forecast                         | 20.2   | 44.1 | 3.0      |
| Commitments % of USDA est.            | 20%    | 96%  | 105%     |
| Average for this week                 | 17%    | 91%  | 97%      |
| Shipments % of USDA est.              | 0%     | 76%  | 92%      |
| Average for this week                 | 1%     | 75%  | 89%      |
| Source: USDA, Reuters                 |        |      |          |