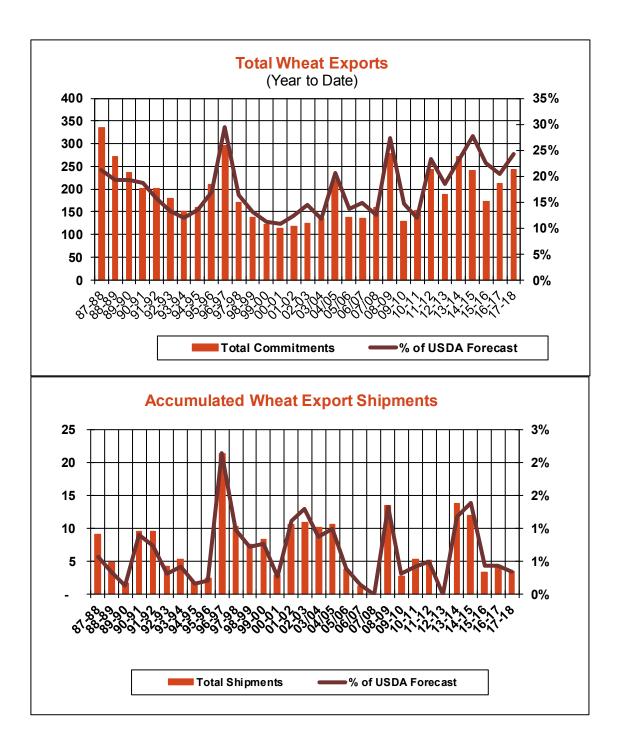

| Weekly Export Sales (million bushels) |        |      |          |
|---------------------------------------|--------|------|----------|
| AS OF WEEK ENDING                     | 6/1/17 |      |          |
|                                       | Wheat  | Corn | Soybeans |
| Old Crop Sales                        | 16.9   | 13.7 | 5.8      |
| New Crop Sales                        | 0.0    | 5.0  | 8.2      |
| Total Sales                           | 16.9   | 18.8 | 14.0     |
| Last Week                             | 28.7   | 21.7 | 23.0     |
| Trade Estimates                       | 11.0   | 30.5 | 20.2     |
| USDA Forecast                         | 15.5   | 8.2  | (8.6)    |
| Export Shipments                      | 13.9   | 33.2 | 39.4     |
| USDA Forecast                         | 20.2   | 44.1 | 3.0      |
| Commitments % of USDA est.            | 20%    | 96%  | 105%     |
| Average for this week                 | 17%    | 91%  | 97%      |
| Shipments % of USDA est.              | 0%     | 76%  | 92%      |
| Average for this week                 | 1%     | 75%  | 89%      |
| Source: USDA, Reuters                 |        |      |          |