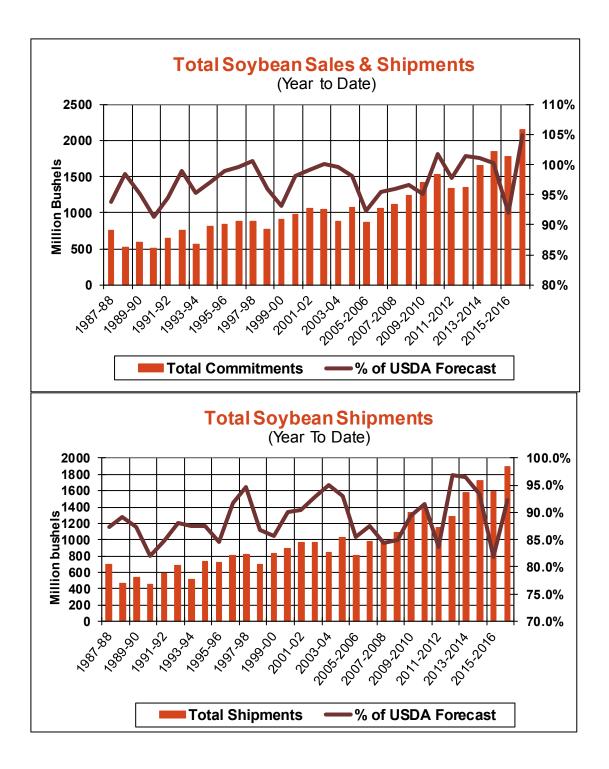

| Weekly Export Sales (million bushels) |        |      |          |
|---------------------------------------|--------|------|----------|
| AS OF WEEK ENDING                     | 6/1/17 |      |          |
|                                       | Wheat  | Corn | Soybeans |
| Old Crop Sales                        | 16.9   | 13.7 | 5.8      |
| New Crop Sales                        | 0.0    | 5.0  | 8.2      |
| Total Sales                           | 16.9   | 18.8 | 14.0     |
| Last Week                             | 28.7   | 21.7 | 23.0     |
| Trade Estimates                       | 11.0   | 30.5 | 20.2     |
| USDA Forecast                         | 15.5   | 8.2  | (8.6)    |
| Export Shipments                      | 13.9   | 33.2 | 39.4     |
| USDA Forecast                         | 20.2   | 44.1 | 3.0      |
| Commitments % of USDA est.            | 20%    | 96%  | 105%     |
| Average for this week                 | 17%    | 91%  | 97%      |
| Shipments % of USDA est.              | 0%     | 76%  | 92%      |
| Average for this week                 | 1%     | 75%  | 89%      |
| Source: USDA, Reuters                 |        |      |          |