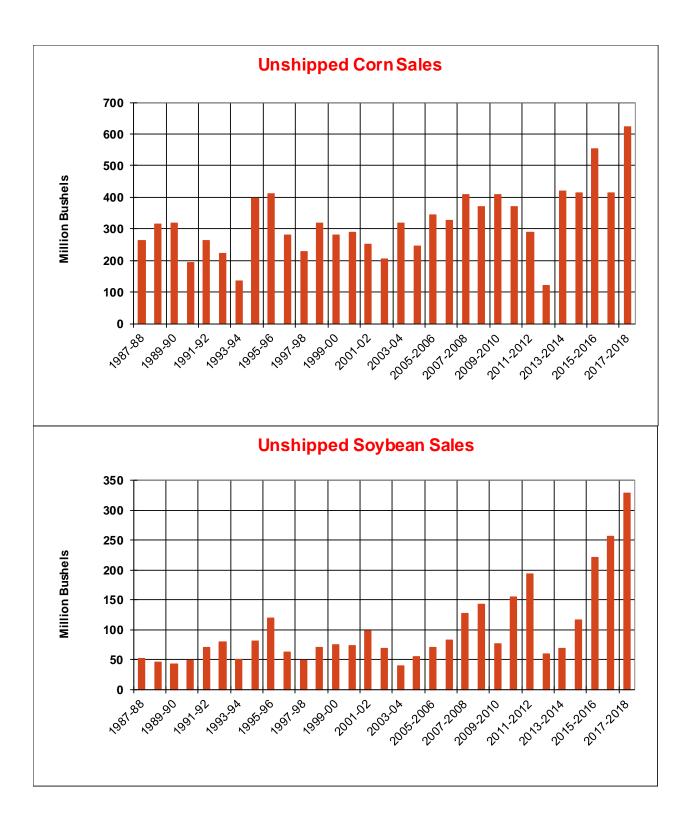

| Weekly Export Sales (million bushels) |        |      |          |
|---------------------------------------|--------|------|----------|
| AS OF WEEK ENDING                     | 6/7/18 |      |          |
|                                       | Wheat  | Corn | Soybeans |
| Old Crop Sales                        | 11.1   | 36.9 | 19.1     |
| New Crop Sales                        | 0.0    | 9.5  | 10.7     |
| Total Sales                           | 11.1   | 46.3 | 29.8     |
| Prior Week                            | 8.5    | 49.5 | 7.3      |
| Trade Estimates                       | 11.0   | 41.3 | 18.4     |
| Rate to reach USDA Forecast           | 11.2   | 7.2  | 0.2      |
| Export Shipments                      | 11.5   | 39.8 | 43.4     |
| Rate to reach USDA Forecast           | 18.4   | 59.1 | 27.6     |
| Commitments % of USDA est.            | 27%    | 96%  | 100%     |
| 5-year average for this week          | 22%    | 95%  | 99%      |
| Shipments % of USDA est.              | 0%     | 69%  | 84%      |
| 5-year average for this week          | #N/A   | 73%  | 92%      |
| Source: USDA, Reuters                 |        |      |          |