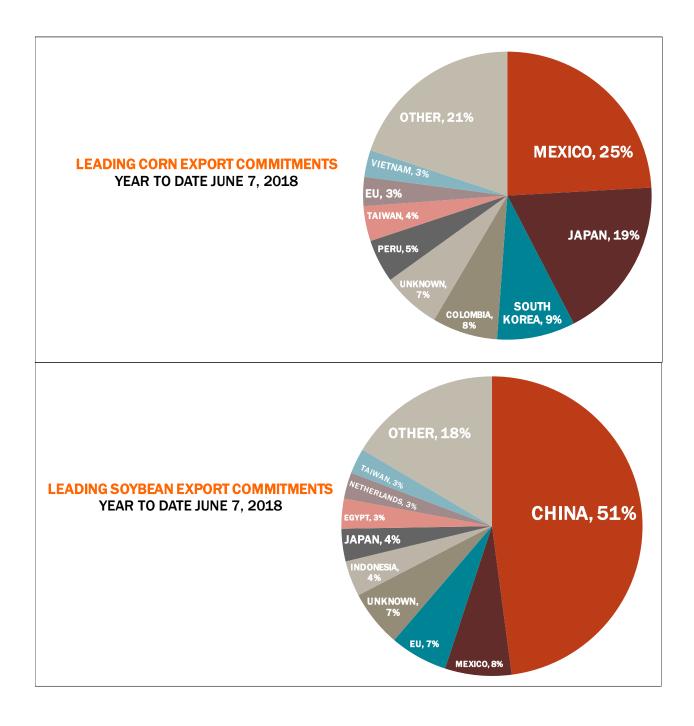

| 0.0    | 9.5  | 10.7     |
| Total Sales                           | 11.1   | 46.3 | 29.8     |
| Prior Week                            | 8.5    | 49.5 | 7.3      |
| Trade Estimates                       | 11.0   | 41.3 | 18.4     |
| Rate to reach USDA Forecast           | 11.2   | 7.2  | 0.2      |
| Export Shipments                      | 11.5   | 39.8 | 43.4     |
| Rate to reach USDA Forecast           | 18.4   | 59.1 | 27.6     |
| Commitments % of USDA est.            | 27%    | 96%  | 100%     |
| 5-year average for this week          | 22%    | 95%  | 99%      |
| Shipments % of USDA est.              | 0%     | 69%  | 84%      |
| 5-year average for this week          | #N/A   | 73%  | 92%      |
| Source: USDA, Reuters                 |        |      |          |