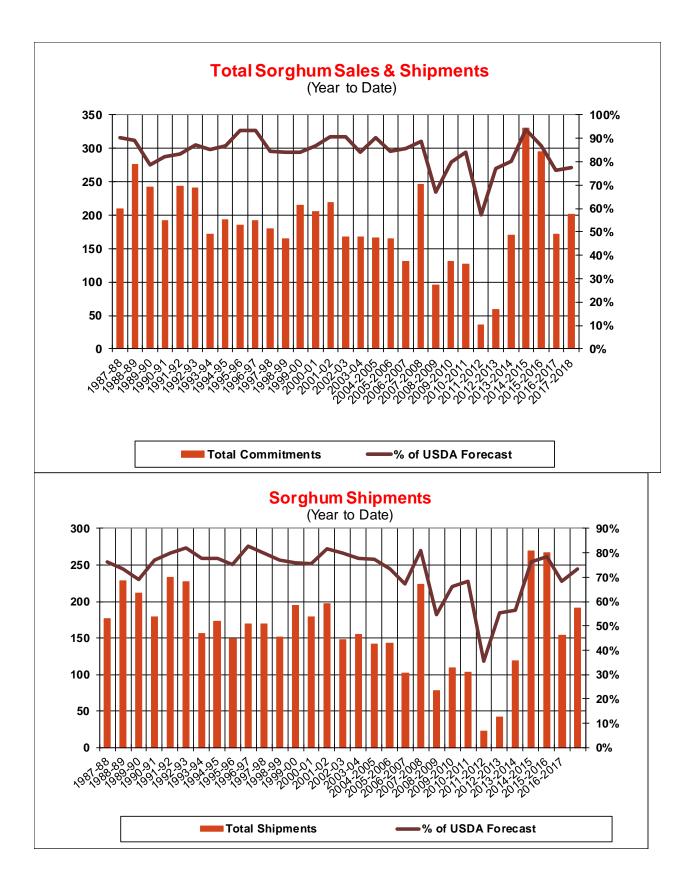

0.0    | 9.5  | 10.7     |
| Total Sales                           | 11.1   | 46.3 | 29.8     |
| Prior Week                            | 8.5    | 49.5 | 7.3      |
| Trade Estimates                       | 11.0   | 41.3 | 18.4     |
| Rate to reach USDA Forecast           | 11.2   | 7.2  | 0.2      |
| Export Shipments                      | 11.5   | 39.8 | 43.4     |
| Rate to reach USDA Forecast           | 18.4   | 59.1 | 27.6     |
| Commitments % of USDA est.            | 27%    | 96%  | 100%     |
| 5-year average for this week          | 22%    | 95%  | 99%      |
| Shipments % of USDA est.              | 0%     | 69%  | 84%      |
| 5-year average for this week          | #N/A   | 73%  | 92%      |
| Source: USDA, Reuters                 |        |      |          |