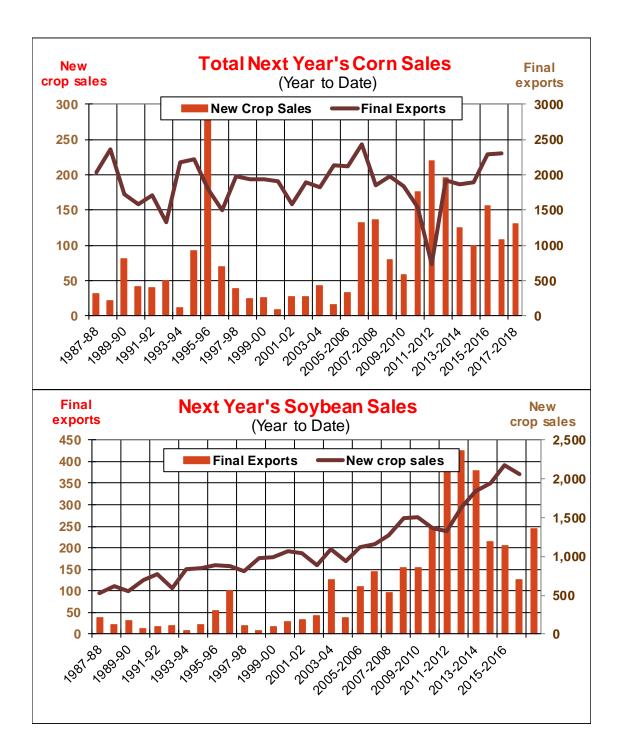

| Weekly Export Sales (million bushels) |        |      |          |
|---------------------------------------|--------|------|----------|
| AS OF WEEK ENDING                     | 6/7/18 |      |          |
|                                       | Wheat  | Corn | Soybeans |
| Old Crop Sales                        | 11.1   | 36.9 | 19.1     |
| New Crop Sales                        | 0.0    | 9.5  | 10.7     |
| Total Sales                           | 11.1   | 46.3 | 29.8     |
| Prior Week                            | 8.5    | 49.5 | 7.3      |
| Trade Estimates                       | 11.0   | 41.3 | 18.4     |
| Rate to reach USDA Forecast           | 11.2   | 7.2  | 0.2      |
| Export Shipments                      | 11.5   | 39.8 | 43.4     |
| Rate to reach USDA Forecast           | 18.4   | 59.1 | 27.6     |
| Commitments % of USDA est.            | 27%    | 96%  | 100%     |
| 5-year average for this week          | 22%    | 95%  | 99%      |
| Shipments % of USDA est.              | 0%     | 69%  | 84%      |
| 5-year average for this week          | #N/A   | 73%  | 92%      |
| Source: USDA, Reuters                 |        |      |          |