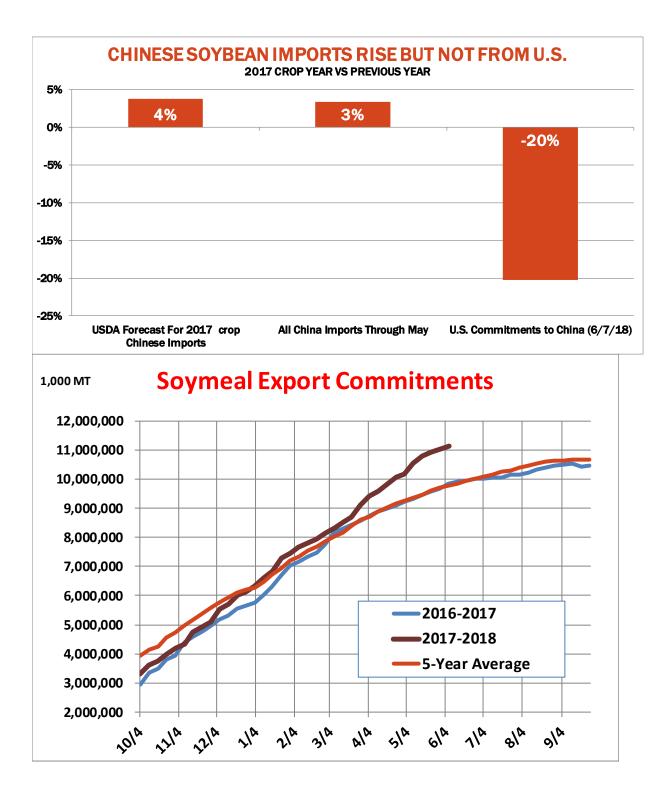

| 0.0    | 9.5  | 10.7     |
| Total Sales                           | 11.1   | 46.3 | 29.8     |
| Prior Week                            | 8.5    | 49.5 | 7.3      |
| Trade Estimates                       | 11.0   | 41.3 | 18.4     |
| Rate to reach USDA Forecast           | 11.2   | 7.2  | 0.2      |
| Export Shipments                      | 11.5   | 39.8 | 43.4     |
| Rate to reach USDA Forecast           | 18.4   | 59.1 | 27.6     |
| Commitments % of USDA est.            | 27%    | 96%  | 100%     |
| 5-year average for this week          | 22%    | 95%  | 99%      |
| Shipments % of USDA est.              | 0%     | 69%  | 84%      |
| 5-year average for this week          | #N/A   | 73%  | 92%      |
| Source: USDA, Reuters                 |        |      |          |