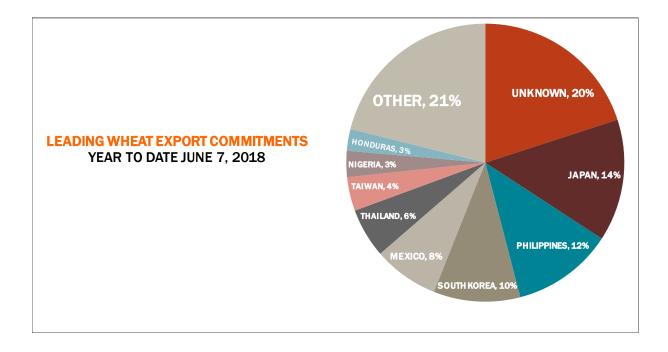

| 9.5  | 10.7     |
| Total Sales                           | 11.1   | 46.3 | 29.8     |
| Prior Week                            | 8.5    | 49.5 | 7.3      |
| Trade Estimates                       | 11.0   | 41.3 | 18.4     |
| Rate to reach USDA Forecast           | 11.2   | 7.2  | 0.2      |
| Export Shipments                      | 11.5   | 39.8 | 43.4     |
| Rate to reach USDA Forecast           | 18.4   | 59.1 | 27.6     |
| Commitments % of USDA est.            | 27%    | 96%  | 100%     |
| 5-year average for this week          | 22%    | 95%  | 99%      |
| Shipments % of USDA est.              | 0%     | 69%  | 84%      |
| 5-year average for this week          | #N/A   | 73%  | 92%      |
| Source: USDA, Reuters                 |        |      |          |