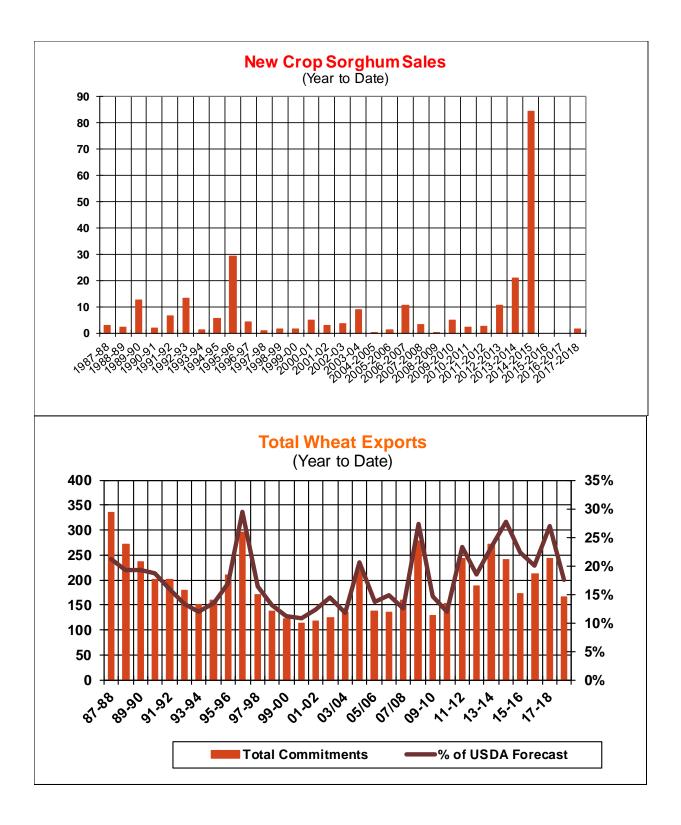

.0    | 9.5  | 10.7     |
| Total Sales                           | 11.1   | 46.3 | 29.8     |
| Prior Week                            | 8.5    | 49.5 | 7.3      |
| Trade Estimates                       | 11.0   | 41.3 | 18.4     |
| Rate to reach USDA Forecast           | 11.2   | 7.2  | 0.2      |
| Export Shipments                      | 11.5   | 39.8 | 43.4     |
| Rate to reach USDA Forecast           | 18.4   | 59.1 | 27.6     |
| Commitments % of USDA est.            | 27%    | 96%  | 100%     |
| 5-year average for this week          | 22%    | 95%  | 99%      |
| Shipments % of USDA est.              | 0%     | 69%  | 84%      |
| 5-year average for this week          | #N/A   | 73%  | 92%      |
| Source: USDA, Reuters                 |        |      |          |