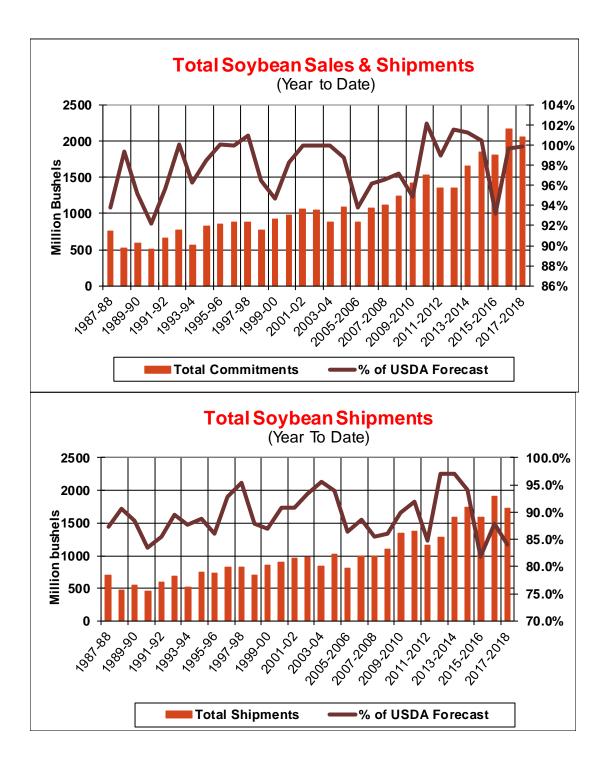

| Weekly Export Sales (million bushels) |        |      |          |
|---------------------------------------|--------|------|----------|
| AS OF WEEK ENDING                     | 6/7/18 |      |          |
|                                       | Wheat  | Corn | Soybeans |
| Old Crop Sales                        | 11.1   | 36.9 | 19.1     |
| New Crop Sales                        | 0.0    | 9.5  | 10.7     |
| Total Sales                           | 11.1   | 46.3 | 29.8     |
| Prior Week                            | 8.5    | 49.5 | 7.3      |
| Trade Estimates                       | 11.0   | 41.3 | 18.4     |
| Rate to reach USDA Forecast           | 11.2   | 7.2  | 0.2      |
| Export Shipments                      | 11.5   | 39.8 | 43.4     |
| Rate to reach USDA Forecast           | 18.4   | 59.1 | 27.6     |
| Commitments % of USDA est.            | 27%    | 96%  | 100%     |
| 5-year average for this week          | 22%    | 95%  | 99%      |
| Shipments % of USDA est.              | 0%     | 69%  | 84%      |
| 5-year average for this week          | #N/A   | 73%  | 92%      |
| Source: USDA, Reuters                 |        |      |          |