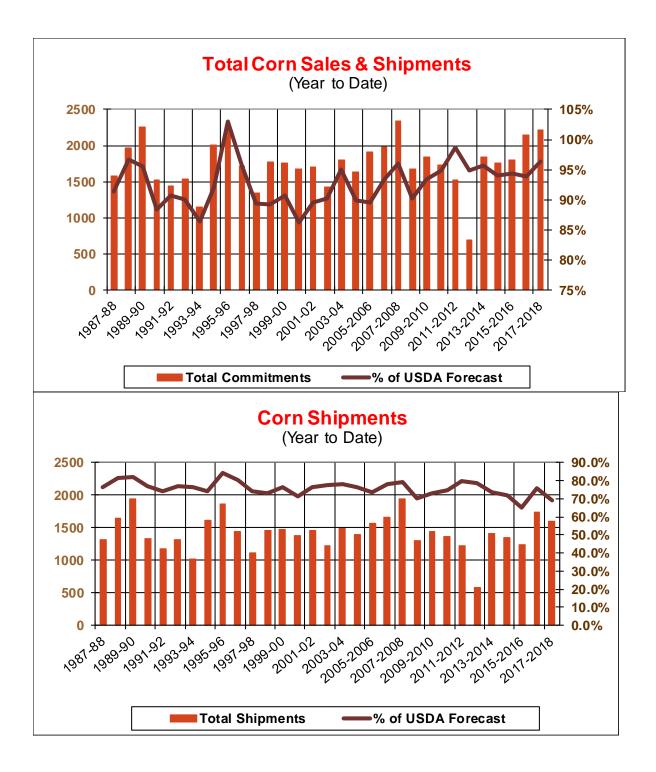

| Weekly Export Sales (million bushels) |        |      |          |
|---------------------------------------|--------|------|----------|
| AS OF WEEK ENDING                     | 6/7/18 |      |          |
|                                       | Wheat  | Corn | Soybeans |
| Old Crop Sales                        | 11.1   | 36.9 | 19.1     |
| New Crop Sales                        | 0.0    | 9.5  | 10.7     |
| Total Sales                           | 11.1   | 46.3 | 29.8     |
| Prior Week                            | 8.5    | 49.5 | 7.3      |
| Trade Estimates                       | 11.0   | 41.3 | 18.4     |
| Rate to reach USDA Forecast           | 11.2   | 7.2  | 0.2      |
| Export Shipments                      | 11.5   | 39.8 | 43.4     |
| Rate to reach USDA Forecast           | 18.4   | 59.1 | 27.6     |
| Commitments % of USDA est.            | 27%    | 96%  | 100%     |
| 5-year average for this week          | 22%    | 95%  | 99%      |
| Shipments % of USDA est.              | 0%     | 69%  | 84%      |
| 5-year average for this week          | #N/A   | 73%  | 92%      |
| Source: USDA, Reuters                 |        |      |          |