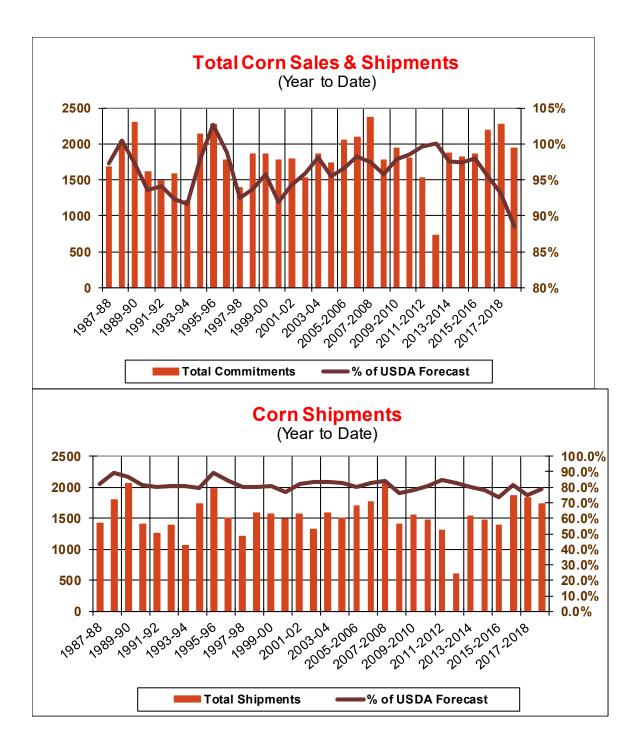

| Weekly Export Sales (million bushels)     |        |       |          |
|-------------------------------------------|--------|-------|----------|
| AS OF WEEK ENDING                         | 7/4/19 |       |          |
|                                           | Wheat  | Corn  | Soybeans |
| Old Crop Sales                            | 10.5   | 19.9  | 4.9      |
| New Crop Sales                            | 0.0    | (4.3) | 4.8      |
| Total Sales                               | 10.5   | 15.6  | 9.6      |
| Prior Week                                | 10.2   | 13.1  | 37.8     |
| Trade Estimates                           | 14.7   | 18.7  | 18.4     |
| Rate to reach USDA Forecast (Old Crop)    | 13.3   | 31.8  | (10.7)   |
| Export Shipments                          | 24.3   | 44.7  | 25.4     |
| Rate to reach USDA Forecast               | 17.1   | 58.3  | 35.5     |
| Commitments % of USDA estimate (Old Crop) | 24%    | 88%   | 105%     |
| 5-year average for this week              | 31%    | 96%   | 100%     |
| Shipments % of USDA est.                  | 7%     | 79%   | 83%      |
| 5-year average for this week              | 8%     | 78%   | 89%      |
| Source: USDA, Reuters, Farm Futures       |        |       |          |