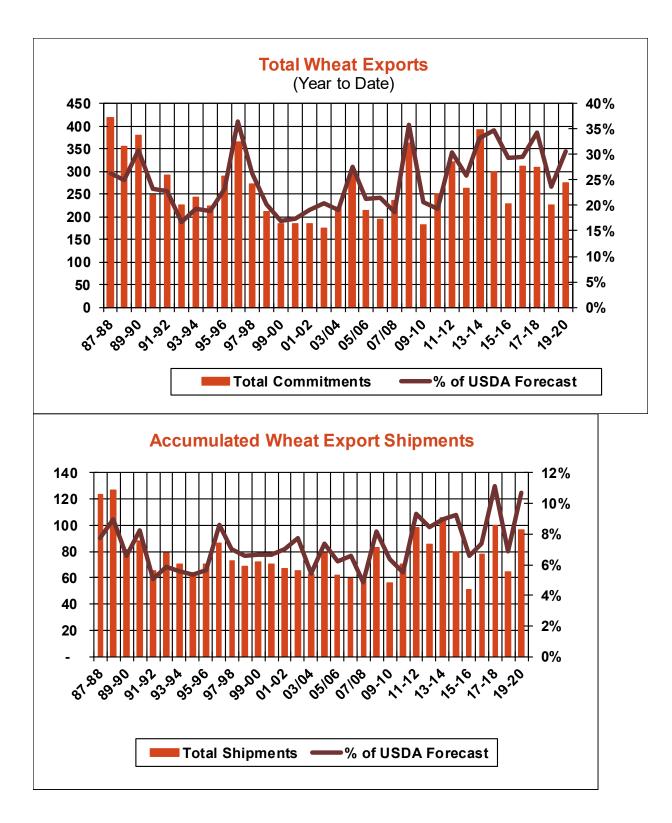

| Weekly Export Sales (million bushels)     |        |       |          |
|-------------------------------------------|--------|-------|----------|
| AS OF WEEK ENDING                         | 7/4/19 |       |          |
|                                           | Wheat  | Corn  | Soybeans |
| Old Crop Sales                            | 10.5   | 19.9  | 4.9      |
| New Crop Sales                            | 0.0    | (4.3) | 4.8      |
| Total Sales                               | 10.5   | 15.6  | 9.6      |
| Prior Week                                | 10.2   | 13.1  | 37.8     |
| Trade Estimates                           | 14.7   | 18.7  | 18.4     |
| Rate to reach USDA Forecast (Old Crop)    | 13.3   | 31.8  | (10.7)   |
| Export Shipments                          | 24.3   | 44.7  | 25.4     |
| Rate to reach USDA Forecast               | 17.1   | 58.3  | 35.5     |
| Commitments % of USDA estimate (Old Crop) | 24%    | 88%   | 105%     |
| 5-year average for this week              | 31%    | 96%   | 100%     |
| Shipments % of USDA est.                  | 7%     | 79%   | 83%      |
| 5-year average for this week              | 8%     | 78%   | 89%      |
| Source: USDA, Reuters, Farm Futures       |        |       |          |