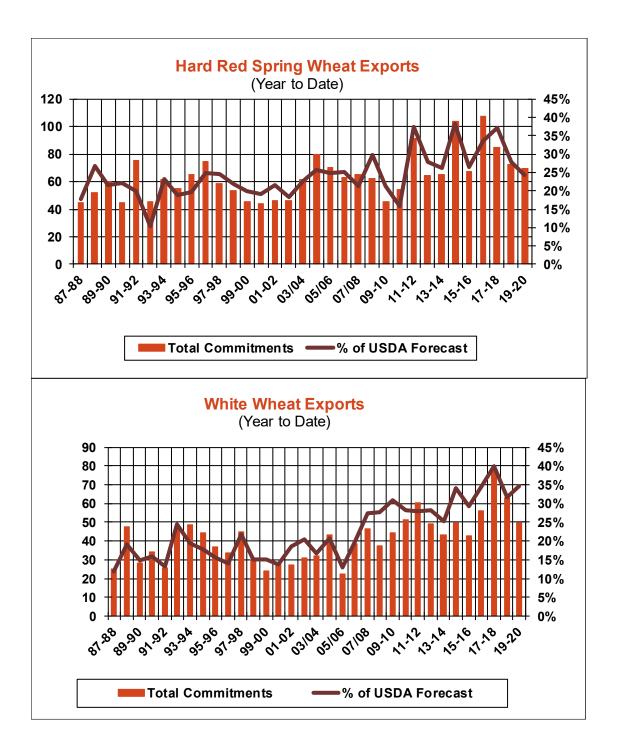

| Weekly Export Sales (million bushels)     |        |       |          |
|-------------------------------------------|--------|-------|----------|
| AS OF WEEK ENDING                         | 7/4/19 |       |          |
|                                           | Wheat  | Corn  | Soybeans |
| Old Crop Sales                            | 10.5   | 19.9  | 4.9      |
| New Crop Sales                            | 0.0    | (4.3) | 4.8      |
| Total Sales                               | 10.5   | 15.6  | 9.6      |
| Prior Week                                | 10.2   | 13.1  | 37.8     |
| Trade Estimates                           | 14.7   | 18.7  | 18.4     |
| Rate to reach USDA Forecast (Old Crop)    | 13.3   | 31.8  | (10.7)   |
| Export Shipments                          | 24.3   | 44.7  | 25.4     |
| Rate to reach USDA Forecast               | 17.1   | 58.3  | 35.5     |
| Commitments % of USDA estimate (Old Crop) | 24%    | 88%   | 105%     |
| 5-year average for this week              | 31%    | 96%   | 100%     |
| Shipments % of USDA est.                  | 7%     | 79%   | 83%      |
| 5-year average for this week              | 8%     | 78%   | 89%      |
| Source: USDA, Reuters, Farm Futures       |        |       |          |