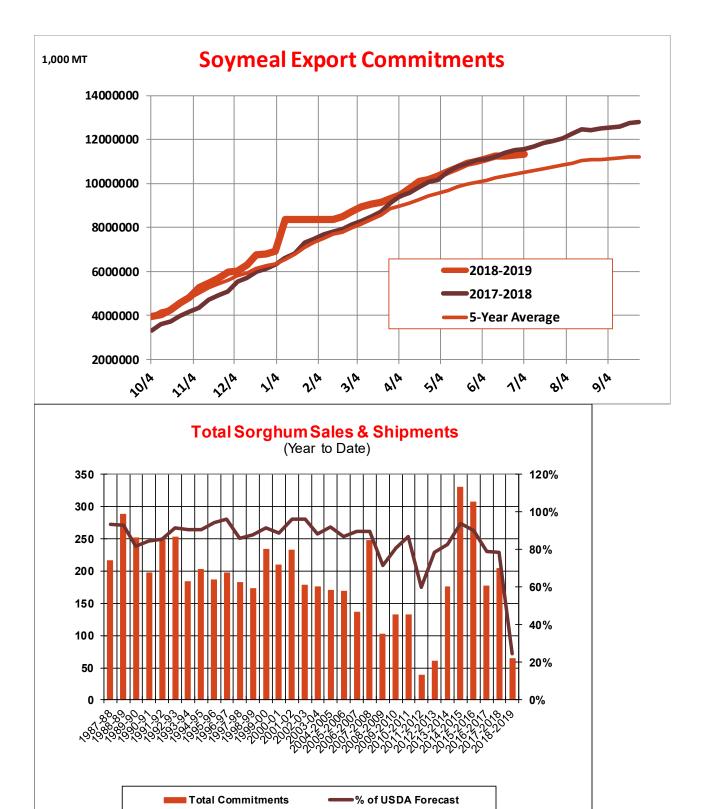

| Weekly Export Sales (million bushels)     |        |       |          |
|-------------------------------------------|--------|-------|----------|
| AS OF WEEK ENDING                         | 7/4/19 |       |          |
|                                           | Wheat  | Corn  | Soybeans |
| Old Crop Sales                            | 10.5   | 19.9  | 4.9      |
| New Crop Sales                            | 0.0    | (4.3) | 4.8      |
| Total Sales                               | 10.5   | 15.6  | 9.6      |
| Prior Week                                | 10.2   | 13.1  | 37.8     |
| Trade Estimates                           | 14.7   | 18.7  | 18.4     |
| Rate to reach USDA Forecast (Old Crop)    | 13.3   | 31.8  | (10.7)   |
| Export Shipments                          | 24.3   | 44.7  | 25.4     |
| Rate to reach USDA Forecast               | 17.1   | 58.3  | 35.5     |
| Commitments % of USDA estimate (Old Crop) | 24%    | 88%   | 105%     |
| 5-year average for this week              | 31%    | 96%   | 100%     |
| Shipments % of USDA est.                  | 7%     | 79%   | 83%      |
| 5-year average for this week              | 8%     | 78%   | 89%      |
| Source: USDA, Reuters, Farm Futures       |        |       |          |