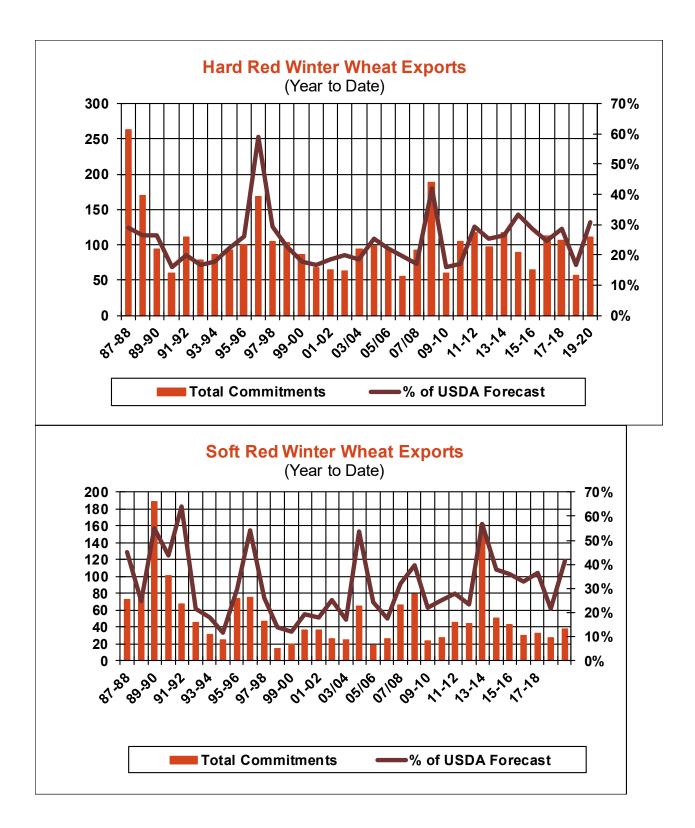

| Weekly Export Sales (million bushels)     |        |       |          |
|-------------------------------------------|--------|-------|----------|
| AS OF WEEK ENDING                         | 7/4/19 |       |          |
|                                           | Wheat  | Corn  | Soybeans |
| Old Crop Sales                            | 10.5   | 19.9  | 4.9      |
| New Crop Sales                            | 0.0    | (4.3) | 4.8      |
| Total Sales                               | 10.5   | 15.6  | 9.6      |
| Prior Week                                | 10.2   | 13.1  | 37.8     |
| Trade Estimates                           | 14.7   | 18.7  | 18.4     |
| Rate to reach USDA Forecast (Old Crop)    | 13.3   | 31.8  | (10.7)   |
| Export Shipments                          | 24.3   | 44.7  | 25.4     |
| Rate to reach USDA Forecast               | 17.1   | 58.3  | 35.5     |
| Commitments % of USDA estimate (Old Crop) | 24%    | 88%   | 105%     |
| 5-year average for this week              | 31%    | 96%   | 100%     |
| Shipments % of USDA est.                  | 7%     | 79%   | 83%      |
| 5-year average for this week              | 8%     | 78%   | 89%      |
| Source: USDA, Reuters, Farm Futures       |        |       |          |