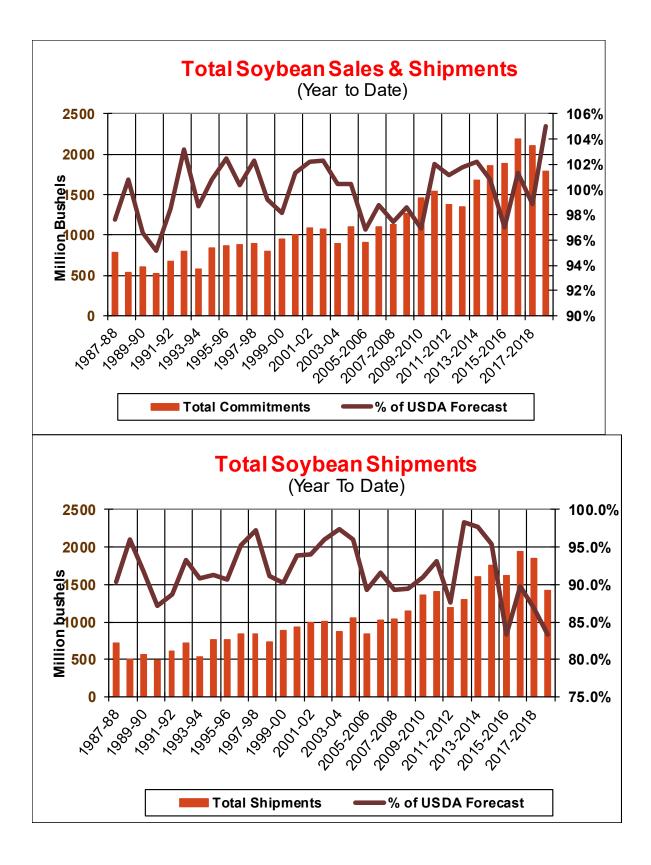

| Weekly Export Sales (million bushels)     |        |       |          |
|-------------------------------------------|--------|-------|----------|
| AS OF WEEK ENDING                         | 7/4/19 |       |          |
|                                           | Wheat  | Corn  | Soybeans |
| Old Crop Sales                            | 10.5   | 19.9  | 4.9      |
| New Crop Sales                            | 0.0    | (4.3) | 4.8      |
| Total Sales                               | 10.5   | 15.6  | 9.6      |
| Prior Week                                | 10.2   | 13.1  | 37.8     |
| Trade Estimates                           | 14.7   | 18.7  | 18.4     |
| Rate to reach USDA Forecast (Old Crop)    | 13.3   | 31.8  | (10.7)   |
| Export Shipments                          | 24.3   | 44.7  | 25.4     |
| Rate to reach USDA Forecast               | 17.1   | 58.3  | 35.5     |
| Commitments % of USDA estimate (Old Crop) | 24%    | 88%   | 105%     |
| 5-year average for this week              | 31%    | 96%   | 100%     |
| Shipments % of USDA est.                  | 7%     | 79%   | 83%      |
| 5-year average for this week              | 8%     | 78%   | 89%      |
| Source: USDA, Reuters, Farm Futures       |        |       |          |