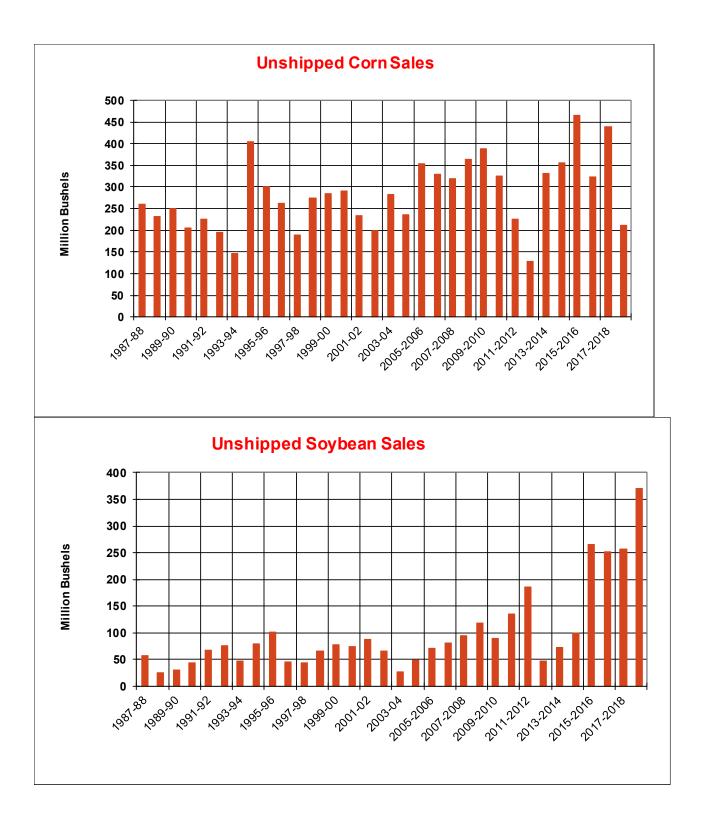

| Weekly Export Sales (million bushels)     |        |       |          |
|-------------------------------------------|--------|-------|----------|
| AS OF WEEK ENDING                         | 7/4/19 |       |          |
|                                           | Wheat  | Corn  | Soybeans |
| Old Crop Sales                            | 10.5   | 19.9  | 4.9      |
| New Crop Sales                            | 0.0    | (4.3) | 4.8      |
| Total Sales                               | 10.5   | 15.6  | 9.6      |
| Prior Week                                | 10.2   | 13.1  | 37.8     |
| Trade Estimates                           | 14.7   | 18.7  | 18.4     |
| Rate to reach USDA Forecast (Old Crop)    | 13.3   | 31.8  | (10.7)   |
| Export Shipments                          | 24.3   | 44.7  | 25.4     |
| Rate to reach USDA Forecast               | 17.1   | 58.3  | 35.5     |
| Commitments % of USDA estimate (Old Crop) | 24%    | 88%   | 105%     |
| 5-year average for this week              | 31%    | 96%   | 100%     |
| Shipments % of USDA est.                  | 7%     | 79%   | 83%      |
| 5-year average for this week              | 8%     | 78%   | 89%      |
| Source: USDA, Reuters, Farm Futures       |        |       |          |