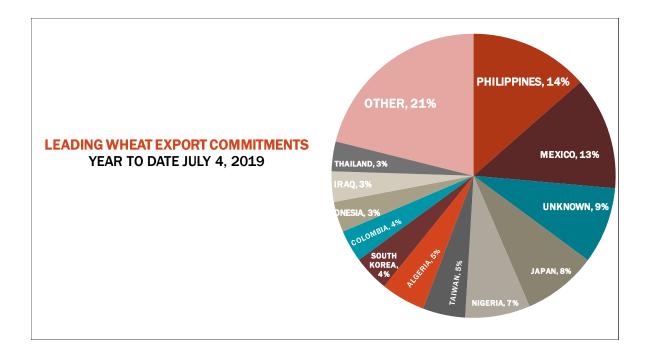

| Weekly Export Sales (million bushels)     |        |       |          |
|-------------------------------------------|--------|-------|----------|
| AS OF WEEK ENDING                         | 7/4/19 |       |          |
|                                           | Wheat  | Corn  | Soybeans |
| Old Crop Sales                            | 10.5   | 19.9  | 4.9      |
| New Crop Sales                            | 0.0    | (4.3) | 4.8      |
| Total Sales                               | 10.5   | 15.6  | 9.6      |
| Prior Week                                | 10.2   | 13.1  | 37.8     |
| Trade Estimates                           | 14.7   | 18.7  | 18.4     |
| Rate to reach USDA Forecast (Old Crop)    | 13.3   | 31.8  | (10.7)   |
| Export Shipments                          | 24.3   | 44.7  | 25.4     |
| Rate to reach USDA Forecast               | 17.1   | 58.3  | 35.5     |
| Commitments % of USDA estimate (Old Crop) | 24%    | 88%   | 105%     |
| 5-year average for this week              | 31%    | 96%   | 100%     |
| Shipments % of USDA est.                  | 7%     | 79%   | 83%      |
| 5-year average for this week              | 8%     | 78%   | 89%      |
| Source: USDA, Reuters, Farm Futures       |        |       |          |