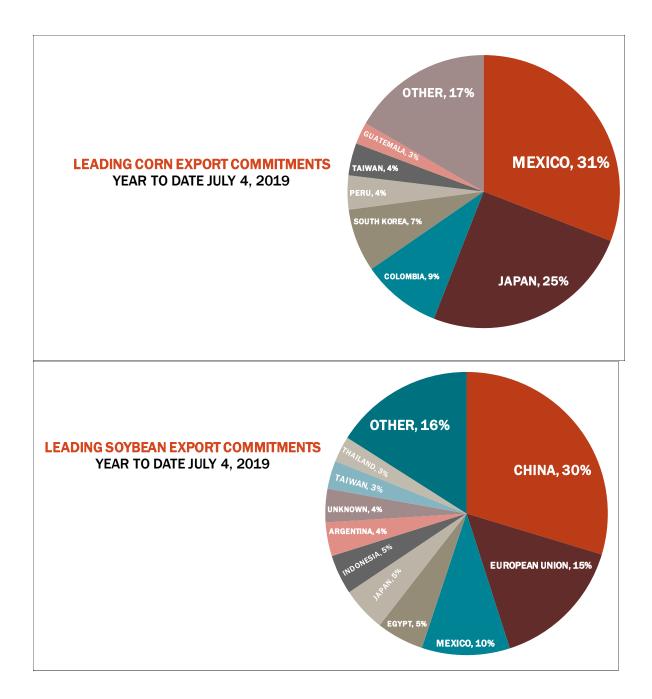

| Weekly Export Sales (million bushels)     |        |       |          |
|-------------------------------------------|--------|-------|----------|
| AS OF WEEK ENDING                         | 7/4/19 |       |          |
|                                           | Wheat  | Corn  | Soybeans |
| Old Crop Sales                            | 10.5   | 19.9  | 4.9      |
| New Crop Sales                            | 0.0    | (4.3) | 4.8      |
| Total Sales                               | 10.5   | 15.6  | 9.6      |
| Prior Week                                | 10.2   | 13.1  | 37.8     |
| Trade Estimates                           | 14.7   | 18.7  | 18.4     |
| Rate to reach USDA Forecast (Old Crop)    | 13.3   | 31.8  | (10.7)   |
| Export Shipments                          | 24.3   | 44.7  | 25.4     |
| Rate to reach USDA Forecast               | 17.1   | 58.3  | 35.5     |
| Commitments % of USDA estimate (Old Crop) | 24%    | 88%   | 105%     |
| 5-year average for this week              | 31%    | 96%   | 100%     |
| Shipments % of USDA est.                  | 7%     | 79%   | 83%      |
| 5-year average for this week              | 8%     | 78%   | 89%      |
| Source: USDA, Reuters, Farm Futures       |        |       |          |