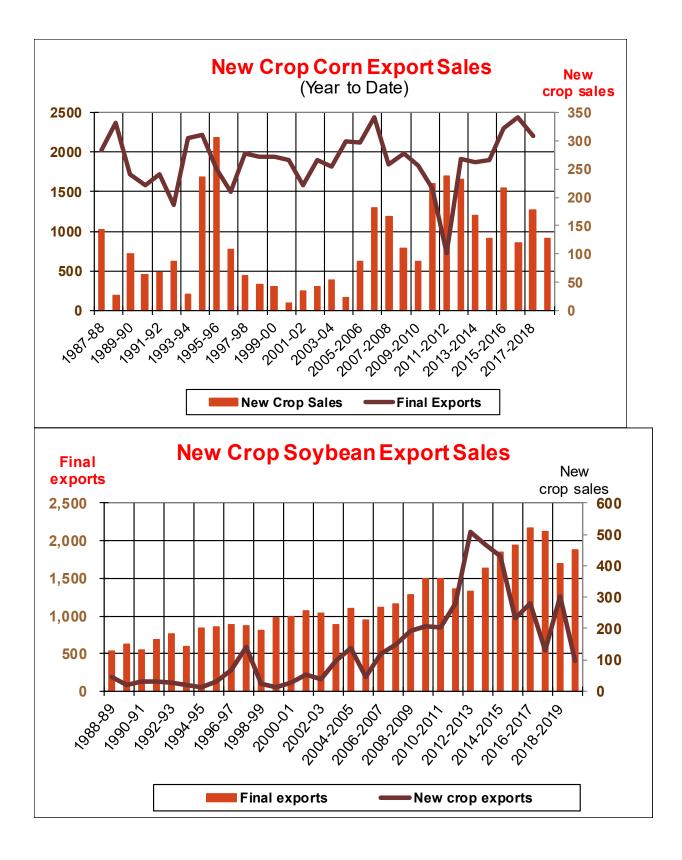

| Weekly Export Sales (million bushels)     |        |       |          |
|-------------------------------------------|--------|-------|----------|
| AS OF WEEK ENDING                         | 7/4/19 |       |          |
|                                           | Wheat  | Corn  | Soybeans |
| Old Crop Sales                            | 10.5   | 19.9  | 4.9      |
| New Crop Sales                            | 0.0    | (4.3) | 4.8      |
| Total Sales                               | 10.5   | 15.6  | 9.6      |
| Prior Week                                | 10.2   | 13.1  | 37.8     |
| Trade Estimates                           | 14.7   | 18.7  | 18.4     |
| Rate to reach USDA Forecast (Old Crop)    | 13.3   | 31.8  | (10.7)   |
| Export Shipments                          | 24.3   | 44.7  | 25.4     |
| Rate to reach USDA Forecast               | 17.1   | 58.3  | 35.5     |
| Commitments % of USDA estimate (Old Crop) | 24%    | 88%   | 105%     |
| 5-year average for this week              | 31%    | 96%   | 100%     |
| Shipments % of USDA est.                  | 7%     | 79%   | 83%      |
| 5-year average for this week              | 8%     | 78%   | 89%      |
| Source: USDA, Reuters, Farm Futures       |        |       |          |