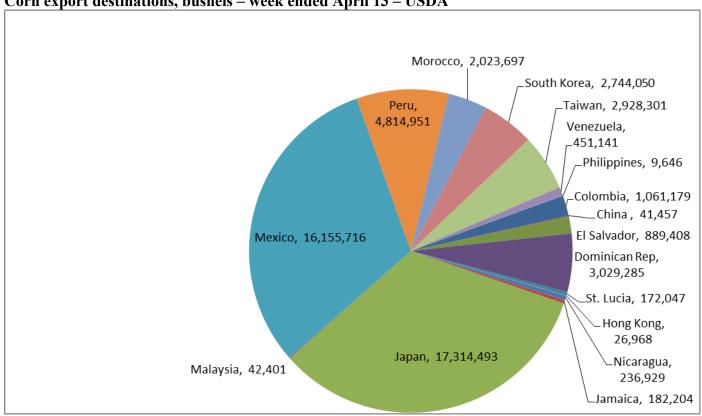

Source: USDA, Reuters

Soybean export destinations, bushels – week ended April 13–USDA

Wheat export destinations, bushels – week ended April 13 – USDA