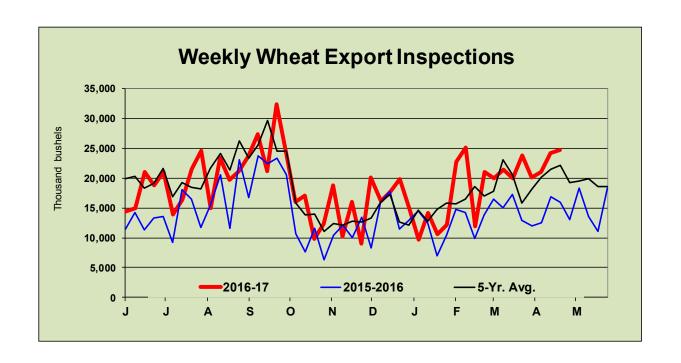

## **Weekly Export Inspections**

in million bushels For week of 04/13/17

|          |      |      |                |           | Rate     |                   |                   |
|----------|------|------|----------------|-----------|----------|-------------------|-------------------|
|          |      |      |                |           | Needed   | Year-to-          | Year-to-          |
|          |      |      | <b>Average</b> | This      | to Meet  | Date              | Date              |
|          | This | Last | Trade          | Week      | USDA     | <b>Total This</b> | <b>Total Last</b> |
|          | Week | Week | Guess          | Last Year | Forecast | Year              | Year              |
| WHEAT    | 24.7 | 24.2 | 14-22          | 16.8      | 29.0     | 851               | 647               |
| CORN     | 52.3 | 47.7 | 43-5           | 43.3      | 40.6     | 1,413             | 861               |
| SOYBEANS | 15.8 | 32.7 | 14-22          | 9.8       | 12.6     | 1,774             | 1,560             |
|          |      |      |                |           |          |                   |                   |