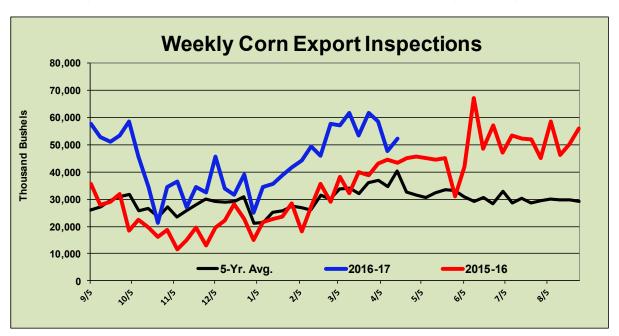

## **Weekly Export Inspections**

in million bushels For week of 04/13/17

|          |      |      |                |           | Rate     |                   |                   |
|----------|------|------|----------------|-----------|----------|-------------------|-------------------|
|          |      |      |                |           | Needed   | Year-to-          | Year-to-          |
|          |      |      | <b>Average</b> | This      | to Meet  | Date              | Date              |
|          | This | Last | Trade          | Week      | USDA     | <b>Total This</b> | <b>Total Last</b> |
|          | Week | Week | Guess          | Last Year | Forecast | Year              | Year              |
| WHEAT    | 24.7 | 24.2 | 14-22          | 16.8      | 29.0     | 851               | 647               |
| CORN     | 52.3 | 47.7 | 43-5           | 43.3      | 40.6     | 1,413             | 861               |
| SOYBEANS | 15.8 | 32.7 | 14-22          | 9.8       | 12.6     | 1,774             | 1,560             |
|          |      |      |                |           |          |                   |                   |