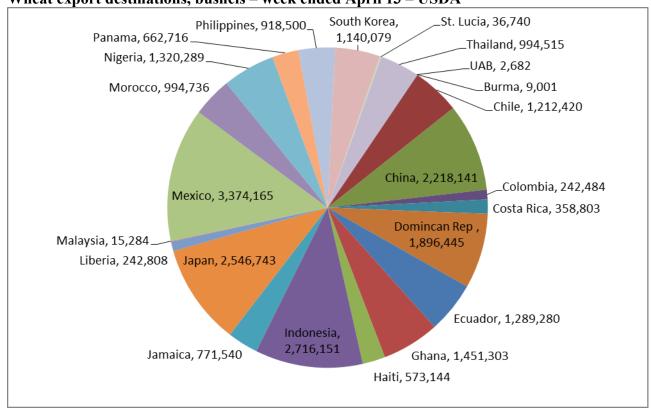

Source: USDA, Reuters

Soybean export destinations, bushels – week ended April 13–USDA

Wheat export destinations, bushels – week ended April 13 – USDA