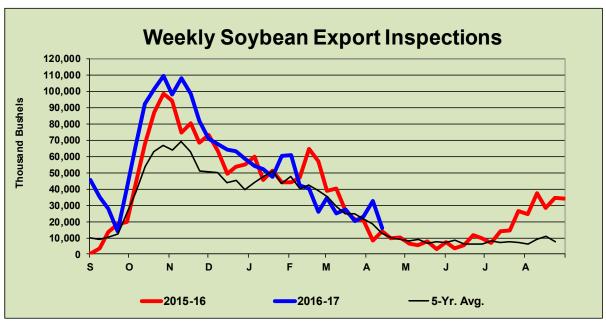

## **Weekly Export Inspections**

in million bushels For week of 04/13/17

|          |      |      |                |           | Rate     |                   |                   |
|----------|------|------|----------------|-----------|----------|-------------------|-------------------|
|          |      |      |                |           | Needed   | Year-to-          | Year-to-          |
|          |      |      | <b>Average</b> | This      | to Meet  | Date              | Date              |
|          | This | Last | Trade          | Week      | USDA     | <b>Total This</b> | <b>Total Last</b> |
|          | Week | Week | Guess          | Last Year | Forecast | Year              | Year              |
| WHEAT    | 24.7 | 24.2 | 14-22          | 16.8      | 29.0     | 851               | 647               |
| CORN     | 52.3 | 47.7 | 43-5           | 43.3      | 40.6     | 1,413             | 861               |
| SOYBEANS | 15.8 | 32.7 | 14-22          | 9.8       | 12.6     | 1,774             | 1,560             |
|          |      |      |                |           |          |                   |                   |