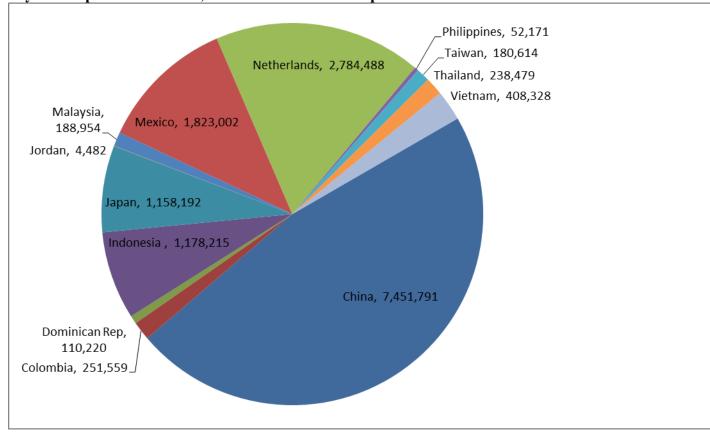

Source: USDA, Reuters

Soybean export destinations, bushels – week ended April 13–USDA

Wheat export destinations, bushels – week ended April 13 – USDA