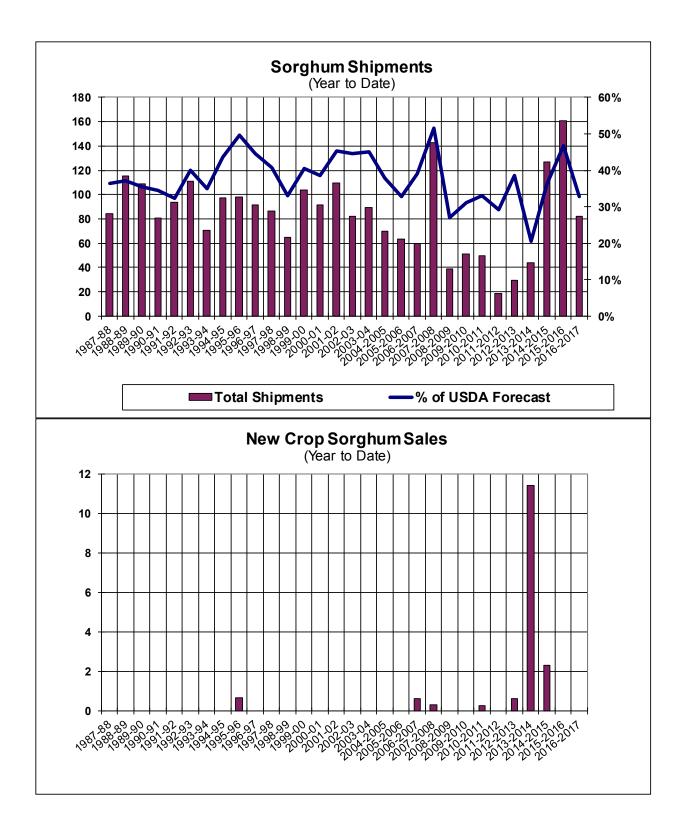

| Weekly Export Sales (million bushels) |         |      |          |
|---------------------------------------|---------|------|----------|
| AS OF WEEK ENDING                     | 1/26/17 |      |          |
|                                       | Wheat   | Corn | Soybeans |
| Old Crop Sales                        | 16.6    | 45.0 | 22.9     |
| New Crop Sales                        | 2.2     | 0.6  | 12.9     |
| Total Sales                           | 18.7    | 45.6 | 35.8     |
| Last Week                             | 35.2    | 54.8 | 24.5     |
| Trade Estimates                       | 16.5    | 39.4 | 27.6     |
| USDA Forecast                         | 19.8    | 30.0 | 12.1     |
| Export Shipments                      | 11.0    | 38.5 | 46.4     |
| USDA Forecast                         | 28.5    | 45.0 | 23.3     |
| Commitments % of USDA est.            | 86%     | 71%  | 90%      |
| Average for this week                 | 80%     | 62%  | 77%      |
| Shipments % of USDA est.              | 60%     | 35%  | 70%      |
| Average for this week                 | 62%     | 40%  | 56%      |
| Source: USDA, Reuters                 |         |      |          |