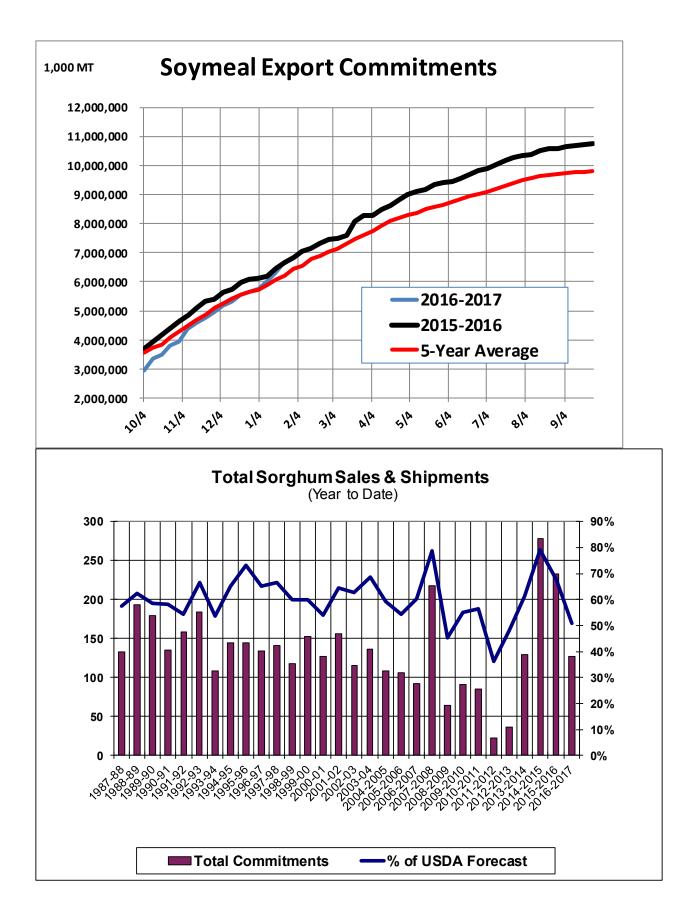

| 0.6  | 12.9     |
| Total Sales                           | 18.7    | 45.6 | 35.8     |
| Last Week                             | 35.2    | 54.8 | 24.5     |
| Trade Estimates                       | 16.5    | 39.4 | 27.6     |
| USDA Forecast                         | 19.8    | 30.0 | 12.1     |
| Export Shipments                      | 11.0    | 38.5 | 46.4     |
| USDA Forecast                         | 28.5    | 45.0 | 23.3     |
| Commitments % of USDA est.            | 86%     | 71%  | 90%      |
| Average for this week                 | 80%     | 62%  | 77%      |
| Shipments % of USDA est.              | 60%     | 35%  | 70%      |
| Average for this week                 | 62%     | 40%  | 56%      |
| Source: USDA, Reuters                 |         |      |          |