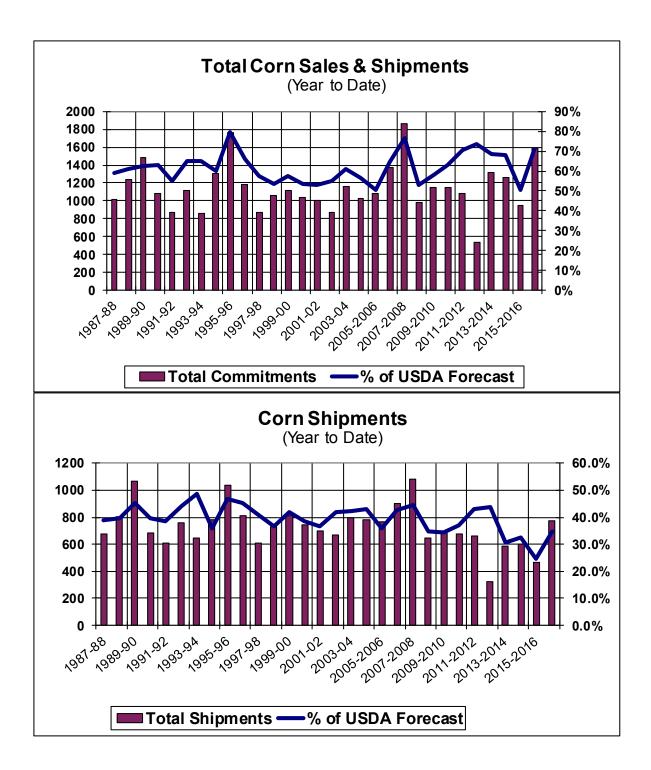

| Weekly Export Sales (million bushels) |         |      |          |
|---------------------------------------|---------|------|----------|
| AS OF WEEK ENDING                     | 1/26/17 |      |          |
|                                       | Wheat   | Corn | Soybeans |
| Old Crop Sales                        | 16.6    | 45.0 | 22.9     |
| New Crop Sales                        | 2.2     | 0.6  | 12.9     |
| Total Sales                           | 18.7    | 45.6 | 35.8     |
| Last Week                             | 35.2    | 54.8 | 24.5     |
| Trade Estimates                       | 16.5    | 39.4 | 27.6     |
| USDA Forecast                         | 19.8    | 30.0 | 12.1     |
| Export Shipments                      | 11.0    | 38.5 | 46.4     |
| USDA Forecast                         | 28.5    | 45.0 | 23.3     |
| Commitments % of USDA est.            | 86%     | 71%  | 90%      |
| Average for this week                 | 80%     | 62%  | 77%      |
| Shipments % of USDA est.              | 60%     | 35%  | 70%      |
| Average for this week                 | 62%     | 40%  | 56%      |
| Source: USDA, Reuters                 |         |      |          |