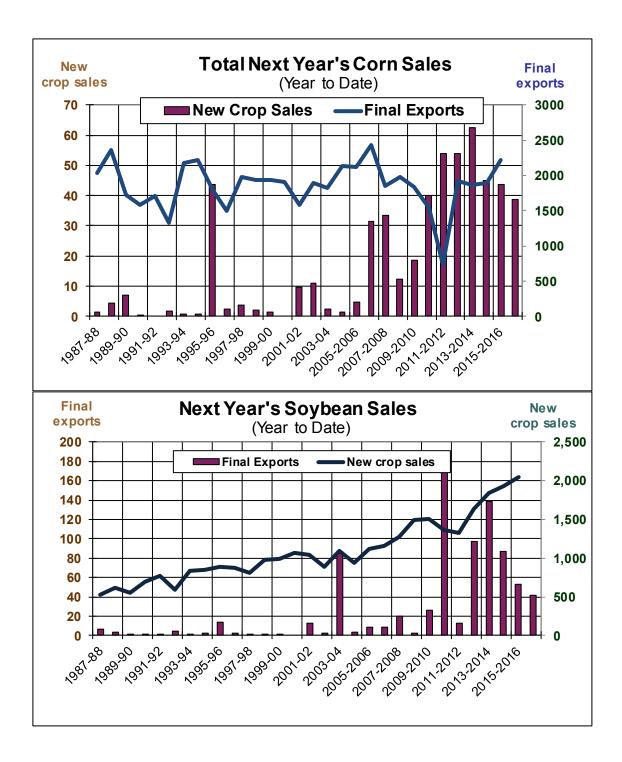

| Weekly Export Sales (million bushels) |         |      |          |
|---------------------------------------|---------|------|----------|
| AS OF WEEK ENDING                     | 1/26/17 |      |          |
|                                       | Wheat   | Corn | Soybeans |
| Old Crop Sales                        | 16.6    | 45.0 | 22.9     |
| New Crop Sales                        | 2.2     | 0.6  | 12.9     |
| Total Sales                           | 18.7    | 45.6 | 35.8     |
| Last Week                             | 35.2    | 54.8 | 24.5     |
| Trade Estimates                       | 16.5    | 39.4 | 27.6     |
| USDA Forecast                         | 19.8    | 30.0 | 12.1     |
| Export Shipments                      | 11.0    | 38.5 | 46.4     |
| USDA Forecast                         | 28.5    | 45.0 | 23.3     |
| Commitments % of USDA est.            | 86%     | 71%  | 90%      |
| Average for this week                 | 80%     | 62%  | 77%      |
| Shipments % of USDA est.              | 60%     | 35%  | 70%      |
| Average for this week                 | 62%     | 40%  | 56%      |
| Source: USDA, Reuters                 |         |      |          |