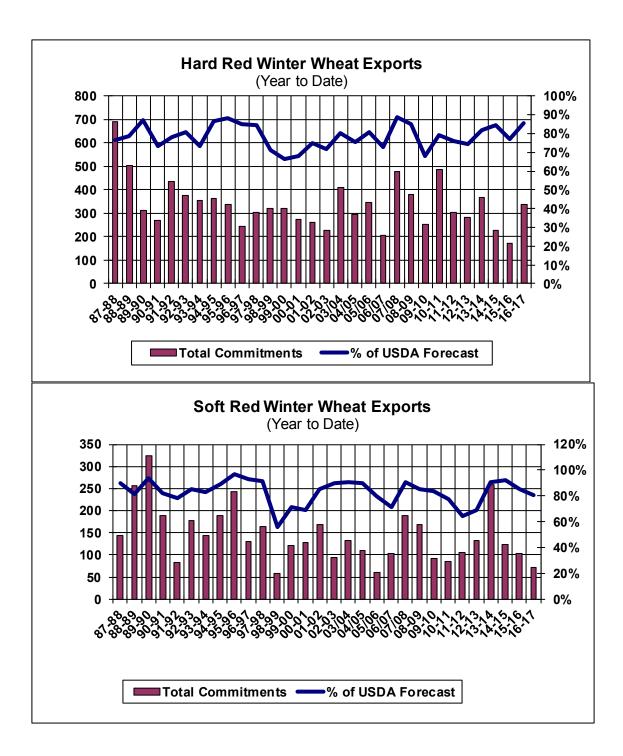

| Weekly Export Sales (million bushels) |         |      |          |
|---------------------------------------|---------|------|----------|
| AS OF WEEK ENDING                     | 1/26/17 |      |          |
|                                       | Wheat   | Corn | Soybeans |
| Old Crop Sales                        | 16.6    | 45.0 | 22.9     |
| New Crop Sales                        | 2.2     | 0.6  | 12.9     |
| Total Sales                           | 18.7    | 45.6 | 35.8     |
| Last Week                             | 35.2    | 54.8 | 24.5     |
| Trade Estimates                       | 16.5    | 39.4 | 27.6     |
| USDA Forecast                         | 19.8    | 30.0 | 12.1     |
| Export Shipments                      | 11.0    | 38.5 | 46.4     |
| USDA Forecast                         | 28.5    | 45.0 | 23.3     |
| Commitments % of USDA est.            | 86%     | 71%  | 90%      |
| Average for this week                 | 80%     | 62%  | 77%      |
| Shipments % of USDA est.              | 60%     | 35%  | 70%      |
| Average for this week                 | 62%     | 40%  | 56%      |
| Source: USDA, Reuters                 |         |      |          |