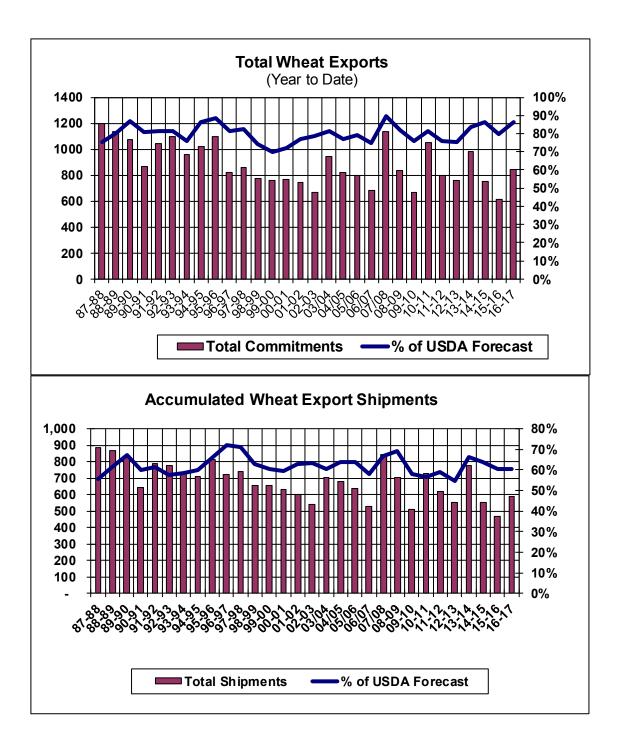

| Weekly Export Sales (million bushels) |         |      |          |
|---------------------------------------|---------|------|----------|
| AS OF WEEK ENDING                     | 1/26/17 |      |          |
|                                       | Wheat   | Corn | Soybeans |
| Old Crop Sales                        | 16.6    | 45.0 | 22.9     |
| New Crop Sales                        | 2.2     | 0.6  | 12.9     |
| Total Sales                           | 18.7    | 45.6 | 35.8     |
| Last Week                             | 35.2    | 54.8 | 24.5     |
| Trade Estimates                       | 16.5    | 39.4 | 27.6     |
| USDA Forecast                         | 19.8    | 30.0 | 12.1     |
| Export Shipments                      | 11.0    | 38.5 | 46.4     |
| USDA Forecast                         | 28.5    | 45.0 | 23.3     |
| Commitments % of USDA est.            | 86%     | 71%  | 90%      |
| Average for this week                 | 80%     | 62%  | 77%      |
| Shipments % of USDA est.              | 60%     | 35%  | 70%      |
| Average for this week                 | 62%     | 40%  | 56%      |
| Source: USDA, Reuters                 |         |      |          |