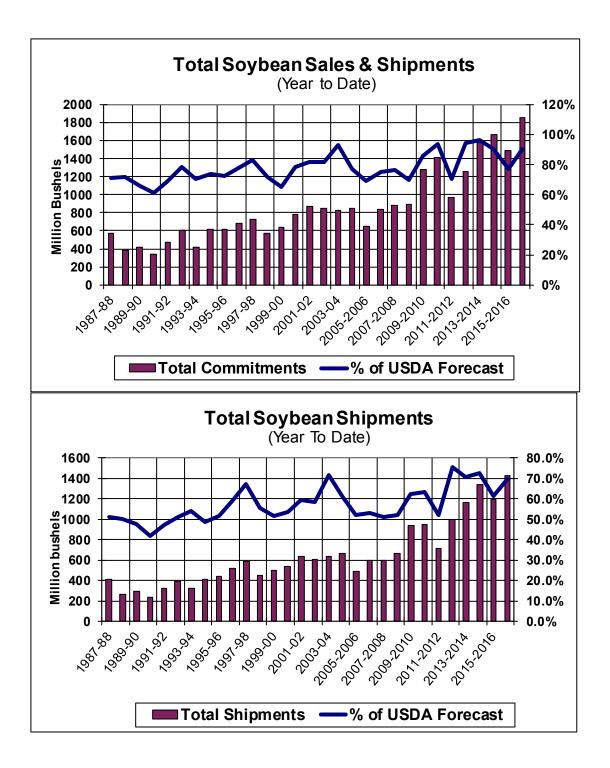

| Weekly Export Sales (million bushels) |         |      |          |
|---------------------------------------|---------|------|----------|
| AS OF WEEK ENDING                     | 1/26/17 |      |          |
|                                       | Wheat   | Corn | Soybeans |
| Old Crop Sales                        | 16.6    | 45.0 | 22.9     |
| New Crop Sales                        | 2.2     | 0.6  | 12.9     |
| Total Sales                           | 18.7    | 45.6 | 35.8     |
| Last Week                             | 35.2    | 54.8 | 24.5     |
| Trade Estimates                       | 16.5    | 39.4 | 27.6     |
| USDA Forecast                         | 19.8    | 30.0 | 12.1     |
| Export Shipments                      | 11.0    | 38.5 | 46.4     |
| USDA Forecast                         | 28.5    | 45.0 | 23.3     |
| Commitments % of USDA est.            | 86%     | 71%  | 90%      |
| Average for this week                 | 80%     | 62%  | 77%      |
| Shipments % of USDA est.              | 60%     | 35%  | 70%      |
| Average for this week                 | 62%     | 40%  | 56%      |
| Source: USDA, Reuters                 |         |      |          |