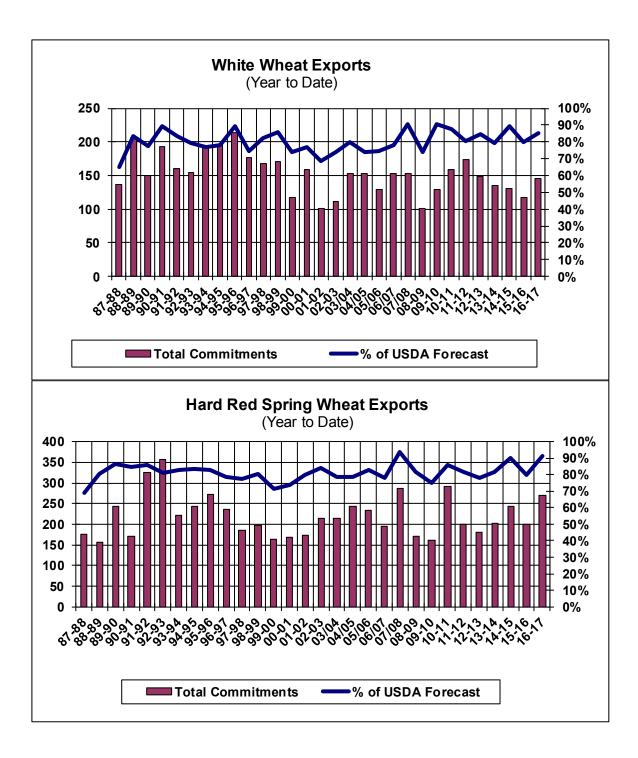

| Weekly Export Sales (million bushels) |         |      |          |
|---------------------------------------|---------|------|----------|
| AS OF WEEK ENDING                     | 1/26/17 |      |          |
|                                       | Wheat   | Corn | Soybeans |
| Old Crop Sales                        | 16.6    | 45.0 | 22.9     |
| New Crop Sales                        | 2.2     | 0.6  | 12.9     |
| Total Sales                           | 18.7    | 45.6 | 35.8     |
| Last Week                             | 35.2    | 54.8 | 24.5     |
| Trade Estimates                       | 16.5    | 39.4 | 27.6     |
| USDA Forecast                         | 19.8    | 30.0 | 12.1     |
| Export Shipments                      | 11.0    | 38.5 | 46.4     |
| USDA Forecast                         | 28.5    | 45.0 | 23.3     |
| Commitments % of USDA est.            | 86%     | 71%  | 90%      |
| Average for this week                 | 80%     | 62%  | 77%      |
| Shipments % of USDA est.              | 60%     | 35%  | 70%      |
| Average for this week                 | 62%     | 40%  | 56%      |
| Source: USDA, Reuters                 |         |      |          |