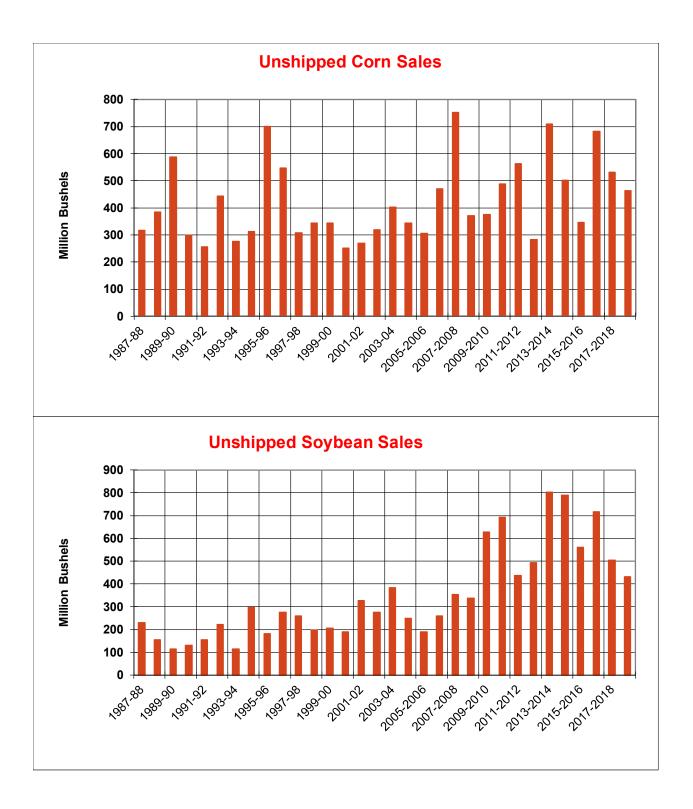

| Weekly Export Sales (million bushels)     |          |      |          |
|-------------------------------------------|----------|------|----------|
| AS OF WEEK ENDING                         | 11/15/18 |      |          |
|                                           | Wheat    | Corn | Soybeans |
| Old Crop Sales                            | 12.1     | 34.5 | 25.0     |
| New Crop Sales                            | 0.0      | 0.2  | 0.1      |
| Total Sales                               | 12.1     | 34.7 | 25.2     |
| Prior Week                                | 24.3     | 27.6 | 14.4     |
| Trade Estimates                           | 16.5     | 29.5 | 25.7     |
| Rate to reach USDA Forecast (Old Crop)    | 17.5     | 34.6 | 20.6     |
| Export Shipments                          | 18.6     | 32.9 | 46.7     |
| Rate to reach USDA Forecast               | 24.3     | 48.6 | 33.6     |
| Commitments % of USDA estimate (Old Crop) | 68%      | 39%  | 39%      |
| 5-year average for this week              | 64%      | 41%  | 74%      |
| Shipments % of USDA est.                  | 45%      | 20%  | 19%      |
| 5-year average for this week              | 45%      | 14%  | 31%      |
| Source: USDA, Reuters, Farm Futures       |          |      |          |