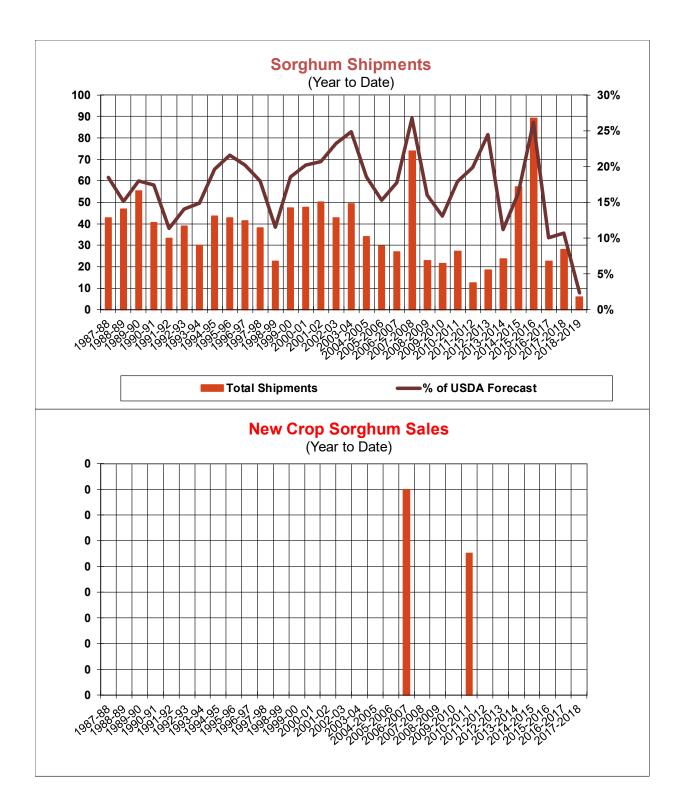

| Weekly Export Sales (million bushels)     |          |      |          |
|-------------------------------------------|----------|------|----------|
| AS OF WEEK ENDING                         | 11/15/18 |      |          |
|                                           | Wheat    | Corn | Soybeans |
| Old Crop Sales                            | 12.1     | 34.5 | 25.0     |
| New Crop Sales                            | 0.0      | 0.2  | 0.1      |
| Total Sales                               | 12.1     | 34.7 | 25.2     |
| Prior Week                                | 24.3     | 27.6 | 14.4     |
| Trade Estimates                           | 16.5     | 29.5 | 25.7     |
| Rate to reach USDA Forecast (Old Crop)    | 17.5     | 34.6 | 20.6     |
| Export Shipments                          | 18.6     | 32.9 | 46.7     |
| Rate to reach USDA Forecast               | 24.3     | 48.6 | 33.6     |
| Commitments % of USDA estimate (Old Crop) | 68%      | 39%  | 39%      |
| 5-year average for this week              | 64%      | 41%  | 74%      |
| Shipments % of USDA est.                  | 45%      | 20%  | 19%      |
| 5-year average for this week              | 45%      | 14%  | 31%      |
| Source: USDA, Reuters, Farm Futures       |          |      |          |