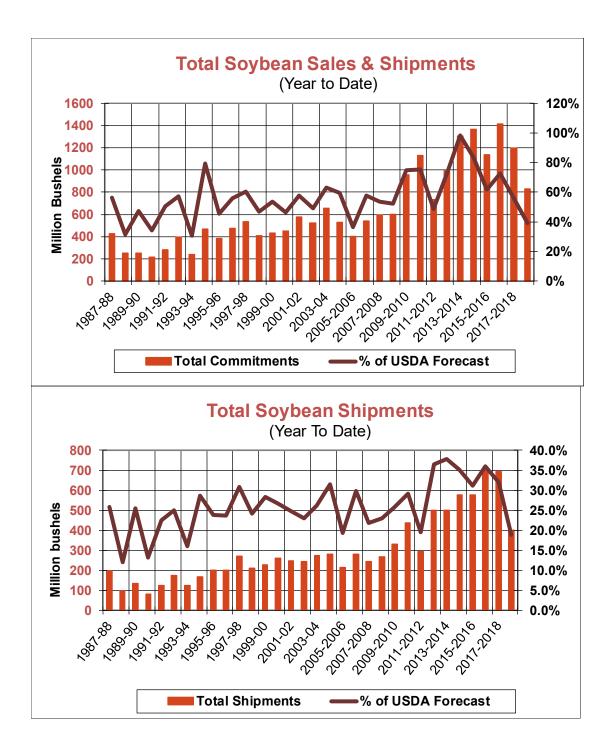

| Weekly Export Sales (million bushels)     |          |      |          |
|-------------------------------------------|----------|------|----------|
| AS OF WEEK ENDING                         | 11/15/18 |      |          |
|                                           | Wheat    | Corn | Soybeans |
| Old Crop Sales                            | 12.1     | 34.5 | 25.0     |
| New Crop Sales                            | 0.0      | 0.2  | 0.1      |
| Total Sales                               | 12.1     | 34.7 | 25.2     |
| Prior Week                                | 24.3     | 27.6 | 14.4     |
| Trade Estimates                           | 16.5     | 29.5 | 25.7     |
| Rate to reach USDA Forecast (Old Crop)    | 17.5     | 34.6 | 20.6     |
| Export Shipments                          | 18.6     | 32.9 | 46.7     |
| Rate to reach USDA Forecast               | 24.3     | 48.6 | 33.6     |
| Commitments % of USDA estimate (Old Crop) | 68%      | 39%  | 39%      |
| 5-year average for this week              | 64%      | 41%  | 74%      |
| Shipments % of USDA est.                  | 45%      | 20%  | 19%      |
| 5-year average for this week              | 45%      | 14%  | 31%      |
| Source: USDA, Reuters, Farm Futures       |          |      |          |