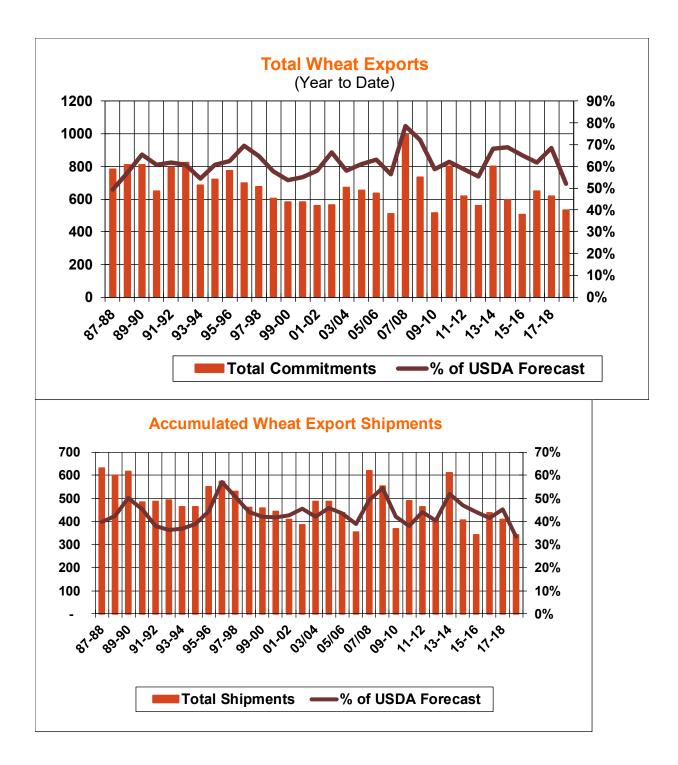

| Weekly Export Sales (million bushels)     |          |      |          |
|-------------------------------------------|----------|------|----------|
| AS OF WEEK ENDING                         | 11/15/18 |      |          |
|                                           | Wheat    | Corn | Soybeans |
| Old Crop Sales                            | 12.1     | 34.5 | 25.0     |
| New Crop Sales                            | 0.0      | 0.2  | 0.1      |
| Total Sales                               | 12.1     | 34.7 | 25.2     |
| Prior Week                                | 24.3     | 27.6 | 14.4     |
| Trade Estimates                           | 16.5     | 29.5 | 25.7     |
| Rate to reach USDA Forecast (Old Crop)    | 17.5     | 34.6 | 20.6     |
| Export Shipments                          | 18.6     | 32.9 | 46.7     |
| Rate to reach USDA Forecast               | 24.3     | 48.6 | 33.6     |
| Commitments % of USDA estimate (Old Crop) | 68%      | 39%  | 39%      |
| 5-year average for this week              | 64%      | 41%  | 74%      |
| Shipments % of USDA est.                  | 45%      | 20%  | 19%      |
| 5-year average for this week              | 45%      | 14%  | 31%      |
| Source: USDA, Reuters, Farm Futures       |          |      |          |