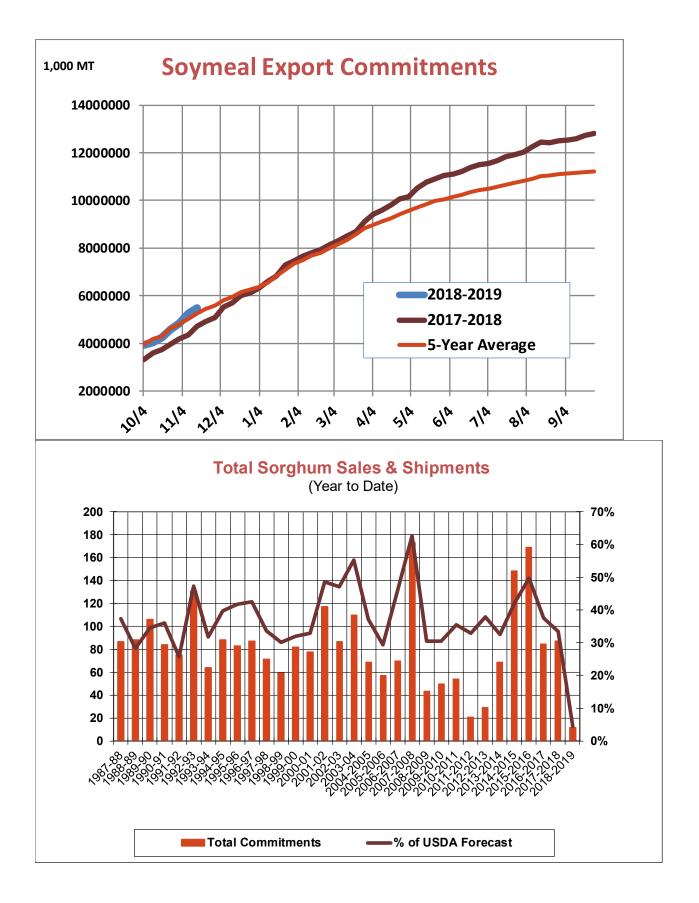

| Weekly Export Sales (million bushels)     |          |      |          |
|-------------------------------------------|----------|------|----------|
| AS OF WEEK ENDING                         | 11/15/18 |      |          |
|                                           | Wheat    | Corn | Soybeans |
| Old Crop Sales                            | 12.1     | 34.5 | 25.0     |
| New Crop Sales                            | 0.0      | 0.2  | 0.1      |
| Total Sales                               | 12.1     | 34.7 | 25.2     |
| Prior Week                                | 24.3     | 27.6 | 14.4     |
| Trade Estimates                           | 16.5     | 29.5 | 25.7     |
| Rate to reach USDA Forecast (Old Crop)    | 17.5     | 34.6 | 20.6     |
| Export Shipments                          | 18.6     | 32.9 | 46.7     |
| Rate to reach USDA Forecast               | 24.3     | 48.6 | 33.6     |
| Commitments % of USDA estimate (Old Crop) | 68%      | 39%  | 39%      |
| 5-year average for this week              | 64%      | 41%  | 74%      |
| Shipments % of USDA est.                  | 45%      | 20%  | 19%      |
| 5-year average for this week              | 45%      | 14%  | 31%      |
| Source: USDA, Reuters, Farm Futures       |          |      |          |