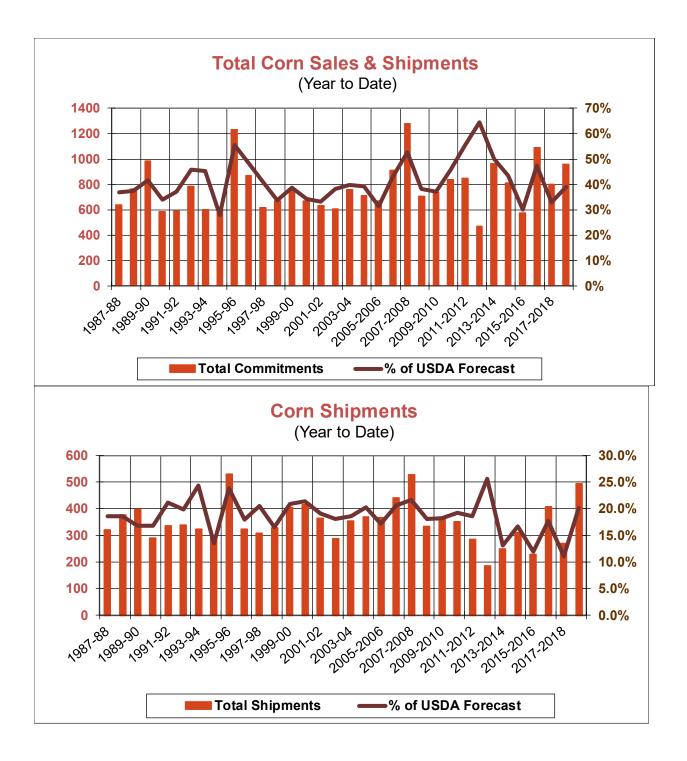

| Weekly Export Sales (million bushels)     |          |      |          |
|-------------------------------------------|----------|------|----------|
| AS OF WEEK ENDING                         | 11/15/18 |      |          |
|                                           | Wheat    | Corn | Soybeans |
| Old Crop Sales                            | 12.1     | 34.5 | 25.0     |
| New Crop Sales                            | 0.0      | 0.2  | 0.1      |
| Total Sales                               | 12.1     | 34.7 | 25.2     |
| Prior Week                                | 24.3     | 27.6 | 14.4     |
| Trade Estimates                           | 16.5     | 29.5 | 25.7     |
| Rate to reach USDA Forecast (Old Crop)    | 17.5     | 34.6 | 20.6     |
| Export Shipments                          | 18.6     | 32.9 | 46.7     |
| Rate to reach USDA Forecast               | 24.3     | 48.6 | 33.6     |
| Commitments % of USDA estimate (Old Crop) | 68%      | 39%  | 39%      |
| 5-year average for this week              | 64%      | 41%  | 74%      |
| Shipments % of USDA est.                  | 45%      | 20%  | 19%      |
| 5-year average for this week              | 45%      | 14%  | 31%      |
| Source: USDA, Reuters, Farm Futures       |          |      |          |