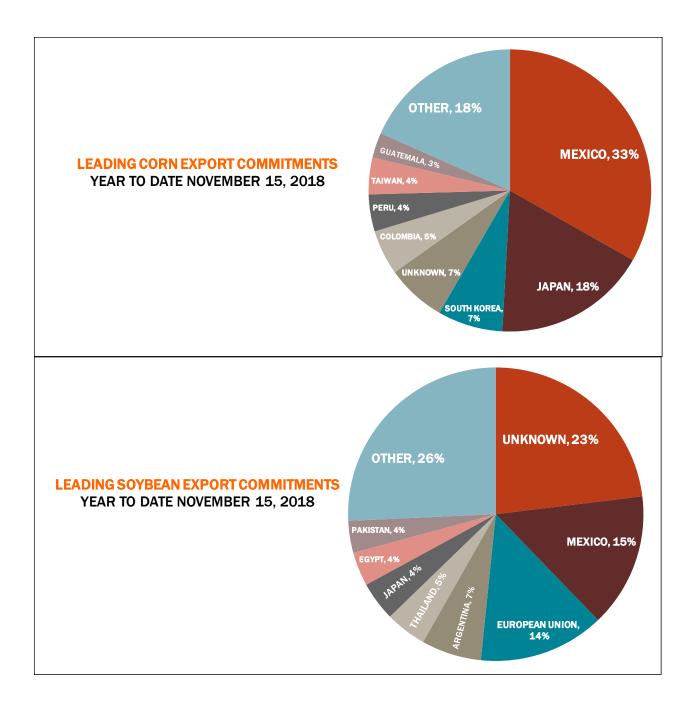

| Weekly Export Sales (million bushels)     |          |      |          |
|-------------------------------------------|----------|------|----------|
| AS OF WEEK ENDING                         | 11/15/18 |      |          |
|                                           | Wheat    | Corn | Soybeans |
| Old Crop Sales                            | 12.1     | 34.5 | 25.0     |
| New Crop Sales                            | 0.0      | 0.2  | 0.1      |
| Total Sales                               | 12.1     | 34.7 | 25.2     |
| Prior Week                                | 24.3     | 27.6 | 14.4     |
| Trade Estimates                           | 16.5     | 29.5 | 25.7     |
| Rate to reach USDA Forecast (Old Crop)    | 17.5     | 34.6 | 20.6     |
| Export Shipments                          | 18.6     | 32.9 | 46.7     |
| Rate to reach USDA Forecast               | 24.3     | 48.6 | 33.6     |
| Commitments % of USDA estimate (Old Crop) | 68%      | 39%  | 39%      |
| 5-year average for this week              | 64%      | 41%  | 74%      |
| Shipments % of USDA est.                  | 45%      | 20%  | 19%      |
| 5-year average for this week              | 45%      | 14%  | 31%      |
| Source: USDA, Reuters, Farm Futures       |          |      |          |