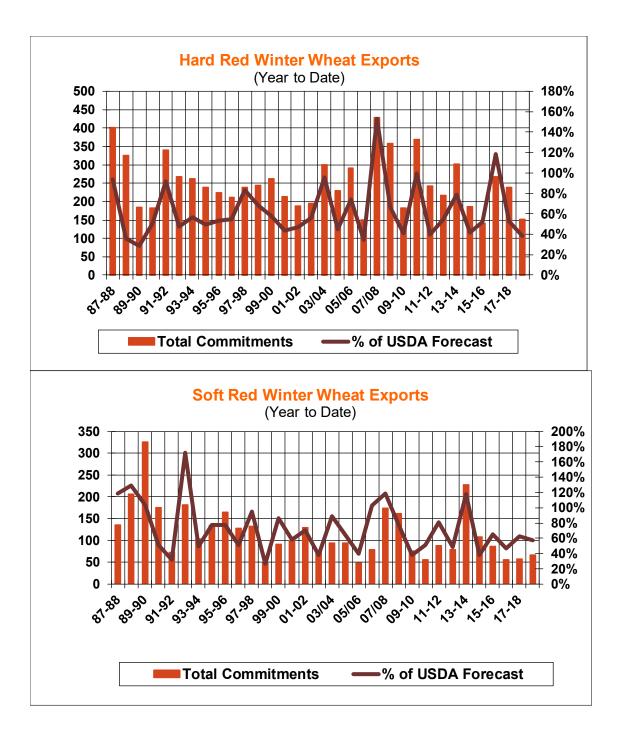

| Weekly Export Sales (million bushels)     |          |      |          |
|-------------------------------------------|----------|------|----------|
| AS OF WEEK ENDING                         | 11/15/18 |      |          |
|                                           | Wheat    | Corn | Soybeans |
| Old Crop Sales                            | 12.1     | 34.5 | 25.0     |
| New Crop Sales                            | 0.0      | 0.2  | 0.1      |
| Total Sales                               | 12.1     | 34.7 | 25.2     |
| Prior Week                                | 24.3     | 27.6 | 14.4     |
| Trade Estimates                           | 16.5     | 29.5 | 25.7     |
| Rate to reach USDA Forecast (Old Crop)    | 17.5     | 34.6 | 20.6     |
| Export Shipments                          | 18.6     | 32.9 | 46.7     |
| Rate to reach USDA Forecast               | 24.3     | 48.6 | 33.6     |
| Commitments % of USDA estimate (Old Crop) | 68%      | 39%  | 39%      |
| 5-year average for this week              | 64%      | 41%  | 74%      |
| Shipments % of USDA est.                  | 45%      | 20%  | 19%      |
| 5-year average for this week              | 45%      | 14%  | 31%      |
| Source: USDA, Reuters, Farm Futures       |          |      |          |