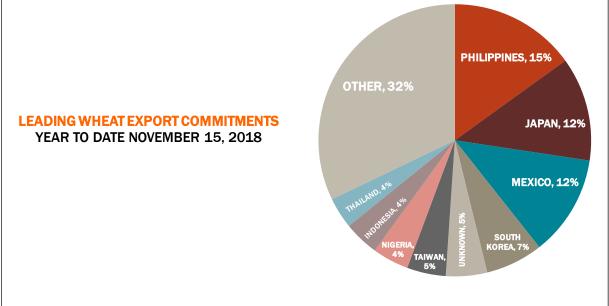

| Weekly Export Sales (million bushels)     |          |      |          |
|-------------------------------------------|----------|------|----------|
| AS OF WEEK ENDING                         | 11/15/18 |      |          |
|                                           | Wheat    | Corn | Soybeans |
| Old Crop Sales                            | 12.1     | 34.5 | 25.0     |
| New Crop Sales                            | 0.0      | 0.2  | 0.1      |
| Total Sales                               | 12.1     | 34.7 | 25.2     |
| Prior Week                                | 24.3     | 27.6 | 14.4     |
| Trade Estimates                           | 16.5     | 29.5 | 25.7     |
| Rate to reach USDA Forecast (Old Crop)    | 17.5     | 34.6 | 20.6     |
| Export Shipments                          | 18.6     | 32.9 | 46.7     |
| Rate to reach USDA Forecast               | 24.3     | 48.6 | 33.6     |
| Commitments % of USDA estimate (Old Crop) | 68%      | 39%  | 39%      |
| 5-year average for this week              | 64%      | 41%  | 74%      |
| Shipments % of USDA est.                  | 45%      | 20%  | 19%      |
| 5-year average for this week              | 45%      | 14%  | 31%      |
| Source: USDA, Reuters, Farm Futures       |          |      |          |