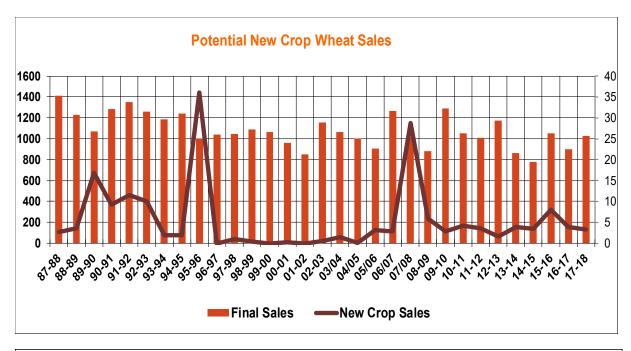

| Weekly Export Sales (million bushels)     |          |      |          |
|-------------------------------------------|----------|------|----------|
| AS OF WEEK ENDING                         | 11/15/18 |      |          |
|                                           | Wheat    | Corn | Soybeans |
| Old Crop Sales                            | 12.1     | 34.5 | 25.0     |
| New Crop Sales                            | 0.0      | 0.2  | 0.1      |
| Total Sales                               | 12.1     | 34.7 | 25.2     |
| Prior Week                                | 24.3     | 27.6 | 14.4     |
| Trade Estimates                           | 16.5     | 29.5 | 25.7     |
| Rate to reach USDA Forecast (Old Crop)    | 17.5     | 34.6 | 20.6     |
| Export Shipments                          | 18.6     | 32.9 | 46.7     |
| Rate to reach USDA Forecast               | 24.3     | 48.6 | 33.6     |
| Commitments % of USDA estimate (Old Crop) | 68%      | 39%  | 39%      |
| 5-year average for this week              | 64%      | 41%  | 74%      |
| Shipments % of USDA est.                  | 45%      | 20%  | 19%      |
| 5-year average for this week              | 45%      | 14%  | 31%      |
| Source: USDA, Reuters, Farm Futures       |          |      |          |