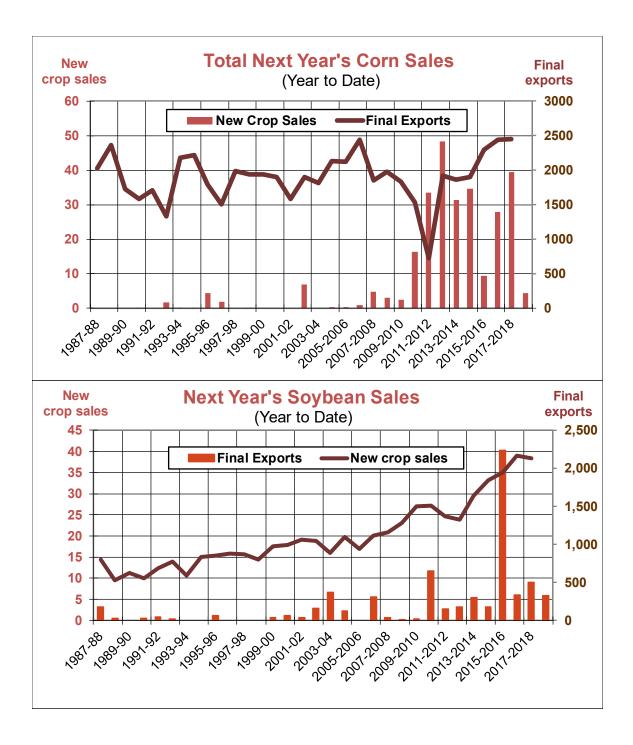

| Weekly Export Sales (million bushels)     |          |      |          |
|-------------------------------------------|----------|------|----------|
| AS OF WEEK ENDING                         | 11/15/18 |      |          |
|                                           | Wheat    | Corn | Soybeans |
| Old Crop Sales                            | 12.1     | 34.5 | 25.0     |
| New Crop Sales                            | 0.0      | 0.2  | 0.1      |
| Total Sales                               | 12.1     | 34.7 | 25.2     |
| Prior Week                                | 24.3     | 27.6 | 14.4     |
| Trade Estimates                           | 16.5     | 29.5 | 25.7     |
| Rate to reach USDA Forecast (Old Crop)    | 17.5     | 34.6 | 20.6     |
| Export Shipments                          | 18.6     | 32.9 | 46.7     |
| Rate to reach USDA Forecast               | 24.3     | 48.6 | 33.6     |
| Commitments % of USDA estimate (Old Crop) | 68%      | 39%  | 39%      |
| 5-year average for this week              | 64%      | 41%  | 74%      |
| Shipments % of USDA est.                  | 45%      | 20%  | 19%      |
| 5-year average for this week              | 45%      | 14%  | 31%      |
| Source: USDA, Reuters, Farm Futures       |          |      |          |