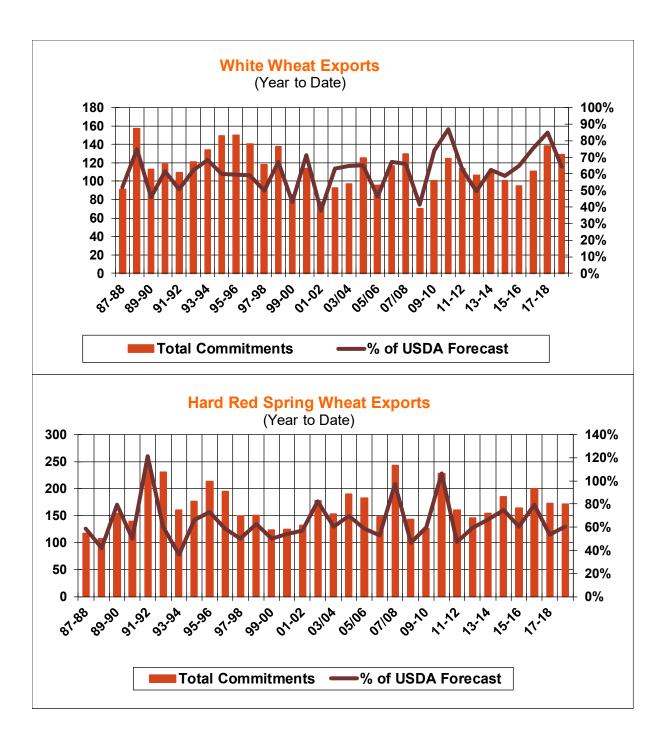

| Weekly Export Sales (million bushels)     |          |      |          |
|-------------------------------------------|----------|------|----------|
| AS OF WEEK ENDING                         | 11/15/18 |      |          |
|                                           | Wheat    | Corn | Soybeans |
| Old Crop Sales                            | 12.1     | 34.5 | 25.0     |
| New Crop Sales                            | 0.0      | 0.2  | 0.1      |
| Total Sales                               | 12.1     | 34.7 | 25.2     |
| Prior Week                                | 24.3     | 27.6 | 14.4     |
| Trade Estimates                           | 16.5     | 29.5 | 25.7     |
| Rate to reach USDA Forecast (Old Crop)    | 17.5     | 34.6 | 20.6     |
| Export Shipments                          | 18.6     | 32.9 | 46.7     |
| Rate to reach USDA Forecast               | 24.3     | 48.6 | 33.6     |
| Commitments % of USDA estimate (Old Crop) | 68%      | 39%  | 39%      |
| 5-year average for this week              | 64%      | 41%  | 74%      |
| Shipments % of USDA est.                  | 45%      | 20%  | 19%      |
| 5-year average for this week              | 45%      | 14%  | 31%      |
| Source: USDA, Reuters, Farm Futures       |          |      |          |