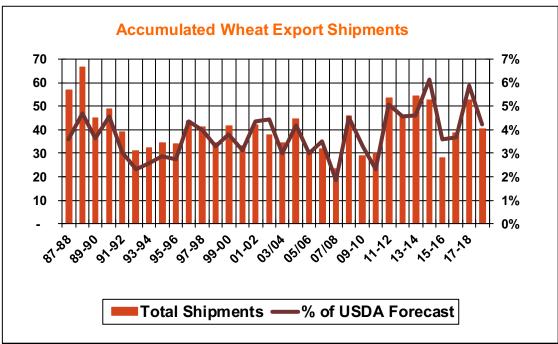

20.7    | 58.5 | 36.8     |
| Prior Week                                | 17.0    | 19.9 | 19.5     |
| Trade Estimates                           | 13.8    | 44.3 | 25.7     |
| Rate to reach USDA Forecast (Old Crop)    | 15.2    | 4.6  | (2.2)    |
| Export Shipments                          | 13.5    | 40.9 | 42.6     |
| Rate to reach USDA Forecast               | 18.6    | 58.1 | 27.6     |
| Commitments % of USDA estimate (Old Crop) | 31%     | 97%  | 100%     |
| 5-year average for this week              | 26%     | 96%  | 100%     |
| Shipments % of USDA est.                  | 6%      | 72%  | 86%      |
| 5-year average for this week              | 5%      | 75%  | 92%      |
| Source: USDA, Reuters                     |         |      |          |