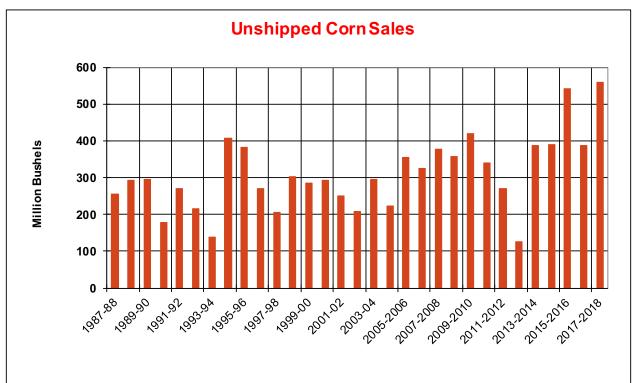

| Weekly Export Sales (million bushels)     |         |      |          |
|-------------------------------------------|---------|------|----------|
| AS OF WEEK ENDING                         | 6/21/18 |      |          |
|                                           | Wheat   | Corn | Soybeans |
| Old Crop Sales                            | 20.7    | 33.5 | 13.2     |
| New Crop Sales                            | 0.0     | 25.1 | 23.6     |
| Total Sales                               | 20.7    | 58.5 | 36.8     |
| Prior Week                                | 17.0    | 19.9 | 19.5     |
| Trade Estimates                           | 13.8    | 44.3 | 25.7     |
| Rate to reach USDA Forecast (Old Crop)    | 15.2    | 4.6  | (2.2)    |
| Export Shipments                          | 13.5    | 40.9 | 42.6     |
| Rate to reach USDA Forecast               | 18.6    | 58.1 | 27.6     |
| Commitments % of USDA estimate (Old Crop) | 31%     | 97%  | 100%     |
| 5-year average for this week              | 26%     | 96%  | 100%     |
| Shipments % of USDA est.                  | 6%      | 72%  | 86%      |
| 5-year average for this week              | 5%      | 75%  | 92%      |
| Source: USDA, Reuters                     |         |      |          |