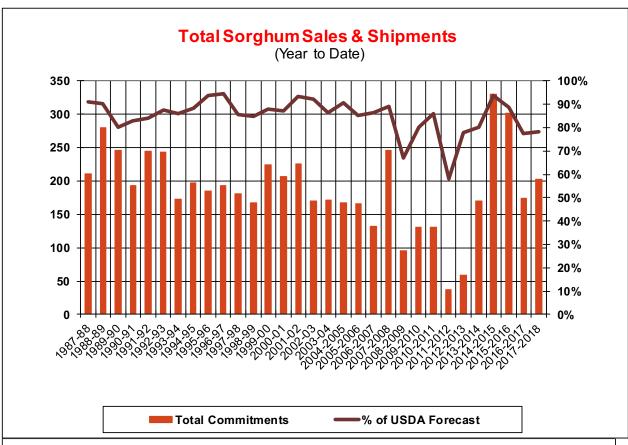

| Weekly Export Sales (million bushels)     |         |      |          |
|-------------------------------------------|---------|------|----------|
| AS OF WEEK ENDING                         | 6/21/18 |      |          |
|                                           | Wheat   | Corn | Soybeans |
| Old Crop Sales                            | 20.7    | 33.5 | 13.2     |
| New Crop Sales                            | 0.0     | 25.1 | 23.6     |
| Total Sales                               | 20.7    | 58.5 | 36.8     |
| Prior Week                                | 17.0    | 19.9 | 19.5     |
| Trade Estimates                           | 13.8    | 44.3 | 25.7     |
| Rate to reach USDA Forecast (Old Crop)    | 15.2    | 4.6  | (2.2)    |
| Export Shipments                          | 13.5    | 40.9 | 42.6     |
| Rate to reach USDA Forecast               | 18.6    | 58.1 | 27.6     |
| Commitments % of USDA estimate (Old Crop) | 31%     | 97%  | 100%     |
| 5-year average for this week              | 26%     | 96%  | 100%     |
| Shipments % of USDA est.                  | 6%      | 72%  | 86%      |
| 5-year average for this week              | 5%      | 75%  | 92%      |
| Source: USDA, Reuters                     |         |      |          |