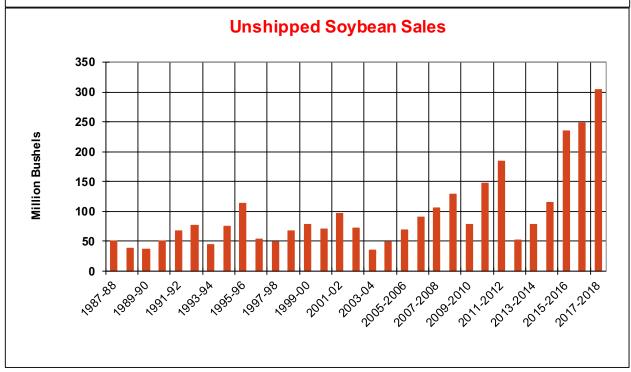

| Weekly Export Sales (million bushels)     |         |      |          |
|-------------------------------------------|---------|------|----------|
| AS OF WEEK ENDING                         | 6/21/18 |      |          |
|                                           | Wheat   | Corn | Soybeans |
| Old Crop Sales                            | 20.7    | 33.5 | 13.2     |
| New Crop Sales                            | 0.0     | 25.1 | 23.6     |
| Total Sales                               | 20.7    | 58.5 | 36.8     |
| Prior Week                                | 17.0    | 19.9 | 19.5     |
| Trade Estimates                           | 13.8    | 44.3 | 25.7     |
| Rate to reach USDA Forecast (Old Crop)    | 15.2    | 4.6  | (2.2)    |
| Export Shipments                          | 13.5    | 40.9 | 42.6     |
| Rate to reach USDA Forecast               | 18.6    | 58.1 | 27.6     |
| Commitments % of USDA estimate (Old Crop) | 31%     | 97%  | 100%     |
| 5-year average for this week              | 26%     | 96%  | 100%     |
| Shipments % of USDA est.                  | 6%      | 72%  | 86%      |
| 5-year average for this week              | 5%      | 75%  | 92%      |
| Source: USDA, Reuters                     |         |      |          |