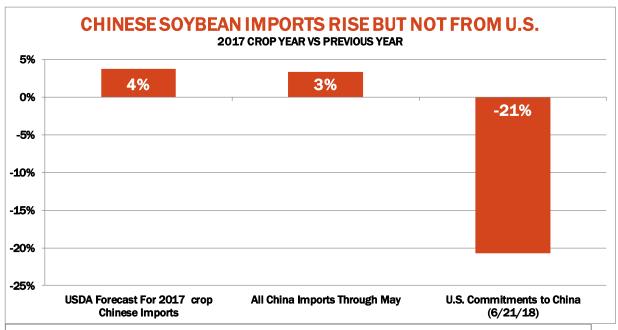

| Weekly Export Sales (million bushels)     |         |      |          |
|-------------------------------------------|---------|------|----------|
| AS OF WEEK ENDING                         | 6/21/18 |      |          |
|                                           | Wheat   | Corn | Soybeans |
| Old Crop Sales                            | 20.7    | 33.5 | 13.2     |
| New Crop Sales                            | 0.0     | 25.1 | 23.6     |
| Total Sales                               | 20.7    | 58.5 | 36.8     |
| Prior Week                                | 17.0    | 19.9 | 19.5     |
| Trade Estimates                           | 13.8    | 44.3 | 25.7     |
| Rate to reach USDA Forecast (Old Crop)    | 15.2    | 4.6  | (2.2)    |
| Export Shipments                          | 13.5    | 40.9 | 42.6     |
| Rate to reach USDA Forecast               | 18.6    | 58.1 | 27.6     |
| Commitments % of USDA estimate (Old Crop) | 31%     | 97%  | 100%     |
| 5-year average for this week              | 26%     | 96%  | 100%     |
| Shipments % of USDA est.                  | 6%      | 72%  | 86%      |
| 5-year average for this week              | 5%      | 75%  | 92%      |
| Source: USDA, Reuters                     |         |      |          |