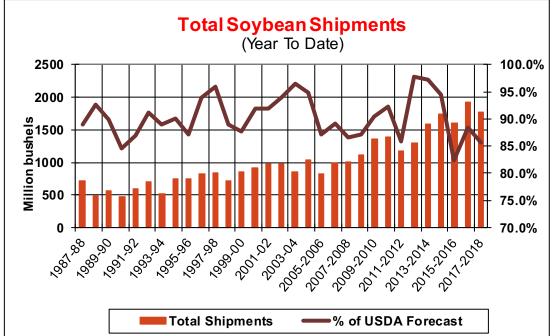

| Weekly Export Sales (million bushels)     |         |      |          |
|-------------------------------------------|---------|------|----------|
| AS OF WEEK ENDING                         | 6/21/18 |      |          |
|                                           | Wheat   | Corn | Soybeans |
| Old Crop Sales                            | 20.7    | 33.5 | 13.2     |
| New Crop Sales                            | 0.0     | 25.1 | 23.6     |
| Total Sales                               | 20.7    | 58.5 | 36.8     |
| Prior Week                                | 17.0    | 19.9 | 19.5     |
| Trade Estimates                           | 13.8    | 44.3 | 25.7     |
| Rate to reach USDA Forecast (Old Crop)    | 15.2    | 4.6  | (2.2)    |
| Export Shipments                          | 13.5    | 40.9 | 42.6     |
| Rate to reach USDA Forecast               | 18.6    | 58.1 | 27.6     |
| Commitments % of USDA estimate (Old Crop) | 31%     | 97%  | 100%     |
| 5-year average for this week              | 26%     | 96%  | 100%     |
| Shipments % of USDA est.                  | 6%      | 72%  | 86%      |
| 5-year average for this week              | 5%      | 75%  | 92%      |
| Source: USDA, Reuters                     |         |      |          |