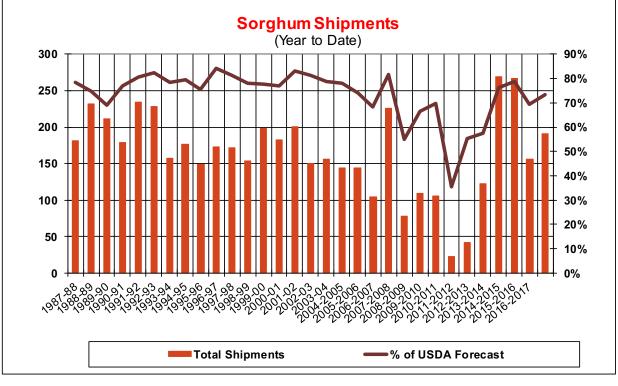

| 20.7    | 58.5 | 36.8     |
| Prior Week                                | 17.0    | 19.9 | 19.5     |
| Trade Estimates                           | 13.8    | 44.3 | 25.7     |
| Rate to reach USDA Forecast (Old Crop)    | 15.2    | 4.6  | (2.2)    |
| Export Shipments                          | 13.5    | 40.9 | 42.6     |
| Rate to reach USDA Forecast               | 18.6    | 58.1 | 27.6     |
| Commitments % of USDA estimate (Old Crop) | 31%     | 97%  | 100%     |
| 5-year average for this week              | 26%     | 96%  | 100%     |
| Shipments % of USDA est.                  | 6%      | 72%  | 86%      |
| 5-year average for this week              | 5%      | 75%  | 92%      |
| Source: USDA, Reuters                     |         |      |          |