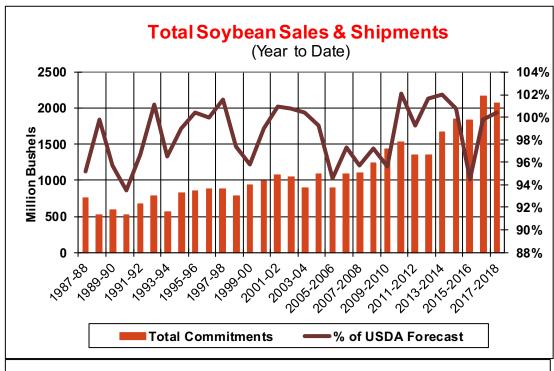

| Weekly Export Sales (million bushels)     |         |      |          |
|-------------------------------------------|---------|------|----------|
| AS OF WEEK ENDING                         | 6/21/18 |      |          |
|                                           | Wheat   | Corn | Soybeans |
| Old Crop Sales                            | 20.7    | 33.5 | 13.2     |
| New Crop Sales                            | 0.0     | 25.1 | 23.6     |
| Total Sales                               | 20.7    | 58.5 | 36.8     |
| Prior Week                                | 17.0    | 19.9 | 19.5     |
| Trade Estimates                           | 13.8    | 44.3 | 25.7     |
| Rate to reach USDA Forecast (Old Crop)    | 15.2    | 4.6  | (2.2)    |
| Export Shipments                          | 13.5    | 40.9 | 42.6     |
| Rate to reach USDA Forecast               | 18.6    | 58.1 | 27.6     |
| Commitments % of USDA estimate (Old Crop) | 31%     | 97%  | 100%     |
| 5-year average for this week              | 26%     | 96%  | 100%     |
| Shipments % of USDA est.                  | 6%      | 72%  | 86%      |
| 5-year average for this week              | 5%      | 75%  | 92%      |
| Source: USDA, Reuters                     |         |      |          |