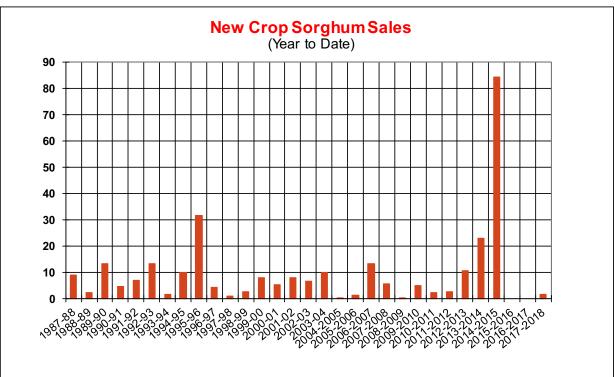

| 20.7    | 58.5 | 36.8     |
| Prior Week                                | 17.0    | 19.9 | 19.5     |
| Trade Estimates                           | 13.8    | 44.3 | 25.7     |
| Rate to reach USDA Forecast (Old Crop)    | 15.2    | 4.6  | (2.2)    |
| Export Shipments                          | 13.5    | 40.9 | 42.6     |
| Rate to reach USDA Forecast               | 18.6    | 58.1 | 27.6     |
| Commitments % of USDA estimate (Old Crop) | 31%     | 97%  | 100%     |
| 5-year average for this week              | 26%     | 96%  | 100%     |
| Shipments % of USDA est.                  | 6%      | 72%  | 86%      |
| 5-year average for this week              | 5%      | 75%  | 92%      |
| Source: USDA, Reuters                     |         |      |          |