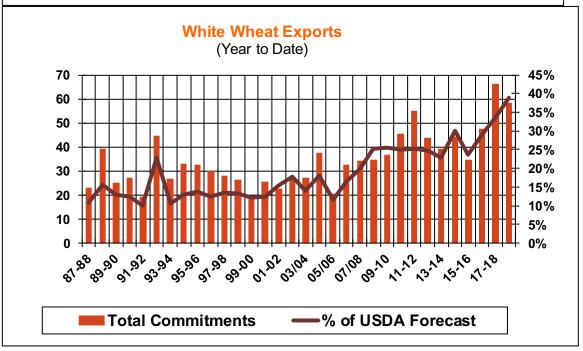

| Weekly Export Sales (million bushels)     |         |      |          |
|-------------------------------------------|---------|------|----------|
| AS OF WEEK ENDING                         | 6/21/18 |      |          |
|                                           | Wheat   | Corn | Soybeans |
| Old Crop Sales                            | 20.7    | 33.5 | 13.2     |
| New Crop Sales                            | 0.0     | 25.1 | 23.6     |
| Total Sales                               | 20.7    | 58.5 | 36.8     |
| Prior Week                                | 17.0    | 19.9 | 19.5     |
| Trade Estimates                           | 13.8    | 44.3 | 25.7     |
| Rate to reach USDA Forecast (Old Crop)    | 15.2    | 4.6  | (2.2)    |
| Export Shipments                          | 13.5    | 40.9 | 42.6     |
| Rate to reach USDA Forecast               | 18.6    | 58.1 | 27.6     |
| Commitments % of USDA estimate (Old Crop) | 31%     | 97%  | 100%     |
| 5-year average for this week              | 26%     | 96%  | 100%     |
| Shipments % of USDA est.                  | 6%      | 72%  | 86%      |
| 5-year average for this week              | 5%      | 75%  | 92%      |
| Source: USDA, Reuters                     |         |      |          |