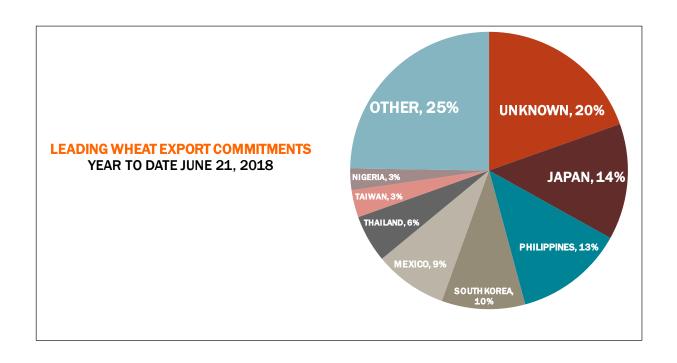

| Weekly Export Sales (million bushels)     |         |      |          |
|-------------------------------------------|---------|------|----------|
| AS OF WEEK ENDING                         | 6/21/18 |      |          |
|                                           | Wheat   | Corn | Soybeans |
| Old Crop Sales                            | 20.7    | 33.5 | 13.2     |
| New Crop Sales                            | 0.0     | 25.1 | 23.6     |
| Total Sales                               | 20.7    | 58.5 | 36.8     |
| Prior Week                                | 17.0    | 19.9 | 19.5     |
| Trade Estimates                           | 13.8    | 44.3 | 25.7     |
| Rate to reach USDA Forecast (Old Crop)    | 15.2    | 4.6  | (2.2)    |
| Export Shipments                          | 13.5    | 40.9 | 42.6     |
| Rate to reach USDA Forecast               | 18.6    | 58.1 | 27.6     |
| Commitments % of USDA estimate (Old Crop) | 31%     | 97%  | 100%     |
| 5-year average for this week              | 26%     | 96%  | 100%     |
| Shipments % of USDA est.                  | 6%      | 72%  | 86%      |
| 5-year average for this week              | 5%      | 75%  | 92%      |
| Source: USDA, Reuters                     |         |      |          |