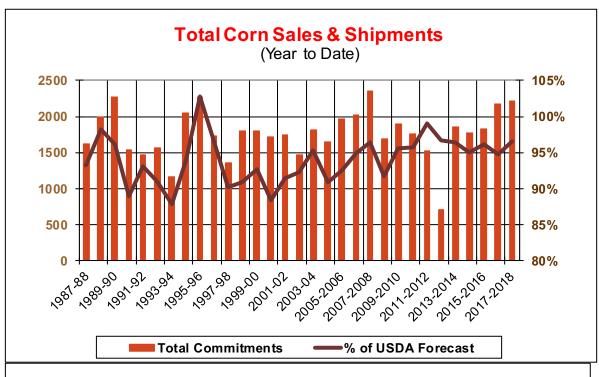

| Weekly Export Sales (million bushels)     |         |      |          |
|-------------------------------------------|---------|------|----------|
| AS OF WEEK ENDING                         | 6/21/18 |      |          |
|                                           | Wheat   | Corn | Soybeans |
| Old Crop Sales                            | 20.7    | 33.5 | 13.2     |
| New Crop Sales                            | 0.0     | 25.1 | 23.6     |
| Total Sales                               | 20.7    | 58.5 | 36.8     |
| Prior Week                                | 17.0    | 19.9 | 19.5     |
| Trade Estimates                           | 13.8    | 44.3 | 25.7     |
| Rate to reach USDA Forecast (Old Crop)    | 15.2    | 4.6  | (2.2)    |
| Export Shipments                          | 13.5    | 40.9 | 42.6     |
| Rate to reach USDA Forecast               | 18.6    | 58.1 | 27.6     |
| Commitments % of USDA estimate (Old Crop) | 31%     | 97%  | 100%     |
| 5-year average for this week              | 26%     | 96%  | 100%     |
| Shipments % of USDA est.                  | 6%      | 72%  | 86%      |
| 5-year average for this week              | 5%      | 75%  | 92%      |
| Source: USDA, Reuters                     |         |      |          |