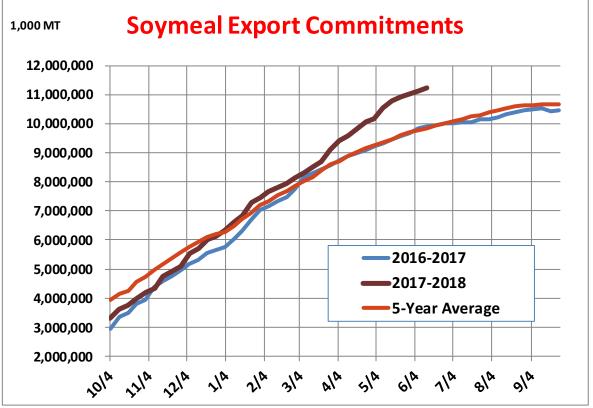

| Weekly Export Sales (million bushels)     |         |      |          |
|-------------------------------------------|---------|------|----------|
| AS OF WEEK ENDING                         | 6/21/18 |      |          |
|                                           | Wheat   | Corn | Soybeans |
| Old Crop Sales                            | 20.7    | 33.5 | 13.2     |
| New Crop Sales                            | 0.0     | 25.1 | 23.6     |
| Total Sales                               | 20.7    | 58.5 | 36.8     |
| Prior Week                                | 17.0    | 19.9 | 19.5     |
| Trade Estimates                           | 13.8    | 44.3 | 25.7     |
| Rate to reach USDA Forecast (Old Crop)    | 15.2    | 4.6  | (2.2)    |
| Export Shipments                          | 13.5    | 40.9 | 42.6     |
| Rate to reach USDA Forecast               | 18.6    | 58.1 | 27.6     |
| Commitments % of USDA estimate (Old Crop) | 31%     | 97%  | 100%     |
| 5-year average for this week              | 26%     | 96%  | 100%     |
| Shipments % of USDA est.                  | 6%      | 72%  | 86%      |
| 5-year average for this week              | 5%      | 75%  | 92%      |
| Source: USDA, Reuters                     |         |      |          |