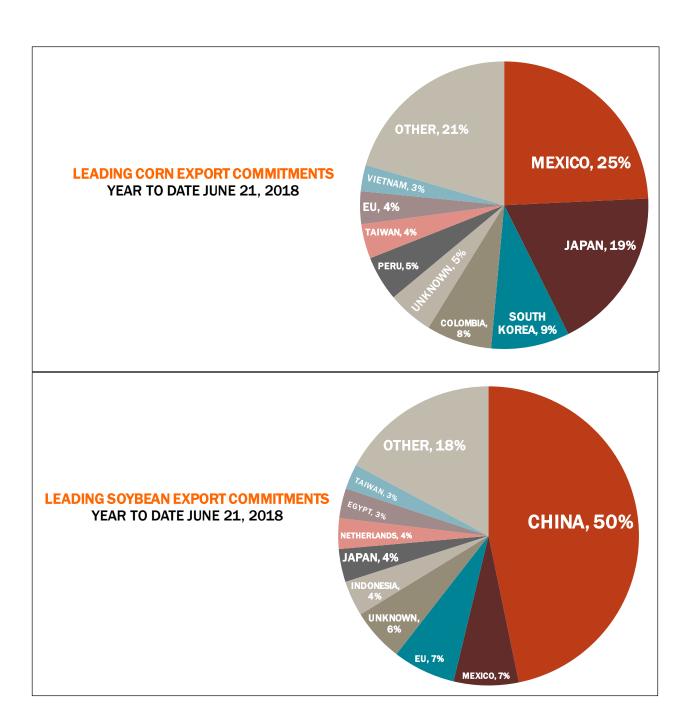

| Weekly Export Sales (million bushels)     |         |      |          |
|-------------------------------------------|---------|------|----------|
| AS OF WEEK ENDING                         | 6/21/18 |      |          |
|                                           | Wheat   | Corn | Soybeans |
| Old Crop Sales                            | 20.7    | 33.5 | 13.2     |
| New Crop Sales                            | 0.0     | 25.1 | 23.6     |
| Total Sales                               | 20.7    | 58.5 | 36.8     |
| Prior Week                                | 17.0    | 19.9 | 19.5     |
| Trade Estimates                           | 13.8    | 44.3 | 25.7     |
| Rate to reach USDA Forecast (Old Crop)    | 15.2    | 4.6  | (2.2)    |
| Export Shipments                          | 13.5    | 40.9 | 42.6     |
| Rate to reach USDA Forecast               | 18.6    | 58.1 | 27.6     |
| Commitments % of USDA estimate (Old Crop) | 31%     | 97%  | 100%     |
| 5-year average for this week              | 26%     | 96%  | 100%     |
| Shipments % of USDA est.                  | 6%      | 72%  | 86%      |
| 5-year average for this week              | 5%      | 75%  | 92%      |
| Source: USDA, Reuters                     |         |      |          |