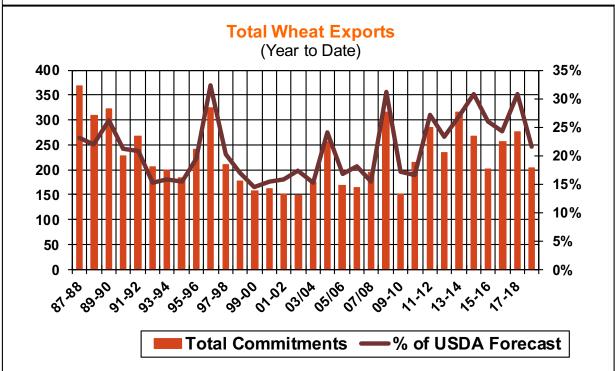

| 20.7    | 58.5 | 36.8     |
| Prior Week                                | 17.0    | 19.9 | 19.5     |
| Trade Estimates                           | 13.8    | 44.3 | 25.7     |
| Rate to reach USDA Forecast (Old Crop)    | 15.2    | 4.6  | (2.2)    |
| Export Shipments                          | 13.5    | 40.9 | 42.6     |
| Rate to reach USDA Forecast               | 18.6    | 58.1 | 27.6     |
| Commitments % of USDA estimate (Old Crop) | 31%     | 97%  | 100%     |
| 5-year average for this week              | 26%     | 96%  | 100%     |
| Shipments % of USDA est.                  | 6%      | 72%  | 86%      |
| 5-year average for this week              | 5%      | 75%  | 92%      |
| Source: USDA, Reuters                     |         |      |          |