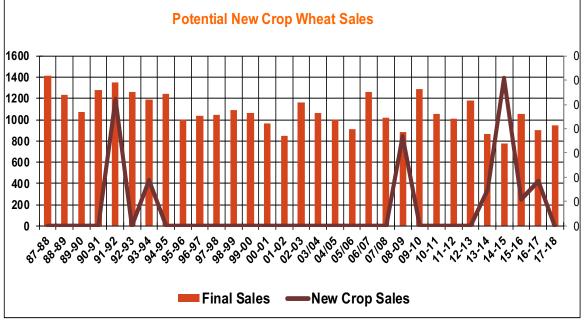

| Weekly Export Sales (million bushels)     |         |      |          |
|-------------------------------------------|---------|------|----------|
| AS OF WEEK ENDING                         | 6/21/18 |      |          |
|                                           | Wheat   | Corn | Soybeans |
| Old Crop Sales                            | 20.7    | 33.5 | 13.2     |
| New Crop Sales                            | 0.0     | 25.1 | 23.6     |
| Total Sales                               | 20.7    | 58.5 | 36.8     |
| Prior Week                                | 17.0    | 19.9 | 19.5     |
| Trade Estimates                           | 13.8    | 44.3 | 25.7     |
| Rate to reach USDA Forecast (Old Crop)    | 15.2    | 4.6  | (2.2)    |
| Export Shipments                          | 13.5    | 40.9 | 42.6     |
| Rate to reach USDA Forecast               | 18.6    | 58.1 | 27.6     |
| Commitments % of USDA estimate (Old Crop) | 31%     | 97%  | 100%     |
| 5-year average for this week              | 26%     | 96%  | 100%     |
| Shipments % of USDA est.                  | 6%      | 72%  | 86%      |
| 5-year average for this week              | 5%      | 75%  | 92%      |
| Source: USDA, Reuters                     |         |      |          |