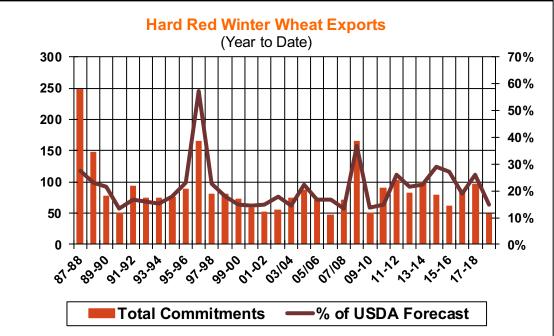

| Weekly Export Sales (million bushels)     |         |      |          |
|-------------------------------------------|---------|------|----------|
| AS OF WEEK ENDING                         | 6/21/18 |      |          |
|                                           | Wheat   | Corn | Soybeans |
| Old Crop Sales                            | 20.7    | 33.5 | 13.2     |
| New Crop Sales                            | 0.0     | 25.1 | 23.6     |
| Total Sales                               | 20.7    | 58.5 | 36.8     |
| Prior Week                                | 17.0    | 19.9 | 19.5     |
| Trade Estimates                           | 13.8    | 44.3 | 25.7     |
| Rate to reach USDA Forecast (Old Crop)    | 15.2    | 4.6  | (2.2)    |
| Export Shipments                          | 13.5    | 40.9 | 42.6     |
| Rate to reach USDA Forecast               | 18.6    | 58.1 | 27.6     |
| Commitments % of USDA estimate (Old Crop) | 31%     | 97%  | 100%     |
| 5-year average for this week              | 26%     | 96%  | 100%     |
| Shipments % of USDA est.                  | 6%      | 72%  | 86%      |
| 5-year average for this week              | 5%      | 75%  | 92%      |
| Source: USDA, Reuters                     |         |      |          |