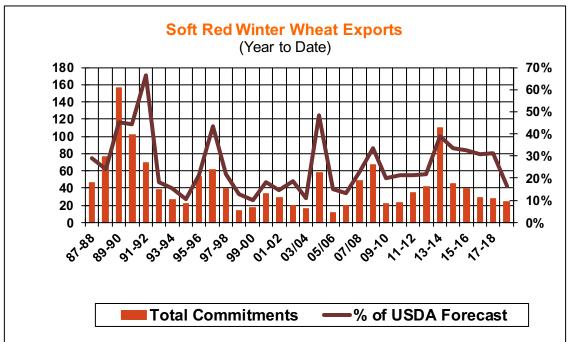

| Weekly Export Sales (million bushels)     |         |      |          |
|-------------------------------------------|---------|------|----------|
| AS OF WEEK ENDING                         | 6/21/18 |      |          |
|                                           | Wheat   | Corn | Soybeans |
| Old Crop Sales                            | 20.7    | 33.5 | 13.2     |
| New Crop Sales                            | 0.0     | 25.1 | 23.6     |
| Total Sales                               | 20.7    | 58.5 | 36.8     |
| Prior Week                                | 17.0    | 19.9 | 19.5     |
| Trade Estimates                           | 13.8    | 44.3 | 25.7     |
| Rate to reach USDA Forecast (Old Crop)    | 15.2    | 4.6  | (2.2)    |
| Export Shipments                          | 13.5    | 40.9 | 42.6     |
| Rate to reach USDA Forecast               | 18.6    | 58.1 | 27.6     |
| Commitments % of USDA estimate (Old Crop) | 31%     | 97%  | 100%     |
| 5-year average for this week              | 26%     | 96%  | 100%     |
| Shipments % of USDA est.                  | 6%      | 72%  | 86%      |
| 5-year average for this week              | 5%      | 75%  | 92%      |
| Source: USDA, Reuters                     |         |      |          |