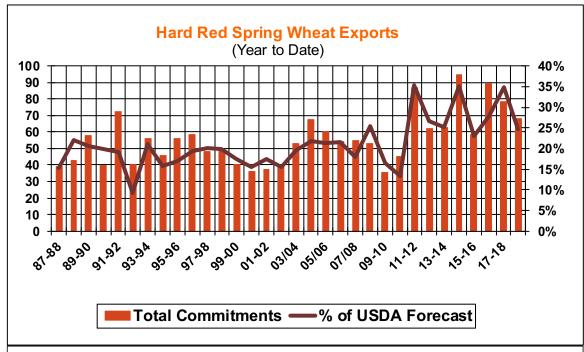

| Weekly Export Sales (million bushels)     |         |      |          |
|-------------------------------------------|---------|------|----------|
| AS OF WEEK ENDING                         | 6/21/18 |      |          |
|                                           | Wheat   | Corn | Soybeans |
| Old Crop Sales                            | 20.7    | 33.5 | 13.2     |
| New Crop Sales                            | 0.0     | 25.1 | 23.6     |
| Total Sales                               | 20.7    | 58.5 | 36.8     |
| Prior Week                                | 17.0    | 19.9 | 19.5     |
| Trade Estimates                           | 13.8    | 44.3 | 25.7     |
| Rate to reach USDA Forecast (Old Crop)    | 15.2    | 4.6  | (2.2)    |
| Export Shipments                          | 13.5    | 40.9 | 42.6     |
| Rate to reach USDA Forecast               | 18.6    | 58.1 | 27.6     |
| Commitments % of USDA estimate (Old Crop) | 31%     | 97%  | 100%     |
| 5-year average for this week              | 26%     | 96%  | 100%     |
| Shipments % of USDA est.                  | 6%      | 72%  | 86%      |
| 5-year average for this week              | 5%      | 75%  | 92%      |
| Source: USDA, Reuters                     |         |      |          |