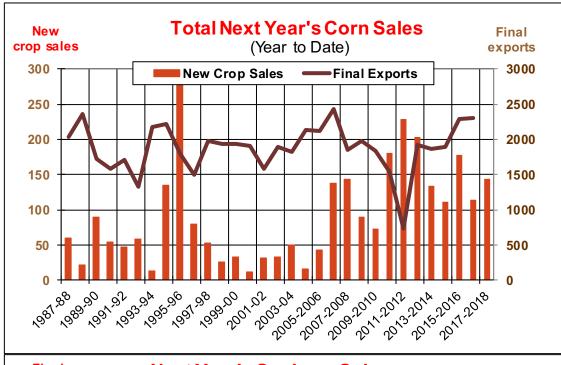

| Weekly Export Sales (million bushels)     |         |      |          |
|-------------------------------------------|---------|------|----------|
| AS OF WEEK ENDING                         | 6/21/18 |      |          |
|                                           | Wheat   | Corn | Soybeans |
| Old Crop Sales                            | 20.7    | 33.5 | 13.2     |
| New Crop Sales                            | 0.0     | 25.1 | 23.6     |
| Total Sales                               | 20.7    | 58.5 | 36.8     |
| Prior Week                                | 17.0    | 19.9 | 19.5     |
| Trade Estimates                           | 13.8    | 44.3 | 25.7     |
| Rate to reach USDA Forecast (Old Crop)    | 15.2    | 4.6  | (2.2)    |
| Export Shipments                          | 13.5    | 40.9 | 42.6     |
| Rate to reach USDA Forecast               | 18.6    | 58.1 | 27.6     |
| Commitments % of USDA estimate (Old Crop) | 31%     | 97%  | 100%     |
| 5-year average for this week              | 26%     | 96%  | 100%     |
| Shipments % of USDA est.                  | 6%      | 72%  | 86%      |
| 5-year average for this week              | 5%      | 75%  | 92%      |
| Source: USDA, Reuters                     |         |      |          |