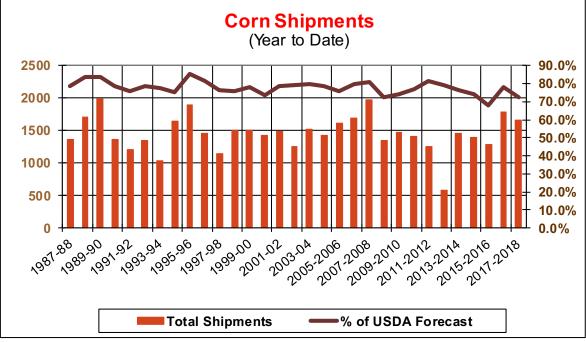

| Weekly Export Sales (million bushels)     |         |      |          |
|-------------------------------------------|---------|------|----------|
| AS OF WEEK ENDING                         | 6/21/18 |      |          |
|                                           | Wheat   | Corn | Soybeans |
| Old Crop Sales                            | 20.7    | 33.5 | 13.2     |
| New Crop Sales                            | 0.0     | 25.1 | 23.6     |
| Total Sales                               | 20.7    | 58.5 | 36.8     |
| Prior Week                                | 17.0    | 19.9 | 19.5     |
| Trade Estimates                           | 13.8    | 44.3 | 25.7     |
| Rate to reach USDA Forecast (Old Crop)    | 15.2    | 4.6  | (2.2)    |
| Export Shipments                          | 13.5    | 40.9 | 42.6     |
| Rate to reach USDA Forecast               | 18.6    | 58.1 | 27.6     |
| Commitments % of USDA estimate (Old Crop) | 31%     | 97%  | 100%     |
| 5-year average for this week              | 26%     | 96%  | 100%     |
| Shipments % of USDA est.                  | 6%      | 72%  | 86%      |
| 5-year average for this week              | 5%      | 75%  | 92%      |
| Source: USDA, Reuters                     |         |      |          |