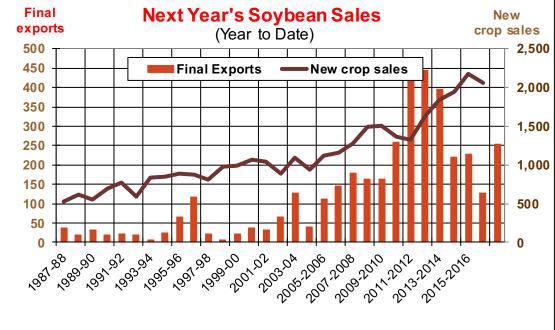

| Weekly Export Sales (million bushels)     |         |      |          |
|-------------------------------------------|---------|------|----------|
| AS OF WEEK ENDING                         | 6/21/18 |      |          |
|                                           | Wheat   | Corn | Soybeans |
| Old Crop Sales                            | 20.7    | 33.5 | 13.2     |
| New Crop Sales                            | 0.0     | 25.1 | 23.6     |
| Total Sales                               | 20.7    | 58.5 | 36.8     |
| Prior Week                                | 17.0    | 19.9 | 19.5     |
| Trade Estimates                           | 13.8    | 44.3 | 25.7     |
| Rate to reach USDA Forecast (Old Crop)    | 15.2    | 4.6  | (2.2)    |
| Export Shipments                          | 13.5    | 40.9 | 42.6     |
| Rate to reach USDA Forecast               | 18.6    | 58.1 | 27.6     |
| Commitments % of USDA estimate (Old Crop) | 31%     | 97%  | 100%     |
| 5-year average for this week              | 26%     | 96%  | 100%     |
| Shipments % of USDA est.                  | 6%      | 72%  | 86%      |
| 5-year average for this week              | 5%      | 75%  | 92%      |
| Source: USDA, Reuters                     |         |      |          |