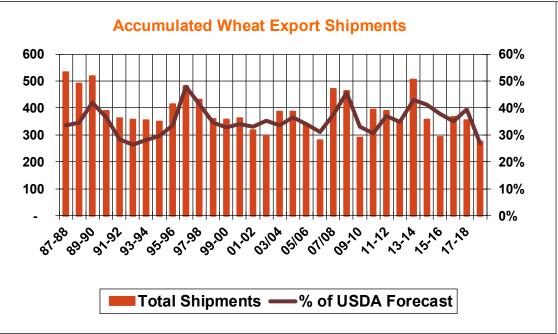

| Weekly Export Sales (million bushels)     |          |      |          |
|-------------------------------------------|----------|------|----------|
| AS OF WEEK ENDING                         | 10/11/18 |      |          |
|                                           | Wheat    | Corn | Soybeans |
| Old Crop Sales                            | 17.5     | 15.1 | 10.8     |
| New Crop Sales                            | 0.0      | 0.0  | 0.1      |
| Total Sales                               | 17.5     | 15.1 | 10.9     |
| Prior Week                                | 12.5     | 39.6 | 16.2     |
| Trade Estimates                           | 16.5     | 41.3 | 29.4     |
| Rate to reach USDA Forecast (Old Crop)    | 17.5     | 36.4 | 24.0     |
| Export Shipments                          | 18.1     | 43.3 | 42.5     |
| Rate to reach USDA Forecast               | 22.7     | 45.7 | 39.4     |
| Commitments % of USDA estimate (Old Crop) | 58%      | 34%  | 36%      |
| 5-year average for this week              | 56%      | 30%  | 58%      |
| Shipments % of USDA est.                  | 40%      | 12%  | 9%       |
| 5-year average for this week              | 38%      | 8%   | 9%       |
| Source: USDA, Reuters, Farm Futures       |          |      |          |