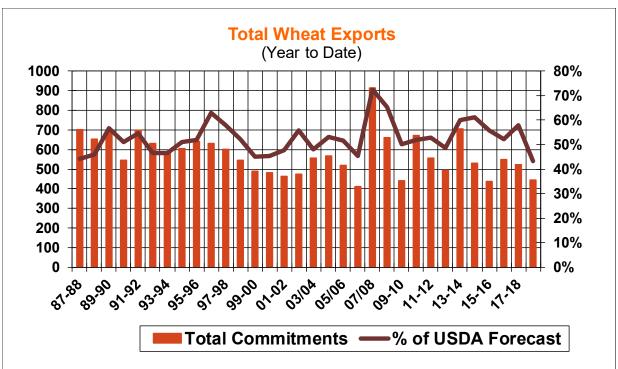

| Weekly Export Sales (million bushels)     |          |      |          |
|-------------------------------------------|----------|------|----------|
| AS OF WEEK ENDING                         | 10/11/18 |      |          |
|                                           | Wheat    | Corn | Soybeans |
| Old Crop Sales                            | 17.5     | 15.1 | 10.8     |
| New Crop Sales                            | 0.0      | 0.0  | 0.1      |
| Total Sales                               | 17.5     | 15.1 | 10.9     |
| Prior Week                                | 12.5     | 39.6 | 16.2     |
| Trade Estimates                           | 16.5     | 41.3 | 29.4     |
| Rate to reach USDA Forecast (Old Crop)    | 17.5     | 36.4 | 24.0     |
| Export Shipments                          | 18.1     | 43.3 | 42.5     |
| Rate to reach USDA Forecast               | 22.7     | 45.7 | 39.4     |
| Commitments % of USDA estimate (Old Crop) | 58%      | 34%  | 36%      |
| 5-year average for this week              | 56%      | 30%  | 58%      |
| Shipments % of USDA est.                  | 40%      | 12%  | 9%       |
| 5-year average for this week              | 38%      | 8%   | 9%       |
| Source: USDA, Reuters, Farm Futures       |          |      |          |