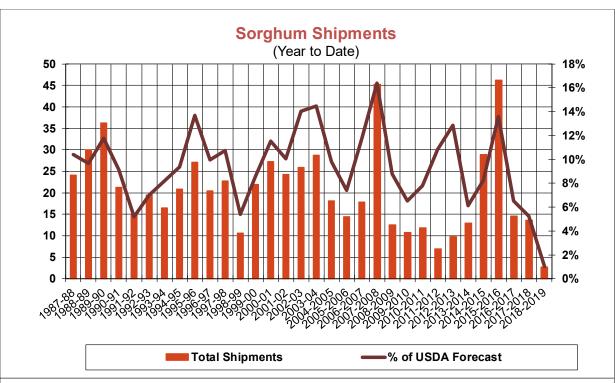

17.5     | 15.1 | 10.9     |
| Prior Week                                | 12.5     | 39.6 | 16.2     |
| Trade Estimates                           | 16.5     | 41.3 | 29.4     |
| Rate to reach USDA Forecast (Old Crop)    | 17.5     | 36.4 | 24.0     |
| Export Shipments                          | 18.1     | 43.3 | 42.5     |
| Rate to reach USDA Forecast               | 22.7     | 45.7 | 39.4     |
| Commitments % of USDA estimate (Old Crop) | 58%      | 34%  | 36%      |
| 5-year average for this week              | 56%      | 30%  | 58%      |
| Shipments % of USDA est.                  | 40%      | 12%  | 9%       |
| 5-year average for this week              | 38%      | 8%   | 9%       |
| Source: USDA, Reuters, Farm Futures       |          |      |          |