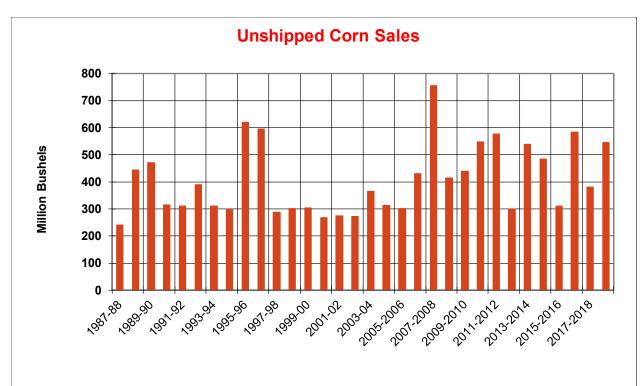

| Weekly Export Sales (million bushels)     |          |      |          |
|-------------------------------------------|----------|------|----------|
| AS OF WEEK ENDING                         | 10/11/18 |      |          |
|                                           | Wheat    | Corn | Soybeans |
| Old Crop Sales                            | 17.5     | 15.1 | 10.8     |
| New Crop Sales                            | 0.0      | 0.0  | 0.1      |
| Total Sales                               | 17.5     | 15.1 | 10.9     |
| Prior Week                                | 12.5     | 39.6 | 16.2     |
| Trade Estimates                           | 16.5     | 41.3 | 29.4     |
| Rate to reach USDA Forecast (Old Crop)    | 17.5     | 36.4 | 24.0     |
| Export Shipments                          | 18.1     | 43.3 | 42.5     |
| Rate to reach USDA Forecast               | 22.7     | 45.7 | 39.4     |
| Commitments % of USDA estimate (Old Crop) | 58%      | 34%  | 36%      |
| 5-year average for this week              | 56%      | 30%  | 58%      |
| Shipments % of USDA est.                  | 40%      | 12%  | 9%       |
| 5-year average for this week              | 38%      | 8%   | 9%       |
| Source: USDA, Reuters, Farm Futures       |          |      |          |