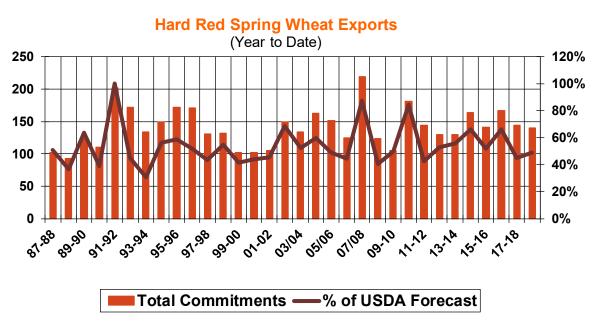

| Weekly Export Sales (million bushels)     |          |      |          |
|-------------------------------------------|----------|------|----------|
| AS OF WEEK ENDING                         | 10/11/18 |      |          |
|                                           | Wheat    | Corn | Soybeans |
| Old Crop Sales                            | 17.5     | 15.1 | 10.8     |
| New Crop Sales                            | 0.0      | 0.0  | 0.1      |
| Total Sales                               | 17.5     | 15.1 | 10.9     |
| Prior Week                                | 12.5     | 39.6 | 16.2     |
| Trade Estimates                           | 16.5     | 41.3 | 29.4     |
| Rate to reach USDA Forecast (Old Crop)    | 17.5     | 36.4 | 24.0     |
| Export Shipments                          | 18.1     | 43.3 | 42.5     |
| Rate to reach USDA Forecast               | 22.7     | 45.7 | 39.4     |
| Commitments % of USDA estimate (Old Crop) | 58%      | 34%  | 36%      |
| 5-year average for this week              | 56%      | 30%  | 58%      |
| Shipments % of USDA est.                  | 40%      | 12%  | 9%       |
| 5-year average for this week              | 38%      | 8%   | 9%       |
| Source: USDA, Reuters, Farm Futures       |          |      |          |