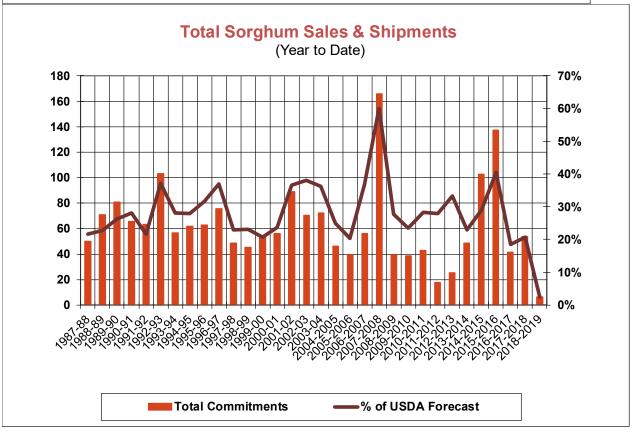

| 17.5     | 15.1 | 10.9     |
| Prior Week                                | 12.5     | 39.6 | 16.2     |
| Trade Estimates                           | 16.5     | 41.3 | 29.4     |
| Rate to reach USDA Forecast (Old Crop)    | 17.5     | 36.4 | 24.0     |
| Export Shipments                          | 18.1     | 43.3 | 42.5     |
| Rate to reach USDA Forecast               | 22.7     | 45.7 | 39.4     |
| Commitments % of USDA estimate (Old Crop) | 58%      | 34%  | 36%      |
| 5-year average for this week              | 56%      | 30%  | 58%      |
| Shipments % of USDA est.                  | 40%      | 12%  | 9%       |
| 5-year average for this week              | 38%      | 8%   | 9%       |
| Source: USDA, Reuters, Farm Futures       |          |      |          |