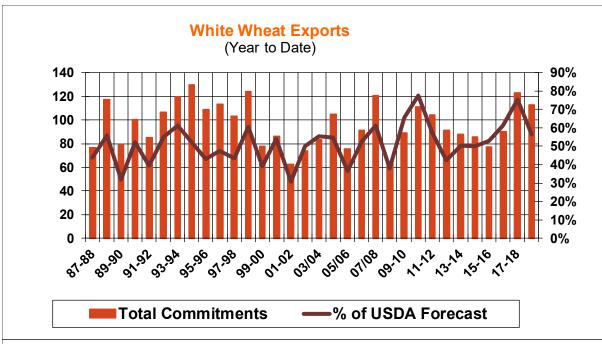

| Weekly Export Sales (million bushels)     |          |      |          |
|-------------------------------------------|----------|------|----------|
| AS OF WEEK ENDING                         | 10/11/18 |      |          |
|                                           | Wheat    | Corn | Soybeans |
| Old Crop Sales                            | 17.5     | 15.1 | 10.8     |
| New Crop Sales                            | 0.0      | 0.0  | 0.1      |
| Total Sales                               | 17.5     | 15.1 | 10.9     |
| Prior Week                                | 12.5     | 39.6 | 16.2     |
| Trade Estimates                           | 16.5     | 41.3 | 29.4     |
| Rate to reach USDA Forecast (Old Crop)    | 17.5     | 36.4 | 24.0     |
| Export Shipments                          | 18.1     | 43.3 | 42.5     |
| Rate to reach USDA Forecast               | 22.7     | 45.7 | 39.4     |
| Commitments % of USDA estimate (Old Crop) | 58%      | 34%  | 36%      |
| 5-year average for this week              | 56%      | 30%  | 58%      |
| Shipments % of USDA est.                  | 40%      | 12%  | 9%       |
| 5-year average for this week              | 38%      | 8%   | 9%       |
| Source: USDA, Reuters, Farm Futures       |          |      |          |