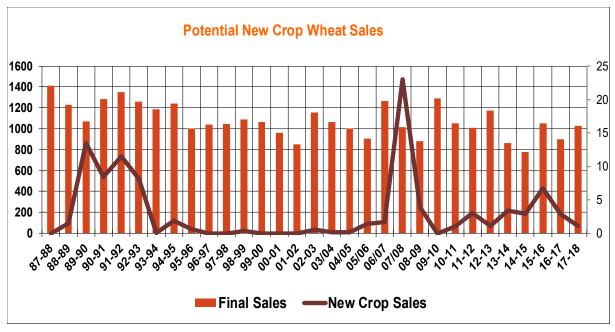

| Weekly Export Sales (million bushels)     |          |      |          |
|-------------------------------------------|----------|------|----------|
| AS OF WEEK ENDING                         | 10/11/18 |      |          |
|                                           | Wheat    | Corn | Soybeans |
| Old Crop Sales                            | 17.5     | 15.1 | 10.8     |
| New Crop Sales                            | 0.0      | 0.0  | 0.1      |
| Total Sales                               | 17.5     | 15.1 | 10.9     |
| Prior Week                                | 12.5     | 39.6 | 16.2     |
| Trade Estimates                           | 16.5     | 41.3 | 29.4     |
| Rate to reach USDA Forecast (Old Crop)    | 17.5     | 36.4 | 24.0     |
| Export Shipments                          | 18.1     | 43.3 | 42.5     |
| Rate to reach USDA Forecast               | 22.7     | 45.7 | 39.4     |
| Commitments % of USDA estimate (Old Crop) | 58%      | 34%  | 36%      |
| 5-year average for this week              | 56%      | 30%  | 58%      |
| Shipments % of USDA est.                  | 40%      | 12%  | 9%       |
| 5-year average for this week              | 38%      | 8%   | 9%       |
| Source: USDA, Reuters, Farm Futures       |          |      |          |