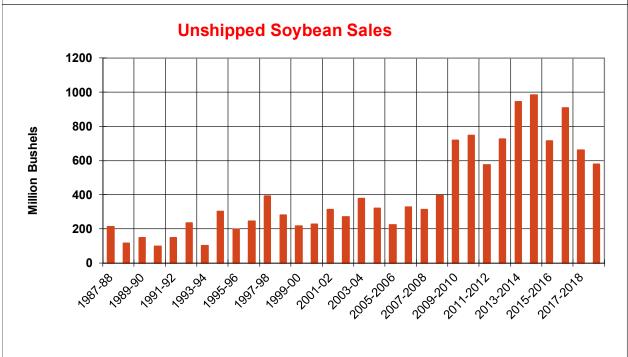

| Weekly Export Sales (million bushels)     |          |      |          |
|-------------------------------------------|----------|------|----------|
| AS OF WEEK ENDING                         | 10/11/18 |      |          |
|                                           | Wheat    | Corn | Soybeans |
| Old Crop Sales                            | 17.5     | 15.1 | 10.8     |
| New Crop Sales                            | 0.0      | 0.0  | 0.1      |
| Total Sales                               | 17.5     | 15.1 | 10.9     |
| Prior Week                                | 12.5     | 39.6 | 16.2     |
| Trade Estimates                           | 16.5     | 41.3 | 29.4     |
| Rate to reach USDA Forecast (Old Crop)    | 17.5     | 36.4 | 24.0     |
| Export Shipments                          | 18.1     | 43.3 | 42.5     |
| Rate to reach USDA Forecast               | 22.7     | 45.7 | 39.4     |
| Commitments % of USDA estimate (Old Crop) | 58%      | 34%  | 36%      |
| 5-year average for this week              | 56%      | 30%  | 58%      |
| Shipments % of USDA est.                  | 40%      | 12%  | 9%       |
| 5-year average for this week              | 38%      | 8%   | 9%       |
| Source: USDA, Reuters, Farm Futures       |          |      |          |