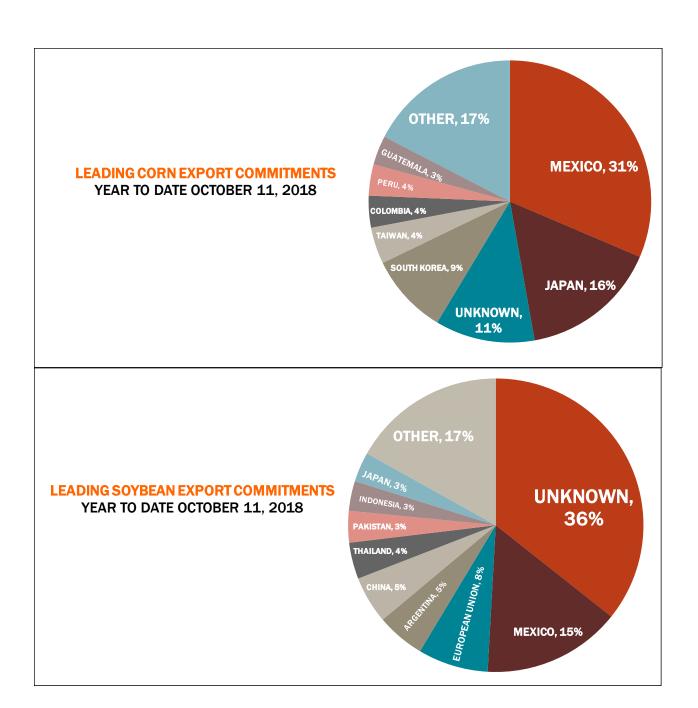

| Weekly Export Sales (million bushels)     |          |      |          |
|-------------------------------------------|----------|------|----------|
| AS OF WEEK ENDING                         | 10/11/18 |      |          |
|                                           | Wheat    | Corn | Soybeans |
| Old Crop Sales                            | 17.5     | 15.1 | 10.8     |
| New Crop Sales                            | 0.0      | 0.0  | 0.1      |
| Total Sales                               | 17.5     | 15.1 | 10.9     |
| Prior Week                                | 12.5     | 39.6 | 16.2     |
| Trade Estimates                           | 16.5     | 41.3 | 29.4     |
| Rate to reach USDA Forecast (Old Crop)    | 17.5     | 36.4 | 24.0     |
| Export Shipments                          | 18.1     | 43.3 | 42.5     |
| Rate to reach USDA Forecast               | 22.7     | 45.7 | 39.4     |
| Commitments % of USDA estimate (Old Crop) | 58%      | 34%  | 36%      |
| 5-year average for this week              | 56%      | 30%  | 58%      |
| Shipments % of USDA est.                  | 40%      | 12%  | 9%       |
| 5-year average for this week              | 38%      | 8%   | 9%       |
| Source: USDA, Reuters, Farm Futures       |          |      |          |