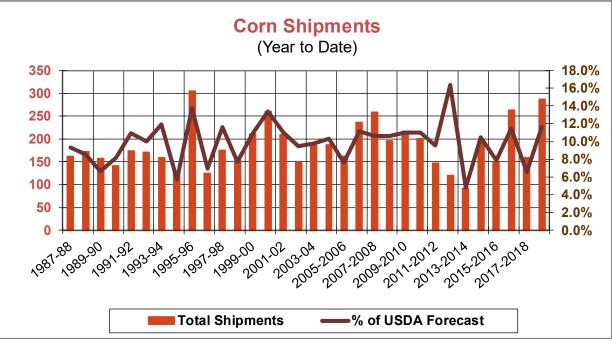

| Weekly Export Sales (million bushels)     |          |      |          |
|-------------------------------------------|----------|------|----------|
| AS OF WEEK ENDING                         | 10/11/18 |      |          |
|                                           | Wheat    | Corn | Soybeans |
| Old Crop Sales                            | 17.5     | 15.1 | 10.8     |
| New Crop Sales                            | 0.0      | 0.0  | 0.1      |
| Total Sales                               | 17.5     | 15.1 | 10.9     |
| Prior Week                                | 12.5     | 39.6 | 16.2     |
| Trade Estimates                           | 16.5     | 41.3 | 29.4     |
| Rate to reach USDA Forecast (Old Crop)    | 17.5     | 36.4 | 24.0     |
| Export Shipments                          | 18.1     | 43.3 | 42.5     |
| Rate to reach USDA Forecast               | 22.7     | 45.7 | 39.4     |
| Commitments % of USDA estimate (Old Crop) | 58%      | 34%  | 36%      |
| 5-year average for this week              | 56%      | 30%  | 58%      |
| Shipments % of USDA est.                  | 40%      | 12%  | 9%       |
| 5-year average for this week              | 38%      | 8%   | 9%       |
| Source: USDA, Reuters, Farm Futures       |          |      |          |