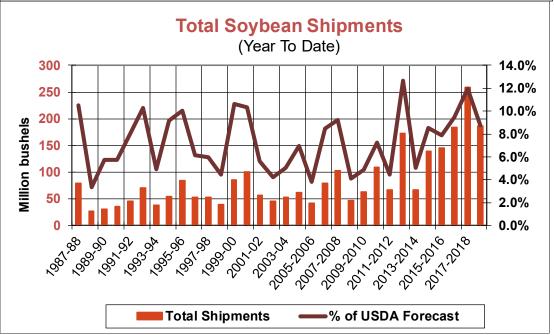

| Weekly Export Sales (million bushels)     |          |      |          |
|-------------------------------------------|----------|------|----------|
| AS OF WEEK ENDING                         | 10/11/18 |      |          |
|                                           | Wheat    | Corn | Soybeans |
| Old Crop Sales                            | 17.5     | 15.1 | 10.8     |
| New Crop Sales                            | 0.0      | 0.0  | 0.1      |
| Total Sales                               | 17.5     | 15.1 | 10.9     |
| Prior Week                                | 12.5     | 39.6 | 16.2     |
| Trade Estimates                           | 16.5     | 41.3 | 29.4     |
| Rate to reach USDA Forecast (Old Crop)    | 17.5     | 36.4 | 24.0     |
| Export Shipments                          | 18.1     | 43.3 | 42.5     |
| Rate to reach USDA Forecast               | 22.7     | 45.7 | 39.4     |
| Commitments % of USDA estimate (Old Crop) | 58%      | 34%  | 36%      |
| 5-year average for this week              | 56%      | 30%  | 58%      |
| Shipments % of USDA est.                  | 40%      | 12%  | 9%       |
| 5-year average for this week              | 38%      | 8%   | 9%       |
| Source: USDA, Reuters, Farm Futures       |          |      |          |