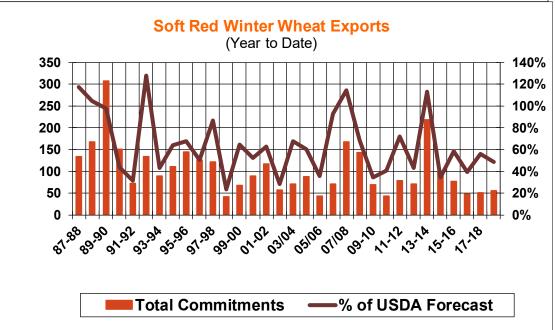

| Weekly Export Sales (million bushels)     |          |      |          |
|-------------------------------------------|----------|------|----------|
| AS OF WEEK ENDING                         | 10/11/18 |      |          |
|                                           | Wheat    | Corn | Soybeans |
| Old Crop Sales                            | 17.5     | 15.1 | 10.8     |
| New Crop Sales                            | 0.0      | 0.0  | 0.1      |
| Total Sales                               | 17.5     | 15.1 | 10.9     |
| Prior Week                                | 12.5     | 39.6 | 16.2     |
| Trade Estimates                           | 16.5     | 41.3 | 29.4     |
| Rate to reach USDA Forecast (Old Crop)    | 17.5     | 36.4 | 24.0     |
| Export Shipments                          | 18.1     | 43.3 | 42.5     |
| Rate to reach USDA Forecast               | 22.7     | 45.7 | 39.4     |
| Commitments % of USDA estimate (Old Crop) | 58%      | 34%  | 36%      |
| 5-year average for this week              | 56%      | 30%  | 58%      |
| Shipments % of USDA est.                  | 40%      | 12%  | 9%       |
| 5-year average for this week              | 38%      | 8%   | 9%       |
| Source: USDA, Reuters, Farm Futures       |          |      |          |