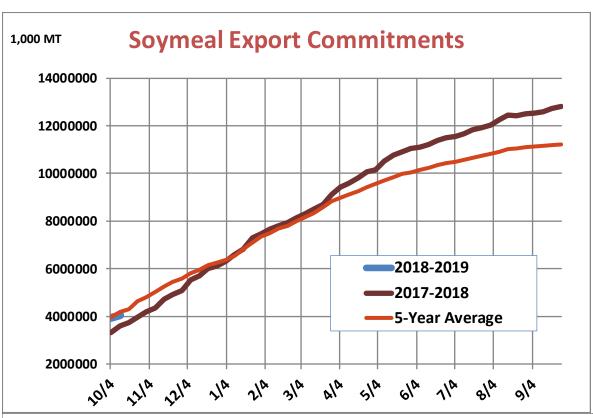

| 17.5     | 15.1 | 10.9     |
| Prior Week                                | 12.5     | 39.6 | 16.2     |
| Trade Estimates                           | 16.5     | 41.3 | 29.4     |
| Rate to reach USDA Forecast (Old Crop)    | 17.5     | 36.4 | 24.0     |
| Export Shipments                          | 18.1     | 43.3 | 42.5     |
| Rate to reach USDA Forecast               | 22.7     | 45.7 | 39.4     |
| Commitments % of USDA estimate (Old Crop) | 58%      | 34%  | 36%      |
| 5-year average for this week              | 56%      | 30%  | 58%      |
| Shipments % of USDA est.                  | 40%      | 12%  | 9%       |
| 5-year average for this week              | 38%      | 8%   | 9%       |
| Source: USDA, Reuters, Farm Futures       |          |      |          |