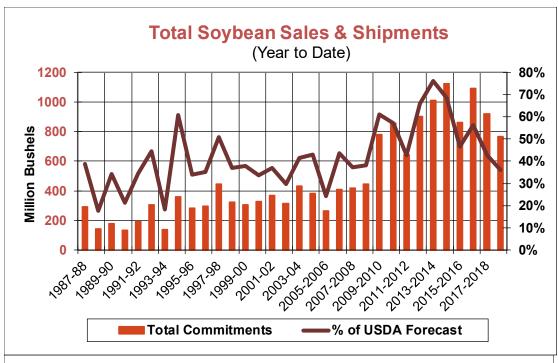

| Weekly Export Sales (million bushels)     |          |      |          |
|-------------------------------------------|----------|------|----------|
| AS OF WEEK ENDING                         | 10/11/18 |      |          |
|                                           | Wheat    | Corn | Soybeans |
| Old Crop Sales                            | 17.5     | 15.1 | 10.8     |
| New Crop Sales                            | 0.0      | 0.0  | 0.1      |
| Total Sales                               | 17.5     | 15.1 | 10.9     |
| Prior Week                                | 12.5     | 39.6 | 16.2     |
| Trade Estimates                           | 16.5     | 41.3 | 29.4     |
| Rate to reach USDA Forecast (Old Crop)    | 17.5     | 36.4 | 24.0     |
| Export Shipments                          | 18.1     | 43.3 | 42.5     |
| Rate to reach USDA Forecast               | 22.7     | 45.7 | 39.4     |
| Commitments % of USDA estimate (Old Crop) | 58%      | 34%  | 36%      |
| 5-year average for this week              | 56%      | 30%  | 58%      |
| Shipments % of USDA est.                  | 40%      | 12%  | 9%       |
| 5-year average for this week              | 38%      | 8%   | 9%       |
| Source: USDA, Reuters, Farm Futures       |          |      |          |