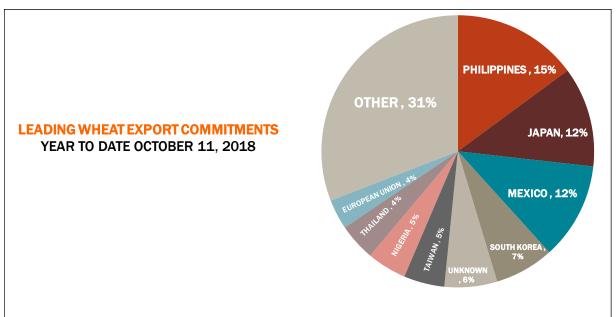

| Weekly Export Sales (million bushels)     |          |      |          |
|-------------------------------------------|----------|------|----------|
| AS OF WEEK ENDING                         | 10/11/18 |      |          |
|                                           | Wheat    | Corn | Soybeans |
| Old Crop Sales                            | 17.5     | 15.1 | 10.8     |
| New Crop Sales                            | 0.0      | 0.0  | 0.1      |
| Total Sales                               | 17.5     | 15.1 | 10.9     |
| Prior Week                                | 12.5     | 39.6 | 16.2     |
| Trade Estimates                           | 16.5     | 41.3 | 29.4     |
| Rate to reach USDA Forecast (Old Crop)    | 17.5     | 36.4 | 24.0     |
| Export Shipments                          | 18.1     | 43.3 | 42.5     |
| Rate to reach USDA Forecast               | 22.7     | 45.7 | 39.4     |
| Commitments % of USDA estimate (Old Crop) | 58%      | 34%  | 36%      |
| 5-year average for this week              | 56%      | 30%  | 58%      |
| Shipments % of USDA est.                  | 40%      | 12%  | 9%       |
| 5-year average for this week              | 38%      | 8%   | 9%       |
| Source: USDA, Reuters, Farm Futures       |          |      |          |