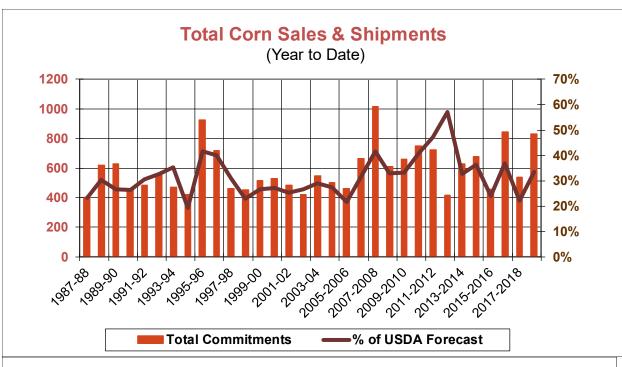

| Weekly Export Sales (million bushels)     |          |      |          |
|-------------------------------------------|----------|------|----------|
| AS OF WEEK ENDING                         | 10/11/18 |      |          |
|                                           | Wheat    | Corn | Soybeans |
| Old Crop Sales                            | 17.5     | 15.1 | 10.8     |
| New Crop Sales                            | 0.0      | 0.0  | 0.1      |
| Total Sales                               | 17.5     | 15.1 | 10.9     |
| Prior Week                                | 12.5     | 39.6 | 16.2     |
| Trade Estimates                           | 16.5     | 41.3 | 29.4     |
| Rate to reach USDA Forecast (Old Crop)    | 17.5     | 36.4 | 24.0     |
| Export Shipments                          | 18.1     | 43.3 | 42.5     |
| Rate to reach USDA Forecast               | 22.7     | 45.7 | 39.4     |
| Commitments % of USDA estimate (Old Crop) | 58%      | 34%  | 36%      |
| 5-year average for this week              | 56%      | 30%  | 58%      |
| Shipments % of USDA est.                  | 40%      | 12%  | 9%       |
| 5-year average for this week              | 38%      | 8%   | 9%       |
| Source: USDA, Reuters, Farm Futures       |          |      |          |