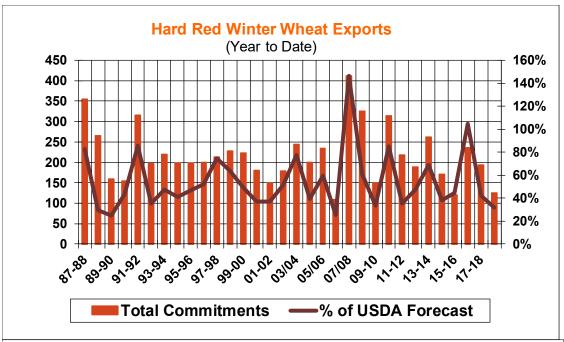

| Weekly Export Sales (million bushels)     |          |      |          |
|-------------------------------------------|----------|------|----------|
| AS OF WEEK ENDING                         | 10/11/18 |      |          |
|                                           | Wheat    | Corn | Soybeans |
| Old Crop Sales                            | 17.5     | 15.1 | 10.8     |
| New Crop Sales                            | 0.0      | 0.0  | 0.1      |
| Total Sales                               | 17.5     | 15.1 | 10.9     |
| Prior Week                                | 12.5     | 39.6 | 16.2     |
| Trade Estimates                           | 16.5     | 41.3 | 29.4     |
| Rate to reach USDA Forecast (Old Crop)    | 17.5     | 36.4 | 24.0     |
| Export Shipments                          | 18.1     | 43.3 | 42.5     |
| Rate to reach USDA Forecast               | 22.7     | 45.7 | 39.4     |
| Commitments % of USDA estimate (Old Crop) | 58%      | 34%  | 36%      |
| 5-year average for this week              | 56%      | 30%  | 58%      |
| Shipments % of USDA est.                  | 40%      | 12%  | 9%       |
| 5-year average for this week              | 38%      | 8%   | 9%       |
| Source: USDA, Reuters, Farm Futures       |          |      |          |