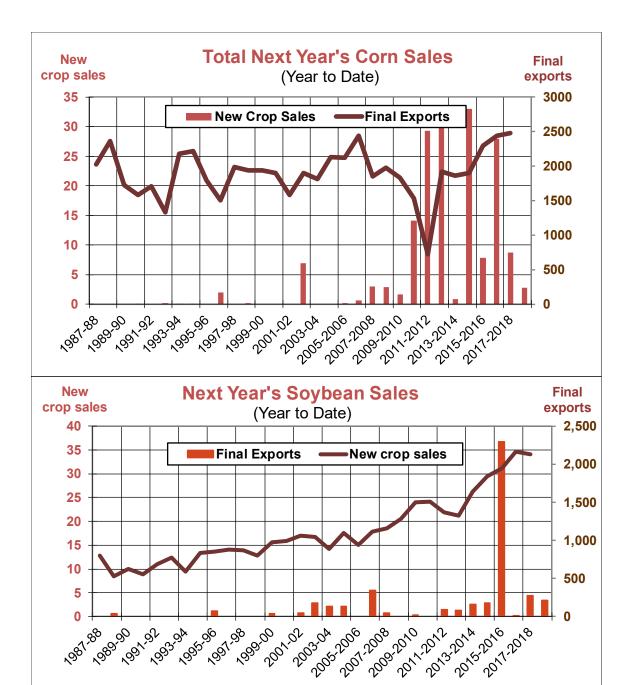

| Weekly Export Sales (million bushels)     |          |      |          |
|-------------------------------------------|----------|------|----------|
| AS OF WEEK ENDING                         | 10/11/18 |      |          |
|                                           | Wheat    | Corn | Soybeans |
| Old Crop Sales                            | 17.5     | 15.1 | 10.8     |
| New Crop Sales                            | 0.0      | 0.0  | 0.1      |
| Total Sales                               | 17.5     | 15.1 | 10.9     |
| Prior Week                                | 12.5     | 39.6 | 16.2     |
| Trade Estimates                           | 16.5     | 41.3 | 29.4     |
| Rate to reach USDA Forecast (Old Crop)    | 17.5     | 36.4 | 24.0     |
| Export Shipments                          | 18.1     | 43.3 | 42.5     |
| Rate to reach USDA Forecast               | 22.7     | 45.7 | 39.4     |
| Commitments % of USDA estimate (Old Crop) | 58%      | 34%  | 36%      |
| 5-year average for this week              | 56%      | 30%  | 58%      |
| Shipments % of USDA est.                  | 40%      | 12%  | 9%       |
| 5-year average for this week              | 38%      | 8%   | 9%       |
| Source: USDA, Reuters, Farm Futures       |          |      |          |