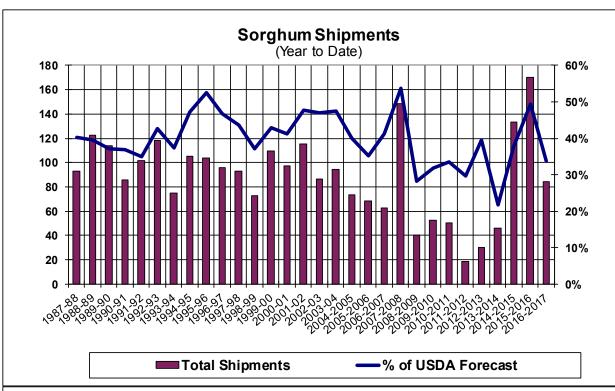

0.6    | 1.4  | 4.8      |
| Total Sales                           | 20.0   | 39.6 | 24.5     |
| Last Week                             | 18.8   | 45.6 | 35.8     |
| Trade Estimates                       | 17.0   | 40.4 | 30.3     |
| USDA Forecast                         | 21.6   | 29.9 | 12.3     |
| Export Shipments                      | 22.5   | 44.3 | 60.3     |
| USDA Forecast                         | 30.6   | 46.5 | 21.9     |
| Commitments % of USDA est.            | 88%    | 73%  | 91%      |
| Average for this week                 | 81%    | 63%  | 79%      |
| Shipments % of USDA est.              | 62%    | 37%  | 73%      |
| Average for this week                 | 64%    | 42%  | 59%      |
| Source: USDA, Reuters                 |        |      |          |