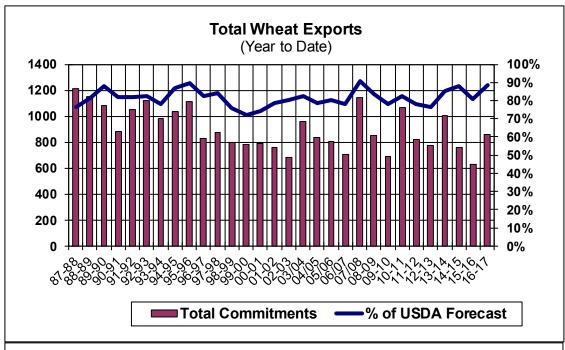

| Weekly Export Sales (million bushels) |        |      |          |
|---------------------------------------|--------|------|----------|
| AS OF WEEK ENDING                     | 2/2/17 |      |          |
|                                       | Wheat  | Corn | Soybeans |
| Old Crop Sales                        | 19.4   | 38.3 | 19.7     |
| New Crop Sales                        | 0.6    | 1.4  | 4.8      |
| Total Sales                           | 20.0   | 39.6 | 24.5     |
| Last Week                             | 18.8   | 45.6 | 35.8     |
| Trade Estimates                       | 17.0   | 40.4 | 30.3     |
| USDA Forecast                         | 21.6   | 29.9 | 12.3     |
| Export Shipments                      | 22.5   | 44.3 | 60.3     |
| USDA Forecast                         | 30.6   | 46.5 | 21.9     |
| Commitments % of USDA est.            | 88%    | 73%  | 91%      |
| Average for this week                 | 81%    | 63%  | 79%      |
| Shipments % of USDA est.              | 62%    | 37%  | 73%      |
| Average for this week                 | 64%    | 42%  | 59%      |
| Source: USDA, Reuters                 |        |      |          |