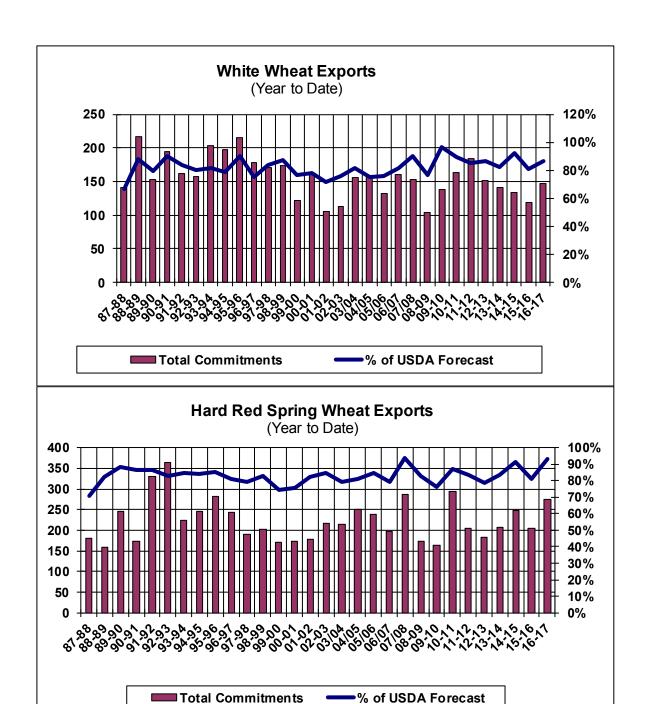

| Weekly Export Sales (million bushels) |        |      |          |
|---------------------------------------|--------|------|----------|
| AS OF WEEK ENDING                     | 2/2/17 |      |          |
|                                       | Wheat  | Corn | Soybeans |
| Old Crop Sales                        | 19.4   | 38.3 | 19.7     |
| New Crop Sales                        | 0.6    | 1.4  | 4.8      |
| Total Sales                           | 20.0   | 39.6 | 24.5     |
| Last Week                             | 18.8   | 45.6 | 35.8     |
| Trade Estimates                       | 17.0   | 40.4 | 30.3     |
| USDA Forecast                         | 21.6   | 29.9 | 12.3     |
| Export Shipments                      | 22.5   | 44.3 | 60.3     |
| USDA Forecast                         | 30.6   | 46.5 | 21.9     |
| Commitments % of USDA est.            | 88%    | 73%  | 91%      |
| Average for this week                 | 81%    | 63%  | 79%      |
| Shipments % of USDA est.              | 62%    | 37%  | 73%      |
| Average for this week                 | 64%    | 42%  | 59%      |
| Source: USDA, Reuters                 |        |      |          |