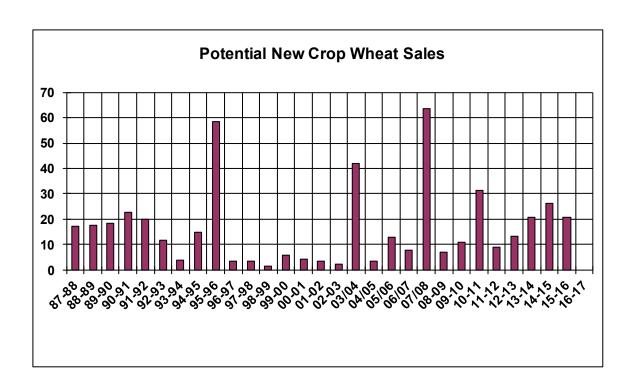

4  | 4.8      |
| Total Sales                           | 20.0   | 39.6 | 24.5     |
| Last Week                             | 18.8   | 45.6 | 35.8     |
| Trade Estimates                       | 17.0   | 40.4 | 30.3     |
| USDA Forecast                         | 21.6   | 29.9 | 12.3     |
| Export Shipments                      | 22.5   | 44.3 | 60.3     |
| USDA Forecast                         | 30.6   | 46.5 | 21.9     |
| Commitments % of USDA est.            | 88%    | 73%  | 91%      |
| Average for this week                 | 81%    | 63%  | 79%      |
| Shipments % of USDA est.              | 62%    | 37%  | 73%      |
| Average for this week                 | 64%    | 42%  | 59%      |
| Source: USDA, Reuters                 |        |      |          |