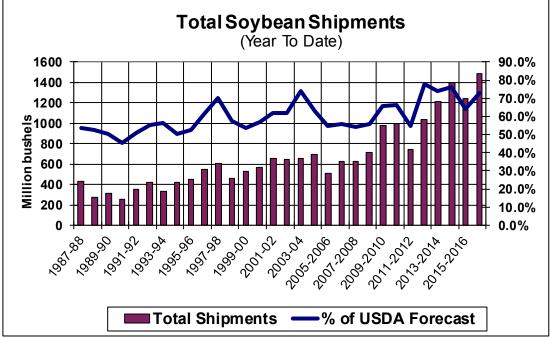

| Weekly Export Sales (million bushels) |        |      |          |
|---------------------------------------|--------|------|----------|
| AS OF WEEK ENDING                     | 2/2/17 |      |          |
|                                       | Wheat  | Corn | Soybeans |
| Old Crop Sales                        | 19.4   | 38.3 | 19.7     |
| New Crop Sales                        | 0.6    | 1.4  | 4.8      |
| Total Sales                           | 20.0   | 39.6 | 24.5     |
| Last Week                             | 18.8   | 45.6 | 35.8     |
| Trade Estimates                       | 17.0   | 40.4 | 30.3     |
| USDA Forecast                         | 21.6   | 29.9 | 12.3     |
| Export Shipments                      | 22.5   | 44.3 | 60.3     |
| USDA Forecast                         | 30.6   | 46.5 | 21.9     |
| Commitments % of USDA est.            | 88%    | 73%  | 91%      |
| Average for this week                 | 81%    | 63%  | 79%      |
| Shipments % of USDA est.              | 62%    | 37%  | 73%      |
| Average for this week                 | 64%    | 42%  | 59%      |
| Source: USDA, Reuters                 |        |      |          |