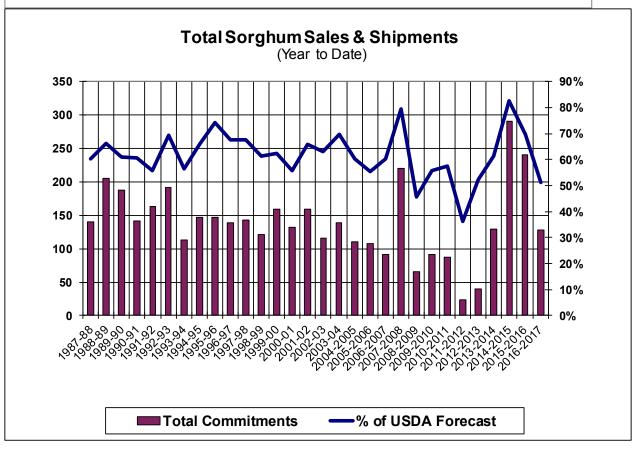

| 0.6    | 1.4  | 4.8      |
| Total Sales                           | 20.0   | 39.6 | 24.5     |
| Last Week                             | 18.8   | 45.6 | 35.8     |
| Trade Estimates                       | 17.0   | 40.4 | 30.3     |
| USDA Forecast                         | 21.6   | 29.9 | 12.3     |
| Export Shipments                      | 22.5   | 44.3 | 60.3     |
| USDA Forecast                         | 30.6   | 46.5 | 21.9     |
| Commitments % of USDA est.            | 88%    | 73%  | 91%      |
| Average for this week                 | 81%    | 63%  | 79%      |
| Shipments % of USDA est.              | 62%    | 37%  | 73%      |
| Average for this week                 | 64%    | 42%  | 59%      |
| Source: USDA, Reuters                 |        |      |          |