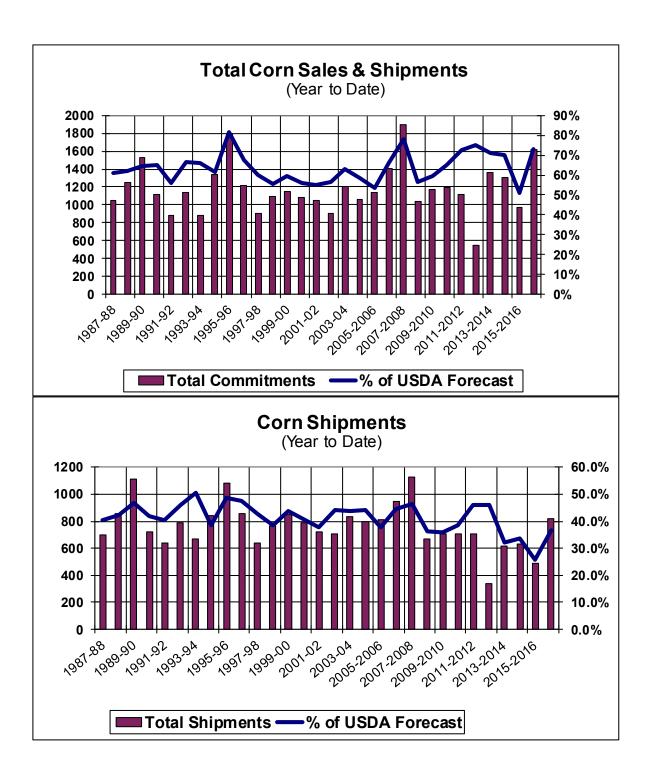

| Weekly Export Sales (million bushels) |        |      |          |
|---------------------------------------|--------|------|----------|
| AS OF WEEK ENDING                     | 2/2/17 |      |          |
|                                       | Wheat  | Corn | Soybeans |
| Old Crop Sales                        | 19.4   | 38.3 | 19.7     |
| New Crop Sales                        | 0.6    | 1.4  | 4.8      |
| Total Sales                           | 20.0   | 39.6 | 24.5     |
| Last Week                             | 18.8   | 45.6 | 35.8     |
| Trade Estimates                       | 17.0   | 40.4 | 30.3     |
| USDA Forecast                         | 21.6   | 29.9 | 12.3     |
| Export Shipments                      | 22.5   | 44.3 | 60.3     |
| USDA Forecast                         | 30.6   | 46.5 | 21.9     |
| Commitments % of USDA est.            | 88%    | 73%  | 91%      |
| Average for this week                 | 81%    | 63%  | 79%      |
| Shipments % of USDA est.              | 62%    | 37%  | 73%      |
| Average for this week                 | 64%    | 42%  | 59%      |
| Source: USDA, Reuters                 |        |      |          |