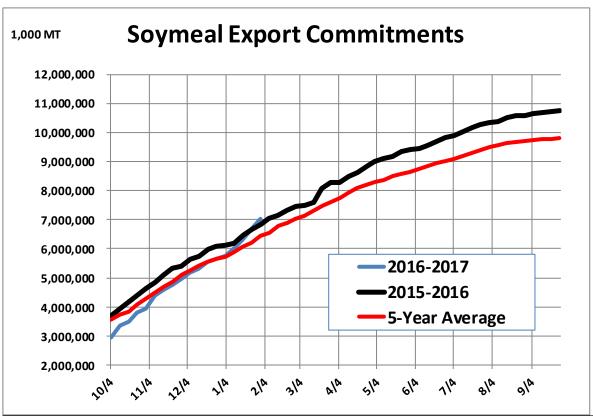

| 0.6    | 1.4  | 4.8      |
| Total Sales                           | 20.0   | 39.6 | 24.5     |
| Last Week                             | 18.8   | 45.6 | 35.8     |
| Trade Estimates                       | 17.0   | 40.4 | 30.3     |
| USDA Forecast                         | 21.6   | 29.9 | 12.3     |
| Export Shipments                      | 22.5   | 44.3 | 60.3     |
| USDA Forecast                         | 30.6   | 46.5 | 21.9     |
| Commitments % of USDA est.            | 88%    | 73%  | 91%      |
| Average for this week                 | 81%    | 63%  | 79%      |
| Shipments % of USDA est.              | 62%    | 37%  | 73%      |
| Average for this week                 | 64%    | 42%  | 59%      |
| Source: USDA, Reuters                 |        |      |          |