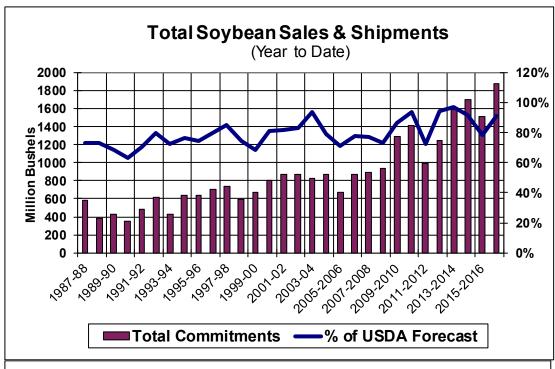

| Weekly Export Sales (million bushels) |        |      |          |
|---------------------------------------|--------|------|----------|
| AS OF WEEK ENDING                     | 2/2/17 |      |          |
|                                       | Wheat  | Corn | Soybeans |
| Old Crop Sales                        | 19.4   | 38.3 | 19.7     |
| New Crop Sales                        | 0.6    | 1.4  | 4.8      |
| Total Sales                           | 20.0   | 39.6 | 24.5     |
| Last Week                             | 18.8   | 45.6 | 35.8     |
| Trade Estimates                       | 17.0   | 40.4 | 30.3     |
| USDA Forecast                         | 21.6   | 29.9 | 12.3     |
| Export Shipments                      | 22.5   | 44.3 | 60.3     |
| USDA Forecast                         | 30.6   | 46.5 | 21.9     |
| Commitments % of USDA est.            | 88%    | 73%  | 91%      |
| Average for this week                 | 81%    | 63%  | 79%      |
| Shipments % of USDA est.              | 62%    | 37%  | 73%      |
| Average for this week                 | 64%    | 42%  | 59%      |
| Source: USDA, Reuters                 |        |      |          |