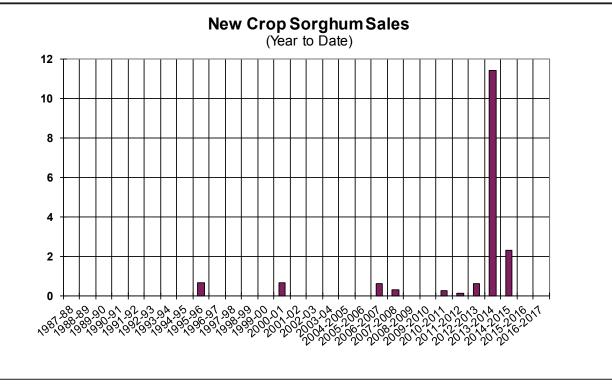

.6    | 1.4  | 4.8      |
| Total Sales                           | 20.0   | 39.6 | 24.5     |
| Last Week                             | 18.8   | 45.6 | 35.8     |
| Trade Estimates                       | 17.0   | 40.4 | 30.3     |
| USDA Forecast                         | 21.6   | 29.9 | 12.3     |
| Export Shipments                      | 22.5   | 44.3 | 60.3     |
| USDA Forecast                         | 30.6   | 46.5 | 21.9     |
| Commitments % of USDA est.            | 88%    | 73%  | 91%      |
| Average for this week                 | 81%    | 63%  | 79%      |
| Shipments % of USDA est.              | 62%    | 37%  | 73%      |
| Average for this week                 | 64%    | 42%  | 59%      |
| Source: USDA, Reuters                 |        |      |          |