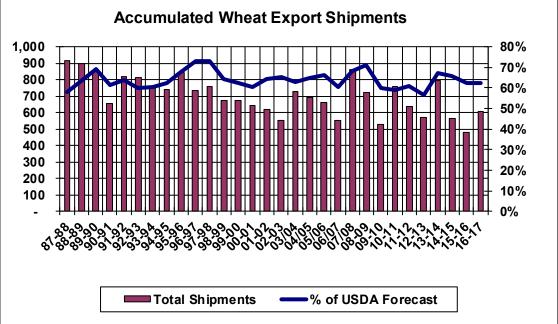

| Weekly Export Sales (million bushels) |        |      |          |
|---------------------------------------|--------|------|----------|
| AS OF WEEK ENDING                     | 2/2/17 |      |          |
|                                       | Wheat  | Corn | Soybeans |
| Old Crop Sales                        | 19.4   | 38.3 | 19.7     |
| New Crop Sales                        | 0.6    | 1.4  | 4.8      |
| Total Sales                           | 20.0   | 39.6 | 24.5     |
| Last Week                             | 18.8   | 45.6 | 35.8     |
| Trade Estimates                       | 17.0   | 40.4 | 30.3     |
| USDA Forecast                         | 21.6   | 29.9 | 12.3     |
| Export Shipments                      | 22.5   | 44.3 | 60.3     |
| USDA Forecast                         | 30.6   | 46.5 | 21.9     |
| Commitments % of USDA est.            | 88%    | 73%  | 91%      |
| Average for this week                 | 81%    | 63%  | 79%      |
| Shipments % of USDA est.              | 62%    | 37%  | 73%      |
| Average for this week                 | 64%    | 42%  | 59%      |
| Source: USDA, Reuters                 |        |      |          |