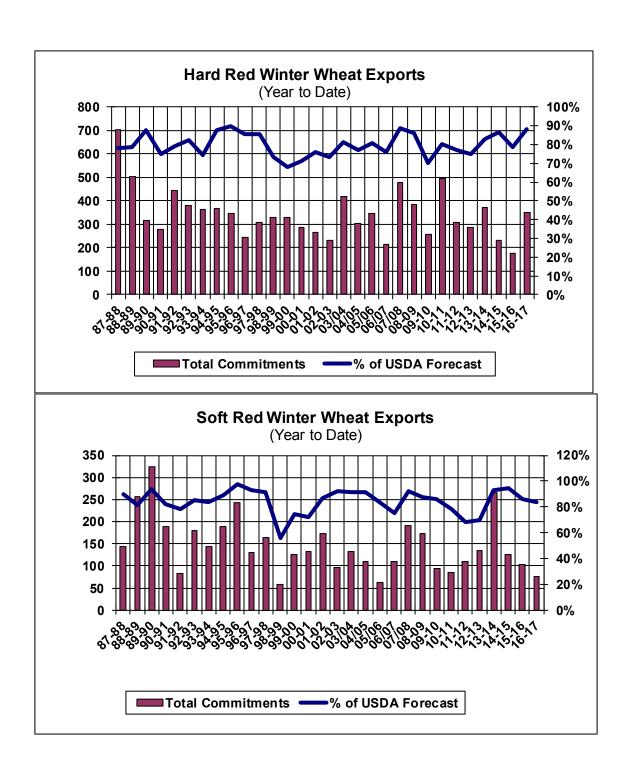

| Weekly Export Sales (million bushels) |        |      |          |
|---------------------------------------|--------|------|----------|
| AS OF WEEK ENDING                     | 2/2/17 |      |          |
|                                       | Wheat  | Corn | Soybeans |
| Old Crop Sales                        | 19.4   | 38.3 | 19.7     |
| New Crop Sales                        | 0.6    | 1.4  | 4.8      |
| Total Sales                           | 20.0   | 39.6 | 24.5     |
| Last Week                             | 18.8   | 45.6 | 35.8     |
| Trade Estimates                       | 17.0   | 40.4 | 30.3     |
| USDA Forecast                         | 21.6   | 29.9 | 12.3     |
| Export Shipments                      | 22.5   | 44.3 | 60.3     |
| USDA Forecast                         | 30.6   | 46.5 | 21.9     |
| Commitments % of USDA est.            | 88%    | 73%  | 91%      |
| Average for this week                 | 81%    | 63%  | 79%      |
| Shipments % of USDA est.              | 62%    | 37%  | 73%      |
| Average for this week                 | 64%    | 42%  | 59%      |
| Source: USDA, Reuters                 |        |      |          |