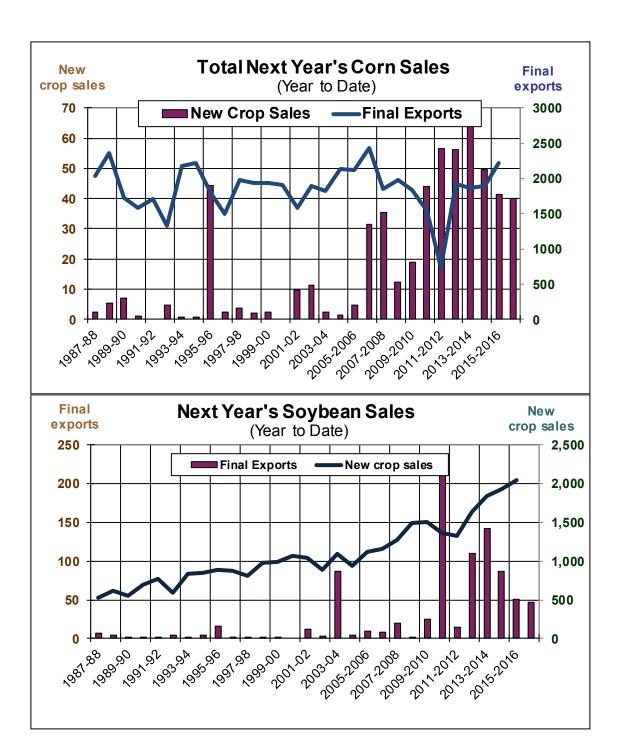

| Weekly Export Sales (million bushels) |        |      |          |
|---------------------------------------|--------|------|----------|
| AS OF WEEK ENDING                     | 2/2/17 |      |          |
|                                       | Wheat  | Corn | Soybeans |
| Old Crop Sales                        | 19.4   | 38.3 | 19.7     |
| New Crop Sales                        | 0.6    | 1.4  | 4.8      |
| Total Sales                           | 20.0   | 39.6 | 24.5     |
| Last Week                             | 18.8   | 45.6 | 35.8     |
| Trade Estimates                       | 17.0   | 40.4 | 30.3     |
| USDA Forecast                         | 21.6   | 29.9 | 12.3     |
| Export Shipments                      | 22.5   | 44.3 | 60.3     |
| USDA Forecast                         | 30.6   | 46.5 | 21.9     |
| Commitments % of USDA est.            | 88%    | 73%  | 91%      |
| Average for this week                 | 81%    | 63%  | 79%      |
| Shipments % of USDA est.              | 62%    | 37%  | 73%      |
| Average for this week                 | 64%    | 42%  | 59%      |
| Source: USDA, Reuters                 |        |      |          |