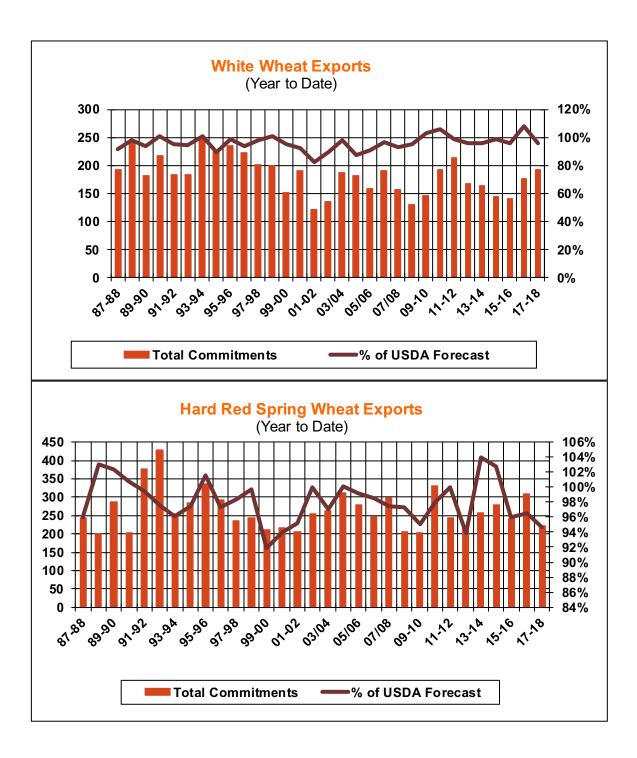

| Weekly Export Sales (million bushels) |         |       |          |
|---------------------------------------|---------|-------|----------|
| AS OF WEEK ENDING                     | 4/19/18 |       |          |
|                                       | Wheat   | Corn  | Soybeans |
| Old Crop Sales                        | 10.9    | 27.4  | 13.6     |
| New Crop Sales                        | 10.3    | (3.0) | 6.1      |
| Total Sales                           | 21.2    | 24.4  | 19.8     |
| Prior Week                            | 6.4     | 47.4  | 78.3     |
| Trade Estimates                       | 11.0    | 51.2  | 40.4     |
| Rate to reach USDA Forecast           | 13.0    | 13.5  | 3.5      |
| Export Shipments                      | 21.8    | 67.0  | 16.4     |
| Rate to reach USDA Forecast           | 34.6    | 56.1  | 25.8     |
| Commitments % of USDA est.            | 97%     | 88%   | 95%      |
| 5-year average for this week          | 97%     | 86%   | 96%      |
| Shipments % of USDA est.              | 80%     | 62%   | 83%      |
| 5-year average for this week          | 83%     | 58%   | 88%      |
| Source: USDA, Reuters                 |         |       |          |