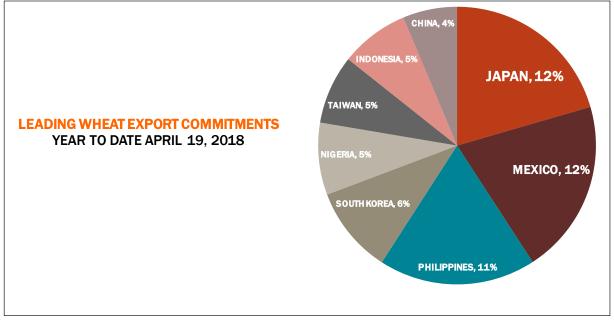

| Weekly Export Sales (million bushels) |         |       |          |
|---------------------------------------|---------|-------|----------|
| AS OF WEEK ENDING                     | 4/19/18 |       |          |
|                                       | Wheat   | Corn  | Soybeans |
| Old Crop Sales                        | 10.9    | 27.4  | 13.6     |
| New Crop Sales                        | 10.3    | (3.0) | 6.1      |
| Total Sales                           | 21.2    | 24.4  | 19.8     |
| Prior Week                            | 6.4     | 47.4  | 78.3     |
| Trade Estimates                       | 11.0    | 51.2  | 40.4     |
| Rate to reach USDA Forecast           | 13.0    | 13.5  | 3.5      |
| Export Shipments                      | 21.8    | 67.0  | 16.4     |
| Rate to reach USDA Forecast           | 34.6    | 56.1  | 25.8     |
| Commitments % of USDA est.            | 97%     | 88%   | 95%      |
| 5-year average for this week          | 97%     | 86%   | 96%      |
| Shipments % of USDA est.              | 80%     | 62%   | 83%      |
| 5-year average for this week          | 83%     | 58%   | 88%      |
| Source: USDA, Reuters                 |         |       |          |