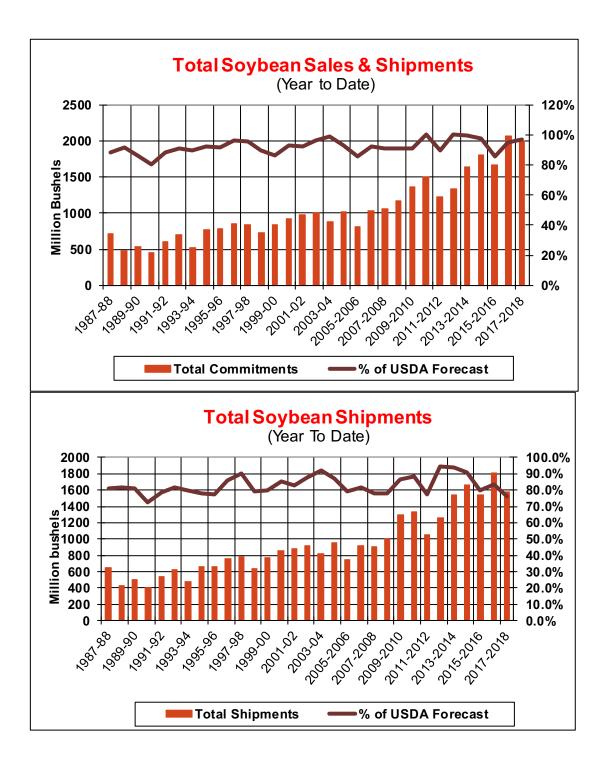

| Weekly Export Sales (million bushels) |         |       |          |
|---------------------------------------|---------|-------|----------|
| AS OF WEEK ENDING                     | 4/19/18 |       |          |
|                                       | Wheat   | Corn  | Soybeans |
| Old Crop Sales                        | 10.9    | 27.4  | 13.6     |
| New Crop Sales                        | 10.3    | (3.0) | 6.1      |
| Total Sales                           | 21.2    | 24.4  | 19.8     |
| Prior Week                            | 6.4     | 47.4  | 78.3     |
| Trade Estimates                       | 11.0    | 51.2  | 40.4     |
| Rate to reach USDA Forecast           | 13.0    | 13.5  | 3.5      |
| Export Shipments                      | 21.8    | 67.0  | 16.4     |
| Rate to reach USDA Forecast           | 34.6    | 56.1  | 25.8     |
| Commitments % of USDA est.            | 97%     | 88%   | 95%      |
| 5-year average for this week          | 97%     | 86%   | 96%      |
| Shipments % of USDA est.              | 80%     | 62%   | 83%      |
| 5-year average for this week          | 83%     | 58%   | 88%      |
| Source: USDA, Reuters                 |         |       |          |