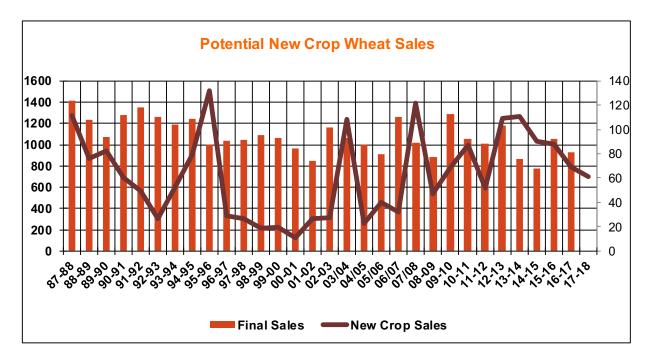

| Weekly Export Sales (million bushels) |         |       |          |
|---------------------------------------|---------|-------|----------|
| AS OF WEEK ENDING                     | 4/19/18 |       |          |
|                                       | Wheat   | Corn  | Soybeans |
| Old Crop Sales                        | 10.9    | 27.4  | 13.6     |
| New Crop Sales                        | 10.3    | (3.0) | 6.1      |
| Total Sales                           | 21.2    | 24.4  | 19.8     |
| Prior Week                            | 6.4     | 47.4  | 78.3     |
| Trade Estimates                       | 11.0    | 51.2  | 40.4     |
| Rate to reach USDA Forecast           | 13.0    | 13.5  | 3.5      |
| Export Shipments                      | 21.8    | 67.0  | 16.4     |
| Rate to reach USDA Forecast           | 34.6    | 56.1  | 25.8     |
| Commitments % of USDA est.            | 97%     | 88%   | 95%      |
| 5-year average for this week          | 97%     | 86%   | 96%      |
| Shipments % of USDA est.              | 80%     | 62%   | 83%      |
| 5-year average for this week          | 83%     | 58%   | 88%      |
| Source: USDA, Reuters                 |         |       |          |