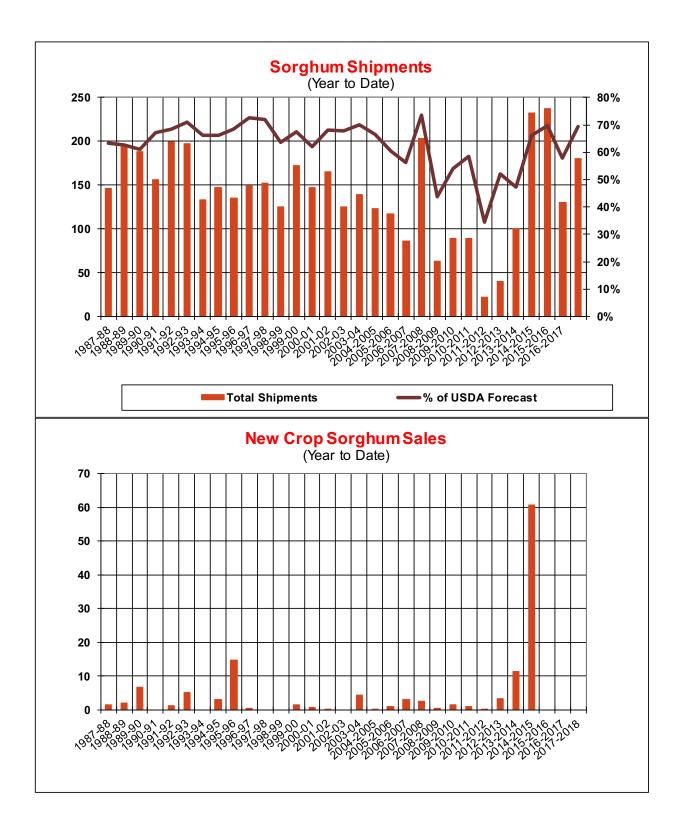

| Weekly Export Sales (million bushels) |         |       |          |
|---------------------------------------|---------|-------|----------|
| AS OF WEEK ENDING                     | 4/19/18 |       |          |
|                                       | Wheat   | Corn  | Soybeans |
| Old Crop Sales                        | 10.9    | 27.4  | 13.6     |
| New Crop Sales                        | 10.3    | (3.0) | 6.1      |
| Total Sales                           | 21.2    | 24.4  | 19.8     |
| Prior Week                            | 6.4     | 47.4  | 78.3     |
| Trade Estimates                       | 11.0    | 51.2  | 40.4     |
| Rate to reach USDA Forecast           | 13.0    | 13.5  | 3.5      |
| Export Shipments                      | 21.8    | 67.0  | 16.4     |
| Rate to reach USDA Forecast           | 34.6    | 56.1  | 25.8     |
| Commitments % of USDA est.            | 97%     | 88%   | 95%      |
| 5-year average for this week          | 97%     | 86%   | 96%      |
| Shipments % of USDA est.              | 80%     | 62%   | 83%      |
| 5-year average for this week          | 83%     | 58%   | 88%      |
| Source: USDA, Reuters                 |         |       |          |