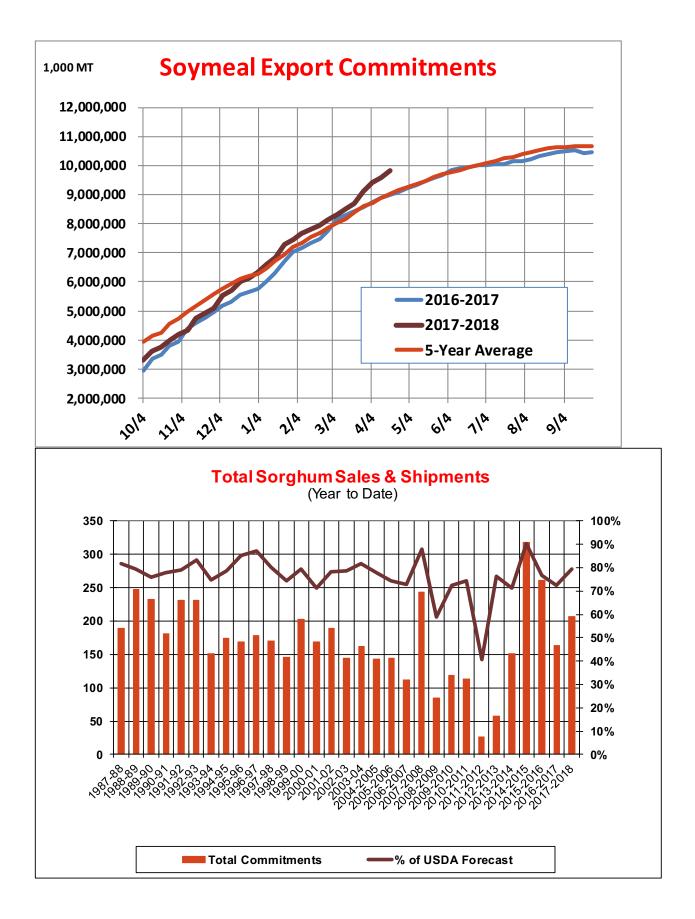

| Weekly Export Sales (million bushels) |         |       |          |
|---------------------------------------|---------|-------|----------|
| AS OF WEEK ENDING                     | 4/19/18 |       |          |
|                                       | Wheat   | Corn  | Soybeans |
| Old Crop Sales                        | 10.9    | 27.4  | 13.6     |
| New Crop Sales                        | 10.3    | (3.0) | 6.1      |
| Total Sales                           | 21.2    | 24.4  | 19.8     |
| Prior Week                            | 6.4     | 47.4  | 78.3     |
| Trade Estimates                       | 11.0    | 51.2  | 40.4     |
| Rate to reach USDA Forecast           | 13.0    | 13.5  | 3.5      |
| Export Shipments                      | 21.8    | 67.0  | 16.4     |
| Rate to reach USDA Forecast           | 34.6    | 56.1  | 25.8     |
| Commitments % of USDA est.            | 97%     | 88%   | 95%      |
| 5-year average for this week          | 97%     | 86%   | 96%      |
| Shipments % of USDA est.              | 80%     | 62%   | 83%      |
| 5-year average for this week          | 83%     | 58%   | 88%      |
| Source: USDA, Reuters                 |         |       |          |