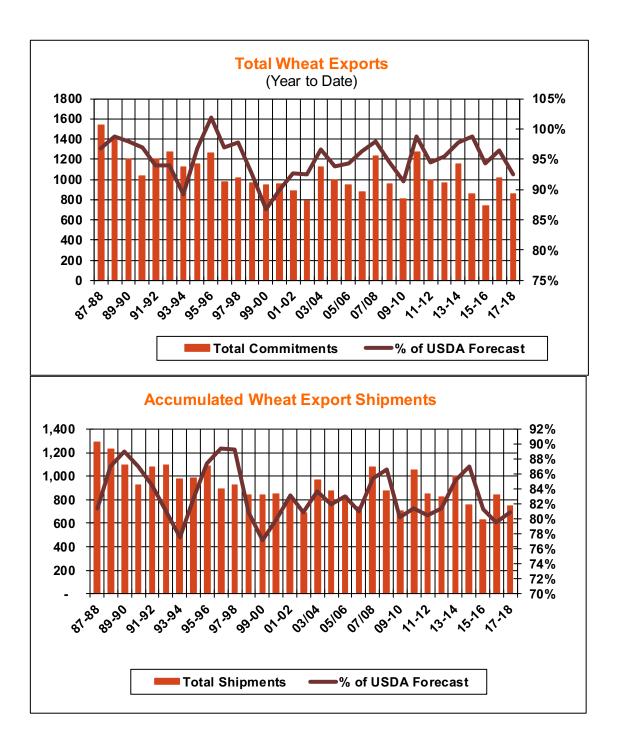

| Weekly Export Sales (million bushels) |         |       |          |
|---------------------------------------|---------|-------|----------|
| AS OF WEEK ENDING                     | 4/19/18 |       |          |
|                                       | Wheat   | Corn  | Soybeans |
| Old Crop Sales                        | 10.9    | 27.4  | 13.6     |
| New Crop Sales                        | 10.3    | (3.0) | 6.1      |
| Total Sales                           | 21.2    | 24.4  | 19.8     |
| Prior Week                            | 6.4     | 47.4  | 78.3     |
| Trade Estimates                       | 11.0    | 51.2  | 40.4     |
| Rate to reach USDA Forecast           | 13.0    | 13.5  | 3.5      |
| Export Shipments                      | 21.8    | 67.0  | 16.4     |
| Rate to reach USDA Forecast           | 34.6    | 56.1  | 25.8     |
| Commitments % of USDA est.            | 97%     | 88%   | 95%      |
| 5-year average for this week          | 97%     | 86%   | 96%      |
| Shipments % of USDA est.              | 80%     | 62%   | 83%      |
| 5-year average for this week          | 83%     | 58%   | 88%      |
| Source: USDA, Reuters                 |         |       |          |