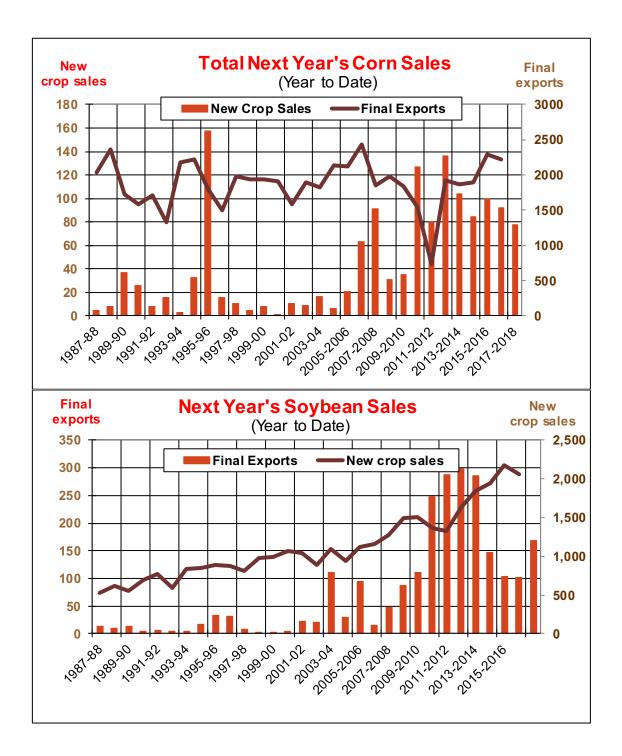

| Weekly Export Sales (million bushels) |         |       |          |
|---------------------------------------|---------|-------|----------|
| AS OF WEEK ENDING                     | 4/19/18 |       |          |
|                                       | Wheat   | Corn  | Soybeans |
| Old Crop Sales                        | 10.9    | 27.4  | 13.6     |
| New Crop Sales                        | 10.3    | (3.0) | 6.1      |
| Total Sales                           | 21.2    | 24.4  | 19.8     |
| Prior Week                            | 6.4     | 47.4  | 78.3     |
| Trade Estimates                       | 11.0    | 51.2  | 40.4     |
| Rate to reach USDA Forecast           | 13.0    | 13.5  | 3.5      |
| Export Shipments                      | 21.8    | 67.0  | 16.4     |
| Rate to reach USDA Forecast           | 34.6    | 56.1  | 25.8     |
| Commitments % of USDA est.            | 97%     | 88%   | 95%      |
| 5-year average for this week          | 97%     | 86%   | 96%      |
| Shipments % of USDA est.              | 80%     | 62%   | 83%      |
| 5-year average for this week          | 83%     | 58%   | 88%      |
| Source: USDA, Reuters                 |         |       |          |