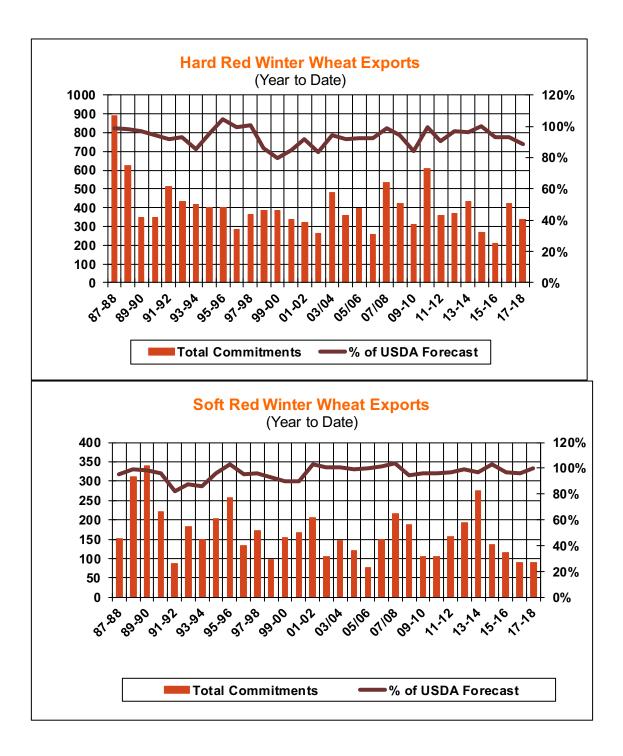

| Weekly Export Sales (million bushels) |         |       |          |
|---------------------------------------|---------|-------|----------|
| AS OF WEEK ENDING                     | 4/19/18 |       |          |
|                                       | Wheat   | Corn  | Soybeans |
| Old Crop Sales                        | 10.9    | 27.4  | 13.6     |
| New Crop Sales                        | 10.3    | (3.0) | 6.1      |
| Total Sales                           | 21.2    | 24.4  | 19.8     |
| Prior Week                            | 6.4     | 47.4  | 78.3     |
| Trade Estimates                       | 11.0    | 51.2  | 40.4     |
| Rate to reach USDA Forecast           | 13.0    | 13.5  | 3.5      |
| Export Shipments                      | 21.8    | 67.0  | 16.4     |
| Rate to reach USDA Forecast           | 34.6    | 56.1  | 25.8     |
| Commitments % of USDA est.            | 97%     | 88%   | 95%      |
| 5-year average for this week          | 97%     | 86%   | 96%      |
| Shipments % of USDA est.              | 80%     | 62%   | 83%      |
| 5-year average for this week          | 83%     | 58%   | 88%      |
| Source: USDA, Reuters                 |         |       |          |