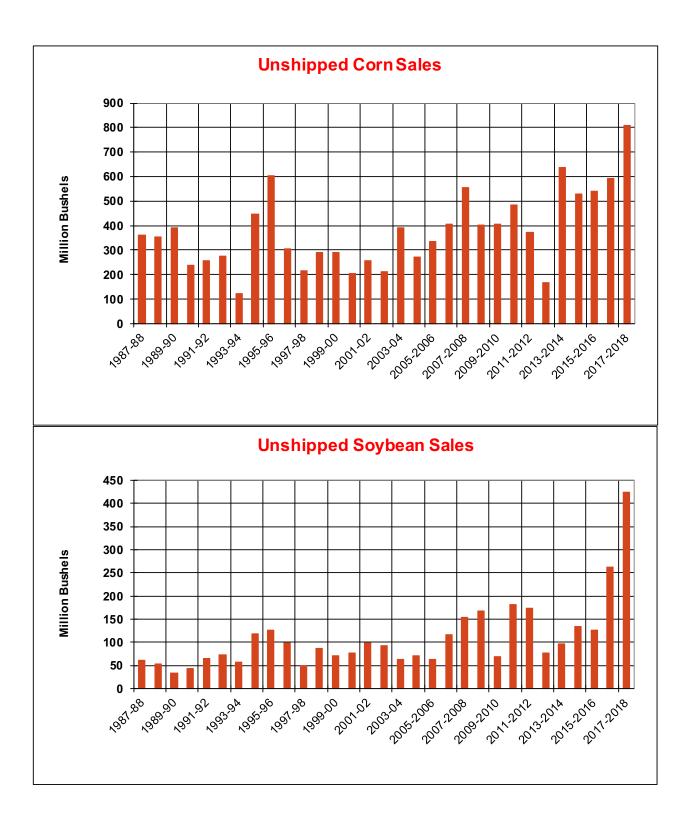

| Weekly Export Sales (million bushels) |         |       |          |
|---------------------------------------|---------|-------|----------|
| AS OF WEEK ENDING                     | 4/19/18 |       |          |
|                                       | Wheat   | Corn  | Soybeans |
| Old Crop Sales                        | 10.9    | 27.4  | 13.6     |
| New Crop Sales                        | 10.3    | (3.0) | 6.1      |
| Total Sales                           | 21.2    | 24.4  | 19.8     |
| Prior Week                            | 6.4     | 47.4  | 78.3     |
| Trade Estimates                       | 11.0    | 51.2  | 40.4     |
| Rate to reach USDA Forecast           | 13.0    | 13.5  | 3.5      |
| Export Shipments                      | 21.8    | 67.0  | 16.4     |
| Rate to reach USDA Forecast           | 34.6    | 56.1  | 25.8     |
| Commitments % of USDA est.            | 97%     | 88%   | 95%      |
| 5-year average for this week          | 97%     | 86%   | 96%      |
| Shipments % of USDA est.              | 80%     | 62%   | 83%      |
| 5-year average for this week          | 83%     | 58%   | 88%      |
| Source: USDA, Reuters                 |         |       |          |