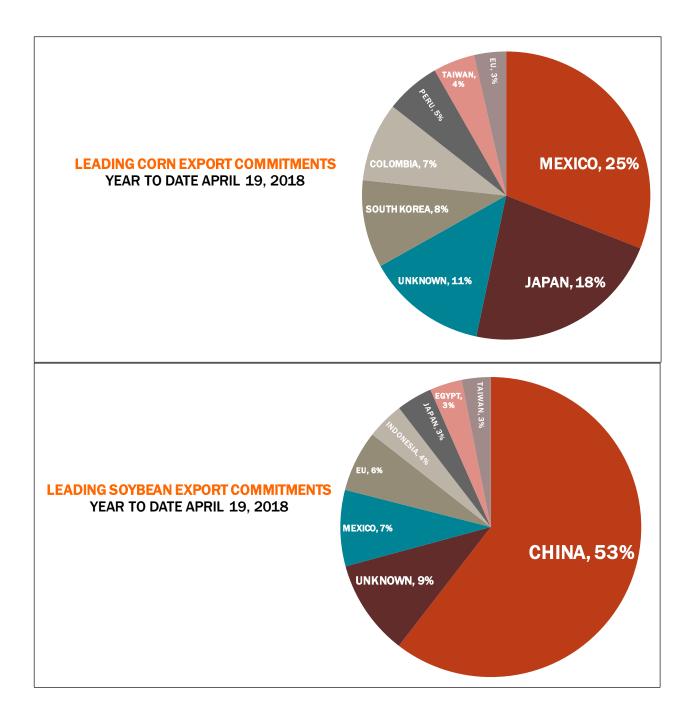

| Weekly Export Sales (million bushels) |         |       |          |
|---------------------------------------|---------|-------|----------|
| AS OF WEEK ENDING                     | 4/19/18 |       |          |
|                                       | Wheat   | Corn  | Soybeans |
| Old Crop Sales                        | 10.9    | 27.4  | 13.6     |
| New Crop Sales                        | 10.3    | (3.0) | 6.1      |
| Total Sales                           | 21.2    | 24.4  | 19.8     |
| Prior Week                            | 6.4     | 47.4  | 78.3     |
| Trade Estimates                       | 11.0    | 51.2  | 40.4     |
| Rate to reach USDA Forecast           | 13.0    | 13.5  | 3.5      |
| Export Shipments                      | 21.8    | 67.0  | 16.4     |
| Rate to reach USDA Forecast           | 34.6    | 56.1  | 25.8     |
| Commitments % of USDA est.            | 97%     | 88%   | 95%      |
| 5-year average for this week          | 97%     | 86%   | 96%      |
| Shipments % of USDA est.              | 80%     | 62%   | 83%      |
| 5-year average for this week          | 83%     | 58%   | 88%      |
| Source: USDA, Reuters                 |         |       |          |