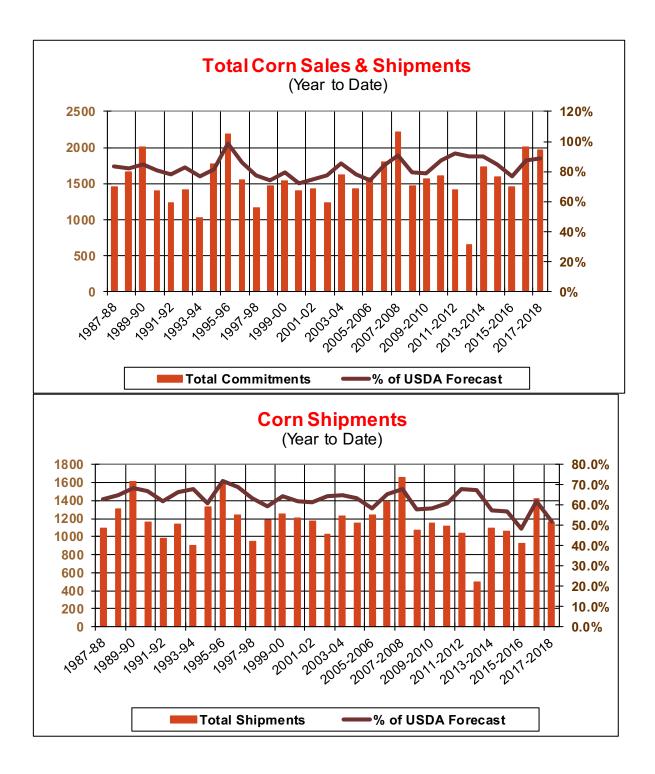

| Weekly Export Sales (million bushels) |         |       |          |
|---------------------------------------|---------|-------|----------|
| AS OF WEEK ENDING                     | 4/19/18 |       |          |
|                                       | Wheat   | Corn  | Soybeans |
| Old Crop Sales                        | 10.9    | 27.4  | 13.6     |
| New Crop Sales                        | 10.3    | (3.0) | 6.1      |
| Total Sales                           | 21.2    | 24.4  | 19.8     |
| Prior Week                            | 6.4     | 47.4  | 78.3     |
| Trade Estimates                       | 11.0    | 51.2  | 40.4     |
| Rate to reach USDA Forecast           | 13.0    | 13.5  | 3.5      |
| Export Shipments                      | 21.8    | 67.0  | 16.4     |
| Rate to reach USDA Forecast           | 34.6    | 56.1  | 25.8     |
| Commitments % of USDA est.            | 97%     | 88%   | 95%      |
| 5-year average for this week          | 97%     | 86%   | 96%      |
| Shipments % of USDA est.              | 80%     | 62%   | 83%      |
| 5-year average for this week          | 83%     | 58%   | 88%      |
| Source: USDA, Reuters                 |         |       |          |