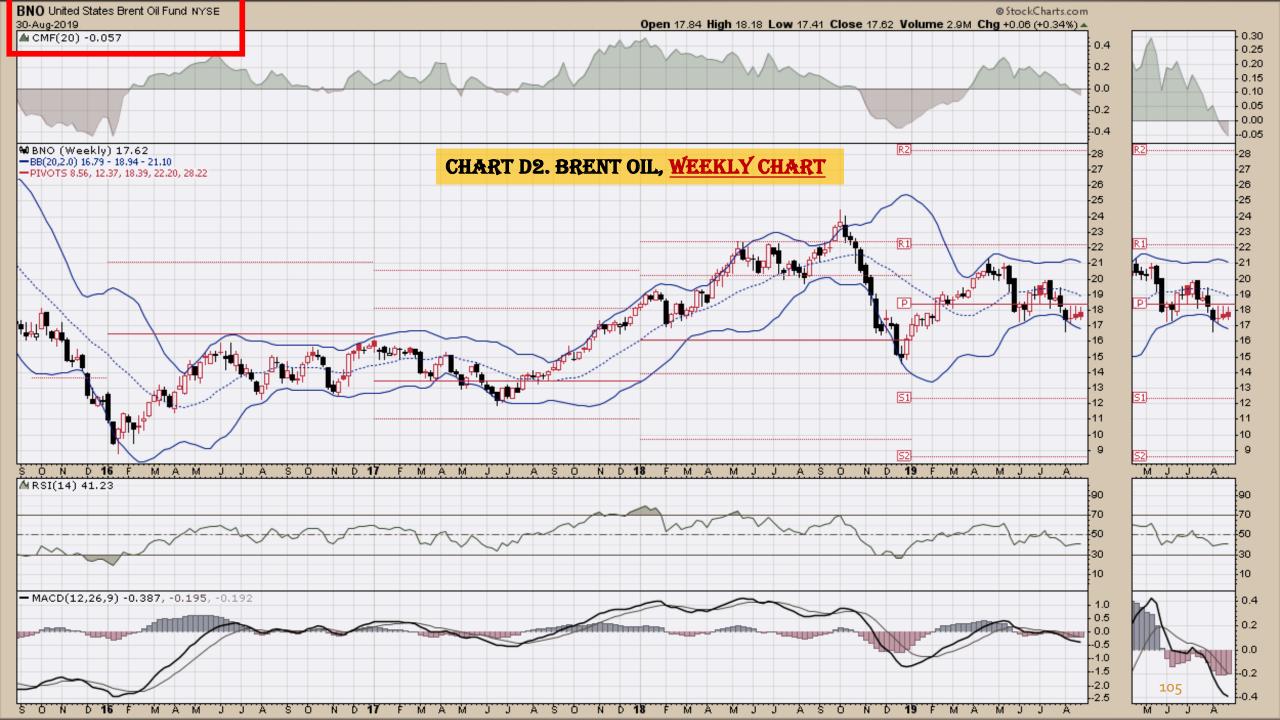

#### **Chart Book Index – Commodity ETFs**

- Chart D1. Cotton, Weekly Chart
- Chart D2. Brent Oil, Weekly Chart
- Chart D3. Corn, Weekly Chart
- Chart D4. Livestock, Weekly Chart
- Chart D5. Agriculture, Weekly Chart
- Chart D6. Base Metals, Weekly Chart
- Chart D7. Commodity Index, Weekly Chart
- Chart D8. Energy, Weekly Chart
- Chart D9. Precious Metals, Weekly Chart
- Chart D10. Commodity Index, Weekly Chart
- Chart D11. Gold, Weekly Chart
- Chart D12. Goldman Sachs Total Return Commodity Index
- Chart D13. Copper, Weekly Chart
- Chart D14. Grains, Weekly Chart
- Chart D15. Nickel, Weekly Chart
- Chart D16. Aluminum, Weekly Chart
- Chart D17. Coffee, Weekly Chart