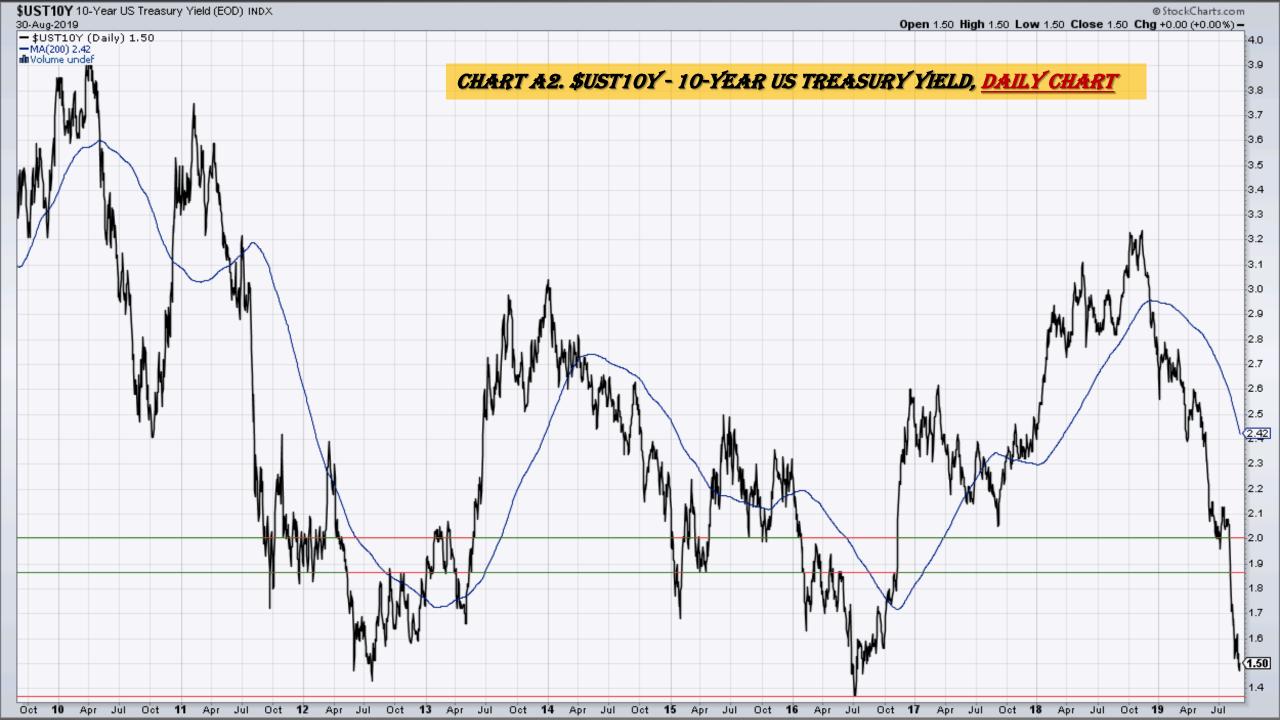

Chart D13. Copper, Weekly Chart
- Chart D14. Grains, Weekly Chart
- Chart D15. Nickel, Weekly Chart
- Chart D16. Aluminum, Weekly Chart
- Chart D17. Coffee, Weekly Chart

#### **Commodity ETFs Book Index**

#### **Chart Book Index – Commodity ETFs**

- Chart D18. Lead, Weekly Chart
- Chart D19. Lithium, Weekly Chart
- Chart D20. Cocoa, Weekly Chart
- Chart D21. Palladium, Weekly Chart
- Chart D22. Platinum, Weekly Chart
- Chart D23. Sugar, Weekly Chart
- Chart D24. Silver, Weekly Chart
- Chart D25. Soybeans, Weekly Chart
- Chart D26. Gasoline, Weekly Chart
- Chart D27. Natural Gas, Weekly Chart
- Chart D28. US 12 Month Oil Fund, Weekly Chart
- Chart D29. US Oil Fund, Weekly Chart
- Chart D30. Wheat, Weekly Chart

## \$UST10Y - 10 Year US Treasury Yield Weekly, Daily and Monthly Charts









### US Dollar Index Weekly, Daily and Monthly Charts







## Select Currency Charts Monthly Charts











## Select Equity and Transportation Charts Monthly Charts











### Select Global Equity Charts































## CRB Commodity Index Weekly, Daily, Monthly and Quarterly Charts









## \$WTIC Light Crude Oil Weekly, Daily, Monthly and Quarterly Charts









## Soybeans Weekly, Daily, Monthly and Quarterly Charts









## Corn Weekly, Daily, Monthly and Quarterly Charts







## Rice







# Cotton Weekly, Daily, Monthly and Quarterly Charts







# Wheat Weekly, Daily, Monthly and Quarterly Charts







## **S&P Sectors**

#### Sector Chart Book Index

### Market Outlook Considerations for Week Beginning August 12, 2019

#### **Chart Book