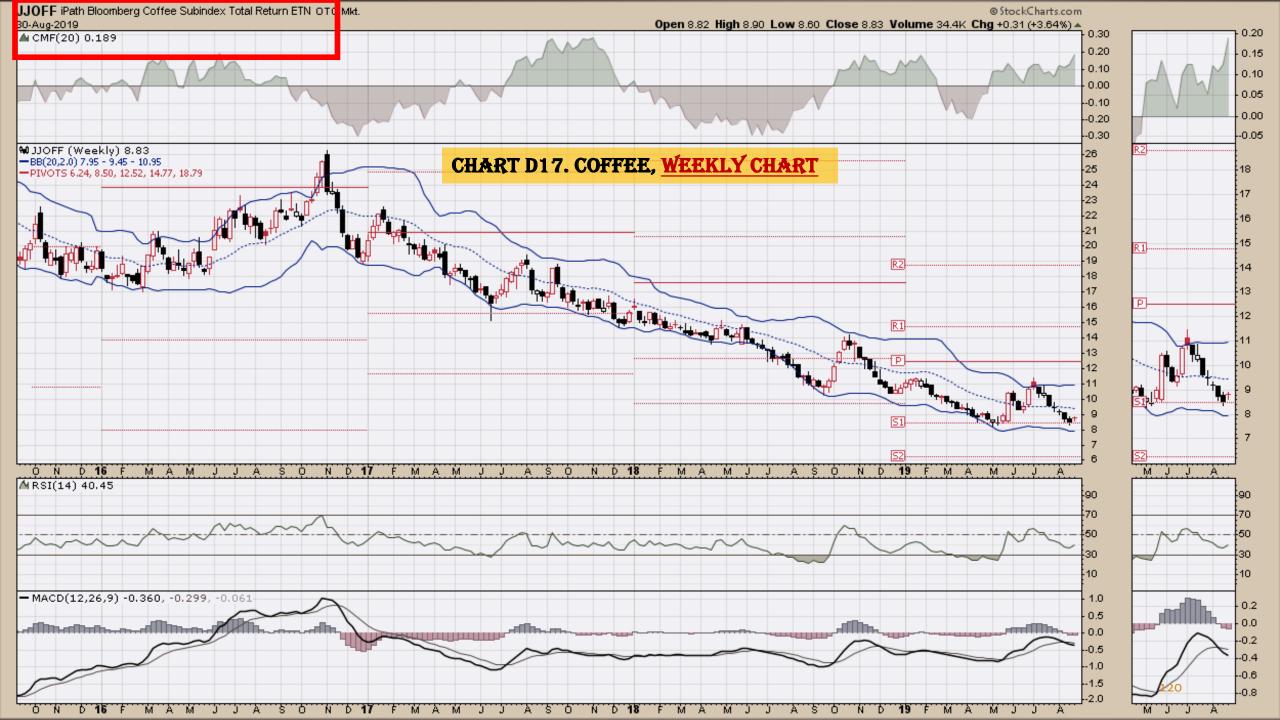

#### **Chart Book Index – Commodity ETFs**

- Chart D1. Cotton, Weekly Chart
- Chart D2. Brent Oil, Weekly Chart
- Chart D3. Corn, Weekly Chart
- Chart D4. Livestock, Weekly Chart
- Chart D5. Agriculture, Weekly Chart
- Chart D6. Base Metals, Weekly Chart
- Chart D7. Commodity Index, Weekly Chart
- Chart D8. Energy, Weekly Chart
- Chart D9. Precious Metals, Weekly Chart
- Chart D10. Commodity Index, Weekly Chart
- Chart D11. Gold, Weekly Chart
- Chart D12. Goldman Sachs Total Return Commodity Index
- Chart D13. Copper, Weekly Chart
- Chart D14. Grains, Weekly Chart
- Chart D15. Nickel, Weekly Chart
- Chart D16. Aluminum, Weekly Chart
- Chart D17. Coffee, Weekly Chart