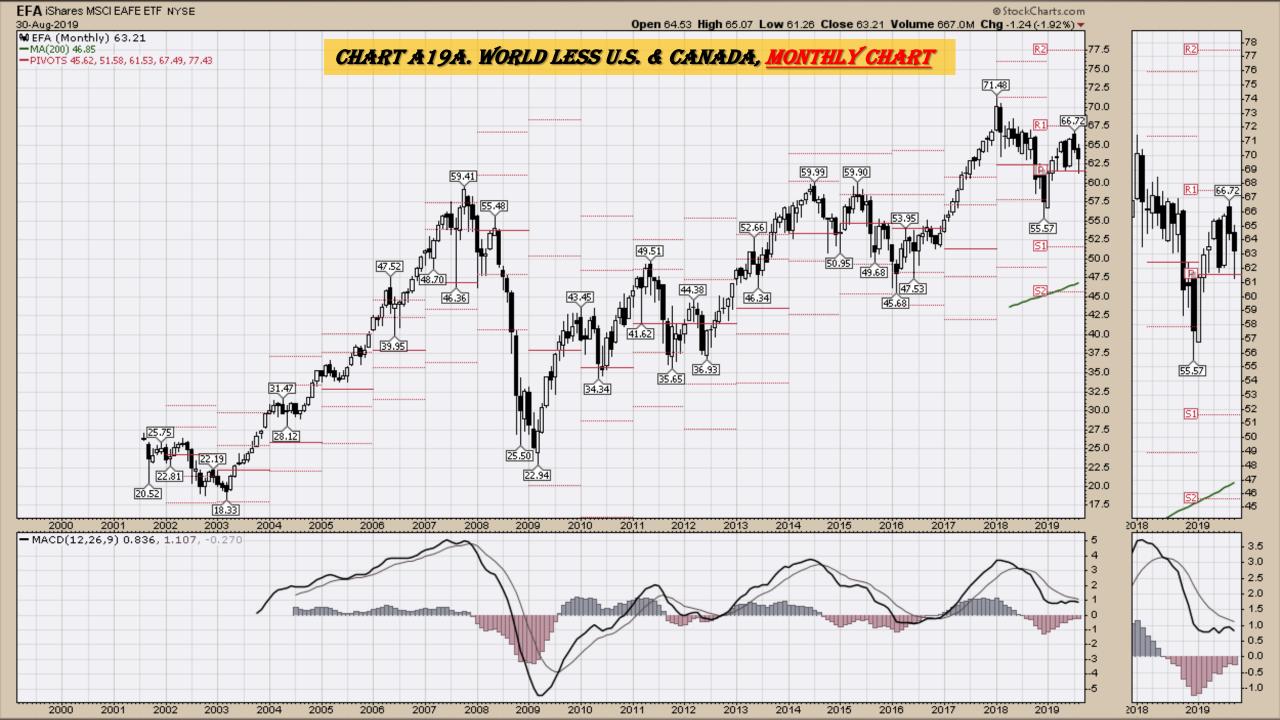

Book Index – Commodity ETFs**

- Chart D18. Lead, Weekly Chart
- Chart D19. Lithium, Weekly Chart
- Chart D20. Cocoa, Weekly Chart
- Chart D21. Palladium, Weekly Chart
- Chart D22. Platinum, Weekly Chart
- Chart D23. Sugar, Weekly Chart
- Chart D24. Silver, Weekly Chart
- Chart D25. Soybeans, Weekly Chart
- Chart D26. Gasoline, Weekly Chart
- Chart D27. Natural Gas, Weekly Chart
- Chart D28. US 12 Month Oil Fund, Weekly Chart
- Chart D29. US Oil Fund, Weekly Chart
- Chart D30. Wheat, Weekly Chart

## \$UST10Y - 10 Year US Treasury Yield Weekly, Daily and Monthly Charts









### US Dollar Index Weekly, Daily and Monthly Charts







## Select Currency Charts Monthly Charts











## Select Equity and Transportation Charts Monthly Charts











### Select Global Equity Charts































## CRB Commodity Index Weekly, Daily, Monthly and Quarterly Charts









## \$WTIC Light Crude Oil Weekly, Daily, Monthly and Quarterly Charts









## Soybeans Weekly, Daily, Monthly and Quarterly Charts









## Corn Weekly, Daily, Monthly and Quarterly Charts







## Rice







# Cotton Weekly, Daily, Monthly and Quarterly Charts







# Wheat Weekly, Daily, Monthly and Quarterly Charts







## **S&P Sectors**

#### Sector Chart Book Index

### Market Outlook Considerations for Week Beginning August 12, 2019

#### **Chart Book Index - Sectors**

- Chart C1. Financial Sector, Weekly Chart
- Chart C2. Health Care Sector, Weekly Chart
- Chart C3. Technology Sector, Weekly Chart
- Chart C4. Industrial Sector, Weekly Chart
- Chart C5. Materials Se