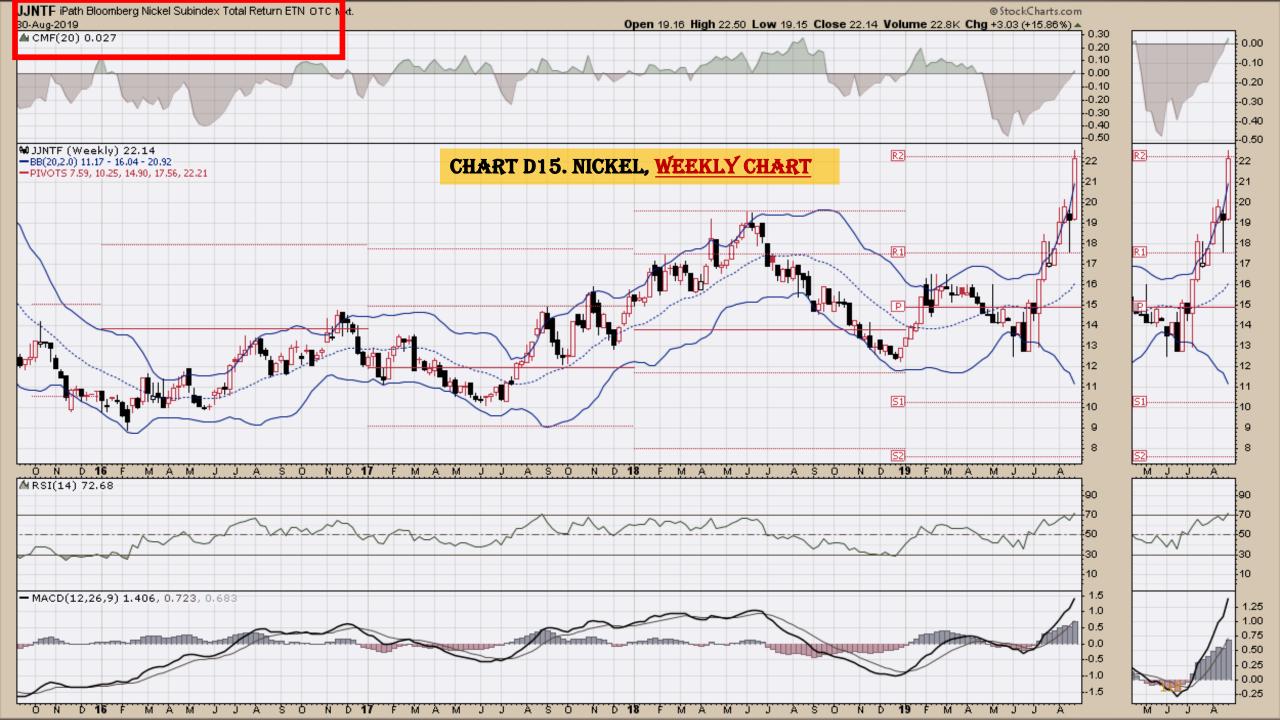

#### **Chart Book Index – Commodity ETFs**

- Chart D1. Cotton, Weekly Chart
- Chart D2. Brent Oil, Weekly Chart
- Chart D3. Corn, Weekly Chart
- Chart D4. Livestock, Weekly Chart
- Chart D5. Agriculture, Weekly Chart
- Chart D6. Base Metals, Weekly Chart
- Chart D7. Commodity Index, Weekly Chart
- Chart D8. Energy, Weekly Chart
- Chart D9. Precious Metals, Weekly Chart
- Chart D10. Commodity Index, Weekly Chart
- Chart D11. Gold, Weekly Chart
- Chart D12. Goldman Sachs Total Return Commodity Index
- Chart D13. Copper, Weekly Chart
- Chart D14. Grains, Weekly Chart
- Chart D15. Nickel, Weekly Chart
- Chart D16. Aluminum, Weekly Chart
- Chart D17. Coffee, Weekly Chart