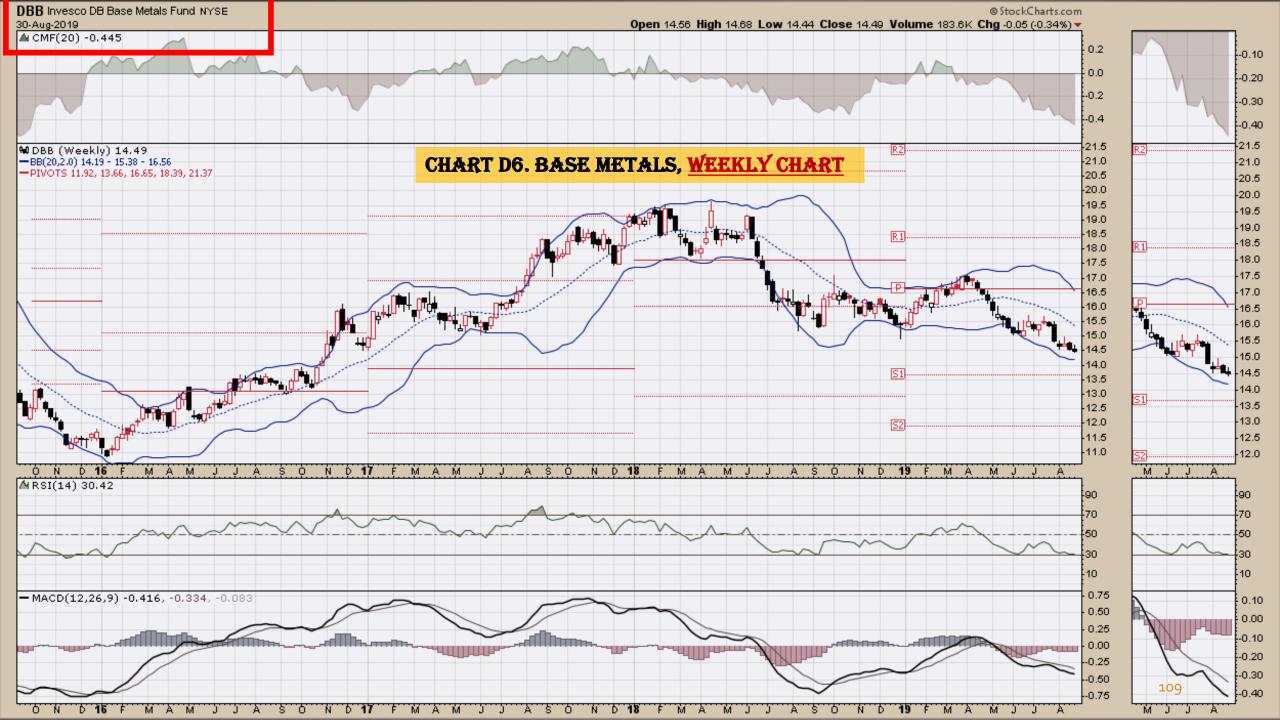

#### **Chart Book Index – Commodity ETFs**

- Chart D1. Cotton, Weekly Chart
- Chart D2. Brent Oil, Weekly Chart
- Chart D3. Corn, Weekly Chart
- Chart D4. Livestock, Weekly Chart
- Chart D5. Agriculture, Weekly Chart
- Chart D6. Base Metals, Weekly Chart
- Chart D7. Commodity Index, Weekly Chart
- Chart D8. Energy, Weekly Chart
- Chart D9. Precious Metals, Weekly Chart
- Chart D10. Commodity Index, Weekly Chart
- Chart D11. Gold, Weekly Chart
- Chart D12. Goldman Sachs Total Return Commodity Index
- Chart D13. Copper, Weekly Chart
- Chart D14. Grains, Weekly Chart
- Chart D15. Nickel, Weekly Chart
- Chart D16. Aluminum, Weekly Chart
- Chart D17. Coffee, Weekly Chart