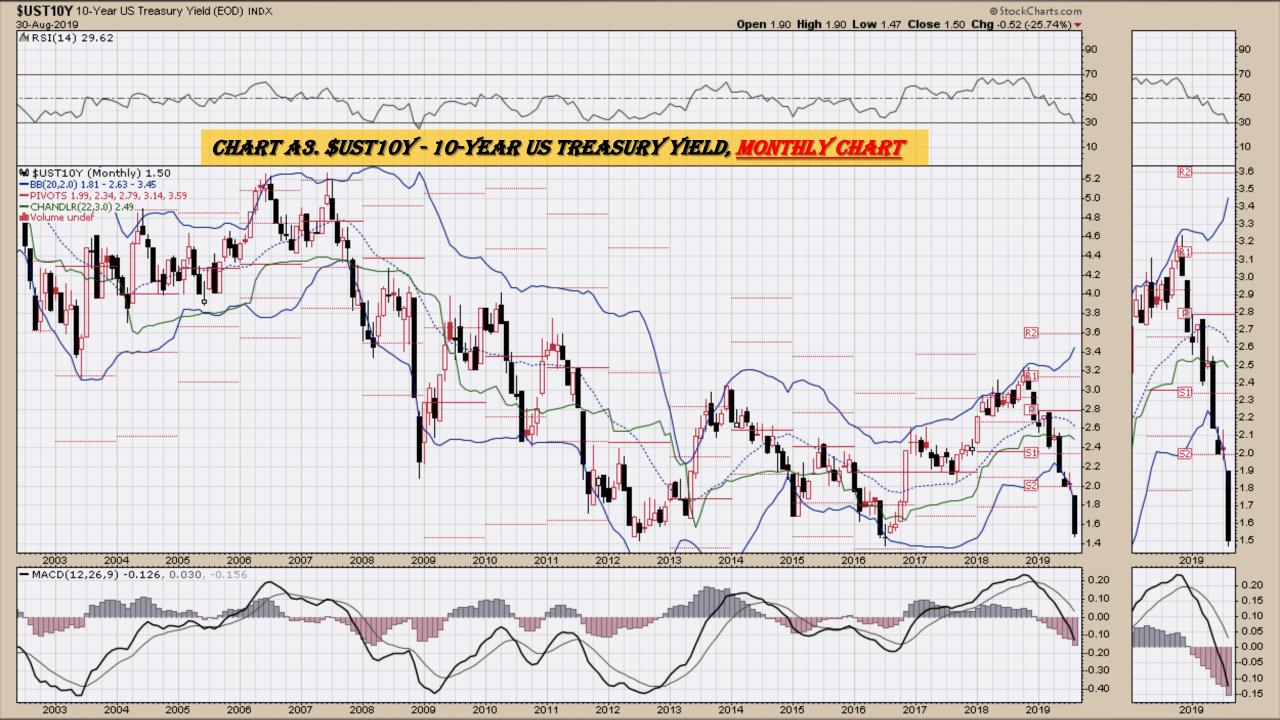

hart D13. Copper, Weekly Chart
- Chart D14. Grains, Weekly Chart
- Chart D15. Nickel, Weekly Chart
- Chart D16. Aluminum, Weekly Chart
- Chart D17. Coffee, Weekly Chart

#### **Commodity ETFs Book Index**

#### **Chart Book Index – Commodity ETFs**

- Chart D18. Lead, Weekly Chart
- Chart D19. Lithium, Weekly Chart
- Chart D20. Cocoa, Weekly Chart
- Chart D21. Palladium, Weekly Chart
- Chart D22. Platinum, Weekly Chart
- Chart D23. Sugar, Weekly Chart
- Chart D24. Silver, Weekly Chart
- Chart D25. Soybeans, Weekly Chart
- Chart D26. Gasoline, Weekly Chart
- Chart D27. Natural Gas, Weekly Chart
- Chart D28. US 12 Month Oil Fund, Weekly Chart
- Chart D29. US Oil Fund, Weekly Chart
- Chart D30. Wheat, Weekly Chart

## \$UST10Y - 10 Year US Treasury Yield Weekly, Daily and Monthly Charts









### US Dollar Index Weekly, Daily and Monthly Charts







## Select Currency Charts Monthly Charts











## Select Equity and Transportation Charts Monthly Charts











### Select Global Equity Charts































## CRB Commodity Index Weekly, Daily, Monthly and Quarterly Charts









## \$WTIC Light Crude Oil Weekly, Daily, Monthly and Quarterly Charts









## Soybeans Weekly, Daily, Monthly and Quarterly Charts









## Corn Weekly, Daily, Monthly and Quarterly Charts







## Rice







# Cotton Weekly, Daily, Monthly and Quarterly Charts







# Wheat Weekly, Daily, Monthly and Quarterly Charts







## **S&P Sectors**

#### Sector Chart Book Index

### Market Outlook Considerations for Week Beginning August 12, 2019

#### **Chart Book I