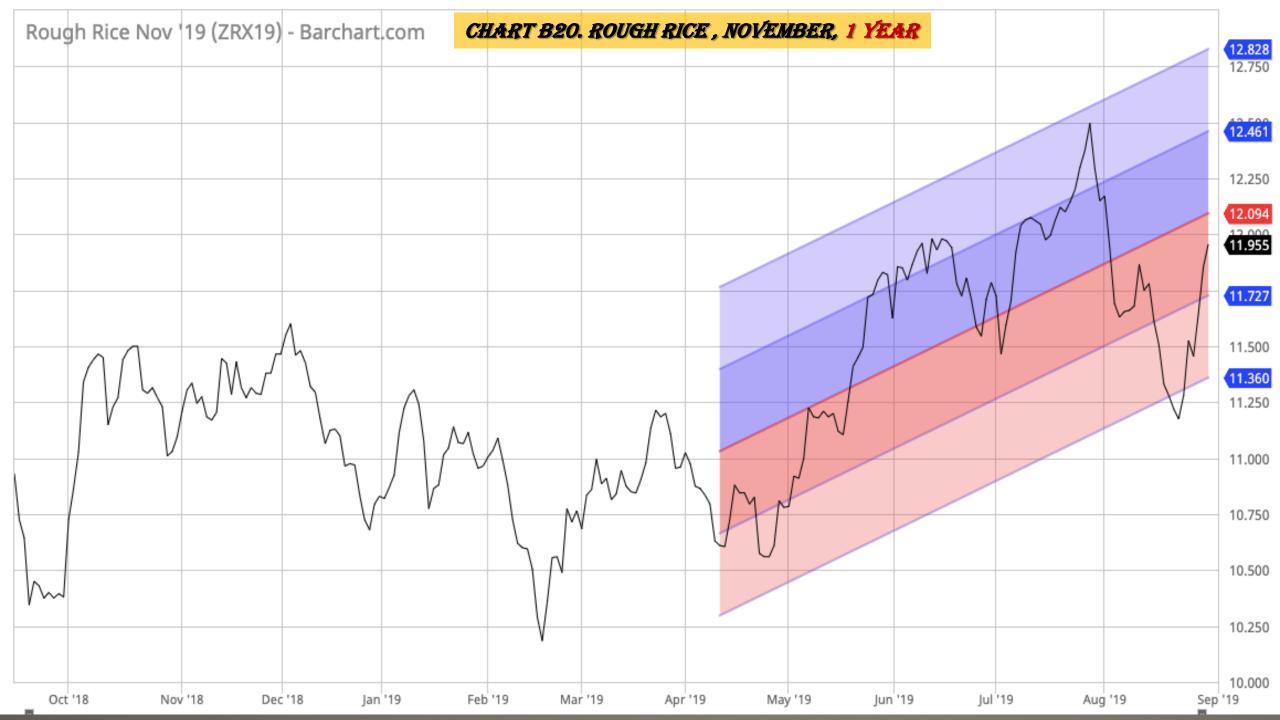

asoline, Weekly Chart
- Chart D27. Natural Gas, Weekly Chart
- Chart D28. US 12 Month Oil Fund, Weekly Chart
- Chart D29. US Oil Fund, Weekly Chart
- Chart D30. Wheat, Weekly Chart

## \$UST10Y - 10 Year US Treasury Yield Weekly, Daily and Monthly Charts









### US Dollar Index Weekly, Daily and Monthly Charts







## Select Currency Charts Monthly Charts











## Select Equity and Transportation Charts Monthly Charts











### Select Global Equity Charts































## CRB Commodity Index Weekly, Daily, Monthly and Quarterly Charts









## \$WTIC Light Crude Oil Weekly, Daily, Monthly and Quarterly Charts









## Soybeans Weekly, Daily, Monthly and Quarterly Charts









## Corn Weekly, Daily, Monthly and Quarterly Charts







## Rice







# Cotton Weekly, Daily, Monthly and Quarterly Charts







# Wheat Weekly, Daily, Monthly and Quarterly Charts







## **S&P Sectors**

#### Sector Chart Book Index

### Market Outlook Considerations for Week Beginning August 12, 2019

#### **Chart Book Index - Sectors**

- Chart C1. Financial Sector, Weekly Chart
- Chart C2. Health Care Sector, Weekly Chart
- Chart C3. Technology Sector, Weekly Chart
- Chart C4. Industrial Sector, Weekly Chart
- Chart C5. Materials Sector, Weekly Chart
- Chart C6. Energy Sector, Weekly Chart
- Chart C7. Utilities Sector, Weekly Chart
- Chart C8. Consumer Staples, Weekly Chart
- Chart C9. Consumer Discretionary, Weekly Chart



















# Commodity ETFs

## **Commodity ETFs Book Index**

#### **Chart Book Index – Commodity ETFs**

- Chart D1. C