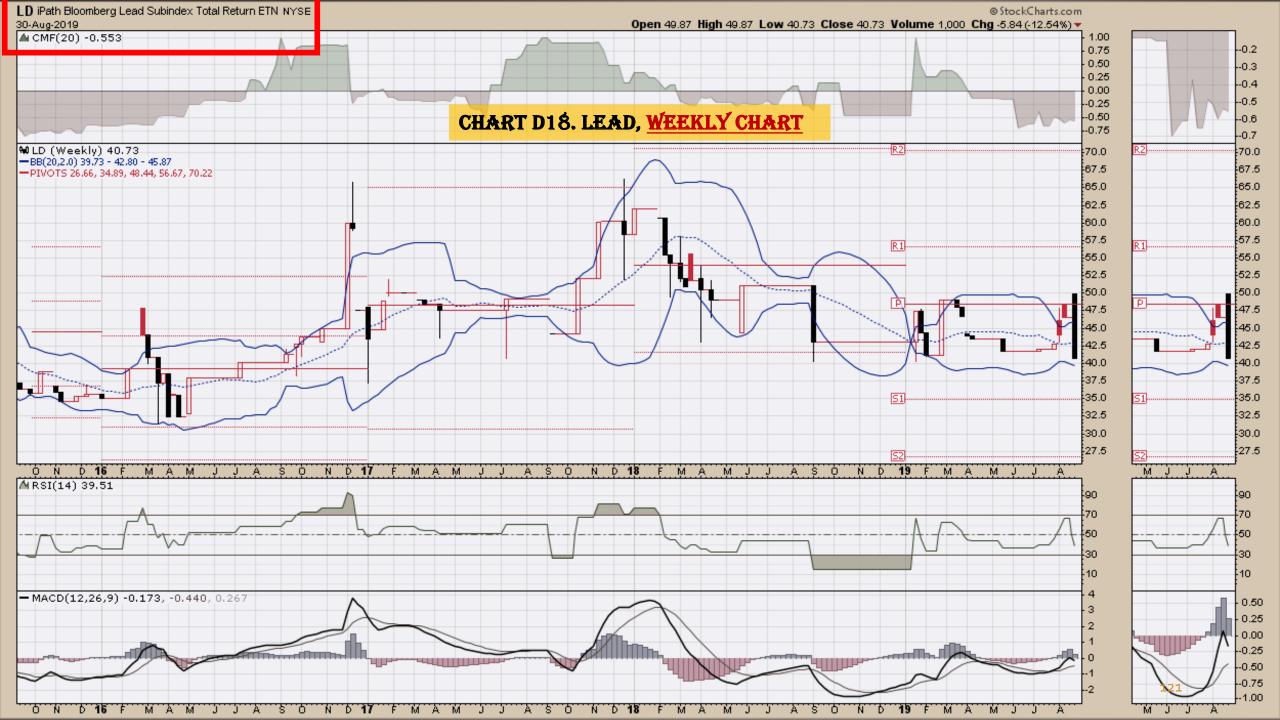

#### **Chart Book Index – Commodity ETFs**

- Chart D18. Lead, Weekly Chart
- Chart D19. Lithium, Weekly Chart
- Chart D20. Cocoa, Weekly Chart
- Chart D21. Palladium, Weekly Chart
- Chart D22. Platinum, Weekly Chart
- Chart D23. Sugar, Weekly Chart
- Chart D24. Silver, Weekly Chart
- Chart D25. Soybeans, Weekly Chart
- Chart D26. Gasoline, Weekly Chart
- Chart D27. Natural Gas, Weekly Chart
- Chart D28. US 12 Month Oil Fund, Weekly Chart
- Chart D29. US Oil Fund, Weekly Chart
- Chart D30. Wheat, Weekly Chart