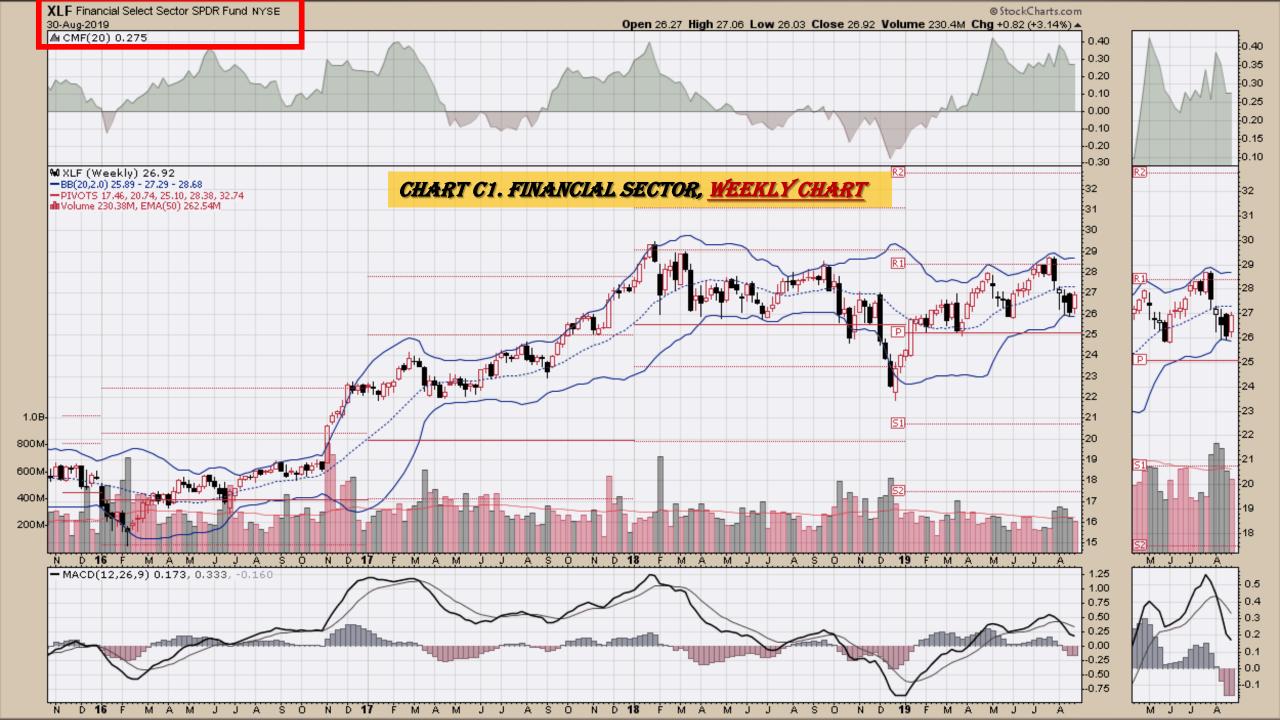

## **S&P Sectors**

#### **Chart Book Index - Sectors**

- Chart C1. Financial Sector, Weekly Chart
- Chart C2. Health Care Sector, Weekly Chart
- Chart C3. Technology Sector, Weekly Chart
- Chart C4. Industrial Sector, Weekly Chart
- Chart C5. Materials Sector, Weekly Chart
- Chart C6. Energy Sector, Weekly Chart
- Chart C7. Utilities Sector, Weekly Chart
- Chart C8. Consumer Staples, Weekly Chart
- Chart C9. Consumer Discretionary, Weekly Chart