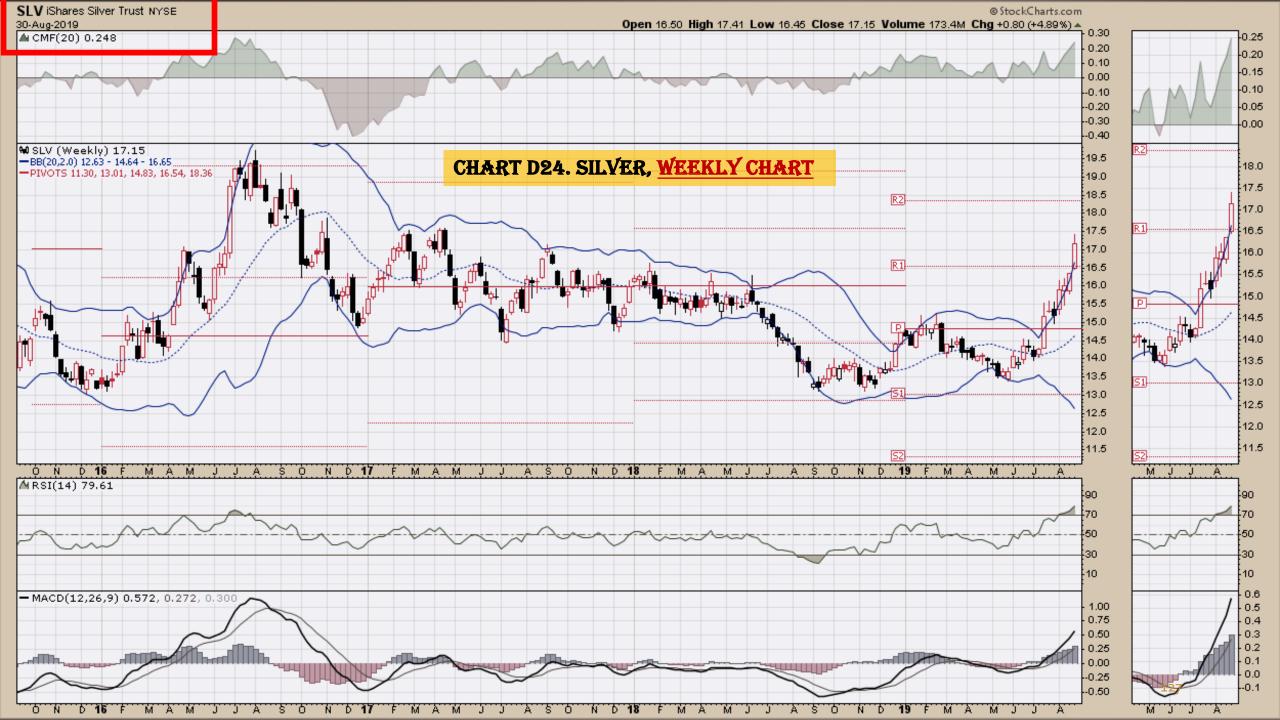

#### **Chart Book Index – Commodity ETFs**

- Chart D18. Lead, Weekly Chart
- Chart D19. Lithium, Weekly Chart
- Chart D20. Cocoa, Weekly Chart
- Chart D21. Palladium, Weekly Chart
- Chart D22. Platinum, Weekly Chart
- Chart D23. Sugar, Weekly Chart
- Chart D24. Silver, Weekly Chart
- Chart D25. Soybeans, Weekly Chart
- Chart D26. Gasoline, Weekly Chart
- Chart D27. Natural Gas, Weekly Chart
- Chart D28. US 12 Month Oil Fund, Weekly Chart
- Chart D29. US Oil Fund, Weekly Chart
- Chart D30. Wheat, Weekly Chart