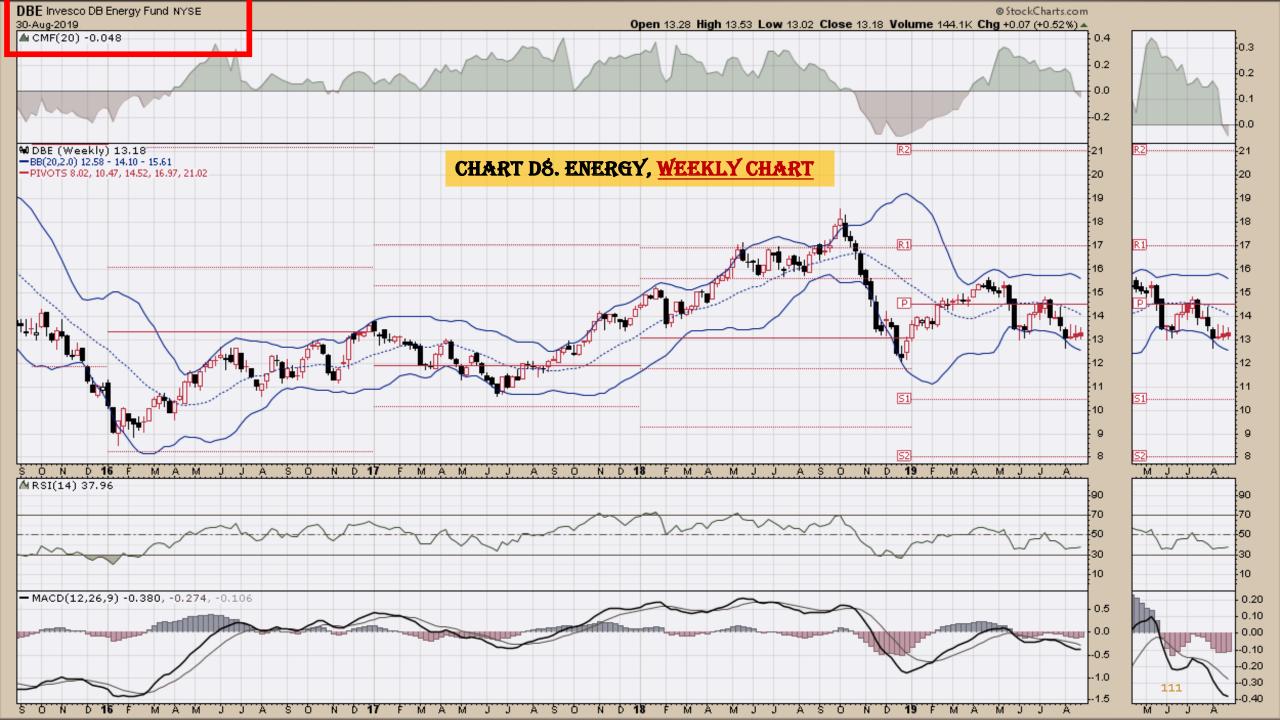

#### **Chart Book Index – Commodity ETFs**

- Chart D1. Cotton, Weekly Chart
- Chart D2. Brent Oil, Weekly Chart
- Chart D3. Corn, Weekly Chart
- Chart D4. Livestock, Weekly Chart
- Chart D5. Agriculture, Weekly Chart
- Chart D6. Base Metals, Weekly Chart
- Chart D7. Commodity Index, Weekly Chart
- Chart D8. Energy, Weekly Chart
- Chart D9. Precious Metals, Weekly Chart
- Chart D10. Commodity Index, Weekly Chart
- Chart D11. Gold, Weekly Chart
- Chart D12. Goldman Sachs Total Return Commodity Index
- Chart D13. Copper, Weekly Chart
- Chart D14. Grains, Weekly Chart
- Chart D15. Nickel, Weekly Chart
- Chart D16. Aluminum, Weekly Chart
- Chart D17. Coffee, Weekly Chart