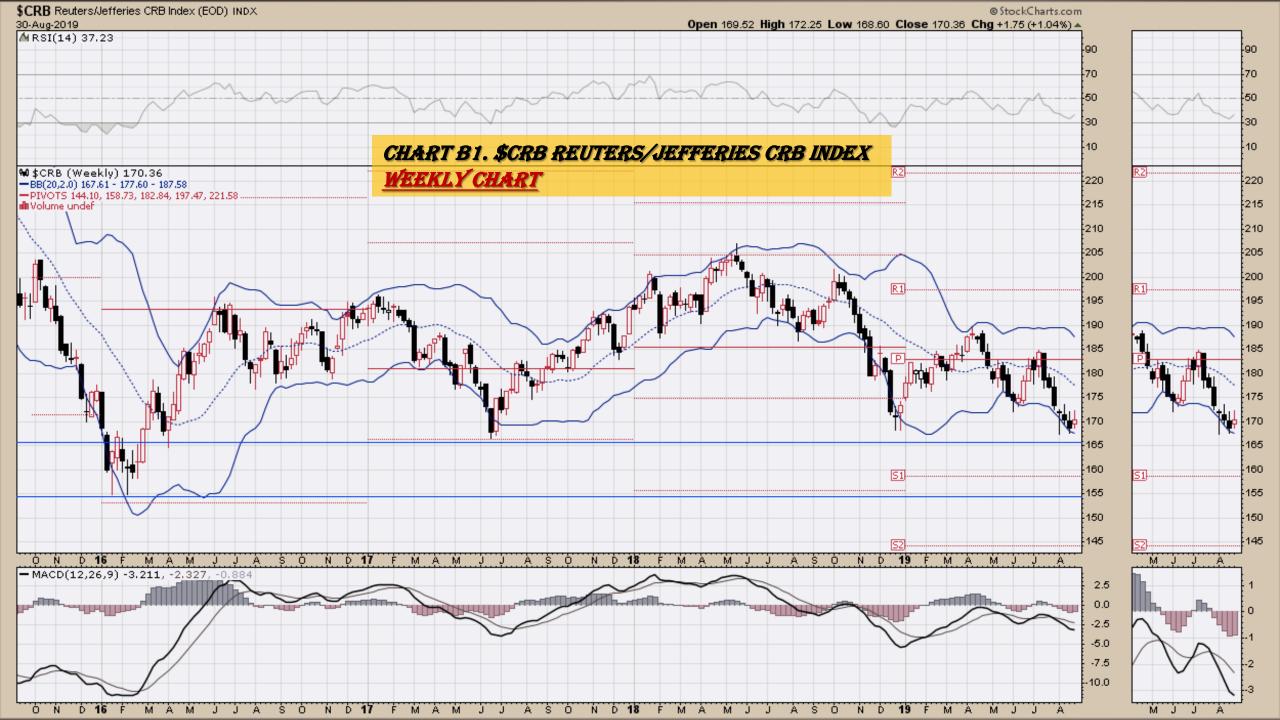

- Chart D20. Cocoa, Weekly Chart
- Chart D21. Palladium, Weekly Chart
- Chart D22. Platinum, Weekly Chart
- Chart D23. Sugar, Weekly Chart
- Chart D24. Silver, Weekly Chart
- Chart D25. Soybeans, Weekly Chart
- Chart D26. Gasoline, Weekly Chart
- Chart D27. Natural Gas, Weekly Chart
- Chart D28. US 12 Month Oil Fund, Weekly Chart
- Chart D29. US Oil Fund, Weekly Chart
- Chart D30. Wheat, Weekly Chart

## \$UST10Y - 10 Year US Treasury Yield Weekly, Daily and Monthly Charts









### US Dollar Index Weekly, Daily and Monthly Charts







## Select Currency Charts Monthly Charts











## Select Equity and Transportation Charts Monthly Charts











### Select Global Equity Charts































## CRB Commodity Index Weekly, Daily, Monthly and Quarterly Charts









## \$WTIC Light Crude Oil Weekly, Daily, Monthly and Quarterly Charts









## Soybeans Weekly, Daily, Monthly and Quarterly Charts









## Corn Weekly, Daily, Monthly and Quarterly Charts







## Rice







# Cotton Weekly, Daily, Monthly and Quarterly Charts







# Wheat Weekly, Daily, Monthly and Quarterly Charts







## **S&P Sectors**

#### Sector Chart Book Index

### Market Outlook Considerations for Week Beginning August 12, 2019

#### **Chart Book Index - Sectors**

- Chart C1. Financial Sector, Weekly Chart
- Chart C2. Health Care Sector, Weekly Chart
- Chart C3. Technology Sector, Weekly Chart
- Chart C4. Industrial Sector, Weekly Chart
- Chart C5. Materials Sector, Weekly Chart
- Chart C6. Energy Sector, Weekly Chart
- Chart C7. Utilities Sector, Weekly Ch