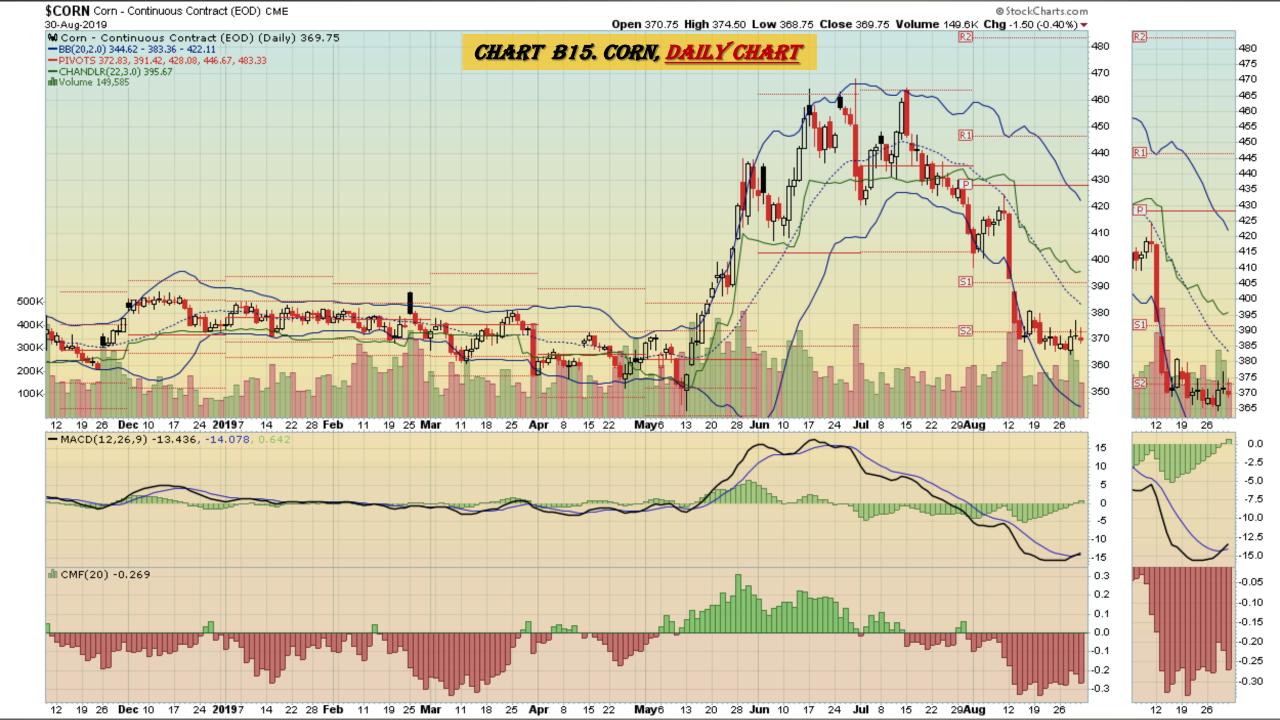

rt
- Chart D26. Gasoline, Weekly Chart
- Chart D27. Natural Gas, Weekly Chart
- Chart D28. US 12 Month Oil Fund, Weekly Chart
- Chart D29. US Oil Fund, Weekly Chart
- Chart D30. Wheat, Weekly Chart

## \$UST10Y - 10 Year US Treasury Yield Weekly, Daily and Monthly Charts









### US Dollar Index Weekly, Daily and Monthly Charts







## Select Currency Charts Monthly Charts











## Select Equity and Transportation Charts Monthly Charts











### Select Global Equity Charts































## CRB Commodity Index Weekly, Daily, Monthly and Quarterly Charts









## \$WTIC Light Crude Oil Weekly, Daily, Monthly and Quarterly Charts









## Soybeans Weekly, Daily, Monthly and Quarterly Charts









## Corn Weekly, Daily, Monthly and Quarterly Charts







## Rice







# Cotton Weekly, Daily, Monthly and Quarterly Charts







# Wheat Weekly, Daily, Monthly and Quarterly Charts







## **S&P Sectors**

#### Sector Chart Book Index

### Market Outlook Considerations for Week Beginning August 12, 2019

#### **Chart Book Index - Sectors**

- Chart C1. Financial Sector, Weekly Chart
- Chart C2. Health Care Sector, Weekly Chart
- Chart C3. Technology Sector, Weekly Chart
- Chart C4. Industrial Sector, Weekly Chart
- Chart C5. Materials Sector, Weekly Chart
- Chart C6. Energy Sector, Weekly Chart
- Chart C7. Utilities Sector, Weekly Chart
- Chart C8. Consumer Staples, Weekly Chart
- Chart C9. Consumer Discretionary, Weekly Chart



















# Commodity ETFs

## **Commodity ETFs Book Index**

#### **Chart Book Index – Commodity ETFs