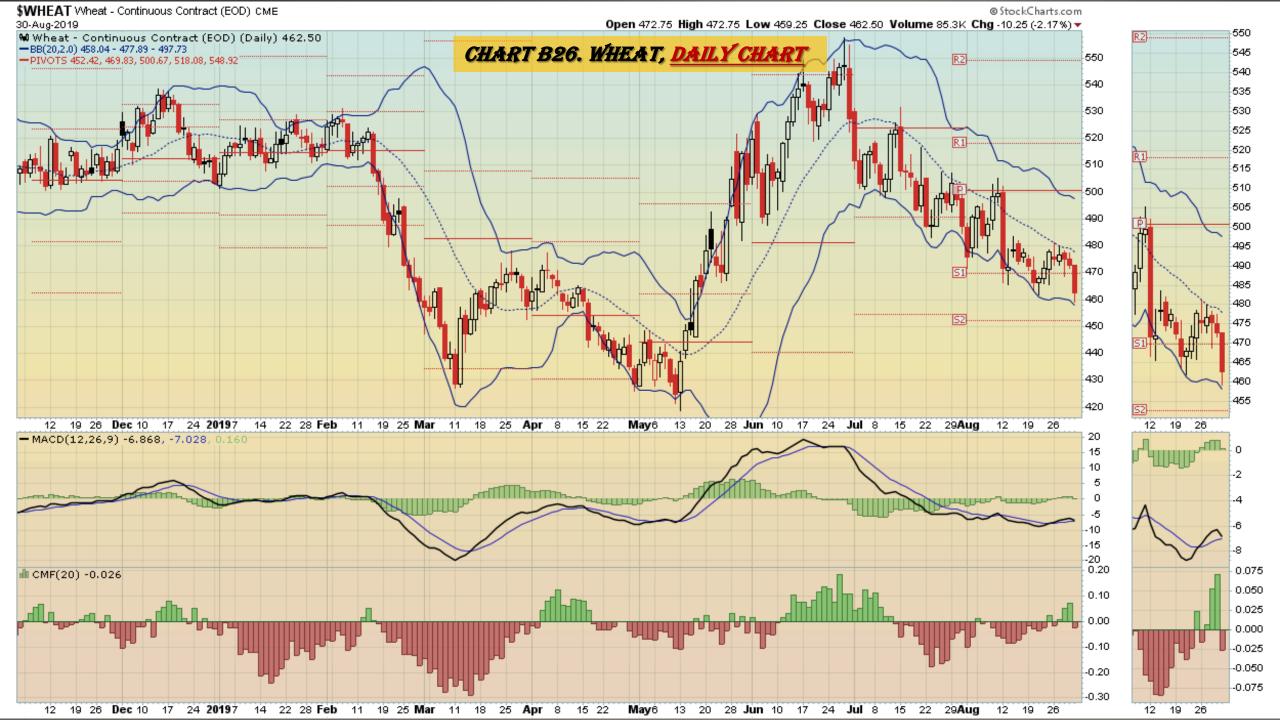

# Wheat Weekly, Daily, Monthly and Quarterly Charts

#### Chart Book Index - \$CRB, \$WTIC, Soybeans, Corn, Rice, Cotton, Wheat

- Chart B18. Rough Rice, Monthly
- Chart B19. Rough Rice, Weekly Chart
- Chart B20. Rough Rice, Daily Chart
- Chart B21. Cotton, Weekly Chart
- Chart B22. Cotton, Daily Chart
- Chart B23. Cotton, Monthly Chart
- Chart B24. Cotton, Monthly Line Chart
- Chart B25. Wheat, Weekly Chart
- Chart B26. Wheat, Daily Chart
- Chart B27. Wheat, Monthly Chart
- Chart B28. Wheat, Monthly Line Chart