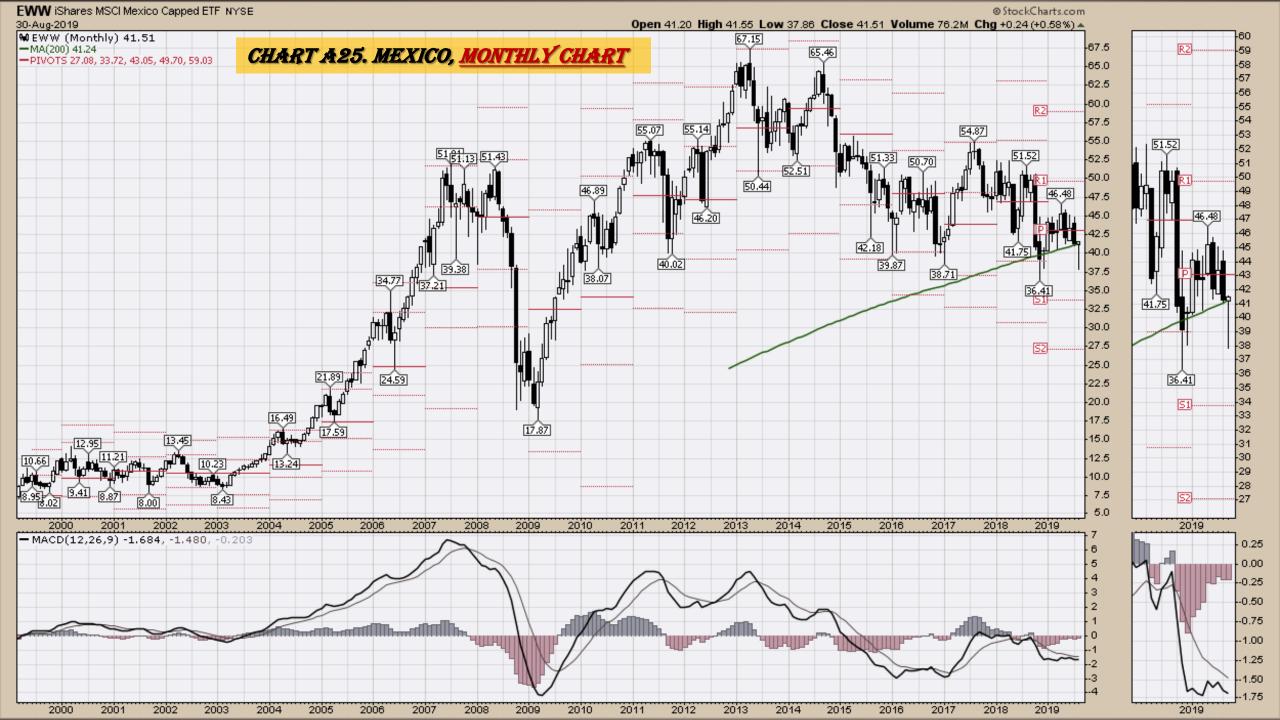

#### **Chart Book Index**

- Chart A18. <u>Dow Utilities</u>, Monthly Chart
- Chart A19. World less U.S. & Canada Monthly Chart
- Chart A20. Emerging Markets Monthly Chart
- Chart A21. <u>Australia</u> Monthly Chart
- Chart A22. <u>Brazil</u> Monthly Chart
- Chart A23. Canada Monthly Chart
- Chart A24. China Monthly Chart
- Chart A25. Mexico Monthly Chart
- Chart A26. <u>Japan</u> Monthly Chart
- Chart A27. Russia Monthly Chart
- Chart A28. <u>India</u> Monthly Chart

### Select Global Equity Charts