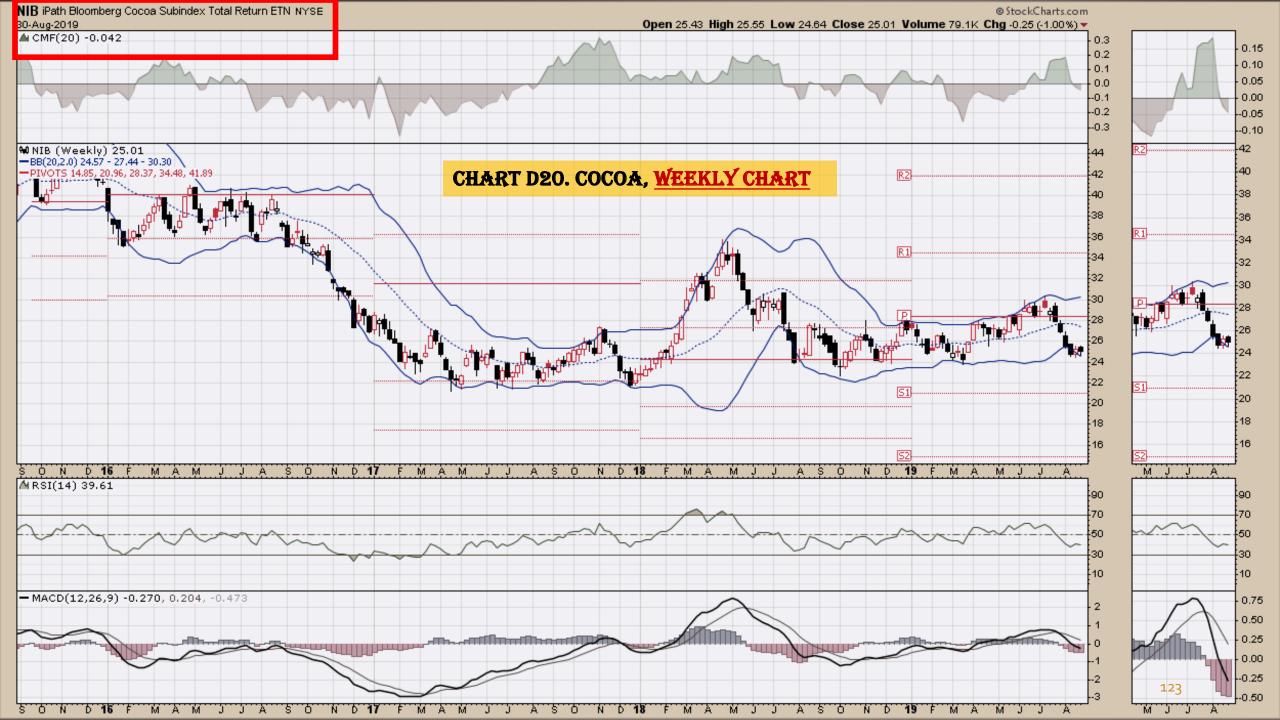

#### **Chart Book Index – Commodity ETFs**

- Chart D18. Lead, Weekly Chart
- Chart D19. Lithium, Weekly Chart
- Chart D20. Cocoa, Weekly Chart
- Chart D21. Palladium, Weekly Chart
- Chart D22. Platinum, Weekly Chart
- Chart D23. Sugar, Weekly Chart
- Chart D24. Silver, Weekly Chart
- Chart D25. Soybeans, Weekly Chart
- Chart D26. Gasoline, Weekly Chart
- Chart D27. Natural Gas, Weekly Chart
- Chart D28. US 12 Month Oil Fund, Weekly Chart
- Chart D29. US Oil Fund, Weekly Chart
- Chart D30. Wheat, Weekly Chart