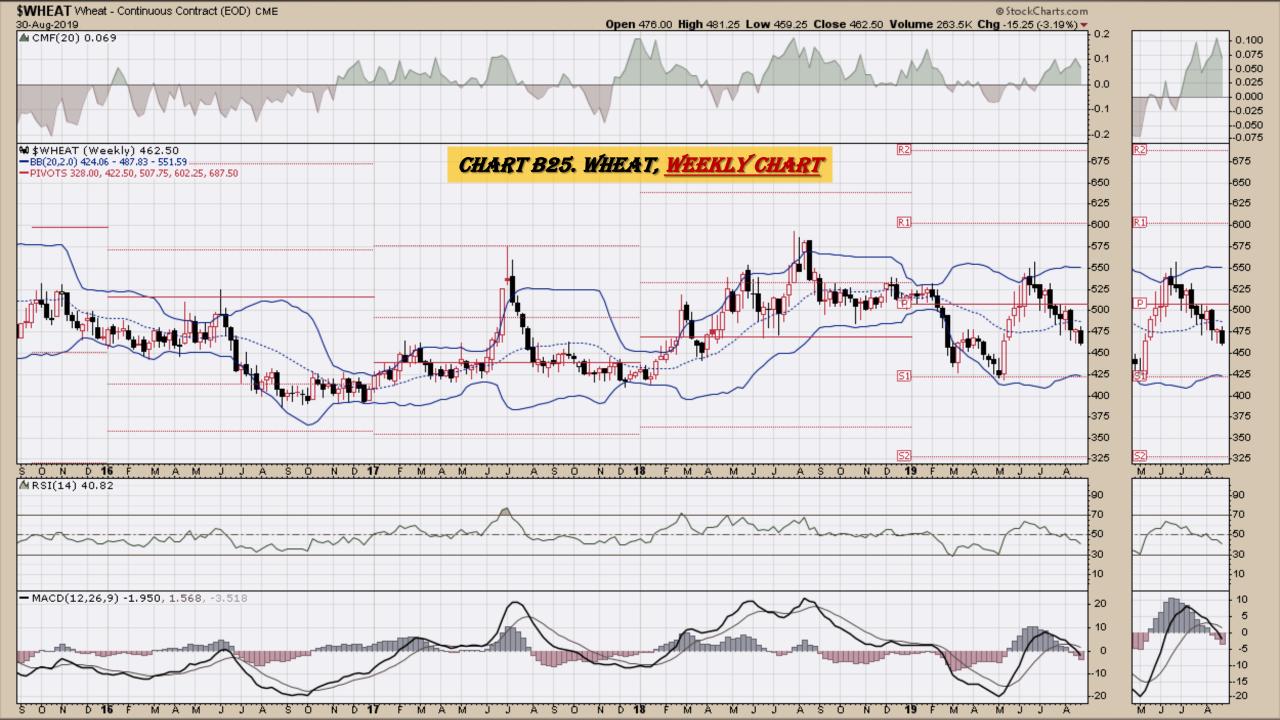

# Wheat Weekly, Daily, Monthly and Quarterly Charts

#### Chart Book Index - \$CRB, \$WTIC, Soybeans, Corn, Rice, Cotton, Wheat

- Chart B18. Rough Rice, Monthly
- Chart B19. Rough Rice, Weekly Chart
- Chart B20. Rough Rice, Daily Chart
- Chart B21. Cotton, Weekly Chart
- Chart B22. Cotton, Daily Chart
- Chart B23. Cotton, Monthly Chart
- Chart B24. Cotton, Monthly Line Chart
- Chart B25. Wheat, Weekly Chart
- Chart B26. Wheat, Daily Chart
- Chart B27. Wheat, Monthly Chart
- Chart B28. Wheat, Monthly Line Chart