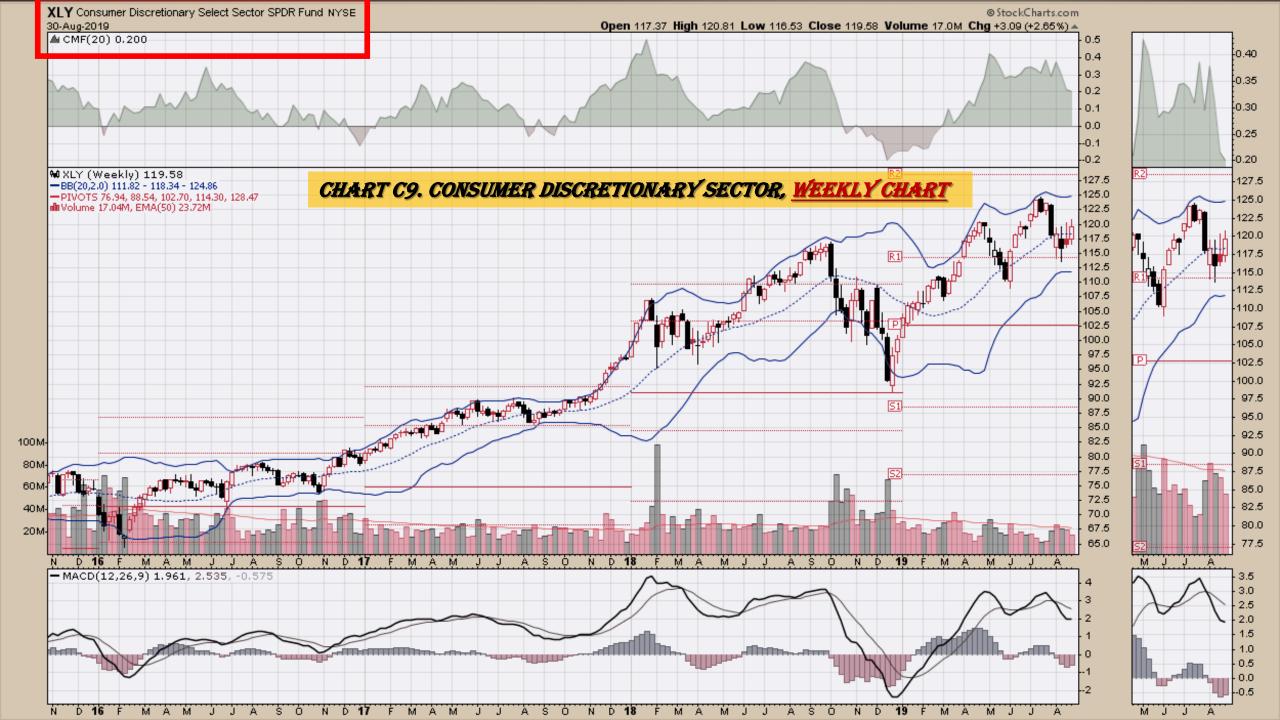

#### **Chart Book Index - Sectors**

- Chart C1. Financial Sector, Weekly Chart
- Chart C2. Health Care Sector, Weekly Chart
- Chart C3. Technology Sector, Weekly Chart
- Chart C4. Industrial Sector, Weekly Chart
- Chart C5. Materials Sector, Weekly Chart
- Chart C6. Energy Sector, Weekly Chart
- Chart C7. Utilities Sector, Weekly Chart
- Chart C8. Consumer Staples, Weekly Chart
- Chart C9. Consumer Discretionary, Weekly Chart

## **S&P Sectors**