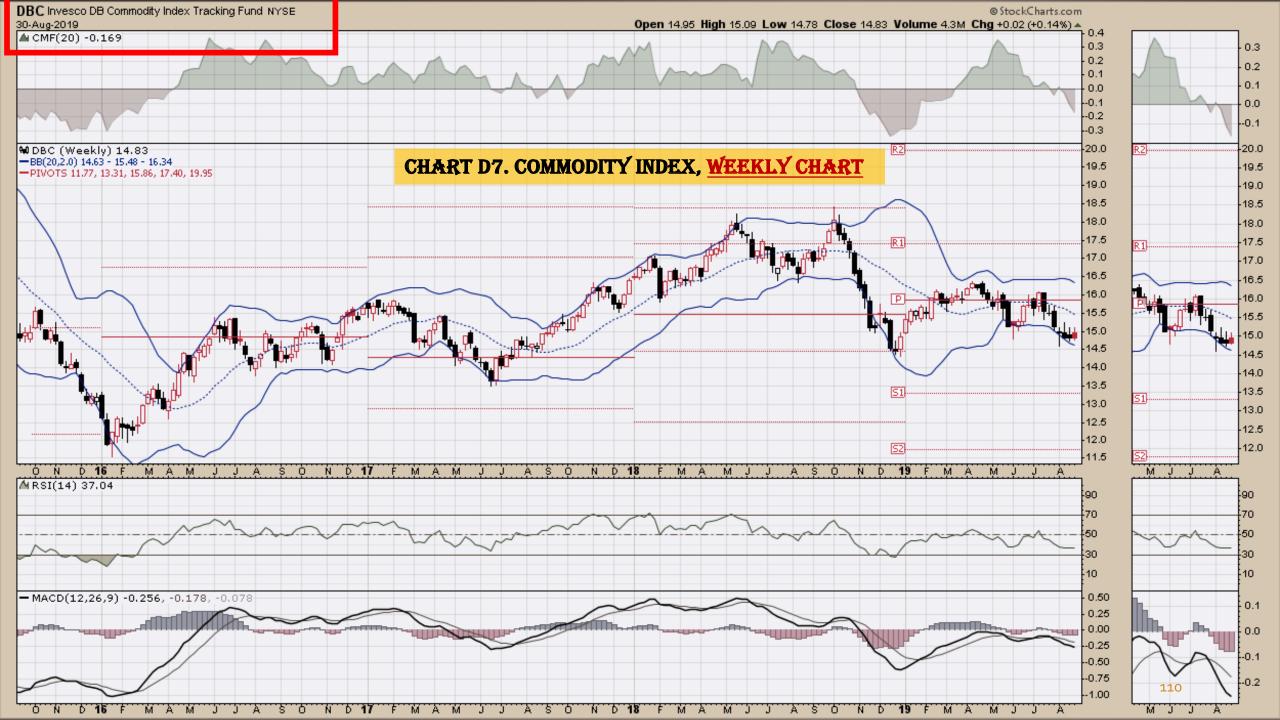

#### **Chart Book Index – Commodity ETFs**

- Chart D1. Cotton, Weekly Chart
- Chart D2. Brent Oil, Weekly Chart
- Chart D3. Corn, Weekly Chart
- Chart D4. Livestock, Weekly Chart
- Chart D5. Agriculture, Weekly Chart
- Chart D6. Base Metals, Weekly Chart
- Chart D7. Commodity Index, Weekly Chart
- Chart D8. Energy, Weekly Chart
- Chart D9. Precious Metals, Weekly Chart
- Chart D10. Commodity Index, Weekly Chart
- Chart D11. Gold, Weekly Chart
- Chart D12. Goldman Sachs Total Return Commodity Index
- Chart D13. Copper, Weekly Chart
- Chart D14. Grains, Weekly Chart
- Chart D15. Nickel, Weekly Chart
- Chart D16. Aluminum, Weekly Chart
- Chart D17. Coffee, Weekly Chart