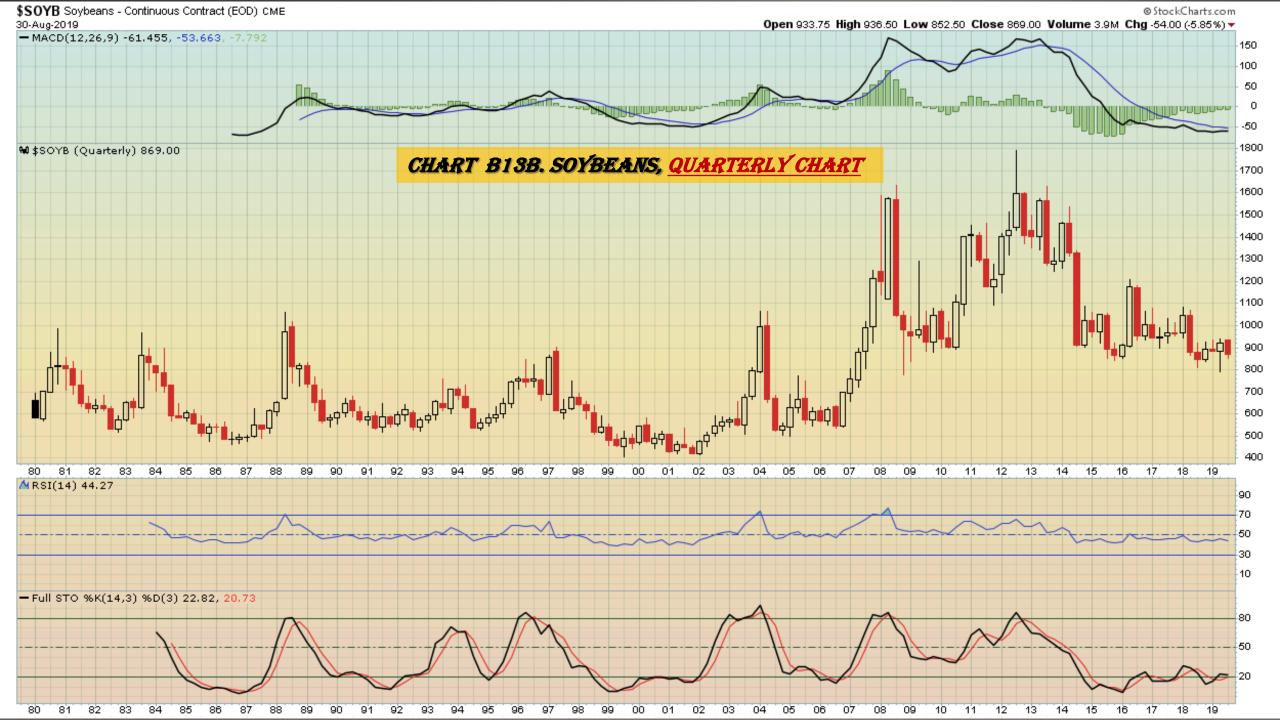

4. Silver, Weekly Chart
- Chart D25. Soybeans, Weekly Chart
- Chart D26. Gasoline, Weekly Chart
- Chart D27. Natural Gas, Weekly Chart
- Chart D28. US 12 Month Oil Fund, Weekly Chart
- Chart D29. US Oil Fund, Weekly Chart
- Chart D30. Wheat, Weekly Chart

## \$UST10Y - 10 Year US Treasury Yield Weekly, Daily and Monthly Charts









### US Dollar Index Weekly, Daily and Monthly Charts







## Select Currency Charts Monthly Charts











## Select Equity and Transportation Charts Monthly Charts











### Select Global Equity Charts































## CRB Commodity Index Weekly, Daily, Monthly and Quarterly Charts









## \$WTIC Light Crude Oil Weekly, Daily, Monthly and Quarterly Charts









## Soybeans Weekly, Daily, Monthly and Quarterly Charts









## Corn Weekly, Daily, Monthly and Quarterly Charts







## Rice







# Cotton Weekly, Daily, Monthly and Quarterly Charts







# Wheat Weekly, Daily, Monthly and Quarterly Charts







## **S&P Sectors**

#### Sector Chart Book Index

### Market Outlook Considerations for Week Beginning August 12, 2019

#### **Chart Book Index - Sectors**

- Chart C1. Financial Sector, Weekly Chart
- Chart C2. Health Care Sector, Weekly Chart
- Chart C3. Technology Sector, Weekly Chart
- Chart C4. Industrial Sector, Weekly Chart
- Chart C5. Materials Sector, Weekly Chart
- Chart C6. Energy Sector, Weekly Chart
- Chart C7. Utilities Sector, Weekly Chart
- Chart C8. Consumer Staples, Weekly Chart
- Chart C9. Consumer Discretionary, Weekly Chart



















# Commodity ETFs

## **Commodity ET