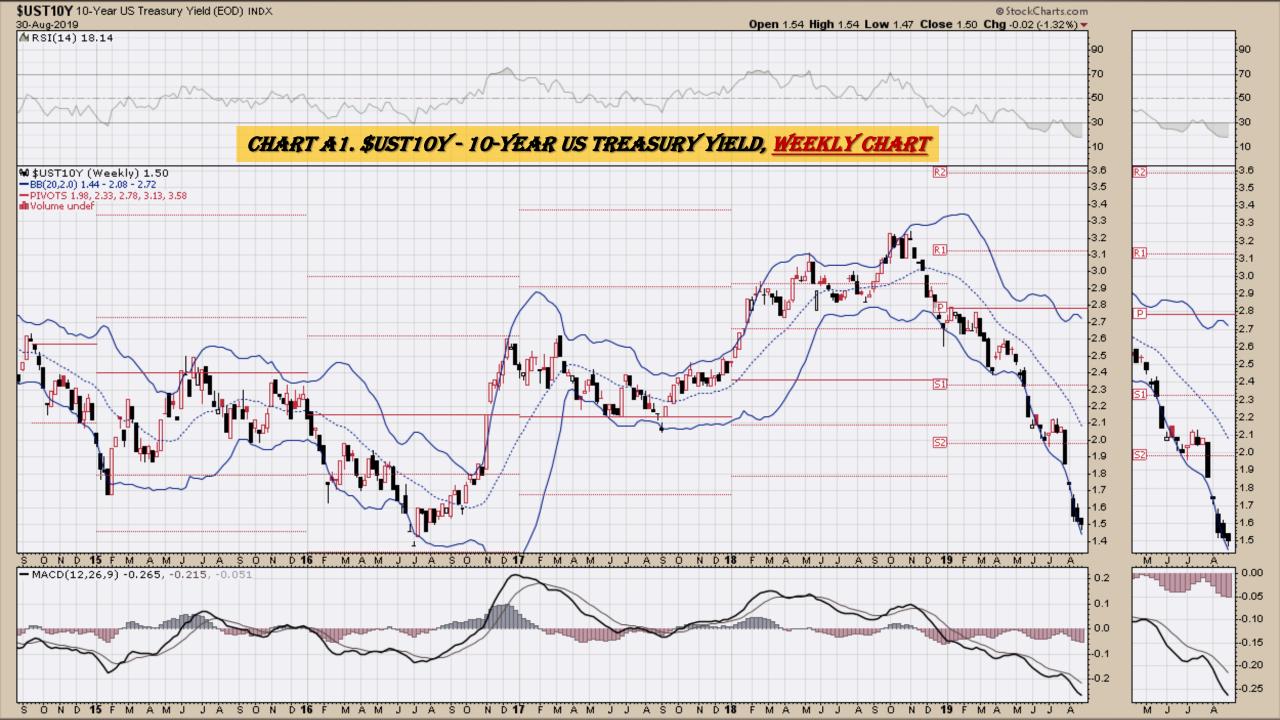

- Chart D13. Copper, Weekly Chart
- Chart D14. Grains, Weekly Chart
- Chart D15. Nickel, Weekly Chart
- Chart D16. Aluminum, Weekly Chart
- Chart D17. Coffee, Weekly Chart

#### **Commodity ETFs Book Index**

#### **Chart Book Index – Commodity ETFs**

- Chart D18. Lead, Weekly Chart
- Chart D19. Lithium, Weekly Chart
- Chart D20. Cocoa, Weekly Chart
- Chart D21. Palladium, Weekly Chart
- Chart D22. Platinum, Weekly Chart
- Chart D23. Sugar, Weekly Chart
- Chart D24. Silver, Weekly Chart
- Chart D25. Soybeans, Weekly Chart
- Chart D26. Gasoline, Weekly Chart
- Chart D27. Natural Gas, Weekly Chart
- Chart D28. US 12 Month Oil Fund, Weekly Chart
- Chart D29. US Oil Fund, Weekly Chart
- Chart D30. Wheat, Weekly Chart

## \$UST10Y - 10 Year US Treasury Yield Weekly, Daily and Monthly Charts









### US Dollar Index Weekly, Daily and Monthly Charts







## Select Currency Charts Monthly Charts











## Select Equity and Transportation Charts Monthly Charts











### Select Global Equity Charts































## CRB Commodity Index Weekly, Daily, Monthly and Quarterly Charts









## \$WTIC Light Crude Oil Weekly, Daily, Monthly and Quarterly Charts









## Soybeans Weekly, Daily, Monthly and Quarterly Charts









## Corn Weekly, Daily, Monthly and Quarterly Charts







## Rice







# Cotton Weekly, Daily, Monthly and Quarterly Charts







# Wheat Weekly, Daily, Monthly and Quarterly Charts







## **S&P Sectors**

#### Sector Chart Book Index

### Market Outlook Considerations for Week Beginning August 12, 2019

#### **Chart Bo