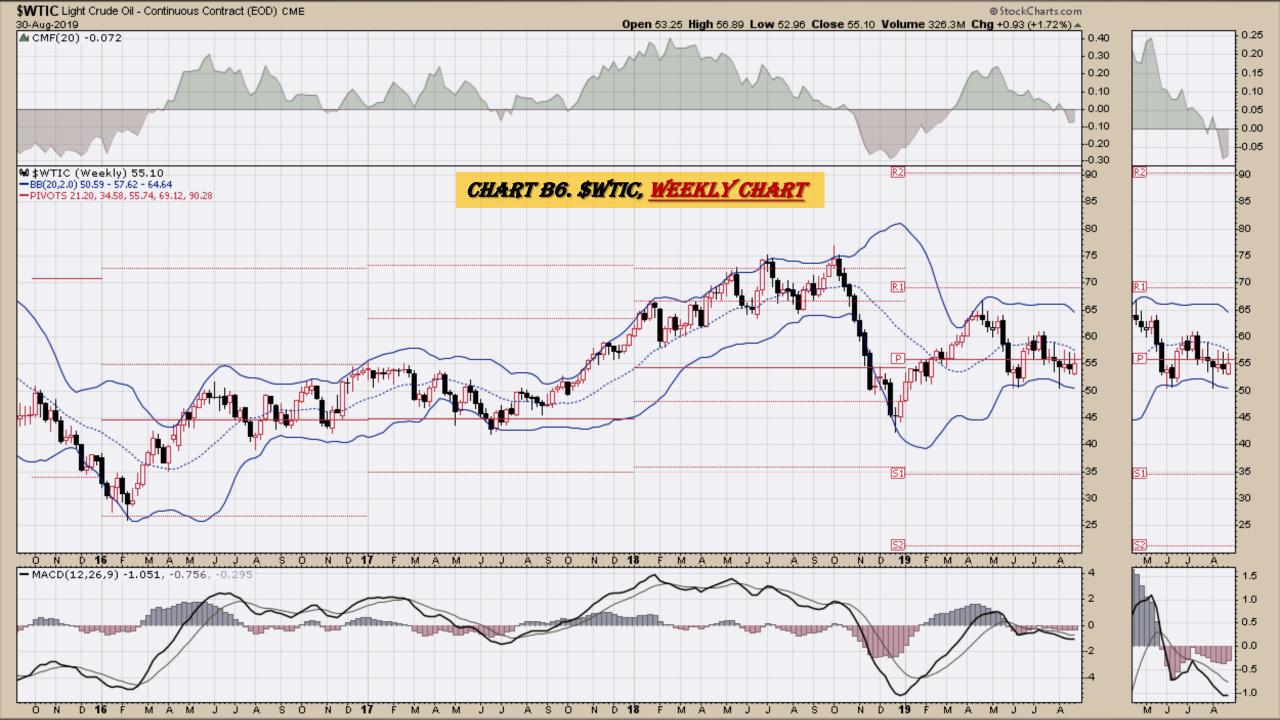

## \$WTIC Light Crude Oil Weekly, Daily, Monthly and Quarterly Charts

#### Chart Book Index - \$CRB, \$WTIC, Soybeans, Corn, Rice, Cotton, Wheat

- Chart B1. <u>\$CRB Reuters/Jefferies CRB Index</u>, Weekly Chart
- Chart B2. <u>\$CRB Reuters/Jefferies CRB Index</u>, Daily Chart
- Chart B3. <u>\$CRB Reuters/Jefferies CRB Index</u>, Monthly Chart
- Chart B4. <u>\$CRB Reuters/Jefferies CRB Index</u>, Quarterly Chart
- Chart B5. <u>\$CRB Reuters/Jefferies CRB Index</u>, Monthly Chart
- Chart B6. <u>\$WTIC</u>, Weekly Chart
- Chart B7. <u>\$WTIC</u>, Daily Chart
- Chart B8. \$WTIC, Monthly Chart
- Chart B9. \$WTIC, Monthly Line Chart
- Chart B10. Soybeans, Weekly Chart
- Chart B11. Soybeans, Daily Chart
- Chart B12. Soybeans, Monthly Chart
- Chart B13. Soybeans, Monthly Line Chart
- Chart B14. Corn, Weekly Chart
- Chart B15. Corn, Daily Chart
- Chart B16. Corn, Monthly Chart
- Chart B17. Corn, Monthly Line Chart