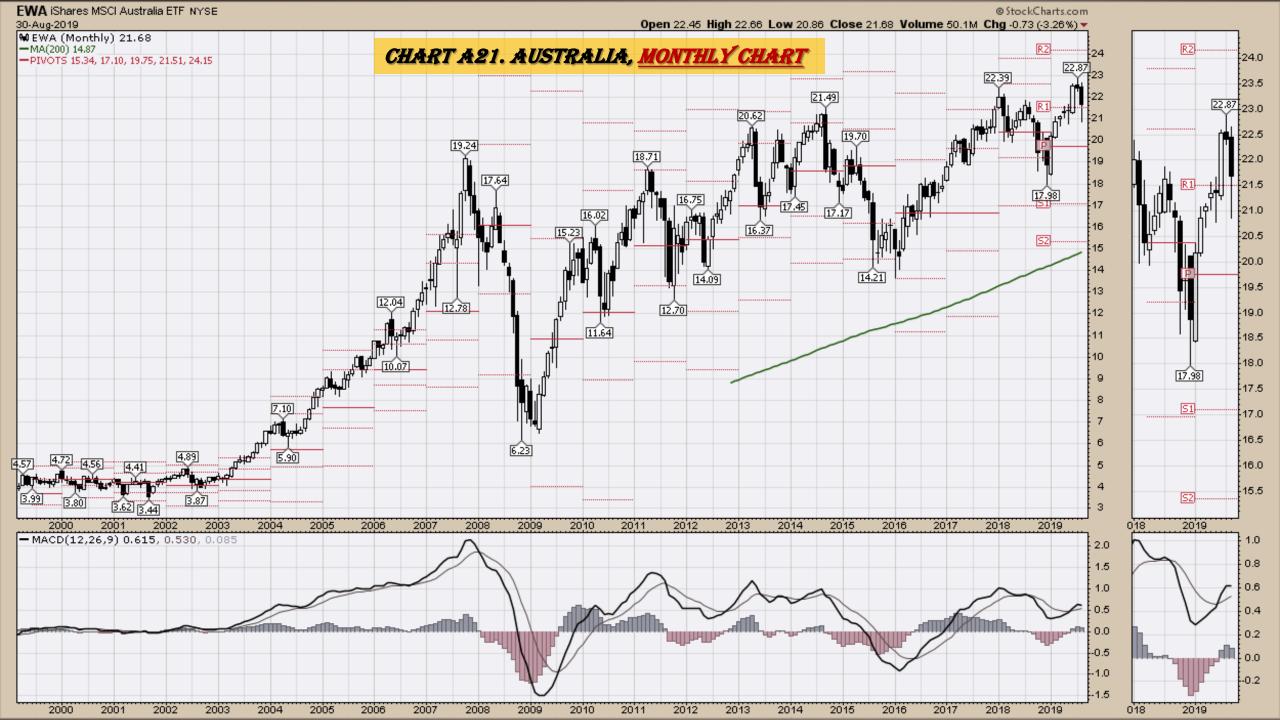

#### **Chart Book Index**

- Chart A18. <u>Dow Utilities</u>, Monthly Chart
- Chart A19. World less U.S. & Canada Monthly Chart
- Chart A20. Emerging Markets Monthly Chart
- Chart A21. <u>Australia</u> Monthly Chart
- Chart A22. <u>Brazil</u> Monthly Chart
- Chart A23. Canada Monthly Chart
- Chart A24. China Monthly Chart
- Chart A25. Mexico Monthly Chart
- Chart A26. <u>Japan</u> Monthly Chart
- Chart A27. Russia Monthly Chart
- Chart A28. <u>India</u> Monthly Chart

### Select Global Equity Charts