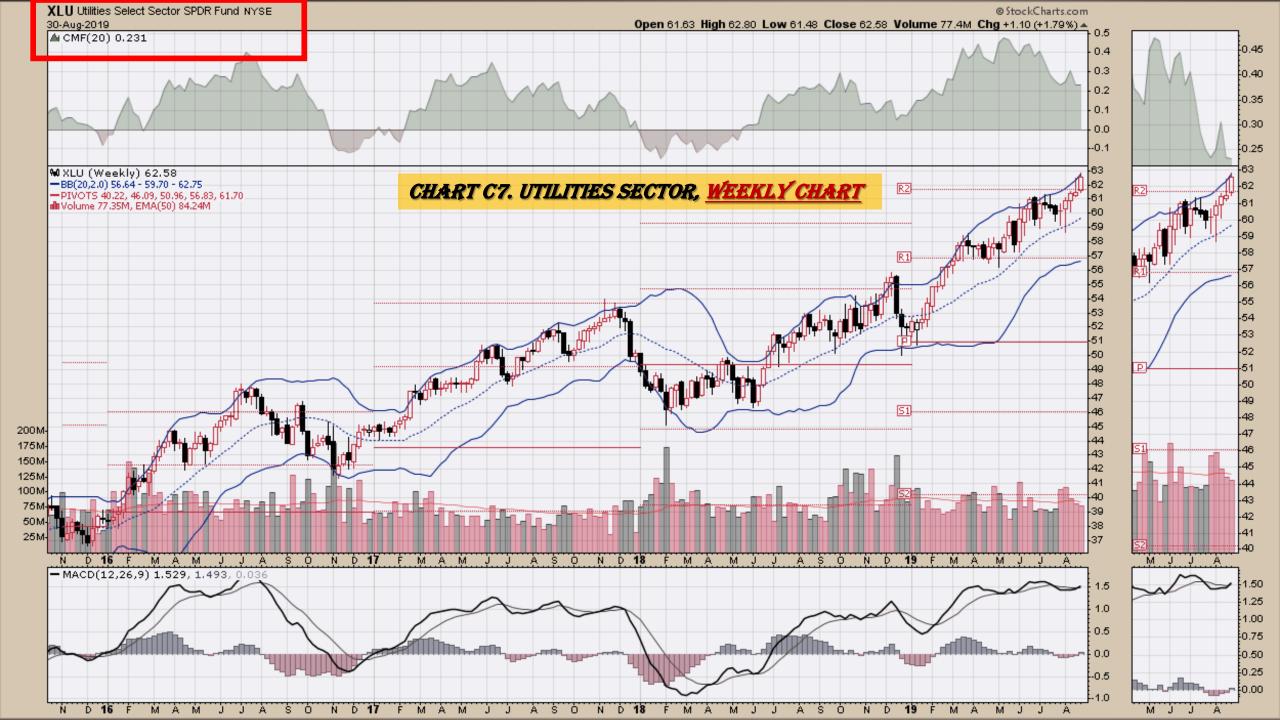

#### **Chart Book Index - Sectors**

- Chart C1. Financial Sector, Weekly Chart
- Chart C2. Health Care Sector, Weekly Chart
- Chart C3. Technology Sector, Weekly Chart
- Chart C4. Industrial Sector, Weekly Chart
- Chart C5. Materials Sector, Weekly Chart
- Chart C6. Energy Sector, Weekly Chart
- Chart C7. Utilities Sector, Weekly Chart
- Chart C8. Consumer Staples, Weekly Chart
- Chart C9. Consumer Discretionary, Weekly Chart

## **S&P Sectors**