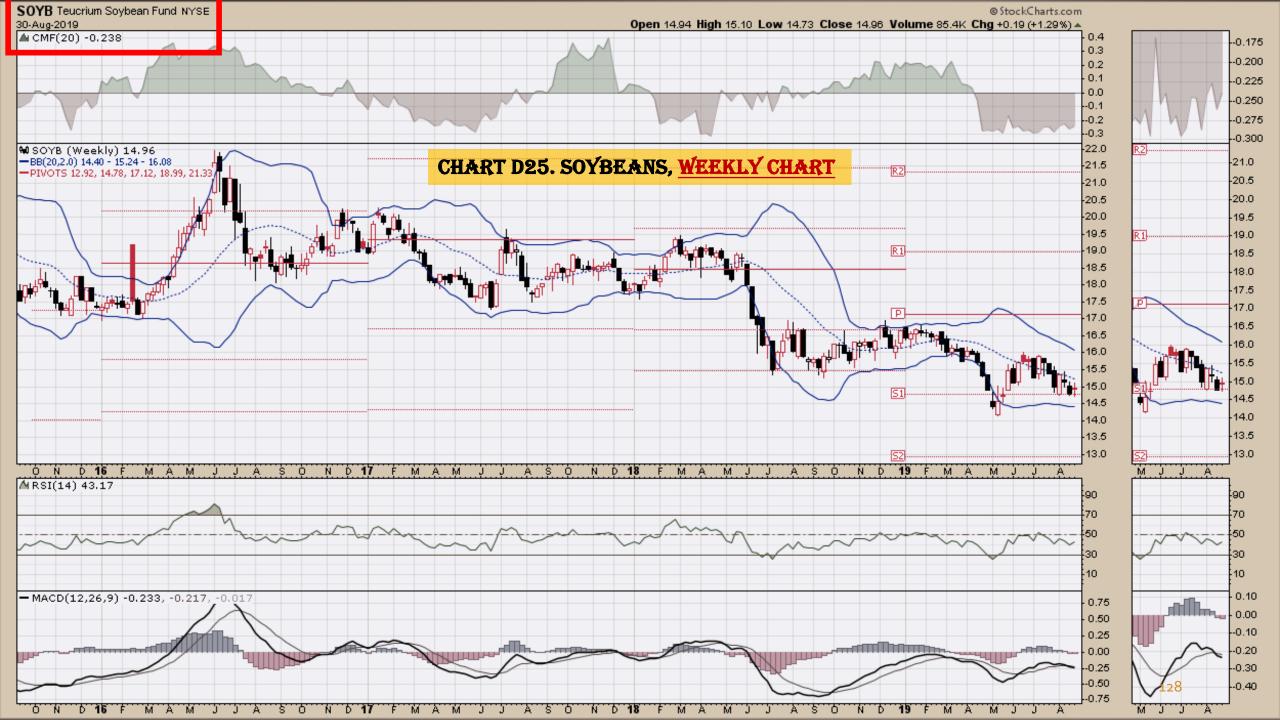

#### **Chart Book Index – Commodity ETFs**

- Chart D18. Lead, Weekly Chart
- Chart D19. Lithium, Weekly Chart
- Chart D20. Cocoa, Weekly Chart
- Chart D21. Palladium, Weekly Chart
- Chart D22. Platinum, Weekly Chart
- Chart D23. Sugar, Weekly Chart
- Chart D24. Silver, Weekly Chart
- Chart D25. Soybeans, Weekly Chart
- Chart D26. Gasoline, Weekly Chart
- Chart D27. Natural Gas, Weekly Chart
- Chart D28. US 12 Month Oil Fund, Weekly Chart
- Chart D29. US Oil Fund, Weekly Chart
- Chart D30. Wheat, Weekly Chart