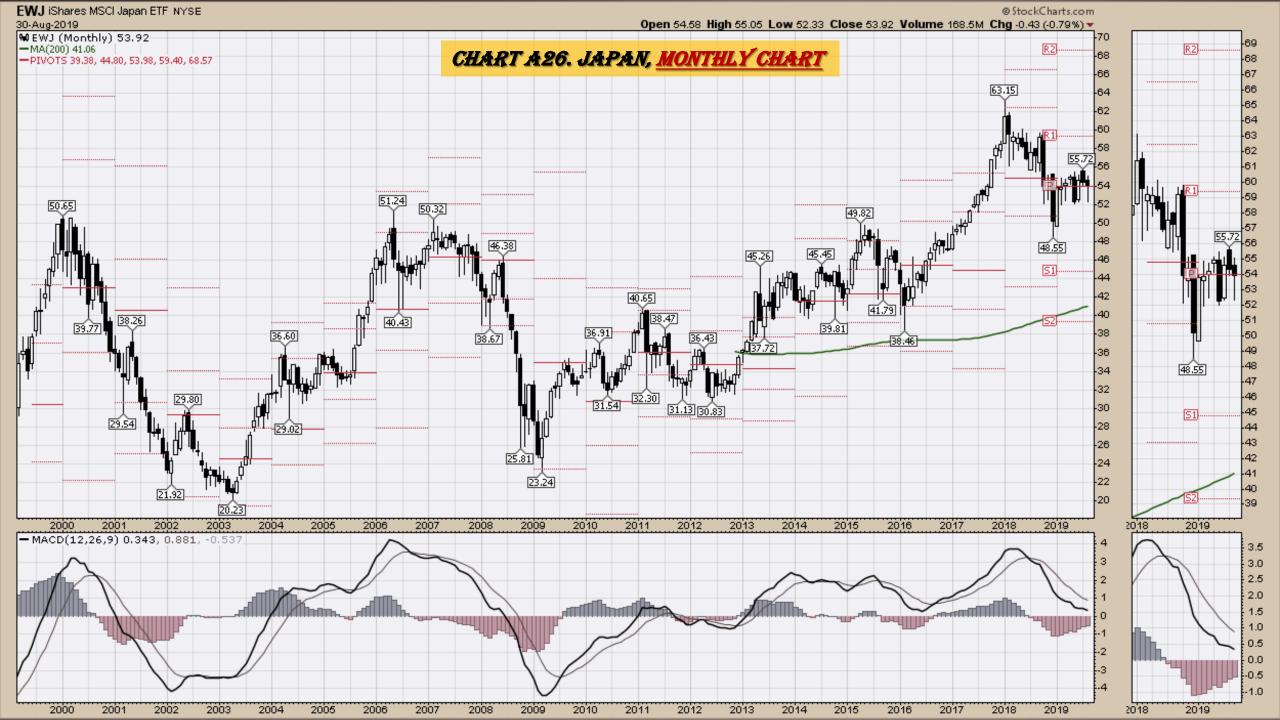

#### **Chart Book Index**

- Chart A18. <u>Dow Utilities</u>, Monthly Chart
- Chart A19. World less U.S. & Canada Monthly Chart
- Chart A20. Emerging Markets Monthly Chart
- Chart A21. <u>Australia</u> Monthly Chart
- Chart A22. <u>Brazil</u> Monthly Chart
- Chart A23. Canada Monthly Chart
- Chart A24. China Monthly Chart
- Chart A25. Mexico Monthly Chart
- Chart A26. <u>Japan</u> Monthly Chart
- Chart A27. Russia Monthly Chart
- Chart A28. <u>India</u> Monthly Chart

### Select Global Equity Charts