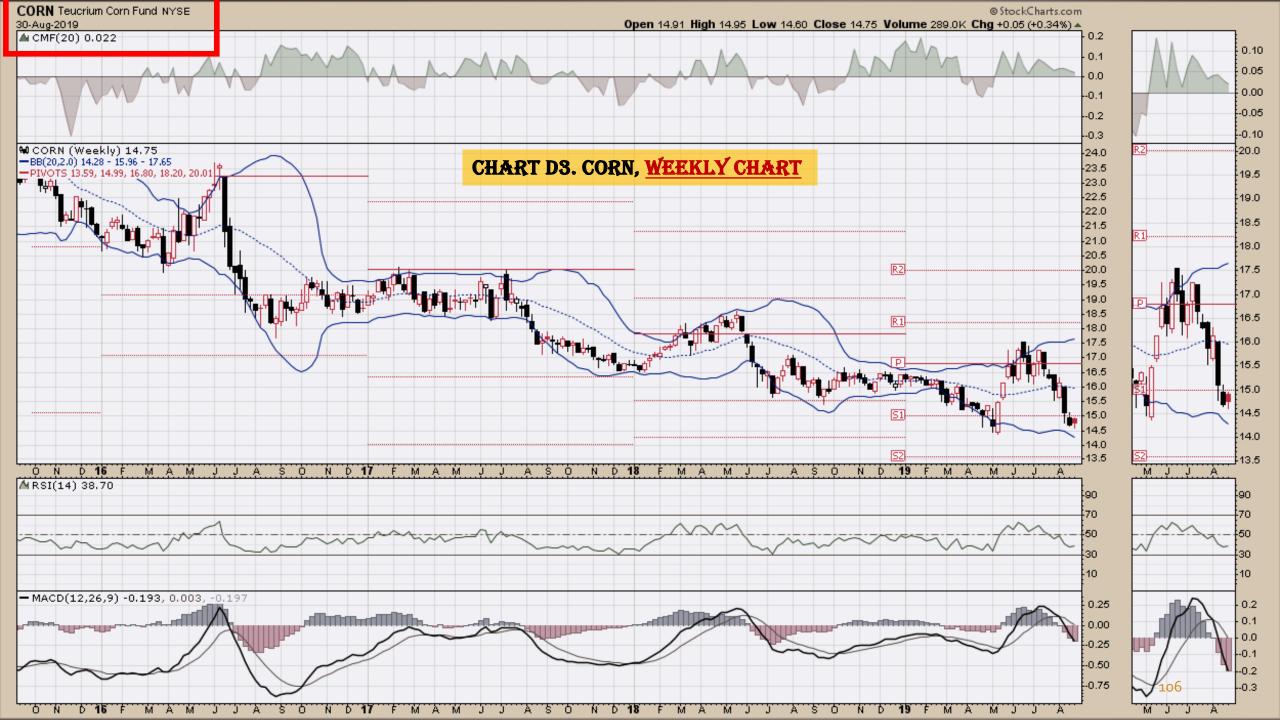

#### **Chart Book Index – Commodity ETFs**

- Chart D1. Cotton, Weekly Chart
- Chart D2. Brent Oil, Weekly Chart
- Chart D3. Corn, Weekly Chart
- Chart D4. Livestock, Weekly Chart
- Chart D5. Agriculture, Weekly Chart
- Chart D6. Base Metals, Weekly Chart
- Chart D7. Commodity Index, Weekly Chart
- Chart D8. Energy, Weekly Chart
- Chart D9. Precious Metals, Weekly Chart
- Chart D10. Commodity Index, Weekly Chart
- Chart D11. Gold, Weekly Chart
- Chart D12. Goldman Sachs Total Return Commodity Index
- Chart D13. Copper, Weekly Chart
- Chart D14. Grains, Weekly Chart
- Chart D15. Nickel, Weekly Chart
- Chart D16. Aluminum, Weekly Chart
- Chart D17. Coffee, Weekly Chart