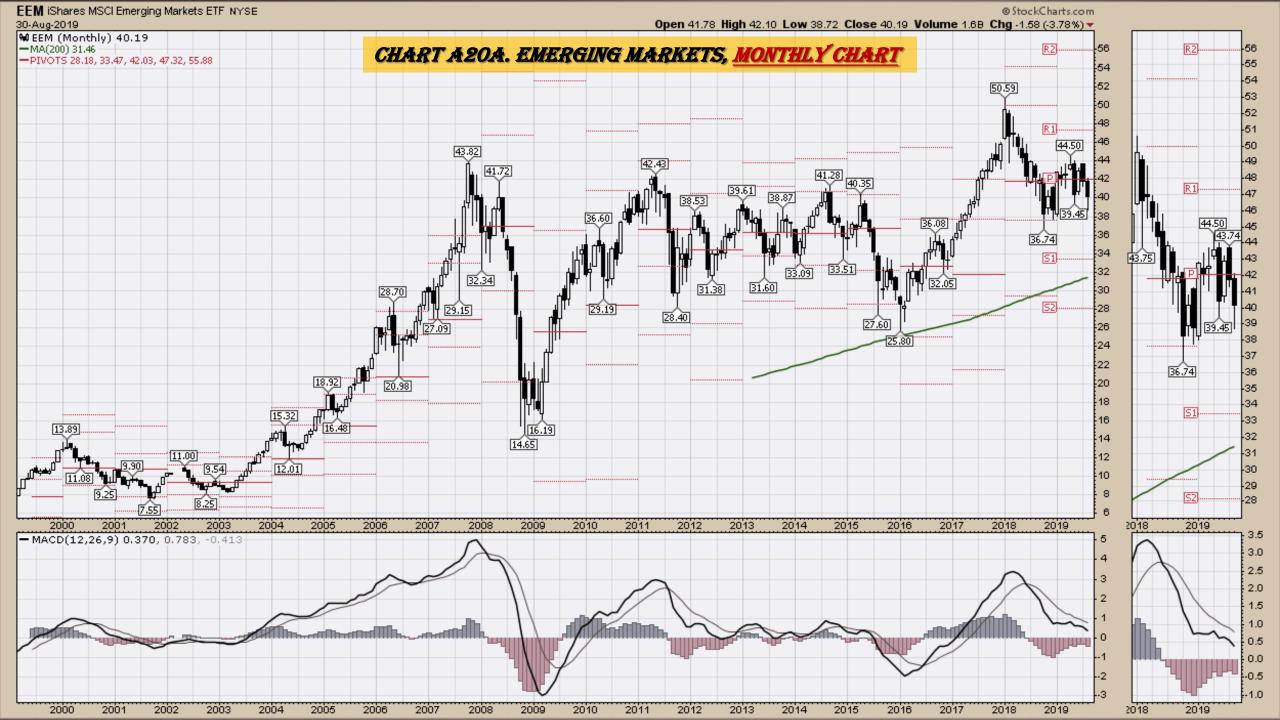

#### **Chart Book Index**

- Chart A18. <u>Dow Utilities</u>, Monthly Chart
- Chart A19. World less U.S. & Canada Monthly Chart
- Chart A20. Emerging Markets Monthly Chart
- Chart A21. <u>Australia</u> Monthly Chart
- Chart A22. <u>Brazil</u> Monthly Chart
- Chart A23. Canada Monthly Chart
- Chart A24. China Monthly Chart
- Chart A25. Mexico Monthly Chart
- Chart A26. <u>Japan</u> Monthly Chart
- Chart A27. Russia Monthly Chart
- Chart A28. <u>India</u> Monthly Chart