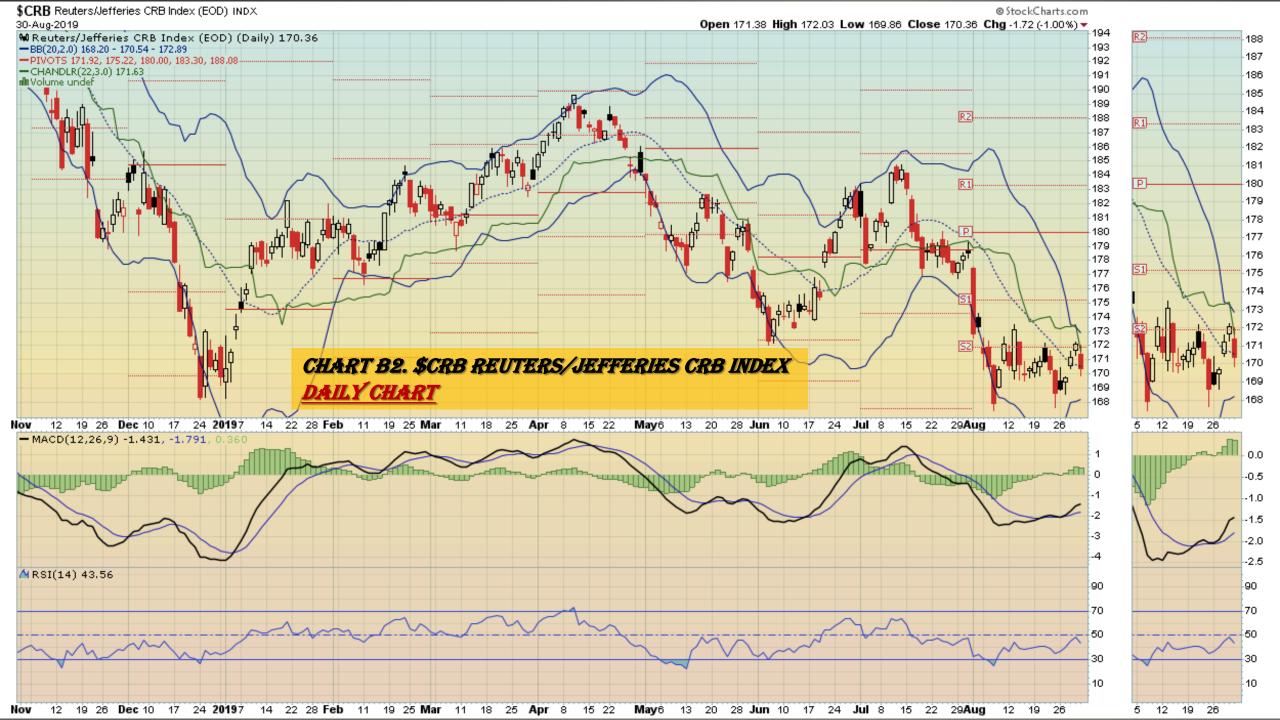

## CRB Commodity Index Weekly, Daily, Monthly and Quarterly Charts

#### Chart Book Index - \$CRB, \$WTIC, Soybeans, Corn, Rice, Cotton, Wheat

- Chart B1. <u>\$CRB Reuters/Jefferies CRB Index</u>, Weekly Chart
- Chart B2. <u>\$CRB Reuters/Jefferies CRB Index</u>, Daily Chart
- Chart B3. <u>\$CRB Reuters/Jefferies CRB Index</u>, Monthly Chart
- Chart B4. <u>\$CRB Reuters/Jefferies CRB Index</u>, Quarterly Chart
- Chart B5. <u>\$CRB Reuters/Jefferies CRB Index</u>, Monthly Chart
- Chart B6. <u>\$WTIC</u>, Weekly Chart
- Chart B7. <u>\$WTIC</u>, Daily Chart
- Chart B8. \$WTIC, Monthly Chart
- Chart B9. \$WTIC, Monthly Line Chart
- Chart B10. Soybeans, Weekly Chart
- Chart B11. Soybeans, Daily Chart
- Chart B12. Soybeans, Monthly Chart
- Chart B13. Soybeans, Monthly Line Chart
- Chart B14. Corn, Weekly Chart
- Chart B15. Corn, Daily Chart
- Chart B16. Corn, Monthly Chart
- Chart B17. Corn, Monthly Line Chart