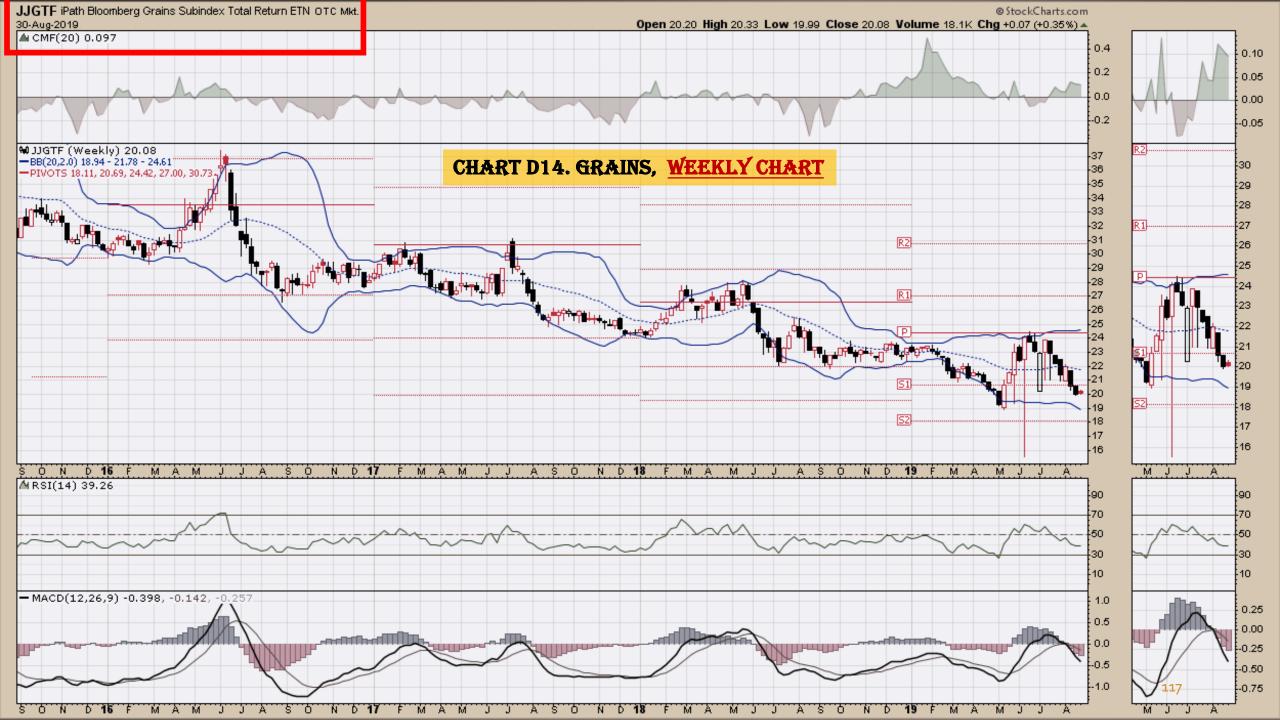

#### **Chart Book Index – Commodity ETFs**

- Chart D1. Cotton, Weekly Chart
- Chart D2. Brent Oil, Weekly Chart
- Chart D3. Corn, Weekly Chart
- Chart D4. Livestock, Weekly Chart
- Chart D5. Agriculture, Weekly Chart
- Chart D6. Base Metals, Weekly Chart
- Chart D7. Commodity Index, Weekly Chart
- Chart D8. Energy, Weekly Chart
- Chart D9. Precious Metals, Weekly Chart
- Chart D10. Commodity Index, Weekly Chart
- Chart D11. Gold, Weekly Chart
- Chart D12. Goldman Sachs Total Return Commodity Index
- Chart D13. Copper, Weekly Chart
- Chart D14. Grains, Weekly Chart
- Chart D15. Nickel, Weekly Chart
- Chart D16. Aluminum, Weekly Chart
- Chart D17. Coffee, Weekly Chart