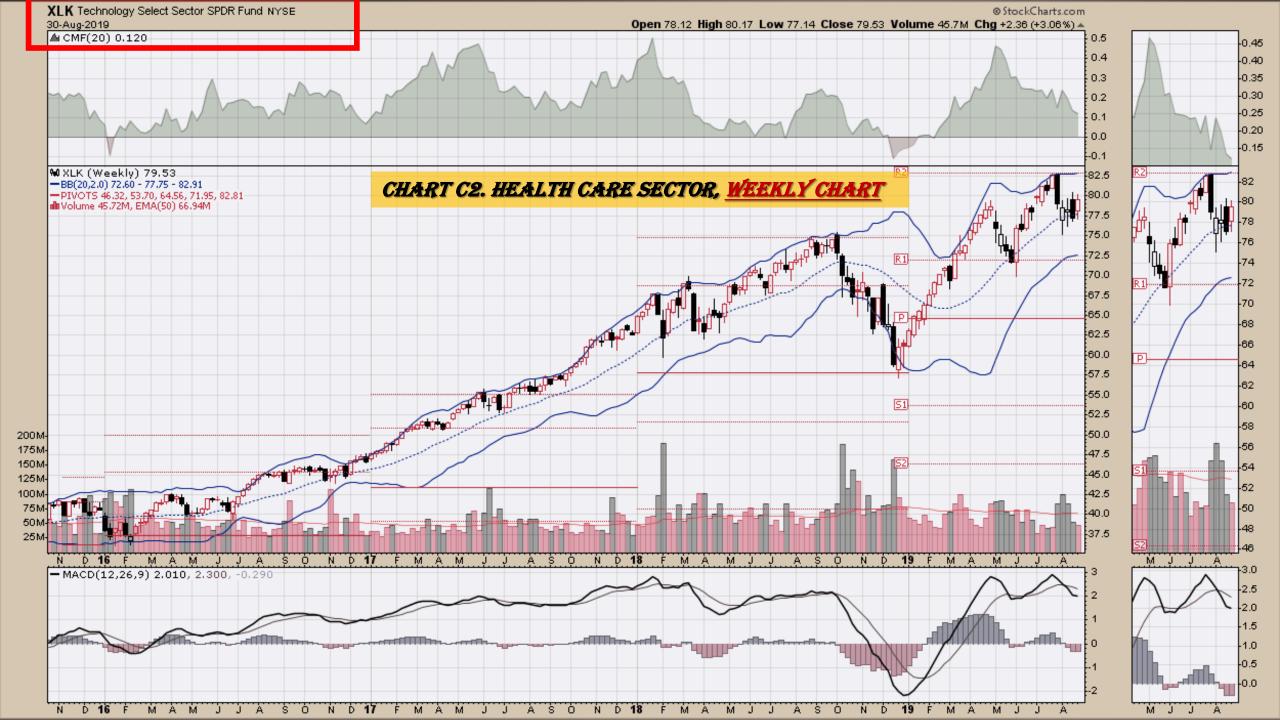

#### **Chart Book Index - Sectors**

- Chart C1. Financial Sector, Weekly Chart
- Chart C2. Health Care Sector, Weekly Chart
- Chart C3. Technology Sector, Weekly Chart
- Chart C4. Industrial Sector, Weekly Chart
- Chart C5. Materials Sector, Weekly Chart
- Chart C6. Energy Sector, Weekly Chart
- Chart C7. Utilities Sector, Weekly Chart
- Chart C8. Consumer Staples, Weekly Chart
- Chart C9. Consumer Discretionary, Weekly Chart

## **S&P Sectors**