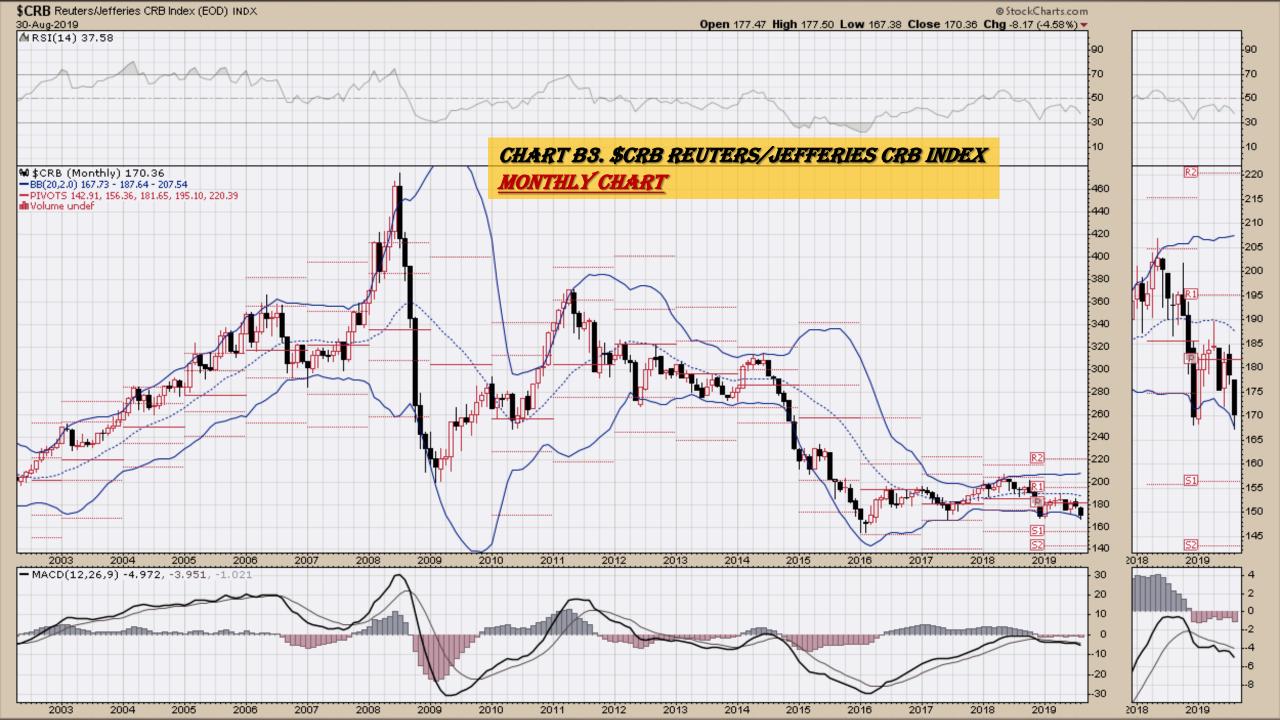

## CRB Commodity Index Weekly, Daily, Monthly and Quarterly Charts

#### Chart Book Index - \$CRB, \$WTIC, Soybeans, Corn, Rice, Cotton, Wheat

- Chart B1. <u>\$CRB Reuters/Jefferies CRB Index</u>, Weekly Chart
- Chart B2. <u>\$CRB Reuters/Jefferies CRB Index</u>, Daily Chart
- Chart B3. <u>\$CRB Reuters/Jefferies CRB Index</u>, Monthly Chart
- Chart B4. <u>\$CRB Reuters/Jefferies CRB Index</u>, Quarterly Chart
- Chart B5. <u>\$CRB Reuters/Jefferies CRB Index</u>, Monthly Chart
- Chart B6. <u>\$WTIC</u>, Weekly Chart
- Chart B7. <u>\$WTIC</u>, Daily Chart
- Chart B8. \$WTIC, Monthly Chart
- Chart B9. \$WTIC, Monthly Line Chart
- Chart B10. Soybeans, Weekly Chart
- Chart B11. Soybeans, Daily Chart
- Chart B12. Soybeans, Monthly Chart
- Chart B13. Soybeans, Monthly Line Chart
- Chart B14. Corn, Weekly Chart
- Chart B15. Corn, Daily Chart
- Chart B16. Corn, Monthly Chart
- Chart B17. Corn, Monthly Line Chart