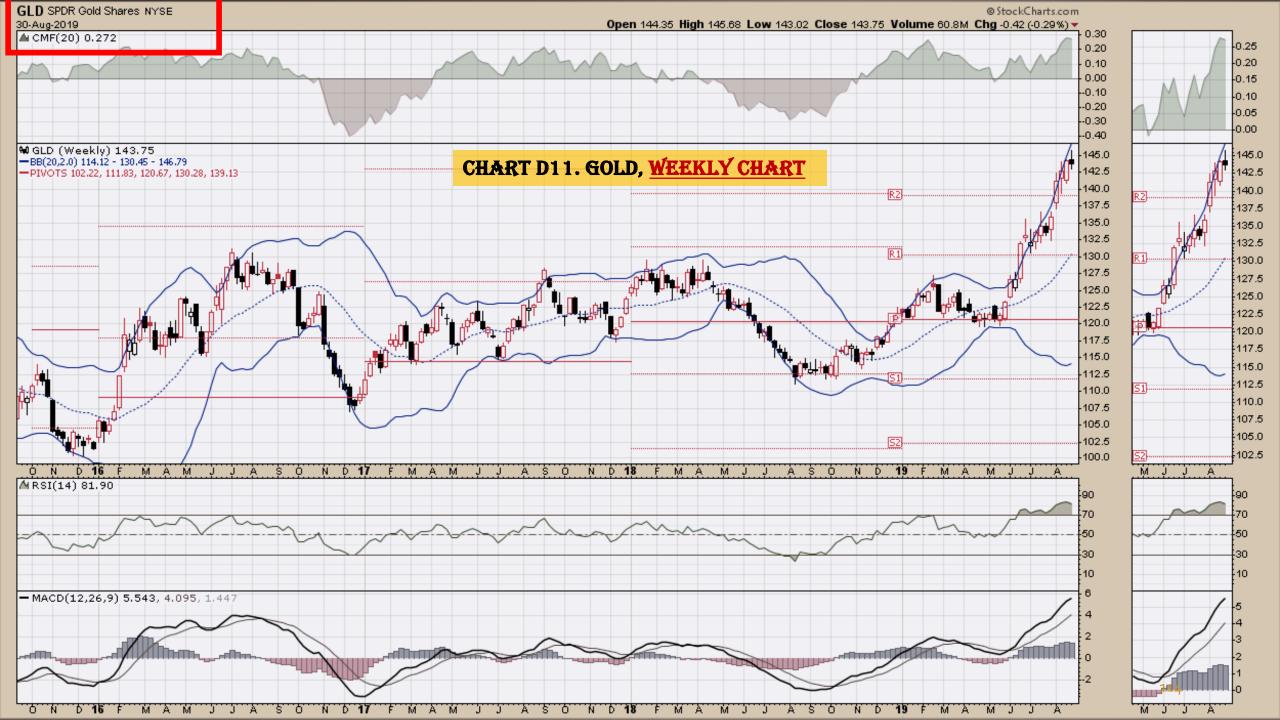

#### **Chart Book Index – Commodity ETFs**

- Chart D1. Cotton, Weekly Chart
- Chart D2. Brent Oil, Weekly Chart
- Chart D3. Corn, Weekly Chart
- Chart D4. Livestock, Weekly Chart
- Chart D5. Agriculture, Weekly Chart
- Chart D6. Base Metals, Weekly Chart
- Chart D7. Commodity Index, Weekly Chart
- Chart D8. Energy, Weekly Chart
- Chart D9. Precious Metals, Weekly Chart
- Chart D10. Commodity Index, Weekly Chart
- Chart D11. Gold, Weekly Chart
- Chart D12. Goldman Sachs Total Return Commodity Index
- Chart D13. Copper, Weekly Chart
- Chart D14. Grains, Weekly Chart
- Chart D15. Nickel, Weekly Chart
- Chart D16. Aluminum, Weekly Chart
- Chart D17. Coffee, Weekly Chart