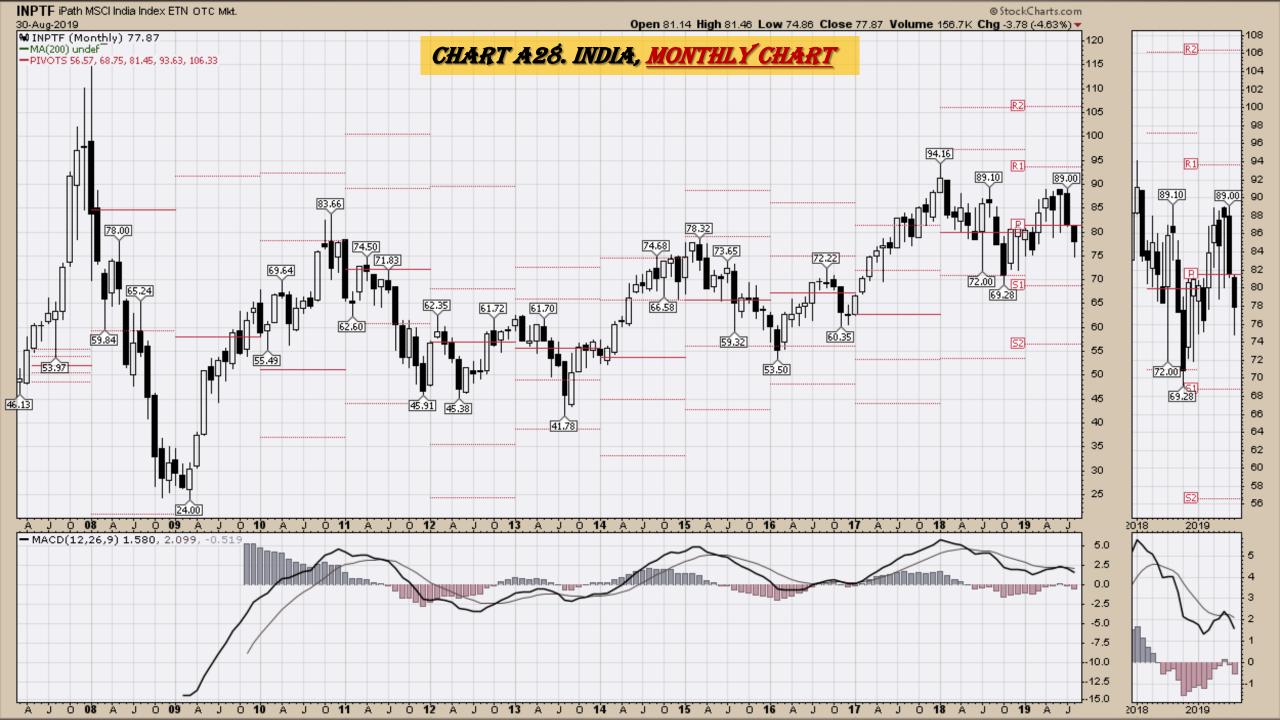

#### **Chart Book Index**

- Chart A18. <u>Dow Utilities</u>, Monthly Chart
- Chart A19. World less U.S. & Canada Monthly Chart
- Chart A20. Emerging Markets Monthly Chart
- Chart A21. <u>Australia</u> Monthly Chart
- Chart A22. <u>Brazil</u> Monthly Chart
- Chart A23. Canada Monthly Chart
- Chart A24. China Monthly Chart
- Chart A25. Mexico Monthly Chart
- Chart A26. <u>Japan</u> Monthly Chart
- Chart A27. Russia Monthly Chart
- Chart A28. <u>India</u> Monthly Chart

### Select Global Equity Charts