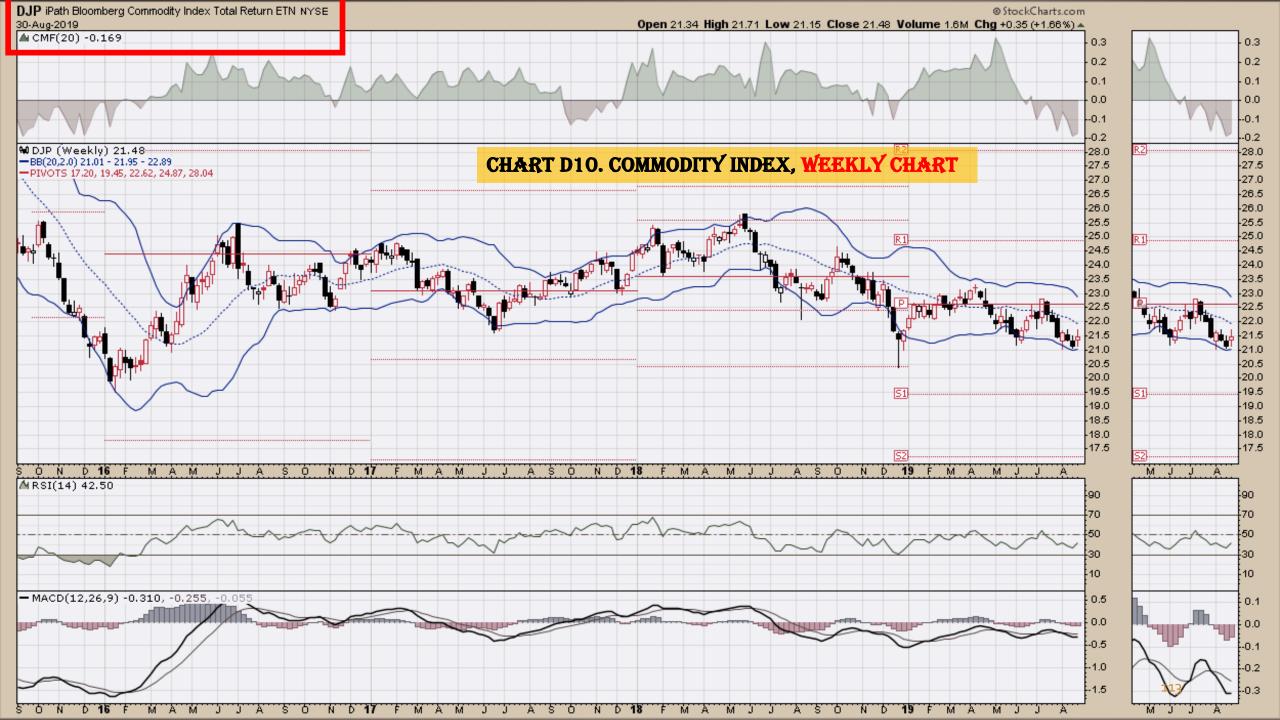

#### **Chart Book Index – Commodity ETFs**

- Chart D1. Cotton, Weekly Chart
- Chart D2. Brent Oil, Weekly Chart
- Chart D3. Corn, Weekly Chart
- Chart D4. Livestock, Weekly Chart
- Chart D5. Agriculture, Weekly Chart
- Chart D6. Base Metals, Weekly Chart
- Chart D7. Commodity Index, Weekly Chart
- Chart D8. Energy, Weekly Chart
- Chart D9. Precious Metals, Weekly Chart
- Chart D10. Commodity Index, Weekly Chart
- Chart D11. Gold, Weekly Chart
- Chart D12. Goldman Sachs Total Return Commodity Index
- Chart D13. Copper, Weekly Chart
- Chart D14. Grains, Weekly Chart
- Chart D15. Nickel, Weekly Chart
- Chart D16. Aluminum, Weekly Chart
- Chart D17. Coffee, Weekly Chart