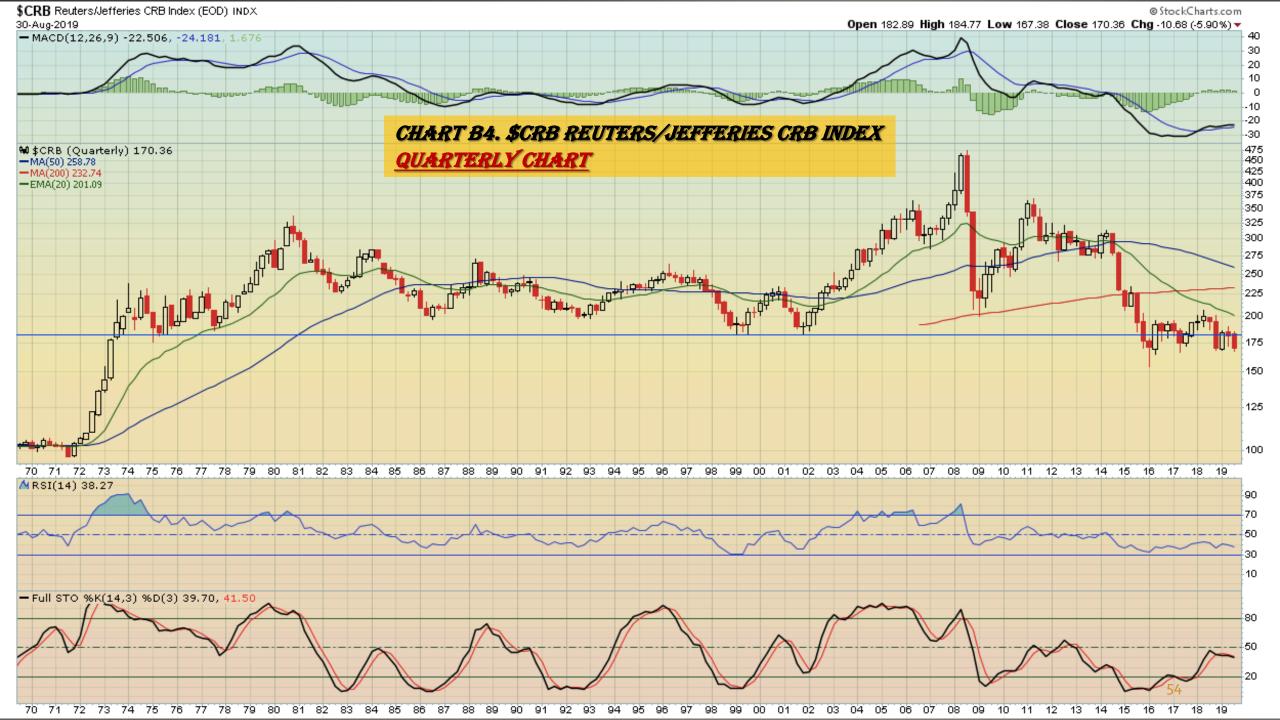

## CRB Commodity Index Weekly, Daily, Monthly and Quarterly Charts

#### Chart Book Index - \$CRB, \$WTIC, Soybeans, Corn, Rice, Cotton, Wheat

- Chart B1. <u>\$CRB Reuters/Jefferies CRB Index</u>, Weekly Chart
- Chart B2. <u>\$CRB Reuters/Jefferies CRB Index</u>, Daily Chart
- Chart B3. <u>\$CRB Reuters/Jefferies CRB Index</u>, Monthly Chart
- Chart B4. <u>\$CRB Reuters/Jefferies CRB Index</u>, Quarterly Chart
- Chart B5. <u>\$CRB Reuters/Jefferies CRB Index</u>, Monthly Chart
- Chart B6. <u>\$WTIC</u>, Weekly Chart
- Chart B7. <u>\$WTIC</u>, Daily Chart
- Chart B8. \$WTIC, Monthly Chart
- Chart B9. \$WTIC, Monthly Line Chart
- Chart B10. Soybeans, Weekly Chart
- Chart B11. Soybeans, Daily Chart
- Chart B12. Soybeans, Monthly Chart
- Chart B13. Soybeans, Monthly Line Chart
- Chart B14. Corn, Weekly Chart
- Chart B15. Corn, Daily Chart
- Chart B16. Corn, Monthly Chart
- Chart B17. Corn, Monthly Line Chart