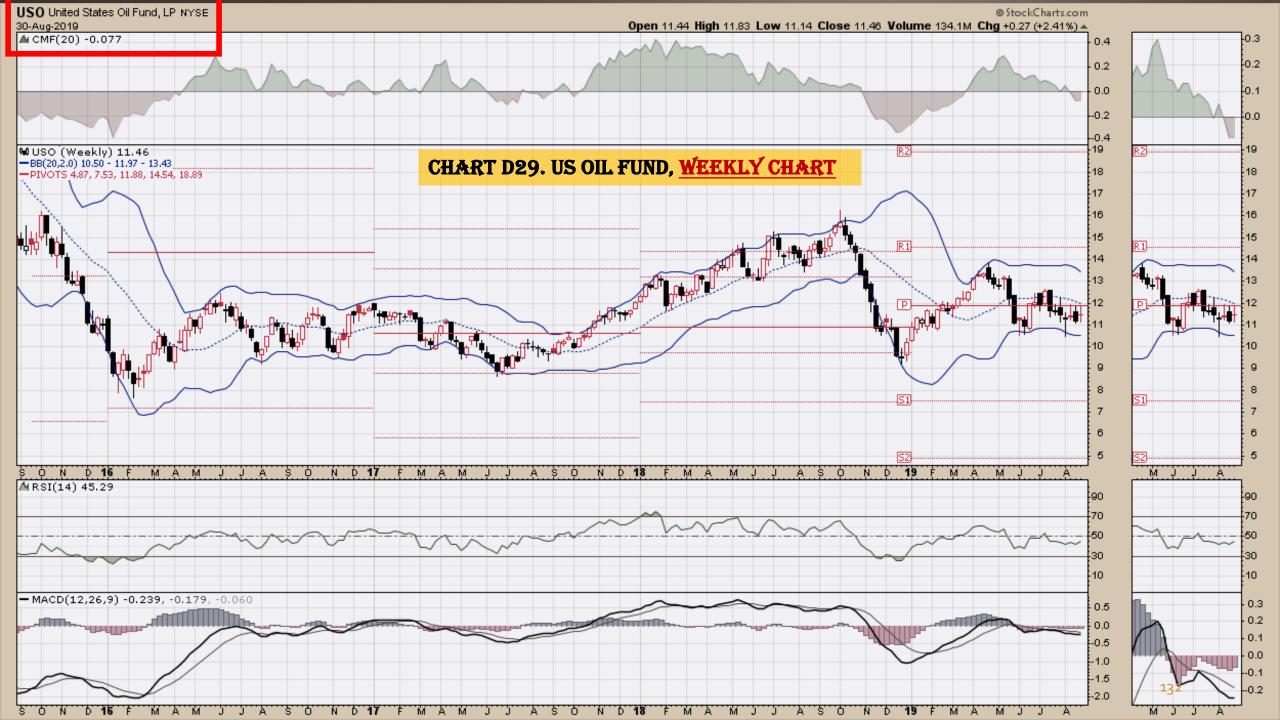

#### **Chart Book Index – Commodity ETFs**

- Chart D18. Lead, Weekly Chart
- Chart D19. Lithium, Weekly Chart
- Chart D20. Cocoa, Weekly Chart
- Chart D21. Palladium, Weekly Chart
- Chart D22. Platinum, Weekly Chart
- Chart D23. Sugar, Weekly Chart
- Chart D24. Silver, Weekly Chart
- Chart D25. Soybeans, Weekly Chart
- Chart D26. Gasoline, Weekly Chart
- Chart D27. Natural Gas, Weekly Chart
- Chart D28. US 12 Month Oil Fund, Weekly Chart
- Chart D29. US Oil Fund, Weekly Chart
- Chart D30. Wheat, Weekly Chart