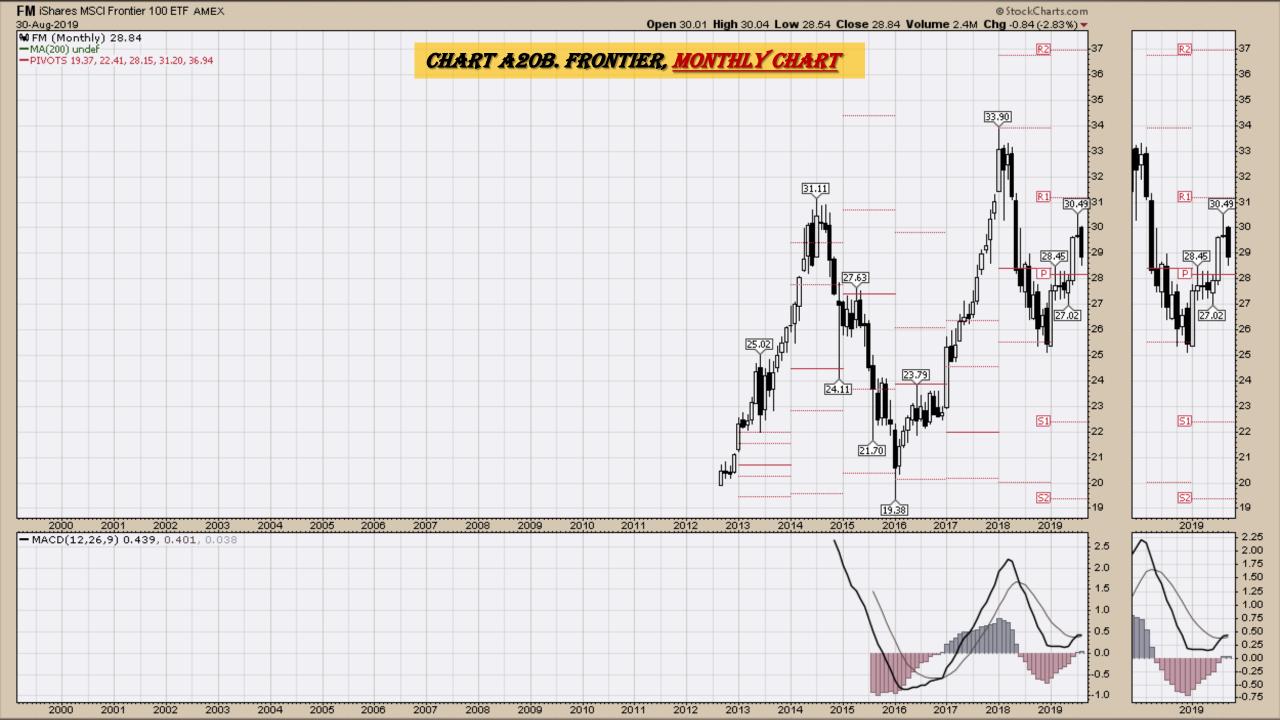

#### **Chart Book Index**

- Chart A18. <u>Dow Utilities</u>, Monthly Chart
- Chart A19. World less U.S. & Canada Monthly Chart
- Chart A20. Emerging Markets Monthly Chart
- Chart A21. <u>Australia</u> Monthly Chart
- Chart A22. <u>Brazil</u> Monthly Chart
- Chart A23. Canada Monthly Chart
- Chart A24. China Monthly Chart
- Chart A25. Mexico Monthly Chart
- Chart A26. <u>Japan</u> Monthly Chart
- Chart A27. Russia Monthly Chart
- Chart A28. <u>India</u> Monthly Chart