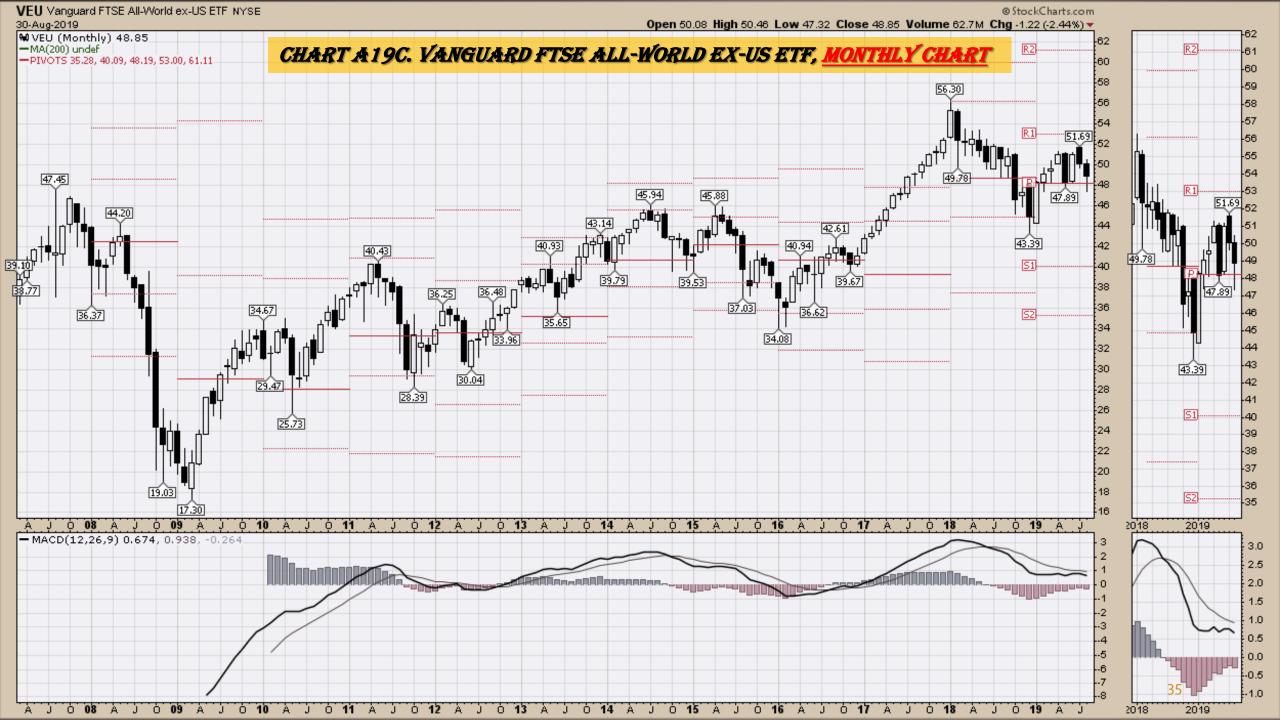

ook Index – Commodity ETFs**

- Chart D18. Lead, Weekly Chart
- Chart D19. Lithium, Weekly Chart
- Chart D20. Cocoa, Weekly Chart
- Chart D21. Palladium, Weekly Chart
- Chart D22. Platinum, Weekly Chart
- Chart D23. Sugar, Weekly Chart
- Chart D24. Silver, Weekly Chart
- Chart D25. Soybeans, Weekly Chart
- Chart D26. Gasoline, Weekly Chart
- Chart D27. Natural Gas, Weekly Chart
- Chart D28. US 12 Month Oil Fund, Weekly Chart
- Chart D29. US Oil Fund, Weekly Chart
- Chart D30. Wheat, Weekly Chart

## \$UST10Y - 10 Year US Treasury Yield Weekly, Daily and Monthly Charts









### US Dollar Index Weekly, Daily and Monthly Charts







## Select Currency Charts Monthly Charts











## Select Equity and Transportation Charts Monthly Charts











### Select Global Equity Charts































## CRB Commodity Index Weekly, Daily, Monthly and Quarterly Charts









## \$WTIC Light Crude Oil Weekly, Daily, Monthly and Quarterly Charts









## Soybeans Weekly, Daily, Monthly and Quarterly Charts









## Corn Weekly, Daily, Monthly and Quarterly Charts







## Rice







# Cotton Weekly, Daily, Monthly and Quarterly Charts







# Wheat Weekly, Daily, Monthly and Quarterly Charts







## **S&P Sectors**

#### Sector Chart Book Index

### Market Outlook Considerations for Week Beginning August 12, 2019

#### **Chart Book Index - Sectors**

- Chart C1. Financial Sector, Weekly Chart
- Chart C2. Health Care Sector, Weekly Chart
- Chart C3. Technology Sector, Weekly Chart
- Chart C4. Industrial Sector, Weekly Chart
- Chart C5. Materials Sect