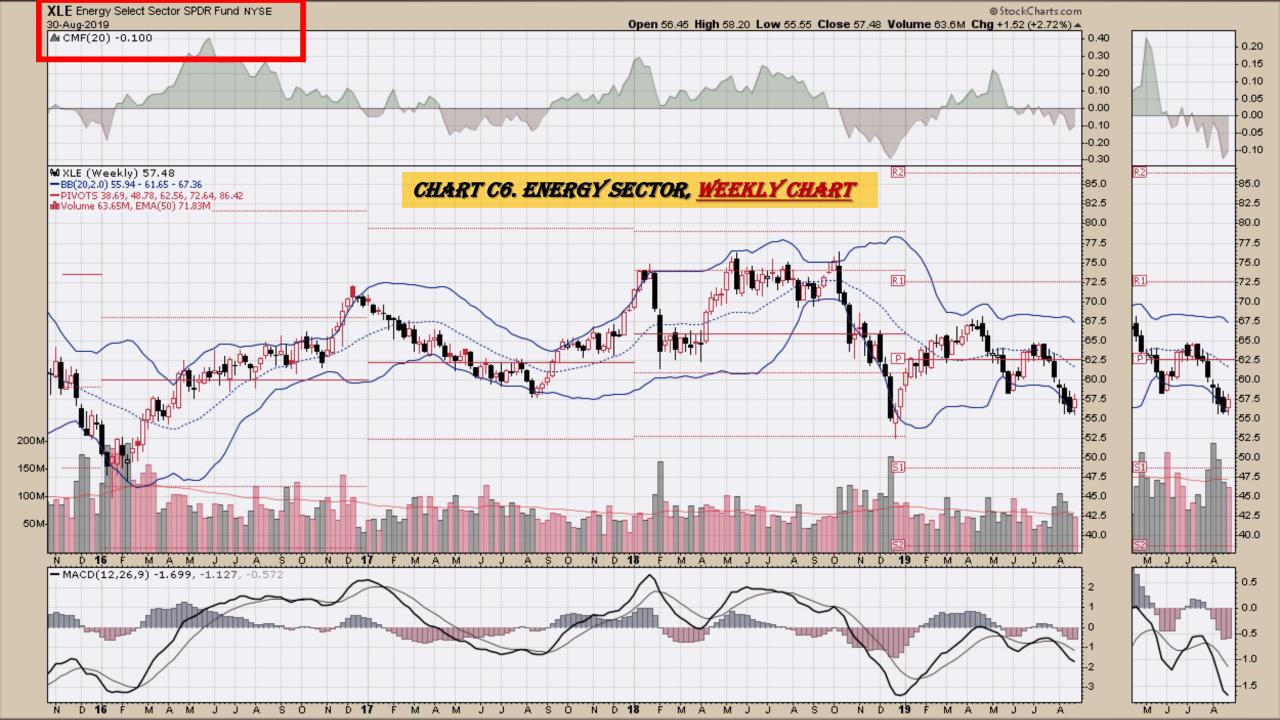

#### **Chart Book Index - Sectors**

- Chart C1. Financial Sector, Weekly Chart
- Chart C2. Health Care Sector, Weekly Chart
- Chart C3. Technology Sector, Weekly Chart
- Chart C4. Industrial Sector, Weekly Chart
- Chart C5. Materials Sector, Weekly Chart
- Chart C6. Energy Sector, Weekly Chart
- Chart C7. Utilities Sector, Weekly Chart
- Chart C8. Consumer Staples, Weekly Chart
- Chart C9. Consumer Discretionary, Weekly Chart

## **S&P Sectors**