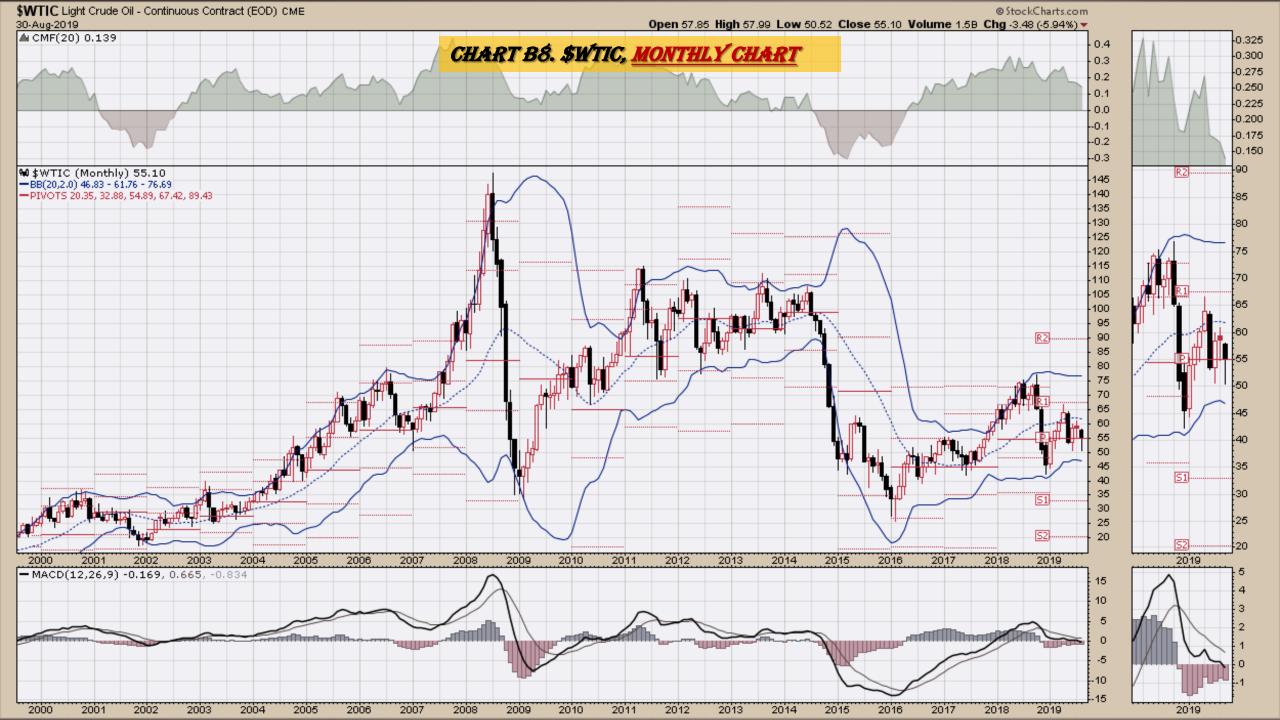

Platinum, Weekly Chart
- Chart D23. Sugar, Weekly Chart
- Chart D24. Silver, Weekly Chart
- Chart D25. Soybeans, Weekly Chart
- Chart D26. Gasoline, Weekly Chart
- Chart D27. Natural Gas, Weekly Chart
- Chart D28. US 12 Month Oil Fund, Weekly Chart
- Chart D29. US Oil Fund, Weekly Chart
- Chart D30. Wheat, Weekly Chart

## \$UST10Y - 10 Year US Treasury Yield Weekly, Daily and Monthly Charts









### US Dollar Index Weekly, Daily and Monthly Charts







## Select Currency Charts Monthly Charts











## Select Equity and Transportation Charts Monthly Charts











### Select Global Equity Charts































## CRB Commodity Index Weekly, Daily, Monthly and Quarterly Charts









## \$WTIC Light Crude Oil Weekly, Daily, Monthly and Quarterly Charts









## Soybeans Weekly, Daily, Monthly and Quarterly Charts









## Corn Weekly, Daily, Monthly and Quarterly Charts







## Rice







# Cotton Weekly, Daily, Monthly and Quarterly Charts







# Wheat Weekly, Daily, Monthly and Quarterly Charts







## **S&P Sectors**

#### Sector Chart Book Index

### Market Outlook Considerations for Week Beginning August 12, 2019

#### **Chart Book Index - Sectors**

- Chart C1. Financial Sector, Weekly Chart
- Chart C2. Health Care Sector, Weekly Chart
- Chart C3. Technology Sector, Weekly Chart
- Chart C4. Industrial Sector, Weekly Chart
- Chart C5. Materials Sector, Weekly Chart
- Chart C6. Energy Sector, Weekly Chart
- Chart C7. Utilities Sector, Weekly Chart
- Chart C8. Consumer Staples, Weekly Chart
- Chart C9. Consumer Discretionary,