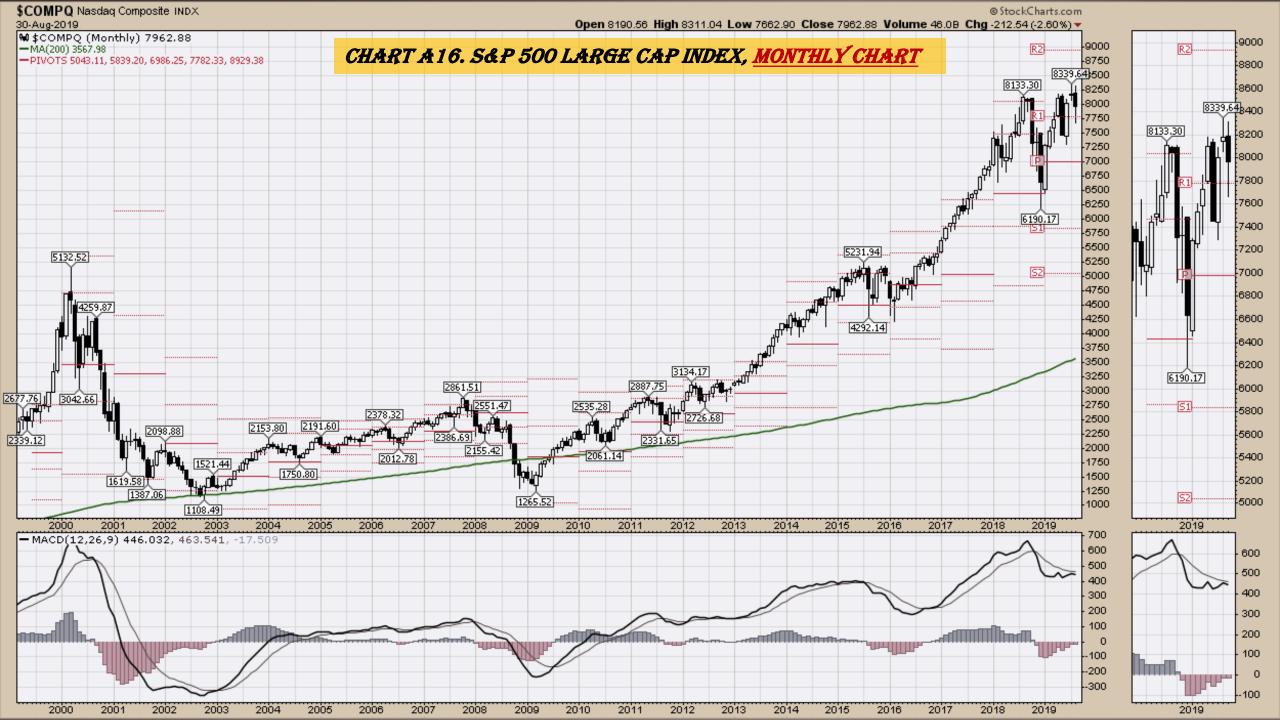

mmodity ETFs Book Index**

#### **Chart Book Index – Commodity ETFs**

- Chart D18. Lead, Weekly Chart
- Chart D19. Lithium, Weekly Chart
- Chart D20. Cocoa, Weekly Chart
- Chart D21. Palladium, Weekly Chart
- Chart D22. Platinum, Weekly Chart
- Chart D23. Sugar, Weekly Chart
- Chart D24. Silver, Weekly Chart
- Chart D25. Soybeans, Weekly Chart
- Chart D26. Gasoline, Weekly Chart
- Chart D27. Natural Gas, Weekly Chart
- Chart D28. US 12 Month Oil Fund, Weekly Chart
- Chart D29. US Oil Fund, Weekly Chart
- Chart D30. Wheat, Weekly Chart

## \$UST10Y - 10 Year US Treasury Yield Weekly, Daily and Monthly Charts









### US Dollar Index Weekly, Daily and Monthly Charts







## Select Currency Charts Monthly Charts











## Select Equity and Transportation Charts Monthly Charts











### Select Global Equity Charts































## CRB Commodity Index Weekly, Daily, Monthly and Quarterly Charts









## \$WTIC Light Crude Oil Weekly, Daily, Monthly and Quarterly Charts









## Soybeans Weekly, Daily, Monthly and Quarterly Charts









## Corn Weekly, Daily, Monthly and Quarterly Charts







## Rice







# Cotton Weekly, Daily, Monthly and Quarterly Charts







# Wheat Weekly, Daily, Monthly and Quarterly Charts







## **S&P Sectors**

#### Sector Chart Book Index

### Market Outlook Considerations for Week Beginning August 12, 2019

#### **Chart Book Index - Sectors**

- Chart C1. Financial Sector, Weekly Chart
- Chart C2. Health Care Sector, Weekly Chart
- Chart C3. Technology Sector, Weekly Chart
- Chart C4. Industrial Sector