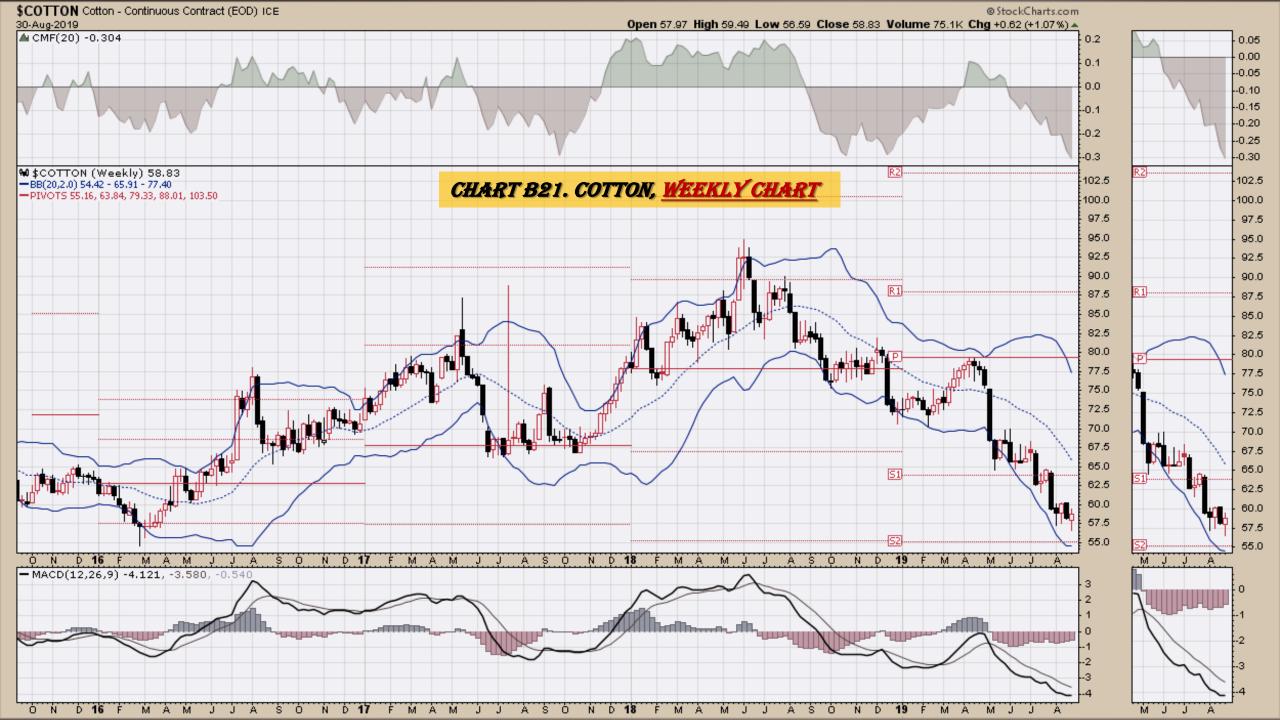

hart
- Chart D28. US 12 Month Oil Fund, Weekly Chart
- Chart D29. US Oil Fund, Weekly Chart
- Chart D30. Wheat, Weekly Chart

## \$UST10Y - 10 Year US Treasury Yield Weekly, Daily and Monthly Charts









### US Dollar Index Weekly, Daily and Monthly Charts







## Select Currency Charts Monthly Charts











## Select Equity and Transportation Charts Monthly Charts











### Select Global Equity Charts































## CRB Commodity Index Weekly, Daily, Monthly and Quarterly Charts









## \$WTIC Light Crude Oil Weekly, Daily, Monthly and Quarterly Charts









## Soybeans Weekly, Daily, Monthly and Quarterly Charts









## Corn Weekly, Daily, Monthly and Quarterly Charts







## Rice







# Cotton Weekly, Daily, Monthly and Quarterly Charts







# Wheat Weekly, Daily, Monthly and Quarterly Charts







## **S&P Sectors**

#### Sector Chart Book Index

### Market Outlook Considerations for Week Beginning August 12, 2019

#### **Chart Book Index - Sectors**

- Chart C1. Financial Sector, Weekly Chart
- Chart C2. Health Care Sector, Weekly Chart
- Chart C3. Technology Sector, Weekly Chart
- Chart C4. Industrial Sector, Weekly Chart
- Chart C5. Materials Sector, Weekly Chart
- Chart C6. Energy Sector, Weekly Chart
- Chart C7. Utilities Sector, Weekly Chart
- Chart C8. Consumer Staples, Weekly Chart
- Chart C9. Consumer Discretionary, Weekly Chart



















# Commodity ETFs

## **Commodity ETFs Book Index**

#### **Chart Book Index – Commodity ETFs**

- Chart D1. Cotton, Weekly Chart
- Chart D2. Brent Oil, Weekly Chart