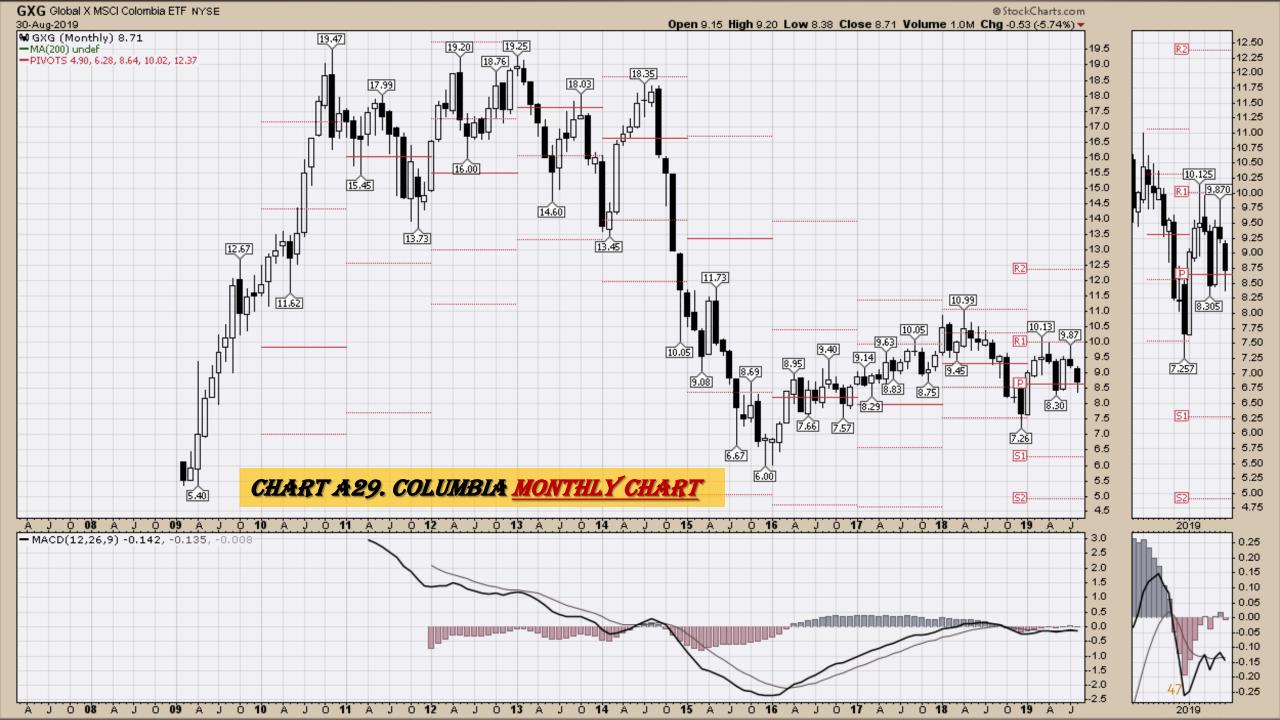

ETFs**

- Chart D18. Lead, Weekly Chart
- Chart D19. Lithium, Weekly Chart
- Chart D20. Cocoa, Weekly Chart
- Chart D21. Palladium, Weekly Chart
- Chart D22. Platinum, Weekly Chart
- Chart D23. Sugar, Weekly Chart
- Chart D24. Silver, Weekly Chart
- Chart D25. Soybeans, Weekly Chart
- Chart D26. Gasoline, Weekly Chart
- Chart D27. Natural Gas, Weekly Chart
- Chart D28. US 12 Month Oil Fund, Weekly Chart
- Chart D29. US Oil Fund, Weekly Chart
- Chart D30. Wheat, Weekly Chart

## \$UST10Y - 10 Year US Treasury Yield Weekly, Daily and Monthly Charts









### US Dollar Index Weekly, Daily and Monthly Charts







## Select Currency Charts Monthly Charts











## Select Equity and Transportation Charts Monthly Charts











### Select Global Equity Charts































## CRB Commodity Index Weekly, Daily, Monthly and Quarterly Charts









## \$WTIC Light Crude Oil Weekly, Daily, Monthly and Quarterly Charts









## Soybeans Weekly, Daily, Monthly and Quarterly Charts









## Corn Weekly, Daily, Monthly and Quarterly Charts







## Rice







# Cotton Weekly, Daily, Monthly and Quarterly Charts







# Wheat Weekly, Daily, Monthly and Quarterly Charts







## **S&P Sectors**

#### Sector Chart Book Index

### Market Outlook Considerations for Week Beginning August 12, 2019

#### **Chart Book Index - Sectors**

- Chart C1. Financial Sector, Weekly Chart
- Chart C2. Health Care Sector, Weekly Chart
- Chart C3. Technology Sector, Weekly Chart
- Chart C4. Industrial Sector, Weekly Chart
- Chart C5. Materials Sector, Weekly Chart
- Cha