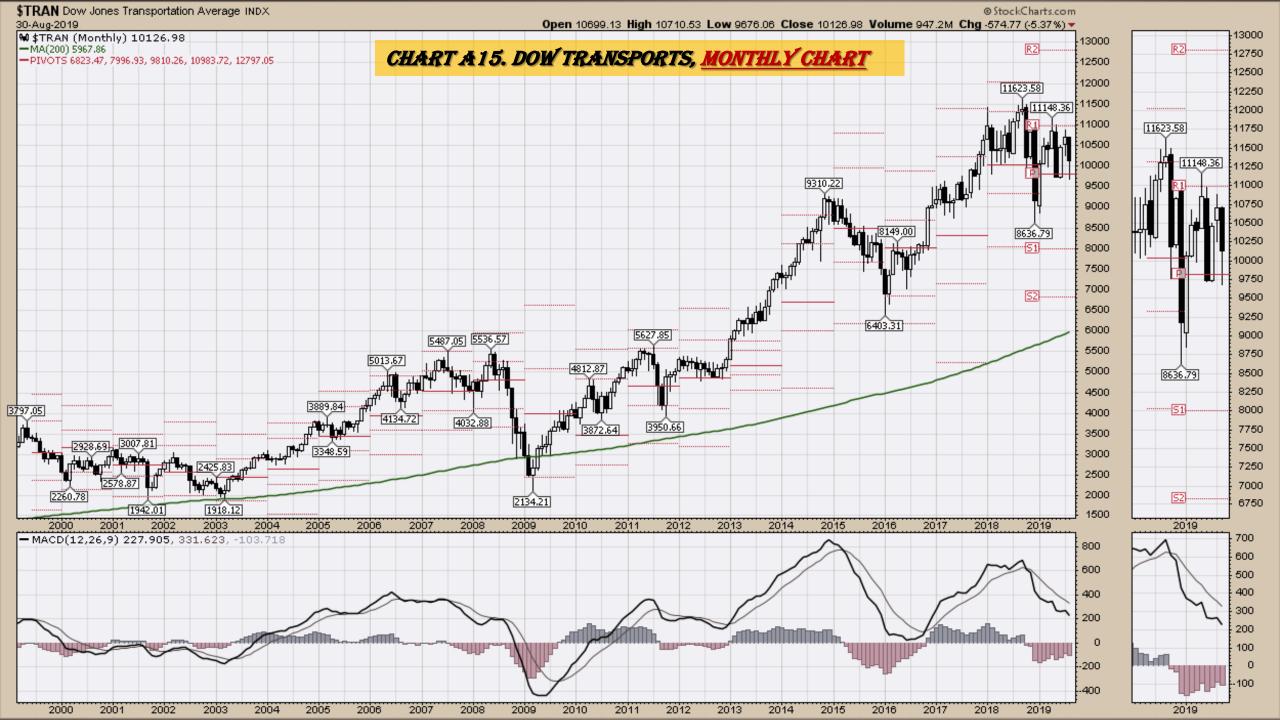

Commodity ETFs Book Index**

#### **Chart Book Index – Commodity ETFs**

- Chart D18. Lead, Weekly Chart
- Chart D19. Lithium, Weekly Chart
- Chart D20. Cocoa, Weekly Chart
- Chart D21. Palladium, Weekly Chart
- Chart D22. Platinum, Weekly Chart
- Chart D23. Sugar, Weekly Chart
- Chart D24. Silver, Weekly Chart
- Chart D25. Soybeans, Weekly Chart
- Chart D26. Gasoline, Weekly Chart
- Chart D27. Natural Gas, Weekly Chart
- Chart D28. US 12 Month Oil Fund, Weekly Chart
- Chart D29. US Oil Fund, Weekly Chart
- Chart D30. Wheat, Weekly Chart

## \$UST10Y - 10 Year US Treasury Yield Weekly, Daily and Monthly Charts









### US Dollar Index Weekly, Daily and Monthly Charts







## Select Currency Charts Monthly Charts











## Select Equity and Transportation Charts Monthly Charts











### Select Global Equity Charts































## CRB Commodity Index Weekly, Daily, Monthly and Quarterly Charts









## \$WTIC Light Crude Oil Weekly, Daily, Monthly and Quarterly Charts









## Soybeans Weekly, Daily, Monthly and Quarterly Charts









## Corn Weekly, Daily, Monthly and Quarterly Charts







## Rice







# Cotton Weekly, Daily, Monthly and Quarterly Charts







# Wheat Weekly, Daily, Monthly and Quarterly Charts







## **S&P Sectors**

#### Sector Chart Book Index

### Market Outlook Considerations for Week Beginning August 12, 2019

#### **Chart Book Index - Sectors**

- Chart C1. Financial Sector, Weekly Chart
- Chart C2. Health Care Sector, Weekly Chart
- Chart C3. Technology Sector, Weekly Chart
- Chart C4. Industrial Sect