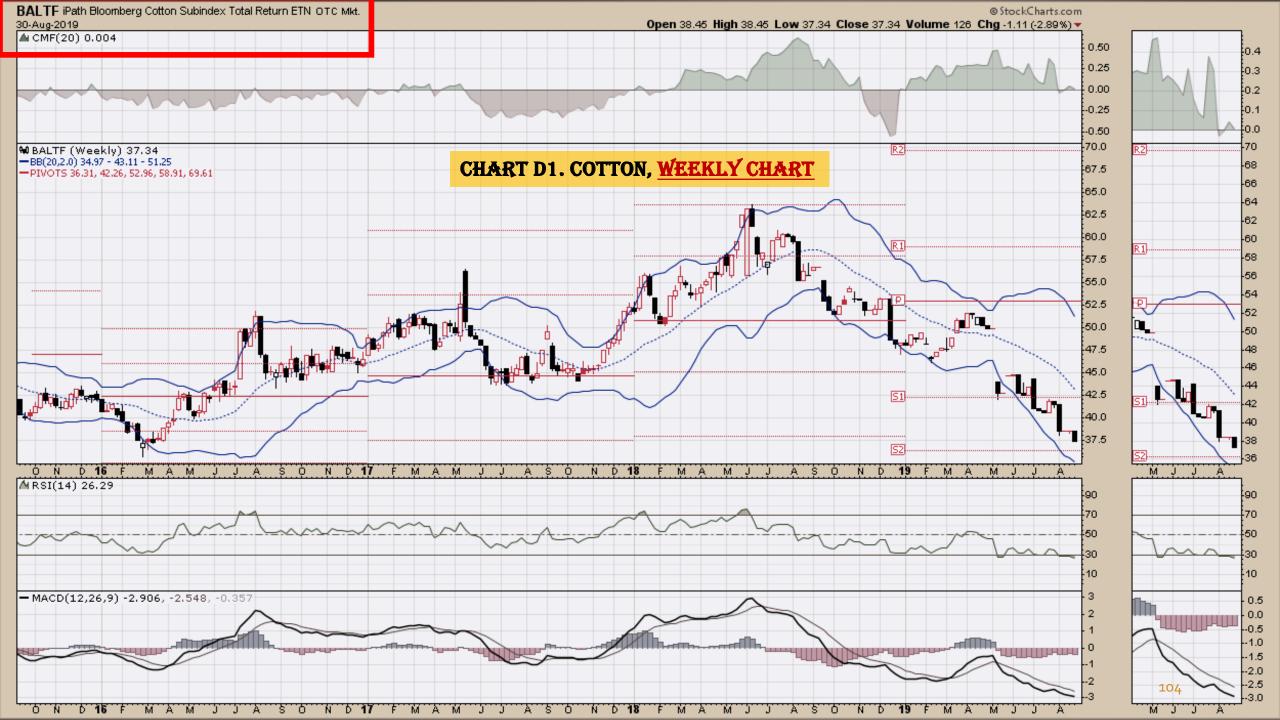

#### **Chart Book Index – Commodity ETFs**

- Chart D1. Cotton, Weekly Chart
- Chart D2. Brent Oil, Weekly Chart
- Chart D3. Corn, Weekly Chart
- Chart D4. Livestock, Weekly Chart
- Chart D5. Agriculture, Weekly Chart
- Chart D6. Base Metals, Weekly Chart
- Chart D7. Commodity Index, Weekly Chart
- Chart D8. Energy, Weekly Chart
- Chart D9. Precious Metals, Weekly Chart
- Chart D10. Commodity Index, Weekly Chart
- Chart D11. Gold, Weekly Chart
- Chart D12. Goldman Sachs Total Return Commodity Index
- Chart D13. Copper, Weekly Chart
- Chart D14. Grains, Weekly Chart
- Chart D15. Nickel, Weekly Chart
- Chart D16. Aluminum, Weekly Chart
- Chart D17. Coffee, Weekly Chart