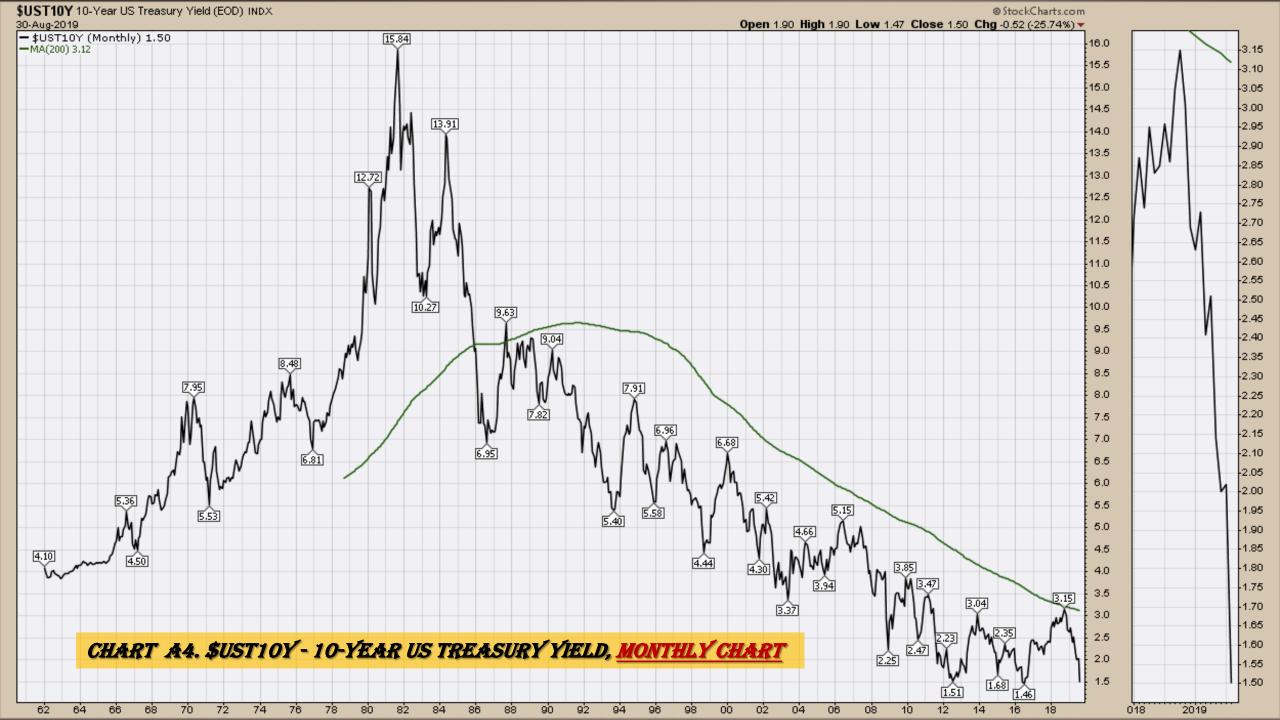

rt D13. Copper, Weekly Chart
- Chart D14. Grains, Weekly Chart
- Chart D15. Nickel, Weekly Chart
- Chart D16. Aluminum, Weekly Chart
- Chart D17. Coffee, Weekly Chart

#### **Commodity ETFs Book Index**

#### **Chart Book Index – Commodity ETFs**

- Chart D18. Lead, Weekly Chart
- Chart D19. Lithium, Weekly Chart
- Chart D20. Cocoa, Weekly Chart
- Chart D21. Palladium, Weekly Chart
- Chart D22. Platinum, Weekly Chart
- Chart D23. Sugar, Weekly Chart
- Chart D24. Silver, Weekly Chart
- Chart D25. Soybeans, Weekly Chart
- Chart D26. Gasoline, Weekly Chart
- Chart D27. Natural Gas, Weekly Chart
- Chart D28. US 12 Month Oil Fund, Weekly Chart
- Chart D29. US Oil Fund, Weekly Chart
- Chart D30. Wheat, Weekly Chart

## \$UST10Y - 10 Year US Treasury Yield Weekly, Daily and Monthly Charts









### US Dollar Index Weekly, Daily and Monthly Charts







## Select Currency Charts Monthly Charts











## Select Equity and Transportation Charts Monthly Charts











### Select Global Equity Charts































## CRB Commodity Index Weekly, Daily, Monthly and Quarterly Charts









## \$WTIC Light Crude Oil Weekly, Daily, Monthly and Quarterly Charts









## Soybeans Weekly, Daily, Monthly and Quarterly Charts









## Corn Weekly, Daily, Monthly and Quarterly Charts







## Rice







# Cotton Weekly, Daily, Monthly and Quarterly Charts







# Wheat Weekly, Daily, Monthly and Quarterly Charts







## **S&P Sectors**

#### Sector Chart Book Index

### Market Outlook Considerations for Week Beginning August 12, 2019

#### **Chart Book Ind