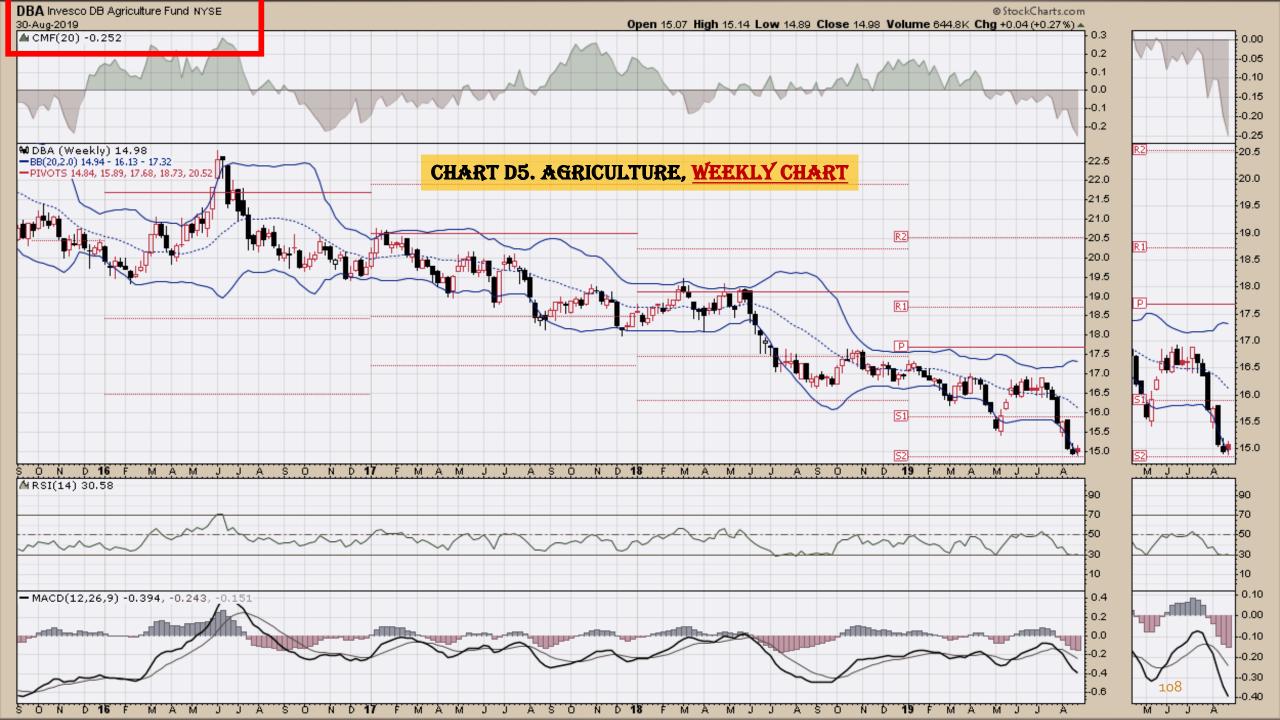

#### **Chart Book Index – Commodity ETFs**

- Chart D1. Cotton, Weekly Chart
- Chart D2. Brent Oil, Weekly Chart
- Chart D3. Corn, Weekly Chart
- Chart D4. Livestock, Weekly Chart
- Chart D5. Agriculture, Weekly Chart
- Chart D6. Base Metals, Weekly Chart
- Chart D7. Commodity Index, Weekly Chart
- Chart D8. Energy, Weekly Chart
- Chart D9. Precious Metals, Weekly Chart
- Chart D10. Commodity Index, Weekly Chart
- Chart D11. Gold, Weekly Chart
- Chart D12. Goldman Sachs Total Return Commodity Index
- Chart D13. Copper, Weekly Chart
- Chart D14. Grains, Weekly Chart
- Chart D15. Nickel, Weekly Chart
- Chart D16. Aluminum, Weekly Chart
- Chart D17. Coffee, Weekly Chart