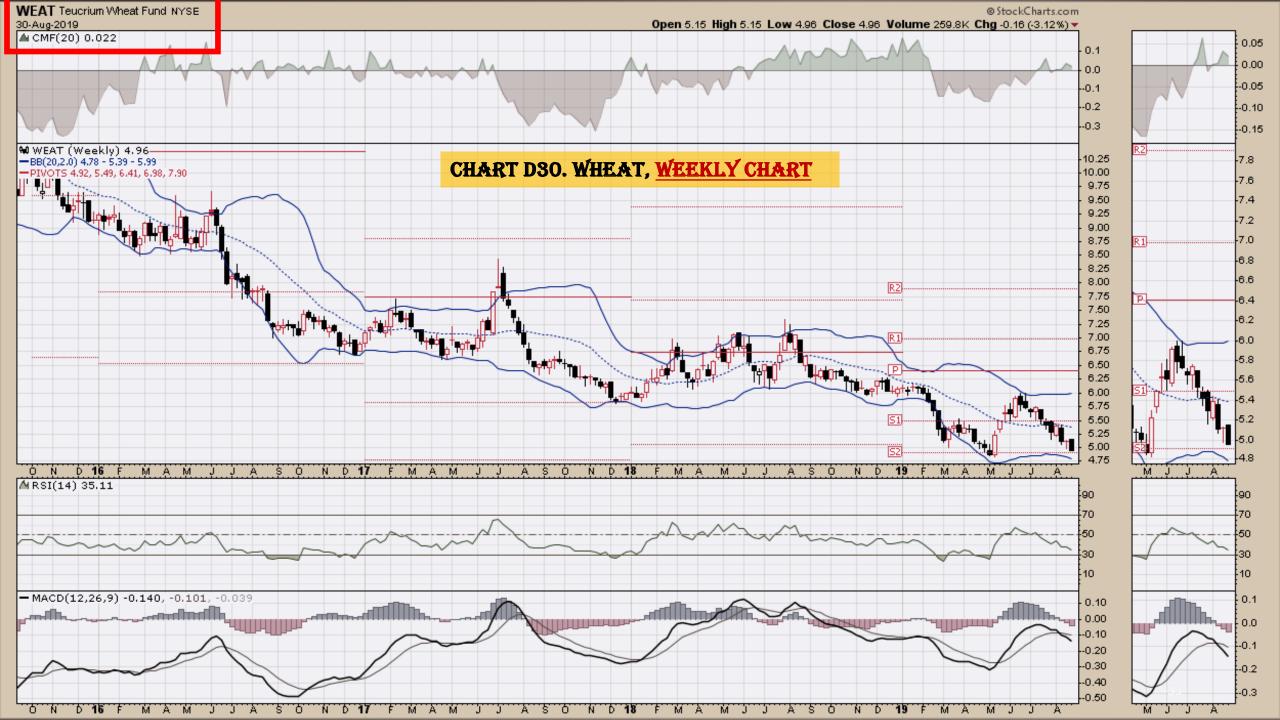

#### **Chart Book Index – Commodity ETFs**

- Chart D18. Lead, Weekly Chart
- Chart D19. Lithium, Weekly Chart
- Chart D20. Cocoa, Weekly Chart
- Chart D21. Palladium, Weekly Chart
- Chart D22. Platinum, Weekly Chart
- Chart D23. Sugar, Weekly Chart
- Chart D24. Silver, Weekly Chart
- Chart D25. Soybeans, Weekly Chart
- Chart D26. Gasoline, Weekly Chart
- Chart D27. Natural Gas, Weekly Chart
- Chart D28. US 12 Month Oil Fund, Weekly Chart
- Chart D29. US Oil Fund, Weekly Chart
- Chart D30. Wheat, Weekly Chart