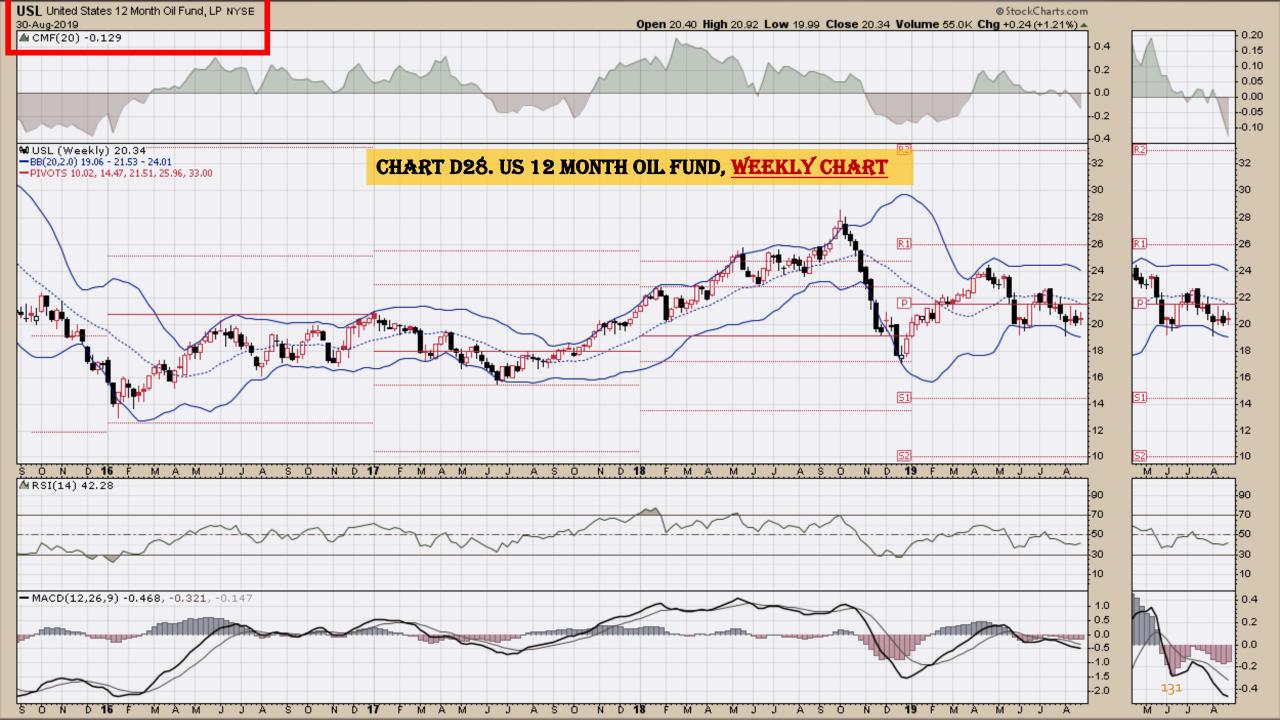

#### **Chart Book Index – Commodity ETFs**

- Chart D18. Lead, Weekly Chart
- Chart D19. Lithium, Weekly Chart
- Chart D20. Cocoa, Weekly Chart
- Chart D21. Palladium, Weekly Chart
- Chart D22. Platinum, Weekly Chart
- Chart D23. Sugar, Weekly Chart
- Chart D24. Silver, Weekly Chart
- Chart D25. Soybeans, Weekly Chart
- Chart D26. Gasoline, Weekly Chart
- Chart D27. Natural Gas, Weekly Chart
- Chart D28. US 12 Month Oil Fund, Weekly Chart
- Chart D29. US Oil Fund, Weekly Chart
- Chart D30. Wheat, Weekly Chart