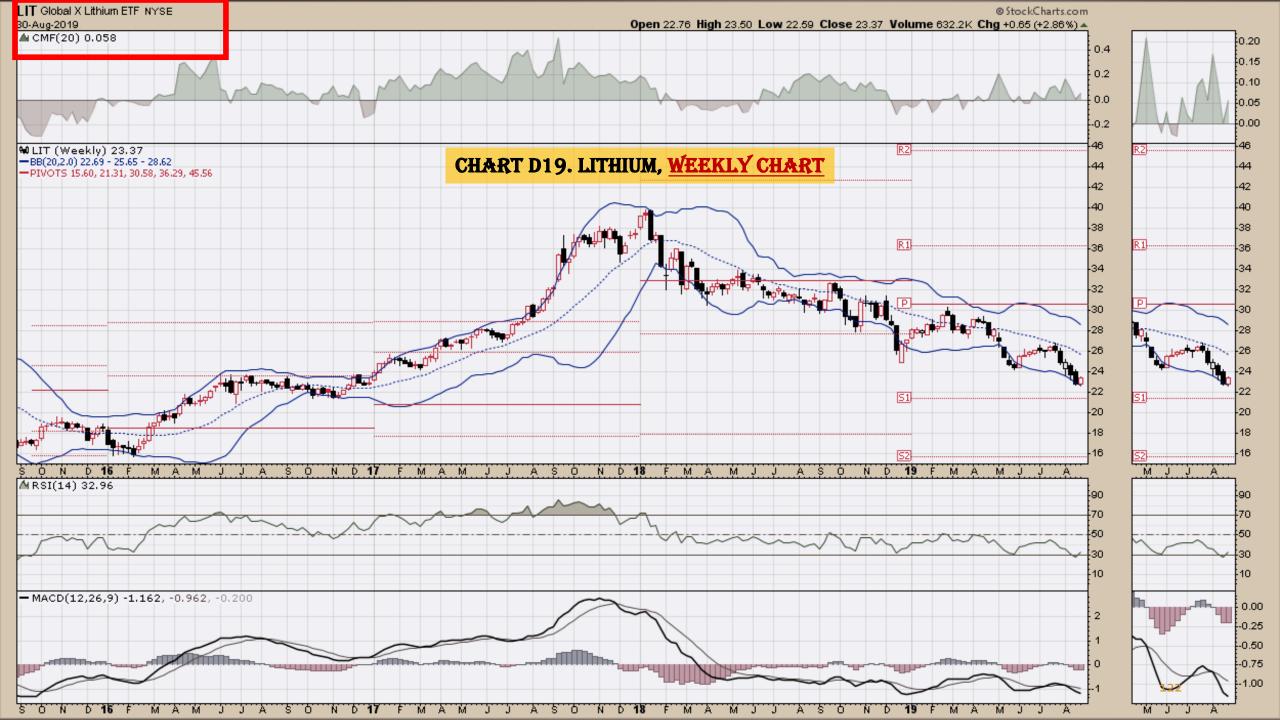

#### **Chart Book Index – Commodity ETFs**

- Chart D18. Lead, Weekly Chart
- Chart D19. Lithium, Weekly Chart
- Chart D20. Cocoa, Weekly Chart
- Chart D21. Palladium, Weekly Chart
- Chart D22. Platinum, Weekly Chart
- Chart D23. Sugar, Weekly Chart
- Chart D24. Silver, Weekly Chart
- Chart D25. Soybeans, Weekly Chart
- Chart D26. Gasoline, Weekly Chart
- Chart D27. Natural Gas, Weekly Chart
- Chart D28. US 12 Month Oil Fund, Weekly Chart
- Chart D29. US Oil Fund, Weekly Chart
- Chart D30. Wheat, Weekly Chart