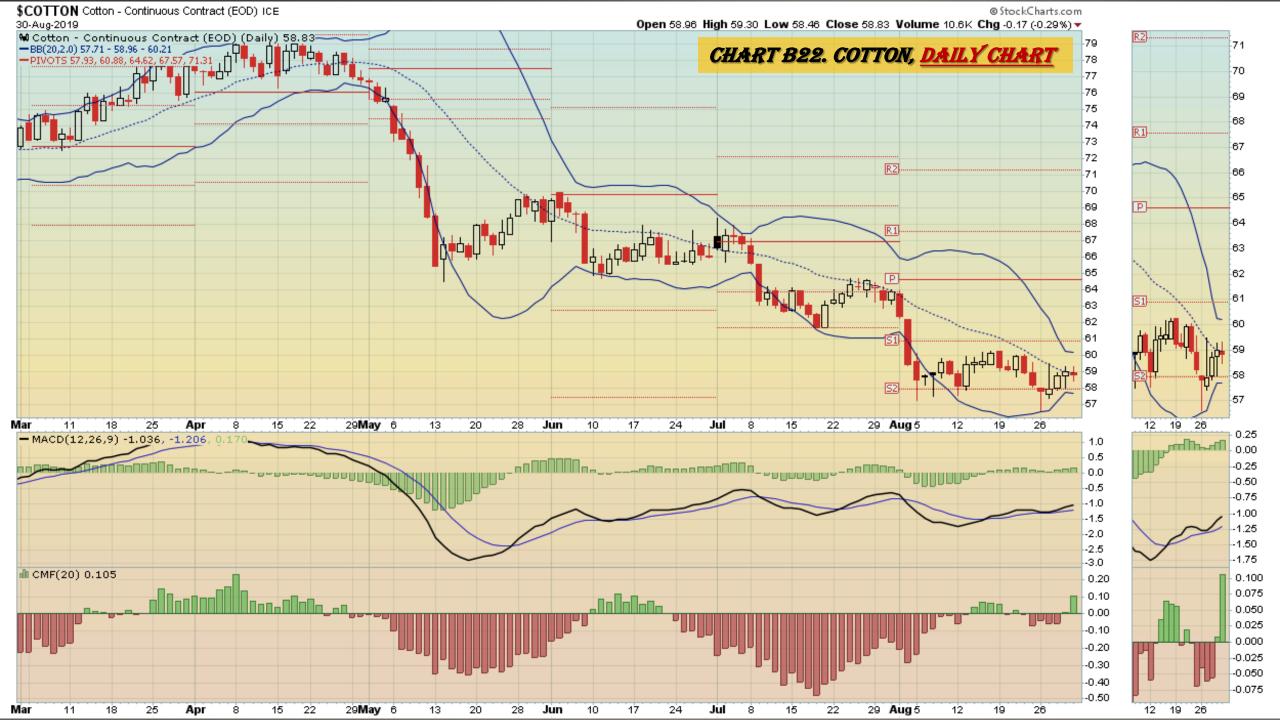

rt
- Chart D28. US 12 Month Oil Fund, Weekly Chart
- Chart D29. US Oil Fund, Weekly Chart
- Chart D30. Wheat, Weekly Chart

## \$UST10Y - 10 Year US Treasury Yield Weekly, Daily and Monthly Charts









### US Dollar Index Weekly, Daily and Monthly Charts







## Select Currency Charts Monthly Charts











## Select Equity and Transportation Charts Monthly Charts











### Select Global Equity Charts































## CRB Commodity Index Weekly, Daily, Monthly and Quarterly Charts









## \$WTIC Light Crude Oil Weekly, Daily, Monthly and Quarterly Charts









## Soybeans Weekly, Daily, Monthly and Quarterly Charts









## Corn Weekly, Daily, Monthly and Quarterly Charts







## Rice







# Cotton Weekly, Daily, Monthly and Quarterly Charts







# Wheat Weekly, Daily, Monthly and Quarterly Charts







## **S&P Sectors**

#### Sector Chart Book Index

### Market Outlook Considerations for Week Beginning August 12, 2019

#### **Chart Book Index - Sectors**

- Chart C1. Financial Sector, Weekly Chart
- Chart C2. Health Care Sector, Weekly Chart
- Chart C3. Technology Sector, Weekly Chart
- Chart C4. Industrial Sector, Weekly Chart
- Chart C5. Materials Sector, Weekly Chart
- Chart C6. Energy Sector, Weekly Chart
- Chart C7. Utilities Sector, Weekly Chart
- Chart C8. Consumer Staples, Weekly Chart
- Chart C9. Consumer Discretionary, Weekly Chart



















# Commodity ETFs

## **Commodity ETFs Book Index**

#### **Chart Book Index – Commodity ETFs**

- Chart D1. Cotton, Weekly Chart
- Chart D2. Brent Oil, Weekly Chart
-