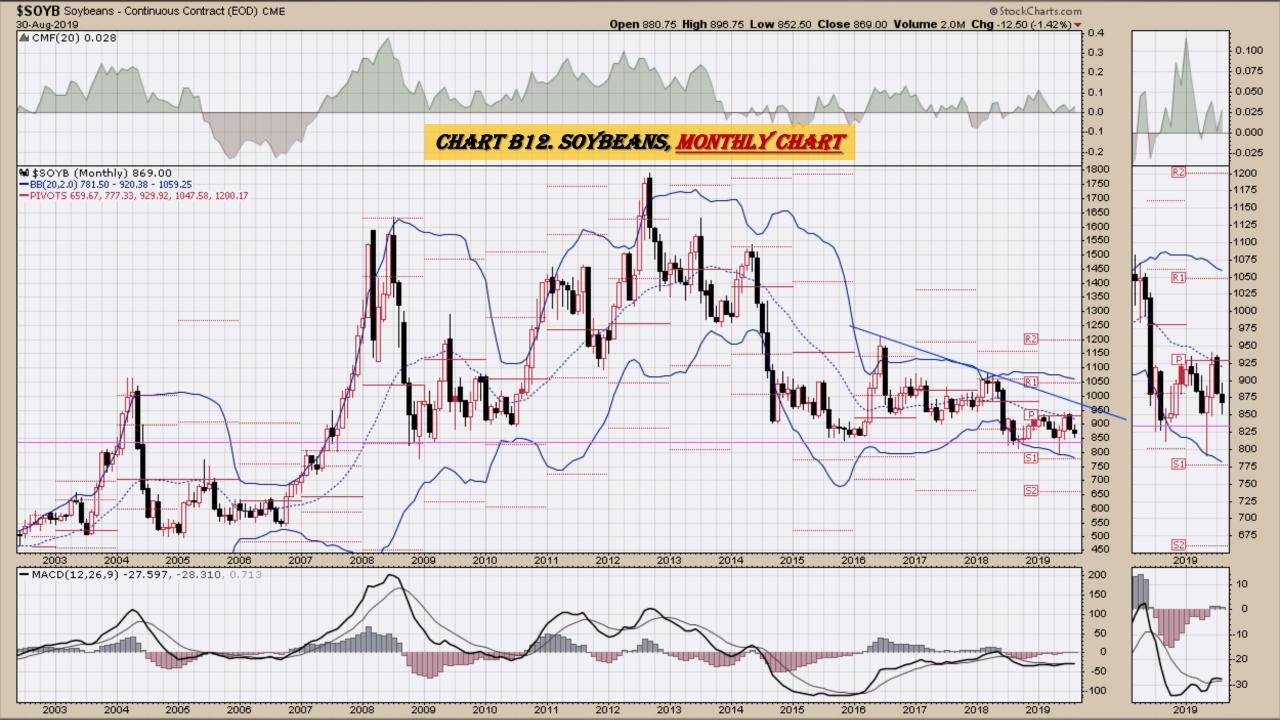

D24. Silver, Weekly Chart
- Chart D25. Soybeans, Weekly Chart
- Chart D26. Gasoline, Weekly Chart
- Chart D27. Natural Gas, Weekly Chart
- Chart D28. US 12 Month Oil Fund, Weekly Chart
- Chart D29. US Oil Fund, Weekly Chart
- Chart D30. Wheat, Weekly Chart

## \$UST10Y - 10 Year US Treasury Yield Weekly, Daily and Monthly Charts









### US Dollar Index Weekly, Daily and Monthly Charts







## Select Currency Charts Monthly Charts











## Select Equity and Transportation Charts Monthly Charts











### Select Global Equity Charts































## CRB Commodity Index Weekly, Daily, Monthly and Quarterly Charts









## \$WTIC Light Crude Oil Weekly, Daily, Monthly and Quarterly Charts









## Soybeans Weekly, Daily, Monthly and Quarterly Charts









## Corn Weekly, Daily, Monthly and Quarterly Charts







## Rice







# Cotton Weekly, Daily, Monthly and Quarterly Charts







# Wheat Weekly, Daily, Monthly and Quarterly Charts







## **S&P Sectors**

#### Sector Chart Book Index

### Market Outlook Considerations for Week Beginning August 12, 2019

#### **Chart Book Index - Sectors**

- Chart C1. Financial Sector, Weekly Chart
- Chart C2. Health Care Sector, Weekly Chart
- Chart C3. Technology Sector, Weekly Chart
- Chart C4. Industrial Sector, Weekly Chart
- Chart C5. Materials Sector, Weekly Chart
- Chart C6. Energy Sector, Weekly Chart
- Chart C7. Utilities Sector, Weekly Chart
- Chart C8. Consumer Staples, Weekly Chart
- Chart C9. Consumer Discretionary, Weekly Chart



















# Commodity ETFs

## **Commodity