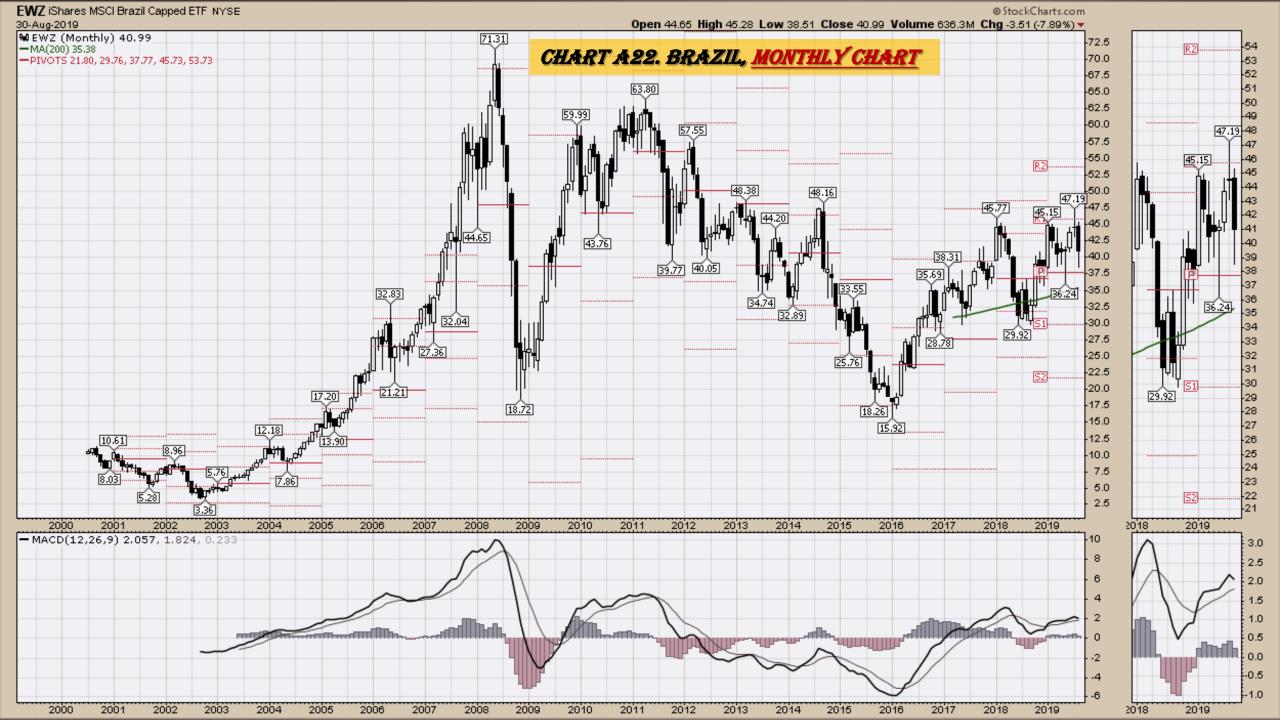

#### **Chart Book Index**

- Chart A18. <u>Dow Utilities</u>, Monthly Chart
- Chart A19. World less U.S. & Canada Monthly Chart
- Chart A20. Emerging Markets Monthly Chart
- Chart A21. <u>Australia</u> Monthly Chart
- Chart A22. <u>Brazil</u> Monthly Chart
- Chart A23. Canada Monthly Chart
- Chart A24. China Monthly Chart
- Chart A25. Mexico Monthly Chart
- Chart A26. <u>Japan</u> Monthly Chart
- Chart A27. Russia Monthly Chart
- Chart A28. <u>India</u> Monthly Chart

### Select Global Equity Charts