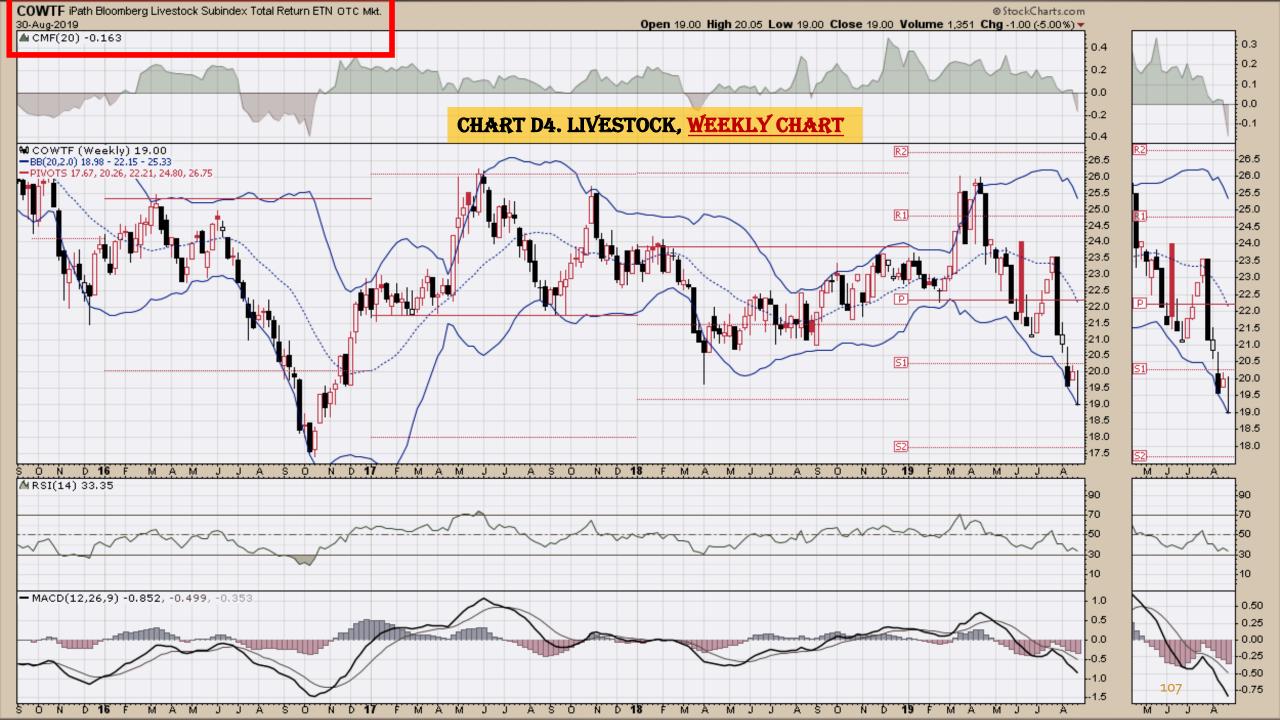

#### **Chart Book Index – Commodity ETFs**

- Chart D1. Cotton, Weekly Chart
- Chart D2. Brent Oil, Weekly Chart
- Chart D3. Corn, Weekly Chart
- Chart D4. Livestock, Weekly Chart
- Chart D5. Agriculture, Weekly Chart
- Chart D6. Base Metals, Weekly Chart
- Chart D7. Commodity Index, Weekly Chart
- Chart D8. Energy, Weekly Chart
- Chart D9. Precious Metals, Weekly Chart
- Chart D10. Commodity Index, Weekly Chart
- Chart D11. Gold, Weekly Chart
- Chart D12. Goldman Sachs Total Return Commodity Index
- Chart D13. Copper, Weekly Chart
- Chart D14. Grains, Weekly Chart
- Chart D15. Nickel, Weekly Chart
- Chart D16. Aluminum, Weekly Chart
- Chart D17. Coffee, Weekly Chart