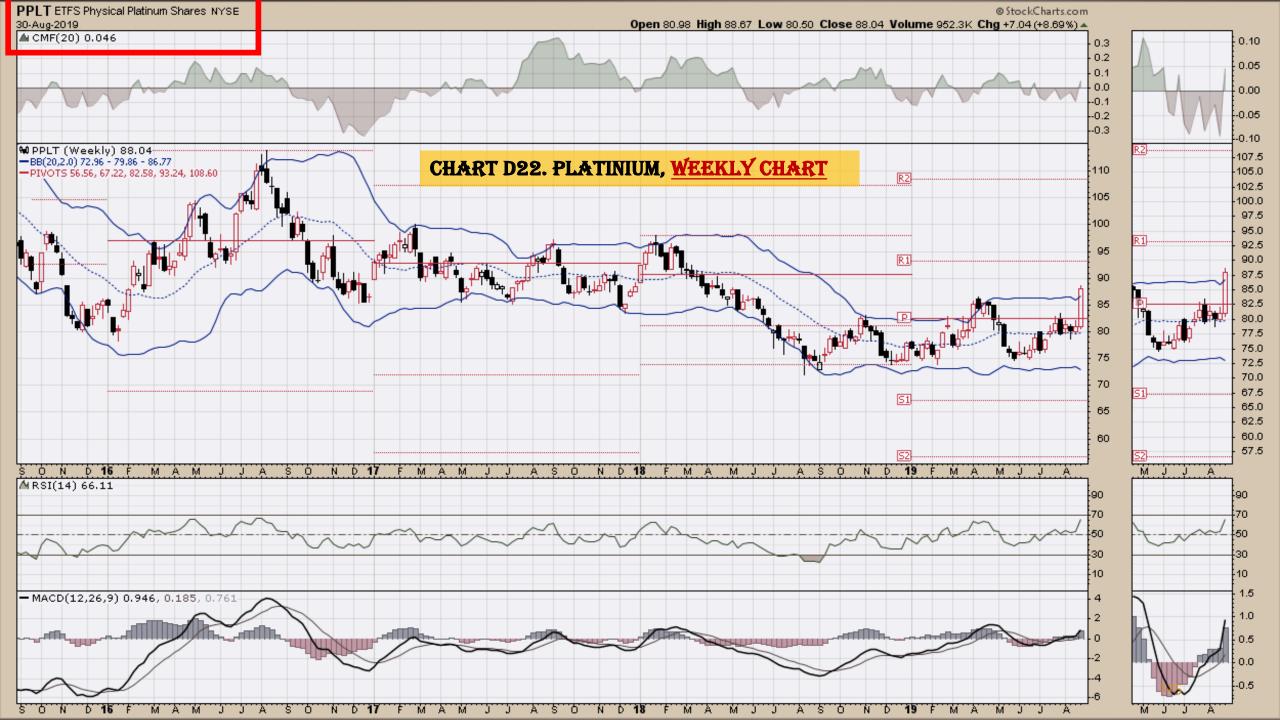

#### **Chart Book Index – Commodity ETFs**

- Chart D18. Lead, Weekly Chart
- Chart D19. Lithium, Weekly Chart
- Chart D20. Cocoa, Weekly Chart
- Chart D21. Palladium, Weekly Chart
- Chart D22. Platinum, Weekly Chart
- Chart D23. Sugar, Weekly Chart
- Chart D24. Silver, Weekly Chart
- Chart D25. Soybeans, Weekly Chart
- Chart D26. Gasoline, Weekly Chart
- Chart D27. Natural Gas, Weekly Chart
- Chart D28. US 12 Month Oil Fund, Weekly Chart
- Chart D29. US Oil Fund, Weekly Chart
- Chart D30. Wheat, Weekly Chart