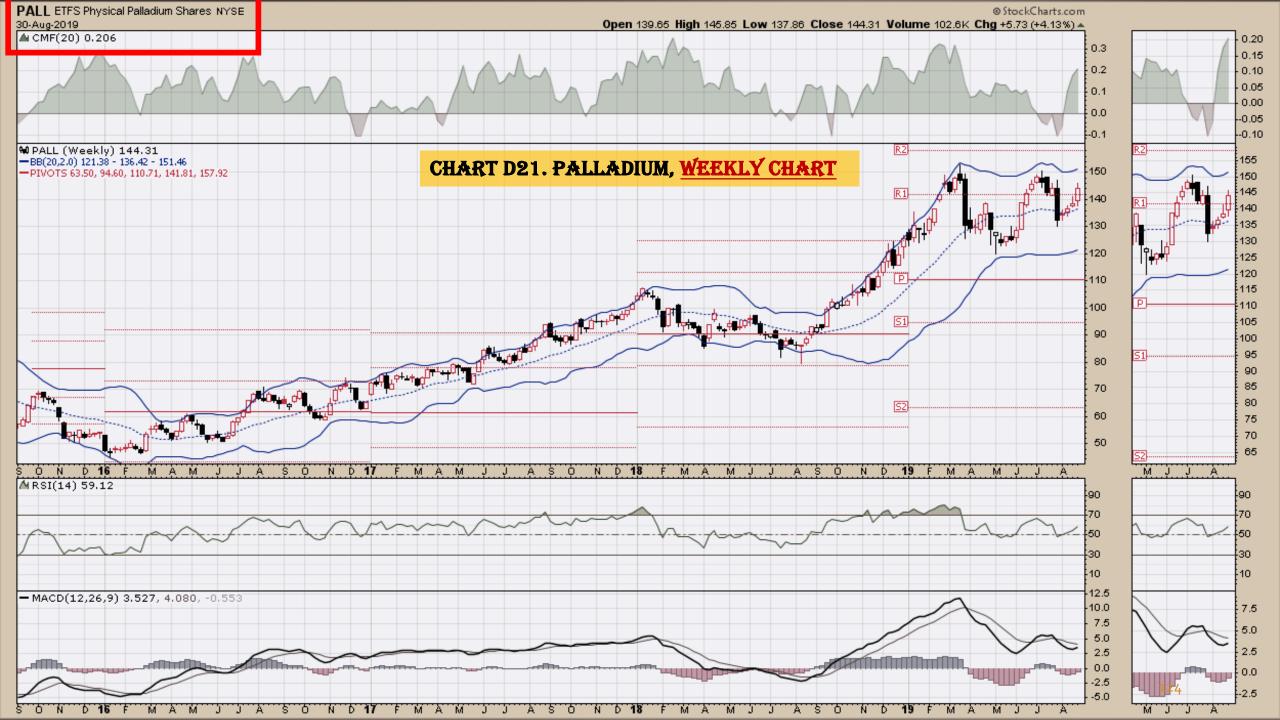

#### **Chart Book Index – Commodity ETFs**

- Chart D18. Lead, Weekly Chart
- Chart D19. Lithium, Weekly Chart
- Chart D20. Cocoa, Weekly Chart
- Chart D21. Palladium, Weekly Chart
- Chart D22. Platinum, Weekly Chart
- Chart D23. Sugar, Weekly Chart
- Chart D24. Silver, Weekly Chart
- Chart D25. Soybeans, Weekly Chart
- Chart D26. Gasoline, Weekly Chart
- Chart D27. Natural Gas, Weekly Chart
- Chart D28. US 12 Month Oil Fund, Weekly Chart
- Chart D29. US Oil Fund, Weekly Chart
- Chart D30. Wheat, Weekly Chart