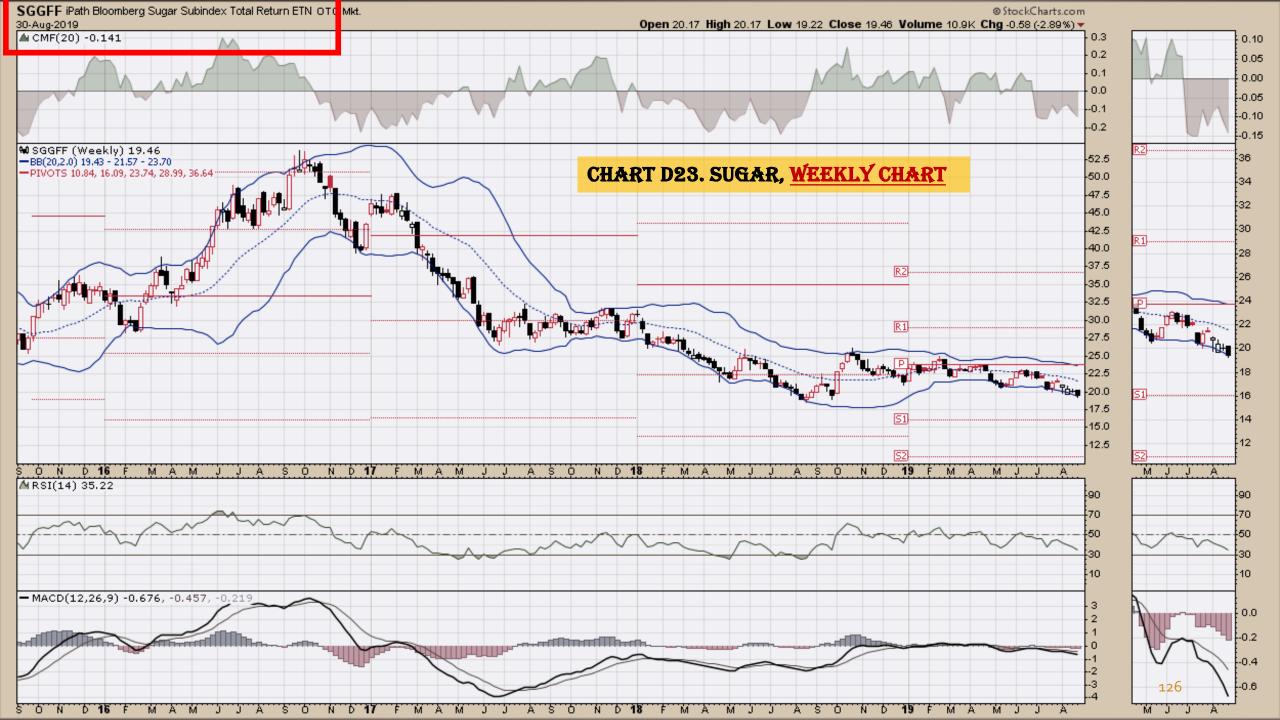

#### **Chart Book Index – Commodity ETFs**

- Chart D18. Lead, Weekly Chart
- Chart D19. Lithium, Weekly Chart
- Chart D20. Cocoa, Weekly Chart
- Chart D21. Palladium, Weekly Chart
- Chart D22. Platinum, Weekly Chart
- Chart D23. Sugar, Weekly Chart
- Chart D24. Silver, Weekly Chart
- Chart D25. Soybeans, Weekly Chart
- Chart D26. Gasoline, Weekly Chart
- Chart D27. Natural Gas, Weekly Chart
- Chart D28. US 12 Month Oil Fund, Weekly Chart
- Chart D29. US Oil Fund, Weekly Chart
- Chart D30. Wheat, Weekly Chart