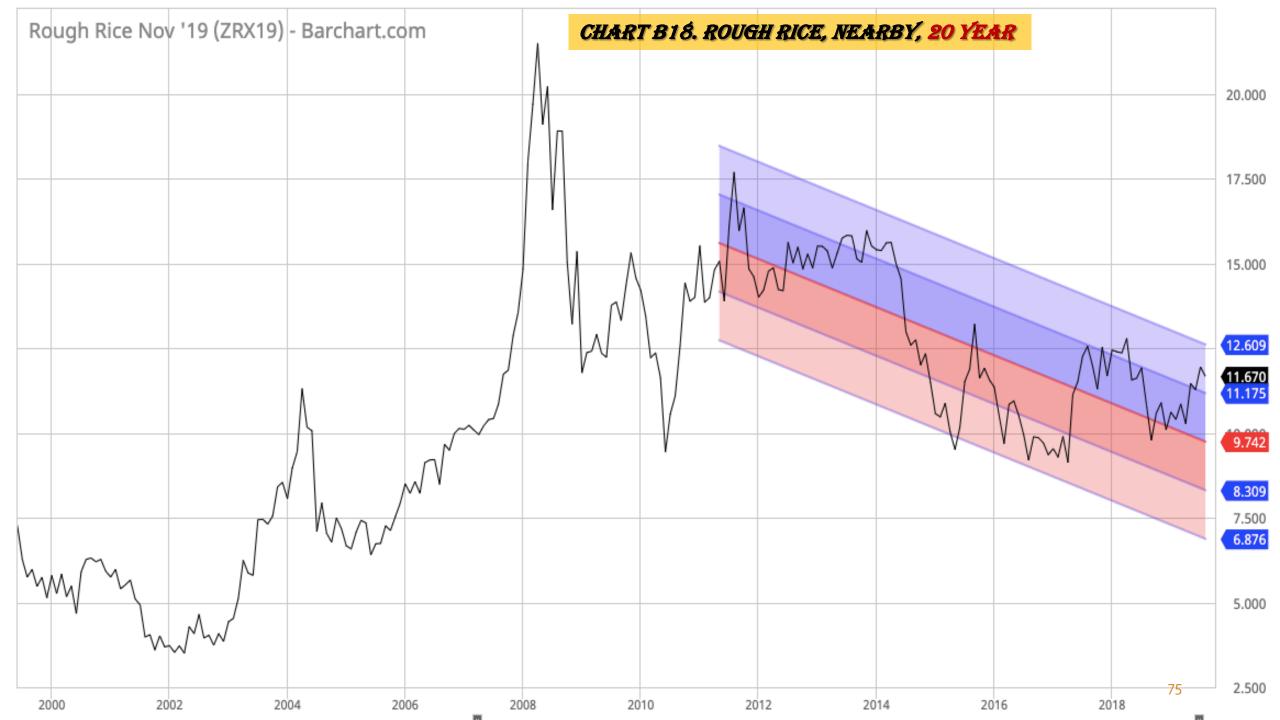

6. Gasoline, Weekly Chart
- Chart D27. Natural Gas, Weekly Chart
- Chart D28. US 12 Month Oil Fund, Weekly Chart
- Chart D29. US Oil Fund, Weekly Chart
- Chart D30. Wheat, Weekly Chart

## \$UST10Y - 10 Year US Treasury Yield Weekly, Daily and Monthly Charts









### US Dollar Index Weekly, Daily and Monthly Charts







## Select Currency Charts Monthly Charts











## Select Equity and Transportation Charts Monthly Charts











### Select Global Equity Charts































## CRB Commodity Index Weekly, Daily, Monthly and Quarterly Charts









## \$WTIC Light Crude Oil Weekly, Daily, Monthly and Quarterly Charts









## Soybeans Weekly, Daily, Monthly and Quarterly Charts









## Corn Weekly, Daily, Monthly and Quarterly Charts







## Rice







# Cotton Weekly, Daily, Monthly and Quarterly Charts







# Wheat Weekly, Daily, Monthly and Quarterly Charts







## **S&P Sectors**

#### Sector Chart Book Index

### Market Outlook Considerations for Week Beginning August 12, 2019

#### **Chart Book Index - Sectors**

- Chart C1. Financial Sector, Weekly Chart
- Chart C2. Health Care Sector, Weekly Chart
- Chart C3. Technology Sector, Weekly Chart
- Chart C4. Industrial Sector, Weekly Chart
- Chart C5. Materials Sector, Weekly Chart
- Chart C6. Energy Sector, Weekly Chart
- Chart C7. Utilities Sector, Weekly Chart
- Chart C8. Consumer Staples, Weekly Chart
- Chart C9. Consumer Discretionary, Weekly Chart



















# Commodity ETFs

## **Commodity ETFs Book Index**

#### **Chart Book Index – Commodity ETFs**

- Chart D