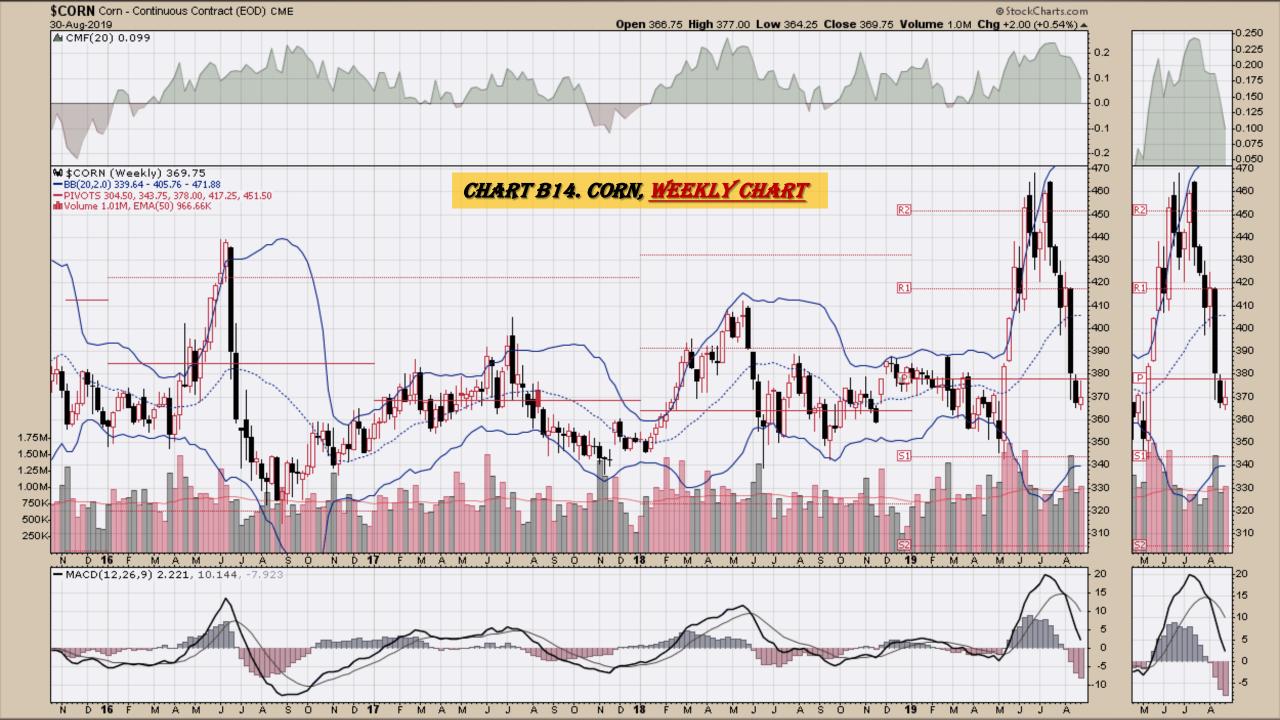

hart
- Chart D26. Gasoline, Weekly Chart
- Chart D27. Natural Gas, Weekly Chart
- Chart D28. US 12 Month Oil Fund, Weekly Chart
- Chart D29. US Oil Fund, Weekly Chart
- Chart D30. Wheat, Weekly Chart

## \$UST10Y - 10 Year US Treasury Yield Weekly, Daily and Monthly Charts









### US Dollar Index Weekly, Daily and Monthly Charts







## Select Currency Charts Monthly Charts











## Select Equity and Transportation Charts Monthly Charts











### Select Global Equity Charts































## CRB Commodity Index Weekly, Daily, Monthly and Quarterly Charts









## \$WTIC Light Crude Oil Weekly, Daily, Monthly and Quarterly Charts









## Soybeans Weekly, Daily, Monthly and Quarterly Charts









## Corn Weekly, Daily, Monthly and Quarterly Charts







## Rice







# Cotton Weekly, Daily, Monthly and Quarterly Charts







# Wheat Weekly, Daily, Monthly and Quarterly Charts







## **S&P Sectors**

#### Sector Chart Book Index

### Market Outlook Considerations for Week Beginning August 12, 2019

#### **Chart Book Index - Sectors**

- Chart C1. Financial Sector, Weekly Chart
- Chart C2. Health Care Sector, Weekly Chart
- Chart C3. Technology Sector, Weekly Chart
- Chart C4. Industrial Sector, Weekly Chart
- Chart C5. Materials Sector, Weekly Chart
- Chart C6. Energy Sector, Weekly Chart
- Chart C7. Utilities Sector, Weekly Chart
- Chart C8. Consumer Staples, Weekly Chart
- Chart C9. Consumer Discretionary, Weekly Chart



















# Commodity ETFs

## **Commodity ETFs Book Index**

#### **Chart Book Index – Commodity ET