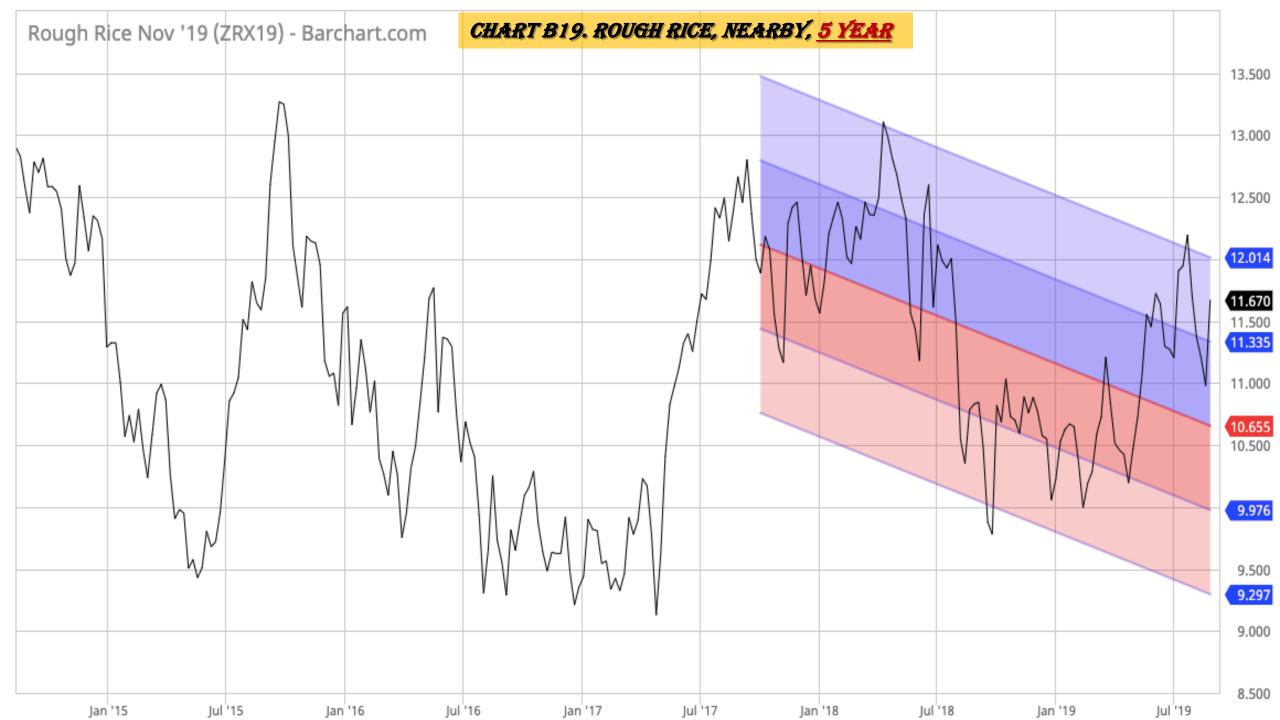

Gasoline, Weekly Chart
- Chart D27. Natural Gas, Weekly Chart
- Chart D28. US 12 Month Oil Fund, Weekly Chart
- Chart D29. US Oil Fund, Weekly Chart
- Chart D30. Wheat, Weekly Chart

## \$UST10Y - 10 Year US Treasury Yield Weekly, Daily and Monthly Charts









### US Dollar Index Weekly, Daily and Monthly Charts







## Select Currency Charts Monthly Charts











## Select Equity and Transportation Charts Monthly Charts











### Select Global Equity Charts































## CRB Commodity Index Weekly, Daily, Monthly and Quarterly Charts









## \$WTIC Light Crude Oil Weekly, Daily, Monthly and Quarterly Charts









## Soybeans Weekly, Daily, Monthly and Quarterly Charts









## Corn Weekly, Daily, Monthly and Quarterly Charts







## Rice







# Cotton Weekly, Daily, Monthly and Quarterly Charts







# Wheat Weekly, Daily, Monthly and Quarterly Charts







## **S&P Sectors**

#### Sector Chart Book Index

### Market Outlook Considerations for Week Beginning August 12, 2019

#### **Chart Book Index - Sectors**

- Chart C1. Financial Sector, Weekly Chart
- Chart C2. Health Care Sector, Weekly Chart
- Chart C3. Technology Sector, Weekly Chart
- Chart C4. Industrial Sector, Weekly Chart
- Chart C5. Materials Sector, Weekly Chart
- Chart C6. Energy Sector, Weekly Chart
- Chart C7. Utilities Sector, Weekly Chart
- Chart C8. Consumer Staples, Weekly Chart
- Chart C9. Consumer Discretionary, Weekly Chart



















# Commodity ETFs

## **Commodity ETFs Book Index**

#### **Chart Book Index – Commodity ETFs**

- Chart D1.