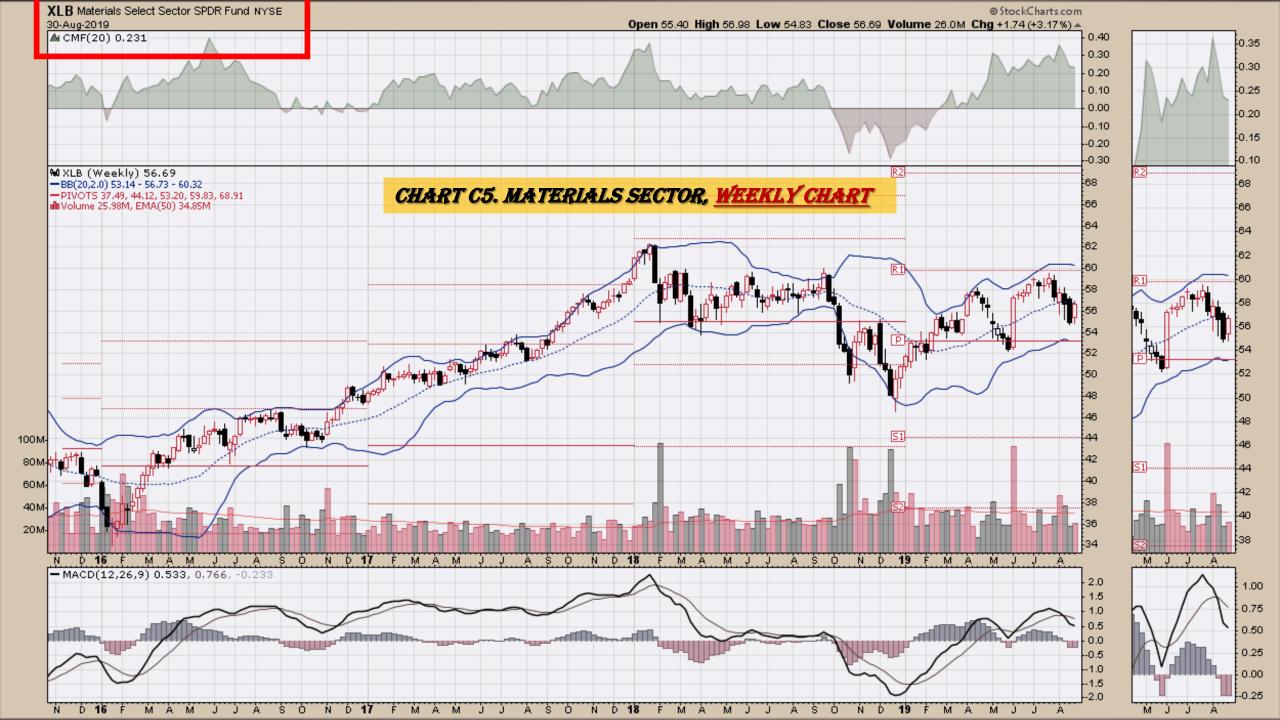

#### **Chart Book Index - Sectors**

- Chart C1. Financial Sector, Weekly Chart
- Chart C2. Health Care Sector, Weekly Chart
- Chart C3. Technology Sector, Weekly Chart
- Chart C4. Industrial Sector, Weekly Chart
- Chart C5. Materials Sector, Weekly Chart
- Chart C6. Energy Sector, Weekly Chart
- Chart C7. Utilities Sector, Weekly Chart
- Chart C8. Consumer Staples, Weekly Chart
- Chart C9. Consumer Discretionary, Weekly Chart

## **S&P Sectors**