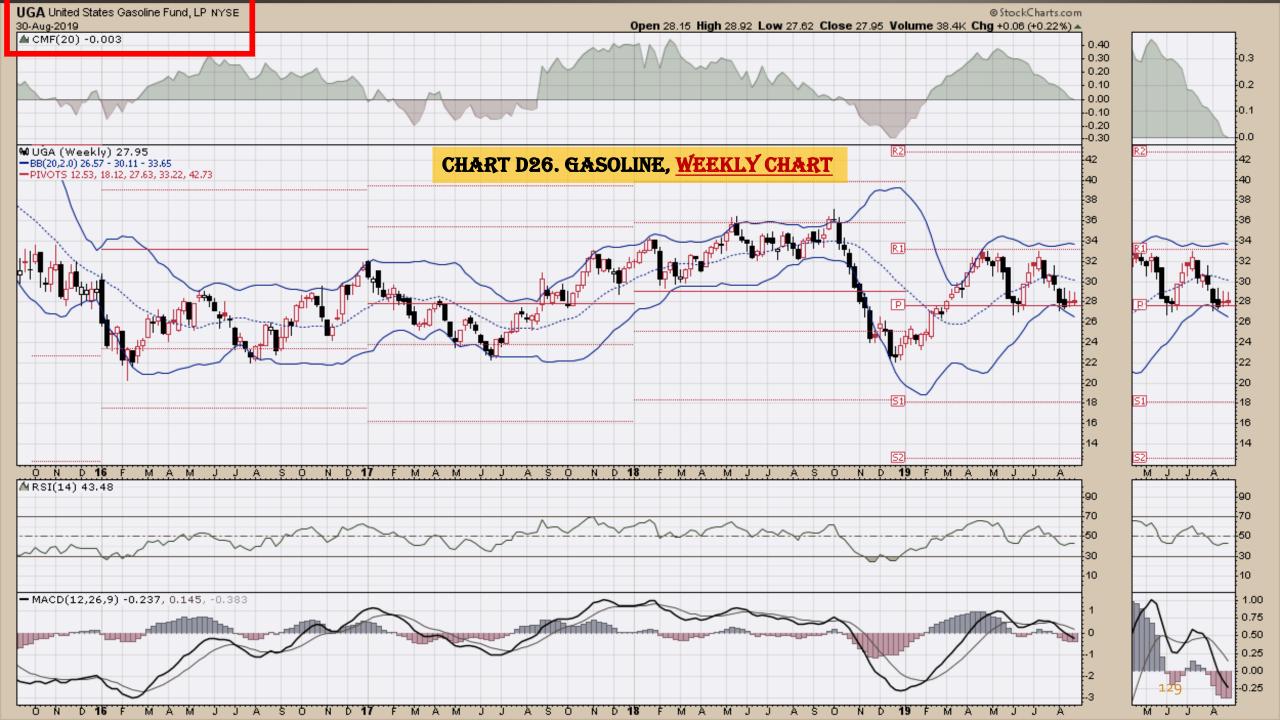

#### **Chart Book Index – Commodity ETFs**

- Chart D18. Lead, Weekly Chart
- Chart D19. Lithium, Weekly Chart
- Chart D20. Cocoa, Weekly Chart
- Chart D21. Palladium, Weekly Chart
- Chart D22. Platinum, Weekly Chart
- Chart D23. Sugar, Weekly Chart
- Chart D24. Silver, Weekly Chart
- Chart D25. Soybeans, Weekly Chart
- Chart D26. Gasoline, Weekly Chart
- Chart D27. Natural Gas, Weekly Chart
- Chart D28. US 12 Month Oil Fund, Weekly Chart
- Chart D29. US Oil Fund, Weekly Chart
- Chart D30. Wheat, Weekly Chart