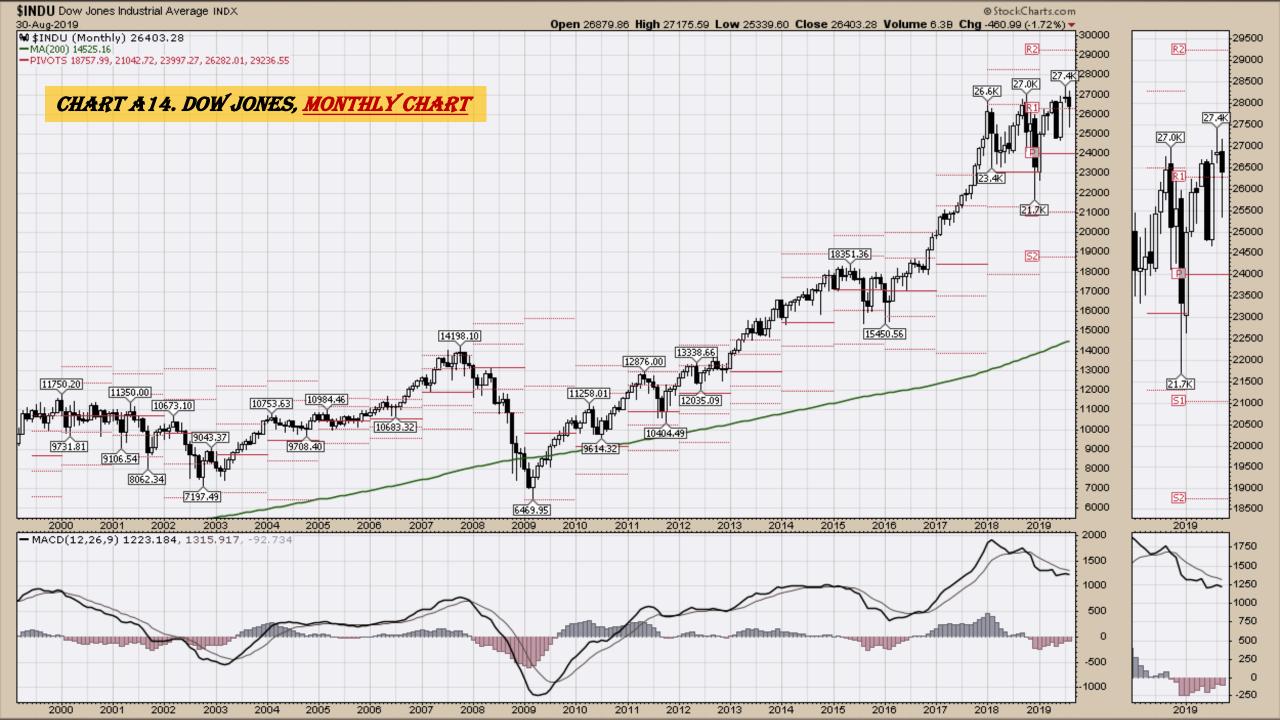

**Commodity ETFs Book Index**

#### **Chart Book Index – Commodity ETFs**

- Chart D18. Lead, Weekly Chart
- Chart D19. Lithium, Weekly Chart
- Chart D20. Cocoa, Weekly Chart
- Chart D21. Palladium, Weekly Chart
- Chart D22. Platinum, Weekly Chart
- Chart D23. Sugar, Weekly Chart
- Chart D24. Silver, Weekly Chart
- Chart D25. Soybeans, Weekly Chart
- Chart D26. Gasoline, Weekly Chart
- Chart D27. Natural Gas, Weekly Chart
- Chart D28. US 12 Month Oil Fund, Weekly Chart
- Chart D29. US Oil Fund, Weekly Chart
- Chart D30. Wheat, Weekly Chart

## \$UST10Y - 10 Year US Treasury Yield Weekly, Daily and Monthly Charts









### US Dollar Index Weekly, Daily and Monthly Charts







## Select Currency Charts Monthly Charts











## Select Equity and Transportation Charts Monthly Charts











### Select Global Equity Charts































## CRB Commodity Index Weekly, Daily, Monthly and Quarterly Charts









## \$WTIC Light Crude Oil Weekly, Daily, Monthly and Quarterly Charts









## Soybeans Weekly, Daily, Monthly and Quarterly Charts









## Corn Weekly, Daily, Monthly and Quarterly Charts







## Rice







# Cotton Weekly, Daily, Monthly and Quarterly Charts







# Wheat Weekly, Daily, Monthly and Quarterly Charts







## **S&P Sectors**

#### Sector Chart Book Index

### Market Outlook Considerations for Week Beginning August 12, 2019

#### **Chart Book Index - Sectors**

- Chart C1. Financial Sector, Weekly Chart
- Chart C2. Health Care Sector, Weekly Chart
- Chart C3. Technology Sector, Weekly Chart
- Chart C4. Industrial Se