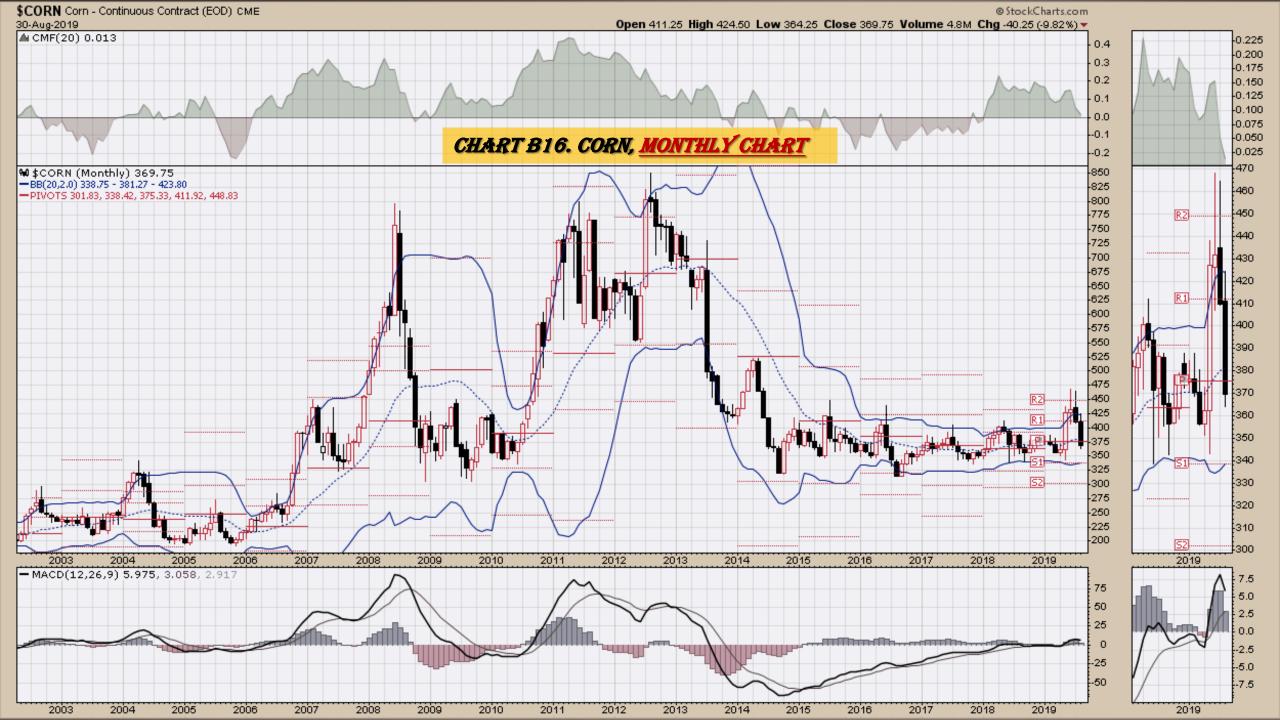

- Chart D26. Gasoline, Weekly Chart
- Chart D27. Natural Gas, Weekly Chart
- Chart D28. US 12 Month Oil Fund, Weekly Chart
- Chart D29. US Oil Fund, Weekly Chart
- Chart D30. Wheat, Weekly Chart

## \$UST10Y - 10 Year US Treasury Yield Weekly, Daily and Monthly Charts









### US Dollar Index Weekly, Daily and Monthly Charts







## Select Currency Charts Monthly Charts











## Select Equity and Transportation Charts Monthly Charts











### Select Global Equity Charts































## CRB Commodity Index Weekly, Daily, Monthly and Quarterly Charts









## \$WTIC Light Crude Oil Weekly, Daily, Monthly and Quarterly Charts









## Soybeans Weekly, Daily, Monthly and Quarterly Charts









## Corn Weekly, Daily, Monthly and Quarterly Charts







## Rice







# Cotton Weekly, Daily, Monthly and Quarterly Charts







# Wheat Weekly, Daily, Monthly and Quarterly Charts







## **S&P Sectors**

#### Sector Chart Book Index

### Market Outlook Considerations for Week Beginning August 12, 2019

#### **Chart Book Index - Sectors**

- Chart C1. Financial Sector, Weekly Chart
- Chart C2. Health Care Sector, Weekly Chart
- Chart C3. Technology Sector, Weekly Chart
- Chart C4. Industrial Sector, Weekly Chart
- Chart C5. Materials Sector, Weekly Chart
- Chart C6. Energy Sector, Weekly Chart
- Chart C7. Utilities Sector, Weekly Chart
- Chart C8. Consumer Staples, Weekly Chart
- Chart C9. Consumer Discretionary, Weekly Chart



















# Commodity ETFs

## **Commodity ETFs Book Index**

#### **Chart Book Index – Commodity ETFs**