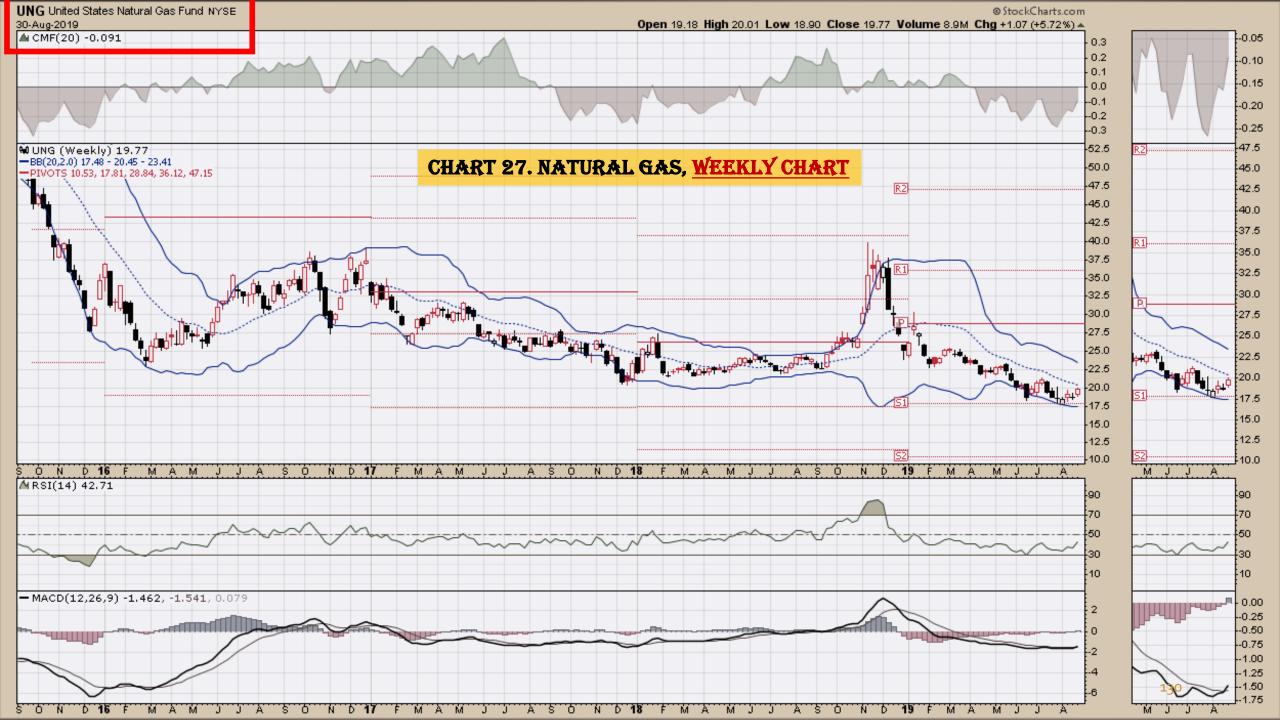

#### **Chart Book Index – Commodity ETFs**

- Chart D18. Lead, Weekly Chart
- Chart D19. Lithium, Weekly Chart
- Chart D20. Cocoa, Weekly Chart
- Chart D21. Palladium, Weekly Chart
- Chart D22. Platinum, Weekly Chart
- Chart D23. Sugar, Weekly Chart
- Chart D24. Silver, Weekly Chart
- Chart D25. Soybeans, Weekly Chart
- Chart D26. Gasoline, Weekly Chart
- Chart D27. Natural Gas, Weekly Chart
- Chart D28. US 12 Month Oil Fund, Weekly Chart
- Chart D29. US Oil Fund, Weekly Chart
- Chart D30. Wheat, Weekly Chart