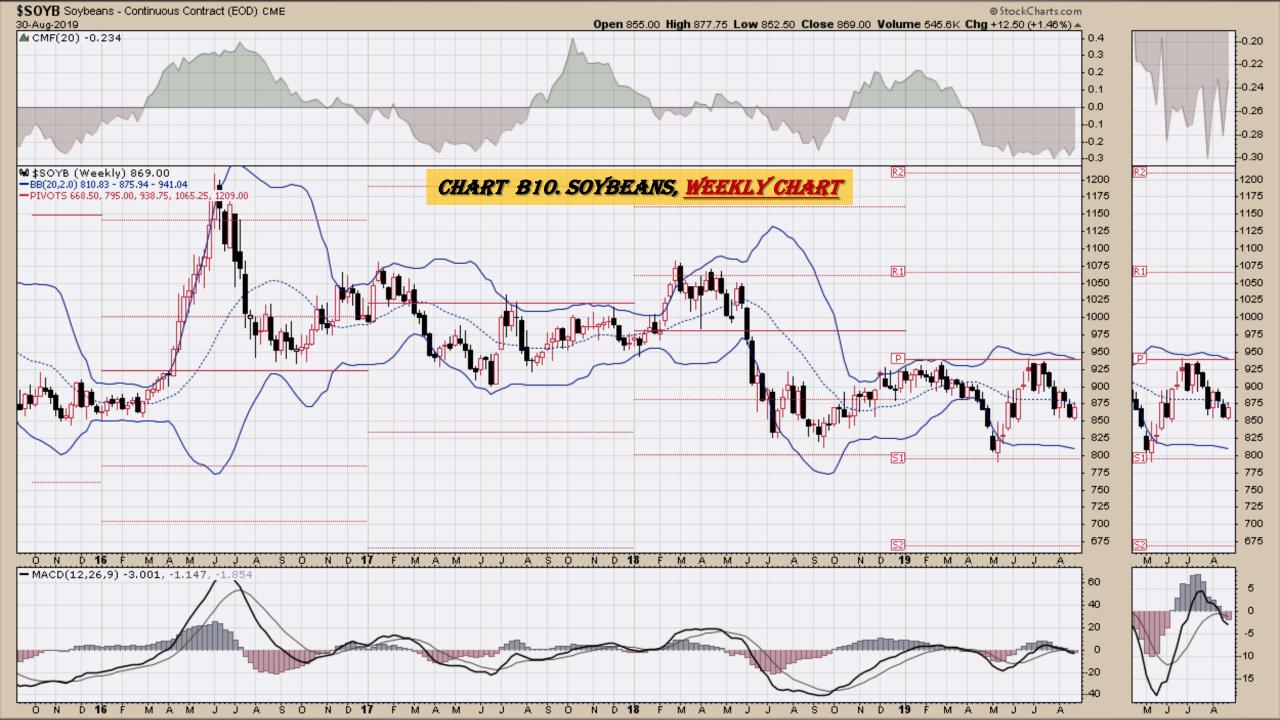

art D24. Silver, Weekly Chart
- Chart D25. Soybeans, Weekly Chart
- Chart D26. Gasoline, Weekly Chart
- Chart D27. Natural Gas, Weekly Chart
- Chart D28. US 12 Month Oil Fund, Weekly Chart
- Chart D29. US Oil Fund, Weekly Chart
- Chart D30. Wheat, Weekly Chart

## \$UST10Y - 10 Year US Treasury Yield Weekly, Daily and Monthly Charts









### US Dollar Index Weekly, Daily and Monthly Charts







## Select Currency Charts Monthly Charts











## Select Equity and Transportation Charts Monthly Charts











### Select Global Equity Charts































## CRB Commodity Index Weekly, Daily, Monthly and Quarterly Charts









## \$WTIC Light Crude Oil Weekly, Daily, Monthly and Quarterly Charts









## Soybeans Weekly, Daily, Monthly and Quarterly Charts









## Corn Weekly, Daily, Monthly and Quarterly Charts







## Rice







# Cotton Weekly, Daily, Monthly and Quarterly Charts







# Wheat Weekly, Daily, Monthly and Quarterly Charts







## **S&P Sectors**

#### Sector Chart Book Index

### Market Outlook Considerations for Week Beginning August 12, 2019

#### **Chart Book Index - Sectors**

- Chart C1. Financial Sector, Weekly Chart
- Chart C2. Health Care Sector, Weekly Chart
- Chart C3. Technology Sector, Weekly Chart
- Chart C4. Industrial Sector, Weekly Chart
- Chart C5. Materials Sector, Weekly Chart
- Chart C6. Energy Sector, Weekly Chart
- Chart C7. Utilities Sector, Weekly Chart
- Chart C8. Consumer Staples, Weekly Chart
- Chart C9. Consumer Discretionary, Weekly Chart



















# Commodity ETFs

## **Commod