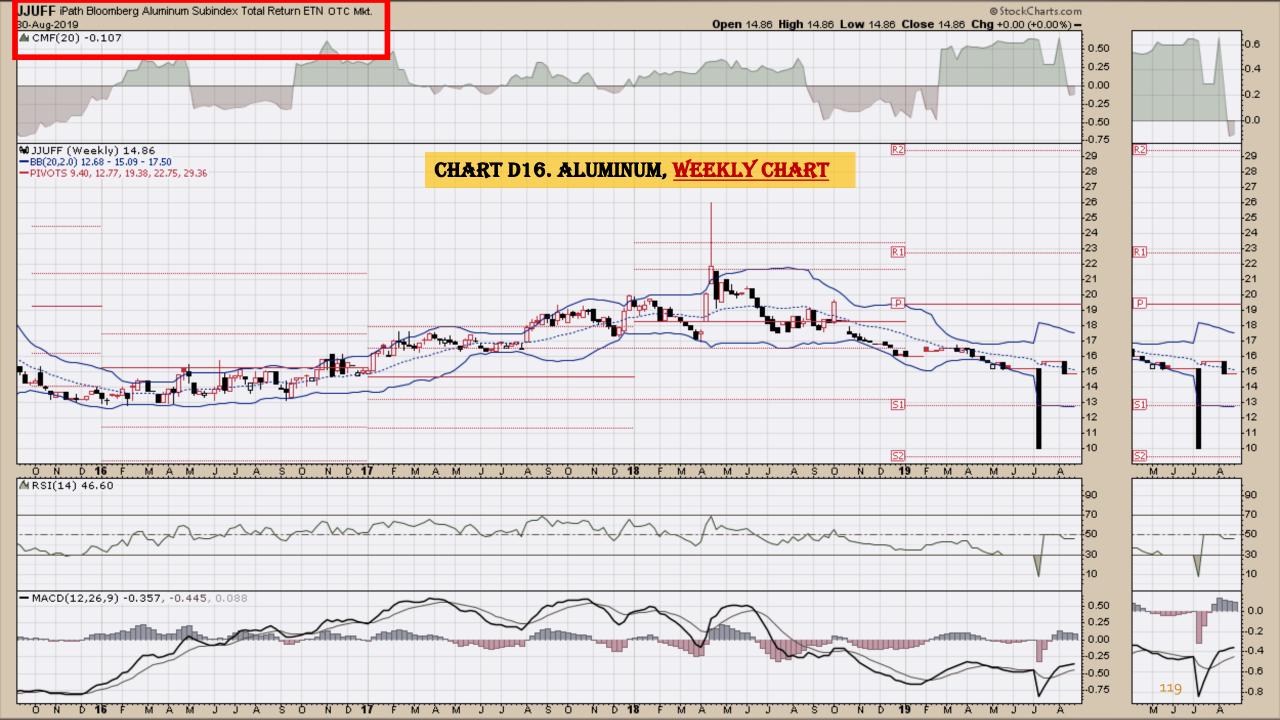

#### **Chart Book Index – Commodity ETFs**

- Chart D1. Cotton, Weekly Chart
- Chart D2. Brent Oil, Weekly Chart
- Chart D3. Corn, Weekly Chart
- Chart D4. Livestock, Weekly Chart
- Chart D5. Agriculture, Weekly Chart
- Chart D6. Base Metals, Weekly Chart
- Chart D7. Commodity Index, Weekly Chart
- Chart D8. Energy, Weekly Chart
- Chart D9. Precious Metals, Weekly Chart
- Chart D10. Commodity Index, Weekly Chart
- Chart D11. Gold, Weekly Chart
- Chart D12. Goldman Sachs Total Return Commodity Index
- Chart D13. Copper, Weekly Chart
- Chart D14. Grains, Weekly Chart
- Chart D15. Nickel, Weekly Chart
- Chart D16. Aluminum, Weekly Chart
- Chart D17. Coffee, Weekly Chart