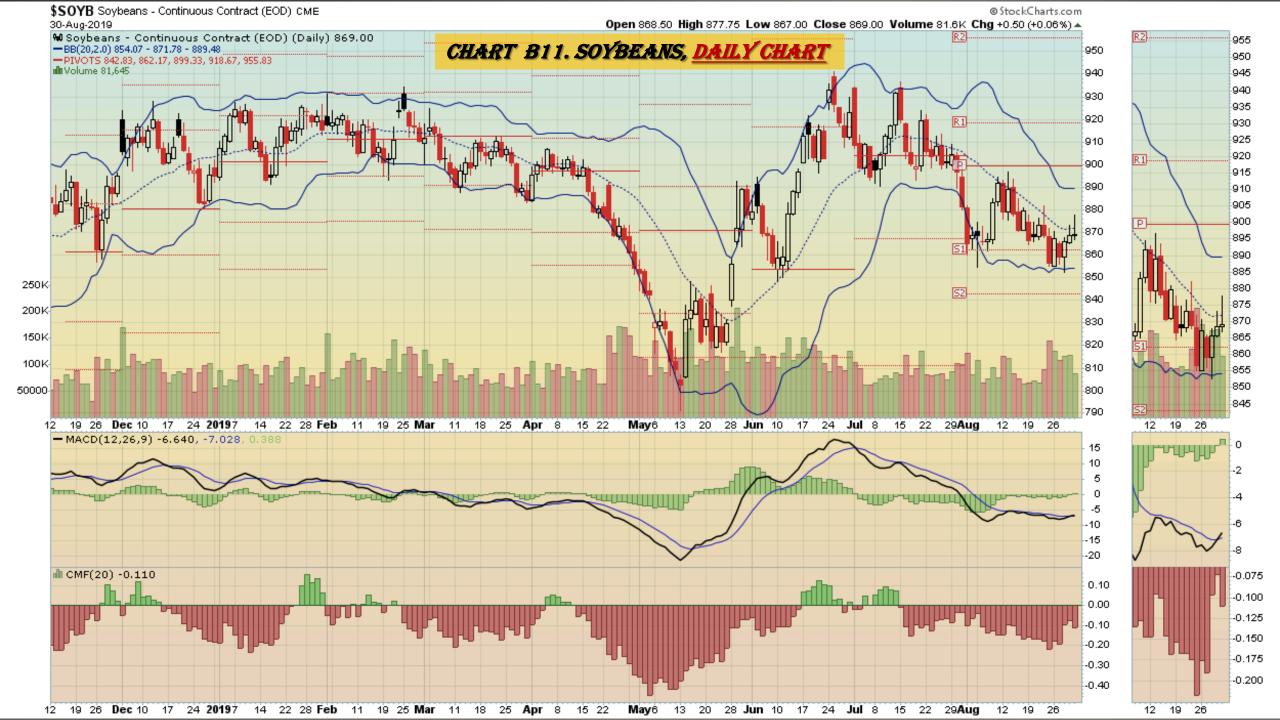

t D24. Silver, Weekly Chart
- Chart D25. Soybeans, Weekly Chart
- Chart D26. Gasoline, Weekly Chart
- Chart D27. Natural Gas, Weekly Chart
- Chart D28. US 12 Month Oil Fund, Weekly Chart
- Chart D29. US Oil Fund, Weekly Chart
- Chart D30. Wheat, Weekly Chart

## \$UST10Y - 10 Year US Treasury Yield Weekly, Daily and Monthly Charts









### US Dollar Index Weekly, Daily and Monthly Charts







## Select Currency Charts Monthly Charts











## Select Equity and Transportation Charts Monthly Charts











### Select Global Equity Charts































## CRB Commodity Index Weekly, Daily, Monthly and Quarterly Charts









## \$WTIC Light Crude Oil Weekly, Daily, Monthly and Quarterly Charts









## Soybeans Weekly, Daily, Monthly and Quarterly Charts









## Corn Weekly, Daily, Monthly and Quarterly Charts







## Rice







# Cotton Weekly, Daily, Monthly and Quarterly Charts







# Wheat Weekly, Daily, Monthly and Quarterly Charts







## **S&P Sectors**

#### Sector Chart Book Index

### Market Outlook Considerations for Week Beginning August 12, 2019

#### **Chart Book Index - Sectors**

- Chart C1. Financial Sector, Weekly Chart
- Chart C2. Health Care Sector, Weekly Chart
- Chart C3. Technology Sector, Weekly Chart
- Chart C4. Industrial Sector, Weekly Chart
- Chart C5. Materials Sector, Weekly Chart
- Chart C6. Energy Sector, Weekly Chart
- Chart C7. Utilities Sector, Weekly Chart
- Chart C8. Consumer Staples, Weekly Chart
- Chart C9. Consumer Discretionary, Weekly Chart



















# Commodity ETFs

## **Commodit