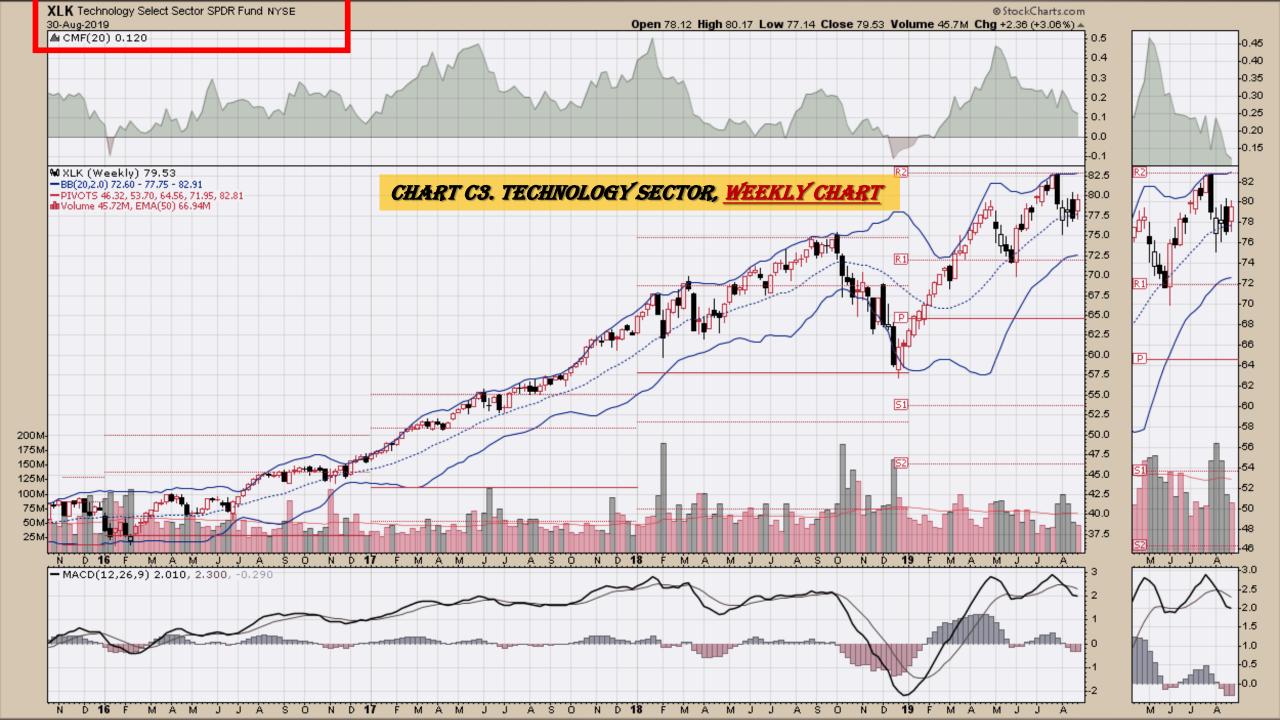

#### **Chart Book Index - Sectors**

- Chart C1. Financial Sector, Weekly Chart
- Chart C2. Health Care Sector, Weekly Chart
- Chart C3. Technology Sector, Weekly Chart
- Chart C4. Industrial Sector, Weekly Chart
- Chart C5. Materials Sector, Weekly Chart
- Chart C6. Energy Sector, Weekly Chart
- Chart C7. Utilities Sector, Weekly Chart
- Chart C8. Consumer Staples, Weekly Chart
- Chart C9. Consumer Discretionary, Weekly Chart

## **S&P Sectors**