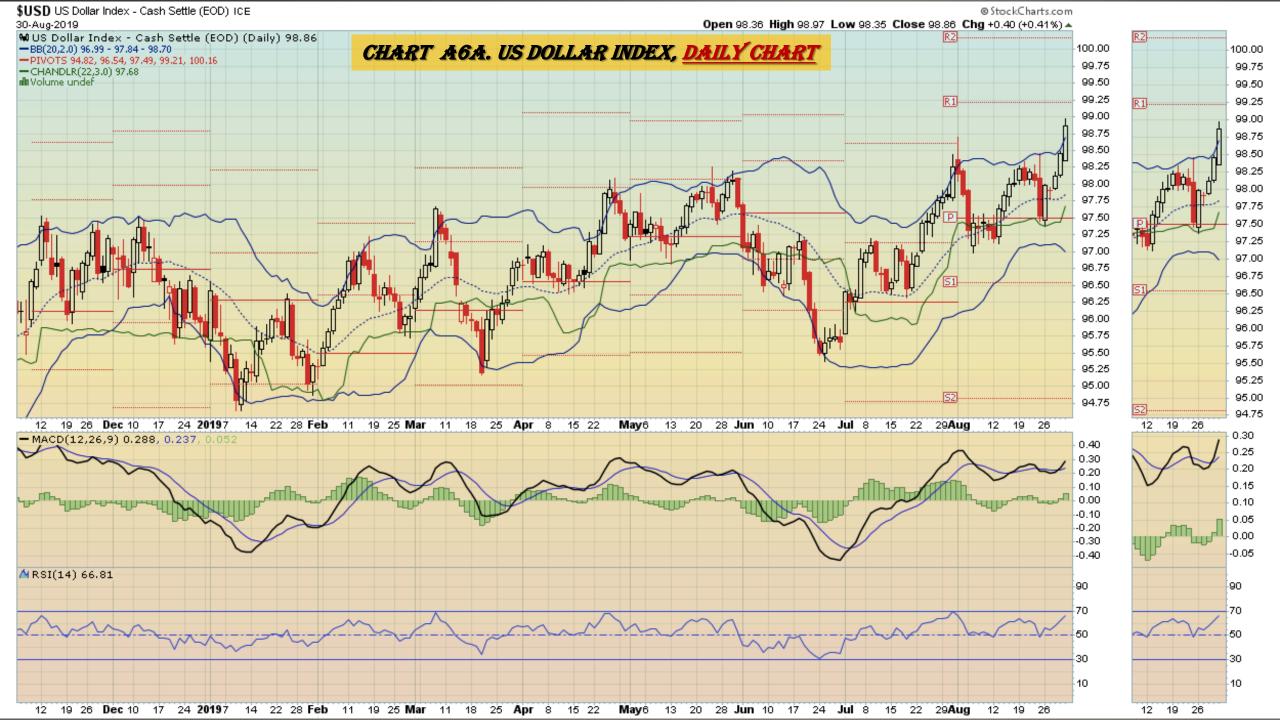

hart
- Chart D15. Nickel, Weekly Chart
- Chart D16. Aluminum, Weekly Chart
- Chart D17. Coffee, Weekly Chart

#### **Commodity ETFs Book Index**

#### **Chart Book Index – Commodity ETFs**

- Chart D18. Lead, Weekly Chart
- Chart D19. Lithium, Weekly Chart
- Chart D20. Cocoa, Weekly Chart
- Chart D21. Palladium, Weekly Chart
- Chart D22. Platinum, Weekly Chart
- Chart D23. Sugar, Weekly Chart
- Chart D24. Silver, Weekly Chart
- Chart D25. Soybeans, Weekly Chart
- Chart D26. Gasoline, Weekly Chart
- Chart D27. Natural Gas, Weekly Chart
- Chart D28. US 12 Month Oil Fund, Weekly Chart
- Chart D29. US Oil Fund, Weekly Chart
- Chart D30. Wheat, Weekly Chart

## \$UST10Y - 10 Year US Treasury Yield Weekly, Daily and Monthly Charts









### US Dollar Index Weekly, Daily and Monthly Charts







## Select Currency Charts Monthly Charts











## Select Equity and Transportation Charts Monthly Charts











### Select Global Equity Charts































## CRB Commodity Index Weekly, Daily, Monthly and Quarterly Charts









## \$WTIC Light Crude Oil Weekly, Daily, Monthly and Quarterly Charts









## Soybeans Weekly, Daily, Monthly and Quarterly Charts









## Corn Weekly, Daily, Monthly and Quarterly Charts







## Rice







# Cotton Weekly, Daily, Monthly and Quarterly Charts







# Wheat Weekly, Daily, Monthly and Quarterly Charts







## **S&P Sectors**

#### Sector Chart Book Index

### Market Outlook Considerations for Week Beginning August 12, 2019

#### **Chart Book Index - Sectors**

- Chart C1. Financial Sector, Weekly Chart