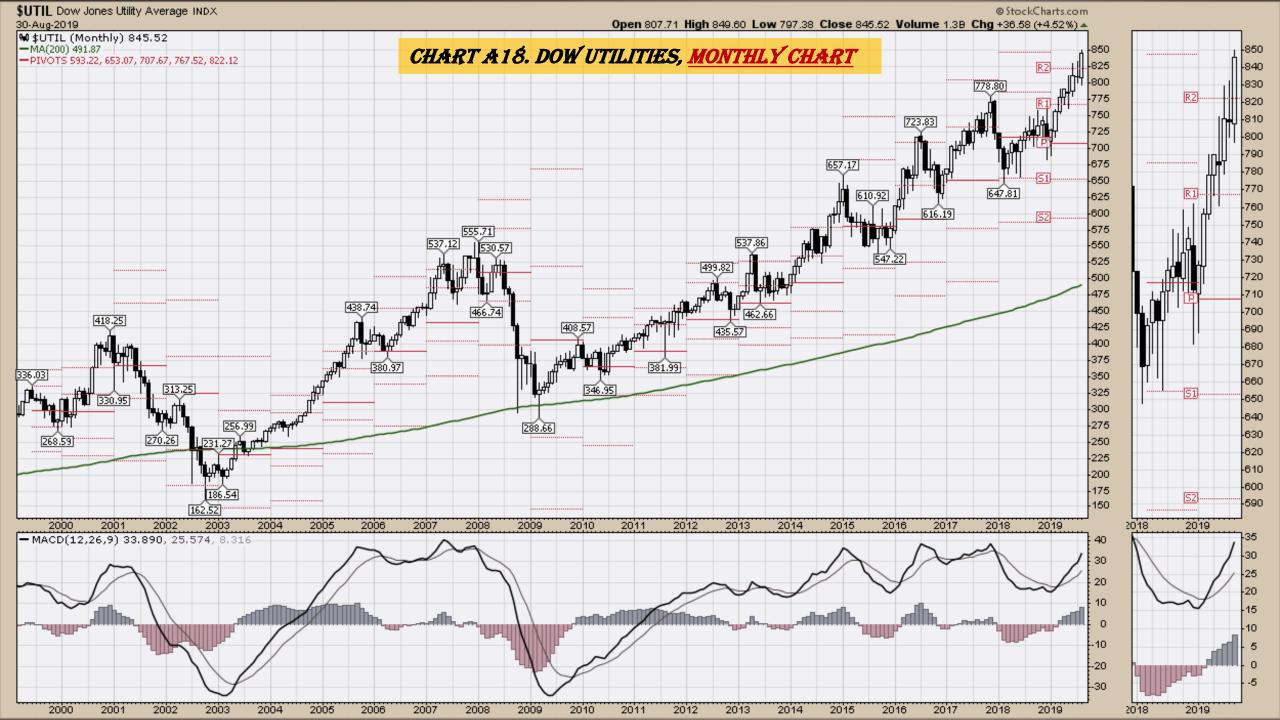

ity ETFs Book Index**

#### **Chart Book Index – Commodity ETFs**

- Chart D18. Lead, Weekly Chart
- Chart D19. Lithium, Weekly Chart
- Chart D20. Cocoa, Weekly Chart
- Chart D21. Palladium, Weekly Chart
- Chart D22. Platinum, Weekly Chart
- Chart D23. Sugar, Weekly Chart
- Chart D24. Silver, Weekly Chart
- Chart D25. Soybeans, Weekly Chart
- Chart D26. Gasoline, Weekly Chart
- Chart D27. Natural Gas, Weekly Chart
- Chart D28. US 12 Month Oil Fund, Weekly Chart
- Chart D29. US Oil Fund, Weekly Chart
- Chart D30. Wheat, Weekly Chart

## \$UST10Y - 10 Year US Treasury Yield Weekly, Daily and Monthly Charts









### US Dollar Index Weekly, Daily and Monthly Charts







## Select Currency Charts Monthly Charts











## Select Equity and Transportation Charts Monthly Charts











### Select Global Equity Charts































## CRB Commodity Index Weekly, Daily, Monthly and Quarterly Charts









## \$WTIC Light Crude Oil Weekly, Daily, Monthly and Quarterly Charts









## Soybeans Weekly, Daily, Monthly and Quarterly Charts









## Corn Weekly, Daily, Monthly and Quarterly Charts







## Rice







# Cotton Weekly, Daily, Monthly and Quarterly Charts







# Wheat Weekly, Daily, Monthly and Quarterly Charts







## **S&P Sectors**

#### Sector Chart Book Index

### Market Outlook Considerations for Week Beginning August 12, 2019

#### **Chart Book Index - Sectors**

- Chart C1. Financial Sector, Weekly Chart
- Chart C2. Health Care Sector, Weekly Chart
- Chart C3. Technology Sector, Weekly Chart
- Chart C4. Industrial Sector, We