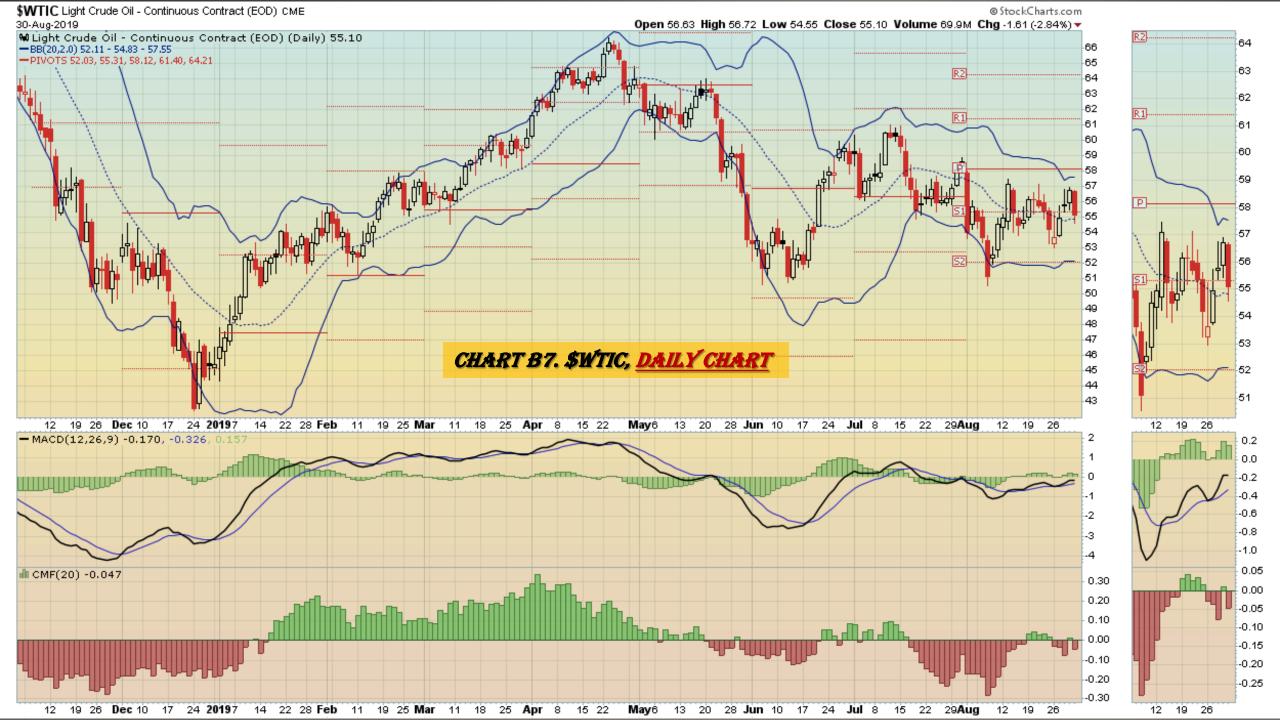

2. Platinum, Weekly Chart
- Chart D23. Sugar, Weekly Chart
- Chart D24. Silver, Weekly Chart
- Chart D25. Soybeans, Weekly Chart
- Chart D26. Gasoline, Weekly Chart
- Chart D27. Natural Gas, Weekly Chart
- Chart D28. US 12 Month Oil Fund, Weekly Chart
- Chart D29. US Oil Fund, Weekly Chart
- Chart D30. Wheat, Weekly Chart

## \$UST10Y - 10 Year US Treasury Yield Weekly, Daily and Monthly Charts









### US Dollar Index Weekly, Daily and Monthly Charts







## Select Currency Charts Monthly Charts











## Select Equity and Transportation Charts Monthly Charts











### Select Global Equity Charts































## CRB Commodity Index Weekly, Daily, Monthly and Quarterly Charts









## \$WTIC Light Crude Oil Weekly, Daily, Monthly and Quarterly Charts









## Soybeans Weekly, Daily, Monthly and Quarterly Charts









## Corn Weekly, Daily, Monthly and Quarterly Charts







## Rice







# Cotton Weekly, Daily, Monthly and Quarterly Charts







# Wheat Weekly, Daily, Monthly and Quarterly Charts







## **S&P Sectors**

#### Sector Chart Book Index

### Market Outlook Considerations for Week Beginning August 12, 2019

#### **Chart Book Index - Sectors**

- Chart C1. Financial Sector, Weekly Chart
- Chart C2. Health Care Sector, Weekly Chart
- Chart C3. Technology Sector, Weekly Chart
- Chart C4. Industrial Sector, Weekly Chart
- Chart C5. Materials Sector, Weekly Chart
- Chart C6. Energy Sector, Weekly Chart
- Chart C7. Utilities Sector, Weekly Chart
- Chart C8. Consumer Staples, Weekly Chart
- Chart C9. Consumer Discretionary