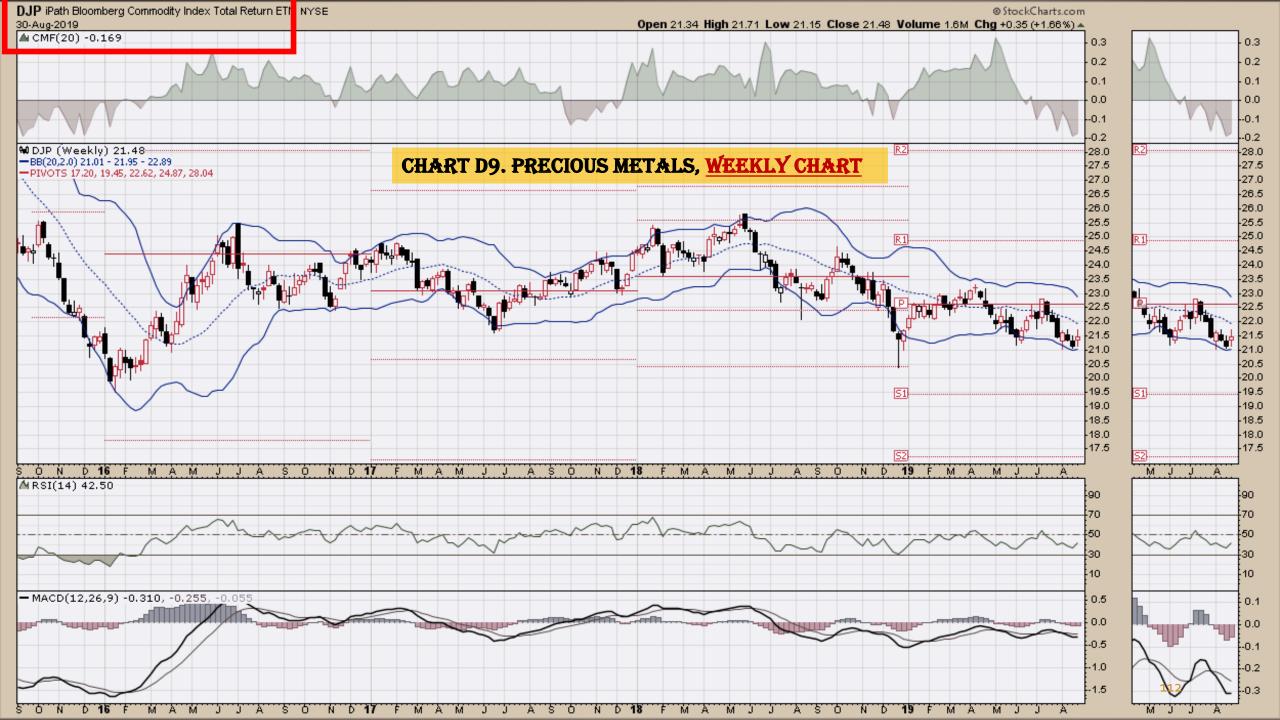

#### **Chart Book Index – Commodity ETFs**

- Chart D1. Cotton, Weekly Chart
- Chart D2. Brent Oil, Weekly Chart
- Chart D3. Corn, Weekly Chart
- Chart D4. Livestock, Weekly Chart
- Chart D5. Agriculture, Weekly Chart
- Chart D6. Base Metals, Weekly Chart
- Chart D7. Commodity Index, Weekly Chart
- Chart D8. Energy, Weekly Chart
- Chart D9. Precious Metals, Weekly Chart
- Chart D10. Commodity Index, Weekly Chart
- Chart D11. Gold, Weekly Chart
- Chart D12. Goldman Sachs Total Return Commodity Index
- Chart D13. Copper, Weekly Chart
- Chart D14. Grains, Weekly Chart
- Chart D15. Nickel, Weekly Chart
- Chart D16. Aluminum, Weekly Chart
- Chart D17. Coffee, Weekly Chart