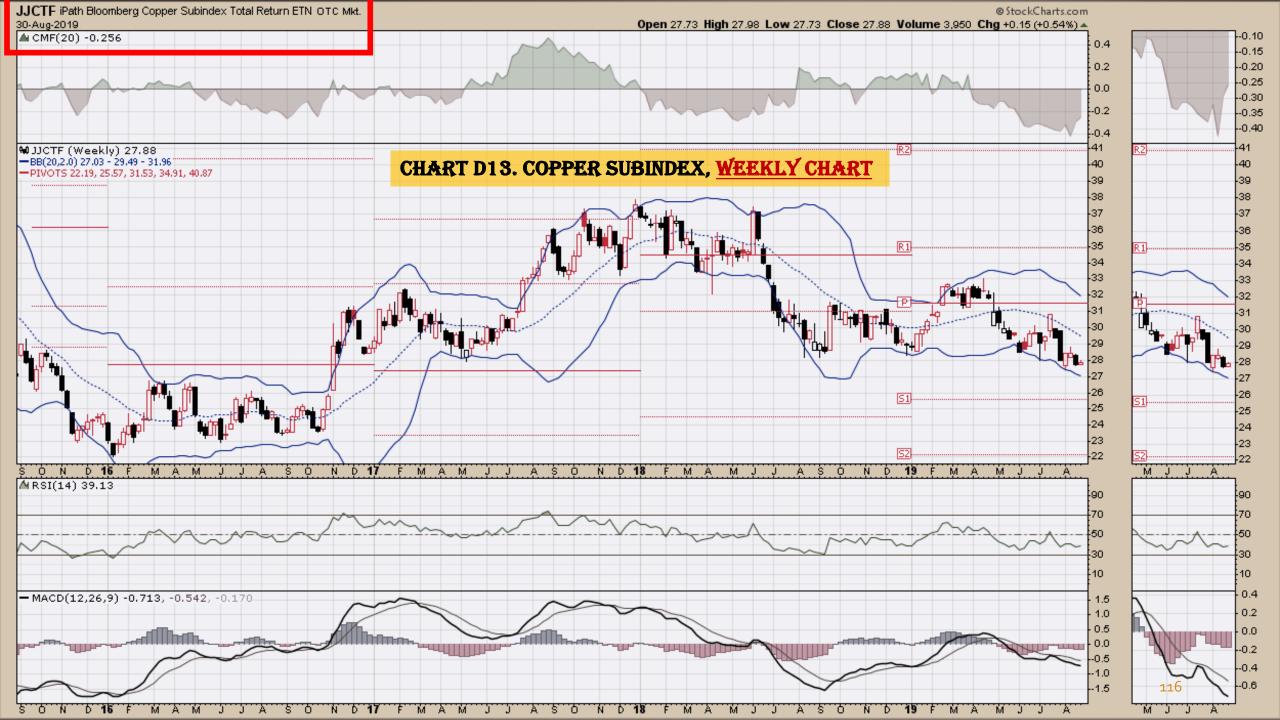

#### **Chart Book Index – Commodity ETFs**

- Chart D1. Cotton, Weekly Chart
- Chart D2. Brent Oil, Weekly Chart
- Chart D3. Corn, Weekly Chart
- Chart D4. Livestock, Weekly Chart
- Chart D5. Agriculture, Weekly Chart
- Chart D6. Base Metals, Weekly Chart
- Chart D7. Commodity Index, Weekly Chart
- Chart D8. Energy, Weekly Chart
- Chart D9. Precious Metals, Weekly Chart
- Chart D10. Commodity Index, Weekly Chart
- Chart D11. Gold, Weekly Chart
- Chart D12. Goldman Sachs Total Return Commodity Index
- Chart D13. Copper, Weekly Chart
- Chart D14. Grains, Weekly Chart
- Chart D15. Nickel, Weekly Chart
- Chart D16. Aluminum, Weekly Chart
- Chart D17. Coffee, Weekly Chart