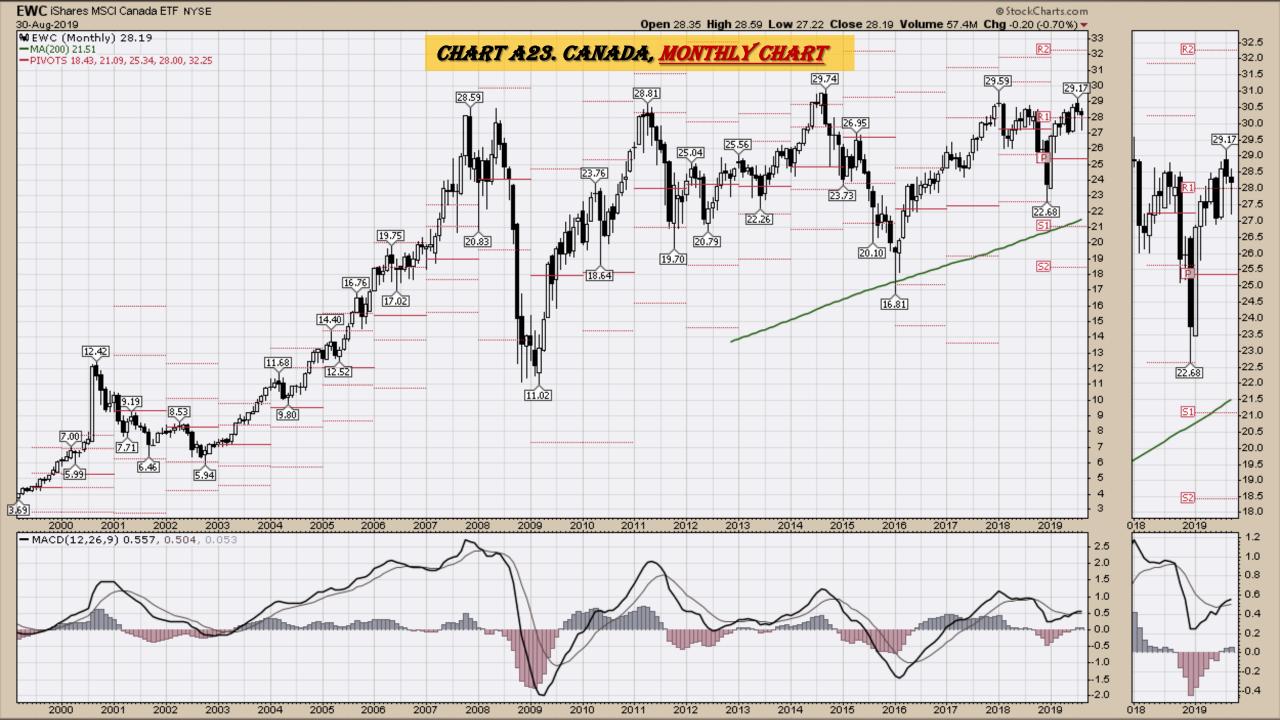

#### **Chart Book Index**

- Chart A18. <u>Dow Utilities</u>, Monthly Chart
- Chart A19. World less U.S. & Canada Monthly Chart
- Chart A20. Emerging Markets Monthly Chart
- Chart A21. <u>Australia</u> Monthly Chart
- Chart A22. <u>Brazil</u> Monthly Chart
- Chart A23. Canada Monthly Chart
- Chart A24. China Monthly Chart
- Chart A25. Mexico Monthly Chart
- Chart A26. <u>Japan</u> Monthly Chart
- Chart A27. Russia Monthly Chart
- Chart A28. <u>India</u> Monthly Chart

### Select Global Equity Charts