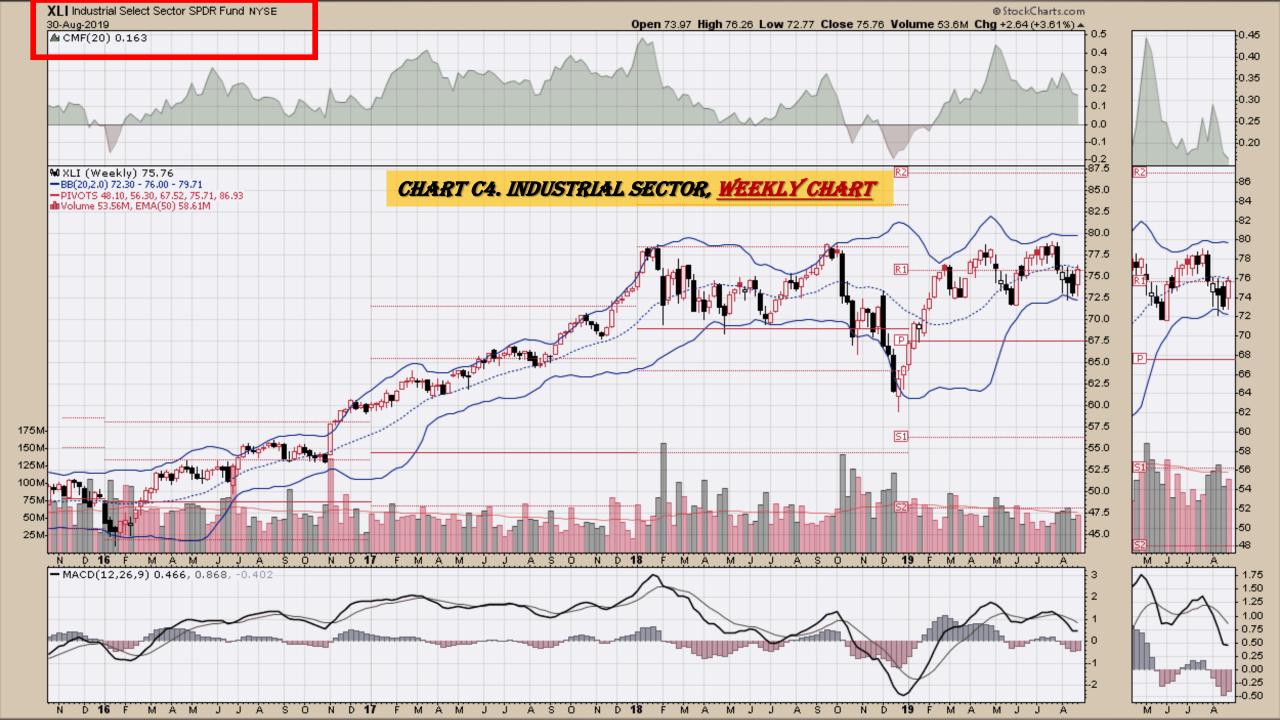

#### **Chart Book Index - Sectors**

- Chart C1. Financial Sector, Weekly Chart
- Chart C2. Health Care Sector, Weekly Chart
- Chart C3. Technology Sector, Weekly Chart
- Chart C4. Industrial Sector, Weekly Chart
- Chart C5. Materials Sector, Weekly Chart
- Chart C6. Energy Sector, Weekly Chart
- Chart C7. Utilities Sector, Weekly Chart
- Chart C8. Consumer Staples, Weekly Chart
- Chart C9. Consumer Discretionary, Weekly Chart

## **S&P Sectors**