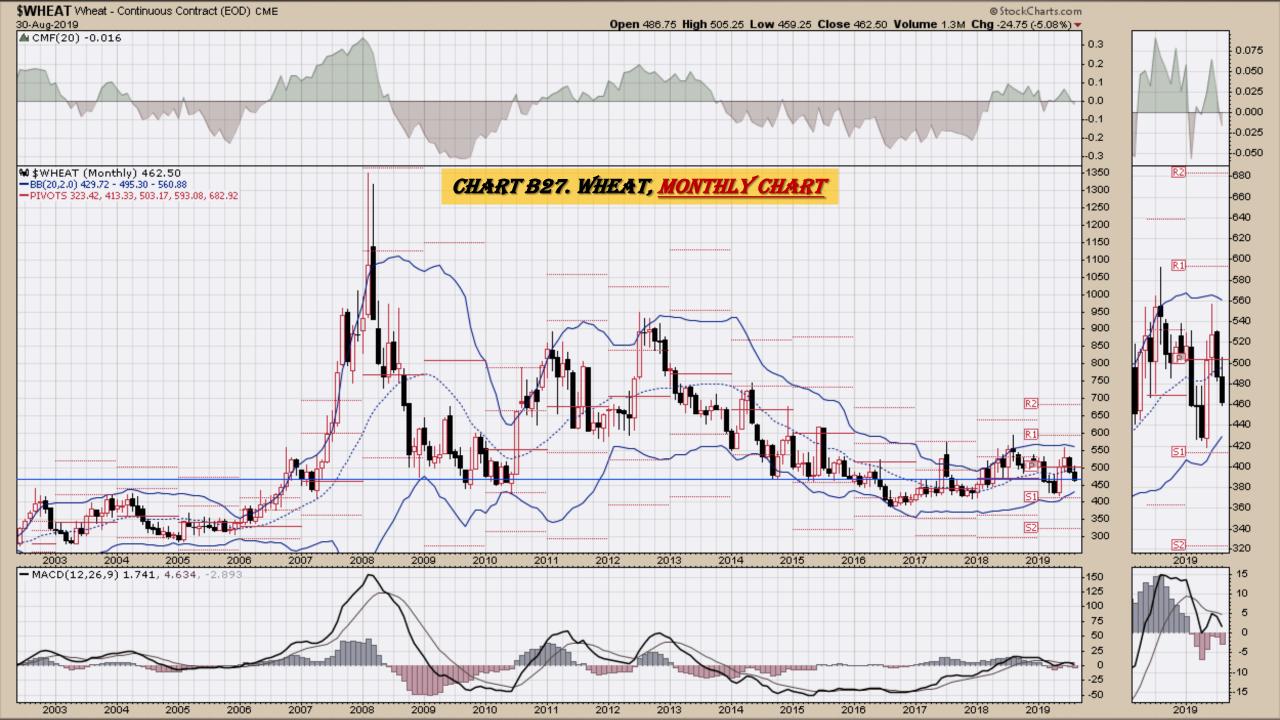

# Wheat Weekly, Daily, Monthly and Quarterly Charts

#### Chart Book Index - \$CRB, \$WTIC, Soybeans, Corn, Rice, Cotton, Wheat

- Chart B18. Rough Rice, Monthly
- Chart B19. Rough Rice, Weekly Chart
- Chart B20. Rough Rice, Daily Chart
- Chart B21. Cotton, Weekly Chart
- Chart B22. Cotton, Daily Chart
- Chart B23. Cotton, Monthly Chart
- Chart B24. Cotton, Monthly Line Chart
- Chart B25. Wheat, Weekly Chart
- Chart B26. Wheat, Daily Chart
- Chart B27. Wheat, Monthly Chart
- Chart B28. Wheat, Monthly Line Chart