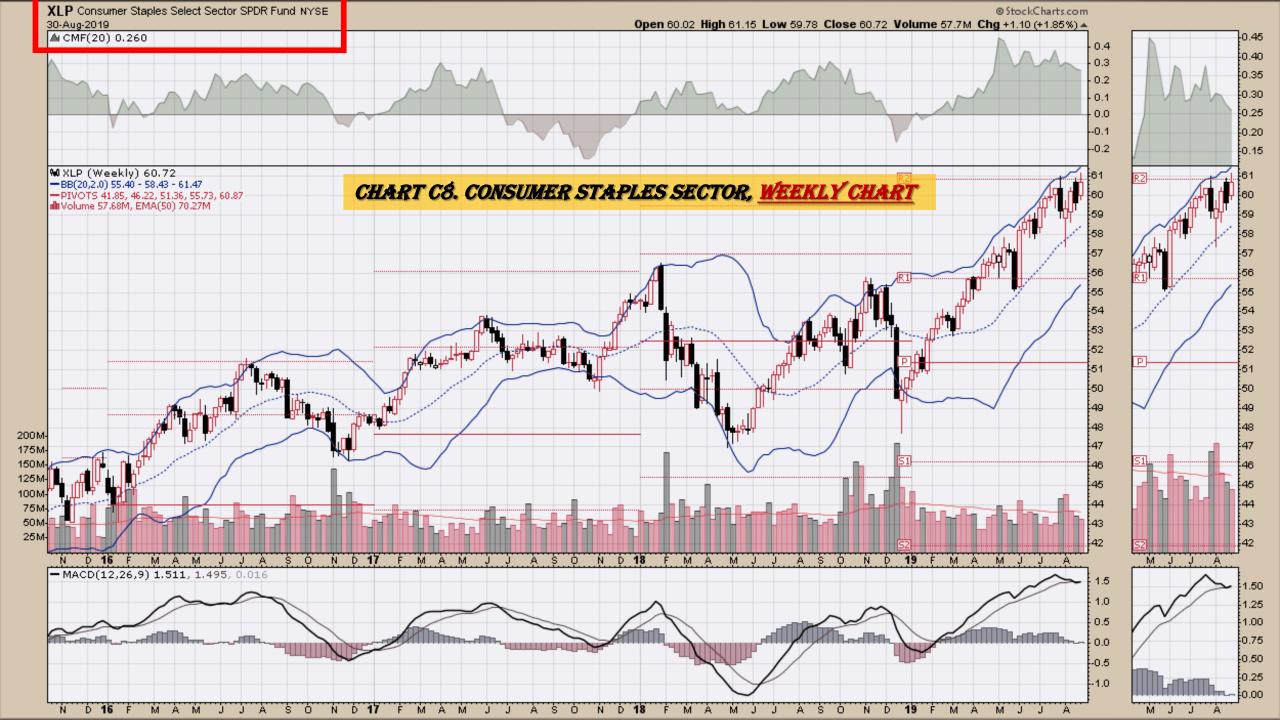

#### **Chart Book Index - Sectors**

- Chart C1. Financial Sector, Weekly Chart
- Chart C2. Health Care Sector, Weekly Chart
- Chart C3. Technology Sector, Weekly Chart
- Chart C4. Industrial Sector, Weekly Chart
- Chart C5. Materials Sector, Weekly Chart
- Chart C6. Energy Sector, Weekly Chart
- Chart C7. Utilities Sector, Weekly Chart
- Chart C8. Consumer Staples, Weekly Chart
- Chart C9. Consumer Discretionary, Weekly Chart

## **S&P Sectors**