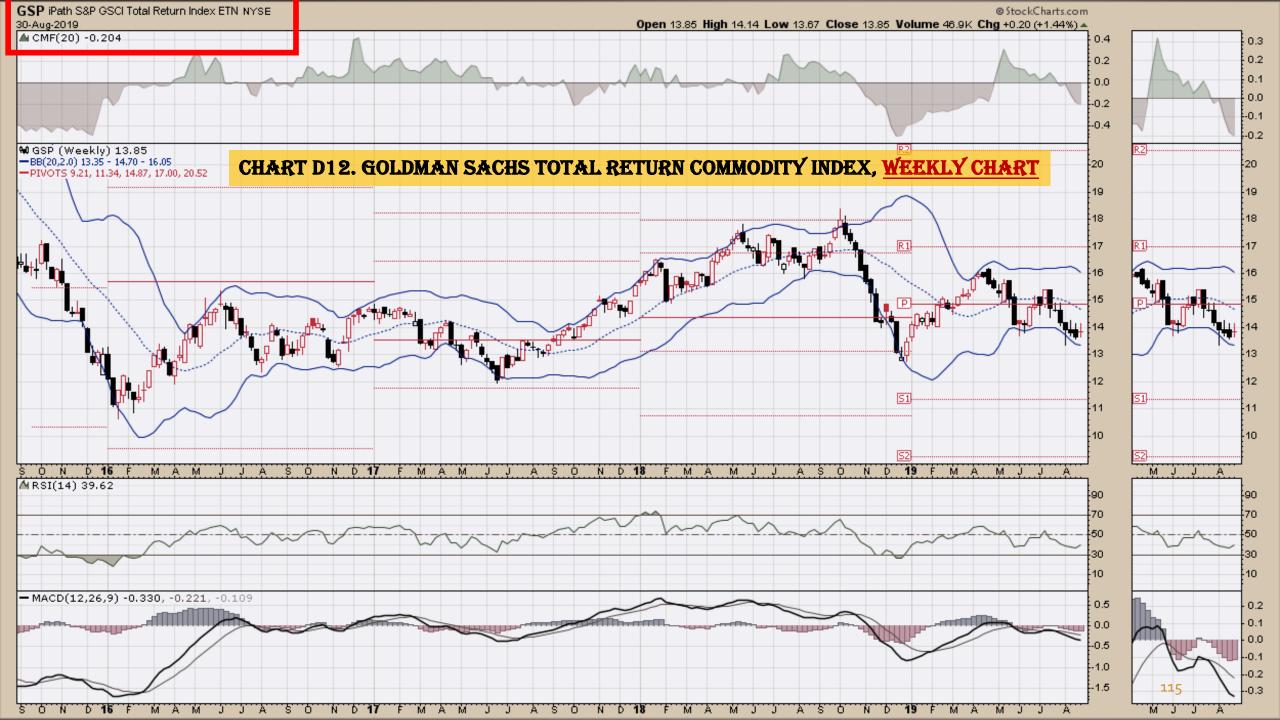

#### **Chart Book Index – Commodity ETFs**

- Chart D1. Cotton, Weekly Chart
- Chart D2. Brent Oil, Weekly Chart
- Chart D3. Corn, Weekly Chart
- Chart D4. Livestock, Weekly Chart
- Chart D5. Agriculture, Weekly Chart
- Chart D6. Base Metals, Weekly Chart
- Chart D7. Commodity Index, Weekly Chart
- Chart D8. Energy, Weekly Chart
- Chart D9. Precious Metals, Weekly Chart
- Chart D10. Commodity Index, Weekly Chart
- Chart D11. Gold, Weekly Chart
- Chart D12. Goldman Sachs Total Return Commodity Index
- Chart D13. Copper, Weekly Chart
- Chart D14. Grains, Weekly Chart
- Chart D15. Nickel, Weekly Chart
- Chart D16. Aluminum, Weekly Chart
- Chart D17. Coffee, Weekly Chart