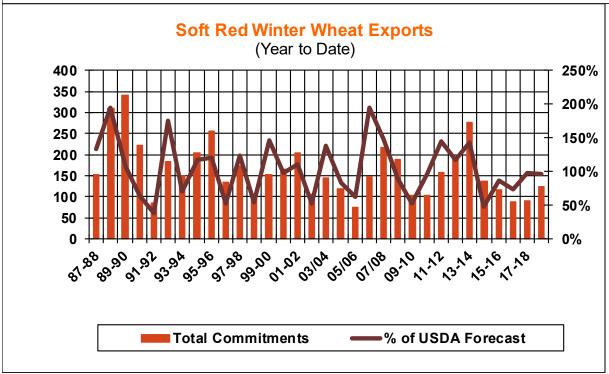

| Weekly Export Sales (million bushels)     |         |      |          |
|-------------------------------------------|---------|------|----------|
| AS OF WEEK ENDING                         | 4/25/19 |      |          |
|                                           | Wheat   | Corn | Soybeans |
| Old Crop Sales                            | 4.5     | 23.1 | 11.5     |
| New Crop Sales                            | 10.9    | 8.2  | 0.9      |
| Total Sales                               | 15.4    | 31.3 | 12.4     |
| Prior Week                                | 15.6    | 30.7 | 21.9     |
| Trade Estimates                           | 20.2    | 33.5 | 23.9     |
| Rate to reach USDA Forecast (Old Crop)    | 0.9     | 27.0 | 12.0     |
| Export Shipments                          | 16.2    | 40.4 | 34.9     |
| Rate to reach USDA Forecast               | 36.5    | 51.5 | 38.3     |
| Commitments % of USDA estimate (Old Crop) | 99%     | 79%  | 88%      |
| 5-year average for this week              | 97%     | 84%  | 95%      |
| Shipments % of USDA est.                  | 80%     | 60%  | 63%      |
| 5-year average for this week              | 83%     | 55%  | 78%      |
| Source: USDA, Reuters, Farm Futures       |         |      |          |