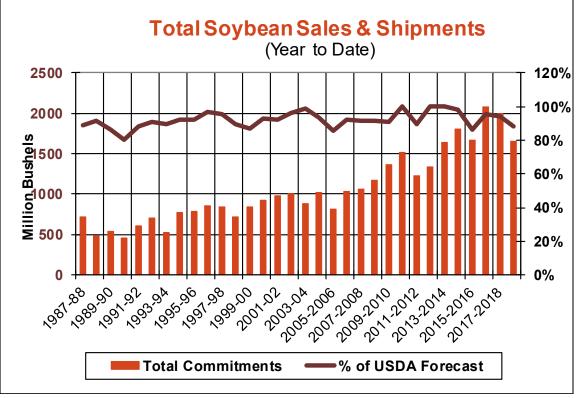

| Weekly Export Sales (million bushels)     |         |      |          |
|-------------------------------------------|---------|------|----------|
| AS OF WEEK ENDING                         | 4/25/19 |      |          |
|                                           | Wheat   | Corn | Soybeans |
| Old Crop Sales                            | 4.5     | 23.1 | 11.5     |
| New Crop Sales                            | 10.9    | 8.2  | 0.9      |
| Total Sales                               | 15.4    | 31.3 | 12.4     |
| Prior Week                                | 15.6    | 30.7 | 21.9     |
| Trade Estimates                           | 20.2    | 33.5 | 23.9     |
| Rate to reach USDA Forecast (Old Crop)    | 0.9     | 27.0 | 12.0     |
| Export Shipments                          | 16.2    | 40.4 | 34.9     |
| Rate to reach USDA Forecast               | 36.5    | 51.5 | 38.3     |
| Commitments % of USDA estimate (Old Crop) | 99%     | 79%  | 88%      |
| 5-year average for this week              | 97%     | 84%  | 95%      |
| Shipments % of USDA est.                  | 80%     | 60%  | 63%      |
| 5-year average for this week              | 83%     | 55%  | 78%      |
| Source: USDA, Reuters, Farm Futures       |         |      |          |