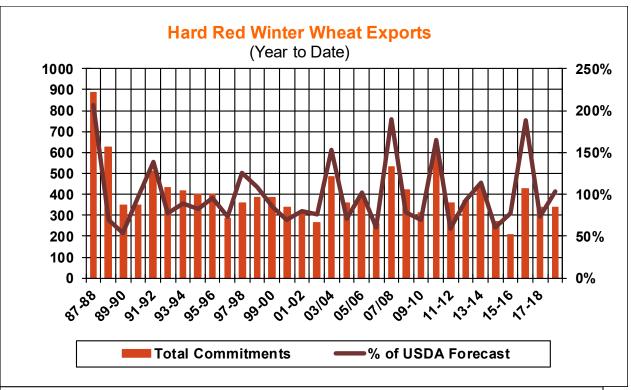

| Weekly Export Sales (million bushels)     |         |      |          |
|-------------------------------------------|---------|------|----------|
| AS OF WEEK ENDING                         | 4/25/19 |      |          |
|                                           | Wheat   | Corn | Soybeans |
| Old Crop Sales                            | 4.5     | 23.1 | 11.5     |
| New Crop Sales                            | 10.9    | 8.2  | 0.9      |
| Total Sales                               | 15.4    | 31.3 | 12.4     |
| Prior Week                                | 15.6    | 30.7 | 21.9     |
| Trade Estimates                           | 20.2    | 33.5 | 23.9     |
| Rate to reach USDA Forecast (Old Crop)    | 0.9     | 27.0 | 12.0     |
| Export Shipments                          | 16.2    | 40.4 | 34.9     |
| Rate to reach USDA Forecast               | 36.5    | 51.5 | 38.3     |
| Commitments % of USDA estimate (Old Crop) | 99%     | 79%  | 88%      |
| 5-year average for this week              | 97%     | 84%  | 95%      |
| Shipments % of USDA est.                  | 80%     | 60%  | 63%      |
| 5-year average for this week              | 83%     | 55%  | 78%      |
| Source: USDA, Reuters, Farm Futures       |         |      |          |