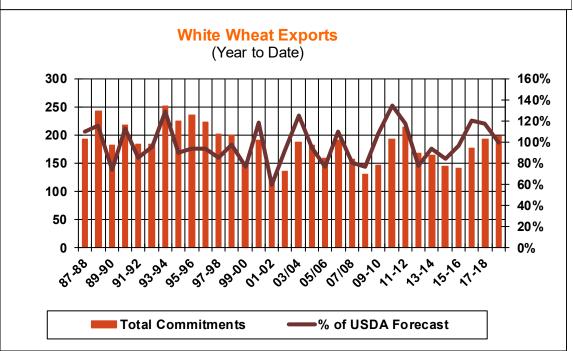

4    | 31.3 | 12.4     |
| Prior Week                                | 15.6    | 30.7 | 21.9     |
| Trade Estimates                           | 20.2    | 33.5 | 23.9     |
| Rate to reach USDA Forecast (Old Crop)    | 0.9     | 27.0 | 12.0     |
| Export Shipments                          | 16.2    | 40.4 | 34.9     |
| Rate to reach USDA Forecast               | 36.5    | 51.5 | 38.3     |
| Commitments % of USDA estimate (Old Crop) | 99%     | 79%  | 88%      |
| 5-year average for this week              | 97%     | 84%  | 95%      |
| Shipments % of USDA est.                  | 80%     | 60%  | 63%      |
| 5-year average for this week              | 83%     | 55%  | 78%      |
| Source: USDA, Reuters, Farm Futures       |         |      |          |