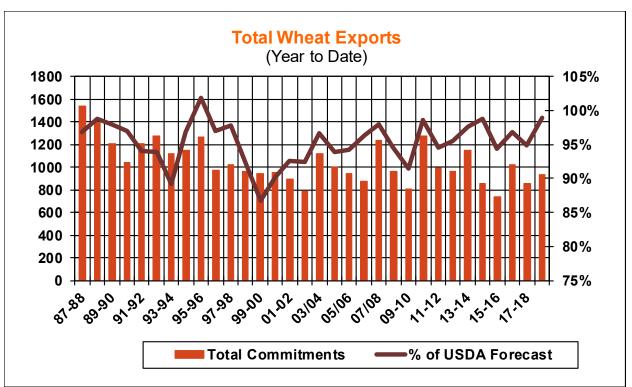

| Weekly Export Sales (million bushels)     |         |      |          |
|-------------------------------------------|---------|------|----------|
| AS OF WEEK ENDING                         | 4/25/19 |      |          |
|                                           | Wheat   | Corn | Soybeans |
| Old Crop Sales                            | 4.5     | 23.1 | 11.5     |
| New Crop Sales                            | 10.9    | 8.2  | 0.9      |
| Total Sales                               | 15.4    | 31.3 | 12.4     |
| Prior Week                                | 15.6    | 30.7 | 21.9     |
| Trade Estimates                           | 20.2    | 33.5 | 23.9     |
| Rate to reach USDA Forecast (Old Crop)    | 0.9     | 27.0 | 12.0     |
| Export Shipments                          | 16.2    | 40.4 | 34.9     |
| Rate to reach USDA Forecast               | 36.5    | 51.5 | 38.3     |
| Commitments % of USDA estimate (Old Crop) | 99%     | 79%  | 88%      |
| 5-year average for this week              | 97%     | 84%  | 95%      |
| Shipments % of USDA est.                  | 80%     | 60%  | 63%      |
| 5-year average for this week              | 83%     | 55%  | 78%      |
| Source: USDA, Reuters, Farm Futures       |         |      |          |