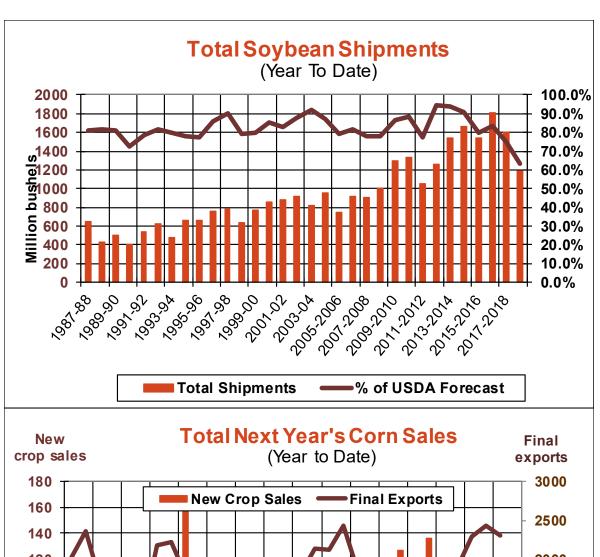

| Weekly Export Sales (million bushels)     |         |      |          |
|-------------------------------------------|---------|------|----------|
| AS OF WEEK ENDING                         | 4/25/19 |      |          |
|                                           | Wheat   | Corn | Soybeans |
| Old Crop Sales                            | 4.5     | 23.1 | 11.5     |
| New Crop Sales                            | 10.9    | 8.2  | 0.9      |
| Total Sales                               | 15.4    | 31.3 | 12.4     |
| Prior Week                                | 15.6    | 30.7 | 21.9     |
| Trade Estimates                           | 20.2    | 33.5 | 23.9     |
| Rate to reach USDA Forecast (Old Crop)    | 0.9     | 27.0 | 12.0     |
| Export Shipments                          | 16.2    | 40.4 | 34.9     |
| Rate to reach USDA Forecast               | 36.5    | 51.5 | 38.3     |
| Commitments % of USDA estimate (Old Crop) | 99%     | 79%  | 88%      |
| 5-year average for this week              | 97%     | 84%  | 95%      |
| Shipments % of USDA est.                  | 80%     | 60%  | 63%      |
| 5-year average for this week              | 83%     | 55%  | 78%      |
| Source: USDA, Reuters, Farm Futures       |         |      |          |