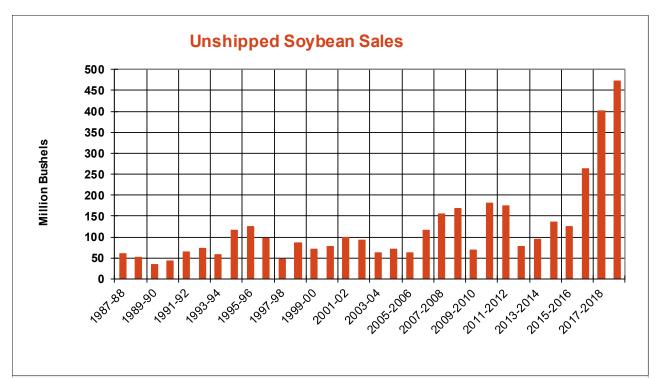

| Weekly Export Sales (million bushels)     |         |      |          |
|-------------------------------------------|---------|------|----------|
| AS OF WEEK ENDING                         | 4/25/19 |      |          |
|                                           | Wheat   | Corn | Soybeans |
| Old Crop Sales                            | 4.5     | 23.1 | 11.5     |
| New Crop Sales                            | 10.9    | 8.2  | 0.9      |
| Total Sales                               | 15.4    | 31.3 | 12.4     |
| Prior Week                                | 15.6    | 30.7 | 21.9     |
| Trade Estimates                           | 20.2    | 33.5 | 23.9     |
| Rate to reach USDA Forecast (Old Crop)    | 0.9     | 27.0 | 12.0     |
| Export Shipments                          | 16.2    | 40.4 | 34.9     |
| Rate to reach USDA Forecast               | 36.5    | 51.5 | 38.3     |
| Commitments % of USDA estimate (Old Crop) | 99%     | 79%  | 88%      |
| 5-year average for this week              | 97%     | 84%  | 95%      |
| Shipments % of USDA est.                  | 80%     | 60%  | 63%      |
| 5-year average for this week              | 83%     | 55%  | 78%      |
| Source: USDA, Reuters, Farm Futures       |         |      |          |