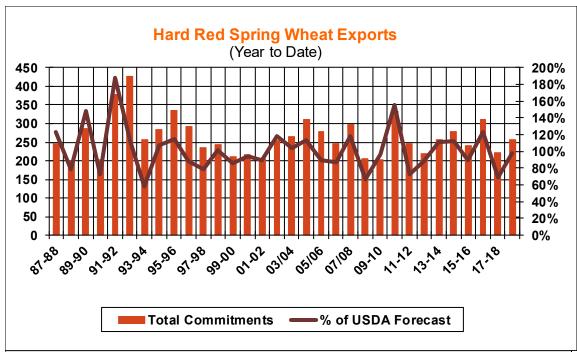

5.4    | 31.3 | 12.4     |
| Prior Week                                | 15.6    | 30.7 | 21.9     |
| Trade Estimates                           | 20.2    | 33.5 | 23.9     |
| Rate to reach USDA Forecast (Old Crop)    | 0.9     | 27.0 | 12.0     |
| Export Shipments                          | 16.2    | 40.4 | 34.9     |
| Rate to reach USDA Forecast               | 36.5    | 51.5 | 38.3     |
| Commitments % of USDA estimate (Old Crop) | 99%     | 79%  | 88%      |
| 5-year average for this week              | 97%     | 84%  | 95%      |
| Shipments % of USDA est.                  | 80%     | 60%  | 63%      |
| 5-year average for this week              | 83%     | 55%  | 78%      |
| Source: USDA, Reuters, Farm Futures       |         |      |          |