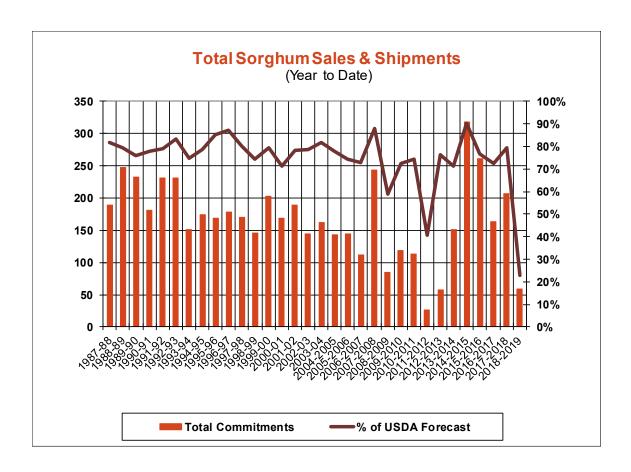

| 15.4    | 31.3 | 12.4     |
| Prior Week                                | 15.6    | 30.7 | 21.9     |
| Trade Estimates                           | 20.2    | 33.5 | 23.9     |
| Rate to reach USDA Forecast (Old Crop)    | 0.9     | 27.0 | 12.0     |
| Export Shipments                          | 16.2    | 40.4 | 34.9     |
| Rate to reach USDA Forecast               | 36.5    | 51.5 | 38.3     |
| Commitments % of USDA estimate (Old Crop) | 99%     | 79%  | 88%      |
| 5-year average for this week              | 97%     | 84%  | 95%      |
| Shipments % of USDA est.                  | 80%     | 60%  | 63%      |
| 5-year average for this week              | 83%     | 55%  | 78%      |
| Source: USDA, Reuters, Farm Futures       |         |      |          |