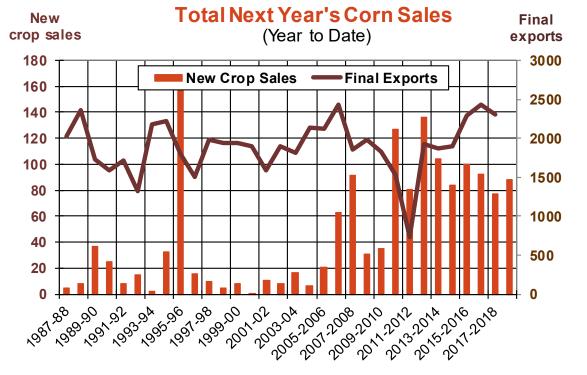

| Weekly Export Sales (million bushels)     |         |      |          |
|-------------------------------------------|---------|------|----------|
| AS OF WEEK ENDING                         | 4/25/19 |      |          |
|                                           | Wheat   | Corn | Soybeans |
| Old Crop Sales                            | 4.5     | 23.1 | 11.5     |
| New Crop Sales                            | 10.9    | 8.2  | 0.9      |
| Total Sales                               | 15.4    | 31.3 | 12.4     |
| Prior Week                                | 15.6    | 30.7 | 21.9     |
| Trade Estimates                           | 20.2    | 33.5 | 23.9     |
| Rate to reach USDA Forecast (Old Crop)    | 0.9     | 27.0 | 12.0     |
| Export Shipments                          | 16.2    | 40.4 | 34.9     |
| Rate to reach USDA Forecast               | 36.5    | 51.5 | 38.3     |
| Commitments % of USDA estimate (Old Crop) | 99%     | 79%  | 88%      |
| 5-year average for this week              | 97%     | 84%  | 95%      |
| Shipments % of USDA est.                  | 80%     | 60%  | 63%      |
| 5-year average for this week              | 83%     | 55%  | 78%      |
| Source: USDA, Reuters, Farm Futures       |         |      |          |