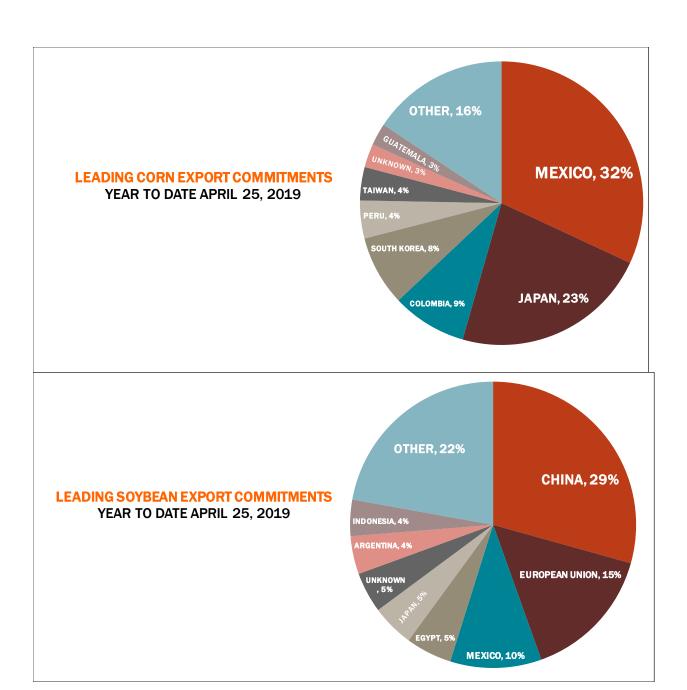

| 15.4    | 31.3 | 12.4     |
| Prior Week                                | 15.6    | 30.7 | 21.9     |
| Trade Estimates                           | 20.2    | 33.5 | 23.9     |
| Rate to reach USDA Forecast (Old Crop)    | 0.9     | 27.0 | 12.0     |
| Export Shipments                          | 16.2    | 40.4 | 34.9     |
| Rate to reach USDA Forecast               | 36.5    | 51.5 | 38.3     |
| Commitments % of USDA estimate (Old Crop) | 99%     | 79%  | 88%      |
| 5-year average for this week              | 97%     | 84%  | 95%      |
| Shipments % of USDA est.                  | 80%     | 60%  | 63%      |
| 5-year average for this week              | 83%     | 55%  | 78%      |
| Source: USDA, Reuters, Farm Futures       |         |      |          |