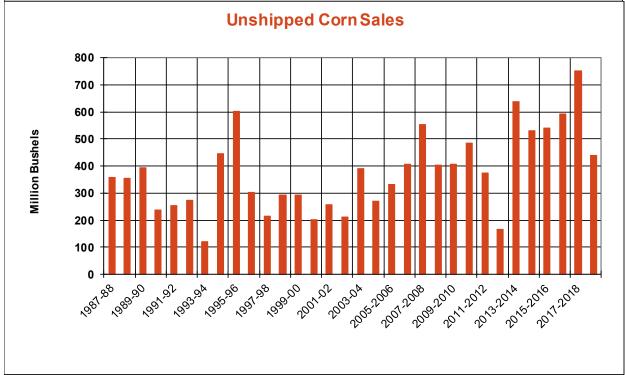

| Weekly Export Sales (million bushels)     |         |      |          |
|-------------------------------------------|---------|------|----------|
| AS OF WEEK ENDING                         | 4/25/19 |      |          |
|                                           | Wheat   | Corn | Soybeans |
| Old Crop Sales                            | 4.5     | 23.1 | 11.5     |
| New Crop Sales                            | 10.9    | 8.2  | 0.9      |
| Total Sales                               | 15.4    | 31.3 | 12.4     |
| Prior Week                                | 15.6    | 30.7 | 21.9     |
| Trade Estimates                           | 20.2    | 33.5 | 23.9     |
| Rate to reach USDA Forecast (Old Crop)    | 0.9     | 27.0 | 12.0     |
| Export Shipments                          | 16.2    | 40.4 | 34.9     |
| Rate to reach USDA Forecast               | 36.5    | 51.5 | 38.3     |
| Commitments % of USDA estimate (Old Crop) | 99%     | 79%  | 88%      |
| 5-year average for this week              | 97%     | 84%  | 95%      |
| Shipments % of USDA est.                  | 80%     | 60%  | 63%      |
| 5-year average for this week              | 83%     | 55%  | 78%      |
| Source: USDA, Reuters, Farm Futures       |         |      |          |