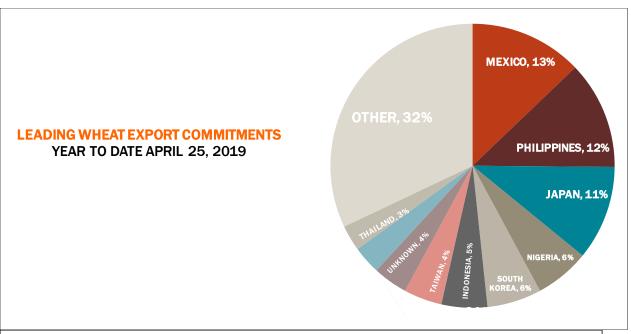

| 15.4    | 31.3 | 12.4     |
| Prior Week                                | 15.6    | 30.7 | 21.9     |
| Trade Estimates                           | 20.2    | 33.5 | 23.9     |
| Rate to reach USDA Forecast (Old Crop)    | 0.9     | 27.0 | 12.0     |
| Export Shipments                          | 16.2    | 40.4 | 34.9     |
| Rate to reach USDA Forecast               | 36.5    | 51.5 | 38.3     |
| Commitments % of USDA estimate (Old Crop) | 99%     | 79%  | 88%      |
| 5-year average for this week              | 97%     | 84%  | 95%      |
| Shipments % of USDA est.                  | 80%     | 60%  | 63%      |
| 5-year average for this week              | 83%     | 55%  | 78%      |
| Source: USDA, Reuters, Farm Futures       |         |      |          |