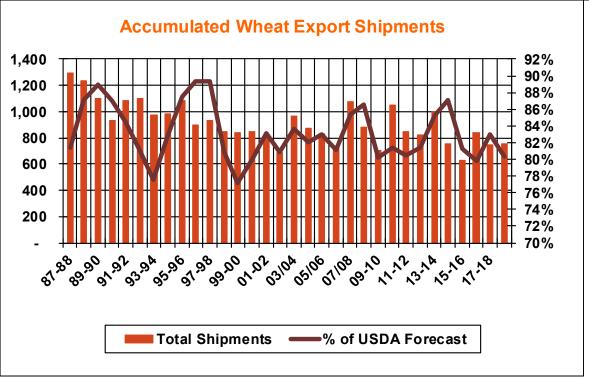

| Weekly Export Sales (million bushels)     |         |      |          |
|-------------------------------------------|---------|------|----------|
| AS OF WEEK ENDING                         | 4/25/19 |      |          |
|                                           | Wheat   | Corn | Soybeans |
| Old Crop Sales                            | 4.5     | 23.1 | 11.5     |
| New Crop Sales                            | 10.9    | 8.2  | 0.9      |
| Total Sales                               | 15.4    | 31.3 | 12.4     |
| Prior Week                                | 15.6    | 30.7 | 21.9     |
| Trade Estimates                           | 20.2    | 33.5 | 23.9     |
| Rate to reach USDA Forecast (Old Crop)    | 0.9     | 27.0 | 12.0     |
| Export Shipments                          | 16.2    | 40.4 | 34.9     |
| Rate to reach USDA Forecast               | 36.5    | 51.5 | 38.3     |
| Commitments % of USDA estimate (Old Crop) | 99%     | 79%  | 88%      |
| 5-year average for this week              | 97%     | 84%  | 95%      |
| Shipments % of USDA est.                  | 80%     | 60%  | 63%      |
| 5-year average for this week              | 83%     | 55%  | 78%      |
| Source: USDA, Reuters, Farm Futures       |         |      |          |