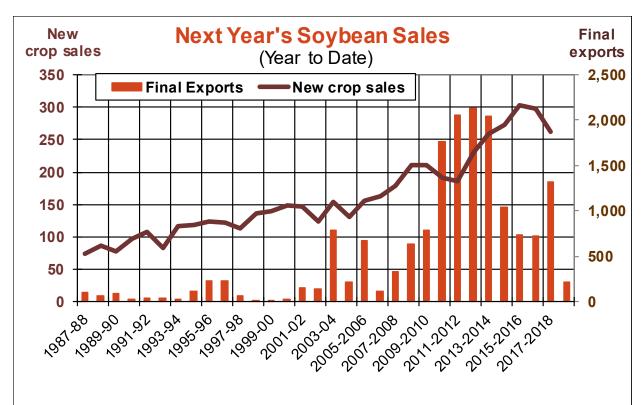

| Weekly Export Sales (million bushels)     |         |      |          |
|-------------------------------------------|---------|------|----------|
| AS OF WEEK ENDING                         | 4/25/19 |      |          |
|                                           | Wheat   | Corn | Soybeans |
| Old Crop Sales                            | 4.5     | 23.1 | 11.5     |
| New Crop Sales                            | 10.9    | 8.2  | 0.9      |
| Total Sales                               | 15.4    | 31.3 | 12.4     |
| Prior Week                                | 15.6    | 30.7 | 21.9     |
| Trade Estimates                           | 20.2    | 33.5 | 23.9     |
| Rate to reach USDA Forecast (Old Crop)    | 0.9     | 27.0 | 12.0     |
| Export Shipments                          | 16.2    | 40.4 | 34.9     |
| Rate to reach USDA Forecast               | 36.5    | 51.5 | 38.3     |
| Commitments % of USDA estimate (Old Crop) | 99%     | 79%  | 88%      |
| 5-year average for this week              | 97%     | 84%  | 95%      |
| Shipments % of USDA est.                  | 80%     | 60%  | 63%      |
| 5-year average for this week              | 83%     | 55%  | 78%      |
| Source: USDA, Reuters, Farm Futures       |         |      |          |