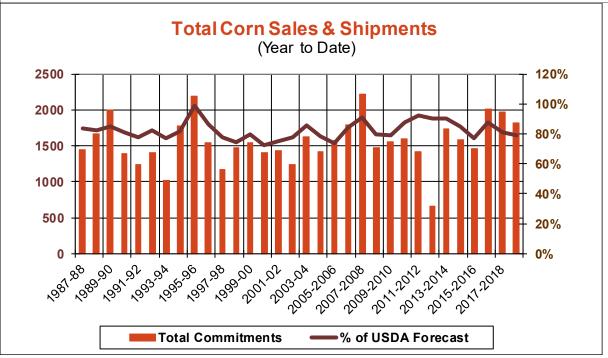

| 15.4    | 31.3 | 12.4     |
| Prior Week                                | 15.6    | 30.7 | 21.9     |
| Trade Estimates                           | 20.2    | 33.5 | 23.9     |
| Rate to reach USDA Forecast (Old Crop)    | 0.9     | 27.0 | 12.0     |
| Export Shipments                          | 16.2    | 40.4 | 34.9     |
| Rate to reach USDA Forecast               | 36.5    | 51.5 | 38.3     |
| Commitments % of USDA estimate (Old Crop) | 99%     | 79%  | 88%      |
| 5-year average for this week              | 97%     | 84%  | 95%      |
| Shipments % of USDA est.                  | 80%     | 60%  | 63%      |
| 5-year average for this week              | 83%     | 55%  | 78%      |
| Source: USDA, Reuters, Farm Futures       |         |      |          |