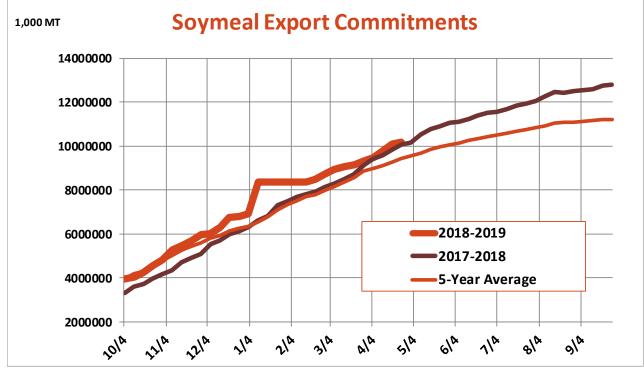

| Weekly Export Sales (million bushels)     |         |      |          |
|-------------------------------------------|---------|------|----------|
| AS OF WEEK ENDING                         | 4/25/19 |      |          |
|                                           | Wheat   | Corn | Soybeans |
| Old Crop Sales                            | 4.5     | 23.1 | 11.5     |
| New Crop Sales                            | 10.9    | 8.2  | 0.9      |
| Total Sales                               | 15.4    | 31.3 | 12.4     |
| Prior Week                                | 15.6    | 30.7 | 21.9     |
| Trade Estimates                           | 20.2    | 33.5 | 23.9     |
| Rate to reach USDA Forecast (Old Crop)    | 0.9     | 27.0 | 12.0     |
| Export Shipments                          | 16.2    | 40.4 | 34.9     |
| Rate to reach USDA Forecast               | 36.5    | 51.5 | 38.3     |
| Commitments % of USDA estimate (Old Crop) | 99%     | 79%  | 88%      |
| 5-year average for this week              | 97%     | 84%  | 95%      |
| Shipments % of USDA est.                  | 80%     | 60%  | 63%      |
| 5-year average for this week              | 83%     | 55%  | 78%      |
| Source: USDA, Reuters, Farm Futures       |         |      |          |