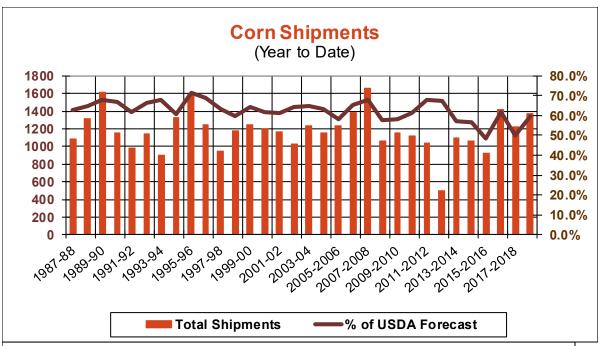

| 15.4    | 31.3 | 12.4     |
| Prior Week                                | 15.6    | 30.7 | 21.9     |
| Trade Estimates                           | 20.2    | 33.5 | 23.9     |
| Rate to reach USDA Forecast (Old Crop)    | 0.9     | 27.0 | 12.0     |
| Export Shipments                          | 16.2    | 40.4 | 34.9     |
| Rate to reach USDA Forecast               | 36.5    | 51.5 | 38.3     |
| Commitments % of USDA estimate (Old Crop) | 99%     | 79%  | 88%      |
| 5-year average for this week              | 97%     | 84%  | 95%      |
| Shipments % of USDA est.                  | 80%     | 60%  | 63%      |
| 5-year average for this week              | 83%     | 55%  | 78%      |
| Source: USDA, Reuters, Farm Futures       |         |      |          |