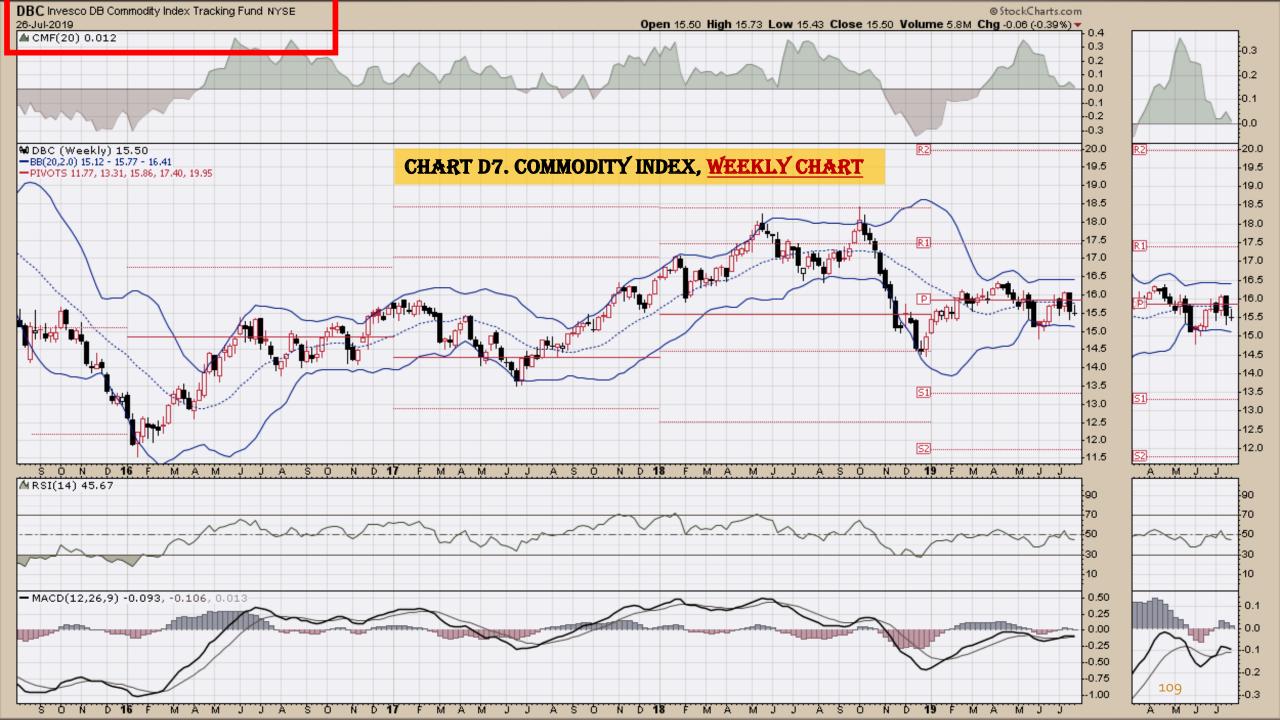

#### Chart Book Index - Commodity ETFs

- Chart D1. Cotton, Weekly Chart
- Chart D2. Brent Oil, Weekly Chart
- Chart D3. Corn, Weekly Chart
- Chart D4. Livestock, Weekly Chart
- Chart D5. Agriculture, Weekly Chart
- Chart D6. Base Metals, Weekly Chart
- Chart D7. Commodity Index, Weekly Chart
- Chart D8. Energy, Weekly Chart
- Chart D9. Precious Metals, Weekly Chart
- Chart D10. Commodity Index, Weekly Chart
- Chart D11. Gold, Weekly Chart
- Chart D12. Goldman Sachs Total Return Commodity Index
- Chart D13. Copper, Weekly Chart
- Chart D14. Grains, Weekly Chart
- Chart D15. Nickel, Weekly Chart
- Chart D16. Aluminum, Weekly Chart
- Chart D17. Coffee, Weekly Chart

### **Chart Book Index – Commodity ETFs**

- Chart D1. Cotton, Weekly Chart
- Chart D2. Brent Oil, Weekly Chart
- Chart D3. Corn, Weekly Chart
- Chart D4. Livestock, Weekly Chart
- Chart D5. Agriculture, Weekly Chart
- Chart D6. Base Metals, Weekly Chart
- Chart D7. Commodity Index, Weekly Chart
- Chart D8. Energy, Weekly Chart
- Chart D9. Precious Metals, Weekly Chart
- Chart D10. Commodity Index, Weekly Chart
- Chart D11. Gold, Weekly Chart
- Chart D12. Goldman Sachs Total Return Commodity Index
- Chart D13. Copper, Weekly Chart
- Chart D14. Grains, Weekly Chart
- Chart D15. Nickel, Weekly Chart
- Chart D16. Aluminum, Weekly Chart
- Chart D17. Coffee, Weekly Chart