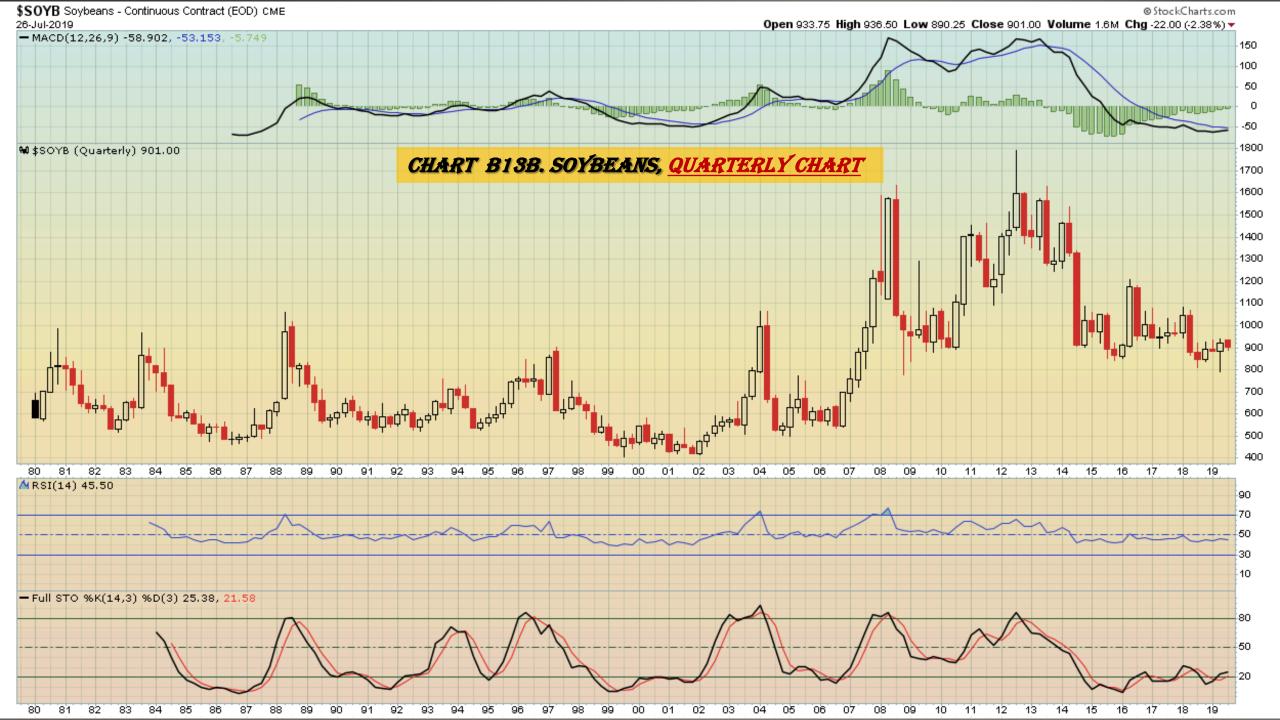

art D24. Silver, Weekly Chart
- Chart D25. Soybeans, Weekly Chart
- Chart D26. Gasoline, Weekly Chart
- Chart D27. Natural Gas, Weekly Chart
- Chart D28. US 12 Month Oil Fund, Weekly Chart
- Chart D29. US Oil Fund, Weekly Chart
- Chart D30. Wheat, Weekly Chart

## \$UST10Y - 10 Year US Treasury Yield Weekly, Daily and Monthly Charts









### US Dollar Index Weekly, Daily and Monthly Charts







## Select Currency Charts Monthly Charts











## Select Equity and Transportation Charts Monthly Charts









### Select Global Equity Charts





























## CRB Commodity Index Weekly, Daily, Monthly and Quarterly Charts









## \$WTIC Light Crude Oil Weekly, Daily, Monthly and Quarterly Charts









## Soybeans Weekly, Daily, Monthly and Quarterly Charts







## Corn Weekly, Daily, Monthly and Quarterly Charts







### Rice







# Cotton Weekly, Daily, Monthly and Quarterly Charts







# Wheat Weekly, Daily, Monthly and Quarterly Charts





### **S&P Sectors**

### Sector Chart Book Index

### Market Outlook Considerations for Week Beginning July 1, 2019

#### **Chart Book Index - Sectors**

- Chart C1. Financial Sector, Weekly Chart
- Chart C2. Health Care Sector, Weekly Chart
- Chart C3. Technology Sector, Weekly Chart
- Chart C4. Industrial Sector, Weekly Chart
- Chart C5. Materials Sector, Weekly Chart
- Chart C6. Energy Sector, Weekly Chart
- Chart C7. Utilities Sector, Weekly Chart
- Chart C8. Consumer Staples, Weekly Chart
- Chart C9. Consumer Discretionary, Weekly Chart



















## Commodity ETFs

### **Commodity ETFs