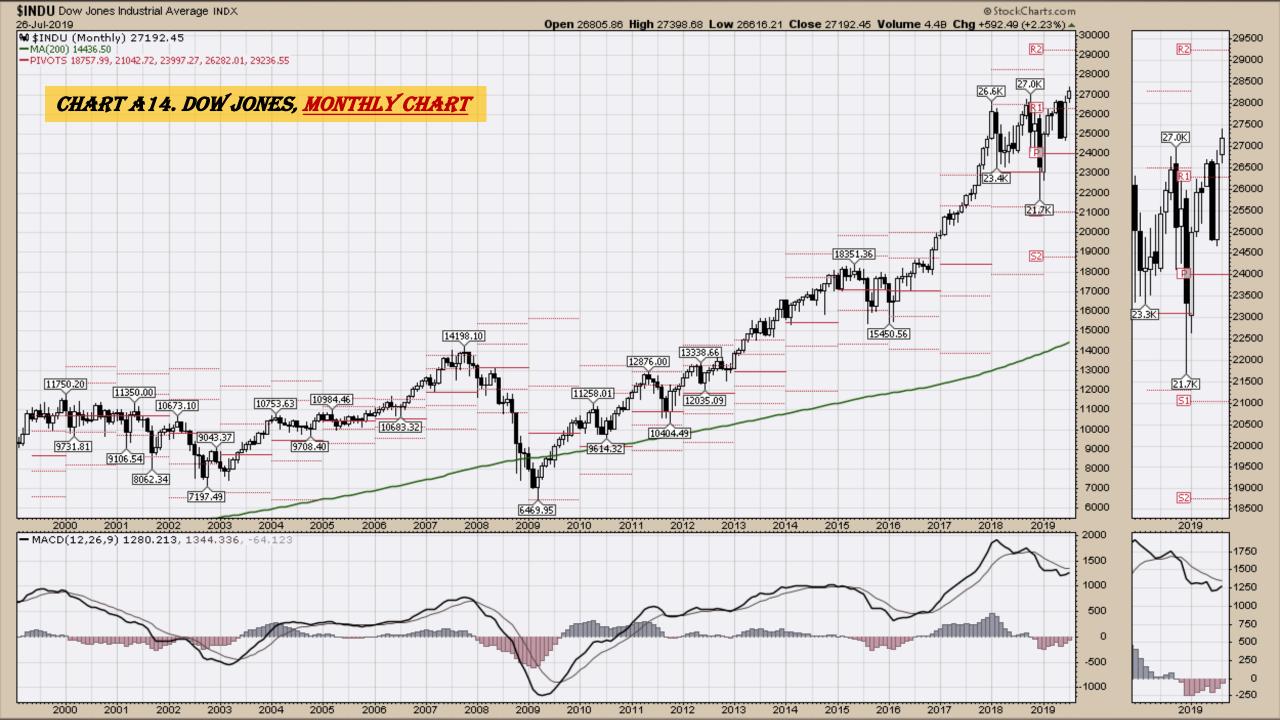

#### Market Outlook Considerations for Week Beginning July 29, 2019

- Chart A1. \$UST10Y 10-Year US Treasury Yield, Weekly Chart
- Chart A2. \$UST10Y 10-Year US Treasury Yield, Daily Chart
- Chart A3. \$UST10Y <u>10-Year US Treasury Yield</u>, Monthly Chart
- Chart A4. \$UST10Y <u>10-Year US Treasury Yield</u>, Monthly Chart
- Chart A5. Power Shares <u>US Dollar Index</u>, Weekly Chart
- Chart A6. Power Shares <u>US Dollar Index</u>, Daily Chart
- Chart A7. Power Shares <u>US Dollar Index</u>, Monthly Chart
- Chart A8. Power Shares US Dollar Index, Monthly Chart
- Chart A9. <u>EURO</u> Monthly Chart
- Chart A10. Australian Dollar Monthly Chart
- Chart A11. Canadian Dollar Monthly Chart
- Chart A12. <u>Japanese Yen</u> Monthly Chart
- Chart A13. <u>British Pound</u> Monthly Chart
- Chart A14. <u>Dow Jones</u>, Monthly Chart
- Chart A15. <u>Dow Transports</u> Monthly Chart
- Chart A16. <u>S&P 500</u> Large Caps Monthly Chart
- Chart A17. Nasdaq Composite, Monthly Chart

## Select Equity and Transportation Charts Monthly Charts