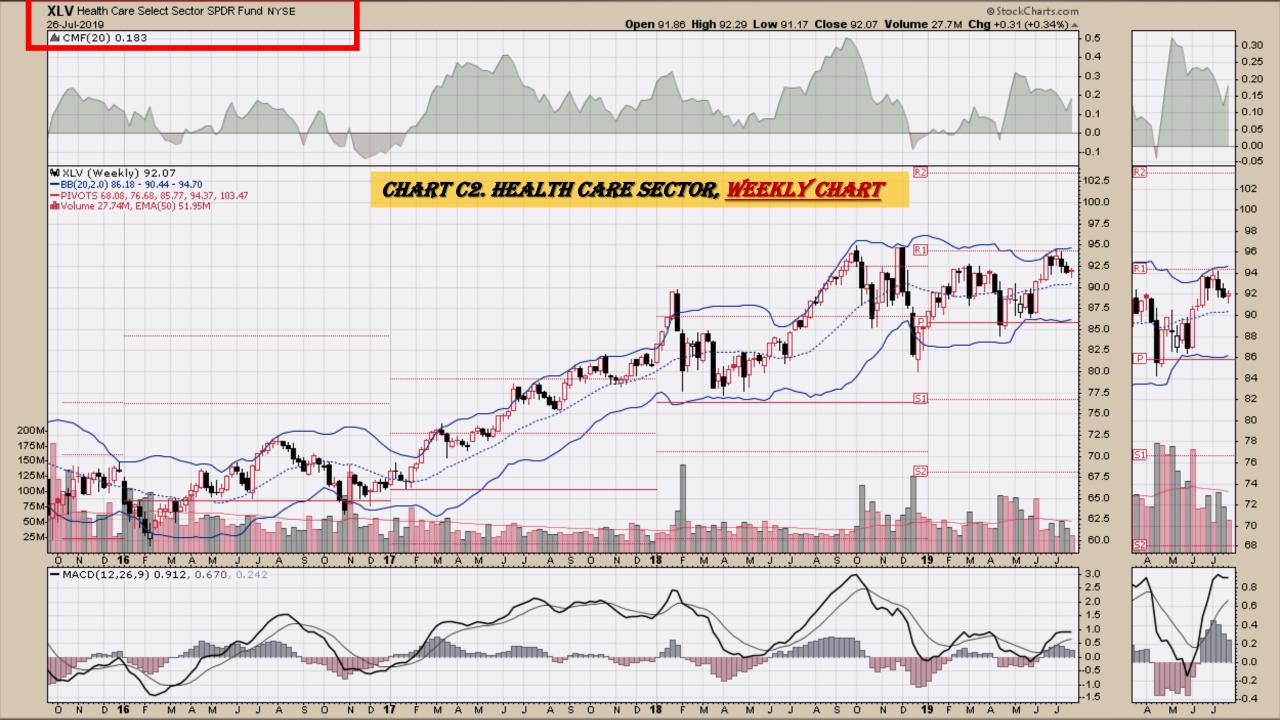

#### **Chart Book Index - Sectors**

- Chart C1. Financial Sector, Weekly Chart
- Chart C2. Health Care Sector, Weekly Chart
- Chart C3. Technology Sector, Weekly Chart
- Chart C4. Industrial Sector, Weekly Chart
- Chart C5. Materials Sector, Weekly Chart
- Chart C6. Energy Sector, Weekly Chart
- Chart C7. Utilities Sector, Weekly Chart
- Chart C8. Consumer Staples, Weekly Chart
- Chart C9. Consumer Discretionary, Weekly Chart

### **S&P Sectors**

### Sector Chart Book Index