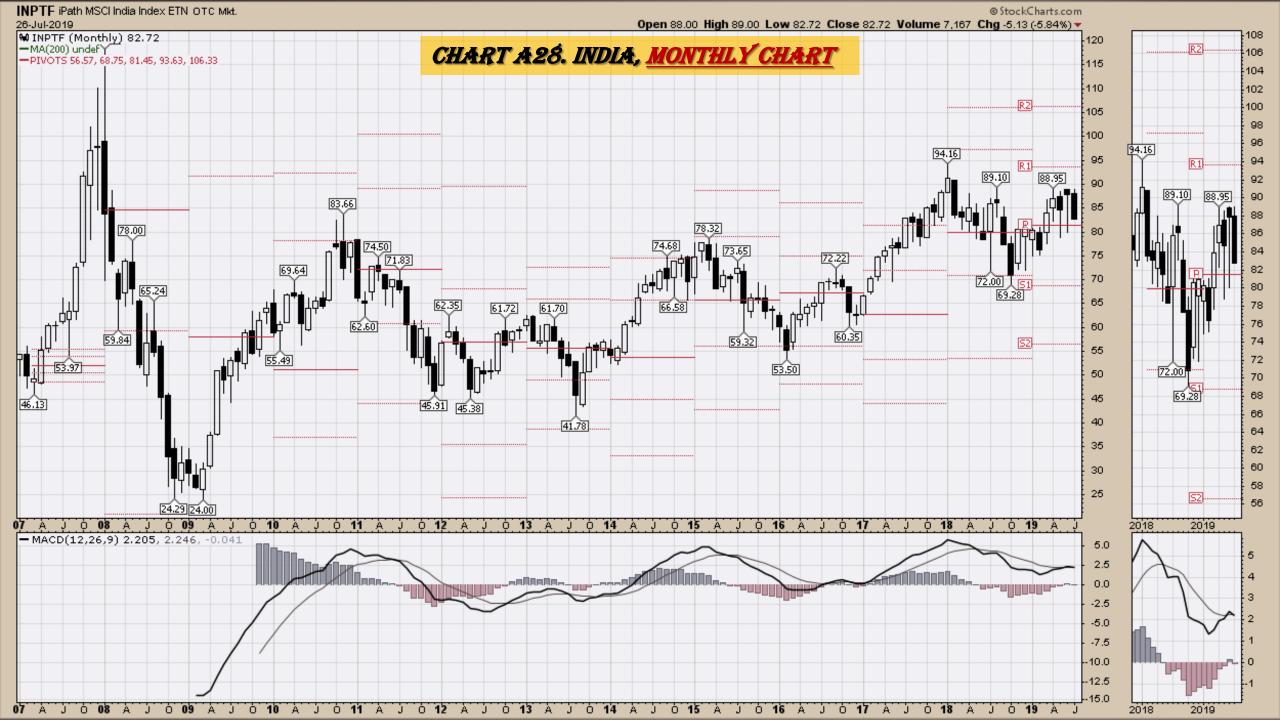

#### Market Outlook Considerations for Week Beginning July 29, 2019

- Chart A18. <u>Dow Utilities</u>, Monthly Chart
- Chart A19. World less U.S. & Canada Monthly Chart
- Chart A20. Emerging Markets Monthly Chart
- Chart A21. <u>Australia</u> Monthly Chart
- Chart A22. <u>Brazil</u> Monthly Chart
- Chart A23. Canada Monthly Chart
- Chart A24. China Monthly Chart
- Chart A25. Mexico Monthly Chart
- Chart A26. <u>Japan</u> Monthly Chart
- Chart A27. Russia Monthly Chart
- Chart A28. <u>India</u> Monthly Chart

### Select Global Equity Charts