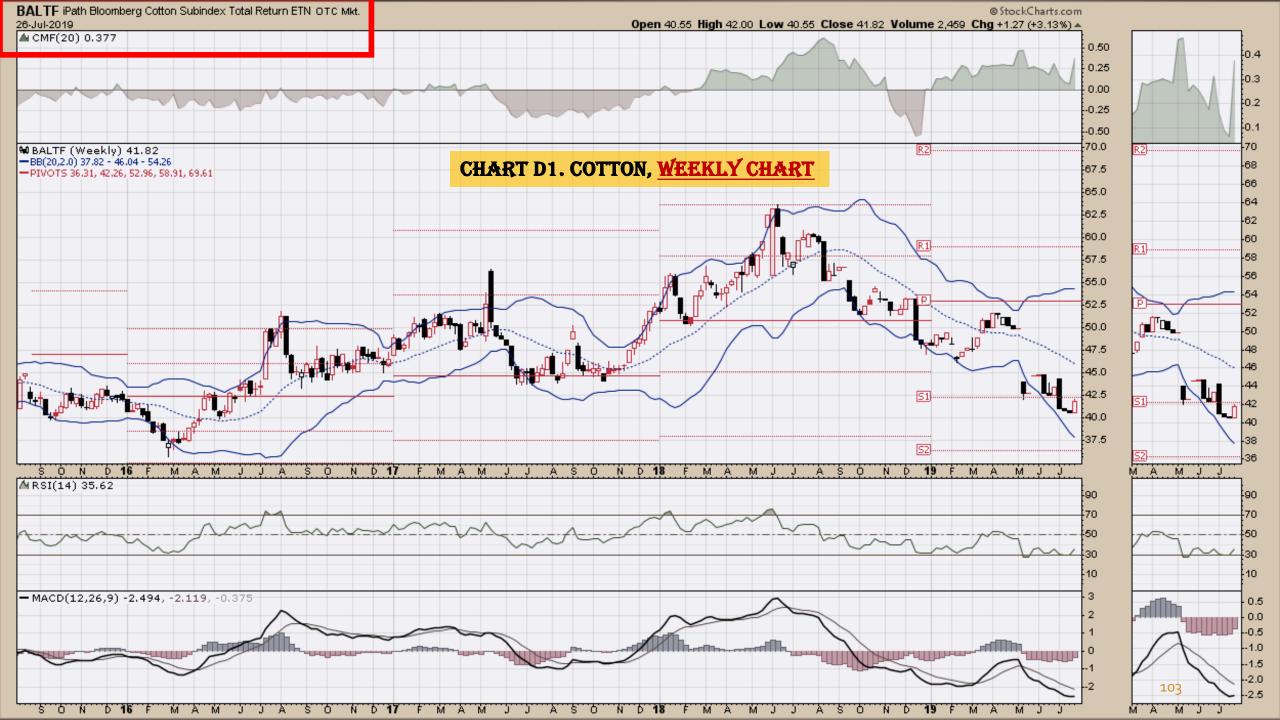

#### Chart Book Index - Commodity ETFs

- Chart D1. Cotton, Weekly Chart
- Chart D2. Brent Oil, Weekly Chart
- Chart D3. Corn, Weekly Chart
- Chart D4. Livestock, Weekly Chart
- Chart D5. Agriculture, Weekly Chart
- Chart D6. Base Metals, Weekly Chart
- Chart D7. Commodity Index, Weekly Chart
- Chart D8. Energy, Weekly Chart
- Chart D9. Precious Metals, Weekly Chart
- Chart D10. Commodity Index, Weekly Chart
- Chart D11. Gold, Weekly Chart
- Chart D12. Goldman Sachs Total Return Commodity Index
- Chart D13. Copper, Weekly Chart
- Chart D14. Grains, Weekly Chart
- Chart D15. Nickel, Weekly Chart
- Chart D16. Aluminum, Weekly Chart
- Chart D17. Coffee, Weekly Chart

# Cotton Weekly, Daily, Monthly and Quarterly Charts

### **Chart Book Index – Commodity ETFs**

- Chart D1. Cotton, Weekly Chart
- Chart D2. Brent Oil, Weekly Chart
- Chart D3. Corn, Weekly Chart
- Chart D4. Livestock, Weekly Chart
- Chart D5. Agriculture, Weekly Chart
- Chart D6. Base Metals, Weekly Chart
- Chart D7. Commodity Index, Weekly Chart
- Chart D8. Energy, Weekly Chart
- Chart D9. Precious Metals, Weekly Chart
- Chart D10. Commodity Index, Weekly Chart
- Chart D11. Gold, Weekly Chart
- Chart D12. Goldman Sachs Total Return Commodity Index
- Chart D13. Copper, Weekly Chart
- Chart D14. Grains, Weekly Chart
- Chart D15. Nickel, Weekly Chart
- Chart D16. Aluminum, Weekly Chart
- Chart D17. Coffee, Weekly Chart