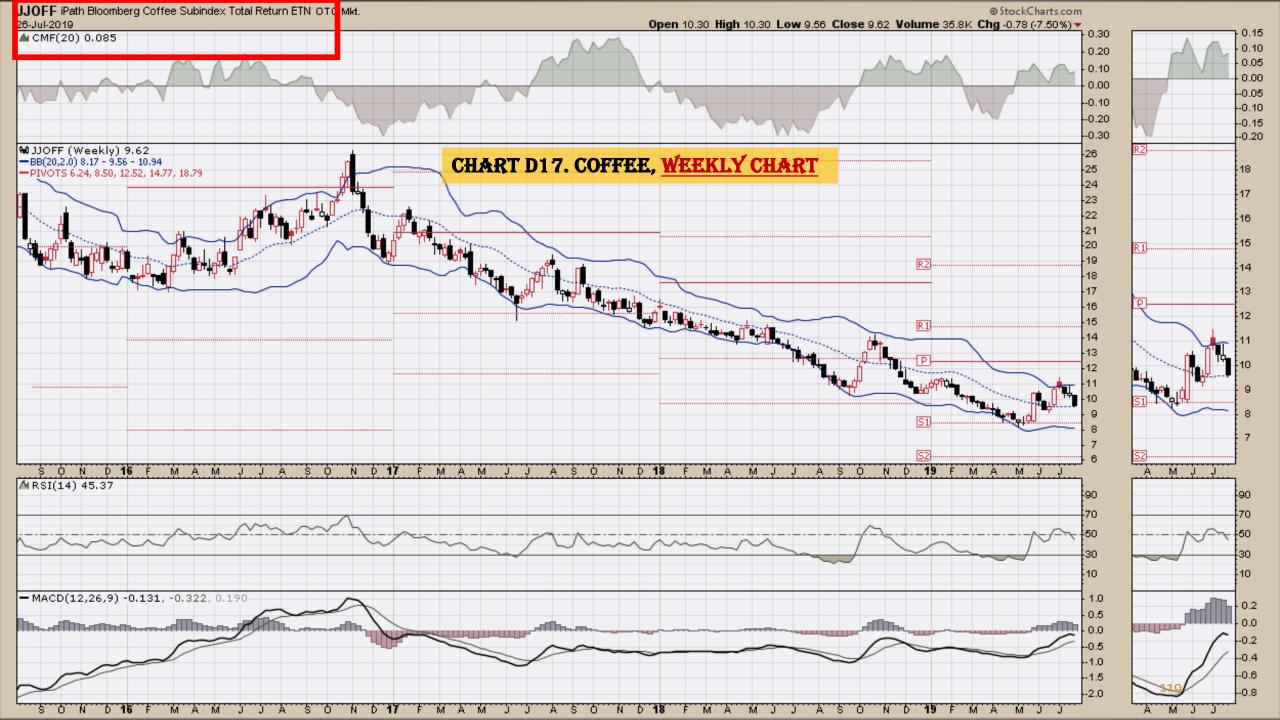

#### Chart Book Index - Commodity ETFs

- Chart D1. Cotton, Weekly Chart
- Chart D2. Brent Oil, Weekly Chart
- Chart D3. Corn, Weekly Chart
- Chart D4. Livestock, Weekly Chart
- Chart D5. Agriculture, Weekly Chart
- Chart D6. Base Metals, Weekly Chart
- Chart D7. Commodity Index, Weekly Chart
- Chart D8. Energy, Weekly Chart
- Chart D9. Precious Metals, Weekly Chart
- Chart D10. Commodity Index, Weekly Chart
- Chart D11. Gold, Weekly Chart
- Chart D12. Goldman Sachs Total Return Commodity Index
- Chart D13. Copper, Weekly Chart
- Chart D14. Grains, Weekly Chart
- Chart D15. Nickel, Weekly Chart
- Chart D16. Aluminum, Weekly Chart
- Chart D17. Coffee, Weekly Chart

### **Chart Book Index – Commodity ETFs**

- Chart D1. Cotton, Weekly Chart
- Chart D2. Brent Oil, Weekly Chart
- Chart D3. Corn, Weekly Chart
- Chart D4. Livestock, Weekly Chart
- Chart D5. Agriculture, Weekly Chart
- Chart D6. Base Metals, Weekly Chart
- Chart D7. Commodity Index, Weekly Chart
- Chart D8. Energy, Weekly Chart
- Chart D9. Precious Metals, Weekly Chart
- Chart D10. Commodity Index, Weekly Chart
- Chart D11. Gold, Weekly Chart
- Chart D12. Goldman Sachs Total Return Commodity Index
- Chart D13. Copper, Weekly Chart
- Chart D14. Grains, Weekly Chart
- Chart D15. Nickel, Weekly Chart
- Chart D16. Aluminum, Weekly Chart
- Chart D17. Coffee, Weekly Chart