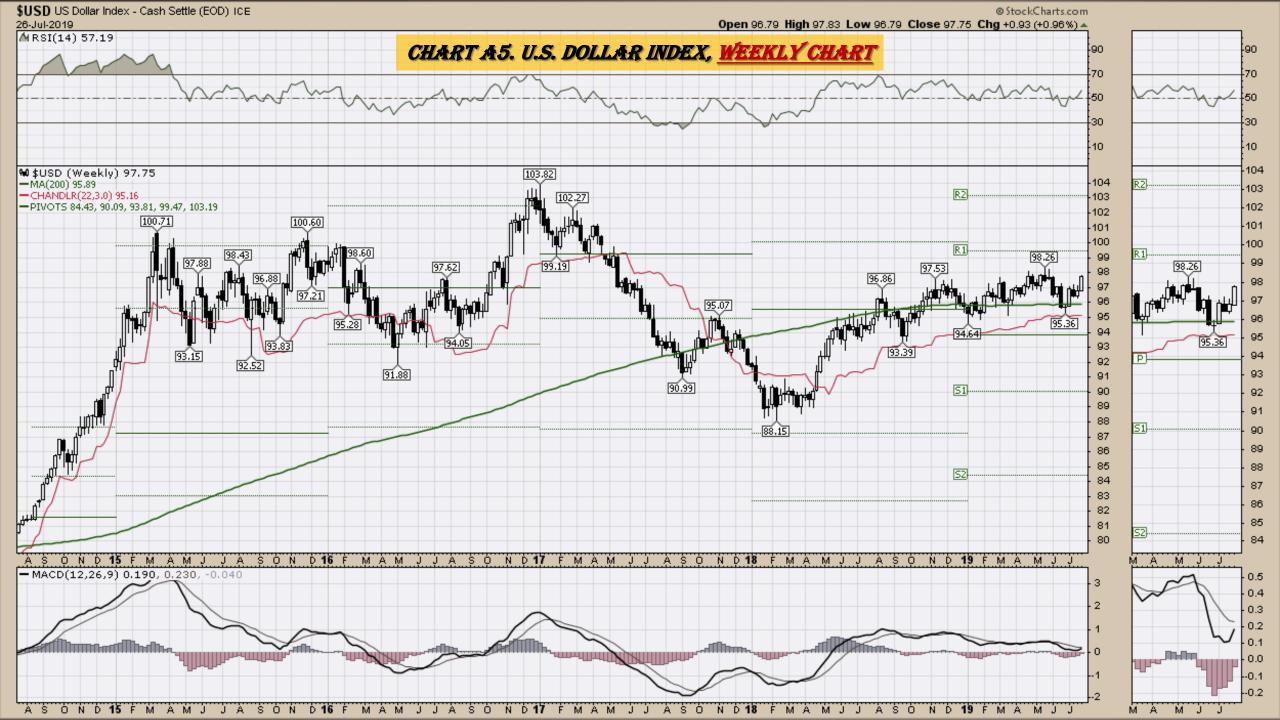

### US Dollar Index Weekly, Daily and Monthly Charts

#### Market Outlook Considerations for Week Beginning July 29, 2019

- Chart A1. \$UST10Y 10-Year US Treasury Yield, Weekly Chart
- Chart A2. \$UST10Y 10-Year US Treasury Yield, Daily Chart
- Chart A3. \$UST10Y <u>10-Year US Treasury Yield</u>, Monthly Chart
- Chart A4. \$UST10Y <u>10-Year US Treasury Yield</u>, Monthly Chart
- Chart A5. Power Shares <u>US Dollar Index</u>, Weekly Chart
- Chart A6. Power Shares <u>US Dollar Index</u>, Daily Chart
- Chart A7. Power Shares <u>US Dollar Index</u>, Monthly Chart
- Chart A8. Power Shares US Dollar Index, Monthly Chart
- Chart A9. <u>EURO</u> Monthly Chart
- Chart A10. Australian Dollar Monthly Chart
- Chart A11. Canadian Dollar Monthly Chart
- Chart A12. <u>Japanese Yen</u> Monthly Chart
- Chart A13. <u>British Pound</u> Monthly Chart
- Chart A14. <u>Dow Jones</u>, Monthly Chart
- Chart A15. <u>Dow Transports</u> Monthly Chart
- Chart A16. <u>S&P 500</u> Large Caps Monthly Chart
- Chart A17. Nasdaq Composite, Monthly Chart