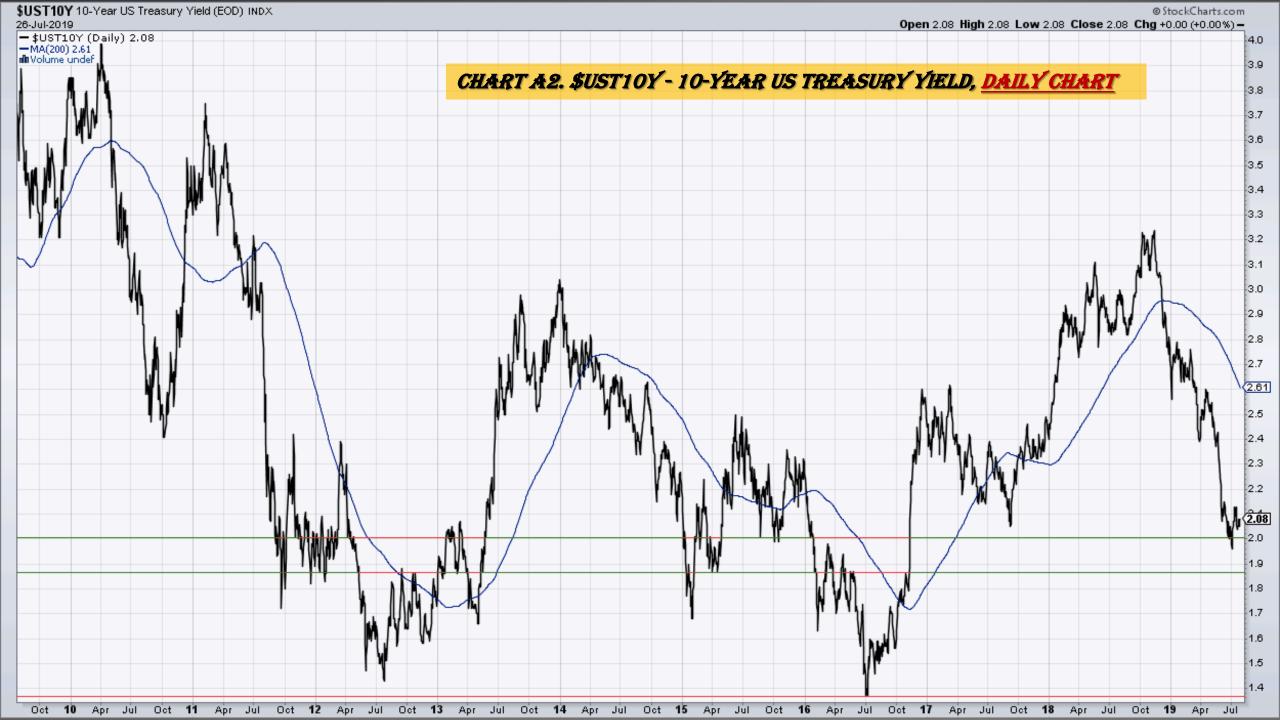

## \$UST10Y - 10 Year US Treasury Yield Weekly, Daily and Monthly Charts

#### Market Outlook Considerations for Week Beginning July 29, 2019

- Chart A1. \$UST10Y 10-Year US Treasury Yield, Weekly Chart
- Chart A2. \$UST10Y 10-Year US Treasury Yield, Daily Chart
- Chart A3. \$UST10Y <u>10-Year US Treasury Yield</u>, Monthly Chart
- Chart A4. \$UST10Y <u>10-Year US Treasury Yield</u>, Monthly Chart
- Chart A5. Power Shares <u>US Dollar Index</u>, Weekly Chart
- Chart A6. Power Shares <u>US Dollar Index</u>, Daily Chart
- Chart A7. Power Shares <u>US Dollar Index</u>, Monthly Chart
- Chart A8. Power Shares US Dollar Index, Monthly Chart
- Chart A9. <u>EURO</u> Monthly Chart
- Chart A10. Australian Dollar Monthly Chart
- Chart A11. Canadian Dollar Monthly Chart
- Chart A12. <u>Japanese Yen</u> Monthly Chart
- Chart A13. <u>British Pound</u> Monthly Chart
- Chart A14. <u>Dow Jones</u>, Monthly Chart
- Chart A15. <u>Dow Transports</u> Monthly Chart
- Chart A16. <u>S&P 500</u> Large Caps Monthly Chart
- Chart A17. Nasdaq Composite, Monthly Chart