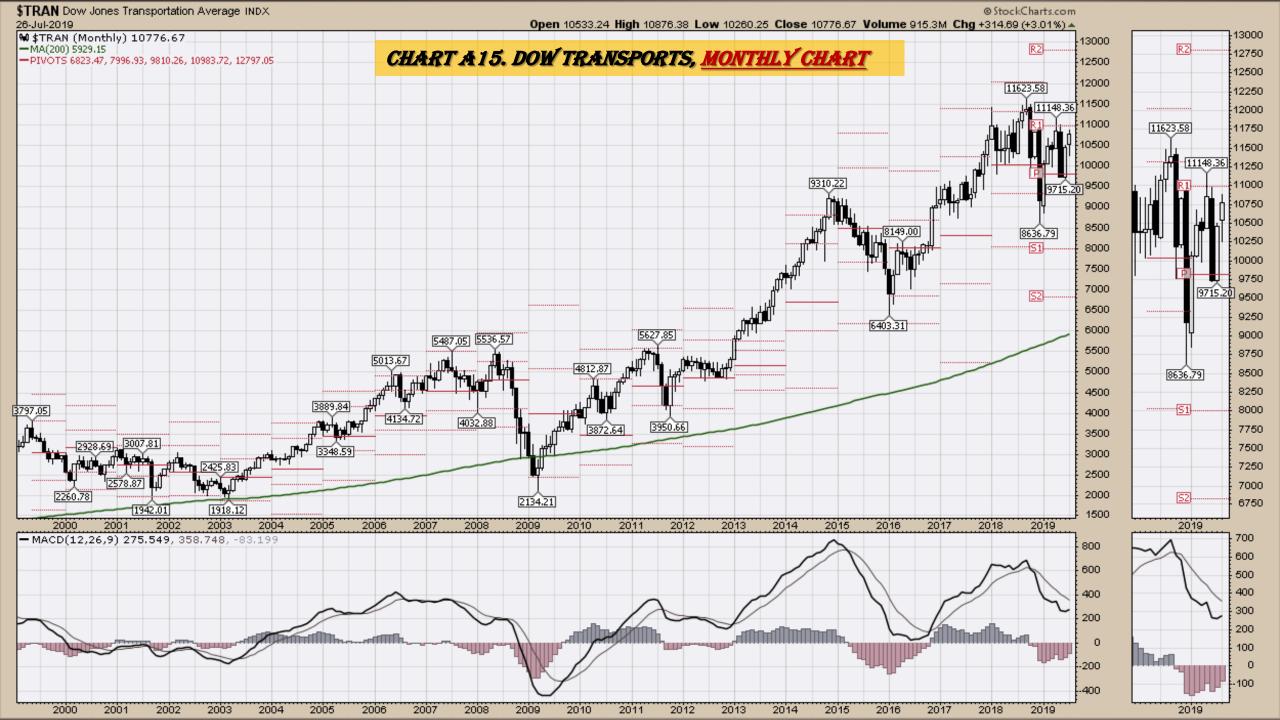

#### Market Outlook Considerations for Week Beginning July 29, 2019

- Chart A1. \$UST10Y 10-Year US Treasury Yield, Weekly Chart
- Chart A2. \$UST10Y 10-Year US Treasury Yield, Daily Chart
- Chart A3. \$UST10Y <u>10-Year US Treasury Yield</u>, Monthly Chart
- Chart A4. \$UST10Y <u>10-Year US Treasury Yield</u>, Monthly Chart
- Chart A5. Power Shares <u>US Dollar Index</u>, Weekly Chart
- Chart A6. Power Shares <u>US Dollar Index</u>, Daily Chart
- Chart A7. Power Shares <u>US Dollar Index</u>, Monthly Chart
- Chart A8. Power Shares US Dollar Index, Monthly Chart
- Chart A9. <u>EURO</u> Monthly Chart
- Chart A10. Australian Dollar Monthly Chart
- Chart A11. Canadian Dollar Monthly Chart
- Chart A12. <u>Japanese Yen</u> Monthly Chart
- Chart A13. <u>British Pound</u> Monthly Chart
- Chart A14. <u>Dow Jones</u>, Monthly Chart
- Chart A15. <u>Dow Transports</u> Monthly Chart
- Chart A16. <u>S&P 500</u> Large Caps Monthly Chart
- Chart A17. Nasdaq Composite, Monthly Chart

## Select Equity and Transportation Charts Monthly Charts