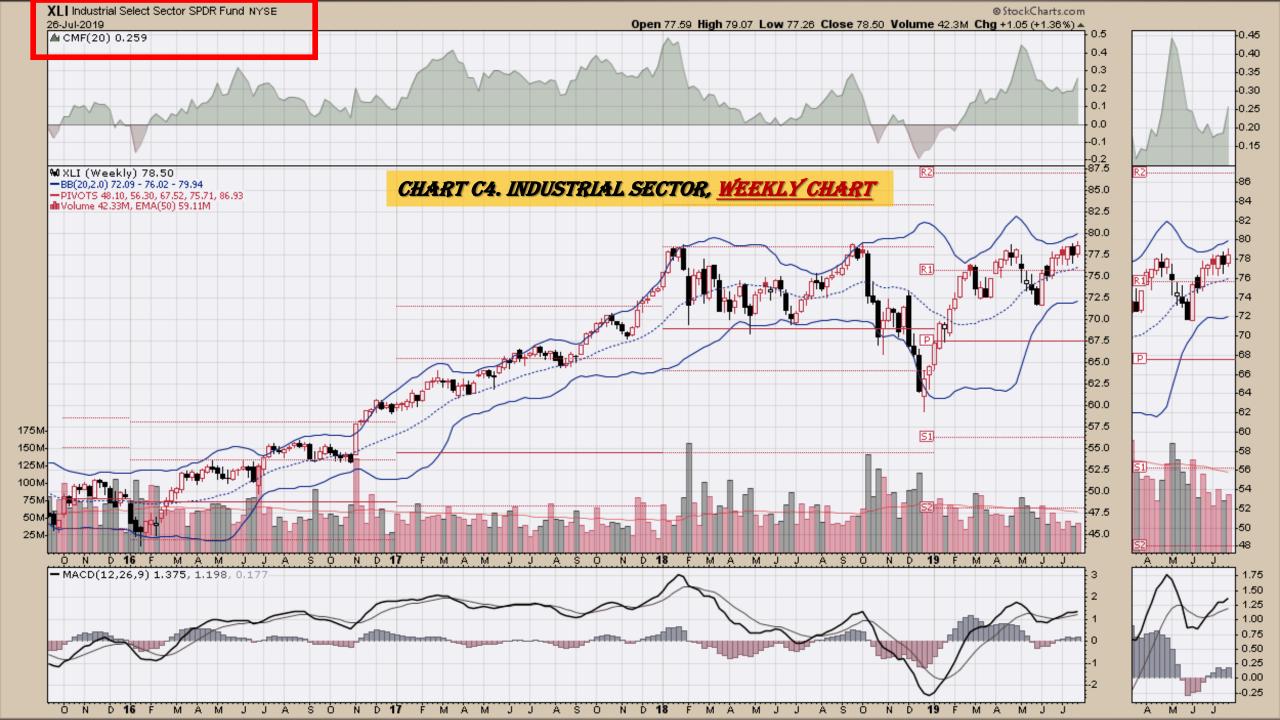

#### **Chart Book Index - Sectors**

- Chart C1. Financial Sector, Weekly Chart
- Chart C2. Health Care Sector, Weekly Chart
- Chart C3. Technology Sector, Weekly Chart
- Chart C4. Industrial Sector, Weekly Chart
- Chart C5. Materials Sector, Weekly Chart
- Chart C6. Energy Sector, Weekly Chart
- Chart C7. Utilities Sector, Weekly Chart
- Chart C8. Consumer Staples, Weekly Chart
- Chart C9. Consumer Discretionary, Weekly Chart

### **S&P Sectors**

### Sector Chart Book Index