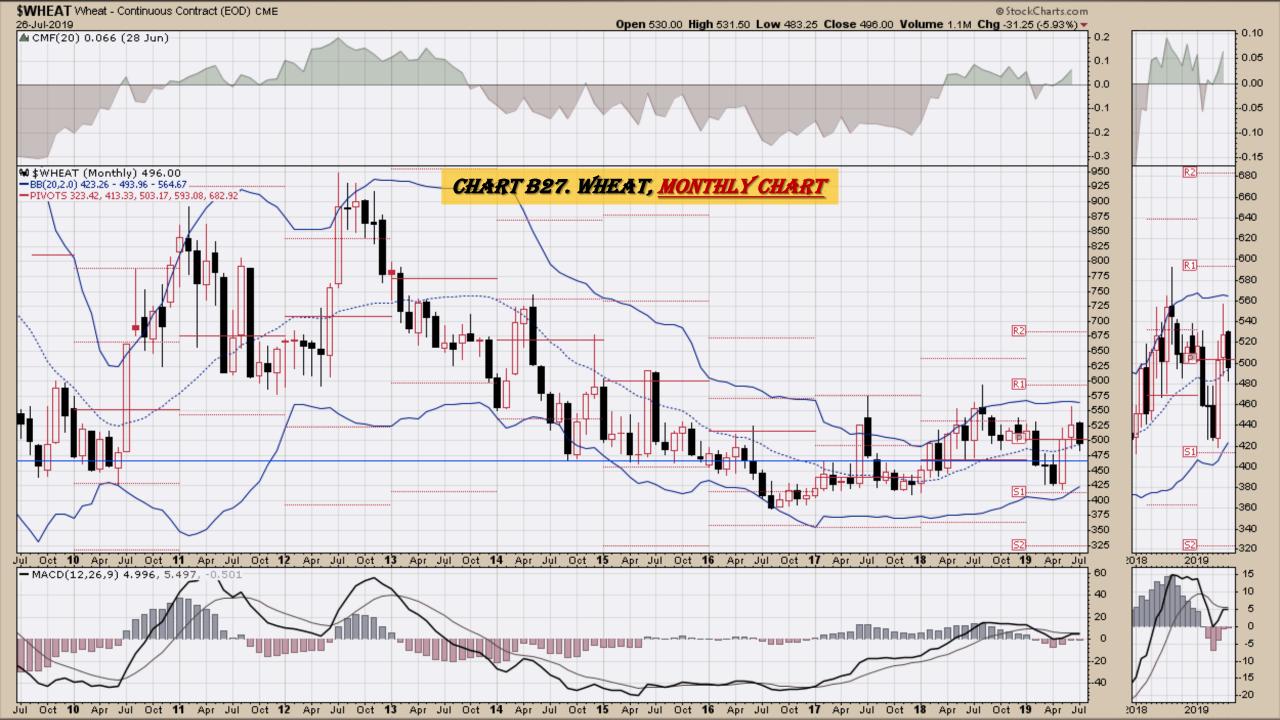

## Chart Book Index - \$CRB, \$WTIC, Soybeans, Corn, Rice, Cotton, Wheat Market Outlook Considerations for Week Beginning July 29, 2019

- Chart B18. Rough Rice, Monthly
- Chart B19. Rough Rice, Weekly Chart
- Chart B20. Rough Rice, Daily Chart
- Chart B21. Cotton, Weekly Chart
- Chart B22. Cotton, Daily Chart
- Chart B23. Cotton, Monthly Chart
- Chart B24. Cotton, Monthly Line Chart
- Chart B25. Wheat, Weekly Chart
- Chart B26. Wheat, Daily Chart
- Chart B27. Wheat, Monthly Chart
- Chart B28. Wheat, Monthly Line Chart

# Wheat Weekly, Daily, Monthly and Quarterly Charts