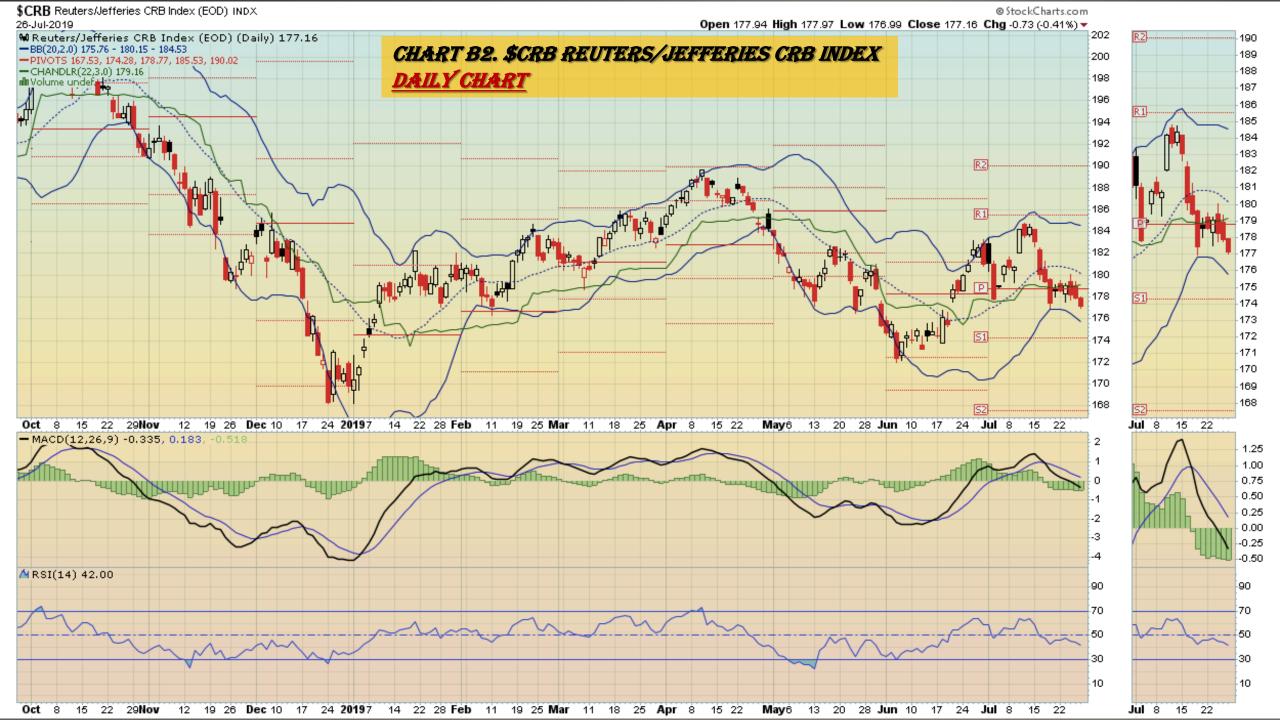

## Chart Book Index - \$CRB, \$WTIC, Soybeans, Corn, Rice, Cotton, Wheat Market Outlook Considerations for Week Beginning July 29, 2019

- Chart B1. <u>\$CRB Reuters/Jefferies CRB Index</u>, Weekly Chart
- Chart B2. <u>\$CRB Reuters/Jefferies CRB Index</u>, Daily Chart
- Chart B3. <u>\$CRB Reuters/Jefferies CRB Index</u>, Monthly Chart
- Chart B4. <u>\$CRB Reuters/Jefferies CRB Index</u>, Quarterly Chart
- Chart B5. <u>\$CRB Reuters/Jefferies CRB Index</u>, Monthly Chart
- Chart B6. <u>\$WTIC</u>, Weekly Chart
- Chart B7. <u>\$WTIC</u>, Daily Chart
- Chart B8. \$WTIC, Monthly Chart
- Chart B9. \$WTIC, Monthly Line Chart
- Chart B10. Soybeans, Weekly Chart
- Chart B11. Soybeans, Daily Chart
- Chart B12. Soybeans, Monthly Chart
- Chart B13. Soybeans, Monthly Line Chart
- Chart B14. Corn, Weekly Chart
- Chart B15. Corn, Daily Chart
- Chart B16. Corn, Monthly Chart
- Chart B17. Corn, Monthly Line Chart

## CRB Commodity Index Weekly, Daily, Monthly and Quarterly Charts