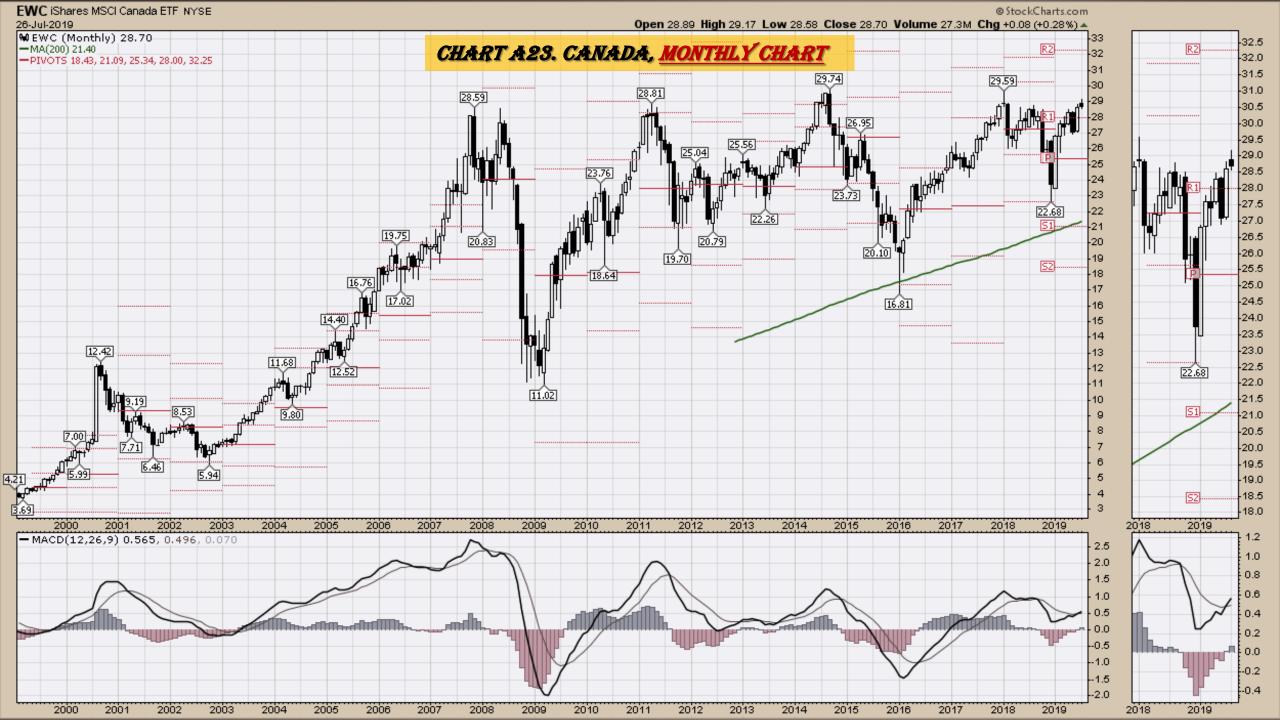

#### Market Outlook Considerations for Week Beginning July 29, 2019

- Chart A18. <u>Dow Utilities</u>, Monthly Chart
- Chart A19. World less U.S. & Canada Monthly Chart
- Chart A20. Emerging Markets Monthly Chart
- Chart A21. <u>Australia</u> Monthly Chart
- Chart A22. <u>Brazil</u> Monthly Chart
- Chart A23. Canada Monthly Chart
- Chart A24. China Monthly Chart
- Chart A25. Mexico Monthly Chart
- Chart A26. <u>Japan</u> Monthly Chart
- Chart A27. Russia Monthly Chart
- Chart A28. <u>India</u> Monthly Chart

### Select Global Equity Charts