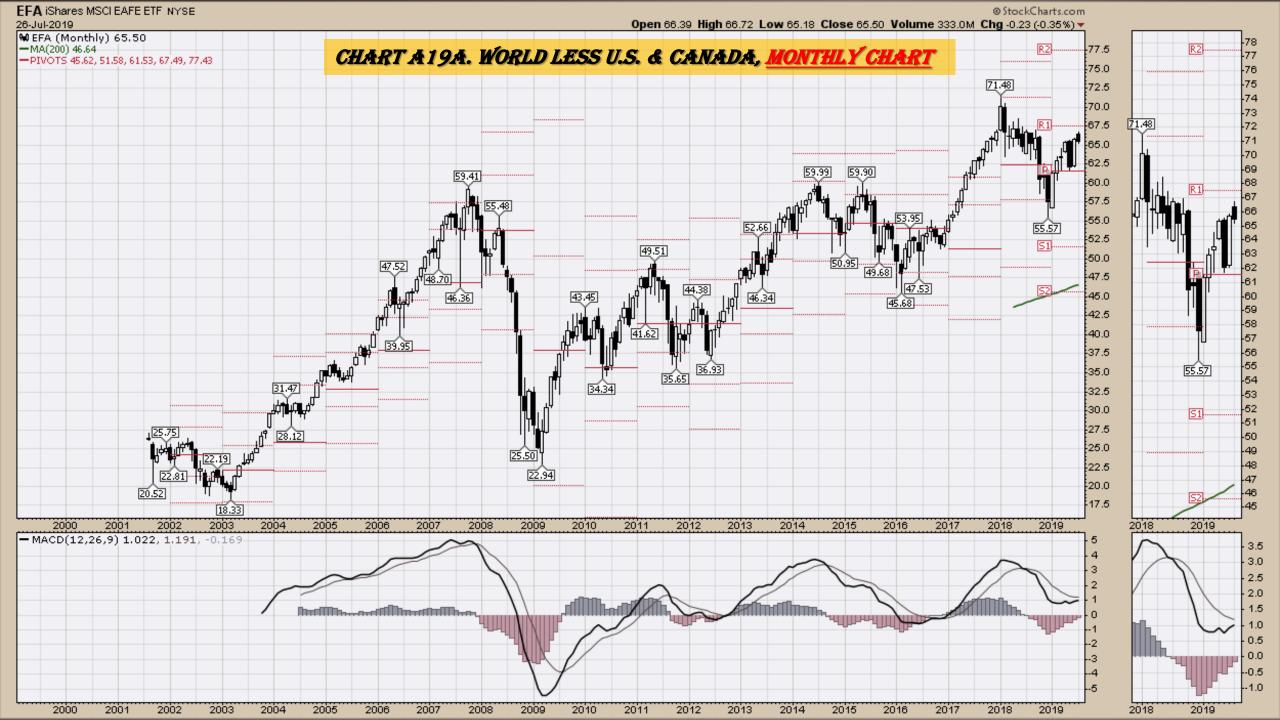

### Select Global Equity Charts

#### Market Outlook Considerations for Week Beginning July 29, 2019

- Chart A18. <u>Dow Utilities</u>, Monthly Chart
- Chart A19. World less U.S. & Canada Monthly Chart
- Chart A20. Emerging Markets Monthly Chart
- Chart A21. <u>Australia</u> Monthly Chart
- Chart A22. <u>Brazil</u> Monthly Chart
- Chart A23. Canada Monthly Chart
- Chart A24. China Monthly Chart
- Chart A25. Mexico Monthly Chart
- Chart A26. <u>Japan</u> Monthly Chart
- Chart A27. Russia Monthly Chart
- Chart A28. <u>India</u> Monthly Chart