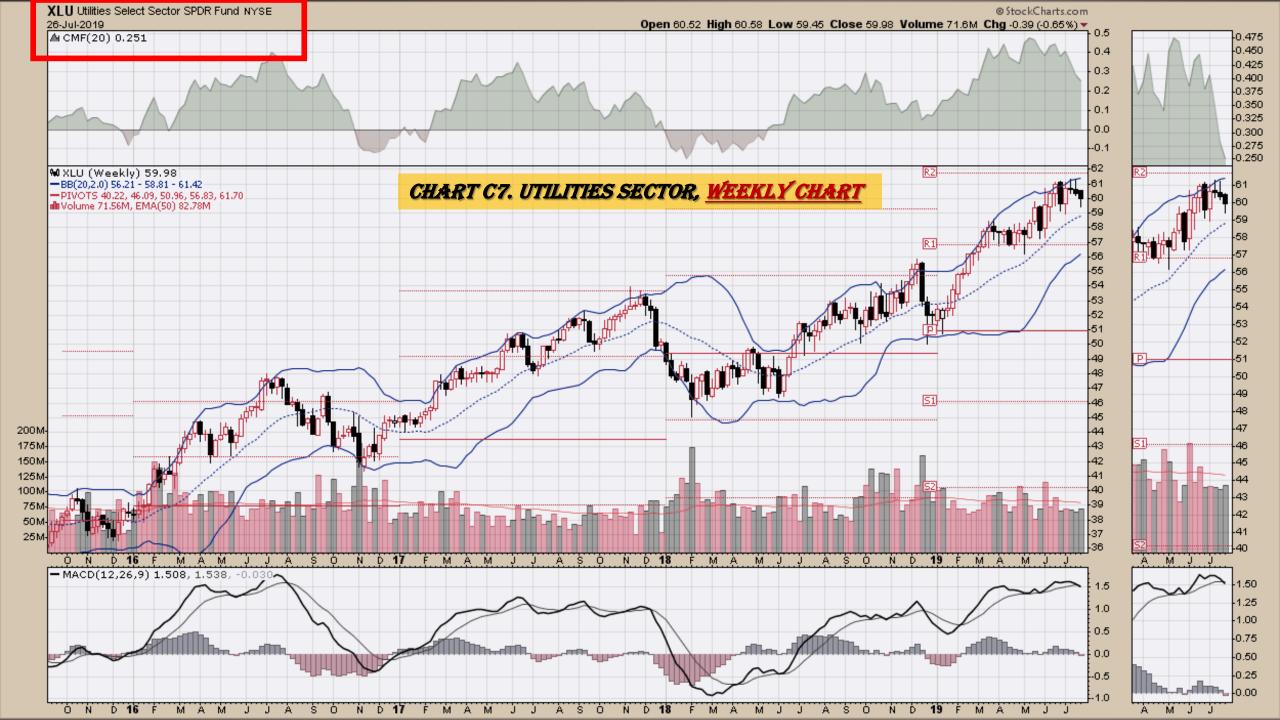

#### **Chart Book Index - Sectors**

- Chart C1. Financial Sector, Weekly Chart
- Chart C2. Health Care Sector, Weekly Chart
- Chart C3. Technology Sector, Weekly Chart
- Chart C4. Industrial Sector, Weekly Chart
- Chart C5. Materials Sector, Weekly Chart
- Chart C6. Energy Sector, Weekly Chart
- Chart C7. Utilities Sector, Weekly Chart
- Chart C8. Consumer Staples, Weekly Chart
- Chart C9. Consumer Discretionary, Weekly Chart

### **S&P Sectors**