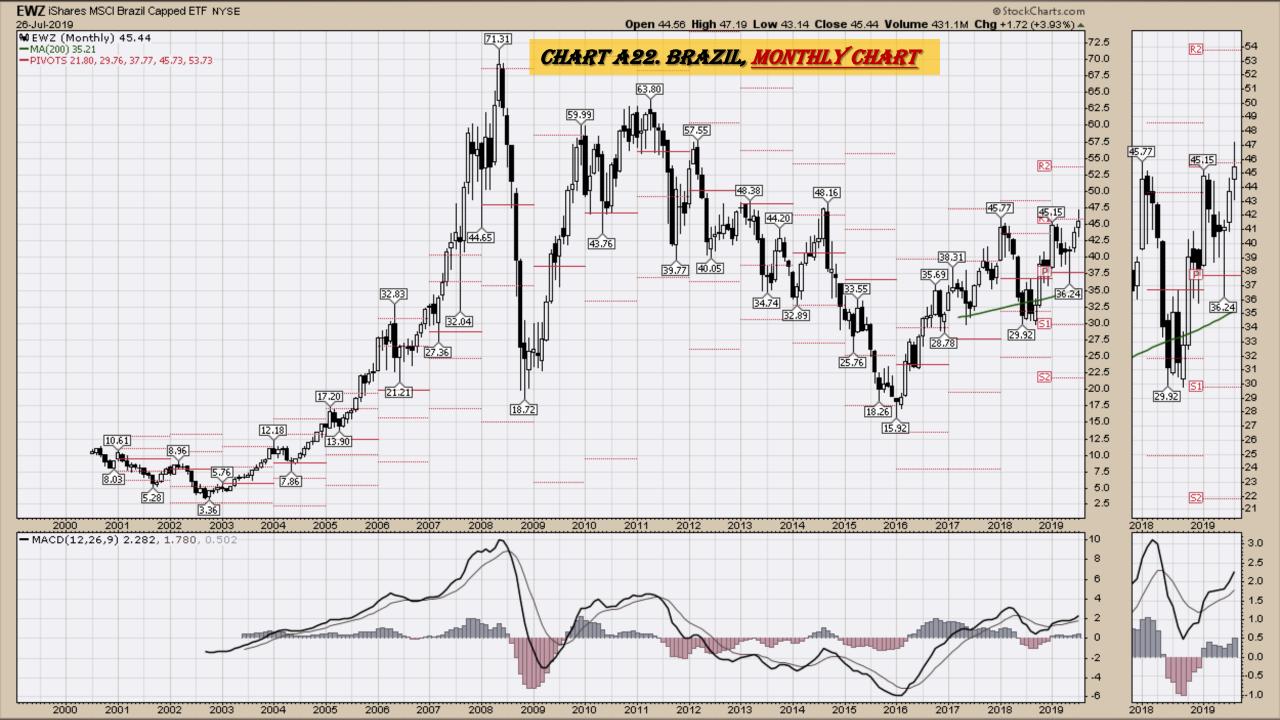

#### Market Outlook Considerations for Week Beginning July 29, 2019

- Chart A18. <u>Dow Utilities</u>, Monthly Chart
- Chart A19. World less U.S. & Canada Monthly Chart
- Chart A20. Emerging Markets Monthly Chart
- Chart A21. <u>Australia</u> Monthly Chart
- Chart A22. <u>Brazil</u> Monthly Chart
- Chart A23. Canada Monthly Chart
- Chart A24. China Monthly Chart
- Chart A25. Mexico Monthly Chart
- Chart A26. <u>Japan</u> Monthly Chart
- Chart A27. Russia Monthly Chart
- Chart A28. <u>India</u> Monthly Chart

### Select Global Equity Charts