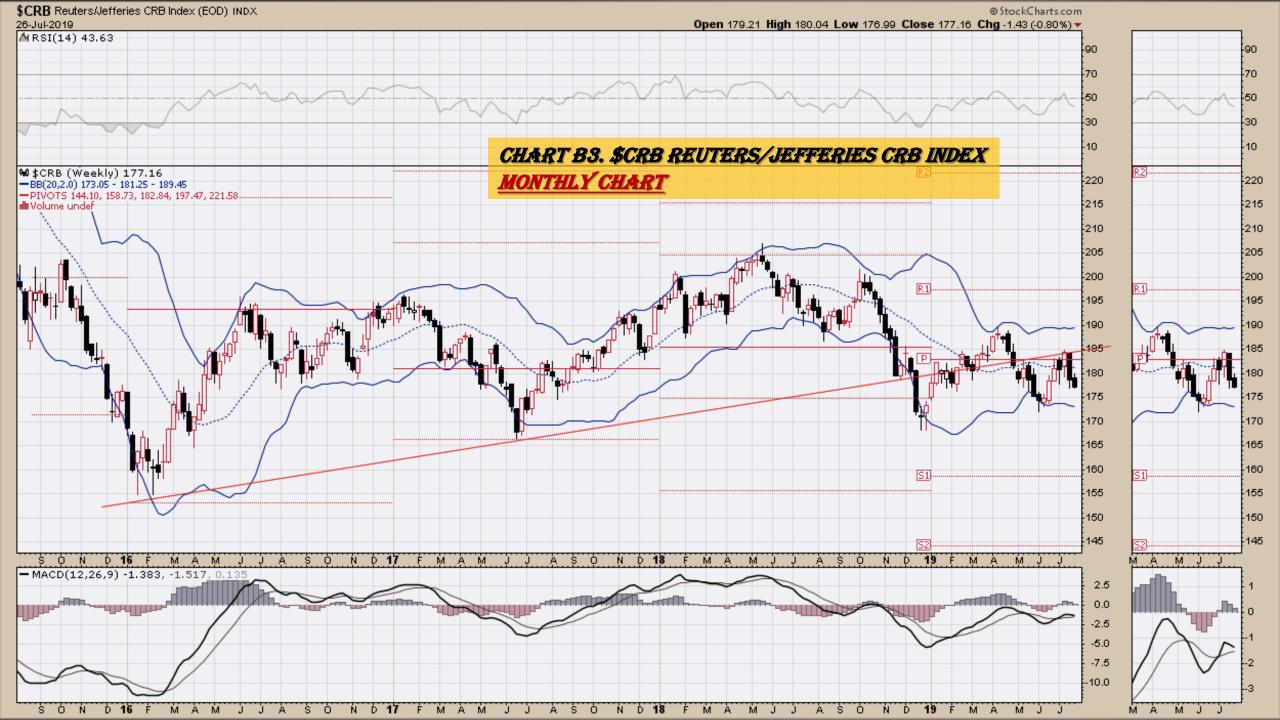

## Chart Book Index - \$CRB, \$WTIC, Soybeans, Corn, Rice, Cotton, Wheat Market Outlook Considerations for Week Beginning July 29, 2019

- Chart B1. <u>\$CRB Reuters/Jefferies CRB Index</u>, Weekly Chart
- Chart B2. <u>\$CRB Reuters/Jefferies CRB Index</u>, Daily Chart
- Chart B3. <u>\$CRB Reuters/Jefferies CRB Index</u>, Monthly Chart
- Chart B4. <u>\$CRB Reuters/Jefferies CRB Index</u>, Quarterly Chart
- Chart B5. <u>\$CRB Reuters/Jefferies CRB Index</u>, Monthly Chart
- Chart B6. <u>\$WTIC</u>, Weekly Chart
- Chart B7. <u>\$WTIC</u>, Daily Chart
- Chart B8. \$WTIC, Monthly Chart
- Chart B9. \$WTIC, Monthly Line Chart
- Chart B10. Soybeans, Weekly Chart
- Chart B11. Soybeans, Daily Chart
- Chart B12. Soybeans, Monthly Chart
- Chart B13. Soybeans, Monthly Line Chart
- Chart B14. Corn, Weekly Chart
- Chart B15. Corn, Daily Chart
- Chart B16. Corn, Monthly Chart
- Chart B17. Corn, Monthly Line Chart

## CRB Commodity Index Weekly, Daily, Monthly and Quarterly Charts