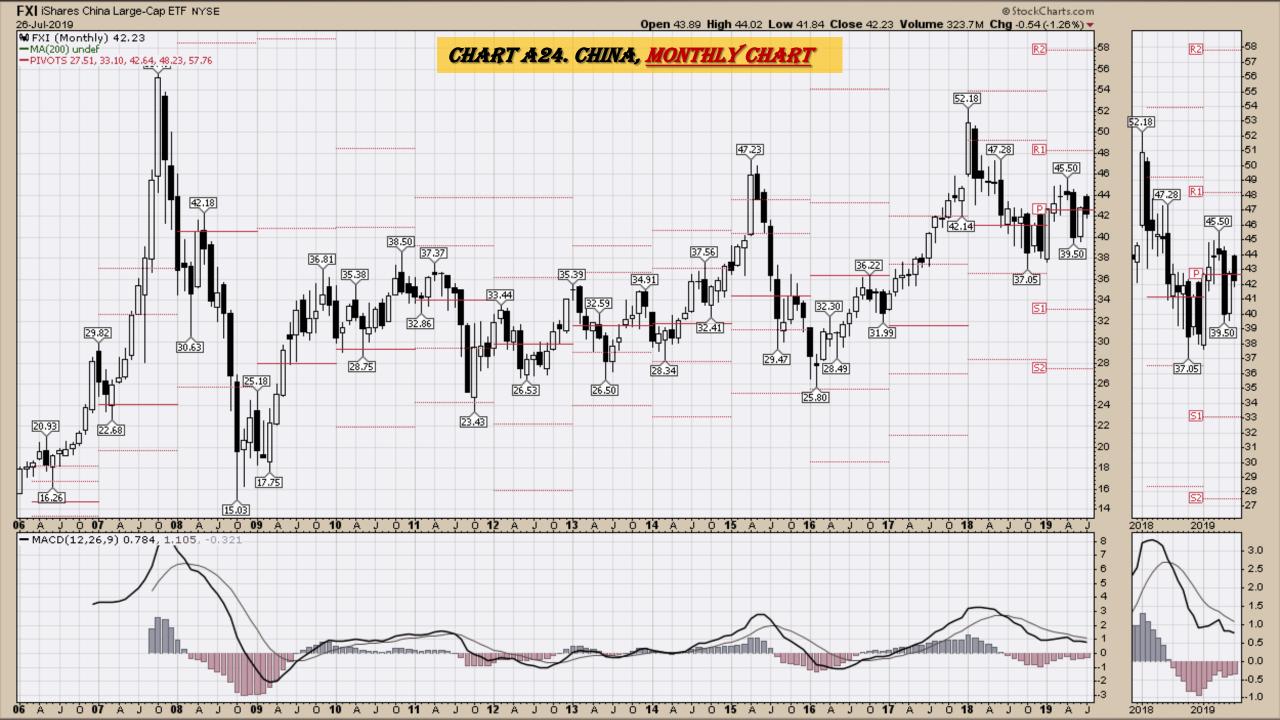

#### Market Outlook Considerations for Week Beginning July 29, 2019

- Chart A18. <u>Dow Utilities</u>, Monthly Chart
- Chart A19. World less U.S. & Canada Monthly Chart
- Chart A20. Emerging Markets Monthly Chart
- Chart A21. <u>Australia</u> Monthly Chart
- Chart A22. <u>Brazil</u> Monthly Chart
- Chart A23. Canada Monthly Chart
- Chart A24. China Monthly Chart
- Chart A25. Mexico Monthly Chart
- Chart A26. <u>Japan</u> Monthly Chart
- Chart A27. Russia Monthly Chart
- Chart A28. <u>India</u> Monthly Chart

### Select Global Equity Charts