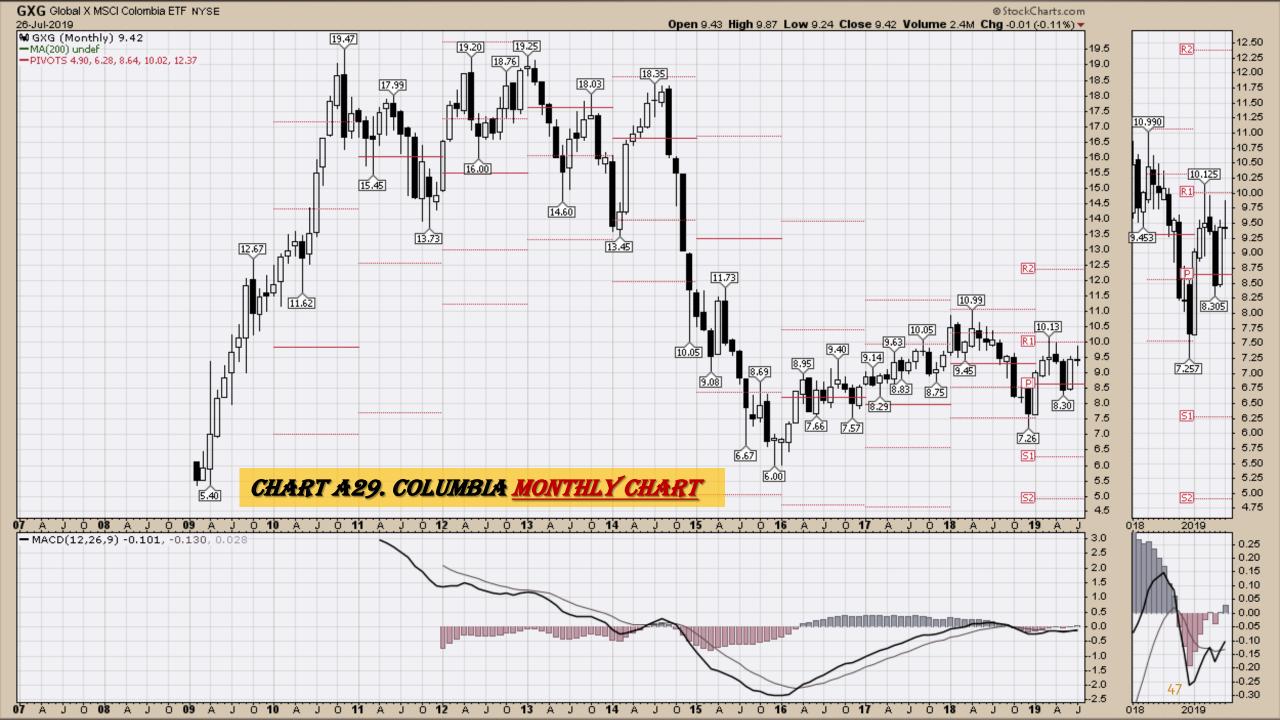

#### Market Outlook Considerations for Week Beginning July 29, 2019

- Chart A18. <u>Dow Utilities</u>, Monthly Chart
- Chart A19. World less U.S. & Canada Monthly Chart
- Chart A20. Emerging Markets Monthly Chart
- Chart A21. <u>Australia</u> Monthly Chart
- Chart A22. <u>Brazil</u> Monthly Chart
- Chart A23. Canada Monthly Chart
- Chart A24. China Monthly Chart
- Chart A25. Mexico Monthly Chart
- Chart A26. <u>Japan</u> Monthly Chart
- Chart A27. Russia Monthly Chart
- Chart A28. <u>India</u> Monthly Chart

### Select Global Equity Charts