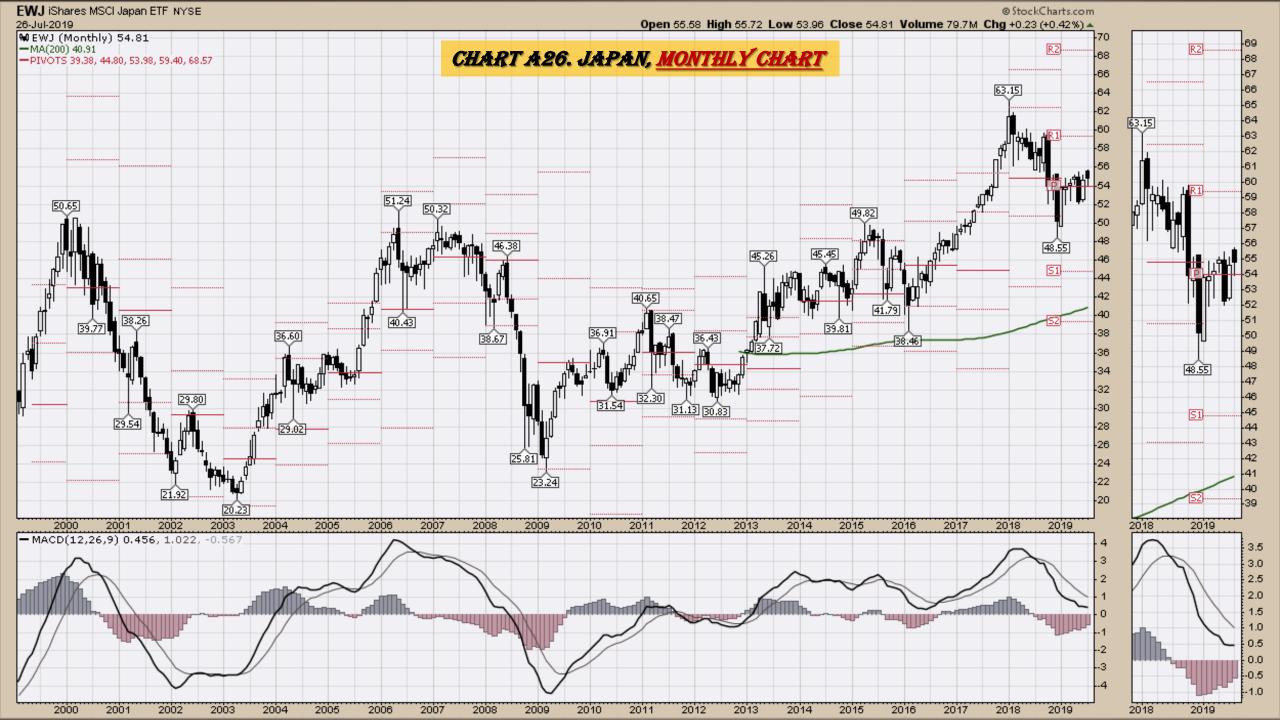

#### Market Outlook Considerations for Week Beginning July 29, 2019

- Chart A18. <u>Dow Utilities</u>, Monthly Chart
- Chart A19. World less U.S. & Canada Monthly Chart
- Chart A20. Emerging Markets Monthly Chart
- Chart A21. <u>Australia</u> Monthly Chart
- Chart A22. <u>Brazil</u> Monthly Chart
- Chart A23. Canada Monthly Chart
- Chart A24. China Monthly Chart
- Chart A25. Mexico Monthly Chart
- Chart A26. <u>Japan</u> Monthly Chart
- Chart A27. Russia Monthly Chart
- Chart A28. <u>India</u> Monthly Chart

### Select Global Equity Charts