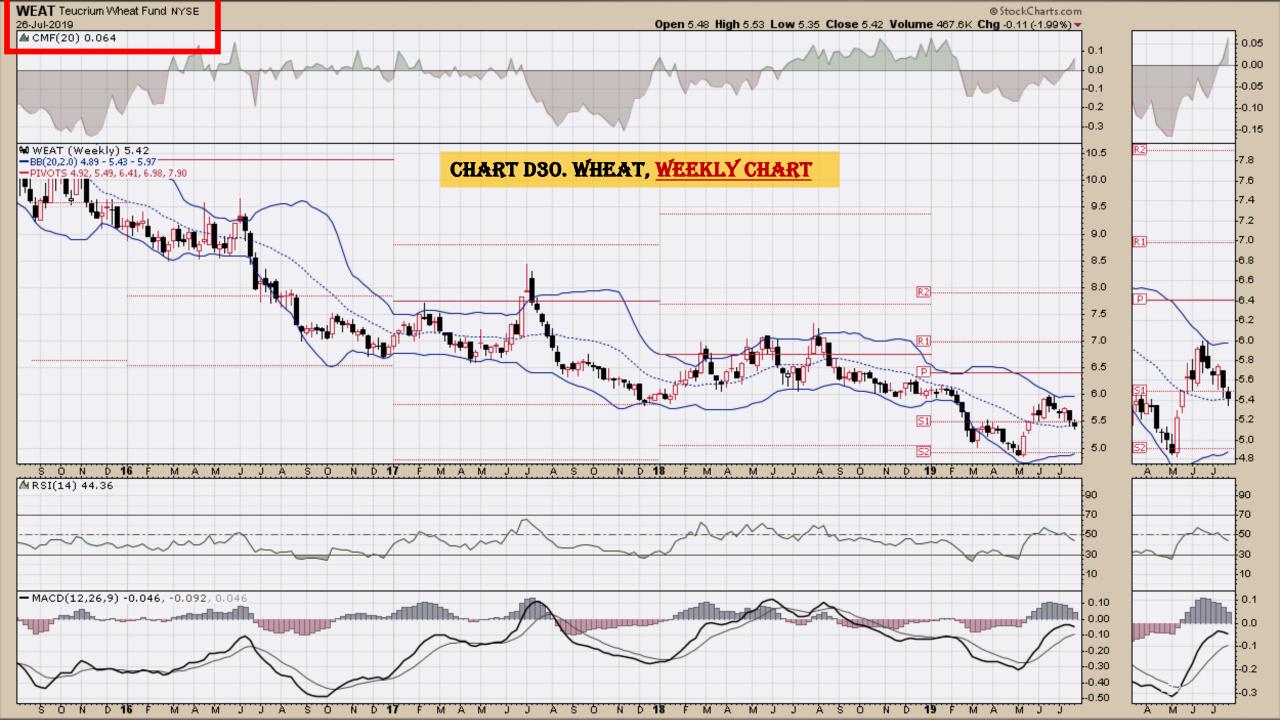

#### **Chart Book Index – Commodity ETFs**

- Chart D18. Lead, Weekly Chart
- Chart D19. Lithium, Weekly Chart
- Chart D20. Cocoa, Weekly Chart
- Chart D21. Palladium, Weekly Chart
- Chart D22. Platinum, Weekly Chart
- Chart D23. Sugar, Weekly Chart
- Chart D24. Silver, Weekly Chart
- Chart D25. Soybeans, Weekly Chart
- Chart D26. Gasoline, Weekly Chart
- Chart D27. Natural Gas, Weekly Chart
- Chart D28. US 12 Month Oil Fund, Weekly Chart
- Chart D29. US Oil Fund, Weekly Chart
- Chart D30. Wheat, Weekly Chart

### **Chart Book Index – Commodity ETFs**

- Chart D18. Lead, Weekly Chart
- Chart D19. Lithium, Weekly Chart
- Chart D20. Cocoa, Weekly Chart
- Chart D21. Palladium, Weekly Chart
- Chart D22. Platinum, Weekly Chart
- Chart D23. Sugar, Weekly Chart
- Chart D24. Silver, Weekly Chart
- Chart D25. Soybeans, Weekly Chart
- Chart D26. Gasoline, Weekly Chart
- Chart D27. Natural Gas, Weekly Chart
- Chart D28. US 12 Month Oil Fund, Weekly Chart
- Chart D29. US Oil Fund, Weekly Chart
- Chart D30. Wheat, Weekly Chart