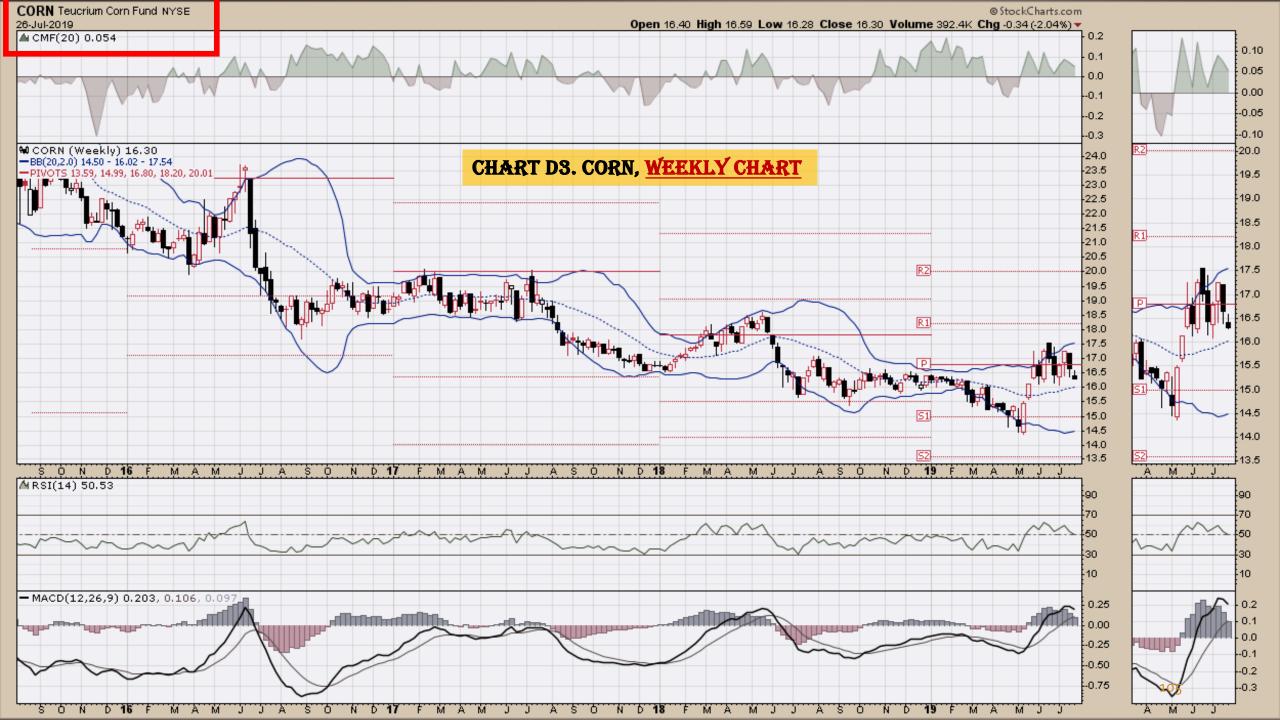

#### Chart Book Index - Commodity ETFs

- Chart D1. Cotton, Weekly Chart
- Chart D2. Brent Oil, Weekly Chart
- Chart D3. Corn, Weekly Chart
- Chart D4. Livestock, Weekly Chart
- Chart D5. Agriculture, Weekly Chart
- Chart D6. Base Metals, Weekly Chart
- Chart D7. Commodity Index, Weekly Chart
- Chart D8. Energy, Weekly Chart
- Chart D9. Precious Metals, Weekly Chart
- Chart D10. Commodity Index, Weekly Chart
- Chart D11. Gold, Weekly Chart
- Chart D12. Goldman Sachs Total Return Commodity Index
- Chart D13. Copper, Weekly Chart
- Chart D14. Grains, Weekly Chart
- Chart D15. Nickel, Weekly Chart
- Chart D16. Aluminum, Weekly Chart
- Chart D17. Coffee, Weekly Chart

## Corn Weekly, Daily, Monthly and Quarterly Charts

### **Chart Book Index – Commodity ETFs**

- Chart D1. Cotton, Weekly Chart
- Chart D2. Brent Oil, Weekly Chart
- Chart D3. Corn, Weekly Chart
- Chart D4. Livestock, Weekly Chart
- Chart D5. Agriculture, Weekly Chart
- Chart D6. Base Metals, Weekly Chart
- Chart D7. Commodity Index, Weekly Chart
- Chart D8. Energy, Weekly Chart
- Chart D9. Precious Metals, Weekly Chart
- Chart D10. Commodity Index, Weekly Chart
- Chart D11. Gold, Weekly Chart
- Chart D12. Goldman Sachs Total Return Commodity Index
- Chart D13. Copper, Weekly Chart
- Chart D14. Grains, Weekly Chart
- Chart D15. Nickel, Weekly Chart
- Chart D16. Aluminum, Weekly Chart
- Chart D17. Coffee, Weekly Chart