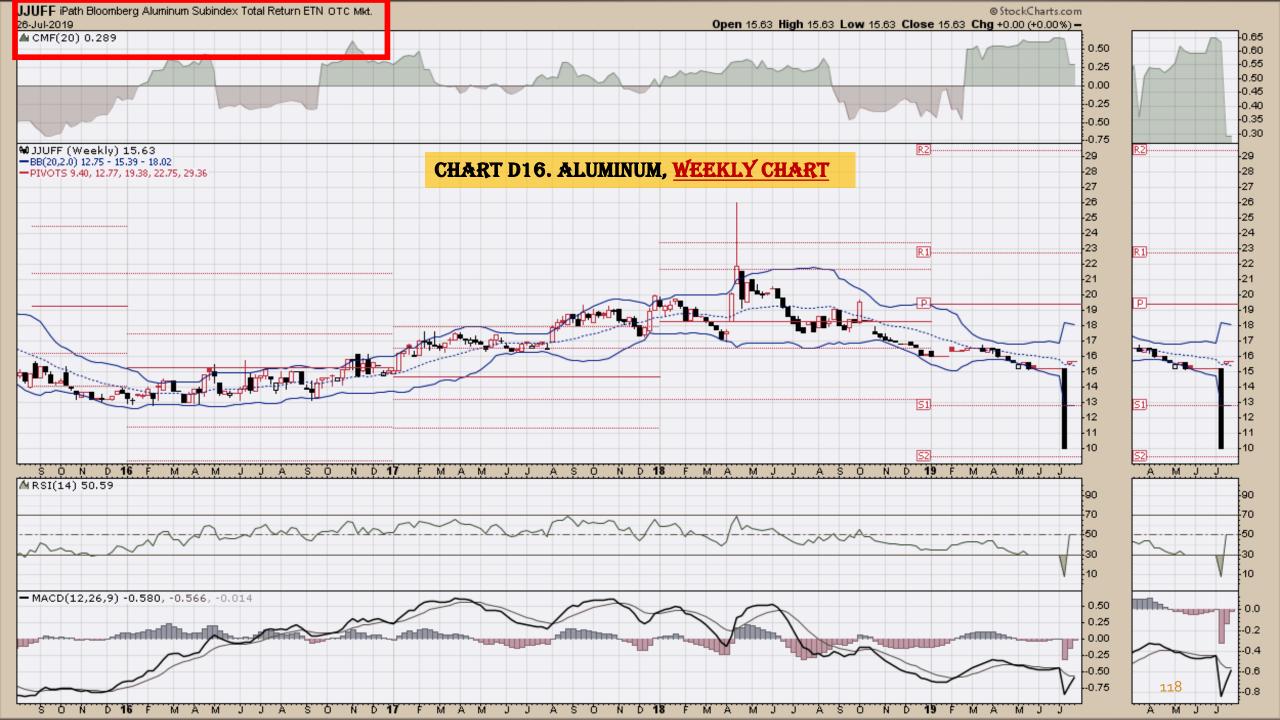

#### Chart Book Index - Commodity ETFs

- Chart D1. Cotton, Weekly Chart
- Chart D2. Brent Oil, Weekly Chart
- Chart D3. Corn, Weekly Chart
- Chart D4. Livestock, Weekly Chart
- Chart D5. Agriculture, Weekly Chart
- Chart D6. Base Metals, Weekly Chart
- Chart D7. Commodity Index, Weekly Chart
- Chart D8. Energy, Weekly Chart
- Chart D9. Precious Metals, Weekly Chart
- Chart D10. Commodity Index, Weekly Chart
- Chart D11. Gold, Weekly Chart
- Chart D12. Goldman Sachs Total Return Commodity Index
- Chart D13. Copper, Weekly Chart
- Chart D14. Grains, Weekly Chart
- Chart D15. Nickel, Weekly Chart
- Chart D16. Aluminum, Weekly Chart
- Chart D17. Coffee, Weekly Chart

### **Chart Book Index – Commodity ETFs**

- Chart D1. Cotton, Weekly Chart
- Chart D2. Brent Oil, Weekly Chart
- Chart D3. Corn, Weekly Chart
- Chart D4. Livestock, Weekly Chart
- Chart D5. Agriculture, Weekly Chart
- Chart D6. Base Metals, Weekly Chart
- Chart D7. Commodity Index, Weekly Chart
- Chart D8. Energy, Weekly Chart
- Chart D9. Precious Metals, Weekly Chart
- Chart D10. Commodity Index, Weekly Chart
- Chart D11. Gold, Weekly Chart
- Chart D12. Goldman Sachs Total Return Commodity Index
- Chart D13. Copper, Weekly Chart
- Chart D14. Grains, Weekly Chart
- Chart D15. Nickel, Weekly Chart
- Chart D16. Aluminum, Weekly Chart
- Chart D17. Coffee, Weekly Chart