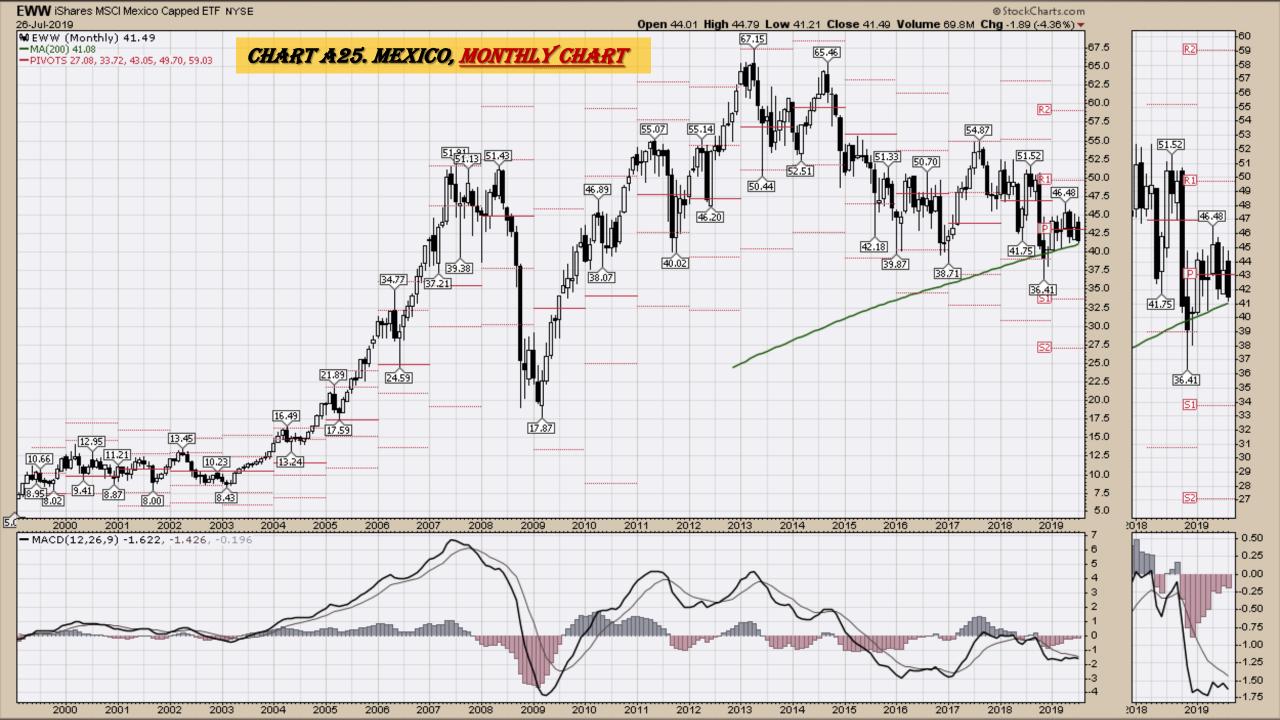

#### Market Outlook Considerations for Week Beginning July 29, 2019

- Chart A18. <u>Dow Utilities</u>, Monthly Chart
- Chart A19. World less U.S. & Canada Monthly Chart
- Chart A20. Emerging Markets Monthly Chart
- Chart A21. <u>Australia</u> Monthly Chart
- Chart A22. <u>Brazil</u> Monthly Chart
- Chart A23. Canada Monthly Chart
- Chart A24. China Monthly Chart
- Chart A25. Mexico Monthly Chart
- Chart A26. <u>Japan</u> Monthly Chart
- Chart A27. Russia Monthly Chart
- Chart A28. <u>India</u> Monthly Chart

### Select Global Equity Charts