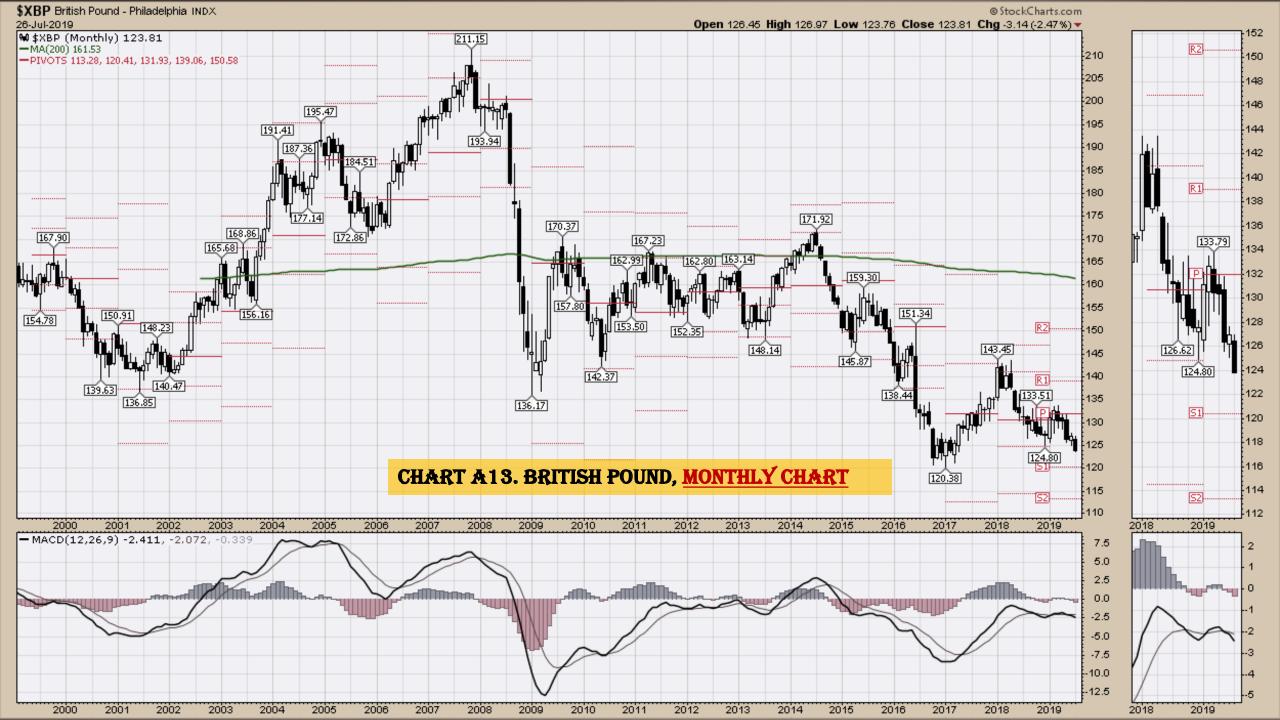

#### Market Outlook Considerations for Week Beginning July 29, 2019

- Chart A1. \$UST10Y 10-Year US Treasury Yield, Weekly Chart
- Chart A2. \$UST10Y 10-Year US Treasury Yield, Daily Chart
- Chart A3. \$UST10Y <u>10-Year US Treasury Yield</u>, Monthly Chart
- Chart A4. \$UST10Y <u>10-Year US Treasury Yield</u>, Monthly Chart
- Chart A5. Power Shares <u>US Dollar Index</u>, Weekly Chart
- Chart A6. Power Shares <u>US Dollar Index</u>, Daily Chart
- Chart A7. Power Shares <u>US Dollar Index</u>, Monthly Chart
- Chart A8. Power Shares US Dollar Index, Monthly Chart
- Chart A9. <u>EURO</u> Monthly Chart
- Chart A10. Australian Dollar Monthly Chart
- Chart A11. Canadian Dollar Monthly Chart
- Chart A12. <u>Japanese Yen</u> Monthly Chart
- Chart A13. <u>British Pound</u> Monthly Chart
- Chart A14. <u>Dow Jones</u>, Monthly Chart
- Chart A15. <u>Dow Transports</u> Monthly Chart
- Chart A16. <u>S&P 500</u> Large Caps Monthly Chart
- Chart A17. Nasdaq Composite, Monthly Chart

## Select Currency Charts Monthly Charts