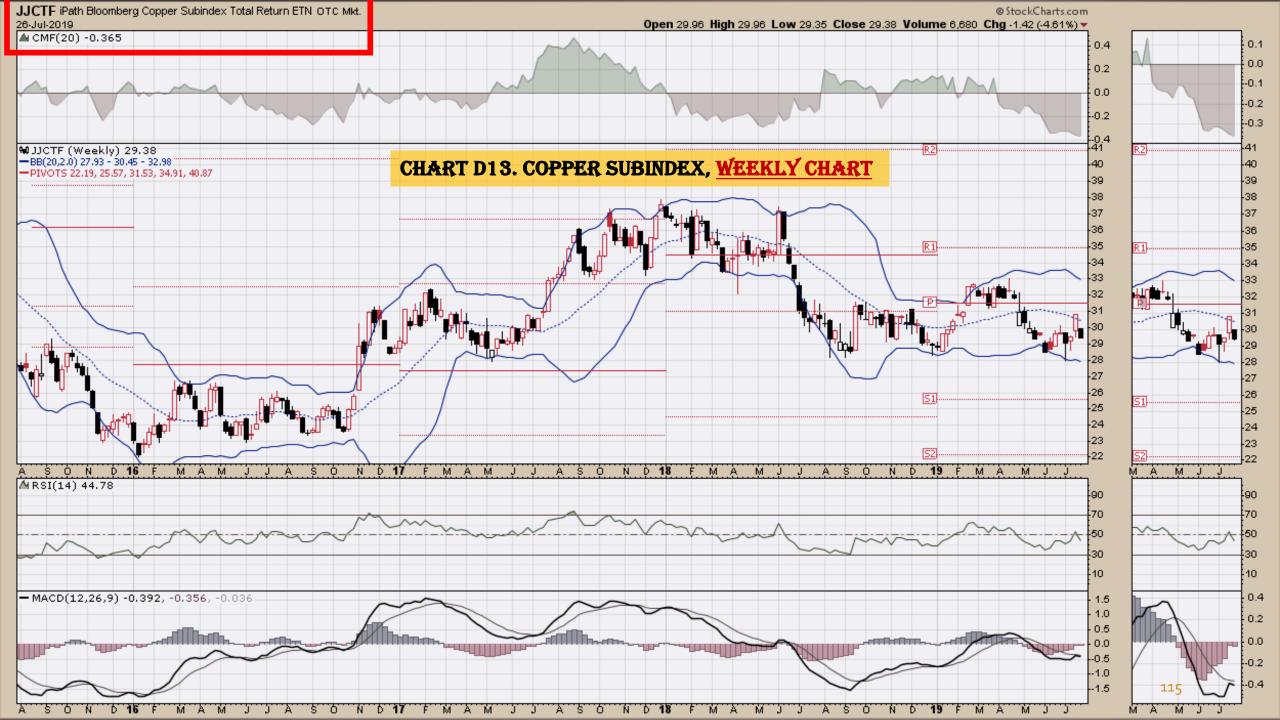

#### Chart Book Index - Commodity ETFs

- Chart D1. Cotton, Weekly Chart
- Chart D2. Brent Oil, Weekly Chart
- Chart D3. Corn, Weekly Chart
- Chart D4. Livestock, Weekly Chart
- Chart D5. Agriculture, Weekly Chart
- Chart D6. Base Metals, Weekly Chart
- Chart D7. Commodity Index, Weekly Chart
- Chart D8. Energy, Weekly Chart
- Chart D9. Precious Metals, Weekly Chart
- Chart D10. Commodity Index, Weekly Chart
- Chart D11. Gold, Weekly Chart
- Chart D12. Goldman Sachs Total Return Commodity Index
- Chart D13. Copper, Weekly Chart
- Chart D14. Grains, Weekly Chart
- Chart D15. Nickel, Weekly Chart
- Chart D16. Aluminum, Weekly Chart
- Chart D17. Coffee, Weekly Chart

### **Chart Book Index – Commodity ETFs**

- Chart D1. Cotton, Weekly Chart
- Chart D2. Brent Oil, Weekly Chart
- Chart D3. Corn, Weekly Chart
- Chart D4. Livestock, Weekly Chart
- Chart D5. Agriculture, Weekly Chart
- Chart D6. Base Metals, Weekly Chart
- Chart D7. Commodity Index, Weekly Chart
- Chart D8. Energy, Weekly Chart
- Chart D9. Precious Metals, Weekly Chart
- Chart D10. Commodity Index, Weekly Chart
- Chart D11. Gold, Weekly Chart
- Chart D12. Goldman Sachs Total Return Commodity Index
- Chart D13. Copper, Weekly Chart
- Chart D14. Grains, Weekly Chart
- Chart D15. Nickel, Weekly Chart
- Chart D16. Aluminum, Weekly Chart
- Chart D17. Coffee, Weekly Chart