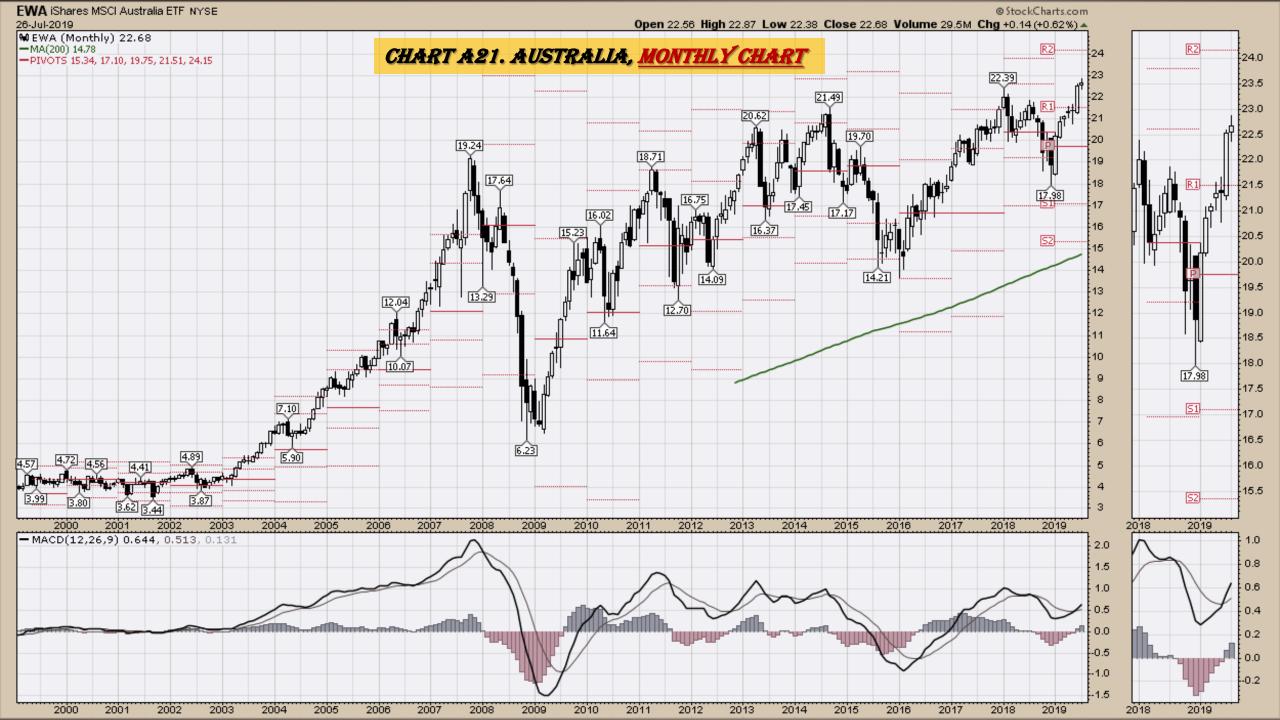

#### Market Outlook Considerations for Week Beginning July 29, 2019

- Chart A18. <u>Dow Utilities</u>, Monthly Chart
- Chart A19. World less U.S. & Canada Monthly Chart
- Chart A20. Emerging Markets Monthly Chart
- Chart A21. <u>Australia</u> Monthly Chart
- Chart A22. <u>Brazil</u> Monthly Chart
- Chart A23. Canada Monthly Chart
- Chart A24. China Monthly Chart
- Chart A25. Mexico Monthly Chart
- Chart A26. <u>Japan</u> Monthly Chart
- Chart A27. Russia Monthly Chart
- Chart A28. <u>India</u> Monthly Chart

### Select Global Equity Charts