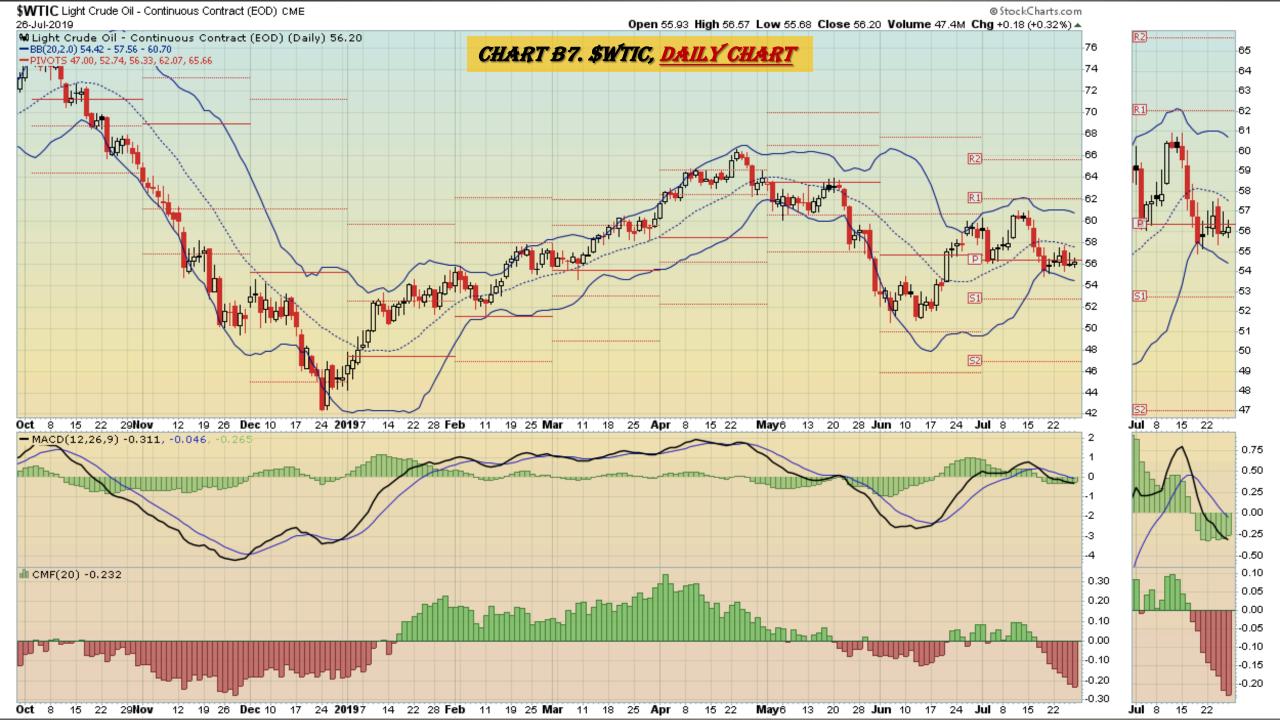

## Chart Book Index - \$CRB, \$WTIC, Soybeans, Corn, Rice, Cotton, Wheat Market Outlook Considerations for Week Beginning July 29, 2019

- Chart B1. <u>\$CRB Reuters/Jefferies CRB Index</u>, Weekly Chart
- Chart B2. <u>\$CRB Reuters/Jefferies CRB Index</u>, Daily Chart
- Chart B3. <u>\$CRB Reuters/Jefferies CRB Index</u>, Monthly Chart
- Chart B4. <u>\$CRB Reuters/Jefferies CRB Index</u>, Quarterly Chart
- Chart B5. <u>\$CRB Reuters/Jefferies CRB Index</u>, Monthly Chart
- Chart B6. <u>\$WTIC</u>, Weekly Chart
- Chart B7. <u>\$WTIC</u>, Daily Chart
- Chart B8. \$WTIC, Monthly Chart
- Chart B9. \$WTIC, Monthly Line Chart
- Chart B10. Soybeans, Weekly Chart
- Chart B11. Soybeans, Daily Chart
- Chart B12. Soybeans, Monthly Chart
- Chart B13. Soybeans, Monthly Line Chart
- Chart B14. Corn, Weekly Chart
- Chart B15. Corn, Daily Chart
- Chart B16. Corn, Monthly Chart
- Chart B17. Corn, Monthly Line Chart

## \$WTIC Light Crude Oil Weekly, Daily, Monthly and Quarterly Charts