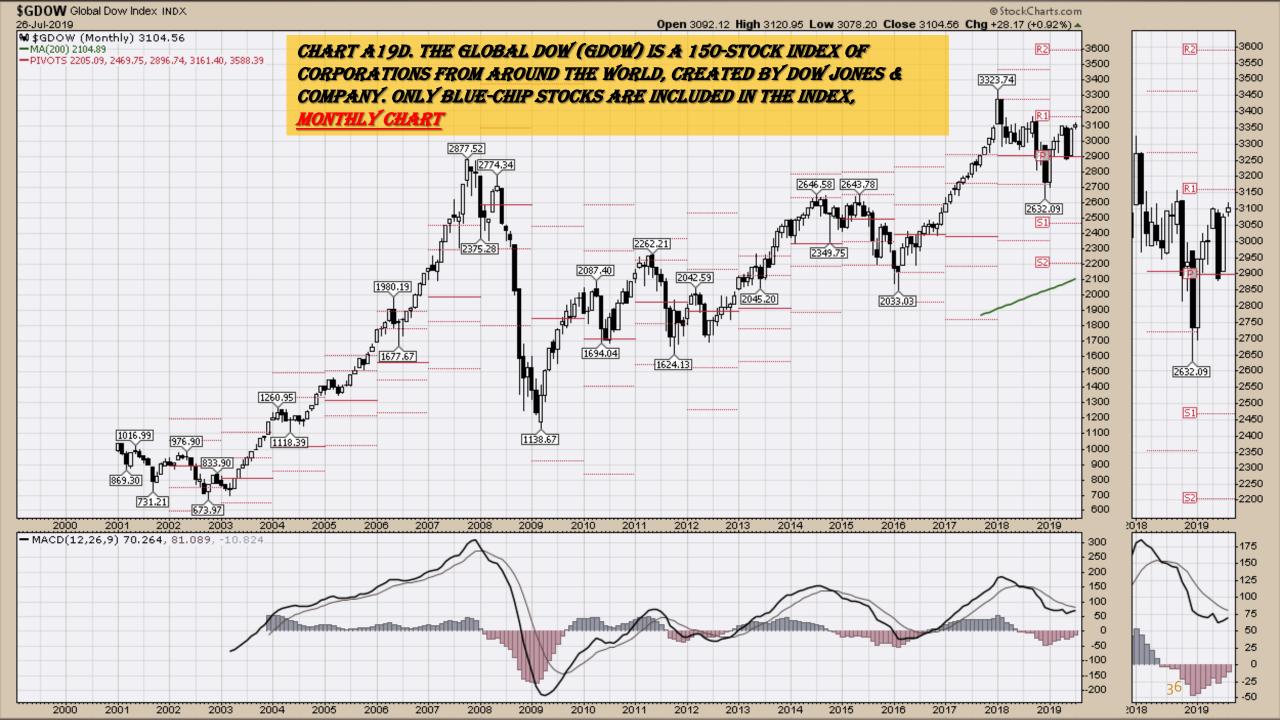

### Select Global Equity Charts

#### Market Outlook Considerations for Week Beginning July 29, 2019

- Chart A18. <u>Dow Utilities</u>, Monthly Chart
- Chart A19. World less U.S. & Canada Monthly Chart
- Chart A20. Emerging Markets Monthly Chart
- Chart A21. <u>Australia</u> Monthly Chart
- Chart A22. <u>Brazil</u> Monthly Chart
- Chart A23. Canada Monthly Chart
- Chart A24. China Monthly Chart
- Chart A25. Mexico Monthly Chart
- Chart A26. <u>Japan</u> Monthly Chart
- Chart A27. Russia Monthly Chart
- Chart A28. <u>India</u> Monthly Chart