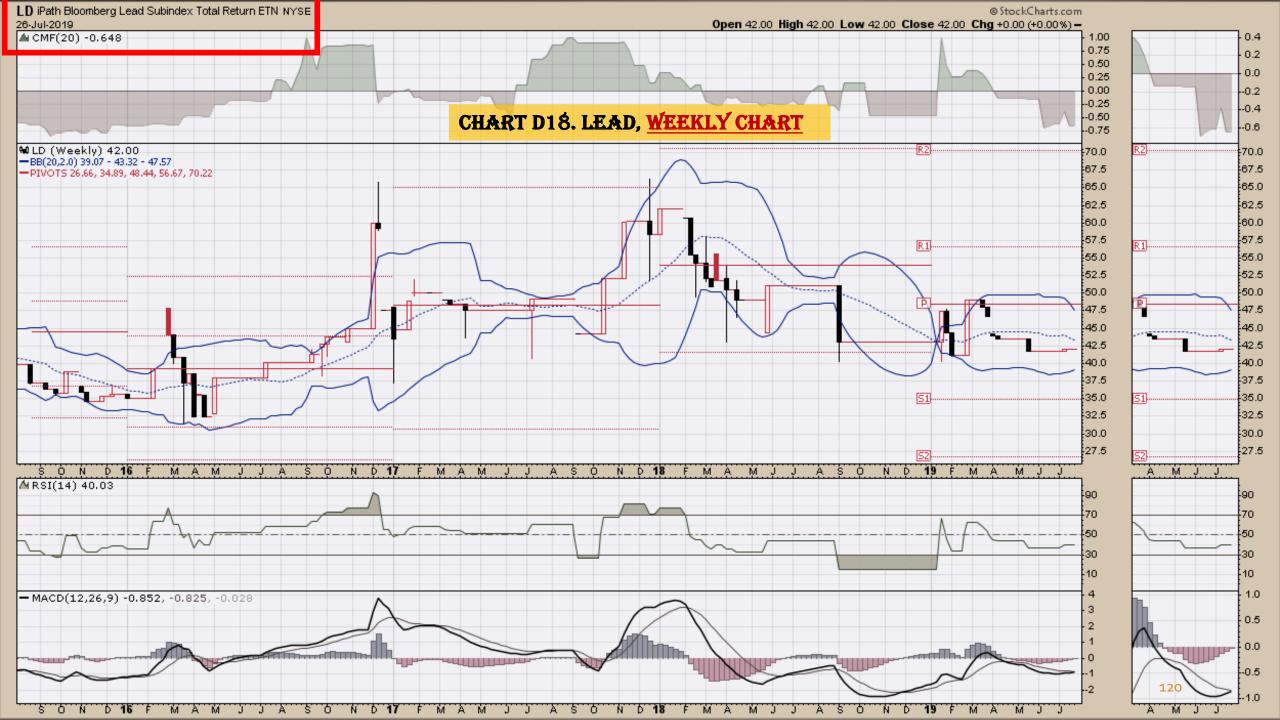

#### **Chart Book Index – Commodity ETFs**

- Chart D18. Lead, Weekly Chart
- Chart D19. Lithium, Weekly Chart
- Chart D20. Cocoa, Weekly Chart
- Chart D21. Palladium, Weekly Chart
- Chart D22. Platinum, Weekly Chart
- Chart D23. Sugar, Weekly Chart
- Chart D24. Silver, Weekly Chart
- Chart D25. Soybeans, Weekly Chart
- Chart D26. Gasoline, Weekly Chart
- Chart D27. Natural Gas, Weekly Chart
- Chart D28. US 12 Month Oil Fund, Weekly Chart
- Chart D29. US Oil Fund, Weekly Chart
- Chart D30. Wheat, Weekly Chart

### **Chart Book Index – Commodity ETFs**

- Chart D18. Lead, Weekly Chart
- Chart D19. Lithium, Weekly Chart
- Chart D20. Cocoa, Weekly Chart
- Chart D21. Palladium, Weekly Chart
- Chart D22. Platinum, Weekly Chart
- Chart D23. Sugar, Weekly Chart
- Chart D24. Silver, Weekly Chart
- Chart D25. Soybeans, Weekly Chart
- Chart D26. Gasoline, Weekly Chart
- Chart D27. Natural Gas, Weekly Chart
- Chart D28. US 12 Month Oil Fund, Weekly Chart
- Chart D29. US Oil Fund, Weekly Chart
- Chart D30. Wheat, Weekly Chart