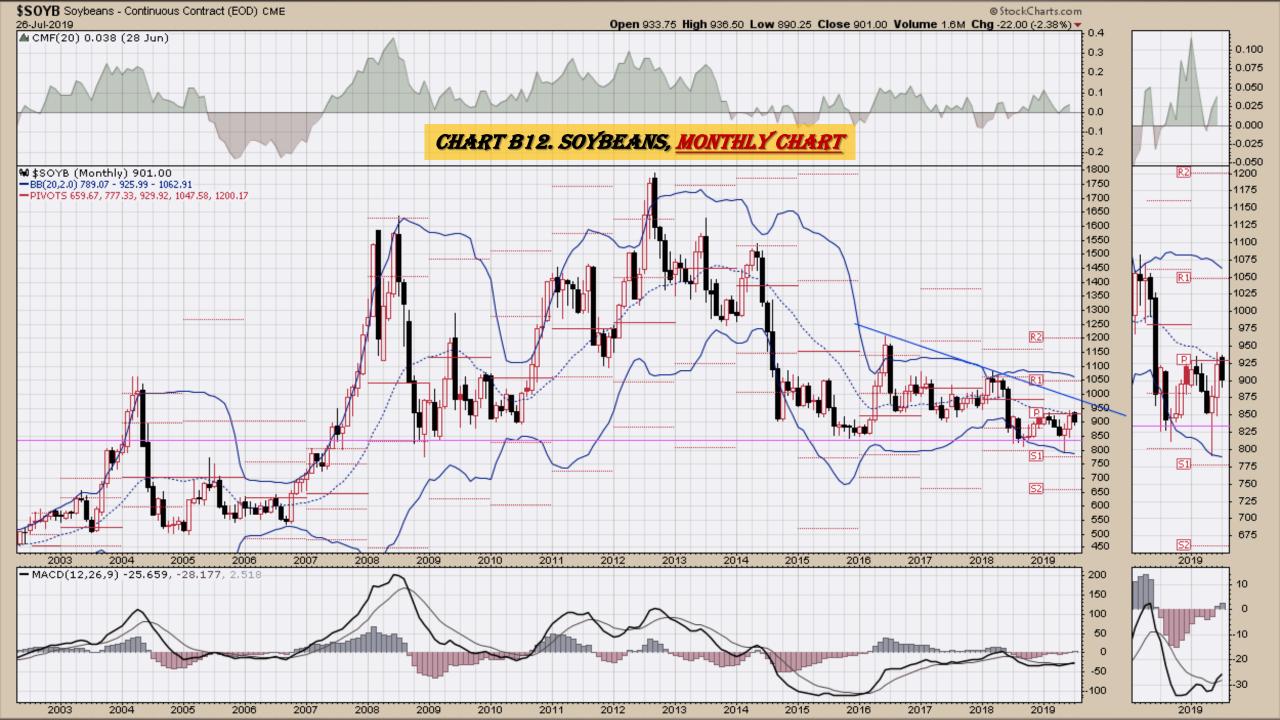

## Chart Book Index - \$CRB, \$WTIC, Soybeans, Corn, Rice, Cotton, Wheat Market Outlook Considerations for Week Beginning July 29, 2019

- Chart B1. <u>\$CRB Reuters/Jefferies CRB Index</u>, Weekly Chart
- Chart B2. <u>\$CRB Reuters/Jefferies CRB Index</u>, Daily Chart
- Chart B3. <u>\$CRB Reuters/Jefferies CRB Index</u>, Monthly Chart
- Chart B4. <u>\$CRB Reuters/Jefferies CRB Index</u>, Quarterly Chart
- Chart B5. <u>\$CRB Reuters/Jefferies CRB Index</u>, Monthly Chart
- Chart B6. <u>\$WTIC</u>, Weekly Chart
- Chart B7. <u>\$WTIC</u>, Daily Chart
- Chart B8. \$WTIC, Monthly Chart
- Chart B9. \$WTIC, Monthly Line Chart
- Chart B10. Soybeans, Weekly Chart
- Chart B11. Soybeans, Daily Chart
- Chart B12. Soybeans, Monthly Chart
- Chart B13. Soybeans, Monthly Line Chart
- Chart B14. Corn, Weekly Chart
- Chart B15. Corn, Daily Chart
- Chart B16. Corn, Monthly Chart
- Chart B17. Corn, Monthly Line Chart

## Soybeans Weekly, Daily, Monthly and Quarterly Charts