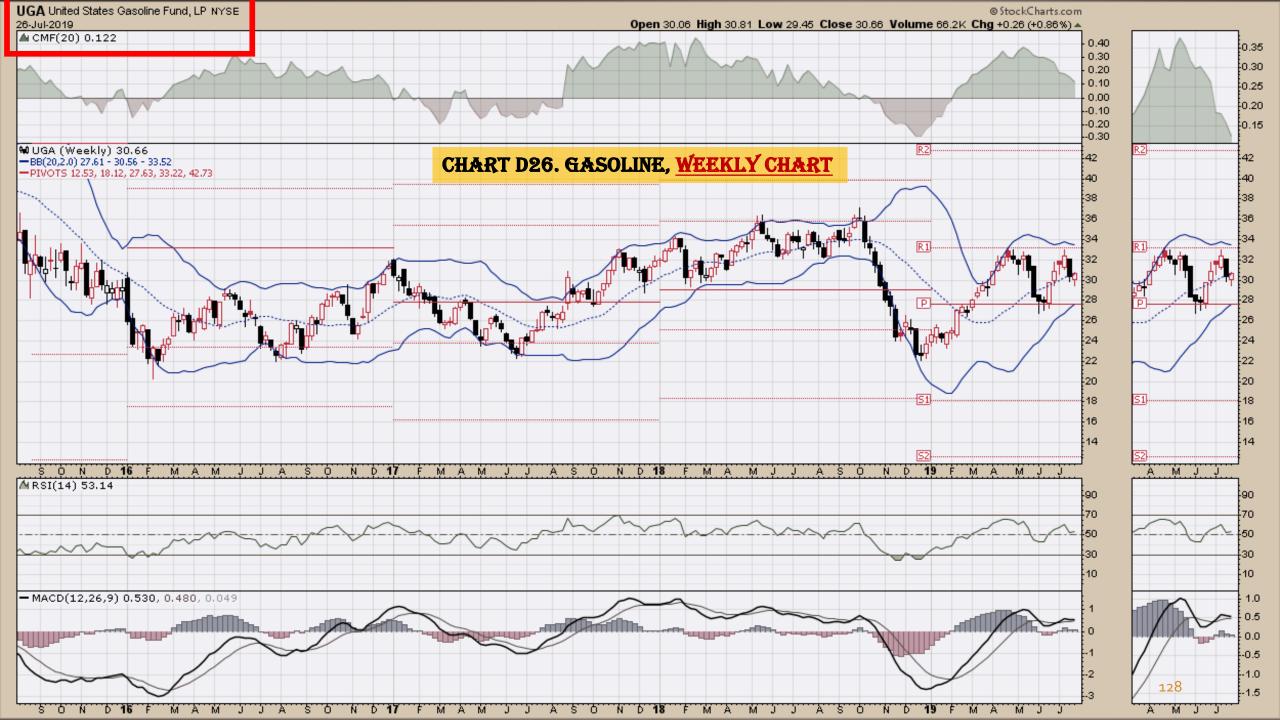

#### **Chart Book Index – Commodity ETFs**

- Chart D18. Lead, Weekly Chart
- Chart D19. Lithium, Weekly Chart
- Chart D20. Cocoa, Weekly Chart
- Chart D21. Palladium, Weekly Chart
- Chart D22. Platinum, Weekly Chart
- Chart D23. Sugar, Weekly Chart
- Chart D24. Silver, Weekly Chart
- Chart D25. Soybeans, Weekly Chart
- Chart D26. Gasoline, Weekly Chart
- Chart D27. Natural Gas, Weekly Chart
- Chart D28. US 12 Month Oil Fund, Weekly Chart
- Chart D29. US Oil Fund, Weekly Chart
- Chart D30. Wheat, Weekly Chart

### **Chart Book Index – Commodity ETFs**

- Chart D18. Lead, Weekly Chart
- Chart D19. Lithium, Weekly Chart
- Chart D20. Cocoa, Weekly Chart
- Chart D21. Palladium, Weekly Chart
- Chart D22. Platinum, Weekly Chart
- Chart D23. Sugar, Weekly Chart
- Chart D24. Silver, Weekly Chart
- Chart D25. Soybeans, Weekly Chart
- Chart D26. Gasoline, Weekly Chart
- Chart D27. Natural Gas, Weekly Chart
- Chart D28. US 12 Month Oil Fund, Weekly Chart
- Chart D29. US Oil Fund, Weekly Chart
- Chart D30. Wheat, Weekly Chart