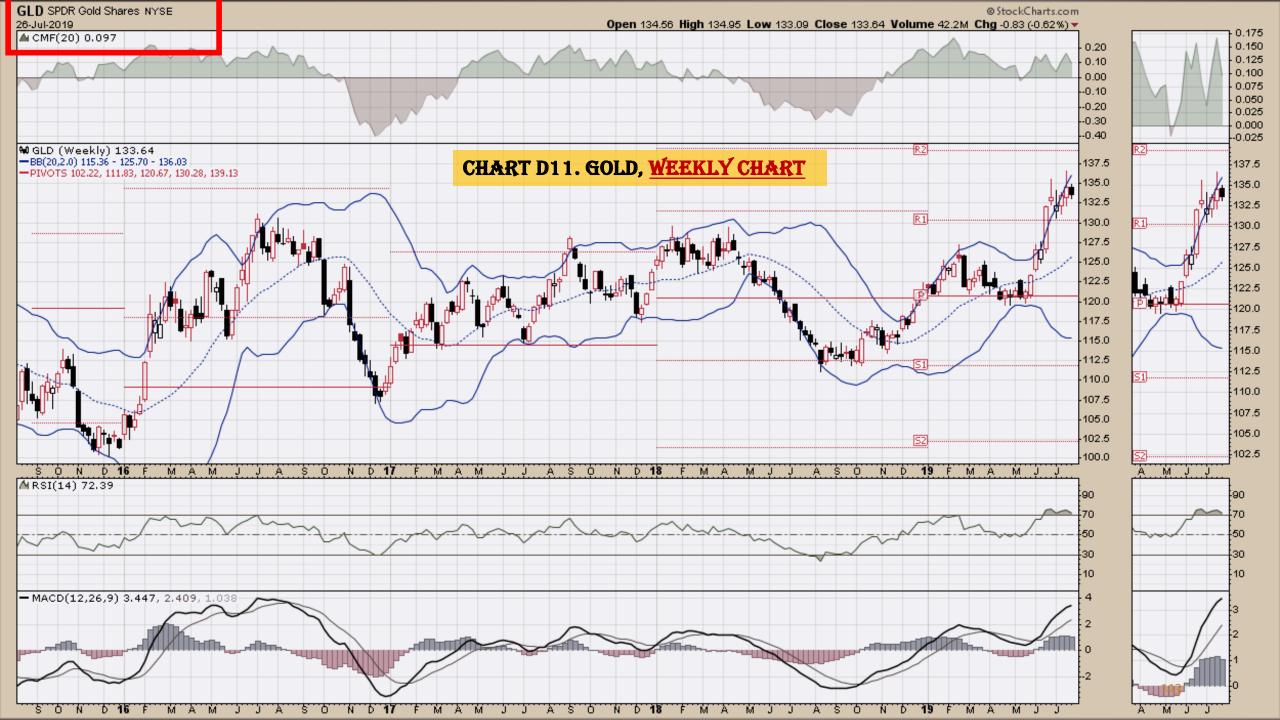

#### Chart Book Index - Commodity ETFs

- Chart D1. Cotton, Weekly Chart
- Chart D2. Brent Oil, Weekly Chart
- Chart D3. Corn, Weekly Chart
- Chart D4. Livestock, Weekly Chart
- Chart D5. Agriculture, Weekly Chart
- Chart D6. Base Metals, Weekly Chart
- Chart D7. Commodity Index, Weekly Chart
- Chart D8. Energy, Weekly Chart
- Chart D9. Precious Metals, Weekly Chart
- Chart D10. Commodity Index, Weekly Chart
- Chart D11. Gold, Weekly Chart
- Chart D12. Goldman Sachs Total Return Commodity Index
- Chart D13. Copper, Weekly Chart
- Chart D14. Grains, Weekly Chart
- Chart D15. Nickel, Weekly Chart
- Chart D16. Aluminum, Weekly Chart
- Chart D17. Coffee, Weekly Chart

## Commodity ETFs