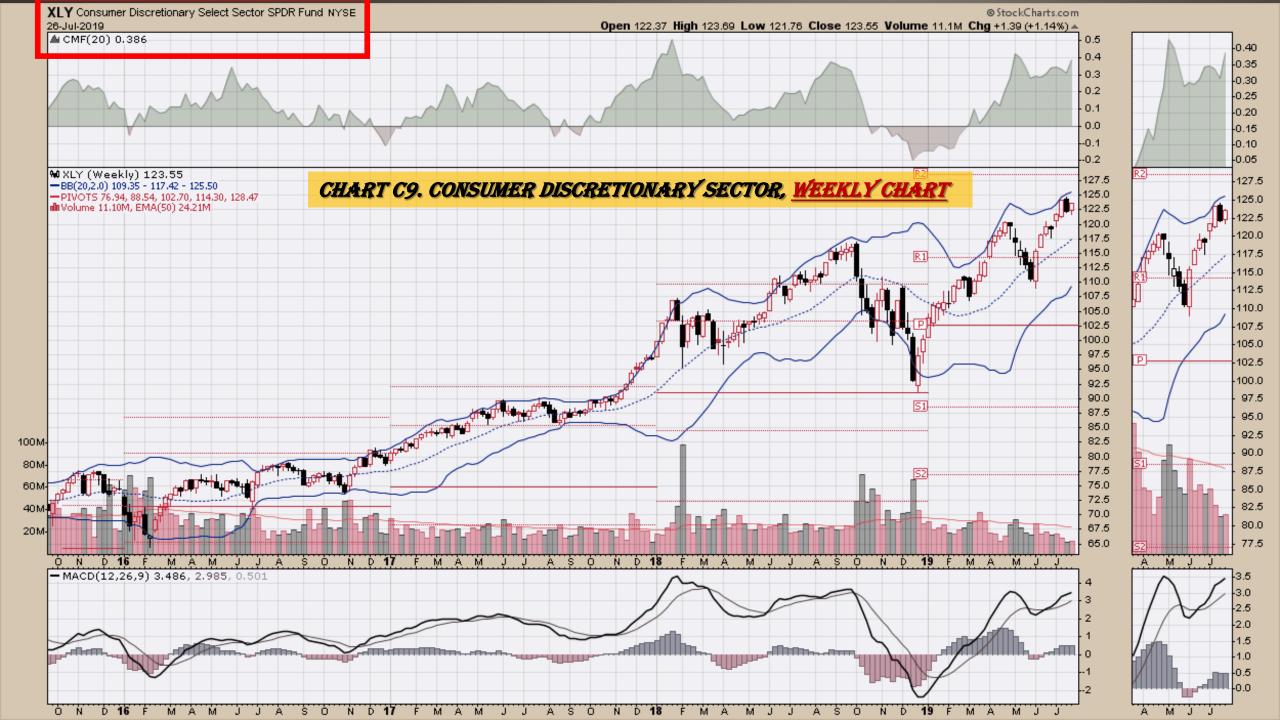

#### **Chart Book Index - Sectors**

- Chart C1. Financial Sector, Weekly Chart
- Chart C2. Health Care Sector, Weekly Chart
- Chart C3. Technology Sector, Weekly Chart
- Chart C4. Industrial Sector, Weekly Chart
- Chart C5. Materials Sector, Weekly Chart
- Chart C6. Energy Sector, Weekly Chart
- Chart C7. Utilities Sector, Weekly Chart
- Chart C8. Consumer Staples, Weekly Chart
- Chart C9. Consumer Discretionary, Weekly Chart