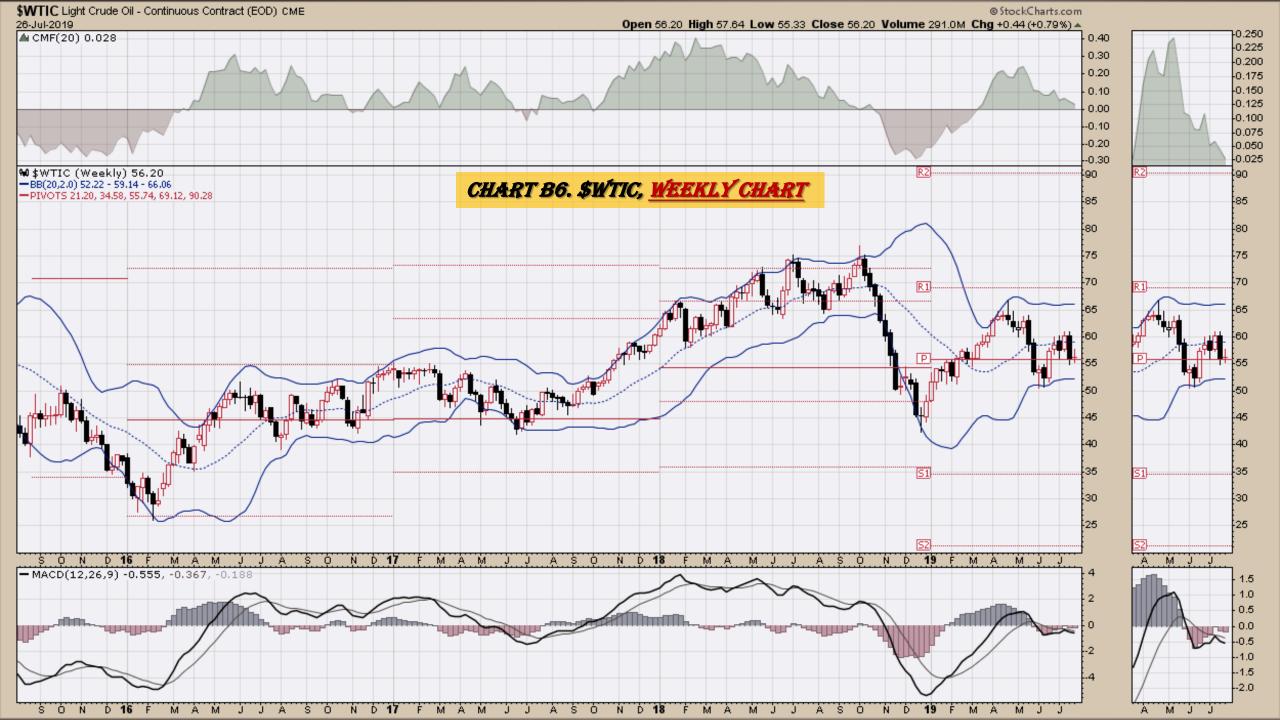

## Chart Book Index - \$CRB, \$WTIC, Soybeans, Corn, Rice, Cotton, Wheat Market Outlook Considerations for Week Beginning July 29, 2019

- Chart B1. <u>\$CRB Reuters/Jefferies CRB Index</u>, Weekly Chart
- Chart B2. <u>\$CRB Reuters/Jefferies CRB Index</u>, Daily Chart
- Chart B3. <u>\$CRB Reuters/Jefferies CRB Index</u>, Monthly Chart
- Chart B4. <u>\$CRB Reuters/Jefferies CRB Index</u>, Quarterly Chart
- Chart B5. <u>\$CRB Reuters/Jefferies CRB Index</u>, Monthly Chart
- Chart B6. <u>\$WTIC</u>, Weekly Chart
- Chart B7. <u>\$WTIC</u>, Daily Chart
- Chart B8. \$WTIC, Monthly Chart
- Chart B9. \$WTIC, Monthly Line Chart
- Chart B10. Soybeans, Weekly Chart
- Chart B11. Soybeans, Daily Chart
- Chart B12. Soybeans, Monthly Chart
- Chart B13. Soybeans, Monthly Line Chart
- Chart B14. Corn, Weekly Chart
- Chart B15. Corn, Daily Chart
- Chart B16. Corn, Monthly Chart
- Chart B17. Corn, Monthly Line Chart

## \$WTIC Light Crude Oil Weekly, Daily, Monthly and Quarterly Charts