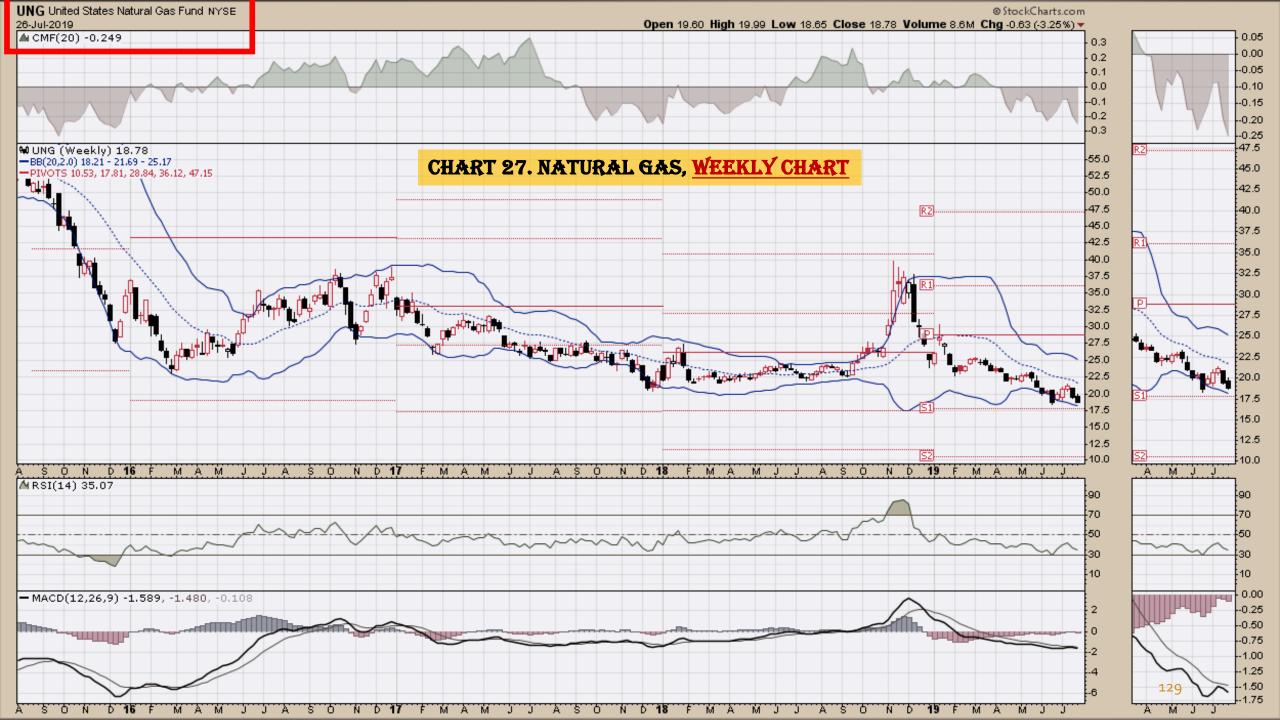

#### **Chart Book Index – Commodity ETFs**

- Chart D18. Lead, Weekly Chart
- Chart D19. Lithium, Weekly Chart
- Chart D20. Cocoa, Weekly Chart
- Chart D21. Palladium, Weekly Chart
- Chart D22. Platinum, Weekly Chart
- Chart D23. Sugar, Weekly Chart
- Chart D24. Silver, Weekly Chart
- Chart D25. Soybeans, Weekly Chart
- Chart D26. Gasoline, Weekly Chart
- Chart D27. Natural Gas, Weekly Chart
- Chart D28. US 12 Month Oil Fund, Weekly Chart
- Chart D29. US Oil Fund, Weekly Chart
- Chart D30. Wheat, Weekly Chart

### **Chart Book Index – Commodity ETFs**

- Chart D18. Lead, Weekly Chart
- Chart D19. Lithium, Weekly Chart
- Chart D20. Cocoa, Weekly Chart
- Chart D21. Palladium, Weekly Chart
- Chart D22. Platinum, Weekly Chart
- Chart D23. Sugar, Weekly Chart
- Chart D24. Silver, Weekly Chart
- Chart D25. Soybeans, Weekly Chart
- Chart D26. Gasoline, Weekly Chart
- Chart D27. Natural Gas, Weekly Chart
- Chart D28. US 12 Month Oil Fund, Weekly Chart
- Chart D29. US Oil Fund, Weekly Chart
- Chart D30. Wheat, Weekly Chart