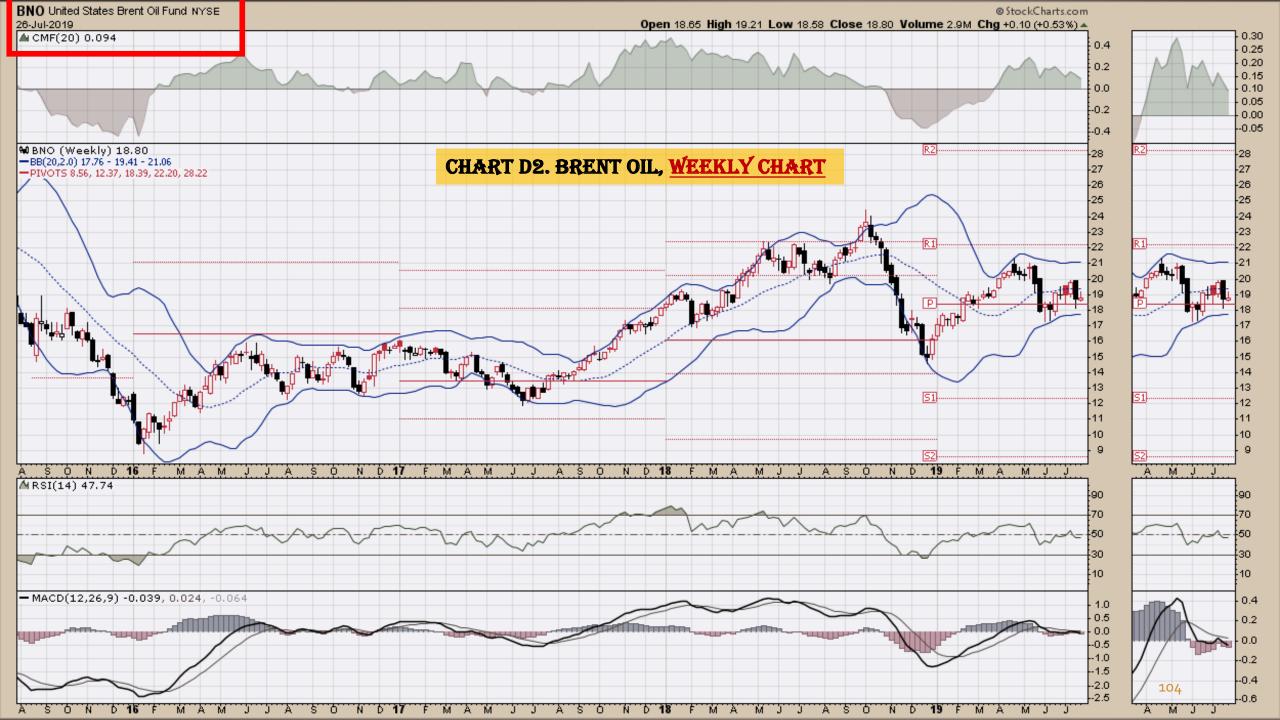

#### Chart Book Index - Commodity ETFs

- Chart D1. Cotton, Weekly Chart
- Chart D2. Brent Oil, Weekly Chart
- Chart D3. Corn, Weekly Chart
- Chart D4. Livestock, Weekly Chart
- Chart D5. Agriculture, Weekly Chart
- Chart D6. Base Metals, Weekly Chart
- Chart D7. Commodity Index, Weekly Chart
- Chart D8. Energy, Weekly Chart
- Chart D9. Precious Metals, Weekly Chart
- Chart D10. Commodity Index, Weekly Chart
- Chart D11. Gold, Weekly Chart
- Chart D12. Goldman Sachs Total Return Commodity Index
- Chart D13. Copper, Weekly Chart
- Chart D14. Grains, Weekly Chart
- Chart D15. Nickel, Weekly Chart
- Chart D16. Aluminum, Weekly Chart
- Chart D17. Coffee, Weekly Chart

### **Chart Book Index – Commodity ETFs**

- Chart D1. Cotton, Weekly Chart
- Chart D2. Brent Oil, Weekly Chart
- Chart D3. Corn, Weekly Chart
- Chart D4. Livestock, Weekly Chart
- Chart D5. Agriculture, Weekly Chart
- Chart D6. Base Metals, Weekly Chart
- Chart D7. Commodity Index, Weekly Chart
- Chart D8. Energy, Weekly Chart
- Chart D9. Precious Metals, Weekly Chart
- Chart D10. Commodity Index, Weekly Chart
- Chart D11. Gold, Weekly Chart
- Chart D12. Goldman Sachs Total Return Commodity Index
- Chart D13. Copper, Weekly Chart
- Chart D14. Grains, Weekly Chart
- Chart D15. Nickel, Weekly Chart
- Chart D16. Aluminum, Weekly Chart
- Chart D17. Coffee, Weekly Chart