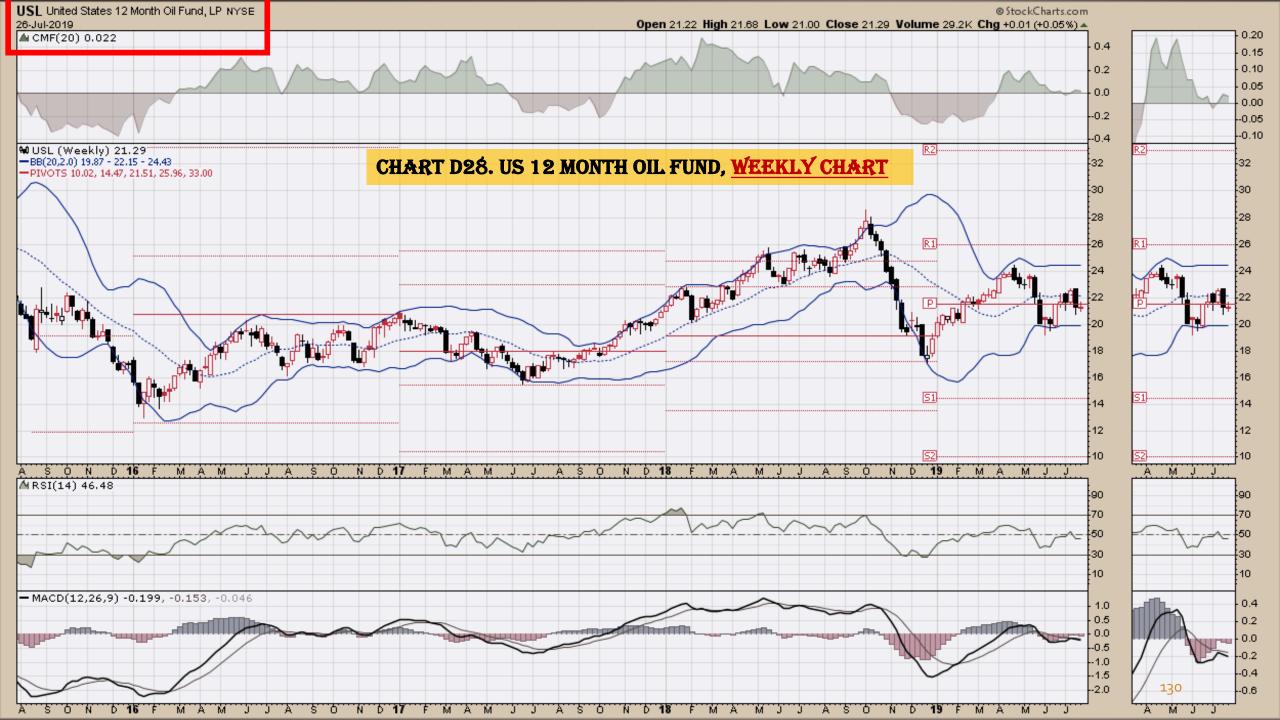

#### **Chart Book Index – Commodity ETFs**

- Chart D18. Lead, Weekly Chart
- Chart D19. Lithium, Weekly Chart
- Chart D20. Cocoa, Weekly Chart
- Chart D21. Palladium, Weekly Chart
- Chart D22. Platinum, Weekly Chart
- Chart D23. Sugar, Weekly Chart
- Chart D24. Silver, Weekly Chart
- Chart D25. Soybeans, Weekly Chart
- Chart D26. Gasoline, Weekly Chart
- Chart D27. Natural Gas, Weekly Chart
- Chart D28. US 12 Month Oil Fund, Weekly Chart
- Chart D29. US Oil Fund, Weekly Chart
- Chart D30. Wheat, Weekly Chart

### **Chart Book Index – Commodity ETFs**

- Chart D18. Lead, Weekly Chart
- Chart D19. Lithium, Weekly Chart
- Chart D20. Cocoa, Weekly Chart
- Chart D21. Palladium, Weekly Chart
- Chart D22. Platinum, Weekly Chart
- Chart D23. Sugar, Weekly Chart
- Chart D24. Silver, Weekly Chart
- Chart D25. Soybeans, Weekly Chart
- Chart D26. Gasoline, Weekly Chart
- Chart D27. Natural Gas, Weekly Chart
- Chart D28. US 12 Month Oil Fund, Weekly Chart
- Chart D29. US Oil Fund, Weekly Chart
- Chart D30. Wheat, Weekly Chart