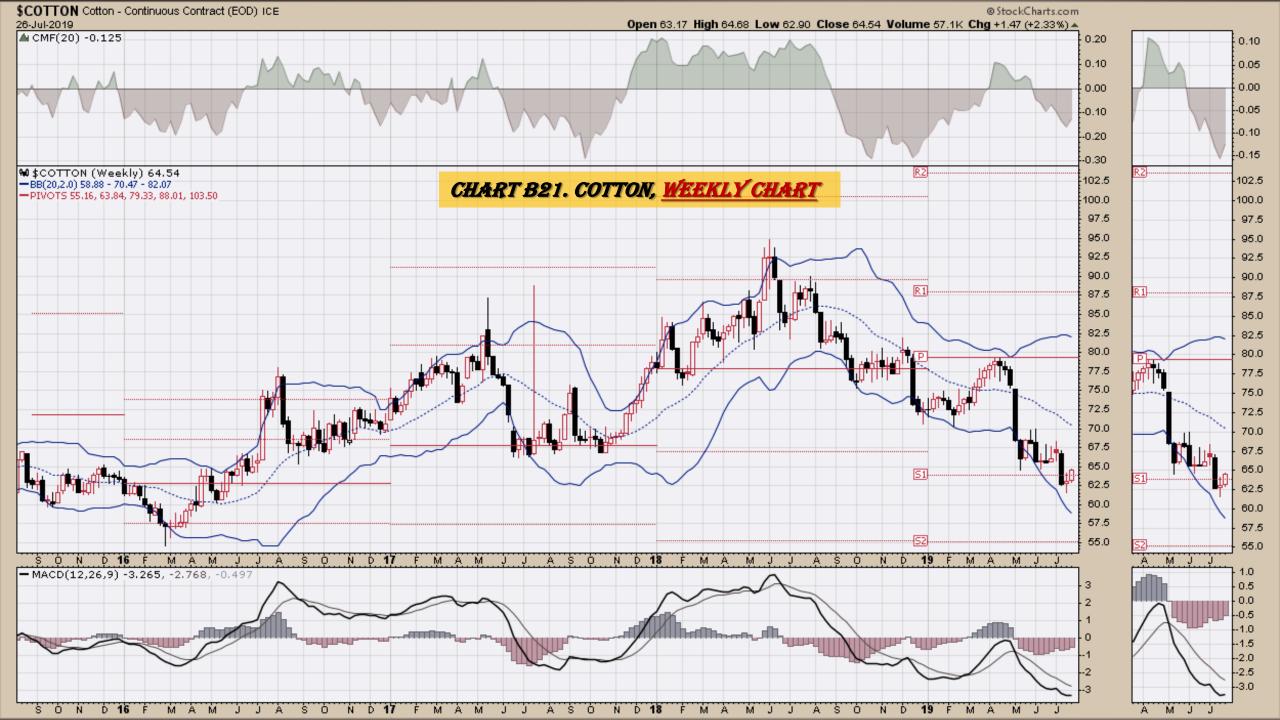

## Chart Book Index - \$CRB, \$WTIC, Soybeans, Corn, Rice, Cotton, Wheat Market Outlook Considerations for Week Beginning July 29, 2019

- Chart B18. Rough Rice, Monthly
- Chart B19. Rough Rice, Weekly Chart
- Chart B20. Rough Rice, Daily Chart
- Chart B21. Cotton, Weekly Chart
- Chart B22. Cotton, Daily Chart
- Chart B23. Cotton, Monthly Chart
- Chart B24. Cotton, Monthly Line Chart
- Chart B25. Wheat, Weekly Chart
- Chart B26. Wheat, Daily Chart
- Chart B27. Wheat, Monthly Chart
- Chart B28. Wheat, Monthly Line Chart

# Cotton Weekly, Daily, Monthly and Quarterly Charts