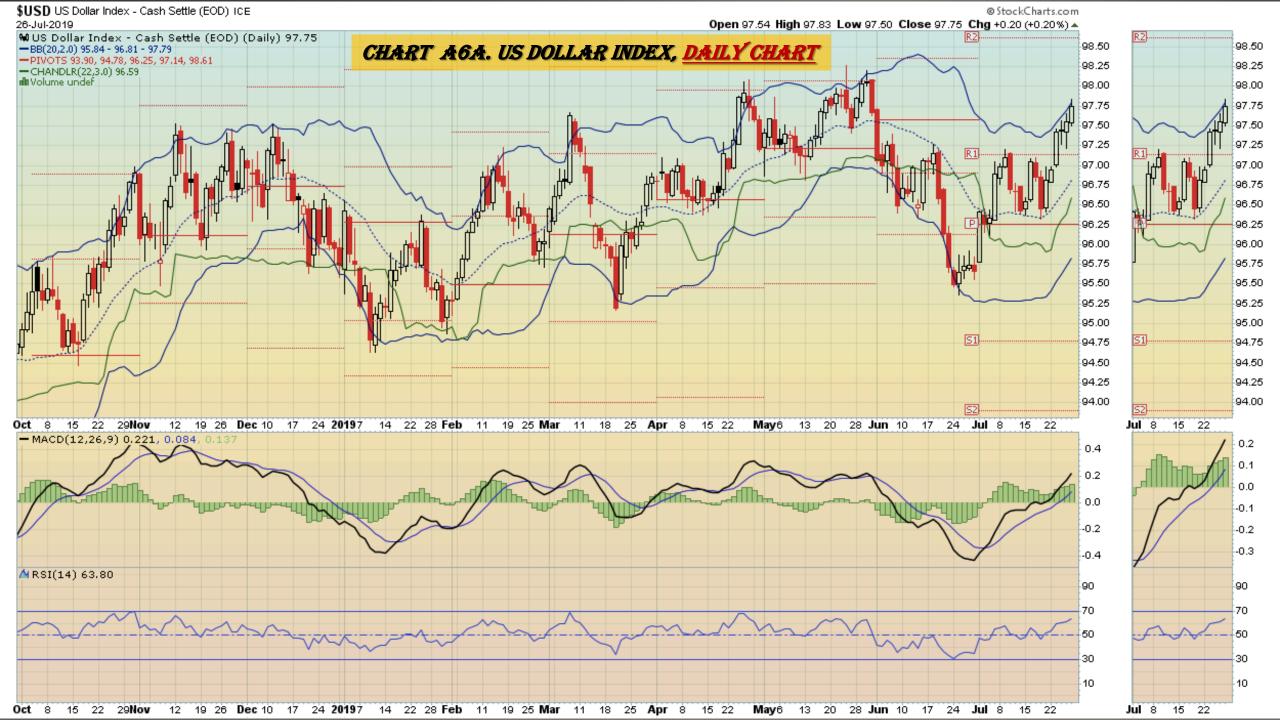

### US Dollar Index Weekly, Daily and Monthly Charts

#### Market Outlook Considerations for Week Beginning July 29, 2019

- Chart A1. \$UST10Y 10-Year US Treasury Yield, Weekly Chart
- Chart A2. \$UST10Y 10-Year US Treasury Yield, Daily Chart
- Chart A3. \$UST10Y <u>10-Year US Treasury Yield</u>, Monthly Chart
- Chart A4. \$UST10Y <u>10-Year US Treasury Yield</u>, Monthly Chart
- Chart A5. Power Shares <u>US Dollar Index</u>, Weekly Chart
- Chart A6. Power Shares <u>US Dollar Index</u>, Daily Chart
- Chart A7. Power Shares <u>US Dollar Index</u>, Monthly Chart
- Chart A8. Power Shares US Dollar Index, Monthly Chart
- Chart A9. <u>EURO</u> Monthly Chart
- Chart A10. Australian Dollar Monthly Chart
- Chart A11. Canadian Dollar Monthly Chart
- Chart A12. <u>Japanese Yen</u> Monthly Chart
- Chart A13. <u>British Pound</u> Monthly Chart
- Chart A14. <u>Dow Jones</u>, Monthly Chart
- Chart A15. <u>Dow Transports</u> Monthly Chart
- Chart A16. <u>S&P 500</u> Large Caps Monthly Chart
- Chart A17. Nasdaq Composite, Monthly Chart