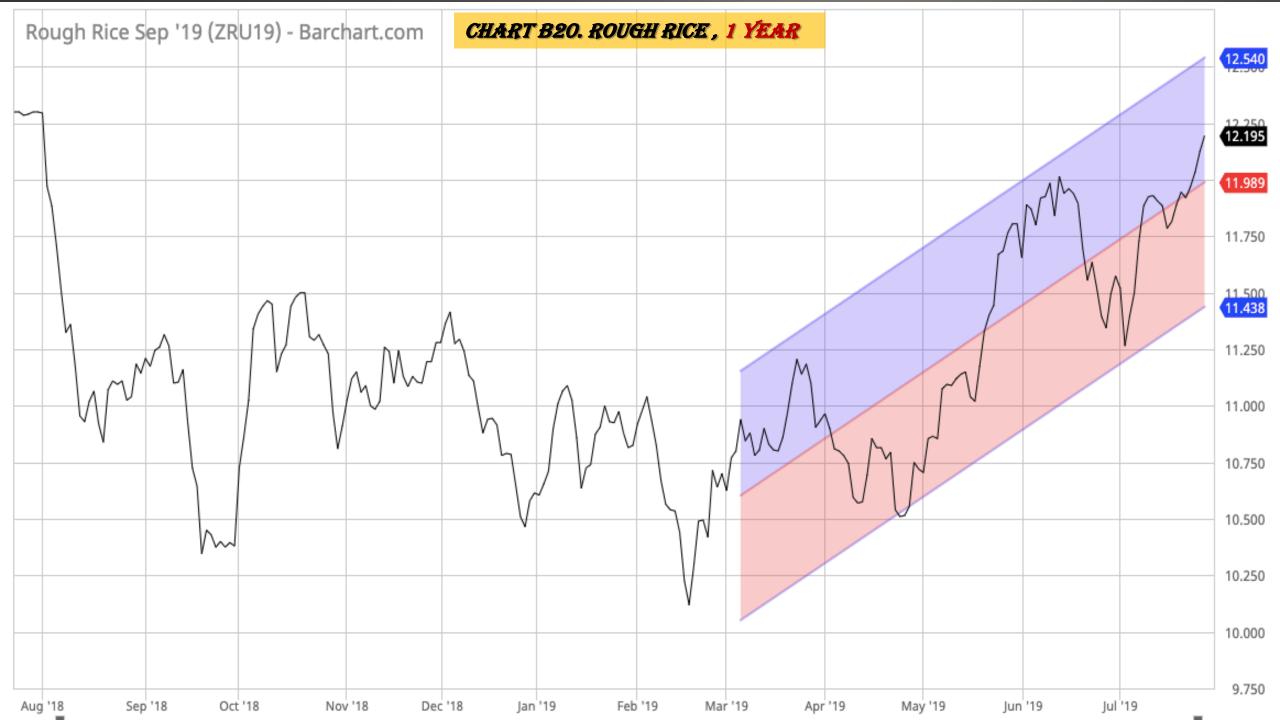

## Chart Book Index - \$CRB, \$WTIC, Soybeans, Corn, Rice, Cotton, Wheat Market Outlook Considerations for Week Beginning July 29, 2019

- Chart B18. Rough Rice, Monthly
- Chart B19. Rough Rice, Weekly Chart
- Chart B20. Rough Rice, Daily Chart
- Chart B21. Cotton, Weekly Chart
- Chart B22. Cotton, Daily Chart
- Chart B23. Cotton, Monthly Chart
- Chart B24. Cotton, Monthly Line Chart
- Chart B25. Wheat, Weekly Chart
- Chart B26. Wheat, Daily Chart
- Chart B27. Wheat, Monthly Chart
- Chart B28. Wheat, Monthly Line Chart

### Rice