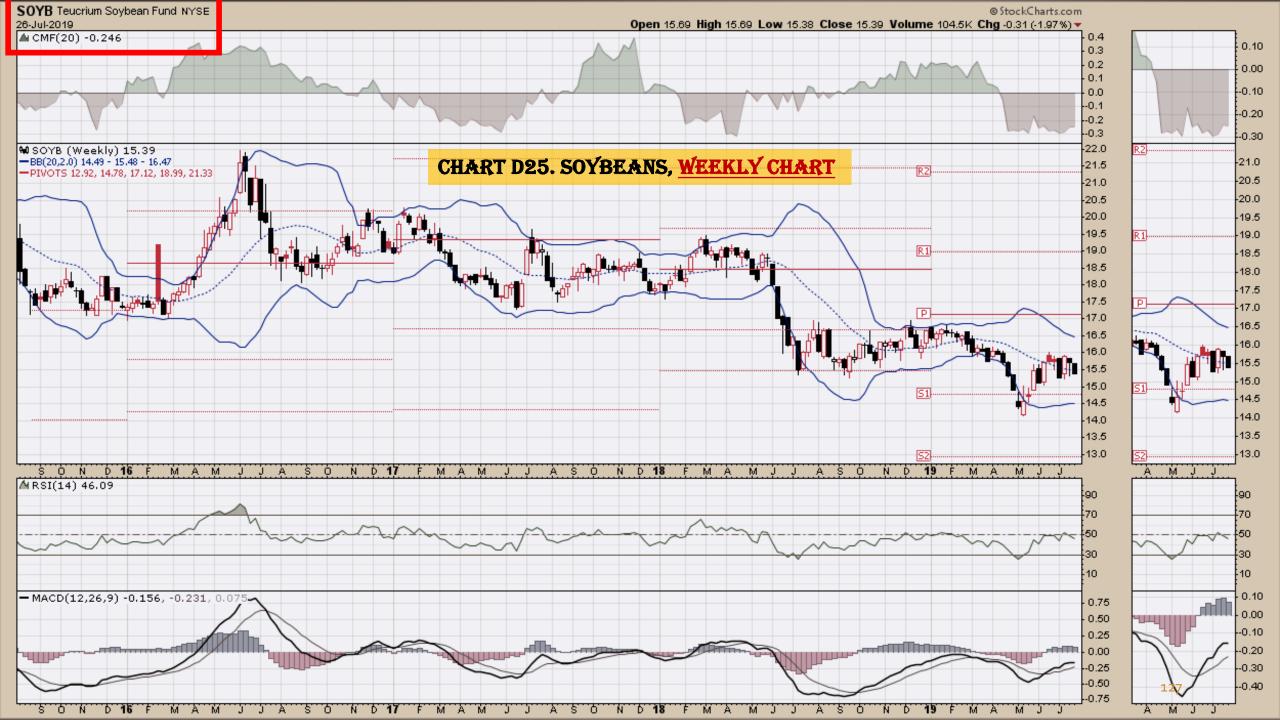

#### **Chart Book Index – Commodity ETFs**

- Chart D18. Lead, Weekly Chart
- Chart D19. Lithium, Weekly Chart
- Chart D20. Cocoa, Weekly Chart
- Chart D21. Palladium, Weekly Chart
- Chart D22. Platinum, Weekly Chart
- Chart D23. Sugar, Weekly Chart
- Chart D24. Silver, Weekly Chart
- Chart D25. Soybeans, Weekly Chart
- Chart D26. Gasoline, Weekly Chart
- Chart D27. Natural Gas, Weekly Chart
- Chart D28. US 12 Month Oil Fund, Weekly Chart
- Chart D29. US Oil Fund, Weekly Chart
- Chart D30. Wheat, Weekly Chart

### **Chart Book Index – Commodity ETFs**

- Chart D18. Lead, Weekly Chart
- Chart D19. Lithium, Weekly Chart
- Chart D20. Cocoa, Weekly Chart
- Chart D21. Palladium, Weekly Chart
- Chart D22. Platinum, Weekly Chart
- Chart D23. Sugar, Weekly Chart
- Chart D24. Silver, Weekly Chart
- Chart D25. Soybeans, Weekly Chart
- Chart D26. Gasoline, Weekly Chart
- Chart D27. Natural Gas, Weekly Chart
- Chart D28. US 12 Month Oil Fund, Weekly Chart
- Chart D29. US Oil Fund, Weekly Chart
- Chart D30. Wheat, Weekly Chart