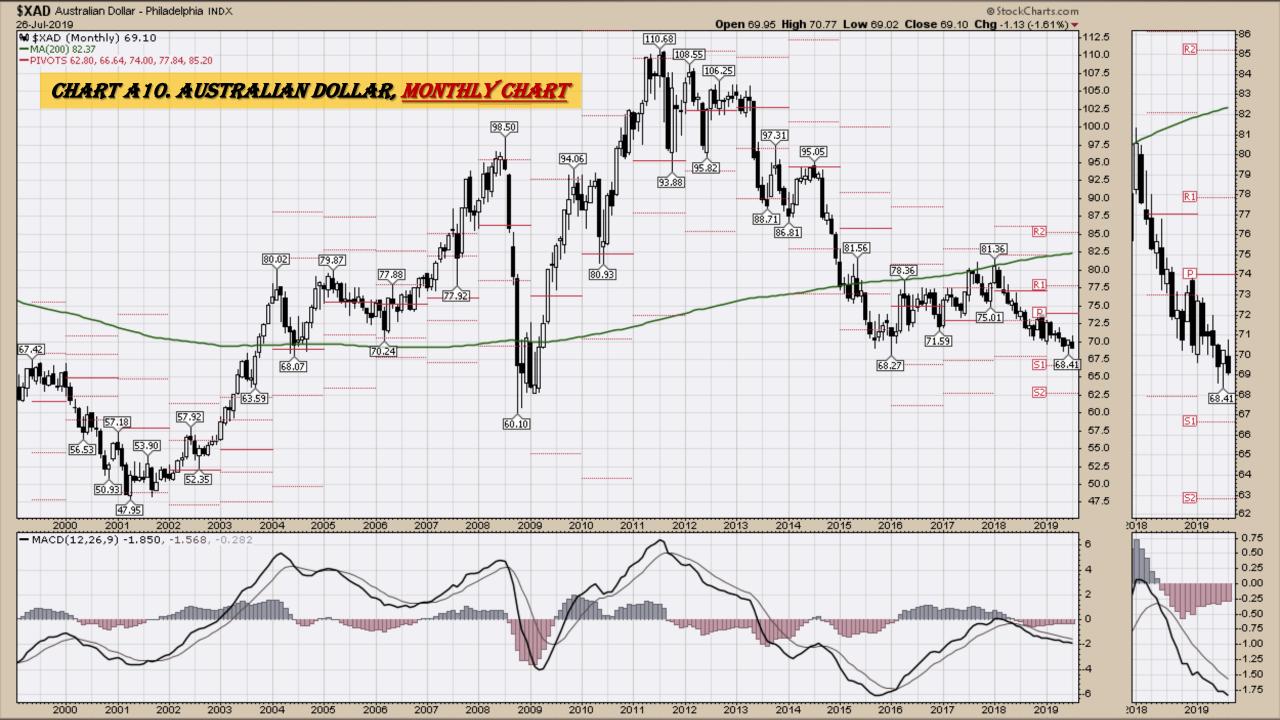

#### Market Outlook Considerations for Week Beginning July 29, 2019

- Chart A1. \$UST10Y 10-Year US Treasury Yield, Weekly Chart
- Chart A2. \$UST10Y 10-Year US Treasury Yield, Daily Chart
- Chart A3. \$UST10Y <u>10-Year US Treasury Yield</u>, Monthly Chart
- Chart A4. \$UST10Y <u>10-Year US Treasury Yield</u>, Monthly Chart
- Chart A5. Power Shares <u>US Dollar Index</u>, Weekly Chart
- Chart A6. Power Shares <u>US Dollar Index</u>, Daily Chart
- Chart A7. Power Shares <u>US Dollar Index</u>, Monthly Chart
- Chart A8. Power Shares US Dollar Index, Monthly Chart
- Chart A9. <u>EURO</u> Monthly Chart
- Chart A10. Australian Dollar Monthly Chart
- Chart A11. Canadian Dollar Monthly Chart
- Chart A12. <u>Japanese Yen</u> Monthly Chart
- Chart A13. <u>British Pound</u> Monthly Chart
- Chart A14. <u>Dow Jones</u>, Monthly Chart
- Chart A15. <u>Dow Transports</u> Monthly Chart
- Chart A16. <u>S&P 500</u> Large Caps Monthly Chart
- Chart A17. Nasdaq Composite, Monthly Chart

## Select Currency Charts Monthly Charts