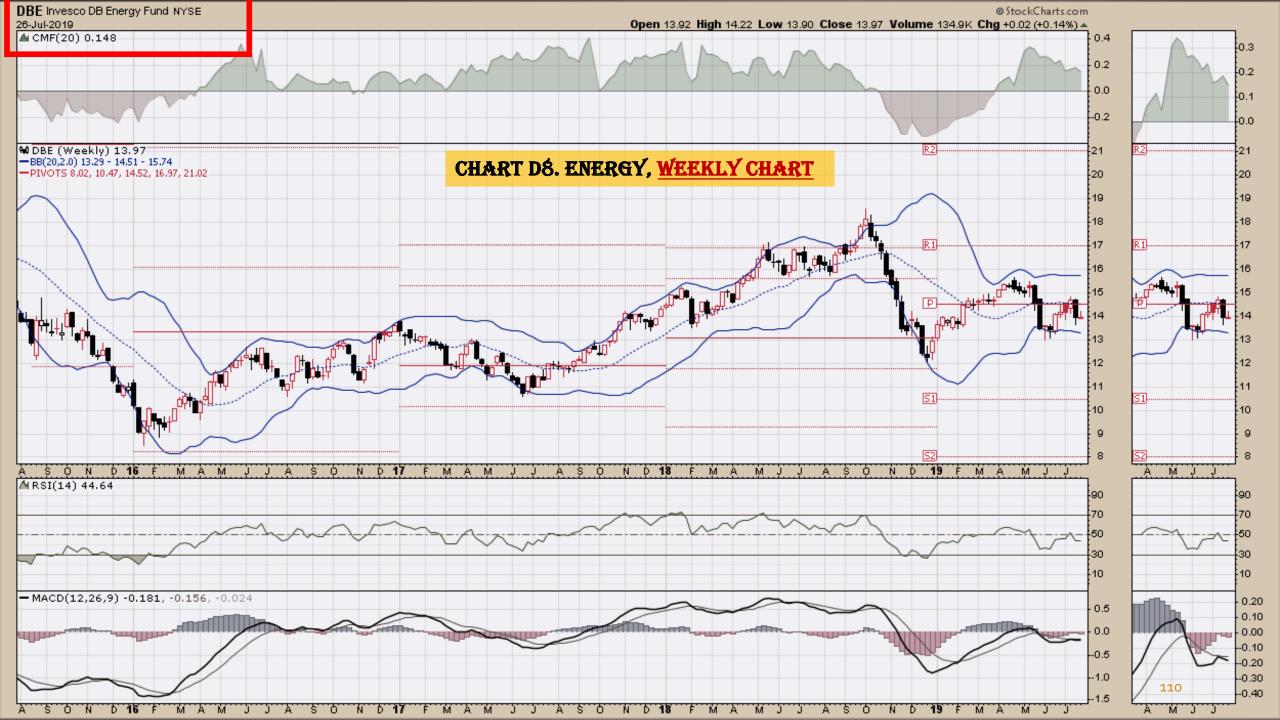

#### Chart Book Index - Commodity ETFs

- Chart D1. Cotton, Weekly Chart
- Chart D2. Brent Oil, Weekly Chart
- Chart D3. Corn, Weekly Chart
- Chart D4. Livestock, Weekly Chart
- Chart D5. Agriculture, Weekly Chart
- Chart D6. Base Metals, Weekly Chart
- Chart D7. Commodity Index, Weekly Chart
- Chart D8. Energy, Weekly Chart
- Chart D9. Precious Metals, Weekly Chart
- Chart D10. Commodity Index, Weekly Chart
- Chart D11. Gold, Weekly Chart
- Chart D12. Goldman Sachs Total Return Commodity Index
- Chart D13. Copper, Weekly Chart
- Chart D14. Grains, Weekly Chart
- Chart D15. Nickel, Weekly Chart
- Chart D16. Aluminum, Weekly Chart
- Chart D17. Coffee, Weekly Chart

## Commodity ETFs