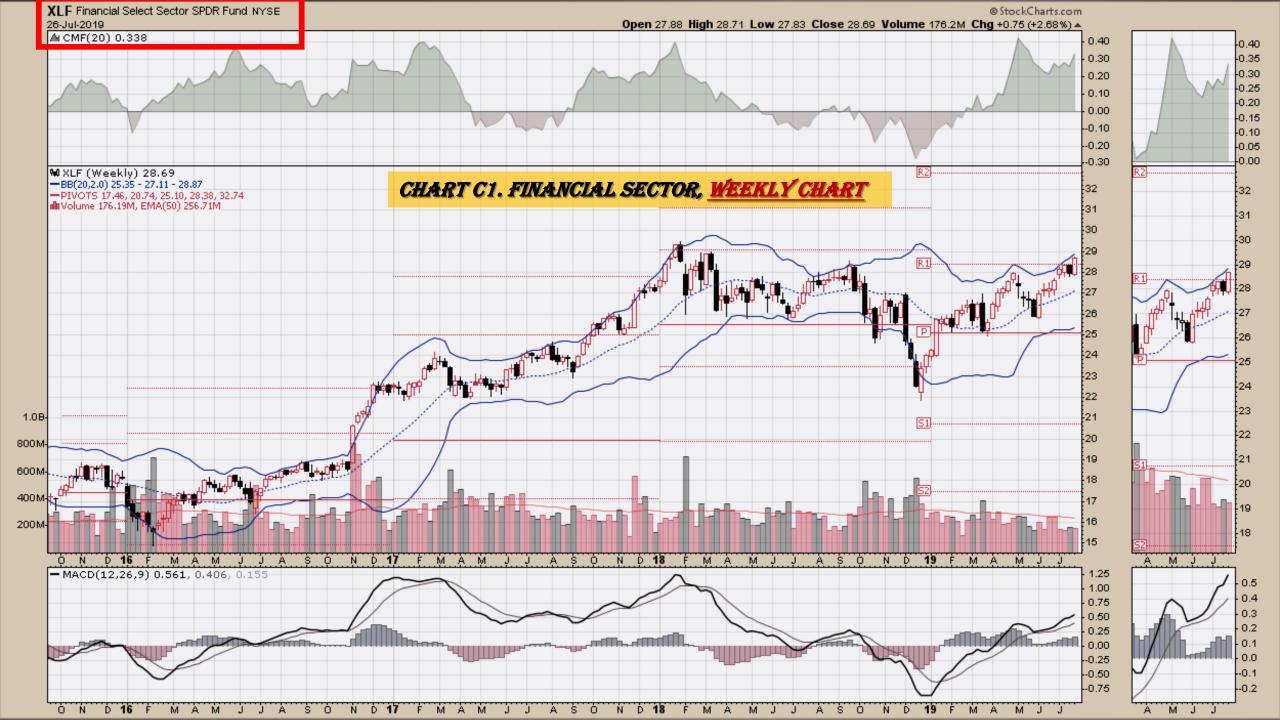

#### **Chart Book Index - Sectors**

- Chart C1. Financial Sector, Weekly Chart
- Chart C2. Health Care Sector, Weekly Chart
- Chart C3. Technology Sector, Weekly Chart
- Chart C4. Industrial Sector, Weekly Chart
- Chart C5. Materials Sector, Weekly Chart
- Chart C6. Energy Sector, Weekly Chart
- Chart C7. Utilities Sector, Weekly Chart
- Chart C8. Consumer Staples, Weekly Chart
- Chart C9. Consumer Discretionary, Weekly Chart

### **S&P Sectors**

### Sector Chart Book Index