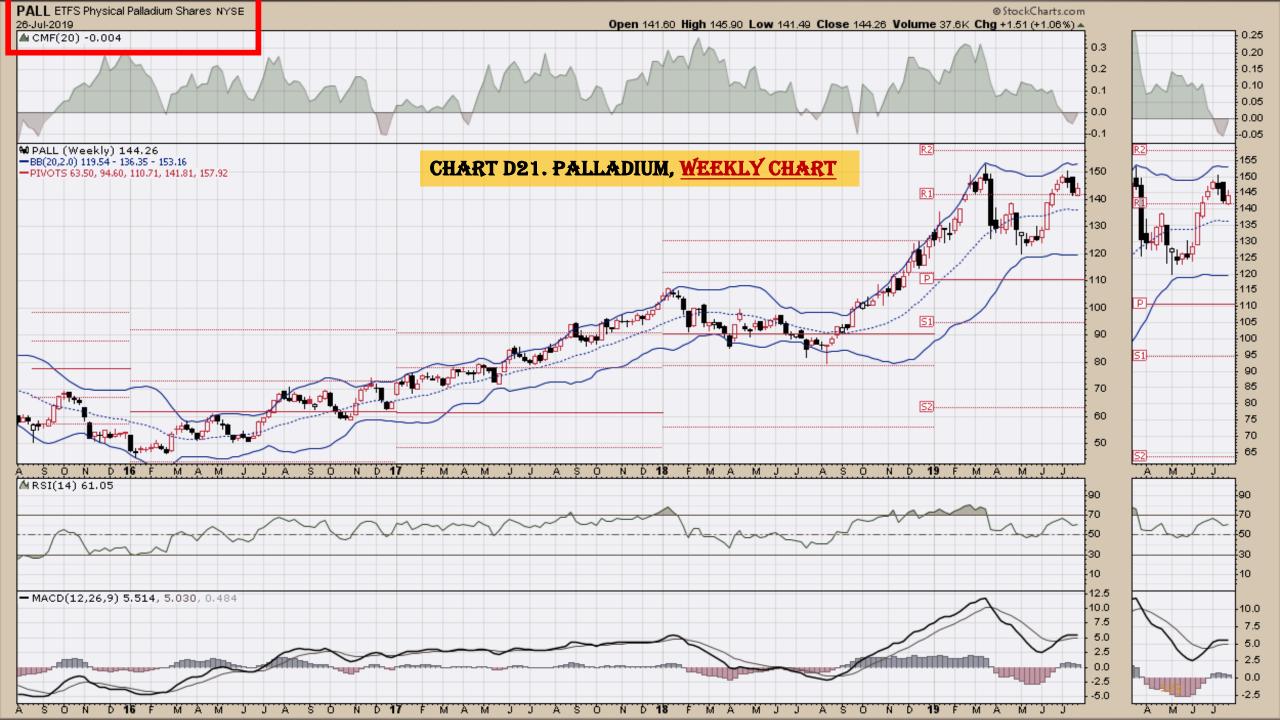

#### **Chart Book Index – Commodity ETFs**

- Chart D18. Lead, Weekly Chart
- Chart D19. Lithium, Weekly Chart
- Chart D20. Cocoa, Weekly Chart
- Chart D21. Palladium, Weekly Chart
- Chart D22. Platinum, Weekly Chart
- Chart D23. Sugar, Weekly Chart
- Chart D24. Silver, Weekly Chart
- Chart D25. Soybeans, Weekly Chart
- Chart D26. Gasoline, Weekly Chart
- Chart D27. Natural Gas, Weekly Chart
- Chart D28. US 12 Month Oil Fund, Weekly Chart
- Chart D29. US Oil Fund, Weekly Chart
- Chart D30. Wheat, Weekly Chart

### **Chart Book Index – Commodity ETFs**

- Chart D18. Lead, Weekly Chart
- Chart D19. Lithium, Weekly Chart
- Chart D20. Cocoa, Weekly Chart
- Chart D21. Palladium, Weekly Chart
- Chart D22. Platinum, Weekly Chart
- Chart D23. Sugar, Weekly Chart
- Chart D24. Silver, Weekly Chart
- Chart D25. Soybeans, Weekly Chart
- Chart D26. Gasoline, Weekly Chart
- Chart D27. Natural Gas, Weekly Chart
- Chart D28. US 12 Month Oil Fund, Weekly Chart
- Chart D29. US Oil Fund, Weekly Chart
- Chart D30. Wheat, Weekly Chart