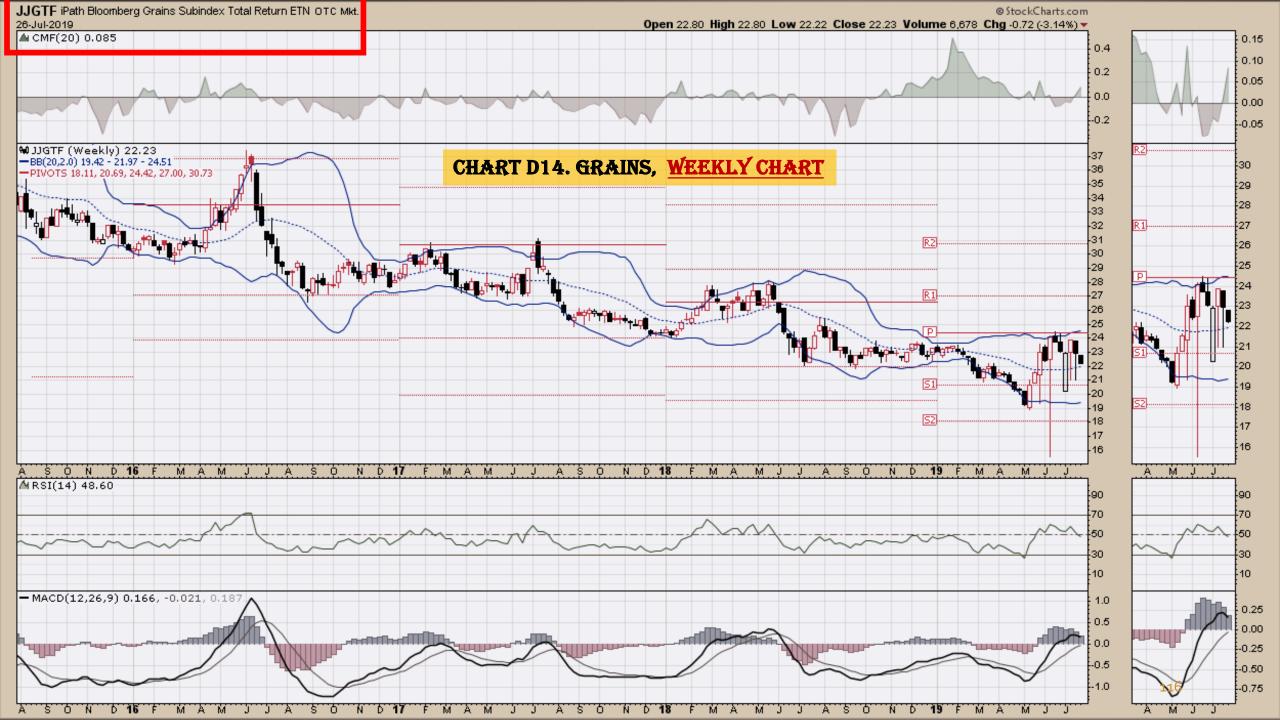

#### Chart Book Index - Commodity ETFs

- Chart D1. Cotton, Weekly Chart
- Chart D2. Brent Oil, Weekly Chart
- Chart D3. Corn, Weekly Chart
- Chart D4. Livestock, Weekly Chart
- Chart D5. Agriculture, Weekly Chart
- Chart D6. Base Metals, Weekly Chart
- Chart D7. Commodity Index, Weekly Chart
- Chart D8. Energy, Weekly Chart
- Chart D9. Precious Metals, Weekly Chart
- Chart D10. Commodity Index, Weekly Chart
- Chart D11. Gold, Weekly Chart
- Chart D12. Goldman Sachs Total Return Commodity Index
- Chart D13. Copper, Weekly Chart
- Chart D14. Grains, Weekly Chart
- Chart D15. Nickel, Weekly Chart
- Chart D16. Aluminum, Weekly Chart
- Chart D17. Coffee, Weekly Chart

### **Chart Book Index – Commodity ETFs**

- Chart D1. Cotton, Weekly Chart
- Chart D2. Brent Oil, Weekly Chart
- Chart D3. Corn, Weekly Chart
- Chart D4. Livestock, Weekly Chart
- Chart D5. Agriculture, Weekly Chart
- Chart D6. Base Metals, Weekly Chart
- Chart D7. Commodity Index, Weekly Chart
- Chart D8. Energy, Weekly Chart
- Chart D9. Precious Metals, Weekly Chart
- Chart D10. Commodity Index, Weekly Chart
- Chart D11. Gold, Weekly Chart
- Chart D12. Goldman Sachs Total Return Commodity Index
- Chart D13. Copper, Weekly Chart
- Chart D14. Grains, Weekly Chart
- Chart D15. Nickel, Weekly Chart
- Chart D16. Aluminum, Weekly Chart
- Chart D17. Coffee, Weekly Chart