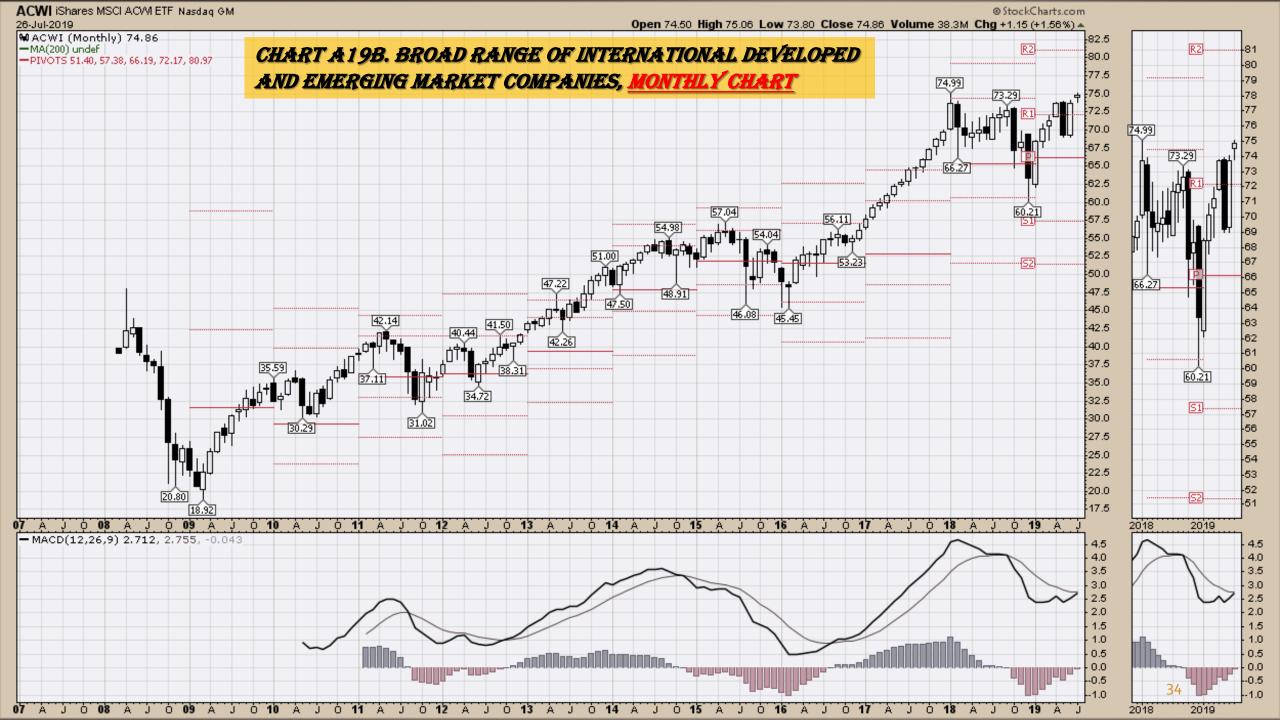

### Select Global Equity Charts

#### Market Outlook Considerations for Week Beginning July 29, 2019

- Chart A18. <u>Dow Utilities</u>, Monthly Chart
- Chart A19. World less U.S. & Canada Monthly Chart
- Chart A20. Emerging Markets Monthly Chart
- Chart A21. <u>Australia</u> Monthly Chart
- Chart A22. <u>Brazil</u> Monthly Chart
- Chart A23. Canada Monthly Chart
- Chart A24. China Monthly Chart
- Chart A25. Mexico Monthly Chart
- Chart A26. <u>Japan</u> Monthly Chart
- Chart A27. Russia Monthly Chart
- Chart A28. <u>India</u> Monthly Chart