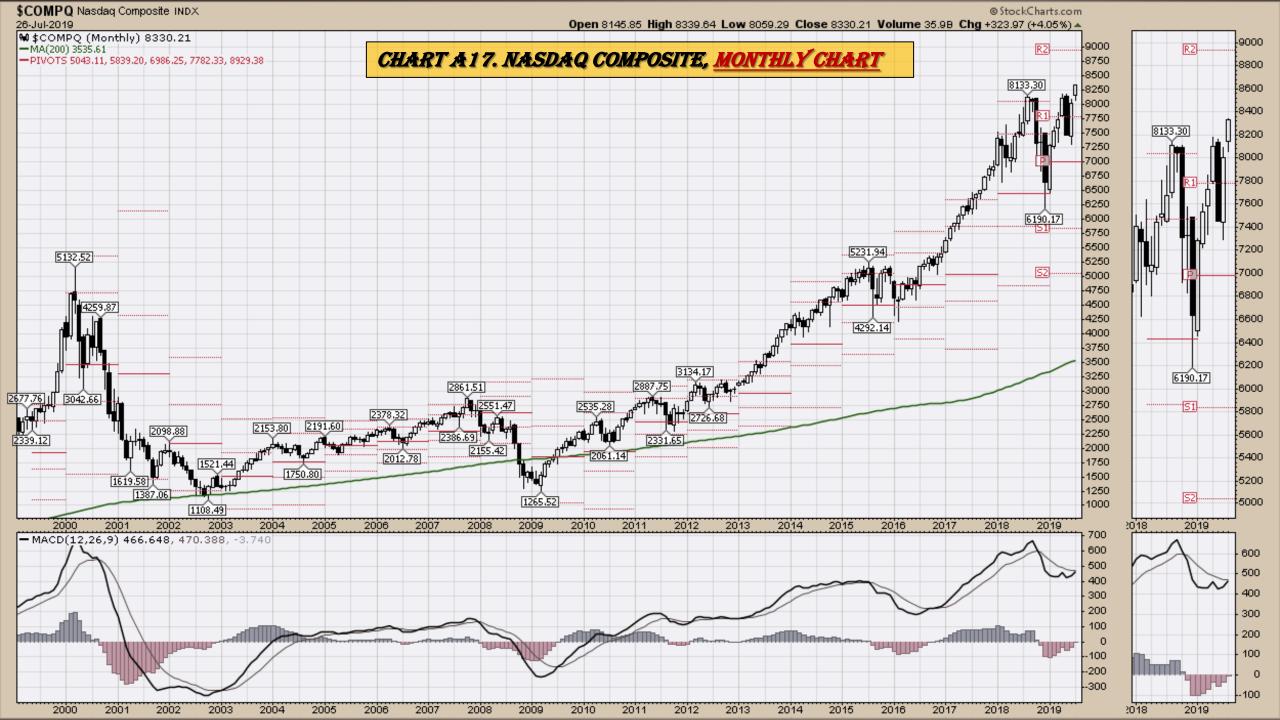

#### Market Outlook Considerations for Week Beginning July 29, 2019

- Chart A1. \$UST10Y 10-Year US Treasury Yield, Weekly Chart
- Chart A2. \$UST10Y 10-Year US Treasury Yield, Daily Chart
- Chart A3. \$UST10Y <u>10-Year US Treasury Yield</u>, Monthly Chart
- Chart A4. \$UST10Y <u>10-Year US Treasury Yield</u>, Monthly Chart
- Chart A5. Power Shares <u>US Dollar Index</u>, Weekly Chart
- Chart A6. Power Shares <u>US Dollar Index</u>, Daily Chart
- Chart A7. Power Shares <u>US Dollar Index</u>, Monthly Chart
- Chart A8. Power Shares US Dollar Index, Monthly Chart
- Chart A9. <u>EURO</u> Monthly Chart
- Chart A10. Australian Dollar Monthly Chart
- Chart A11. Canadian Dollar Monthly Chart
- Chart A12. <u>Japanese Yen</u> Monthly Chart
- Chart A13. <u>British Pound</u> Monthly Chart
- Chart A14. <u>Dow Jones</u>, Monthly Chart
- Chart A15. <u>Dow Transports</u> Monthly Chart
- Chart A16. <u>S&P 500</u> Large Caps Monthly Chart
- Chart A17. Nasdaq Composite, Monthly Chart

## Select Equity and Transportation Charts Monthly Charts