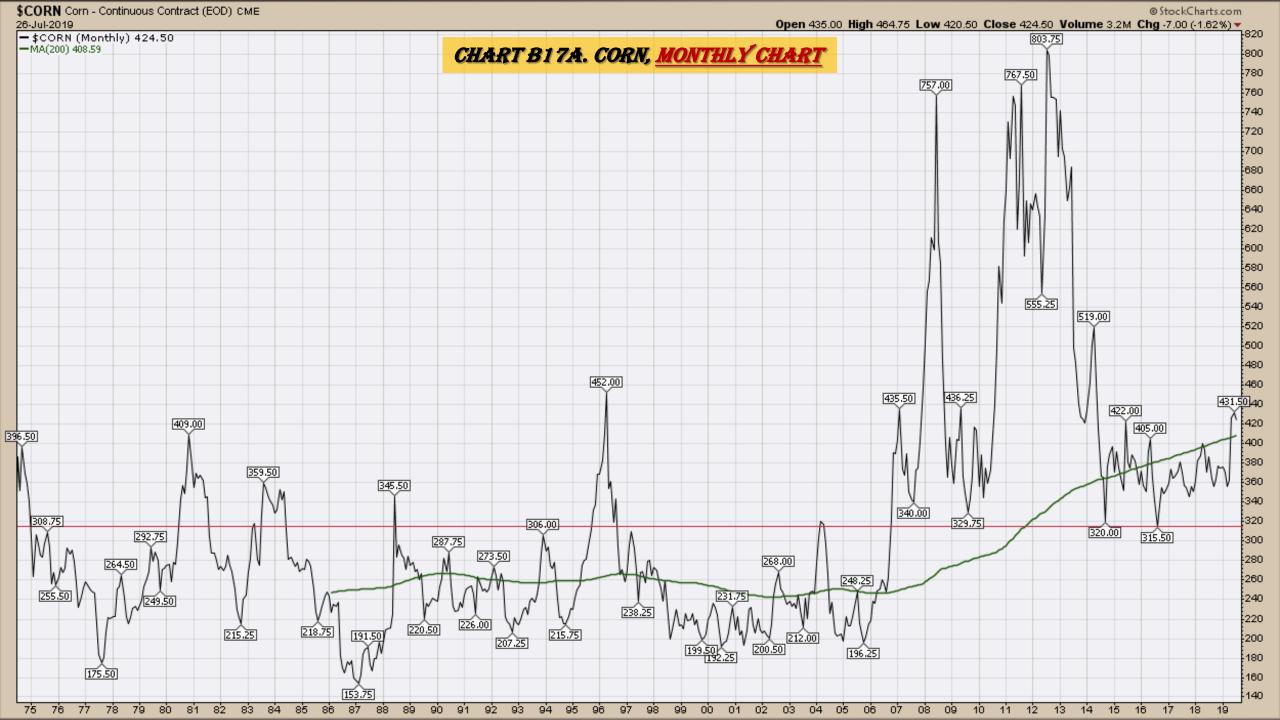

Chart
- Chart D26. Gasoline, Weekly Chart
- Chart D27. Natural Gas, Weekly Chart
- Chart D28. US 12 Month Oil Fund, Weekly Chart
- Chart D29. US Oil Fund, Weekly Chart
- Chart D30. Wheat, Weekly Chart

## \$UST10Y - 10 Year US Treasury Yield Weekly, Daily and Monthly Charts









### US Dollar Index Weekly, Daily and Monthly Charts







## Select Currency Charts Monthly Charts











## Select Equity and Transportation Charts Monthly Charts









### Select Global Equity Charts





























## CRB Commodity Index Weekly, Daily, Monthly and Quarterly Charts









## \$WTIC Light Crude Oil Weekly, Daily, Monthly and Quarterly Charts









## Soybeans Weekly, Daily, Monthly and Quarterly Charts







## Corn Weekly, Daily, Monthly and Quarterly Charts







### Rice







# Cotton Weekly, Daily, Monthly and Quarterly Charts







# Wheat Weekly, Daily, Monthly and Quarterly Charts





### **S&P Sectors**

### Sector Chart Book Index

### Market Outlook Considerations for Week Beginning July 1, 2019

#### **Chart Book Index - Sectors**

- Chart C1. Financial Sector, Weekly Chart
- Chart C2. Health Care Sector, Weekly Chart
- Chart C3. Technology Sector, Weekly Chart
- Chart C4. Industrial Sector, Weekly Chart
- Chart C5. Materials Sector, Weekly Chart
- Chart C6. Energy Sector, Weekly Chart
- Chart C7. Utilities Sector, Weekly Chart
- Chart C8. Consumer Staples, Weekly Chart
- Chart C9. Consumer Discretionary, Weekly Chart



















## Commodity ETFs

### **Commodity ETFs Book Index**

### Market Outlook Considerations for Week B