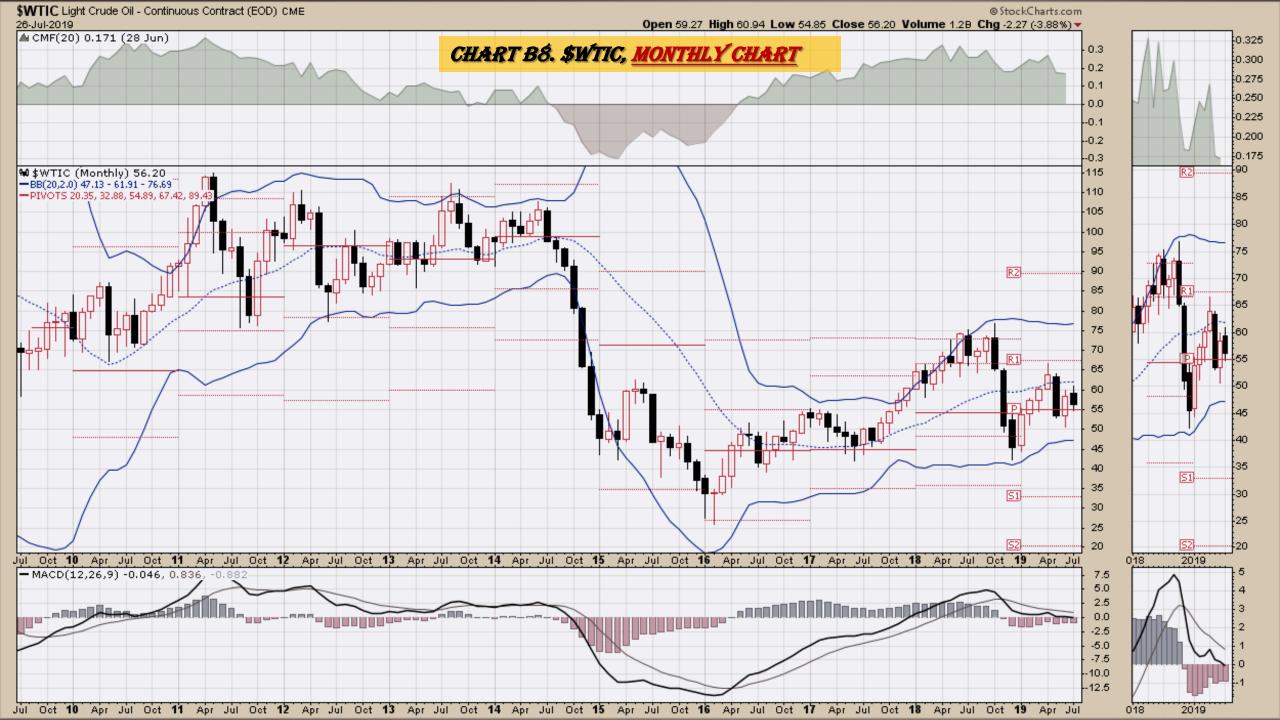

## Chart Book Index - \$CRB, \$WTIC, Soybeans, Corn, Rice, Cotton, Wheat Market Outlook Considerations for Week Beginning July 29, 2019

- Chart B1. <u>\$CRB Reuters/Jefferies CRB Index</u>, Weekly Chart
- Chart B2. <u>\$CRB Reuters/Jefferies CRB Index</u>, Daily Chart
- Chart B3. <u>\$CRB Reuters/Jefferies CRB Index</u>, Monthly Chart
- Chart B4. <u>\$CRB Reuters/Jefferies CRB Index</u>, Quarterly Chart
- Chart B5. <u>\$CRB Reuters/Jefferies CRB Index</u>, Monthly Chart
- Chart B6. <u>\$WTIC</u>, Weekly Chart
- Chart B7. <u>\$WTIC</u>, Daily Chart
- Chart B8. \$WTIC, Monthly Chart
- Chart B9. \$WTIC, Monthly Line Chart
- Chart B10. Soybeans, Weekly Chart
- Chart B11. Soybeans, Daily Chart
- Chart B12. Soybeans, Monthly Chart
- Chart B13. Soybeans, Monthly Line Chart
- Chart B14. Corn, Weekly Chart
- Chart B15. Corn, Daily Chart
- Chart B16. Corn, Monthly Chart
- Chart B17. Corn, Monthly Line Chart

## \$WTIC Light Crude Oil Weekly, Daily, Monthly and Quarterly Charts