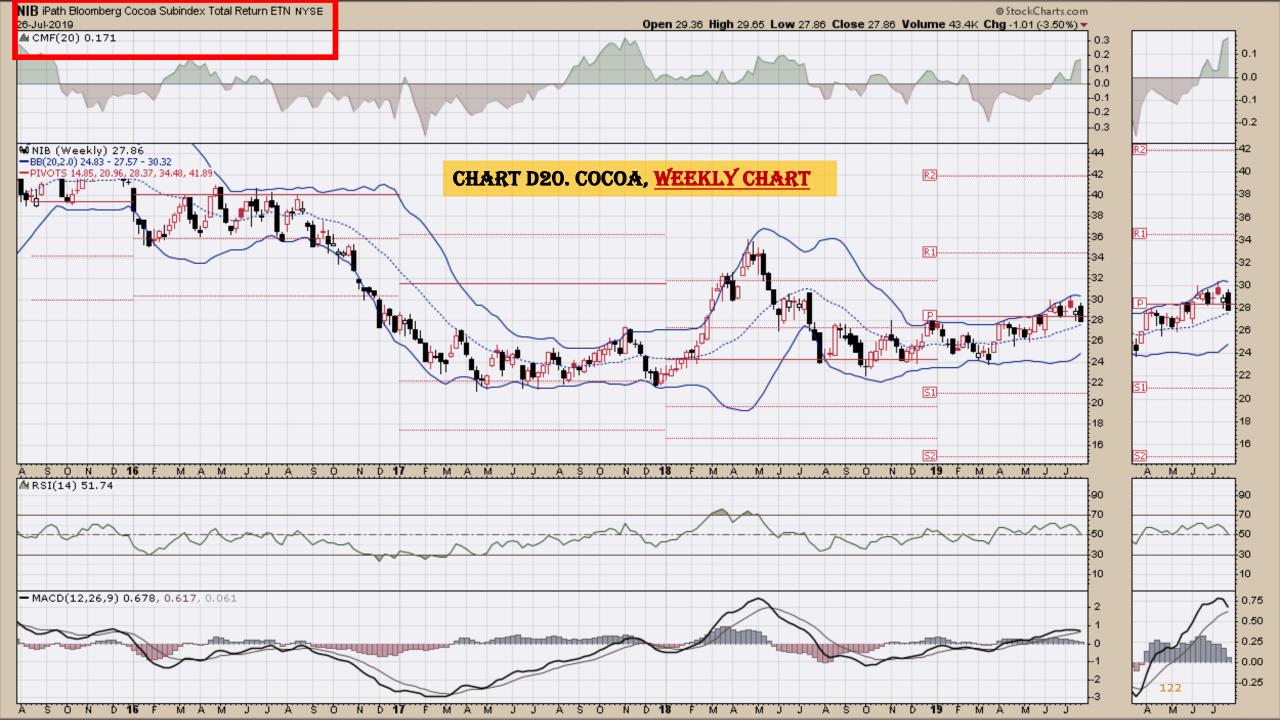

#### **Chart Book Index – Commodity ETFs**

- Chart D18. Lead, Weekly Chart
- Chart D19. Lithium, Weekly Chart
- Chart D20. Cocoa, Weekly Chart
- Chart D21. Palladium, Weekly Chart
- Chart D22. Platinum, Weekly Chart
- Chart D23. Sugar, Weekly Chart
- Chart D24. Silver, Weekly Chart
- Chart D25. Soybeans, Weekly Chart
- Chart D26. Gasoline, Weekly Chart
- Chart D27. Natural Gas, Weekly Chart
- Chart D28. US 12 Month Oil Fund, Weekly Chart
- Chart D29. US Oil Fund, Weekly Chart
- Chart D30. Wheat, Weekly Chart

### **Chart Book Index – Commodity ETFs**

- Chart D18. Lead, Weekly Chart
- Chart D19. Lithium, Weekly Chart
- Chart D20. Cocoa, Weekly Chart
- Chart D21. Palladium, Weekly Chart
- Chart D22. Platinum, Weekly Chart
- Chart D23. Sugar, Weekly Chart
- Chart D24. Silver, Weekly Chart
- Chart D25. Soybeans, Weekly Chart
- Chart D26. Gasoline, Weekly Chart
- Chart D27. Natural Gas, Weekly Chart
- Chart D28. US 12 Month Oil Fund, Weekly Chart
- Chart D29. US Oil Fund, Weekly Chart
- Chart D30. Wheat, Weekly Chart