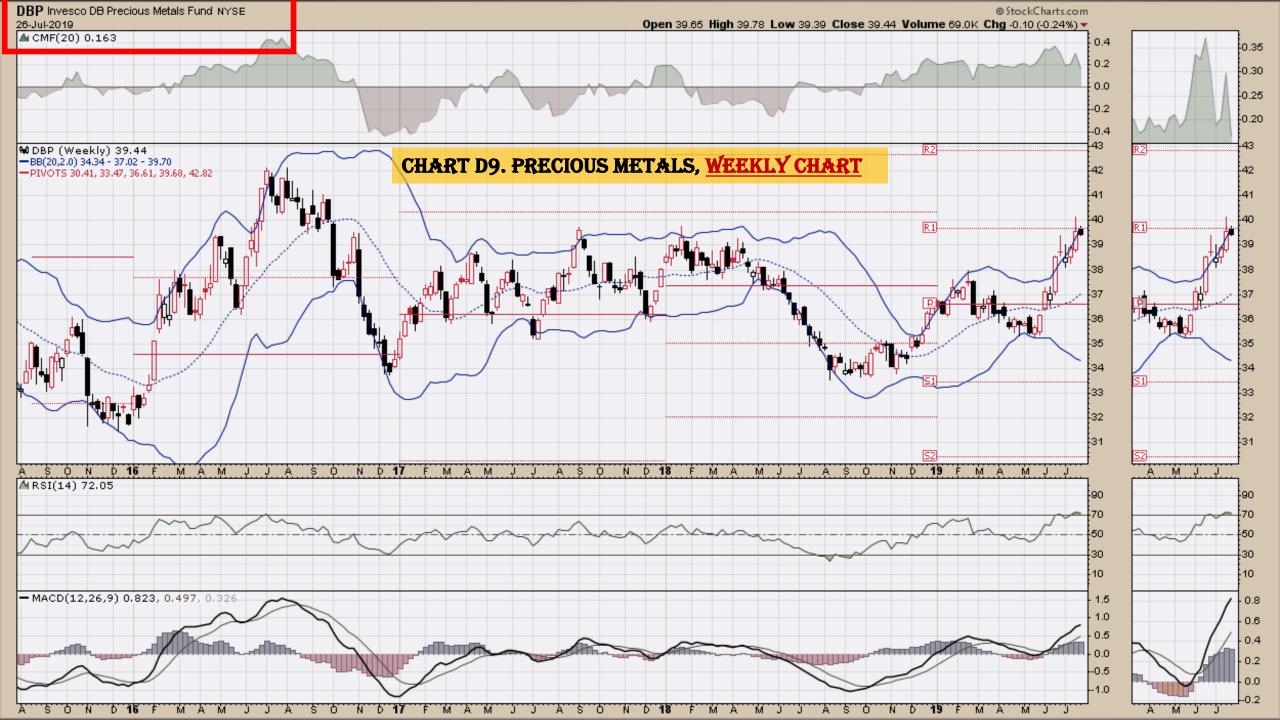

#### Chart Book Index - Commodity ETFs

- Chart D1. Cotton, Weekly Chart
- Chart D2. Brent Oil, Weekly Chart
- Chart D3. Corn, Weekly Chart
- Chart D4. Livestock, Weekly Chart
- Chart D5. Agriculture, Weekly Chart
- Chart D6. Base Metals, Weekly Chart
- Chart D7. Commodity Index, Weekly Chart
- Chart D8. Energy, Weekly Chart
- Chart D9. Precious Metals, Weekly Chart
- Chart D10. Commodity Index, Weekly Chart
- Chart D11. Gold, Weekly Chart
- Chart D12. Goldman Sachs Total Return Commodity Index
- Chart D13. Copper, Weekly Chart
- Chart D14. Grains, Weekly Chart
- Chart D15. Nickel, Weekly Chart
- Chart D16. Aluminum, Weekly Chart
- Chart D17. Coffee, Weekly Chart

## Commodity ETFs