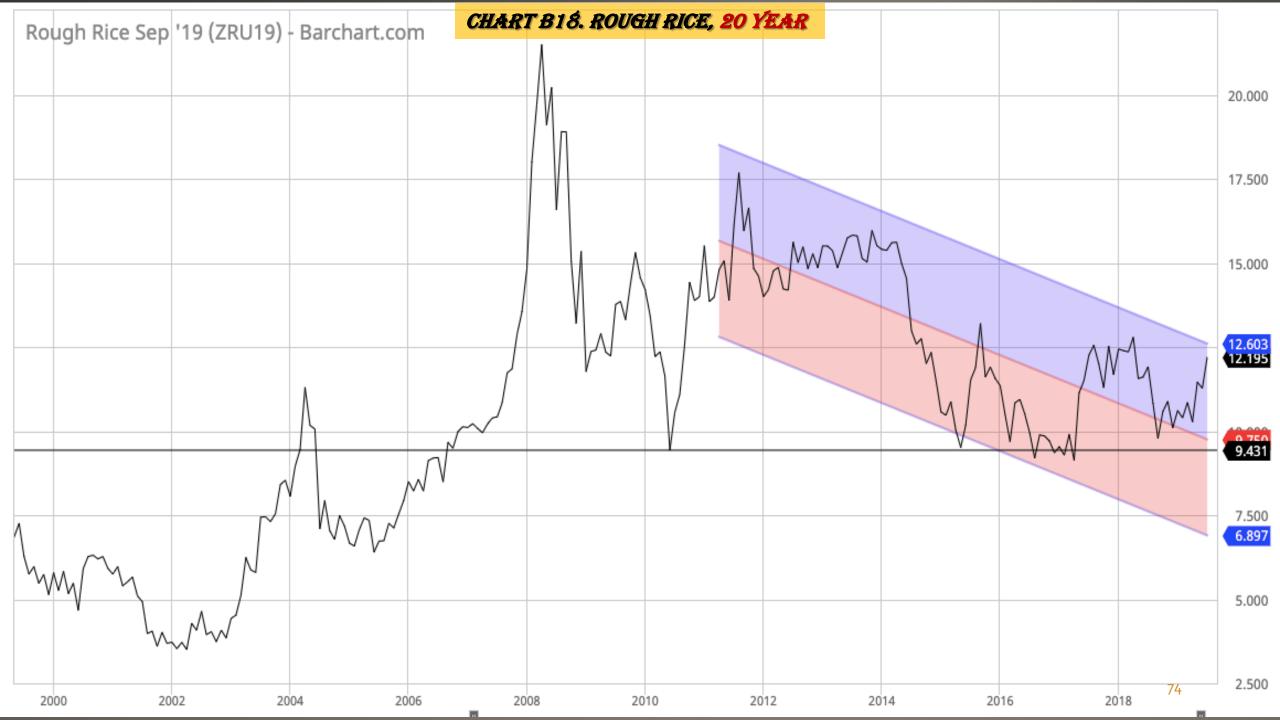

## Chart Book Index - \$CRB, \$WTIC, Soybeans, Corn, Rice, Cotton, Wheat Market Outlook Considerations for Week Beginning July 29, 2019

- Chart B18. Rough Rice, Monthly
- Chart B19. Rough Rice, Weekly Chart
- Chart B20. Rough Rice, Daily Chart
- Chart B21. Cotton, Weekly Chart
- Chart B22. Cotton, Daily Chart
- Chart B23. Cotton, Monthly Chart
- Chart B24. Cotton, Monthly Line Chart
- Chart B25. Wheat, Weekly Chart
- Chart B26. Wheat, Daily Chart
- Chart B27. Wheat, Monthly Chart
- Chart B28. Wheat, Monthly Line Chart

### Rice