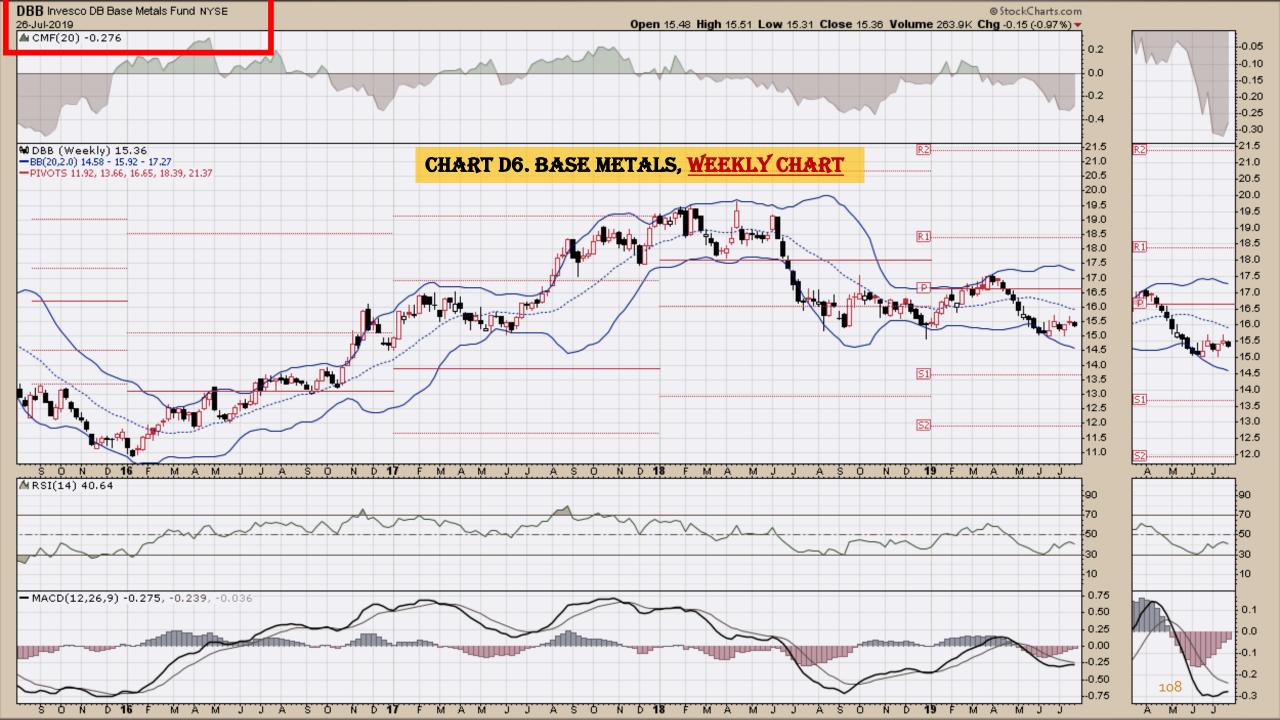

#### Chart Book Index - Commodity ETFs

- Chart D1. Cotton, Weekly Chart
- Chart D2. Brent Oil, Weekly Chart
- Chart D3. Corn, Weekly Chart
- Chart D4. Livestock, Weekly Chart
- Chart D5. Agriculture, Weekly Chart
- Chart D6. Base Metals, Weekly Chart
- Chart D7. Commodity Index, Weekly Chart
- Chart D8. Energy, Weekly Chart
- Chart D9. Precious Metals, Weekly Chart
- Chart D10. Commodity Index, Weekly Chart
- Chart D11. Gold, Weekly Chart
- Chart D12. Goldman Sachs Total Return Commodity Index
- Chart D13. Copper, Weekly Chart
- Chart D14. Grains, Weekly Chart
- Chart D15. Nickel, Weekly Chart
- Chart D16. Aluminum, Weekly Chart
- Chart D17. Coffee, Weekly Chart

### **Chart Book Index – Commodity ETFs**

- Chart D1. Cotton, Weekly Chart
- Chart D2. Brent Oil, Weekly Chart
- Chart D3. Corn, Weekly Chart
- Chart D4. Livestock, Weekly Chart
- Chart D5. Agriculture, Weekly Chart
- Chart D6. Base Metals, Weekly Chart
- Chart D7. Commodity Index, Weekly Chart
- Chart D8. Energy, Weekly Chart
- Chart D9. Precious Metals, Weekly Chart
- Chart D10. Commodity Index, Weekly Chart
- Chart D11. Gold, Weekly Chart
- Chart D12. Goldman Sachs Total Return Commodity Index
- Chart D13. Copper, Weekly Chart
- Chart D14. Grains, Weekly Chart
- Chart D15. Nickel, Weekly Chart
- Chart D16. Aluminum, Weekly Chart
- Chart D17. Coffee, Weekly Chart