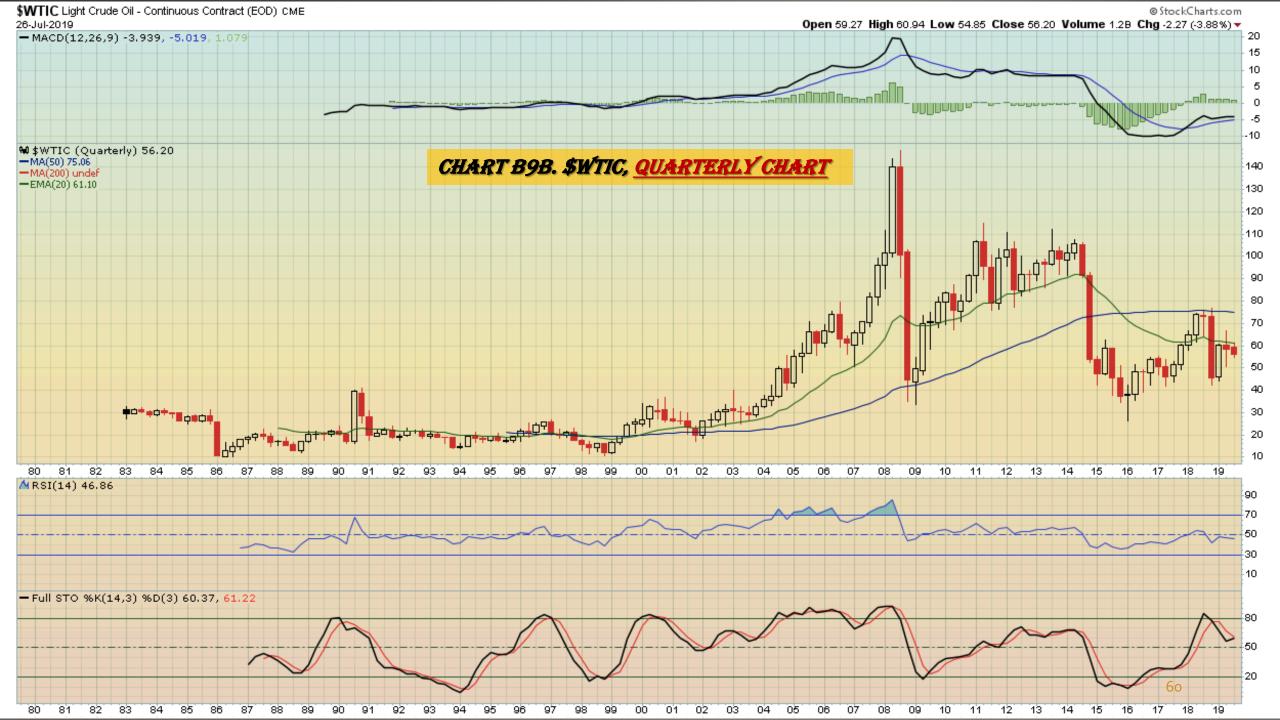

## Chart Book Index - \$CRB, \$WTIC, Soybeans, Corn, Rice, Cotton, Wheat Market Outlook Considerations for Week Beginning July 29, 2019

- Chart B1. <u>\$CRB Reuters/Jefferies CRB Index</u>, Weekly Chart
- Chart B2. <u>\$CRB Reuters/Jefferies CRB Index</u>, Daily Chart
- Chart B3. <u>\$CRB Reuters/Jefferies CRB Index</u>, Monthly Chart
- Chart B4. <u>\$CRB Reuters/Jefferies CRB Index</u>, Quarterly Chart
- Chart B5. <u>\$CRB Reuters/Jefferies CRB Index</u>, Monthly Chart
- Chart B6. <u>\$WTIC</u>, Weekly Chart
- Chart B7. <u>\$WTIC</u>, Daily Chart
- Chart B8. \$WTIC, Monthly Chart
- Chart B9. \$WTIC, Monthly Line Chart
- Chart B10. Soybeans, Weekly Chart
- Chart B11. Soybeans, Daily Chart
- Chart B12. Soybeans, Monthly Chart
- Chart B13. Soybeans, Monthly Line Chart
- Chart B14. Corn, Weekly Chart
- Chart B15. Corn, Daily Chart
- Chart B16. Corn, Monthly Chart
- Chart B17. Corn, Monthly Line Chart

## \$WTIC Light Crude Oil Weekly, Daily, Monthly and Quarterly Charts