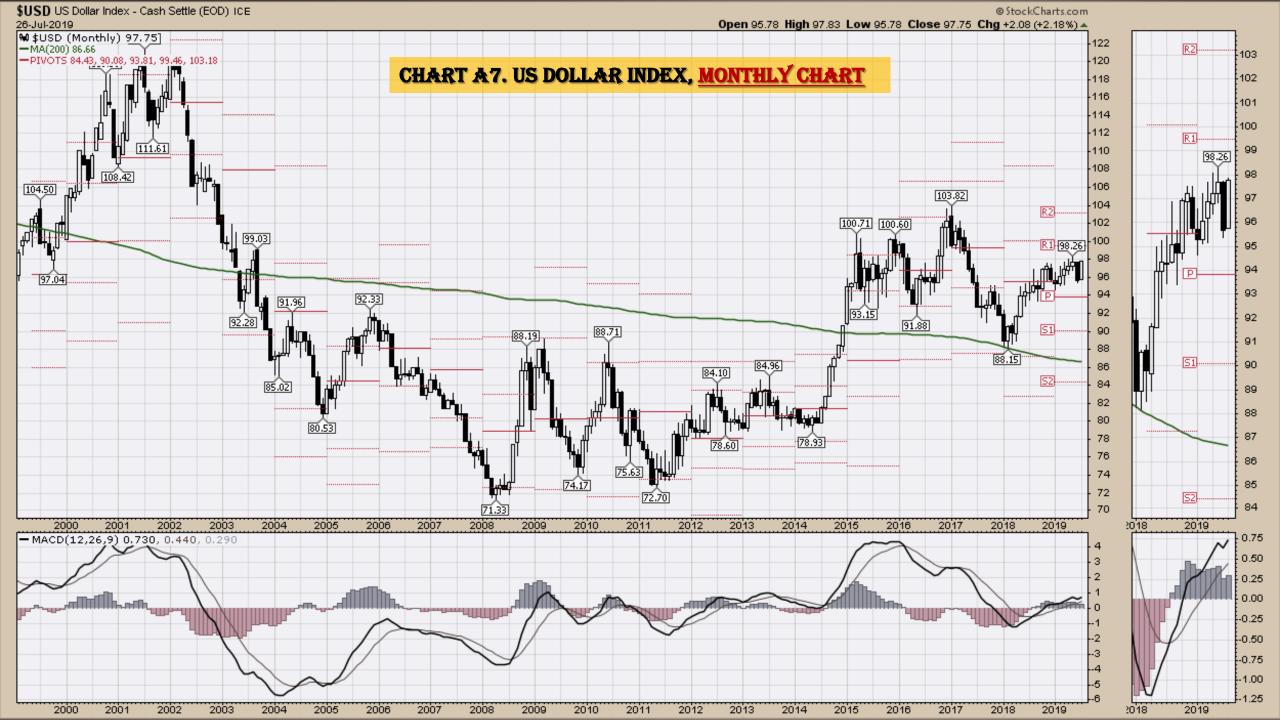

### US Dollar Index Weekly, Daily and Monthly Charts

#### Market Outlook Considerations for Week Beginning July 29, 2019

- Chart A1. \$UST10Y 10-Year US Treasury Yield, Weekly Chart
- Chart A2. \$UST10Y 10-Year US Treasury Yield, Daily Chart
- Chart A3. \$UST10Y <u>10-Year US Treasury Yield</u>, Monthly Chart
- Chart A4. \$UST10Y <u>10-Year US Treasury Yield</u>, Monthly Chart
- Chart A5. Power Shares <u>US Dollar Index</u>, Weekly Chart
- Chart A6. Power Shares <u>US Dollar Index</u>, Daily Chart
- Chart A7. Power Shares <u>US Dollar Index</u>, Monthly Chart
- Chart A8. Power Shares US Dollar Index, Monthly Chart
- Chart A9. <u>EURO</u> Monthly Chart
- Chart A10. Australian Dollar Monthly Chart
- Chart A11. Canadian Dollar Monthly Chart
- Chart A12. <u>Japanese Yen</u> Monthly Chart
- Chart A13. <u>British Pound</u> Monthly Chart
- Chart A14. <u>Dow Jones</u>, Monthly Chart
- Chart A15. <u>Dow Transports</u> Monthly Chart
- Chart A16. <u>S&P 500</u> Large Caps Monthly Chart
- Chart A17. Nasdaq Composite, Monthly Chart