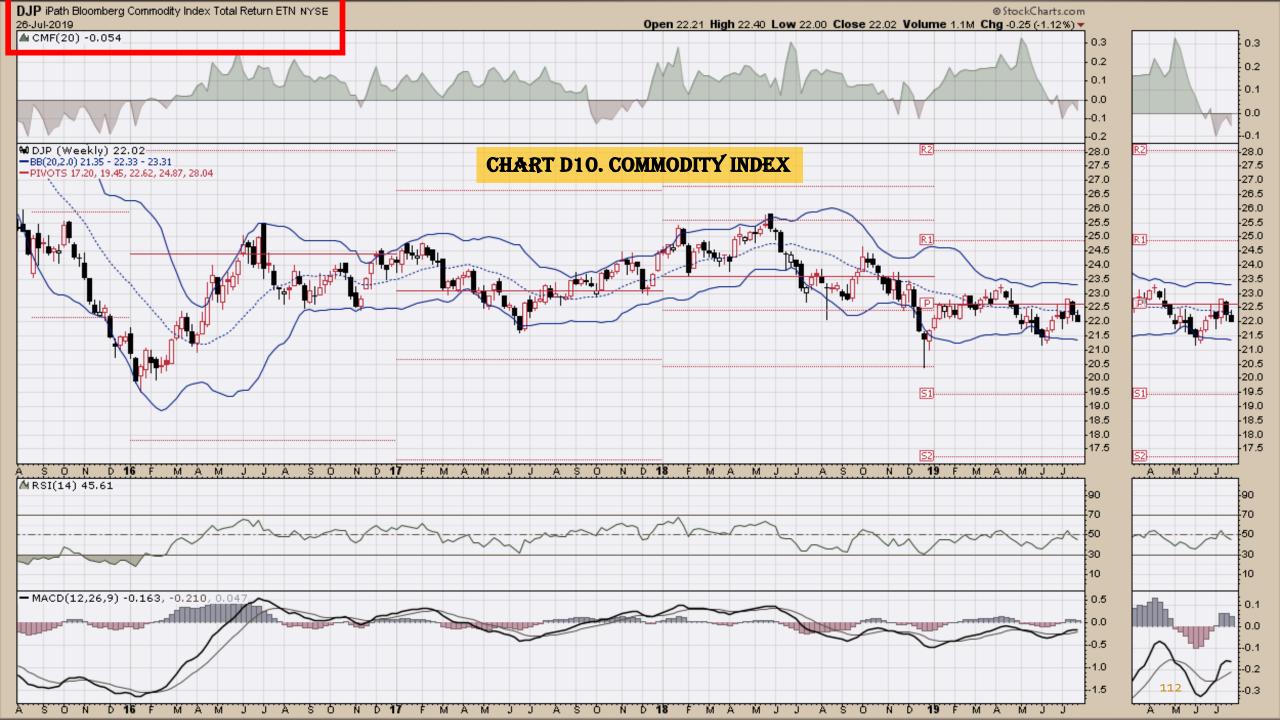

#### Chart Book Index - Commodity ETFs

- Chart D1. Cotton, Weekly Chart
- Chart D2. Brent Oil, Weekly Chart
- Chart D3. Corn, Weekly Chart
- Chart D4. Livestock, Weekly Chart
- Chart D5. Agriculture, Weekly Chart
- Chart D6. Base Metals, Weekly Chart
- Chart D7. Commodity Index, Weekly Chart
- Chart D8. Energy, Weekly Chart
- Chart D9. Precious Metals, Weekly Chart
- Chart D10. Commodity Index, Weekly Chart
- Chart D11. Gold, Weekly Chart
- Chart D12. Goldman Sachs Total Return Commodity Index
- Chart D13. Copper, Weekly Chart
- Chart D14. Grains, Weekly Chart
- Chart D15. Nickel, Weekly Chart
- Chart D16. Aluminum, Weekly Chart
- Chart D17. Coffee, Weekly Chart

## Commodity ETFs