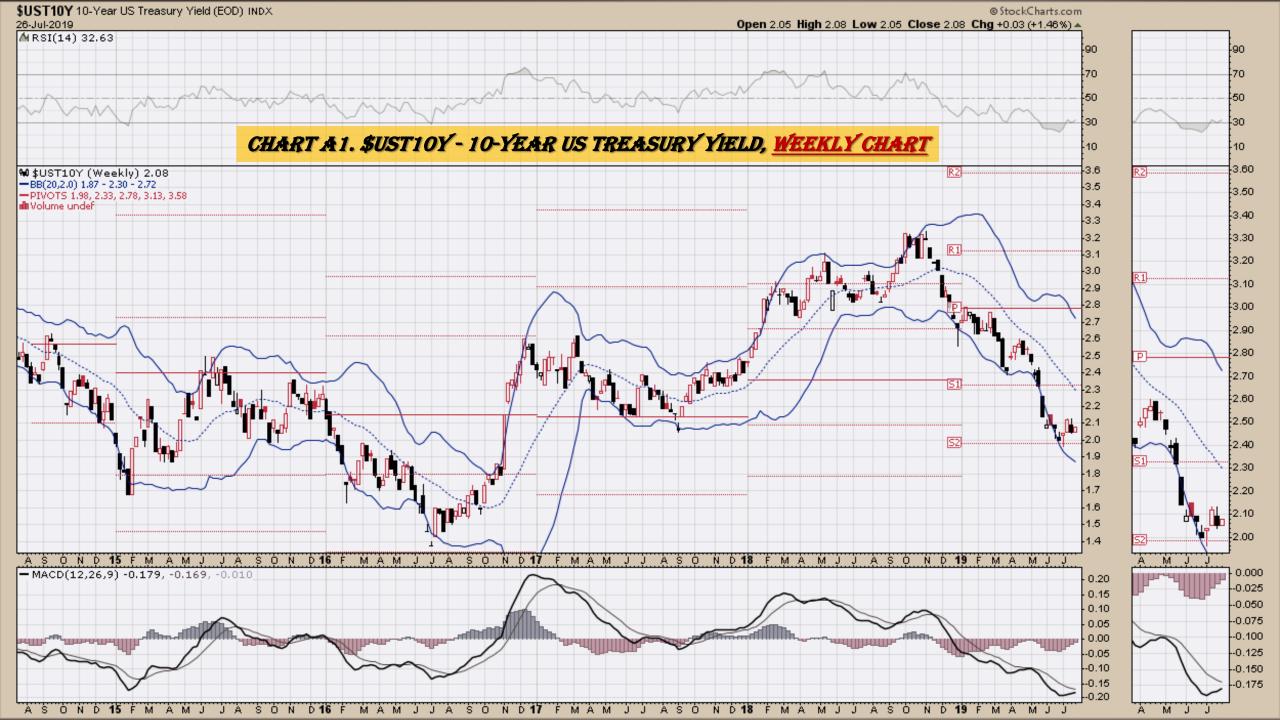

## \$UST10Y - 10 Year US Treasury Yield Weekly, Daily and Monthly Charts

#### Market Outlook Considerations for Week Beginning July 29, 2019

- Chart A1. \$UST10Y 10-Year US Treasury Yield, Weekly Chart
- Chart A2. \$UST10Y 10-Year US Treasury Yield, Daily Chart
- Chart A3. \$UST10Y <u>10-Year US Treasury Yield</u>, Monthly Chart
- Chart A4. \$UST10Y <u>10-Year US Treasury Yield</u>, Monthly Chart
- Chart A5. Power Shares <u>US Dollar Index</u>, Weekly Chart
- Chart A6. Power Shares <u>US Dollar Index</u>, Daily Chart
- Chart A7. Power Shares <u>US Dollar Index</u>, Monthly Chart
- Chart A8. Power Shares US Dollar Index, Monthly Chart
- Chart A9. <u>EURO</u> Monthly Chart
- Chart A10. Australian Dollar Monthly Chart
- Chart A11. Canadian Dollar Monthly Chart
- Chart A12. <u>Japanese Yen</u> Monthly Chart
- Chart A13. <u>British Pound</u> Monthly Chart
- Chart A14. <u>Dow Jones</u>, Monthly Chart
- Chart A15. <u>Dow Transports</u> Monthly Chart
- Chart A16. <u>S&P 500</u> Large Caps Monthly Chart
- Chart A17. Nasdaq Composite, Monthly Chart