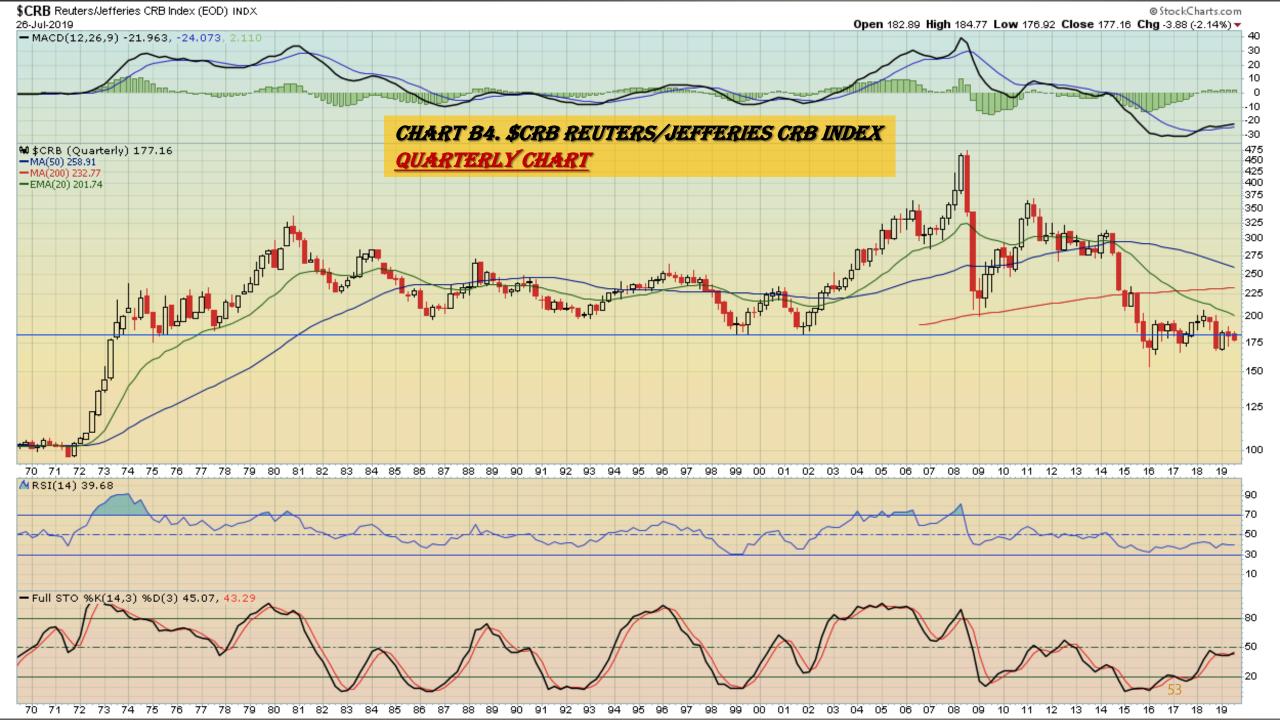

## Chart Book Index - \$CRB, \$WTIC, Soybeans, Corn, Rice, Cotton, Wheat Market Outlook Considerations for Week Beginning July 29, 2019

- Chart B1. <u>\$CRB Reuters/Jefferies CRB Index</u>, Weekly Chart
- Chart B2. <u>\$CRB Reuters/Jefferies CRB Index</u>, Daily Chart
- Chart B3. <u>\$CRB Reuters/Jefferies CRB Index</u>, Monthly Chart
- Chart B4. <u>\$CRB Reuters/Jefferies CRB Index</u>, Quarterly Chart
- Chart B5. <u>\$CRB Reuters/Jefferies CRB Index</u>, Monthly Chart
- Chart B6. <u>\$WTIC</u>, Weekly Chart
- Chart B7. <u>\$WTIC</u>, Daily Chart
- Chart B8. \$WTIC, Monthly Chart
- Chart B9. \$WTIC, Monthly Line Chart
- Chart B10. Soybeans, Weekly Chart
- Chart B11. Soybeans, Daily Chart
- Chart B12. Soybeans, Monthly Chart
- Chart B13. Soybeans, Monthly Line Chart
- Chart B14. Corn, Weekly Chart
- Chart B15. Corn, Daily Chart
- Chart B16. Corn, Monthly Chart
- Chart B17. Corn, Monthly Line Chart

## CRB Commodity Index Weekly, Daily, Monthly and Quarterly Charts