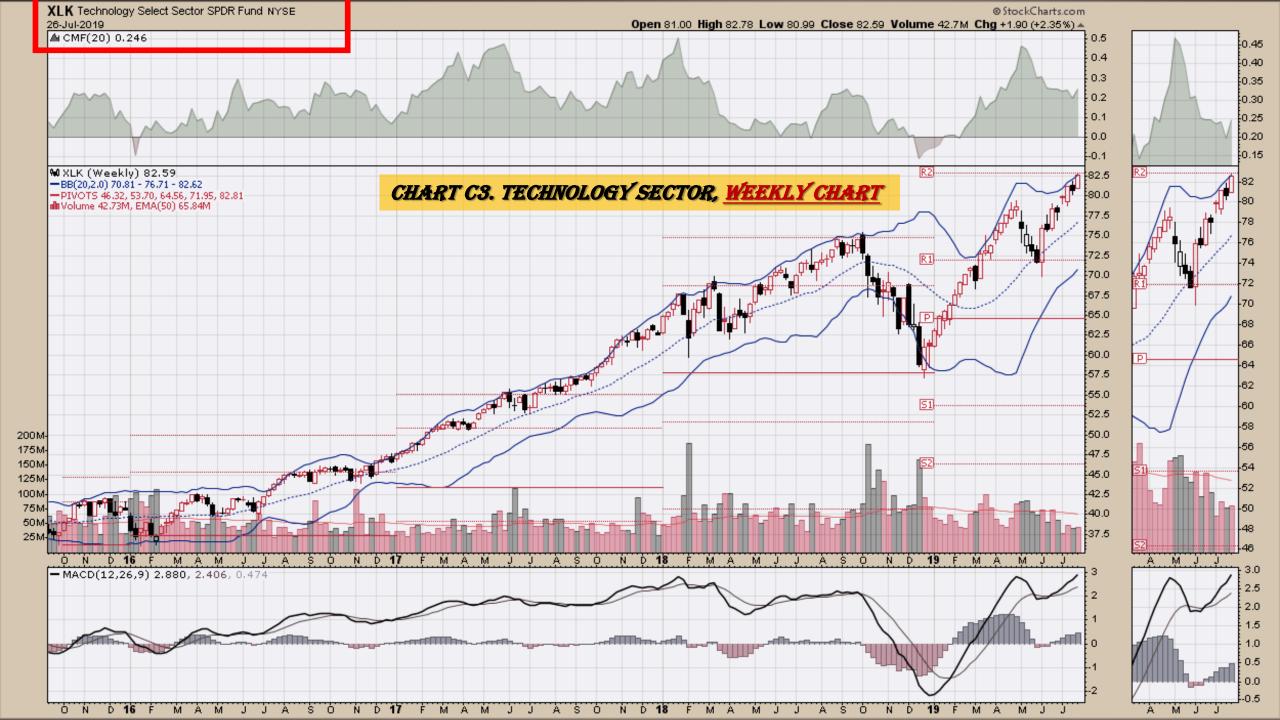

#### **Chart Book Index - Sectors**

- Chart C1. Financial Sector, Weekly Chart
- Chart C2. Health Care Sector, Weekly Chart
- Chart C3. Technology Sector, Weekly Chart
- Chart C4. Industrial Sector, Weekly Chart
- Chart C5. Materials Sector, Weekly Chart
- Chart C6. Energy Sector, Weekly Chart
- Chart C7. Utilities Sector, Weekly Chart
- Chart C8. Consumer Staples, Weekly Chart
- Chart C9. Consumer Discretionary, Weekly Chart

### **S&P Sectors**

### Sector Chart Book Index