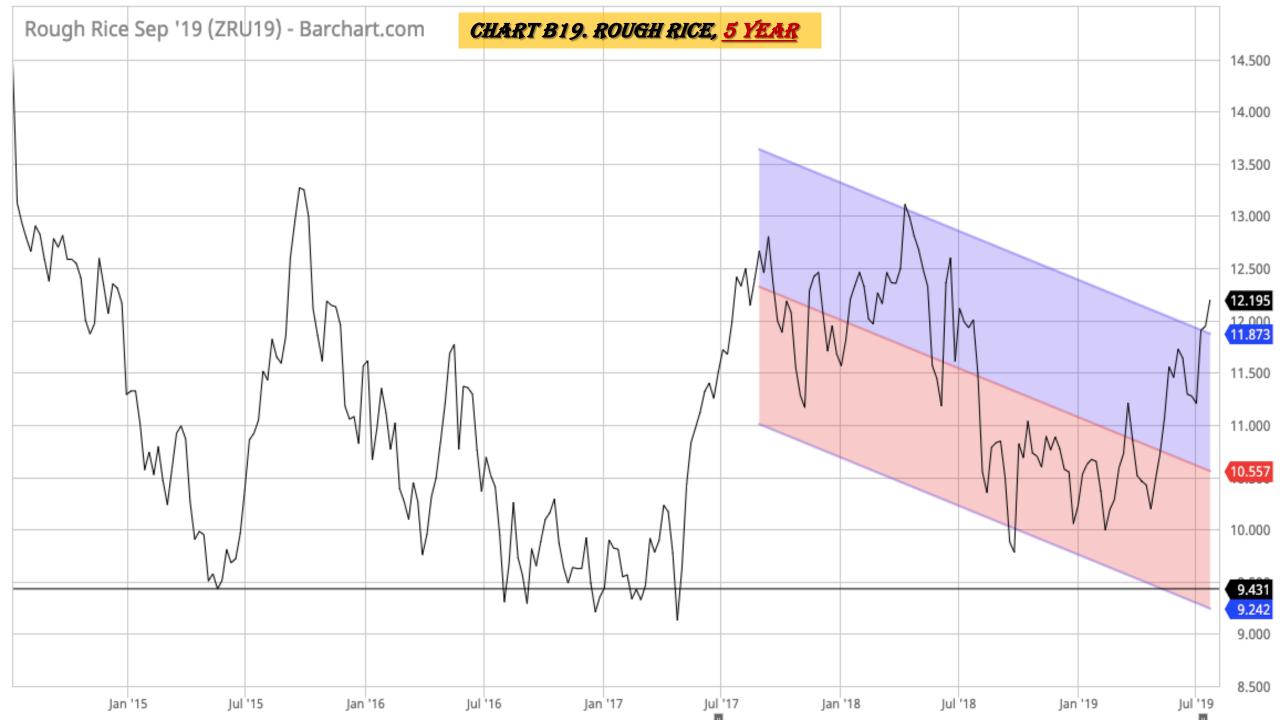

## Chart Book Index - \$CRB, \$WTIC, Soybeans, Corn, Rice, Cotton, Wheat Market Outlook Considerations for Week Beginning July 29, 2019

- Chart B18. Rough Rice, Monthly
- Chart B19. Rough Rice, Weekly Chart
- Chart B20. Rough Rice, Daily Chart
- Chart B21. Cotton, Weekly Chart
- Chart B22. Cotton, Daily Chart
- Chart B23. Cotton, Monthly Chart
- Chart B24. Cotton, Monthly Line Chart
- Chart B25. Wheat, Weekly Chart
- Chart B26. Wheat, Daily Chart
- Chart B27. Wheat, Monthly Chart
- Chart B28. Wheat, Monthly Line Chart

### Rice