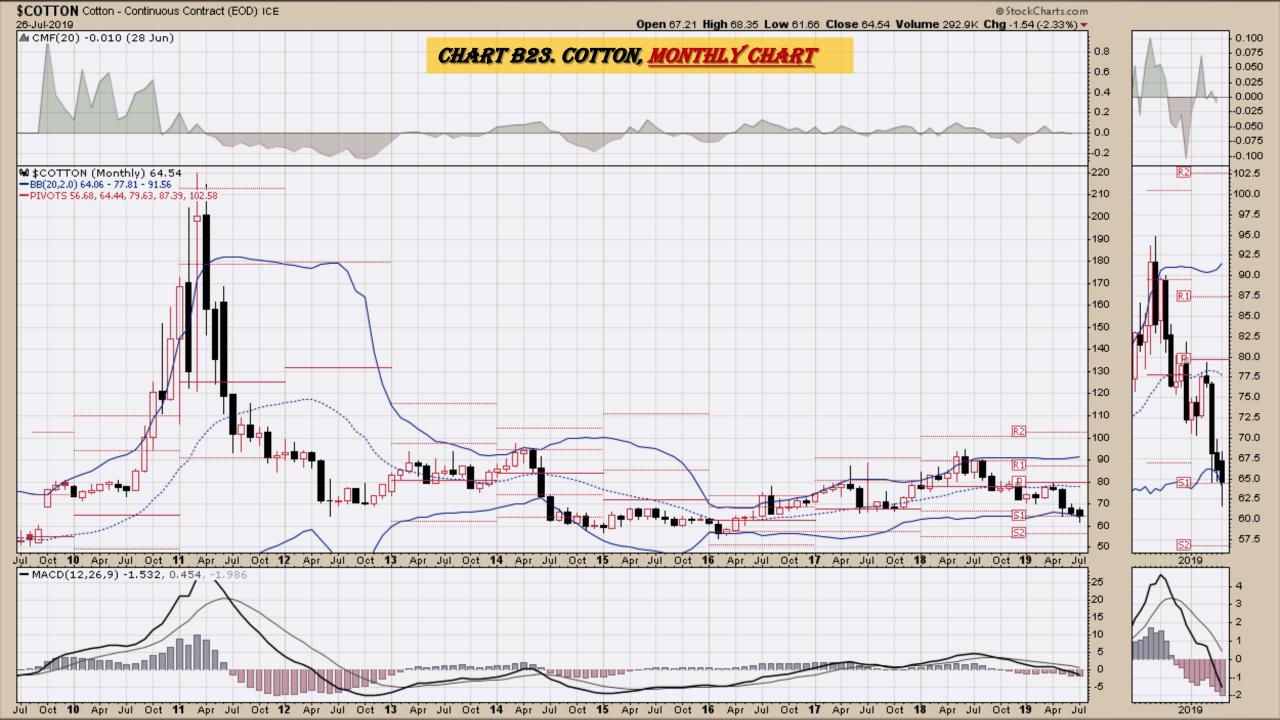

## Chart Book Index - \$CRB, \$WTIC, Soybeans, Corn, Rice, Cotton, Wheat Market Outlook Considerations for Week Beginning July 29, 2019

- Chart B18. Rough Rice, Monthly
- Chart B19. Rough Rice, Weekly Chart
- Chart B20. Rough Rice, Daily Chart
- Chart B21. Cotton, Weekly Chart
- Chart B22. Cotton, Daily Chart
- Chart B23. Cotton, Monthly Chart
- Chart B24. Cotton, Monthly Line Chart
- Chart B25. Wheat, Weekly Chart
- Chart B26. Wheat, Daily Chart
- Chart B27. Wheat, Monthly Chart
- Chart B28. Wheat, Monthly Line Chart

# Cotton Weekly, Daily, Monthly and Quarterly Charts