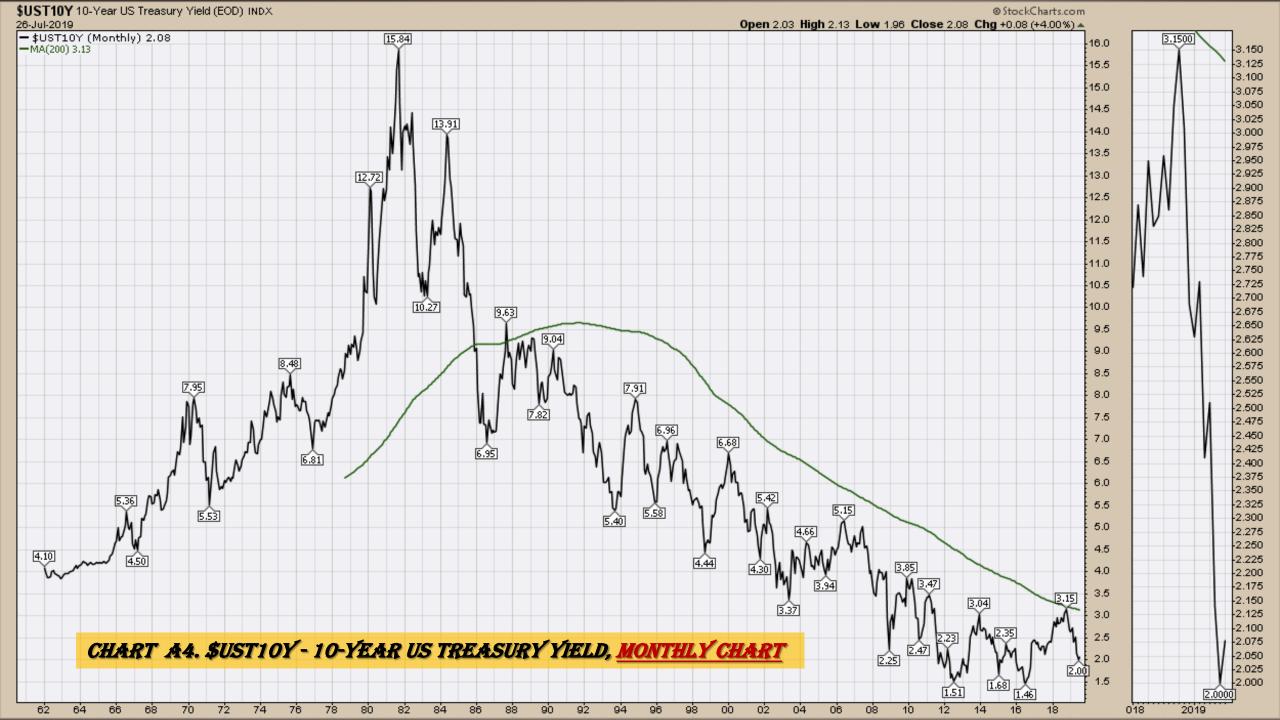

## \$UST10Y - 10 Year US Treasury Yield Weekly, Daily and Monthly Charts

#### Market Outlook Considerations for Week Beginning July 29, 2019

- Chart A1. \$UST10Y 10-Year US Treasury Yield, Weekly Chart
- Chart A2. \$UST10Y 10-Year US Treasury Yield, Daily Chart
- Chart A3. \$UST10Y <u>10-Year US Treasury Yield</u>, Monthly Chart
- Chart A4. \$UST10Y <u>10-Year US Treasury Yield</u>, Monthly Chart
- Chart A5. Power Shares <u>US Dollar Index</u>, Weekly Chart
- Chart A6. Power Shares <u>US Dollar Index</u>, Daily Chart
- Chart A7. Power Shares <u>US Dollar Index</u>, Monthly Chart
- Chart A8. Power Shares US Dollar Index, Monthly Chart
- Chart A9. <u>EURO</u> Monthly Chart
- Chart A10. Australian Dollar Monthly Chart
- Chart A11. Canadian Dollar Monthly Chart
- Chart A12. <u>Japanese Yen</u> Monthly Chart
- Chart A13. <u>British Pound</u> Monthly Chart
- Chart A14. <u>Dow Jones</u>, Monthly Chart
- Chart A15. <u>Dow Transports</u> Monthly Chart
- Chart A16. <u>S&P 500</u> Large Caps Monthly Chart
- Chart A17. Nasdaq Composite, Monthly Chart