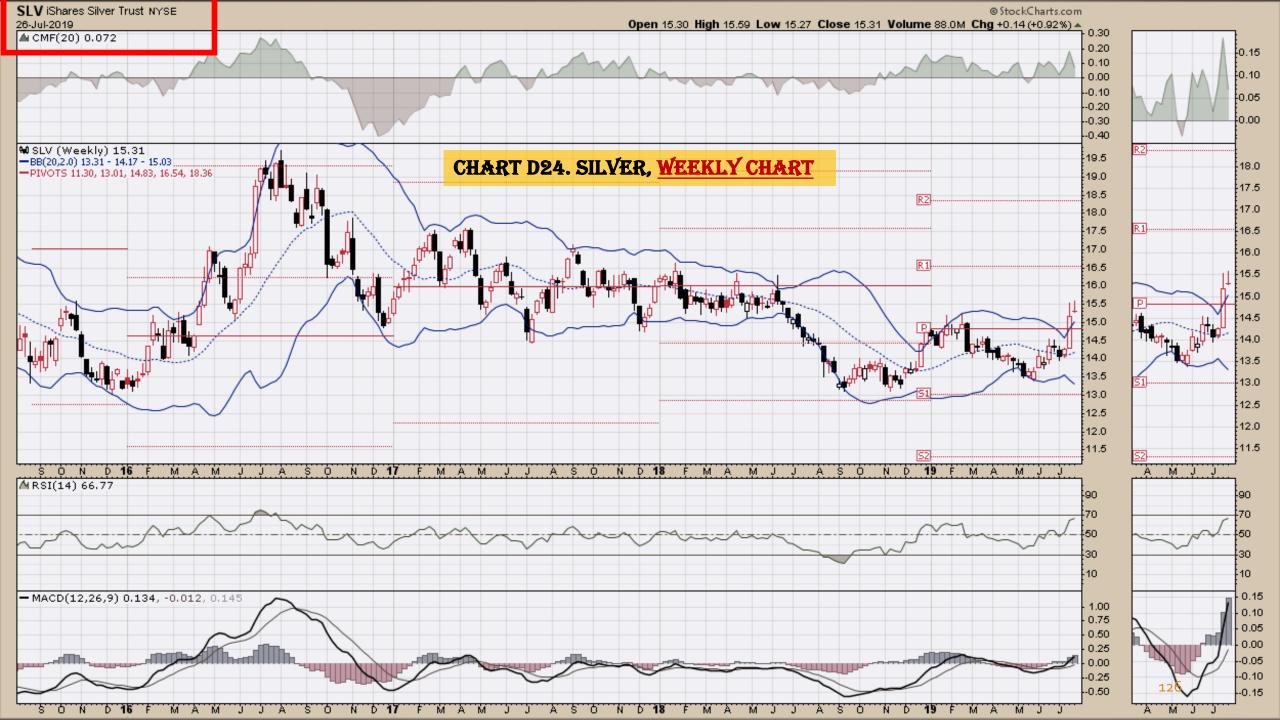

#### **Chart Book Index – Commodity ETFs**

- Chart D18. Lead, Weekly Chart
- Chart D19. Lithium, Weekly Chart
- Chart D20. Cocoa, Weekly Chart
- Chart D21. Palladium, Weekly Chart
- Chart D22. Platinum, Weekly Chart
- Chart D23. Sugar, Weekly Chart
- Chart D24. Silver, Weekly Chart
- Chart D25. Soybeans, Weekly Chart
- Chart D26. Gasoline, Weekly Chart
- Chart D27. Natural Gas, Weekly Chart
- Chart D28. US 12 Month Oil Fund, Weekly Chart
- Chart D29. US Oil Fund, Weekly Chart
- Chart D30. Wheat, Weekly Chart

### **Chart Book Index – Commodity ETFs**

- Chart D18. Lead, Weekly Chart
- Chart D19. Lithium, Weekly Chart
- Chart D20. Cocoa, Weekly Chart
- Chart D21. Palladium, Weekly Chart
- Chart D22. Platinum, Weekly Chart
- Chart D23. Sugar, Weekly Chart
- Chart D24. Silver, Weekly Chart
- Chart D25. Soybeans, Weekly Chart
- Chart D26. Gasoline, Weekly Chart
- Chart D27. Natural Gas, Weekly Chart
- Chart D28. US 12 Month Oil Fund, Weekly Chart
- Chart D29. US Oil Fund, Weekly Chart
- Chart D30. Wheat, Weekly Chart