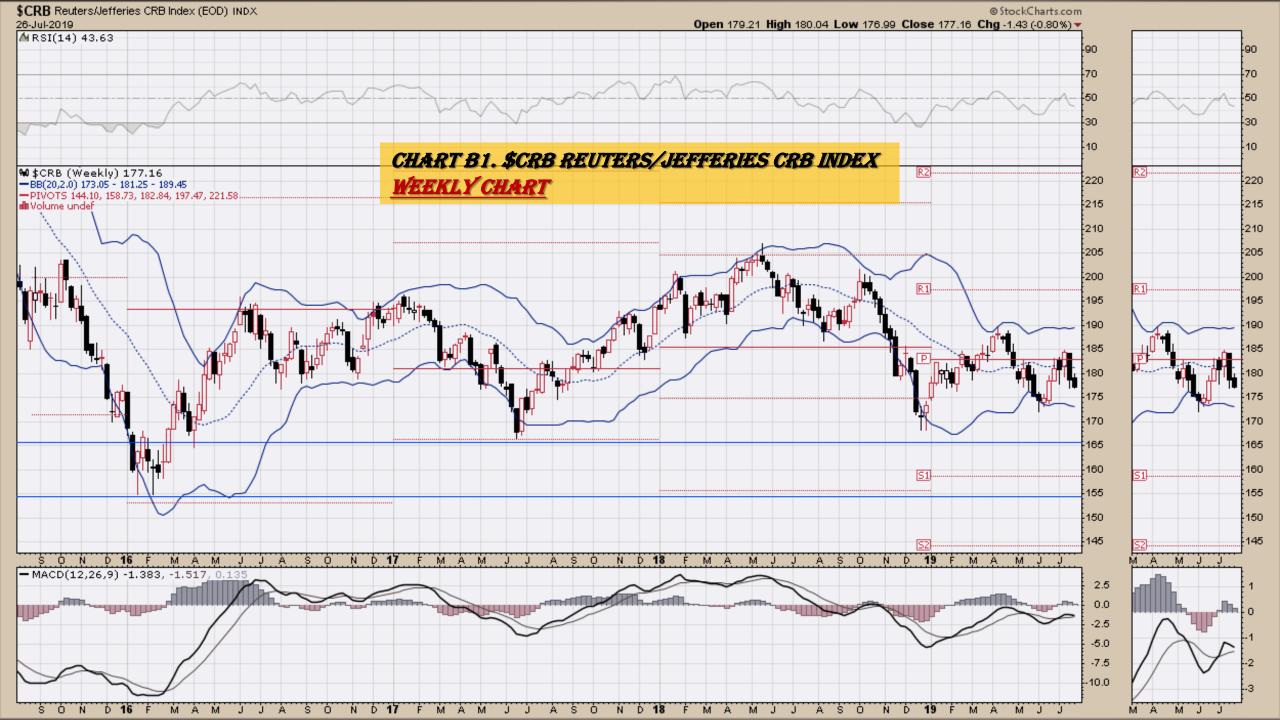

## Chart Book Index - \$CRB, \$WTIC, Soybeans, Corn, Rice, Cotton, Wheat Market Outlook Considerations for Week Beginning July 29, 2019

- Chart B1. <u>\$CRB Reuters/Jefferies CRB Index</u>, Weekly Chart
- Chart B2. <u>\$CRB Reuters/Jefferies CRB Index</u>, Daily Chart
- Chart B3. <u>\$CRB Reuters/Jefferies CRB Index</u>, Monthly Chart
- Chart B4. <u>\$CRB Reuters/Jefferies CRB Index</u>, Quarterly Chart
- Chart B5. <u>\$CRB Reuters/Jefferies CRB Index</u>, Monthly Chart
- Chart B6. <u>\$WTIC</u>, Weekly Chart
- Chart B7. <u>\$WTIC</u>, Daily Chart
- Chart B8. \$WTIC, Monthly Chart
- Chart B9. \$WTIC, Monthly Line Chart
- Chart B10. Soybeans, Weekly Chart
- Chart B11. Soybeans, Daily Chart
- Chart B12. Soybeans, Monthly Chart
- Chart B13. Soybeans, Monthly Line Chart
- Chart B14. Corn, Weekly Chart
- Chart B15. Corn, Daily Chart
- Chart B16. Corn, Monthly Chart
- Chart B17. Corn, Monthly Line Chart

## CRB Commodity Index Weekly, Daily, Monthly and Quarterly Charts