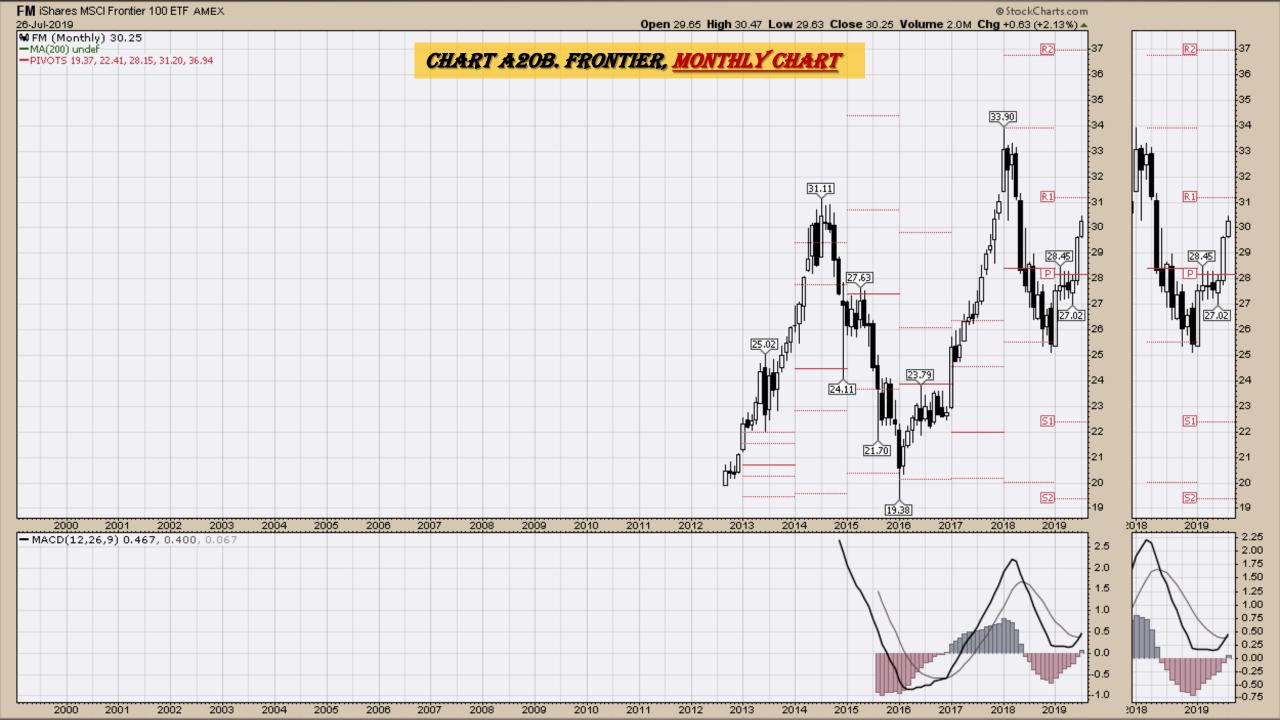

### Select Global Equity Charts

#### Market Outlook Considerations for Week Beginning July 29, 2019

- Chart A18. <u>Dow Utilities</u>, Monthly Chart
- Chart A19. World less U.S. & Canada Monthly Chart
- Chart A20. Emerging Markets Monthly Chart
- Chart A21. <u>Australia</u> Monthly Chart
- Chart A22. <u>Brazil</u> Monthly Chart
- Chart A23. Canada Monthly Chart
- Chart A24. China Monthly Chart
- Chart A25. Mexico Monthly Chart
- Chart A26. <u>Japan</u> Monthly Chart
- Chart A27. Russia Monthly Chart
- Chart A28. <u>India</u> Monthly Chart