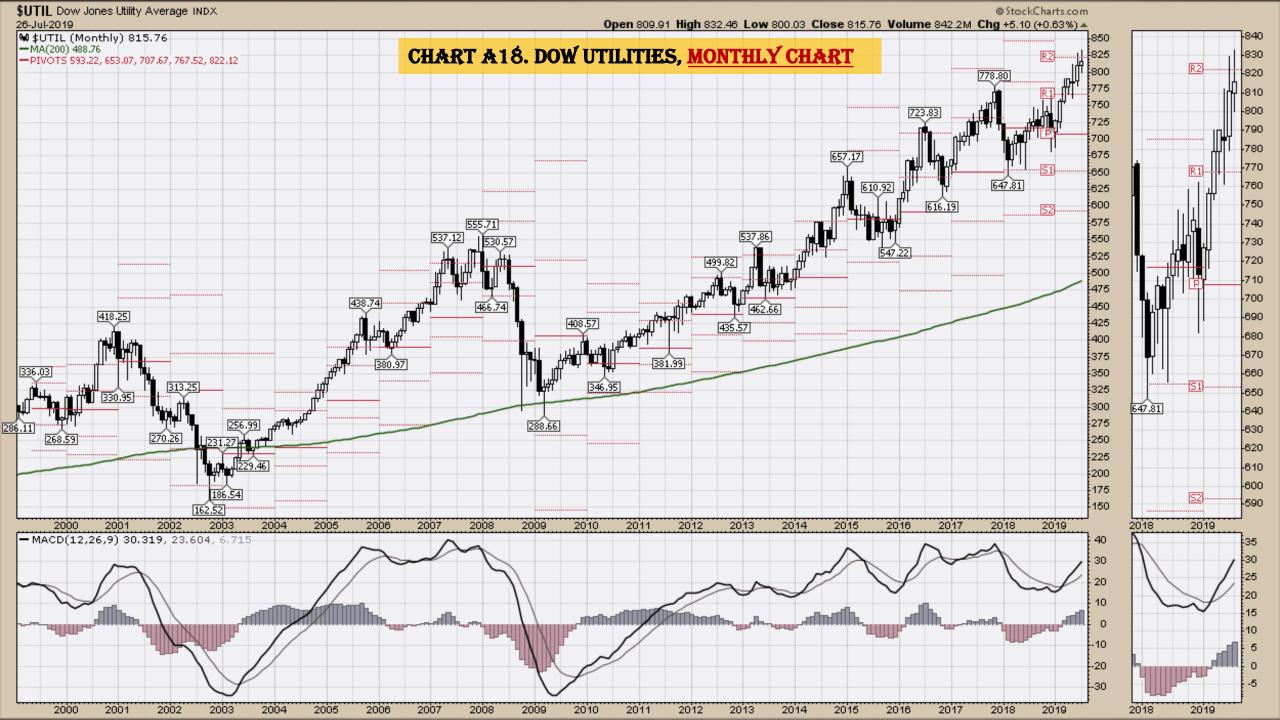

#### Market Outlook Considerations for Week Beginning July 29, 2019

- Chart A18. <u>Dow Utilities</u>, Monthly Chart
- Chart A19. World less U.S. & Canada Monthly Chart
- Chart A20. Emerging Markets Monthly Chart
- Chart A21. <u>Australia</u> Monthly Chart
- Chart A22. <u>Brazil</u> Monthly Chart
- Chart A23. Canada Monthly Chart
- Chart A24. China Monthly Chart
- Chart A25. Mexico Monthly Chart
- Chart A26. <u>Japan</u> Monthly Chart
- Chart A27. Russia Monthly Chart
- Chart A28. <u>India</u> Monthly Chart

## Select Equity and Transportation Charts Monthly Charts