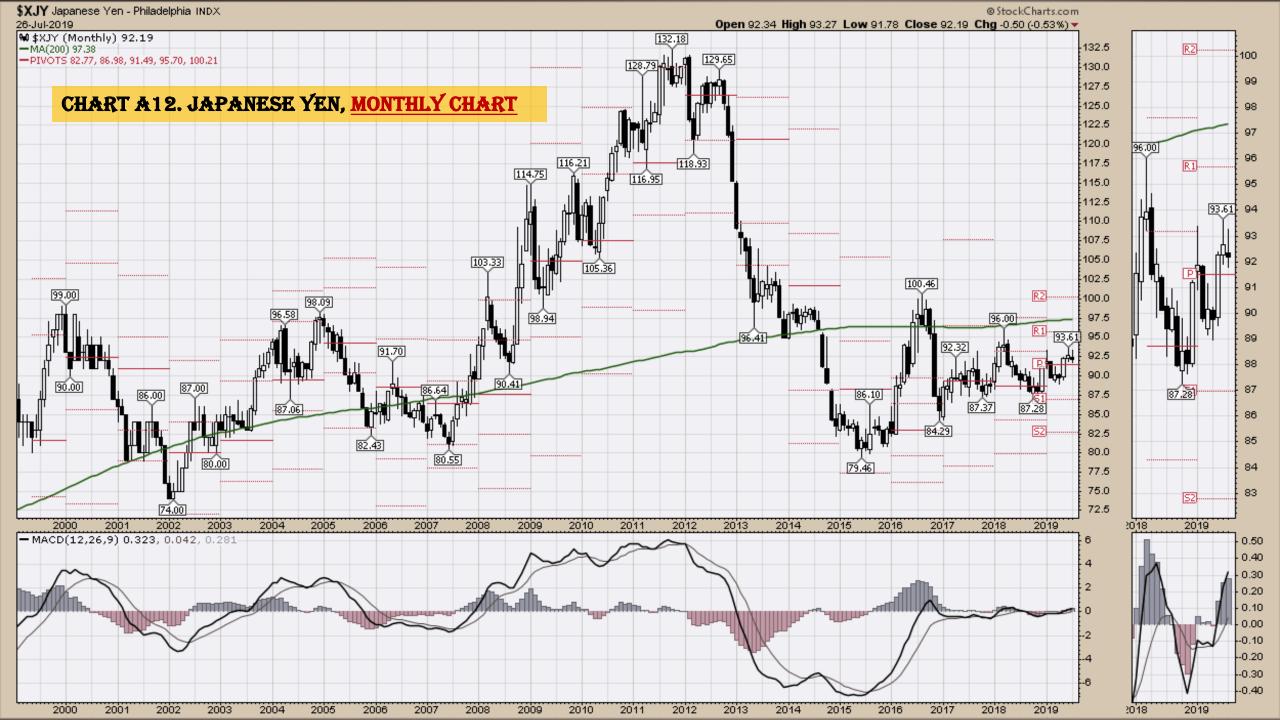

#### Market Outlook Considerations for Week Beginning July 29, 2019

- Chart A1. \$UST10Y 10-Year US Treasury Yield, Weekly Chart
- Chart A2. \$UST10Y 10-Year US Treasury Yield, Daily Chart
- Chart A3. \$UST10Y <u>10-Year US Treasury Yield</u>, Monthly Chart
- Chart A4. \$UST10Y <u>10-Year US Treasury Yield</u>, Monthly Chart
- Chart A5. Power Shares <u>US Dollar Index</u>, Weekly Chart
- Chart A6. Power Shares <u>US Dollar Index</u>, Daily Chart
- Chart A7. Power Shares <u>US Dollar Index</u>, Monthly Chart
- Chart A8. Power Shares US Dollar Index, Monthly Chart
- Chart A9. <u>EURO</u> Monthly Chart
- Chart A10. Australian Dollar Monthly Chart
- Chart A11. Canadian Dollar Monthly Chart
- Chart A12. <u>Japanese Yen</u> Monthly Chart
- Chart A13. <u>British Pound</u> Monthly Chart
- Chart A14. <u>Dow Jones</u>, Monthly Chart
- Chart A15. <u>Dow Transports</u> Monthly Chart
- Chart A16. <u>S&P 500</u> Large Caps Monthly Chart
- Chart A17. Nasdaq Composite, Monthly Chart

## Select Currency Charts Monthly Charts