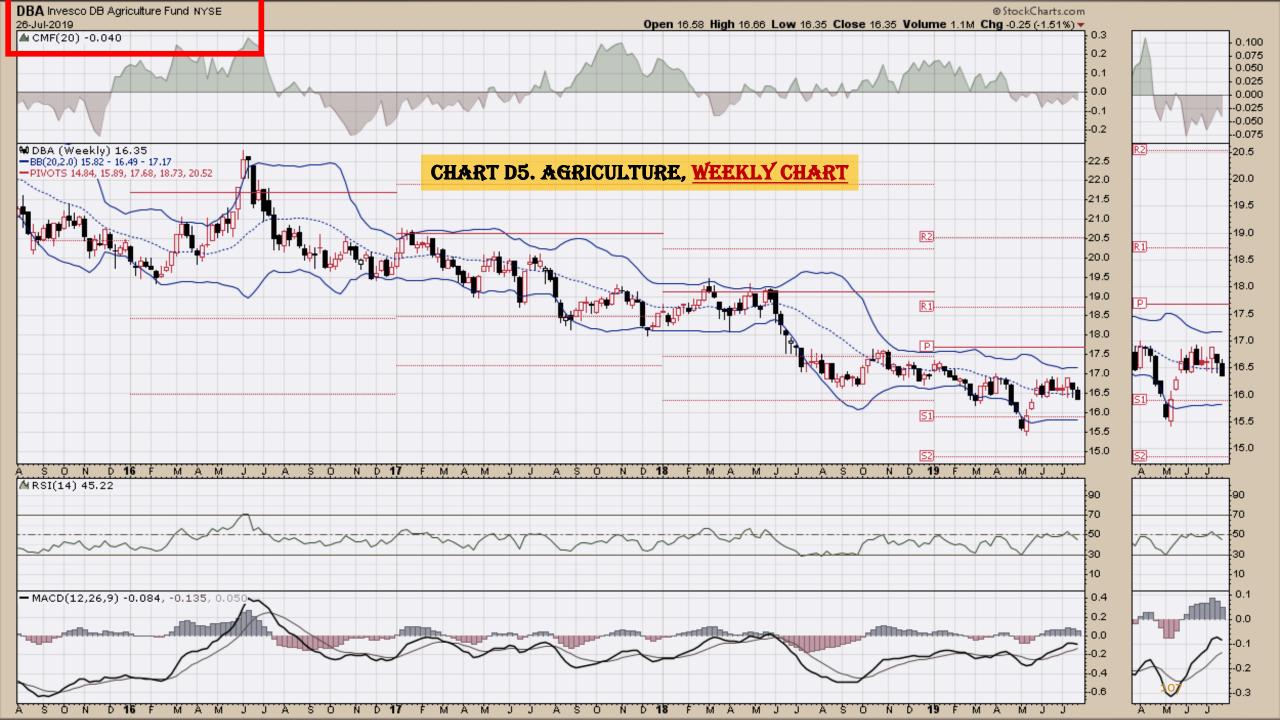

#### Chart Book Index - Commodity ETFs

- Chart D1. Cotton, Weekly Chart
- Chart D2. Brent Oil, Weekly Chart
- Chart D3. Corn, Weekly Chart
- Chart D4. Livestock, Weekly Chart
- Chart D5. Agriculture, Weekly Chart
- Chart D6. Base Metals, Weekly Chart
- Chart D7. Commodity Index, Weekly Chart
- Chart D8. Energy, Weekly Chart
- Chart D9. Precious Metals, Weekly Chart
- Chart D10. Commodity Index, Weekly Chart
- Chart D11. Gold, Weekly Chart
- Chart D12. Goldman Sachs Total Return Commodity Index
- Chart D13. Copper, Weekly Chart
- Chart D14. Grains, Weekly Chart
- Chart D15. Nickel, Weekly Chart
- Chart D16. Aluminum, Weekly Chart
- Chart D17. Coffee, Weekly Chart

### **Chart Book Index – Commodity ETFs**

- Chart D1. Cotton, Weekly Chart
- Chart D2. Brent Oil, Weekly Chart
- Chart D3. Corn, Weekly Chart
- Chart D4. Livestock, Weekly Chart
- Chart D5. Agriculture, Weekly Chart
- Chart D6. Base Metals, Weekly Chart
- Chart D7. Commodity Index, Weekly Chart
- Chart D8. Energy, Weekly Chart
- Chart D9. Precious Metals, Weekly Chart
- Chart D10. Commodity Index, Weekly Chart
- Chart D11. Gold, Weekly Chart
- Chart D12. Goldman Sachs Total Return Commodity Index
- Chart D13. Copper, Weekly Chart
- Chart D14. Grains, Weekly Chart
- Chart D15. Nickel, Weekly Chart
- Chart D16. Aluminum, Weekly Chart
- Chart D17. Coffee, Weekly Chart