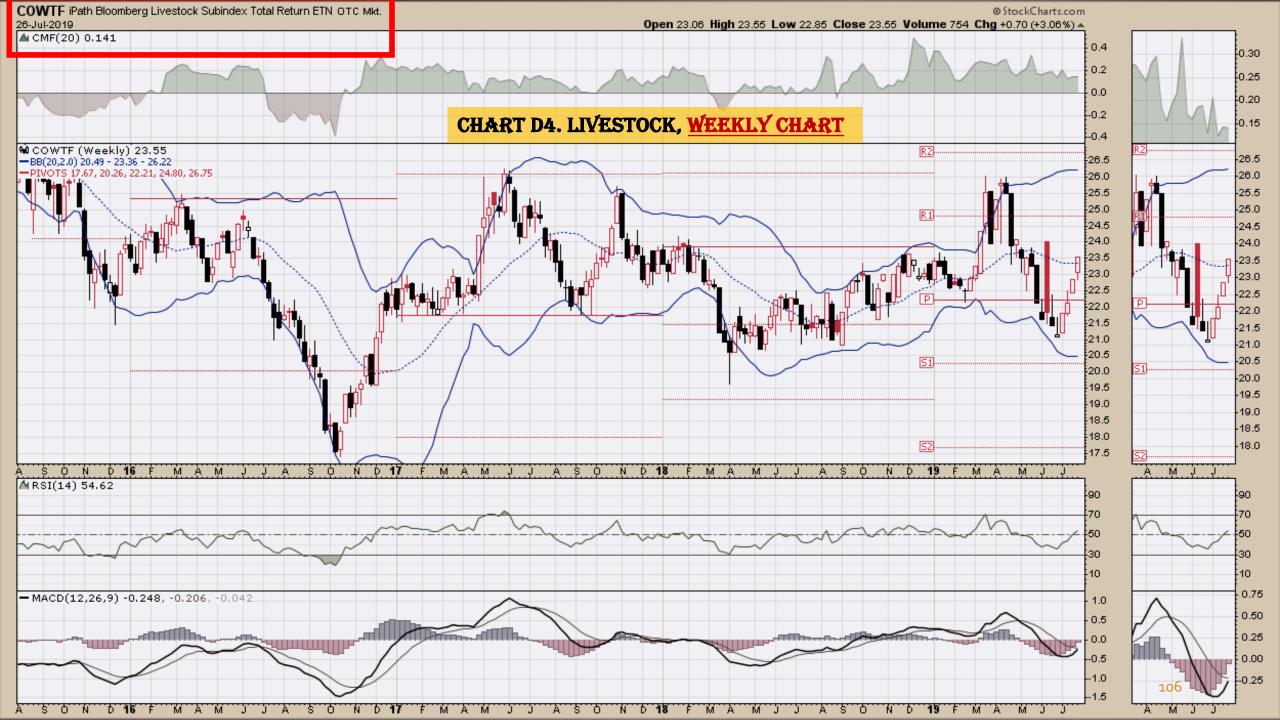

#### Chart Book Index - Commodity ETFs

- Chart D1. Cotton, Weekly Chart
- Chart D2. Brent Oil, Weekly Chart
- Chart D3. Corn, Weekly Chart
- Chart D4. Livestock, Weekly Chart
- Chart D5. Agriculture, Weekly Chart
- Chart D6. Base Metals, Weekly Chart
- Chart D7. Commodity Index, Weekly Chart
- Chart D8. Energy, Weekly Chart
- Chart D9. Precious Metals, Weekly Chart
- Chart D10. Commodity Index, Weekly Chart
- Chart D11. Gold, Weekly Chart
- Chart D12. Goldman Sachs Total Return Commodity Index
- Chart D13. Copper, Weekly Chart
- Chart D14. Grains, Weekly Chart
- Chart D15. Nickel, Weekly Chart
- Chart D16. Aluminum, Weekly Chart
- Chart D17. Coffee, Weekly Chart

### **Chart Book Index – Commodity ETFs**

- Chart D1. Cotton, Weekly Chart
- Chart D2. Brent Oil, Weekly Chart
- Chart D3. Corn, Weekly Chart
- Chart D4. Livestock, Weekly Chart
- Chart D5. Agriculture, Weekly Chart
- Chart D6. Base Metals, Weekly Chart
- Chart D7. Commodity Index, Weekly Chart
- Chart D8. Energy, Weekly Chart
- Chart D9. Precious Metals, Weekly Chart
- Chart D10. Commodity Index, Weekly Chart
- Chart D11. Gold, Weekly Chart
- Chart D12. Goldman Sachs Total Return Commodity Index
- Chart D13. Copper, Weekly Chart
- Chart D14. Grains, Weekly Chart
- Chart D15. Nickel, Weekly Chart
- Chart D16. Aluminum, Weekly Chart
- Chart D17. Coffee, Weekly Chart