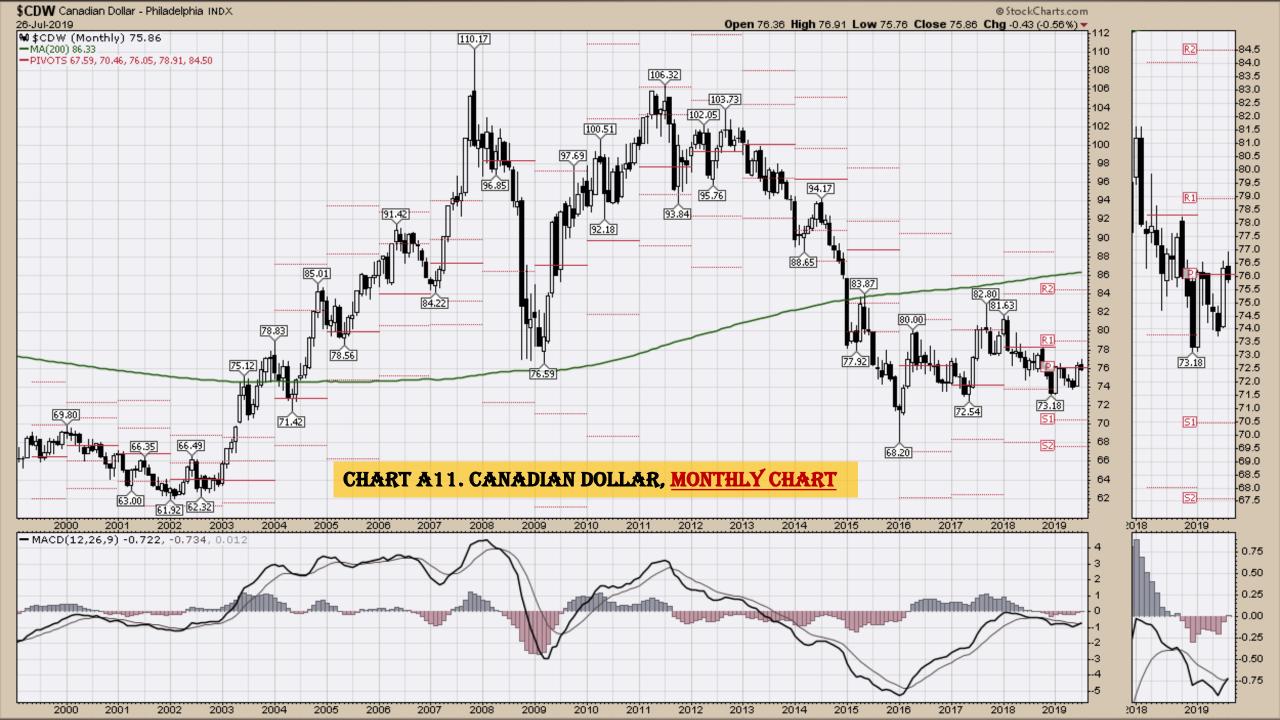

#### Market Outlook Considerations for Week Beginning July 29, 2019

- Chart A1. \$UST10Y 10-Year US Treasury Yield, Weekly Chart
- Chart A2. \$UST10Y 10-Year US Treasury Yield, Daily Chart
- Chart A3. \$UST10Y <u>10-Year US Treasury Yield</u>, Monthly Chart
- Chart A4. \$UST10Y <u>10-Year US Treasury Yield</u>, Monthly Chart
- Chart A5. Power Shares <u>US Dollar Index</u>, Weekly Chart
- Chart A6. Power Shares <u>US Dollar Index</u>, Daily Chart
- Chart A7. Power Shares <u>US Dollar Index</u>, Monthly Chart
- Chart A8. Power Shares US Dollar Index, Monthly Chart
- Chart A9. <u>EURO</u> Monthly Chart
- Chart A10. Australian Dollar Monthly Chart
- Chart A11. Canadian Dollar Monthly Chart
- Chart A12. <u>Japanese Yen</u> Monthly Chart
- Chart A13. <u>British Pound</u> Monthly Chart
- Chart A14. <u>Dow Jones</u>, Monthly Chart
- Chart A15. <u>Dow Transports</u> Monthly Chart
- Chart A16. <u>S&P 500</u> Large Caps Monthly Chart
- Chart A17. Nasdaq Composite, Monthly Chart

## Select Currency Charts Monthly Charts