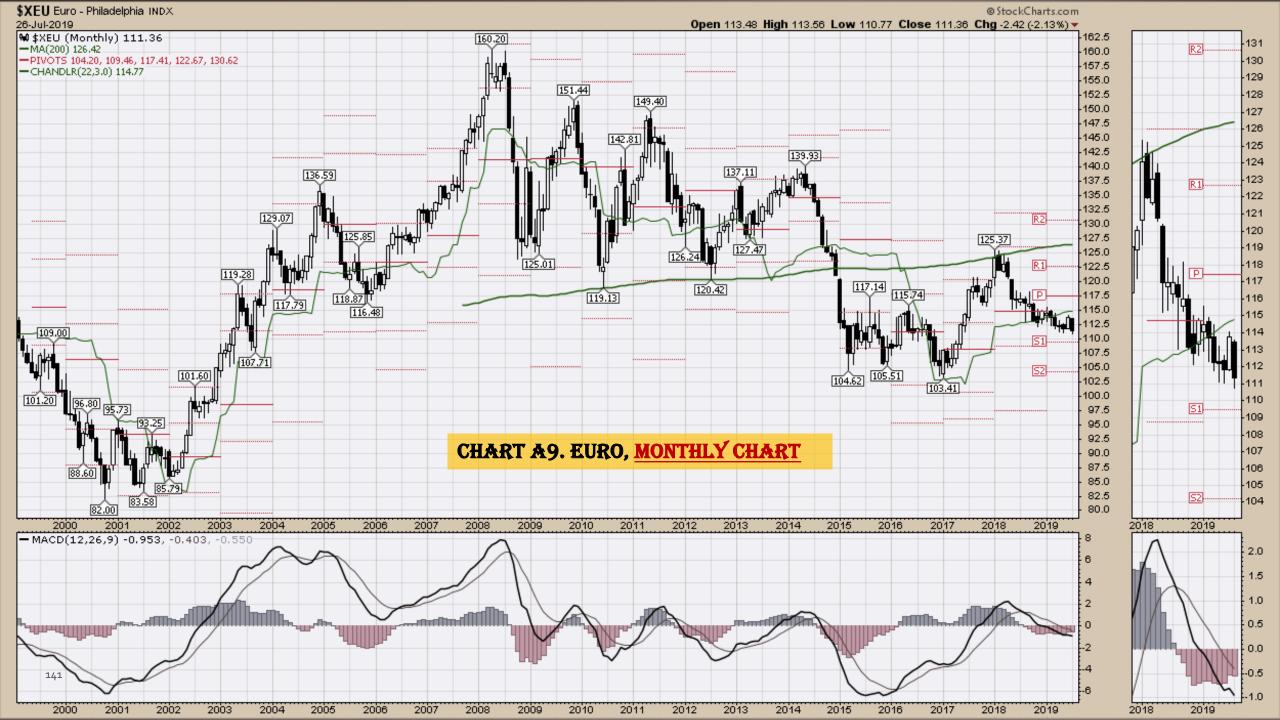

## Select Currency Charts Monthly Charts

#### Market Outlook Considerations for Week Beginning July 29, 2019

- Chart A1. \$UST10Y 10-Year US Treasury Yield, Weekly Chart
- Chart A2. \$UST10Y 10-Year US Treasury Yield, Daily Chart
- Chart A3. \$UST10Y <u>10-Year US Treasury Yield</u>, Monthly Chart
- Chart A4. \$UST10Y <u>10-Year US Treasury Yield</u>, Monthly Chart
- Chart A5. Power Shares <u>US Dollar Index</u>, Weekly Chart
- Chart A6. Power Shares <u>US Dollar Index</u>, Daily Chart
- Chart A7. Power Shares <u>US Dollar Index</u>, Monthly Chart
- Chart A8. Power Shares US Dollar Index, Monthly Chart
- Chart A9. <u>EURO</u> Monthly Chart
- Chart A10. Australian Dollar Monthly Chart
- Chart A11. Canadian Dollar Monthly Chart
- Chart A12. <u>Japanese Yen</u> Monthly Chart
- Chart A13. <u>British Pound</u> Monthly Chart
- Chart A14. <u>Dow Jones</u>, Monthly Chart
- Chart A15. <u>Dow Transports</u> Monthly Chart
- Chart A16. <u>S&P 500</u> Large Caps Monthly Chart
- Chart A17. Nasdaq Composite, Monthly Chart