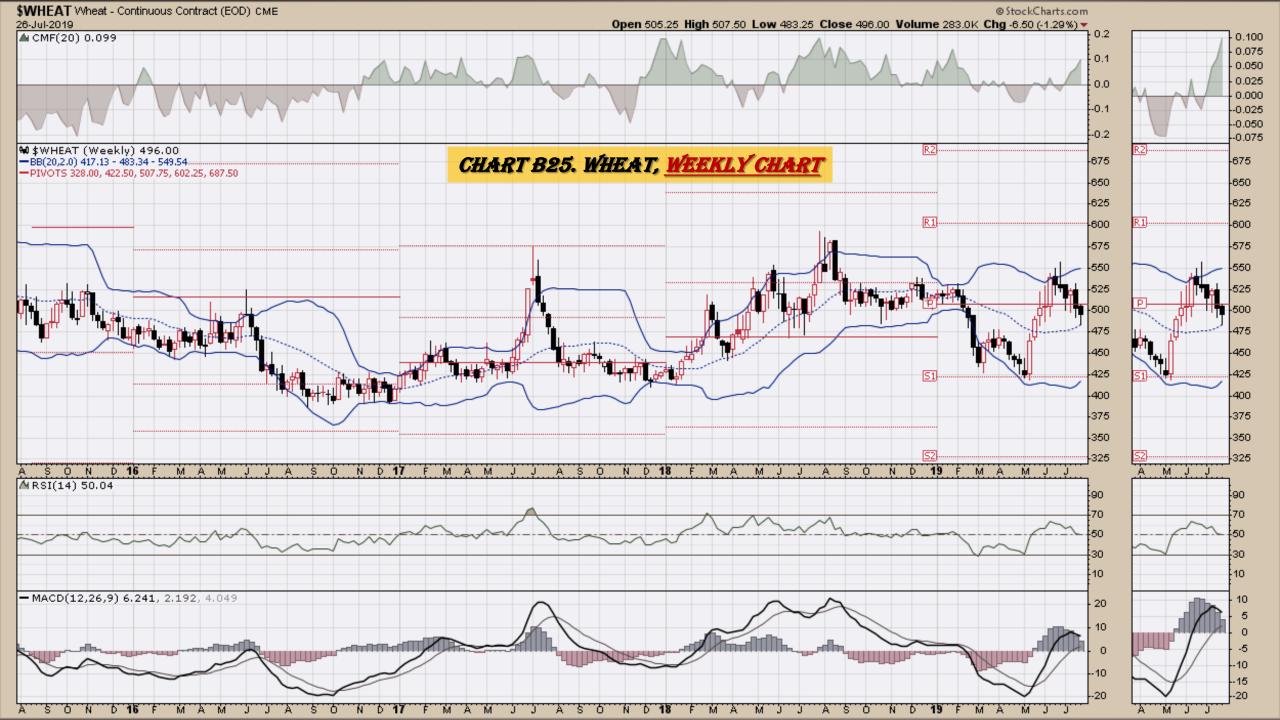

## Chart Book Index - \$CRB, \$WTIC, Soybeans, Corn, Rice, Cotton, Wheat Market Outlook Considerations for Week Beginning July 29, 2019

- Chart B18. Rough Rice, Monthly
- Chart B19. Rough Rice, Weekly Chart
- Chart B20. Rough Rice, Daily Chart
- Chart B21. Cotton, Weekly Chart
- Chart B22. Cotton, Daily Chart
- Chart B23. Cotton, Monthly Chart
- Chart B24. Cotton, Monthly Line Chart
- Chart B25. Wheat, Weekly Chart
- Chart B26. Wheat, Daily Chart
- Chart B27. Wheat, Monthly Chart
- Chart B28. Wheat, Monthly Line Chart

# Wheat Weekly, Daily, Monthly and Quarterly Charts