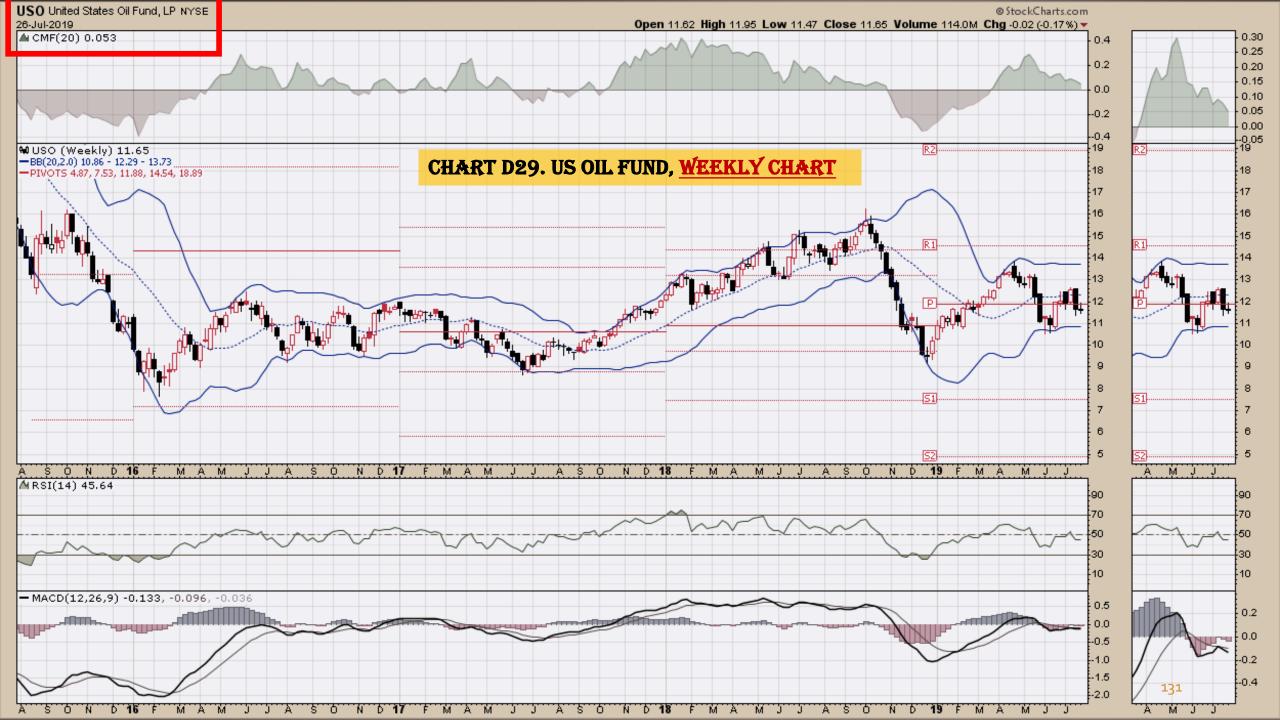

#### **Chart Book Index – Commodity ETFs**

- Chart D18. Lead, Weekly Chart
- Chart D19. Lithium, Weekly Chart
- Chart D20. Cocoa, Weekly Chart
- Chart D21. Palladium, Weekly Chart
- Chart D22. Platinum, Weekly Chart
- Chart D23. Sugar, Weekly Chart
- Chart D24. Silver, Weekly Chart
- Chart D25. Soybeans, Weekly Chart
- Chart D26. Gasoline, Weekly Chart
- Chart D27. Natural Gas, Weekly Chart
- Chart D28. US 12 Month Oil Fund, Weekly Chart
- Chart D29. US Oil Fund, Weekly Chart
- Chart D30. Wheat, Weekly Chart

### **Chart Book Index – Commodity ETFs**

- Chart D18. Lead, Weekly Chart
- Chart D19. Lithium, Weekly Chart
- Chart D20. Cocoa, Weekly Chart
- Chart D21. Palladium, Weekly Chart
- Chart D22. Platinum, Weekly Chart
- Chart D23. Sugar, Weekly Chart
- Chart D24. Silver, Weekly Chart
- Chart D25. Soybeans, Weekly Chart
- Chart D26. Gasoline, Weekly Chart
- Chart D27. Natural Gas, Weekly Chart
- Chart D28. US 12 Month Oil Fund, Weekly Chart
- Chart D29. US Oil Fund, Weekly Chart
- Chart D30. Wheat, Weekly Chart