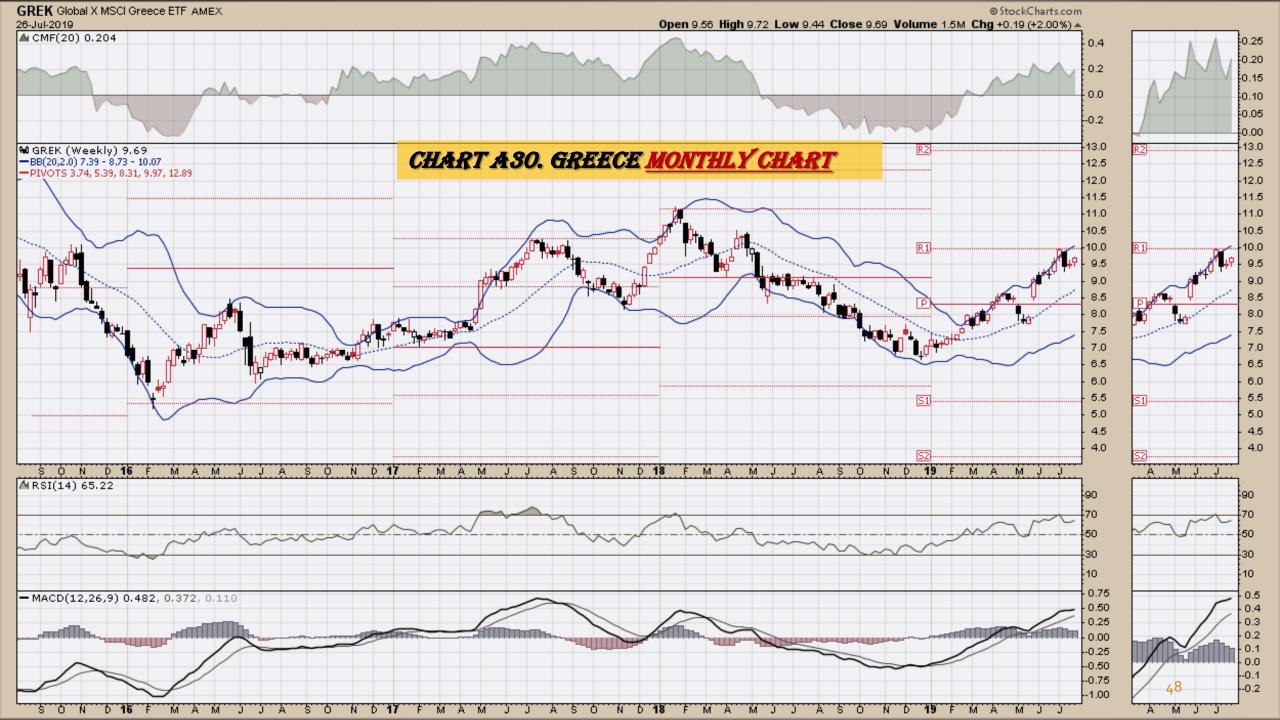

#### Market Outlook Considerations for Week Beginning July 29, 2019

- Chart A18. <u>Dow Utilities</u>, Monthly Chart
- Chart A19. World less U.S. & Canada Monthly Chart
- Chart A20. Emerging Markets Monthly Chart
- Chart A21. <u>Australia</u> Monthly Chart
- Chart A22. <u>Brazil</u> Monthly Chart
- Chart A23. Canada Monthly Chart
- Chart A24. China Monthly Chart
- Chart A25. Mexico Monthly Chart
- Chart A26. <u>Japan</u> Monthly Chart
- Chart A27. Russia Monthly Chart
- Chart A28. <u>India</u> Monthly Chart

### Select Global Equity Charts