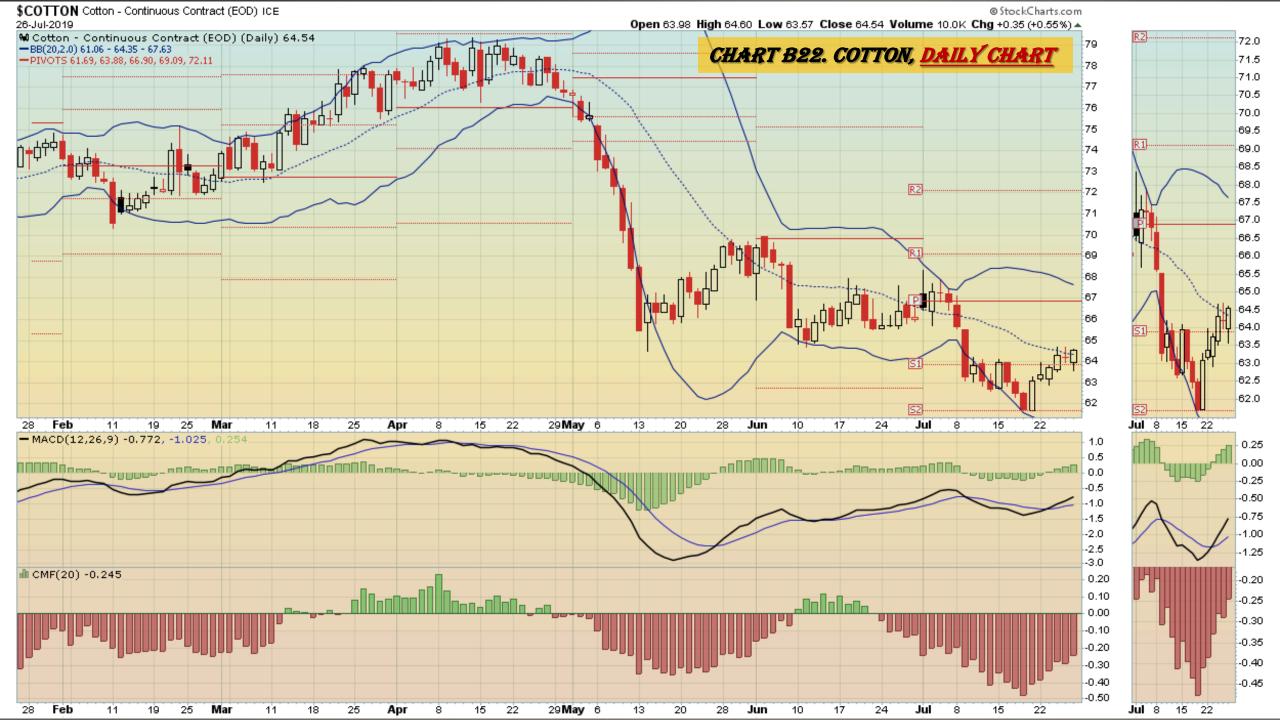

## Chart Book Index - \$CRB, \$WTIC, Soybeans, Corn, Rice, Cotton, Wheat Market Outlook Considerations for Week Beginning July 29, 2019

- Chart B18. Rough Rice, Monthly
- Chart B19. Rough Rice, Weekly Chart
- Chart B20. Rough Rice, Daily Chart
- Chart B21. Cotton, Weekly Chart
- Chart B22. Cotton, Daily Chart
- Chart B23. Cotton, Monthly Chart
- Chart B24. Cotton, Monthly Line Chart
- Chart B25. Wheat, Weekly Chart
- Chart B26. Wheat, Daily Chart
- Chart B27. Wheat, Monthly Chart
- Chart B28. Wheat, Monthly Line Chart

# Cotton Weekly, Daily, Monthly and Quarterly Charts