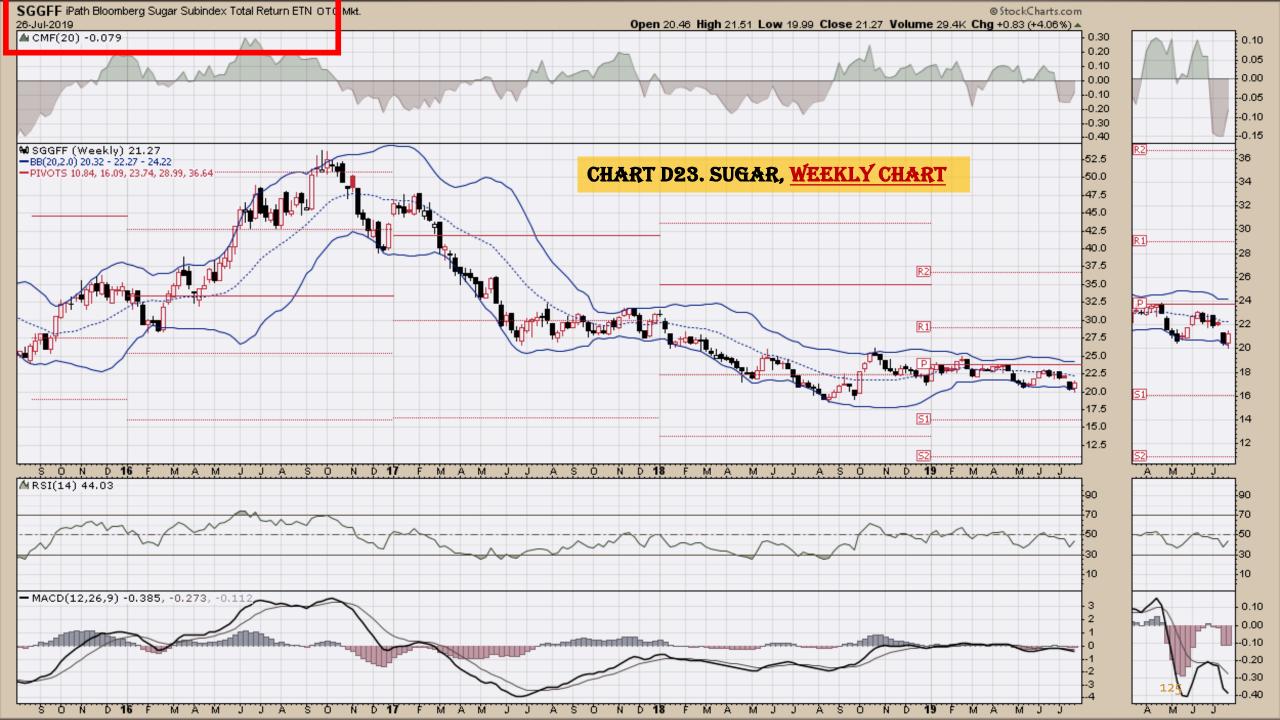

#### **Chart Book Index – Commodity ETFs**

- Chart D18. Lead, Weekly Chart
- Chart D19. Lithium, Weekly Chart
- Chart D20. Cocoa, Weekly Chart
- Chart D21. Palladium, Weekly Chart
- Chart D22. Platinum, Weekly Chart
- Chart D23. Sugar, Weekly Chart
- Chart D24. Silver, Weekly Chart
- Chart D25. Soybeans, Weekly Chart
- Chart D26. Gasoline, Weekly Chart
- Chart D27. Natural Gas, Weekly Chart
- Chart D28. US 12 Month Oil Fund, Weekly Chart
- Chart D29. US Oil Fund, Weekly Chart
- Chart D30. Wheat, Weekly Chart

### **Chart Book Index – Commodity ETFs**

- Chart D18. Lead, Weekly Chart
- Chart D19. Lithium, Weekly Chart
- Chart D20. Cocoa, Weekly Chart
- Chart D21. Palladium, Weekly Chart
- Chart D22. Platinum, Weekly Chart
- Chart D23. Sugar, Weekly Chart
- Chart D24. Silver, Weekly Chart
- Chart D25. Soybeans, Weekly Chart
- Chart D26. Gasoline, Weekly Chart
- Chart D27. Natural Gas, Weekly Chart
- Chart D28. US 12 Month Oil Fund, Weekly Chart
- Chart D29. US Oil Fund, Weekly Chart
- Chart D30. Wheat, Weekly Chart