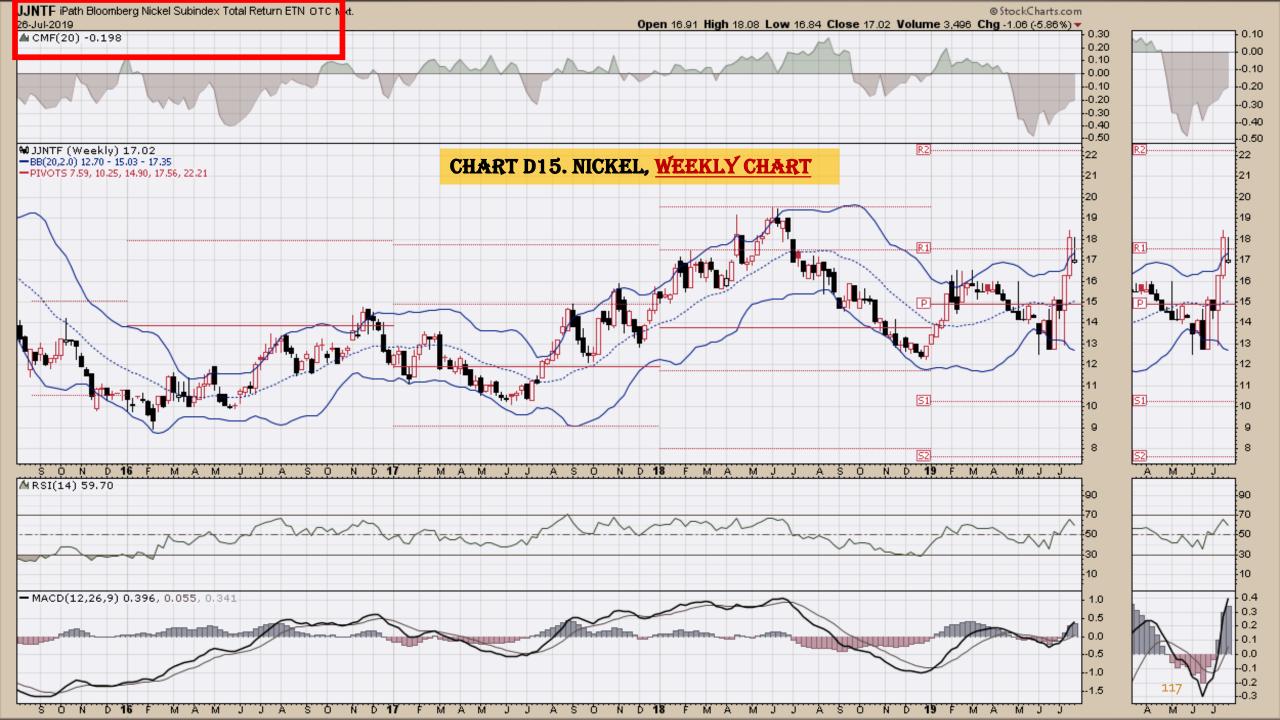

#### Chart Book Index - Commodity ETFs

- Chart D1. Cotton, Weekly Chart
- Chart D2. Brent Oil, Weekly Chart
- Chart D3. Corn, Weekly Chart
- Chart D4. Livestock, Weekly Chart
- Chart D5. Agriculture, Weekly Chart
- Chart D6. Base Metals, Weekly Chart
- Chart D7. Commodity Index, Weekly Chart
- Chart D8. Energy, Weekly Chart
- Chart D9. Precious Metals, Weekly Chart
- Chart D10. Commodity Index, Weekly Chart
- Chart D11. Gold, Weekly Chart
- Chart D12. Goldman Sachs Total Return Commodity Index
- Chart D13. Copper, Weekly Chart
- Chart D14. Grains, Weekly Chart
- Chart D15. Nickel, Weekly Chart
- Chart D16. Aluminum, Weekly Chart
- Chart D17. Coffee, Weekly Chart

### **Chart Book Index – Commodity ETFs**

- Chart D1. Cotton, Weekly Chart
- Chart D2. Brent Oil, Weekly Chart
- Chart D3. Corn, Weekly Chart
- Chart D4. Livestock, Weekly Chart
- Chart D5. Agriculture, Weekly Chart
- Chart D6. Base Metals, Weekly Chart
- Chart D7. Commodity Index, Weekly Chart
- Chart D8. Energy, Weekly Chart
- Chart D9. Precious Metals, Weekly Chart
- Chart D10. Commodity Index, Weekly Chart
- Chart D11. Gold, Weekly Chart
- Chart D12. Goldman Sachs Total Return Commodity Index
- Chart D13. Copper, Weekly Chart
- Chart D14. Grains, Weekly Chart
- Chart D15. Nickel, Weekly Chart
- Chart D16. Aluminum, Weekly Chart
- Chart D17. Coffee, Weekly Chart