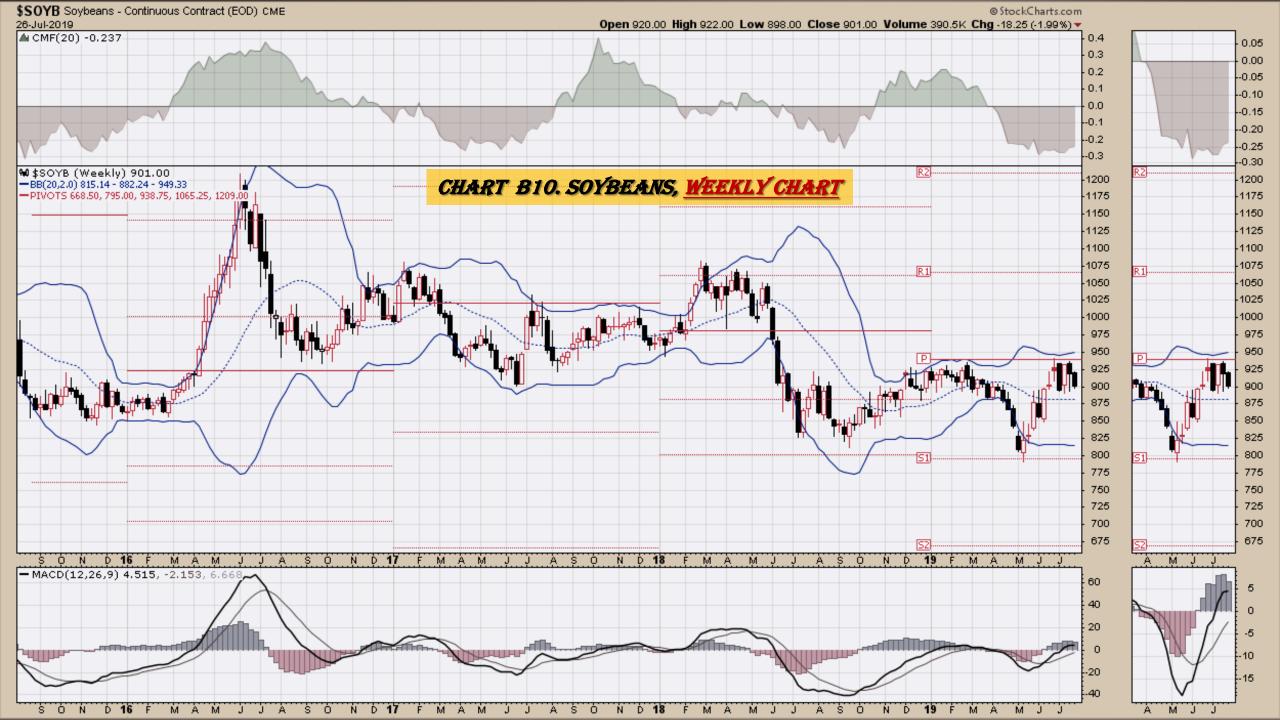

## Chart Book Index - \$CRB, \$WTIC, Soybeans, Corn, Rice, Cotton, Wheat Market Outlook Considerations for Week Beginning July 29, 2019

- Chart B1. <u>\$CRB Reuters/Jefferies CRB Index</u>, Weekly Chart
- Chart B2. <u>\$CRB Reuters/Jefferies CRB Index</u>, Daily Chart
- Chart B3. <u>\$CRB Reuters/Jefferies CRB Index</u>, Monthly Chart
- Chart B4. <u>\$CRB Reuters/Jefferies CRB Index</u>, Quarterly Chart
- Chart B5. <u>\$CRB Reuters/Jefferies CRB Index</u>, Monthly Chart
- Chart B6. <u>\$WTIC</u>, Weekly Chart
- Chart B7. <u>\$WTIC</u>, Daily Chart
- Chart B8. \$WTIC, Monthly Chart
- Chart B9. \$WTIC, Monthly Line Chart
- Chart B10. Soybeans, Weekly Chart
- Chart B11. Soybeans, Daily Chart
- Chart B12. Soybeans, Monthly Chart
- Chart B13. Soybeans, Monthly Line Chart
- Chart B14. Corn, Weekly Chart
- Chart B15. Corn, Daily Chart
- Chart B16. Corn, Monthly Chart
- Chart B17. Corn, Monthly Line Chart

## Soybeans Weekly, Daily, Monthly and Quarterly Charts