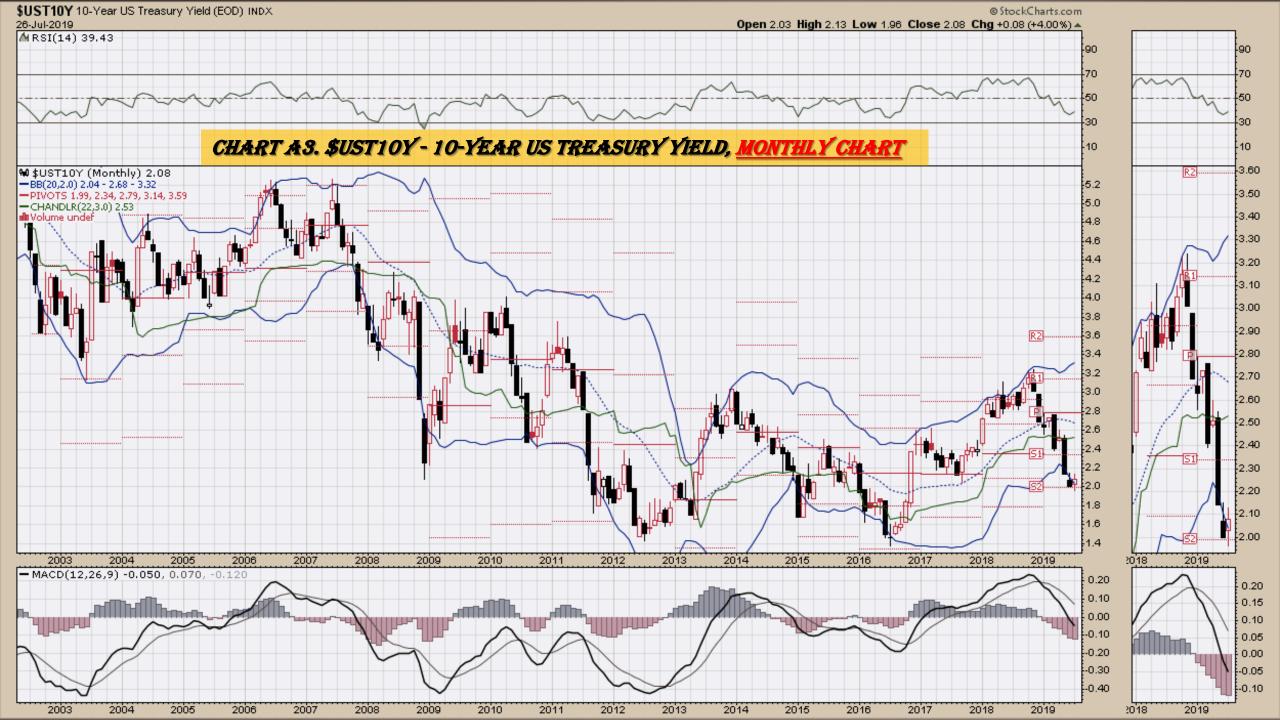

## \$UST10Y - 10 Year US Treasury Yield Weekly, Daily and Monthly Charts

#### Market Outlook Considerations for Week Beginning July 29, 2019

- Chart A1. \$UST10Y 10-Year US Treasury Yield, Weekly Chart
- Chart A2. \$UST10Y 10-Year US Treasury Yield, Daily Chart
- Chart A3. \$UST10Y <u>10-Year US Treasury Yield</u>, Monthly Chart
- Chart A4. \$UST10Y <u>10-Year US Treasury Yield</u>, Monthly Chart
- Chart A5. Power Shares <u>US Dollar Index</u>, Weekly Chart
- Chart A6. Power Shares <u>US Dollar Index</u>, Daily Chart
- Chart A7. Power Shares <u>US Dollar Index</u>, Monthly Chart
- Chart A8. Power Shares US Dollar Index, Monthly Chart
- Chart A9. <u>EURO</u> Monthly Chart
- Chart A10. Australian Dollar Monthly Chart
- Chart A11. Canadian Dollar Monthly Chart
- Chart A12. <u>Japanese Yen</u> Monthly Chart
- Chart A13. <u>British Pound</u> Monthly Chart
- Chart A14. <u>Dow Jones</u>, Monthly Chart
- Chart A15. <u>Dow Transports</u> Monthly Chart
- Chart A16. <u>S&P 500</u> Large Caps Monthly Chart
- Chart A17. Nasdaq Composite, Monthly Chart