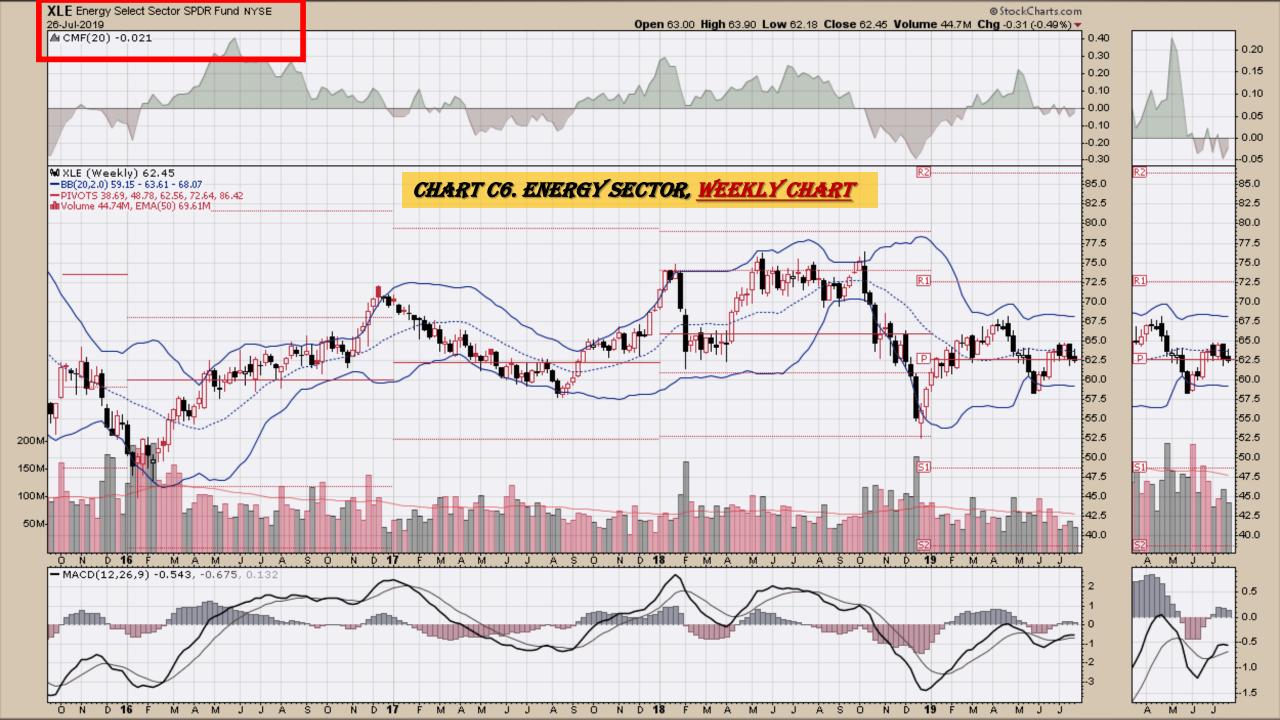

#### **Chart Book Index - Sectors**

- Chart C1. Financial Sector, Weekly Chart
- Chart C2. Health Care Sector, Weekly Chart
- Chart C3. Technology Sector, Weekly Chart
- Chart C4. Industrial Sector, Weekly Chart
- Chart C5. Materials Sector, Weekly Chart
- Chart C6. Energy Sector, Weekly Chart
- Chart C7. Utilities Sector, Weekly Chart
- Chart C8. Consumer Staples, Weekly Chart
- Chart C9. Consumer Discretionary, Weekly Chart

### **S&P Sectors**