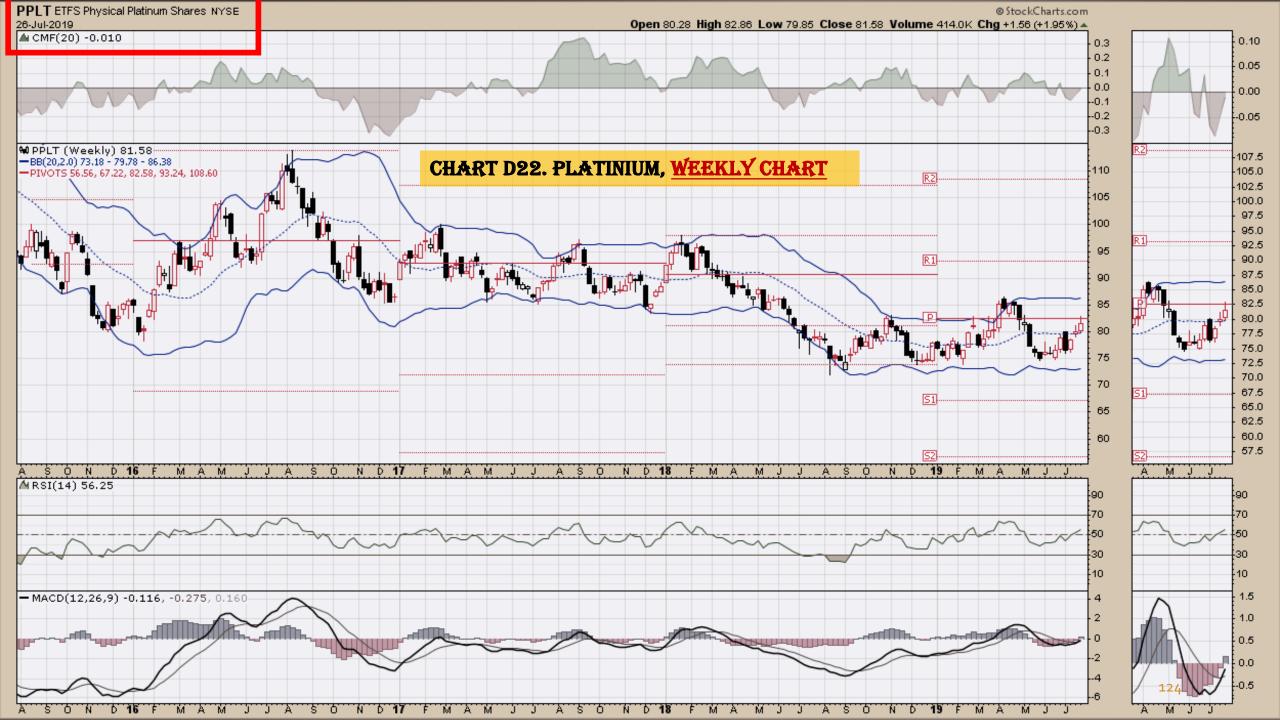

#### **Chart Book Index – Commodity ETFs**

- Chart D18. Lead, Weekly Chart
- Chart D19. Lithium, Weekly Chart
- Chart D20. Cocoa, Weekly Chart
- Chart D21. Palladium, Weekly Chart
- Chart D22. Platinum, Weekly Chart
- Chart D23. Sugar, Weekly Chart
- Chart D24. Silver, Weekly Chart
- Chart D25. Soybeans, Weekly Chart
- Chart D26. Gasoline, Weekly Chart
- Chart D27. Natural Gas, Weekly Chart
- Chart D28. US 12 Month Oil Fund, Weekly Chart
- Chart D29. US Oil Fund, Weekly Chart
- Chart D30. Wheat, Weekly Chart

### **Chart Book Index – Commodity ETFs**

- Chart D18. Lead, Weekly Chart
- Chart D19. Lithium, Weekly Chart
- Chart D20. Cocoa, Weekly Chart
- Chart D21. Palladium, Weekly Chart
- Chart D22. Platinum, Weekly Chart
- Chart D23. Sugar, Weekly Chart
- Chart D24. Silver, Weekly Chart
- Chart D25. Soybeans, Weekly Chart
- Chart D26. Gasoline, Weekly Chart
- Chart D27. Natural Gas, Weekly Chart
- Chart D28. US 12 Month Oil Fund, Weekly Chart
- Chart D29. US Oil Fund, Weekly Chart
- Chart D30. Wheat, Weekly Chart