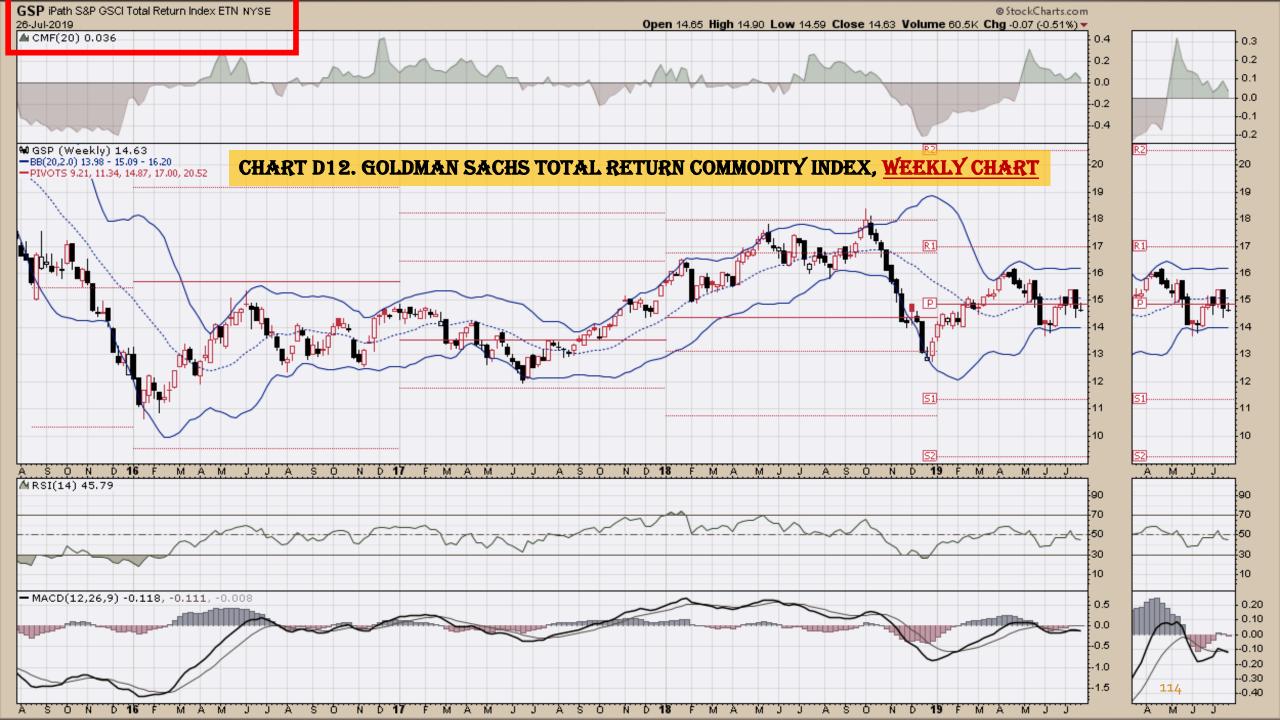

#### Chart Book Index - Commodity ETFs

- Chart D1. Cotton, Weekly Chart
- Chart D2. Brent Oil, Weekly Chart
- Chart D3. Corn, Weekly Chart
- Chart D4. Livestock, Weekly Chart
- Chart D5. Agriculture, Weekly Chart
- Chart D6. Base Metals, Weekly Chart
- Chart D7. Commodity Index, Weekly Chart
- Chart D8. Energy, Weekly Chart
- Chart D9. Precious Metals, Weekly Chart
- Chart D10. Commodity Index, Weekly Chart
- Chart D11. Gold, Weekly Chart
- Chart D12. Goldman Sachs Total Return Commodity Index
- Chart D13. Copper, Weekly Chart
- Chart D14. Grains, Weekly Chart
- Chart D15. Nickel, Weekly Chart
- Chart D16. Aluminum, Weekly Chart
- Chart D17. Coffee, Weekly Chart

### **Chart Book Index – Commodity ETFs**

- Chart D1. Cotton, Weekly Chart
- Chart D2. Brent Oil, Weekly Chart
- Chart D3. Corn, Weekly Chart
- Chart D4. Livestock, Weekly Chart
- Chart D5. Agriculture, Weekly Chart
- Chart D6. Base Metals, Weekly Chart
- Chart D7. Commodity Index, Weekly Chart
- Chart D8. Energy, Weekly Chart
- Chart D9. Precious Metals, Weekly Chart
- Chart D10. Commodity Index, Weekly Chart
- Chart D11. Gold, Weekly Chart
- Chart D12. Goldman Sachs Total Return Commodity Index
- Chart D13. Copper, Weekly Chart
- Chart D14. Grains, Weekly Chart
- Chart D15. Nickel, Weekly Chart
- Chart D16. Aluminum, Weekly Chart
- Chart D17. Coffee, Weekly Chart