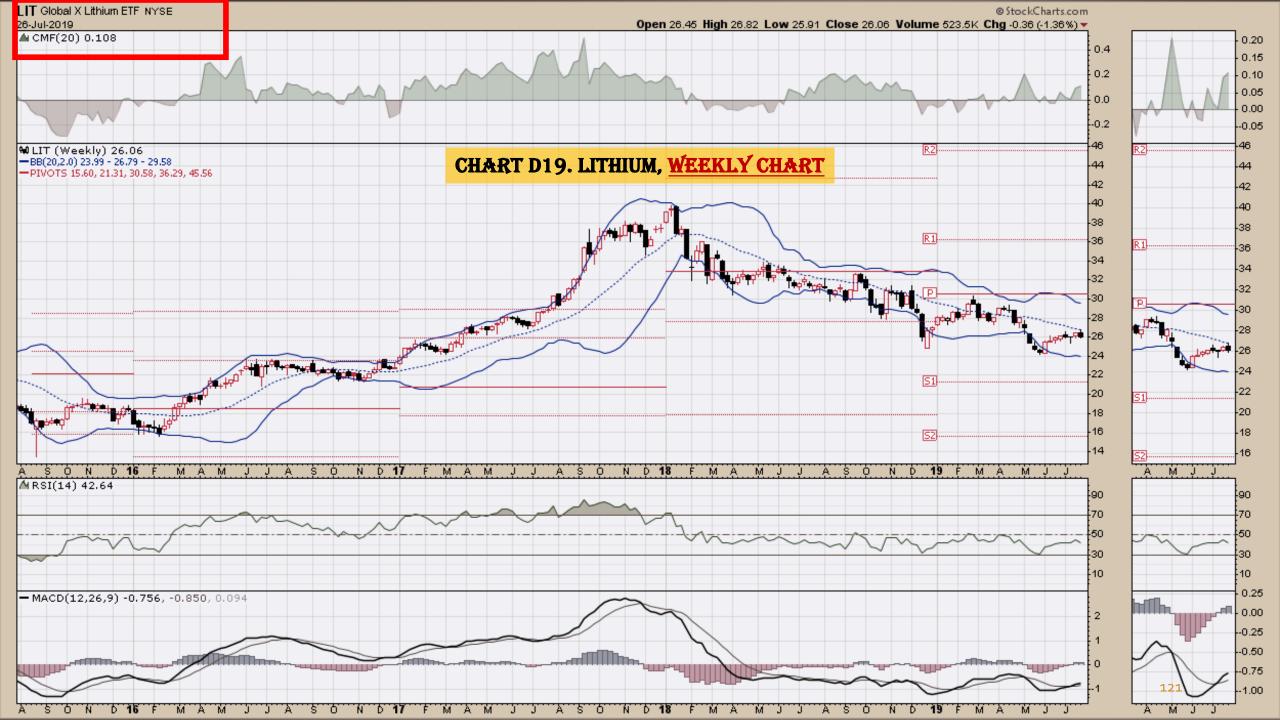

#### **Chart Book Index – Commodity ETFs**

- Chart D18. Lead, Weekly Chart
- Chart D19. Lithium, Weekly Chart
- Chart D20. Cocoa, Weekly Chart
- Chart D21. Palladium, Weekly Chart
- Chart D22. Platinum, Weekly Chart
- Chart D23. Sugar, Weekly Chart
- Chart D24. Silver, Weekly Chart
- Chart D25. Soybeans, Weekly Chart
- Chart D26. Gasoline, Weekly Chart
- Chart D27. Natural Gas, Weekly Chart
- Chart D28. US 12 Month Oil Fund, Weekly Chart
- Chart D29. US Oil Fund, Weekly Chart
- Chart D30. Wheat, Weekly Chart

### **Chart Book Index – Commodity ETFs**

- Chart D18. Lead, Weekly Chart
- Chart D19. Lithium, Weekly Chart
- Chart D20. Cocoa, Weekly Chart
- Chart D21. Palladium, Weekly Chart
- Chart D22. Platinum, Weekly Chart
- Chart D23. Sugar, Weekly Chart
- Chart D24. Silver, Weekly Chart
- Chart D25. Soybeans, Weekly Chart
- Chart D26. Gasoline, Weekly Chart
- Chart D27. Natural Gas, Weekly Chart
- Chart D28. US 12 Month Oil Fund, Weekly Chart
- Chart D29. US Oil Fund, Weekly Chart
- Chart D30. Wheat, Weekly Chart