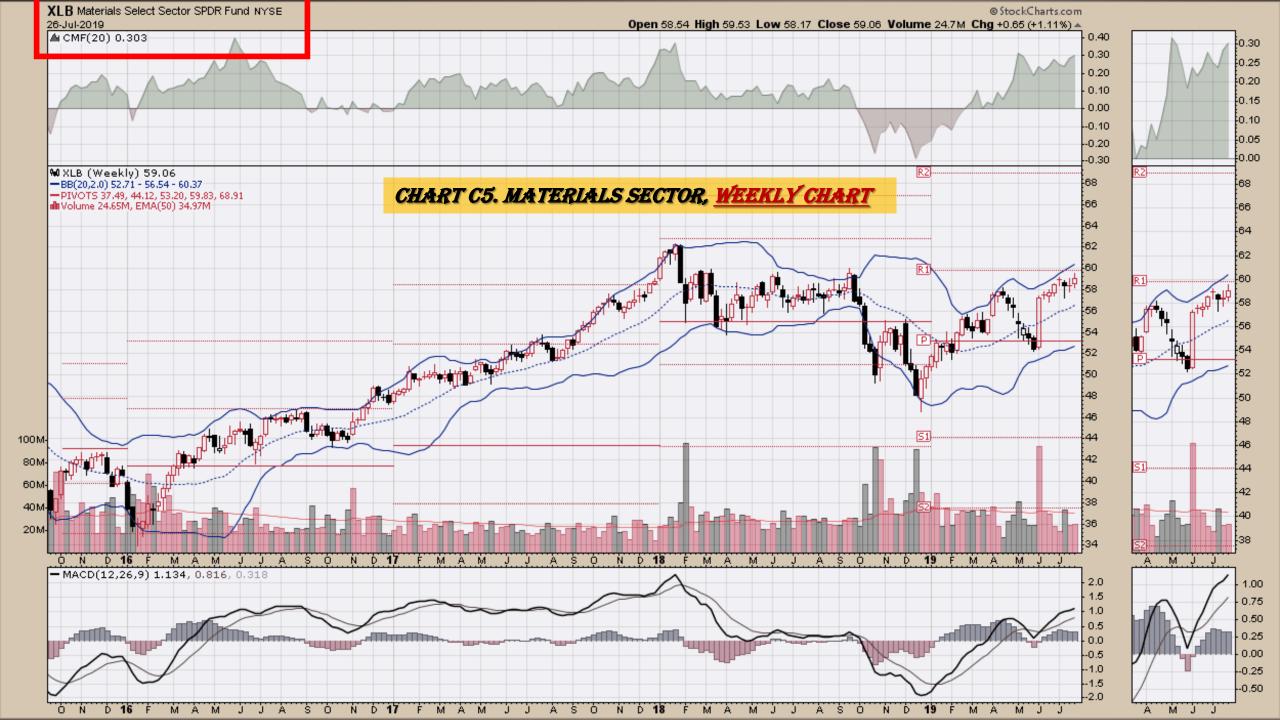

#### **Chart Book Index - Sectors**

- Chart C1. Financial Sector, Weekly Chart
- Chart C2. Health Care Sector, Weekly Chart
- Chart C3. Technology Sector, Weekly Chart
- Chart C4. Industrial Sector, Weekly Chart
- Chart C5. Materials Sector, Weekly Chart
- Chart C6. Energy Sector, Weekly Chart
- Chart C7. Utilities Sector, Weekly Chart
- Chart C8. Consumer Staples, Weekly Chart
- Chart C9. Consumer Discretionary, Weekly Chart

### **S&P Sectors**