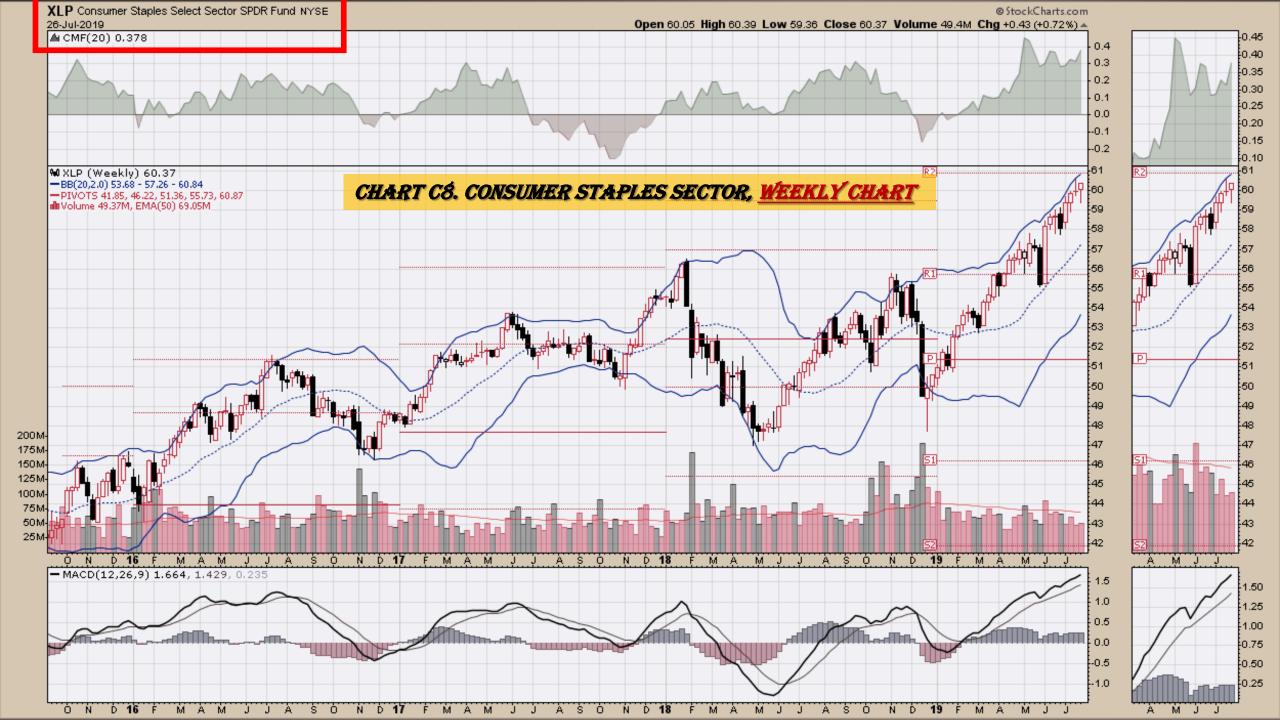

#### **Chart Book Index - Sectors**

- Chart C1. Financial Sector, Weekly Chart
- Chart C2. Health Care Sector, Weekly Chart
- Chart C3. Technology Sector, Weekly Chart
- Chart C4. Industrial Sector, Weekly Chart
- Chart C5. Materials Sector, Weekly Chart
- Chart C6. Energy Sector, Weekly Chart
- Chart C7. Utilities Sector, Weekly Chart
- Chart C8. Consumer Staples, Weekly Chart
- Chart C9. Consumer Discretionary, Weekly Chart

### **S&P Sectors**