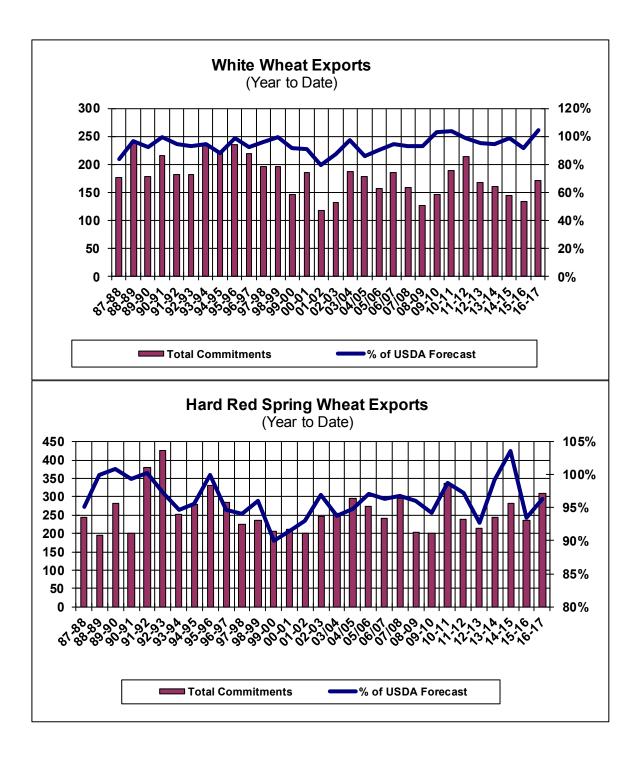

| Weekly Export Sales (million bushels) |        |      |          |
|---------------------------------------|--------|------|----------|
| AS OF WEEK ENDING                     | 4/6/17 |      |          |
|                                       | Wheat  | Corn | Soybeans |
| Old Crop Sales                        | 15.5   | 29.1 | 14.8     |
| New Crop Sales                        | 4.6    | 2.0  | 4.6      |
| Total Sales                           | 20.1   | 31.0 | 19.4     |
| Last Week                             | 24.1   | 46.2 | 32.2     |
| Trade Estimates                       | 18.4   | 45.3 | 27.6     |
| USDA Forecast                         | 44.3   | 25.5 | 11.3     |
| Export Shipments                      | 23.4   | 42.4 | 29.6     |
| USDA Forecast                         | 60.3   | 50.6 | 17.5     |
| Commitments % of USDA est.            | 98%    | 87%  | 101%     |
| Average for this week                 | 93%    | 79%  | 90%      |
| Shipments % of USDA est.              | 77%    | 59%  | 87%      |
| Average for this week                 | 80%    | 60%  | 80%      |
| Source: USDA, Reuters                 |        |      |          |