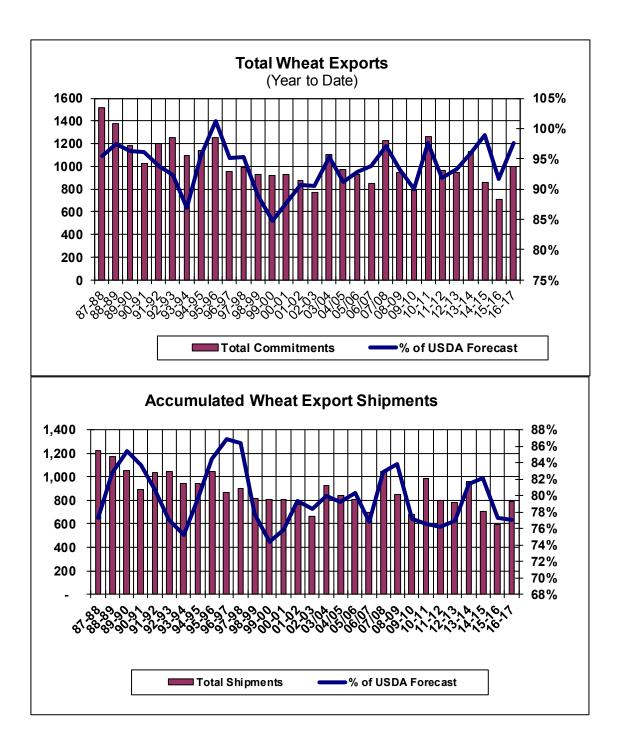

| Weekly Export Sales (million bushels) |        |      |          |
|---------------------------------------|--------|------|----------|
| AS OF WEEK ENDING                     | 4/6/17 |      |          |
|                                       | Wheat  | Corn | Soybeans |
| Old Crop Sales                        | 15.5   | 29.1 | 14.8     |
| New Crop Sales                        | 4.6    | 2.0  | 4.6      |
| Total Sales                           | 20.1   | 31.0 | 19.4     |
| Last Week                             | 24.1   | 46.2 | 32.2     |
| Trade Estimates                       | 18.4   | 45.3 | 27.6     |
| USDA Forecast                         | 44.3   | 25.5 | 11.3     |
| Export Shipments                      | 23.4   | 42.4 | 29.6     |
| USDA Forecast                         | 60.3   | 50.6 | 17.5     |
| Commitments % of USDA est.            | 98%    | 87%  | 101%     |
| Average for this week                 | 93%    | 79%  | 90%      |
| Shipments % of USDA est.              | 77%    | 59%  | 87%      |
| Average for this week                 | 80%    | 60%  | 80%      |
| Source: USDA, Reuters                 |        |      |          |