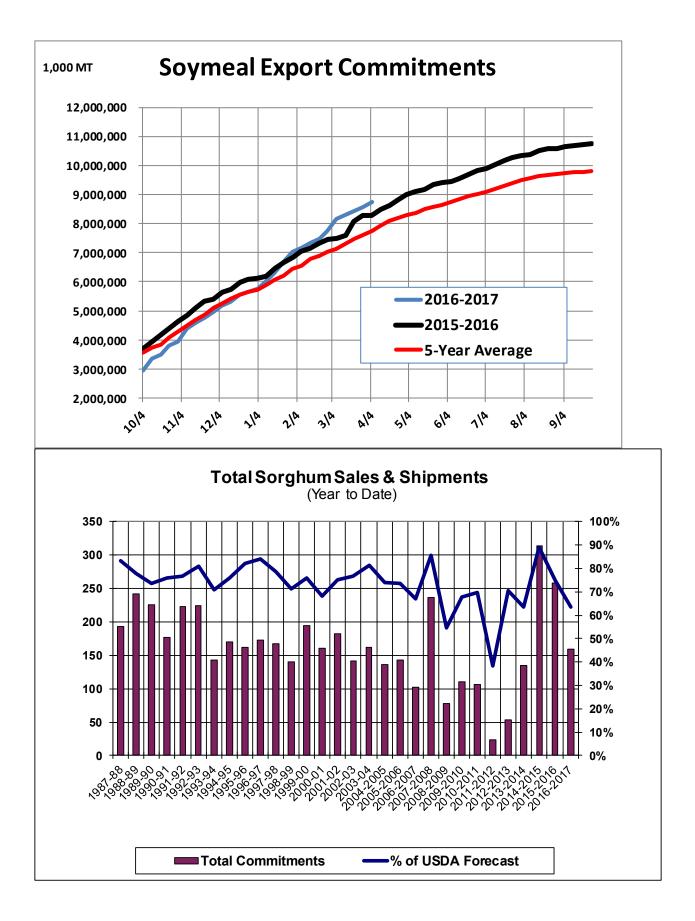

| Weekly Export Sales (million bushels) |        |      |          |
|---------------------------------------|--------|------|----------|
| AS OF WEEK ENDING                     | 4/6/17 |      |          |
|                                       | Wheat  | Corn | Soybeans |
| Old Crop Sales                        | 15.5   | 29.1 | 14.8     |
| New Crop Sales                        | 4.6    | 2.0  | 4.6      |
| Total Sales                           | 20.1   | 31.0 | 19.4     |
| Last Week                             | 24.1   | 46.2 | 32.2     |
| Trade Estimates                       | 18.4   | 45.3 | 27.6     |
| USDA Forecast                         | 44.3   | 25.5 | 11.3     |
| Export Shipments                      | 23.4   | 42.4 | 29.6     |
| USDA Forecast                         | 60.3   | 50.6 | 17.5     |
| Commitments % of USDA est.            | 98%    | 87%  | 101%     |
| Average for this week                 | 93%    | 79%  | 90%      |
| Shipments % of USDA est.              | 77%    | 59%  | 87%      |
| Average for this week                 | 80%    | 60%  | 80%      |
| Source: USDA, Reuters                 |        |      |          |