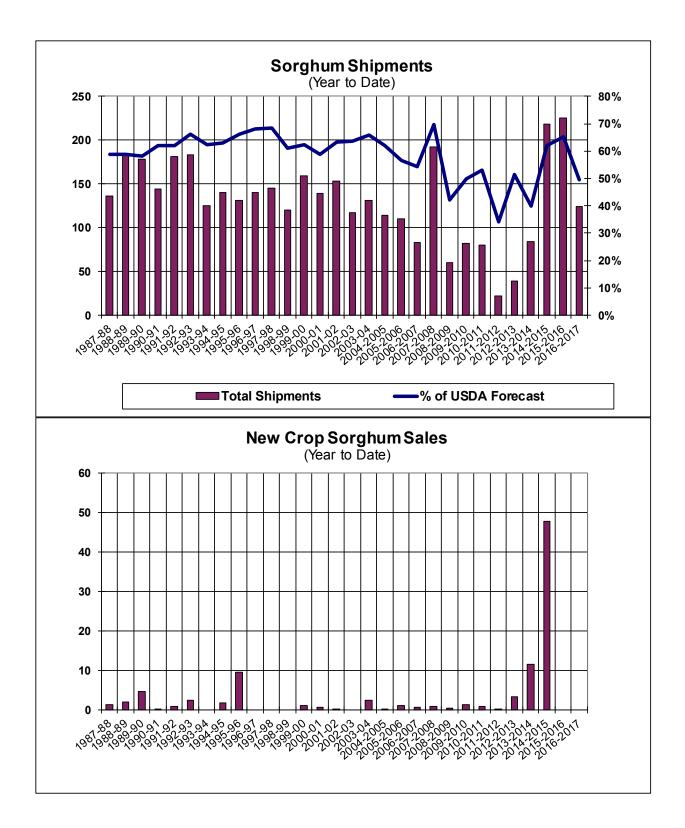

| Weekly Export Sales (million bushels) |        |      |          |
|---------------------------------------|--------|------|----------|
| AS OF WEEK ENDING                     | 4/6/17 |      |          |
|                                       | Wheat  | Corn | Soybeans |
| Old Crop Sales                        | 15.5   | 29.1 | 14.8     |
| New Crop Sales                        | 4.6    | 2.0  | 4.6      |
| Total Sales                           | 20.1   | 31.0 | 19.4     |
| Last Week                             | 24.1   | 46.2 | 32.2     |
| Trade Estimates                       | 18.4   | 45.3 | 27.6     |
| USDA Forecast                         | 44.3   | 25.5 | 11.3     |
| Export Shipments                      | 23.4   | 42.4 | 29.6     |
| USDA Forecast                         | 60.3   | 50.6 | 17.5     |
| Commitments % of USDA est.            | 98%    | 87%  | 101%     |
| Average for this week                 | 93%    | 79%  | 90%      |
| Shipments % of USDA est.              | 77%    | 59%  | 87%      |
| Average for this week                 | 80%    | 60%  | 80%      |
| Source: USDA, Reuters                 |        |      |          |