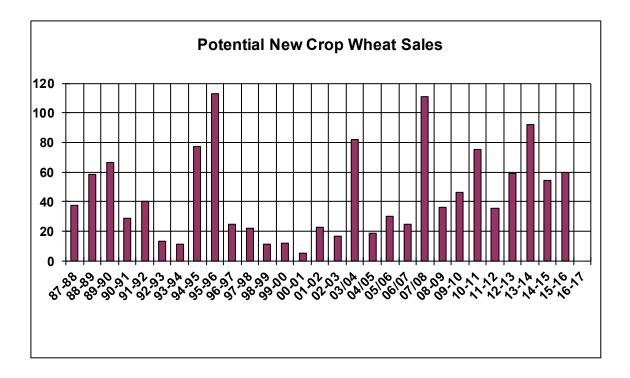

| 2.0  | 4.6      |
| Total Sales                           | 20.1   | 31.0 | 19.4     |
| Last Week                             | 24.1   | 46.2 | 32.2     |
| Trade Estimates                       | 18.4   | 45.3 | 27.6     |
| USDA Forecast                         | 44.3   | 25.5 | 11.3     |
| Export Shipments                      | 23.4   | 42.4 | 29.6     |
| USDA Forecast                         | 60.3   | 50.6 | 17.5     |
| Commitments % of USDA est.            | 98%    | 87%  | 101%     |
| Average for this week                 | 93%    | 79%  | 90%      |
| Shipments % of USDA est.              | 77%    | 59%  | 87%      |
| Average for this week                 | 80%    | 60%  | 80%      |
| Source: USDA, Reuters                 |        |      |          |