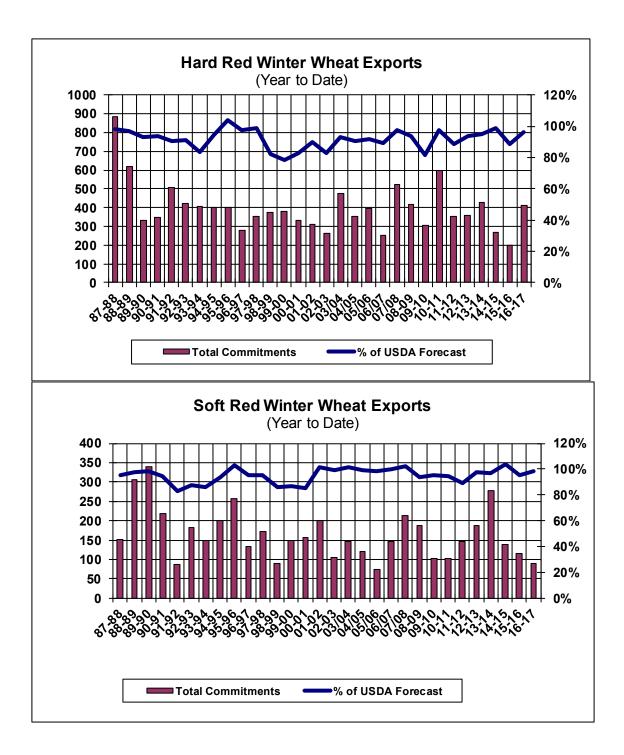

| Weekly Export Sales (million bushels) |        |      |          |
|---------------------------------------|--------|------|----------|
| AS OF WEEK ENDING                     | 4/6/17 |      |          |
|                                       | Wheat  | Corn | Soybeans |
| Old Crop Sales                        | 15.5   | 29.1 | 14.8     |
| New Crop Sales                        | 4.6    | 2.0  | 4.6      |
| Total Sales                           | 20.1   | 31.0 | 19.4     |
| Last Week                             | 24.1   | 46.2 | 32.2     |
| Trade Estimates                       | 18.4   | 45.3 | 27.6     |
| USDA Forecast                         | 44.3   | 25.5 | 11.3     |
| Export Shipments                      | 23.4   | 42.4 | 29.6     |
| USDA Forecast                         | 60.3   | 50.6 | 17.5     |
| Commitments % of USDA est.            | 98%    | 87%  | 101%     |
| Average for this week                 | 93%    | 79%  | 90%      |
| Shipments % of USDA est.              | 77%    | 59%  | 87%      |
| Average for this week                 | 80%    | 60%  | 80%      |
| Source: USDA, Reuters                 |        |      |          |