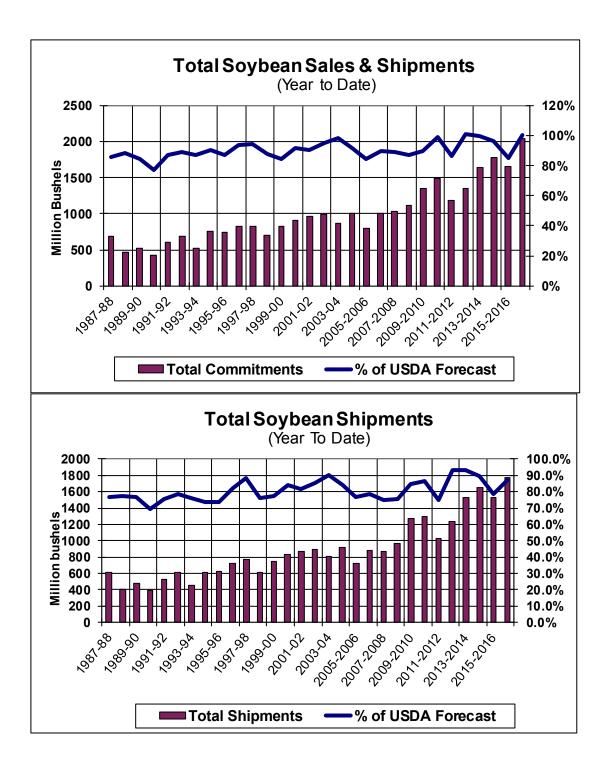

| Weekly Export Sales (million bushels) |        |      |          |
|---------------------------------------|--------|------|----------|
| AS OF WEEK ENDING                     | 4/6/17 |      |          |
|                                       | Wheat  | Corn | Soybeans |
| Old Crop Sales                        | 15.5   | 29.1 | 14.8     |
| New Crop Sales                        | 4.6    | 2.0  | 4.6      |
| Total Sales                           | 20.1   | 31.0 | 19.4     |
| Last Week                             | 24.1   | 46.2 | 32.2     |
| Trade Estimates                       | 18.4   | 45.3 | 27.6     |
| USDA Forecast                         | 44.3   | 25.5 | 11.3     |
| Export Shipments                      | 23.4   | 42.4 | 29.6     |
| USDA Forecast                         | 60.3   | 50.6 | 17.5     |
| Commitments % of USDA est.            | 98%    | 87%  | 101%     |
| Average for this week                 | 93%    | 79%  | 90%      |
| Shipments % of USDA est.              | 77%    | 59%  | 87%      |
| Average for this week                 | 80%    | 60%  | 80%      |
| Source: USDA, Reuters                 |        |      |          |