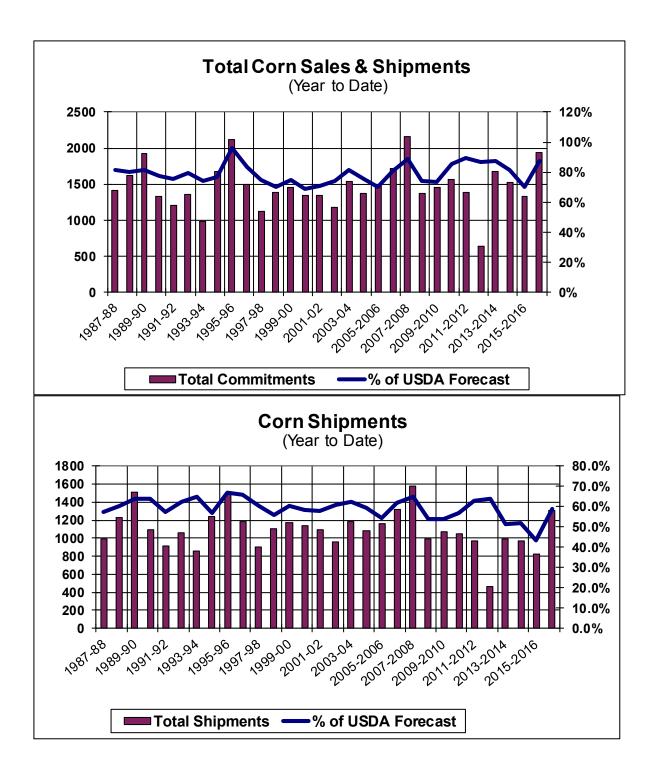

| Weekly Export Sales (million bushels) |        |      |          |
|---------------------------------------|--------|------|----------|
| AS OF WEEK ENDING                     | 4/6/17 |      |          |
|                                       | Wheat  | Corn | Soybeans |
| Old Crop Sales                        | 15.5   | 29.1 | 14.8     |
| New Crop Sales                        | 4.6    | 2.0  | 4.6      |
| Total Sales                           | 20.1   | 31.0 | 19.4     |
| Last Week                             | 24.1   | 46.2 | 32.2     |
| Trade Estimates                       | 18.4   | 45.3 | 27.6     |
| USDA Forecast                         | 44.3   | 25.5 | 11.3     |
| Export Shipments                      | 23.4   | 42.4 | 29.6     |
| USDA Forecast                         | 60.3   | 50.6 | 17.5     |
| Commitments % of USDA est.            | 98%    | 87%  | 101%     |
| Average for this week                 | 93%    | 79%  | 90%      |
| Shipments % of USDA est.              | 77%    | 59%  | 87%      |
| Average for this week                 | 80%    | 60%  | 80%      |
| Source: USDA, Reuters                 |        |      |          |