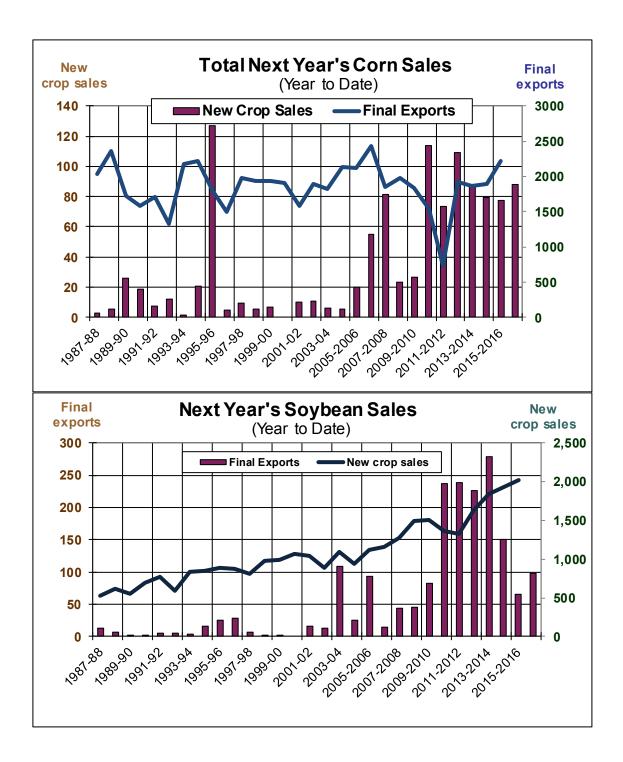

| Weekly Export Sales (million bushels) |        |      |          |
|---------------------------------------|--------|------|----------|
| AS OF WEEK ENDING                     | 4/6/17 |      |          |
|                                       | Wheat  | Corn | Soybeans |
| Old Crop Sales                        | 15.5   | 29.1 | 14.8     |
| New Crop Sales                        | 4.6    | 2.0  | 4.6      |
| Total Sales                           | 20.1   | 31.0 | 19.4     |
| Last Week                             | 24.1   | 46.2 | 32.2     |
| Trade Estimates                       | 18.4   | 45.3 | 27.6     |
| USDA Forecast                         | 44.3   | 25.5 | 11.3     |
| Export Shipments                      | 23.4   | 42.4 | 29.6     |
| USDA Forecast                         | 60.3   | 50.6 | 17.5     |
| Commitments % of USDA est.            | 98%    | 87%  | 101%     |
| Average for this week                 | 93%    | 79%  | 90%      |
| Shipments % of USDA est.              | 77%    | 59%  | 87%      |
| Average for this week                 | 80%    | 60%  | 80%      |
| Source: USDA, Reuters                 |        |      |          |