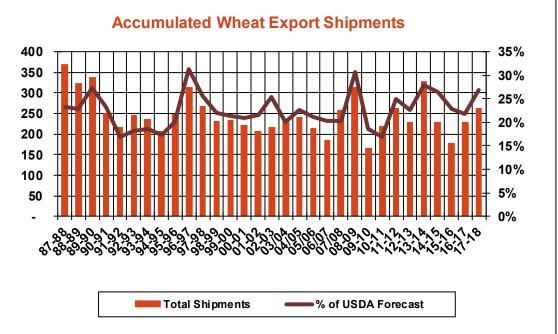

| Weekly Export Sales (million bushels) |         |       |          |
|---------------------------------------|---------|-------|----------|
| AS OF WEEK ENDING                     | 8/24/17 |       |          |
|                                       | Wheat   | Corn  | Soybeans |
| Old Crop Sales                        | 19.7    | 7.4   | 4.5      |
| New Crop Sales                        | 1.1     | 31.7  | 57.3     |
| Total Sales                           | 20.8    | 39.1  | 61.8     |
| Last Week                             | 14.2    | 20.7  | 59.1     |
| Trade Estimates                       | 16.5    | 26.6  | 38.6     |
| USDA Forecast                         | 13.6    | (9.6) | (85.7)   |
| Export Shipments                      | 26.5    | 38.7  | 25.2     |
| USDA Forecast                         | 18.2    | 71.7  | 40.7     |
| Commitments % of USDA est.            | 41%     | 100%  | 100%     |
| Average for this week                 | 40%     | 102%  | 101%     |
| Shipments % of USDA est.              | 22%     | 97%   | 95%      |
| Average for this week                 | 22%     | 97%   | 96%      |
| Source: USDA, Reuters                 |         |       |          |