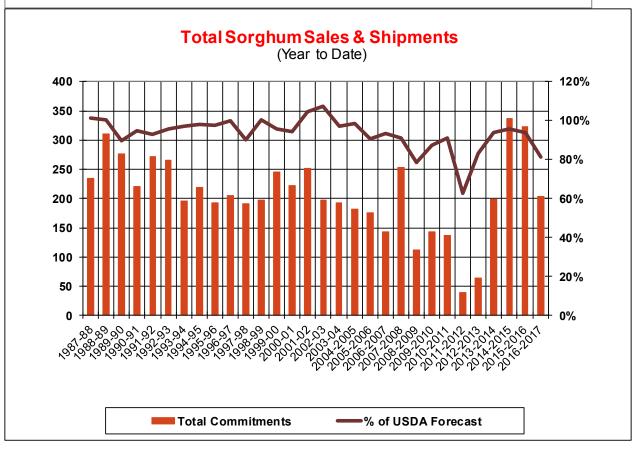

| Weekly Export Sales (million bushels) |         |       |          |
|---------------------------------------|---------|-------|----------|
| AS OF WEEK ENDING                     | 8/24/17 |       |          |
|                                       | Wheat   | Corn  | Soybeans |
| Old Crop Sales                        | 19.7    | 7.4   | 4.5      |
| New Crop Sales                        | 1.1     | 31.7  | 57.3     |
| Total Sales                           | 20.8    | 39.1  | 61.8     |
| Last Week                             | 14.2    | 20.7  | 59.1     |
| Trade Estimates                       | 16.5    | 26.6  | 38.6     |
| USDA Forecast                         | 13.6    | (9.6) | (85.7)   |
| Export Shipments                      | 26.5    | 38.7  | 25.2     |
| USDA Forecast                         | 18.2    | 71.7  | 40.7     |
| Commitments % of USDA est.            | 41%     | 100%  | 100%     |
| Average for this week                 | 40%     | 102%  | 101%     |
| Shipments % of USDA est.              | 22%     | 97%   | 95%      |
| Average for this week                 | 22%     | 97%   | 96%      |
| Source: USDA, Reuters                 |         |       |          |