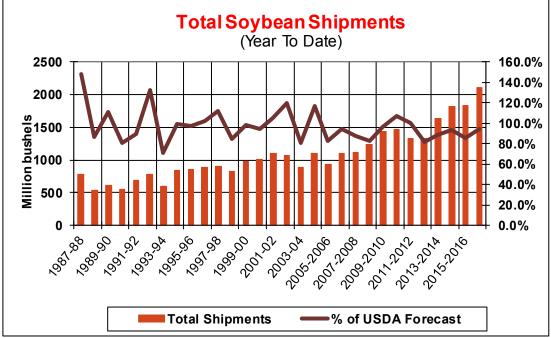

| Weekly Export Sales (million bushels) |         |       |          |
|---------------------------------------|---------|-------|----------|
| AS OF WEEK ENDING                     | 8/24/17 |       |          |
|                                       | Wheat   | Corn  | Soybeans |
| Old Crop Sales                        | 19.7    | 7.4   | 4.5      |
| New Crop Sales                        | 1.1     | 31.7  | 57.3     |
| Total Sales                           | 20.8    | 39.1  | 61.8     |
| Last Week                             | 14.2    | 20.7  | 59.1     |
| Trade Estimates                       | 16.5    | 26.6  | 38.6     |
| USDA Forecast                         | 13.6    | (9.6) | (85.7)   |
| Export Shipments                      | 26.5    | 38.7  | 25.2     |
| USDA Forecast                         | 18.2    | 71.7  | 40.7     |
| Commitments % of USDA est.            | 41%     | 100%  | 100%     |
| Average for this week                 | 40%     | 102%  | 101%     |
| Shipments % of USDA est.              | 22%     | 97%   | 95%      |
| Average for this week                 | 22%     | 97%   | 96%      |
| Source: USDA, Reuters                 |         |       |          |