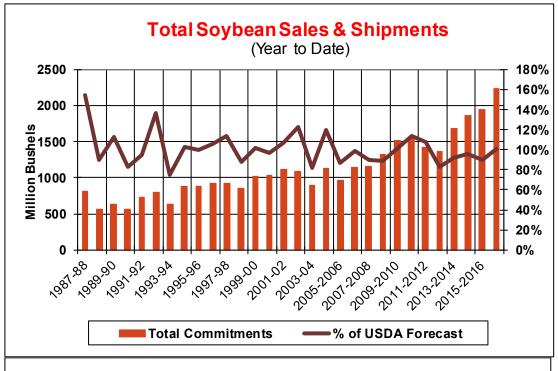

| Weekly Export Sales (million bushels) |         |       |          |
|---------------------------------------|---------|-------|----------|
| AS OF WEEK ENDING                     | 8/24/17 |       |          |
|                                       | Wheat   | Corn  | Soybeans |
| Old Crop Sales                        | 19.7    | 7.4   | 4.5      |
| New Crop Sales                        | 1.1     | 31.7  | 57.3     |
| Total Sales                           | 20.8    | 39.1  | 61.8     |
| Last Week                             | 14.2    | 20.7  | 59.1     |
| Trade Estimates                       | 16.5    | 26.6  | 38.6     |
| USDA Forecast                         | 13.6    | (9.6) | (85.7)   |
| Export Shipments                      | 26.5    | 38.7  | 25.2     |
| USDA Forecast                         | 18.2    | 71.7  | 40.7     |
| Commitments % of USDA est.            | 41%     | 100%  | 100%     |
| Average for this week                 | 40%     | 102%  | 101%     |
| Shipments % of USDA est.              | 22%     | 97%   | 95%      |
| Average for this week                 | 22%     | 97%   | 96%      |
| Source: USDA, Reuters                 |         |       |          |