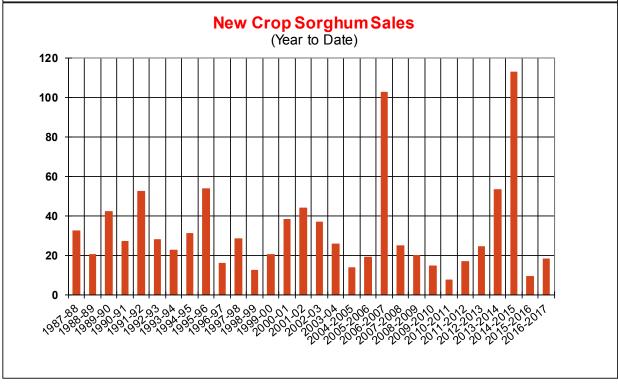

| Weekly Export Sales (million bushels) |         |       |          |
|---------------------------------------|---------|-------|----------|
| AS OF WEEK ENDING                     | 8/24/17 |       |          |
|                                       | Wheat   | Corn  | Soybeans |
| Old Crop Sales                        | 19.7    | 7.4   | 4.5      |
| New Crop Sales                        | 1.1     | 31.7  | 57.3     |
| Total Sales                           | 20.8    | 39.1  | 61.8     |
| Last Week                             | 14.2    | 20.7  | 59.1     |
| Trade Estimates                       | 16.5    | 26.6  | 38.6     |
| USDA Forecast                         | 13.6    | (9.6) | (85.7)   |
| Export Shipments                      | 26.5    | 38.7  | 25.2     |
| USDA Forecast                         | 18.2    | 71.7  | 40.7     |
| Commitments % of USDA est.            | 41%     | 100%  | 100%     |
| Average for this week                 | 40%     | 102%  | 101%     |
| Shipments % of USDA est.              | 22%     | 97%   | 95%      |
| Average for this week                 | 22%     | 97%   | 96%      |
| Source: USDA, Reuters                 |         |       |          |