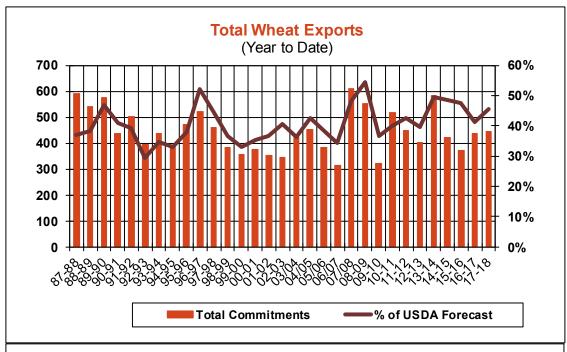

| Weekly Export Sales (million bushels) |         |       |          |
|---------------------------------------|---------|-------|----------|
| AS OF WEEK ENDING                     | 8/24/17 |       |          |
|                                       | Wheat   | Corn  | Soybeans |
| Old Crop Sales                        | 19.7    | 7.4   | 4.5      |
| New Crop Sales                        | 1.1     | 31.7  | 57.3     |
| Total Sales                           | 20.8    | 39.1  | 61.8     |
| Last Week                             | 14.2    | 20.7  | 59.1     |
| Trade Estimates                       | 16.5    | 26.6  | 38.6     |
| USDA Forecast                         | 13.6    | (9.6) | (85.7)   |
| Export Shipments                      | 26.5    | 38.7  | 25.2     |
| USDA Forecast                         | 18.2    | 71.7  | 40.7     |
| Commitments % of USDA est.            | 41%     | 100%  | 100%     |
| Average for this week                 | 40%     | 102%  | 101%     |
| Shipments % of USDA est.              | 22%     | 97%   | 95%      |
| Average for this week                 | 22%     | 97%   | 96%      |
| Source: USDA, Reuters                 |         |       |          |