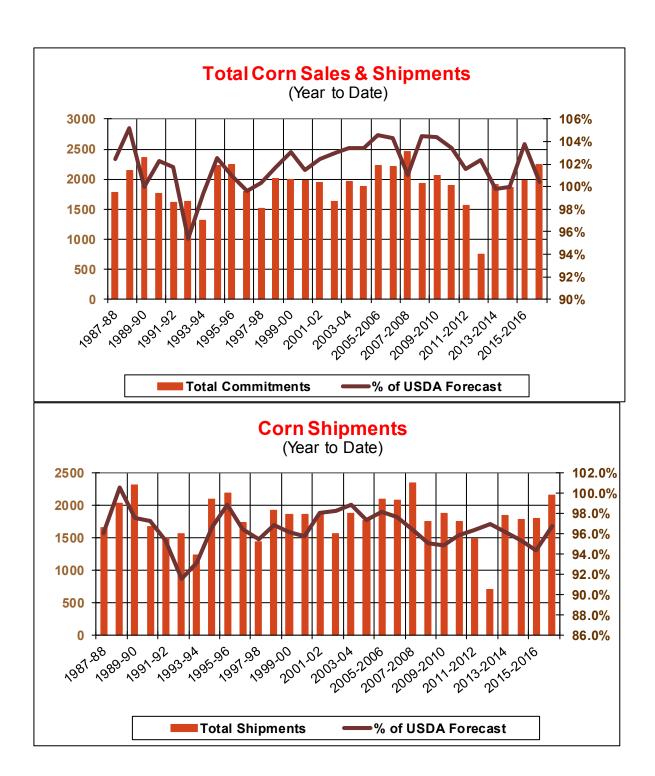

| Weekly Export Sales (million bushels) |         |       |          |
|---------------------------------------|---------|-------|----------|
| AS OF WEEK ENDING                     | 8/24/17 |       |          |
|                                       | Wheat   | Corn  | Soybeans |
| Old Crop Sales                        | 19.7    | 7.4   | 4.5      |
| New Crop Sales                        | 1.1     | 31.7  | 57.3     |
| Total Sales                           | 20.8    | 39.1  | 61.8     |
| Last Week                             | 14.2    | 20.7  | 59.1     |
| Trade Estimates                       | 16.5    | 26.6  | 38.6     |
| USDA Forecast                         | 13.6    | (9.6) | (85.7)   |
| Export Shipments                      | 26.5    | 38.7  | 25.2     |
| USDA Forecast                         | 18.2    | 71.7  | 40.7     |
| Commitments % of USDA est.            | 41%     | 100%  | 100%     |
| Average for this week                 | 40%     | 102%  | 101%     |
| Shipments % of USDA est.              | 22%     | 97%   | 95%      |
| Average for this week                 | 22%     | 97%   | 96%      |
| Source: USDA, Reuters                 |         |       |          |