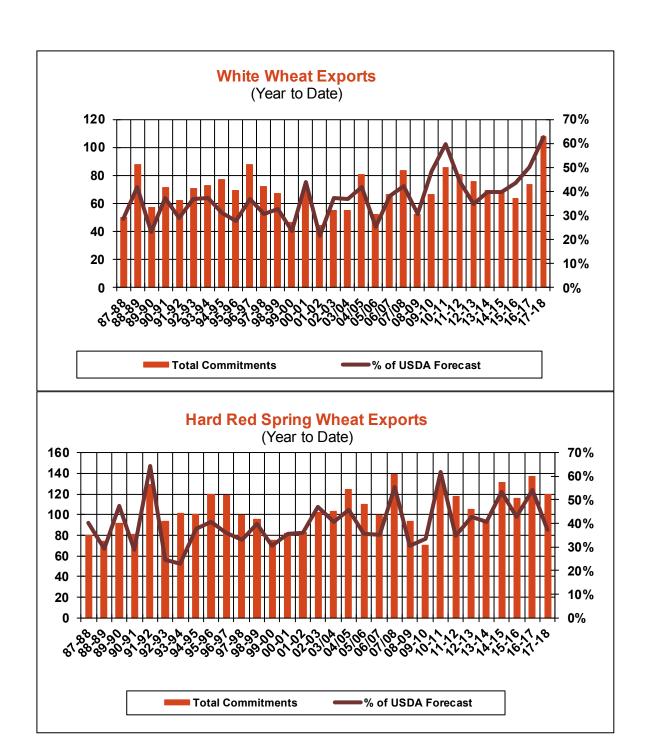

| Weekly Export Sales (million bushels) |         |       |          |
|---------------------------------------|---------|-------|----------|
| AS OF WEEK ENDING                     | 8/24/17 |       |          |
|                                       | Wheat   | Corn  | Soybeans |
| Old Crop Sales                        | 19.7    | 7.4   | 4.5      |
| New Crop Sales                        | 1.1     | 31.7  | 57.3     |
| Total Sales                           | 20.8    | 39.1  | 61.8     |
| Last Week                             | 14.2    | 20.7  | 59.1     |
| Trade Estimates                       | 16.5    | 26.6  | 38.6     |
| USDA Forecast                         | 13.6    | (9.6) | (85.7)   |
| Export Shipments                      | 26.5    | 38.7  | 25.2     |
| USDA Forecast                         | 18.2    | 71.7  | 40.7     |
| Commitments % of USDA est.            | 41%     | 100%  | 100%     |
| Average for this week                 | 40%     | 102%  | 101%     |
| Shipments % of USDA est.              | 22%     | 97%   | 95%      |
| Average for this week                 | 22%     | 97%   | 96%      |
| Source: USDA, Reuters                 |         |       |          |