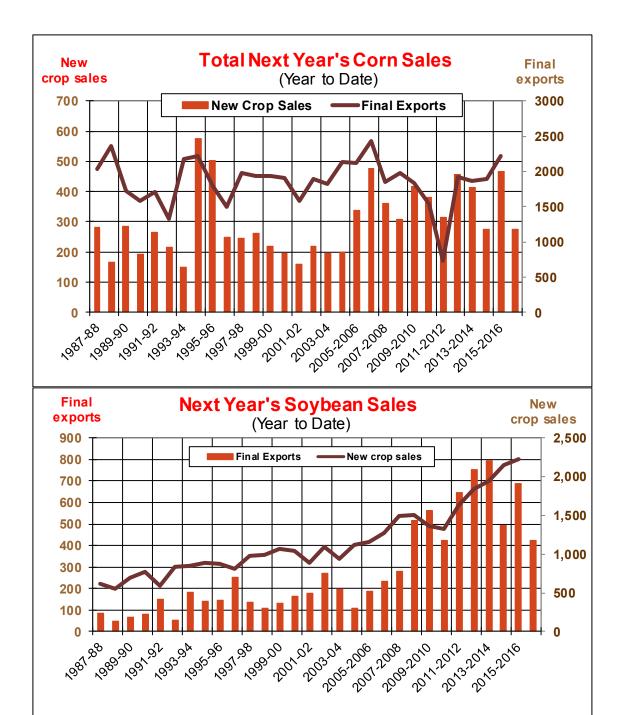

| Weekly Export Sales (million bushels) |         |       |          |
|---------------------------------------|---------|-------|----------|
| AS OF WEEK ENDING                     | 8/24/17 |       |          |
|                                       | Wheat   | Corn  | Soybeans |
| Old Crop Sales                        | 19.7    | 7.4   | 4.5      |
| New Crop Sales                        | 1.1     | 31.7  | 57.3     |
| Total Sales                           | 20.8    | 39.1  | 61.8     |
| Last Week                             | 14.2    | 20.7  | 59.1     |
| Trade Estimates                       | 16.5    | 26.6  | 38.6     |
| USDA Forecast                         | 13.6    | (9.6) | (85.7)   |
| Export Shipments                      | 26.5    | 38.7  | 25.2     |
| USDA Forecast                         | 18.2    | 71.7  | 40.7     |
| Commitments % of USDA est.            | 41%     | 100%  | 100%     |
| Average for this week                 | 40%     | 102%  | 101%     |
| Shipments % of USDA est.              | 22%     | 97%   | 95%      |
| Average for this week                 | 22%     | 97%   | 96%      |
| Source: USDA, Reuters                 |         |       |          |