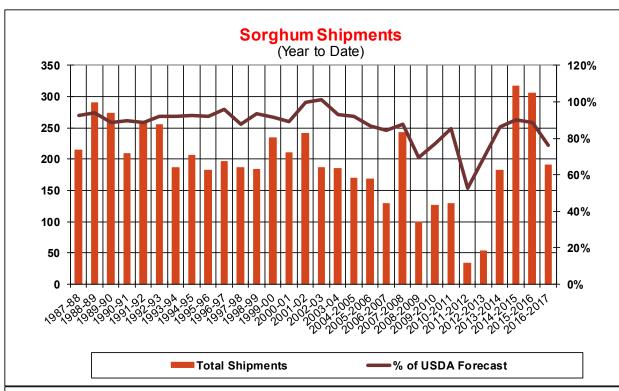

| Weekly Export Sales (million bushels) |         |       |          |
|---------------------------------------|---------|-------|----------|
| AS OF WEEK ENDING                     | 8/24/17 |       |          |
|                                       | Wheat   | Corn  | Soybeans |
| Old Crop Sales                        | 19.7    | 7.4   | 4.5      |
| New Crop Sales                        | 1.1     | 31.7  | 57.3     |
| Total Sales                           | 20.8    | 39.1  | 61.8     |
| Last Week                             | 14.2    | 20.7  | 59.1     |
| Trade Estimates                       | 16.5    | 26.6  | 38.6     |
| USDA Forecast                         | 13.6    | (9.6) | (85.7)   |
| Export Shipments                      | 26.5    | 38.7  | 25.2     |
| USDA Forecast                         | 18.2    | 71.7  | 40.7     |
| Commitments % of USDA est.            | 41%     | 100%  | 100%     |
| Average for this week                 | 40%     | 102%  | 101%     |
| Shipments % of USDA est.              | 22%     | 97%   | 95%      |
| Average for this week                 | 22%     | 97%   | 96%      |
| Source: USDA, Reuters                 |         |       |          |