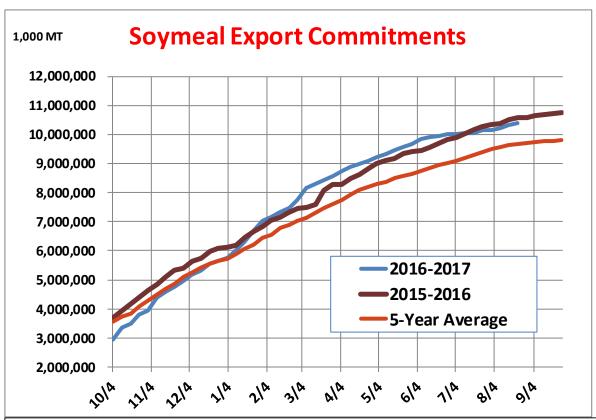

| Weekly Export Sales (million bushels) |         |       |          |
|---------------------------------------|---------|-------|----------|
| AS OF WEEK ENDING                     | 8/24/17 |       |          |
|                                       | Wheat   | Corn  | Soybeans |
| Old Crop Sales                        | 19.7    | 7.4   | 4.5      |
| New Crop Sales                        | 1.1     | 31.7  | 57.3     |
| Total Sales                           | 20.8    | 39.1  | 61.8     |
| Last Week                             | 14.2    | 20.7  | 59.1     |
| Trade Estimates                       | 16.5    | 26.6  | 38.6     |
| USDA Forecast                         | 13.6    | (9.6) | (85.7)   |
| Export Shipments                      | 26.5    | 38.7  | 25.2     |
| USDA Forecast                         | 18.2    | 71.7  | 40.7     |
| Commitments % of USDA est.            | 41%     | 100%  | 100%     |
| Average for this week                 | 40%     | 102%  | 101%     |
| Shipments % of USDA est.              | 22%     | 97%   | 95%      |
| Average for this week                 | 22%     | 97%   | 96%      |
| Source: USDA, Reuters                 |         |       |          |