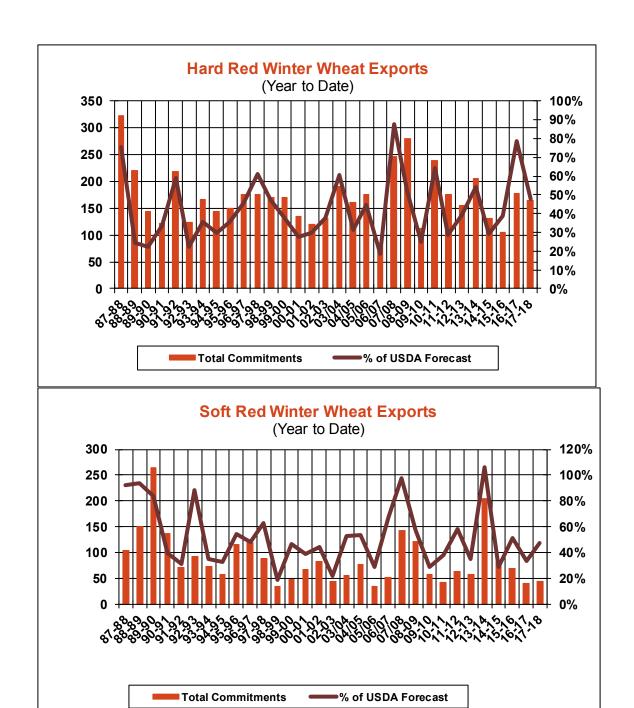

| Weekly Export Sales (million bushels) |         |       |          |
|---------------------------------------|---------|-------|----------|
| AS OF WEEK ENDING                     | 8/24/17 |       |          |
|                                       | Wheat   | Corn  | Soybeans |
| Old Crop Sales                        | 19.7    | 7.4   | 4.5      |
| New Crop Sales                        | 1.1     | 31.7  | 57.3     |
| Total Sales                           | 20.8    | 39.1  | 61.8     |
| Last Week                             | 14.2    | 20.7  | 59.1     |
| Trade Estimates                       | 16.5    | 26.6  | 38.6     |
| USDA Forecast                         | 13.6    | (9.6) | (85.7)   |
| Export Shipments                      | 26.5    | 38.7  | 25.2     |
| USDA Forecast                         | 18.2    | 71.7  | 40.7     |
| Commitments % of USDA est.            | 41%     | 100%  | 100%     |
| Average for this week                 | 40%     | 102%  | 101%     |
| Shipments % of USDA est.              | 22%     | 97%   | 95%      |
| Average for this week                 | 22%     | 97%   | 96%      |
| Source: USDA, Reuters                 |         |       |          |