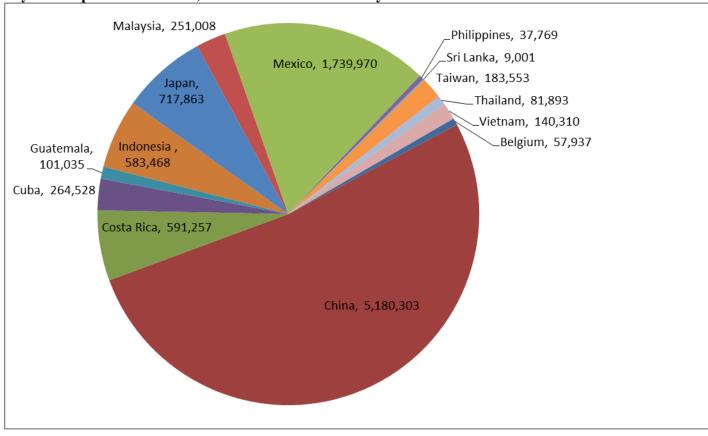

Source: USDA, Reuters

Soybean export destinations, bushels - week ended July 13-USDA

Wheat export destinations, bushels – week ended July 13 – USDA