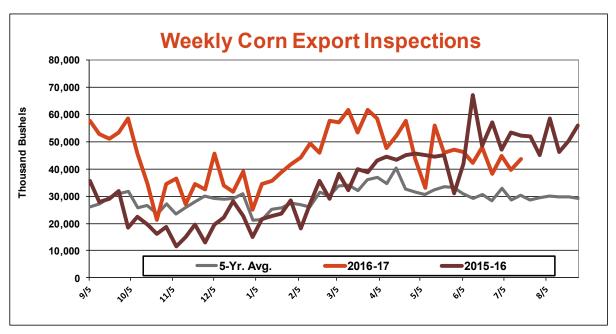

## **Weekly Export Inspections**

in million bushels For week of 07/13/17

|          |              |              |                           |                           | Rate                                  |                                        |                                        |
|----------|--------------|--------------|---------------------------|---------------------------|---------------------------------------|----------------------------------------|----------------------------------------|
|          | This<br>Week | Last<br>Week | Average<br>Trade<br>Guess | This<br>Week<br>Last Year | Needed<br>to Meet<br>USDA<br>Forecast | Year-to-<br>Date<br>Total This<br>Year | Year-to-<br>Date<br>Total Last<br>Year |
| WHEAT    | 21.3         | 19.7         | 14-22                     | 16.4                      | 18.1                                  | 144                                    | 114                                    |
| CORN     | 43.7         | 39.8         | 33-41                     | 52.3                      | 31.8                                  | 2,003                                  | 1,486                                  |
| SOYBEANS | 10.5         | 17.5         | 9-16                      | 14.7                      | 23.6                                  | 1,958                                  | 1,669                                  |