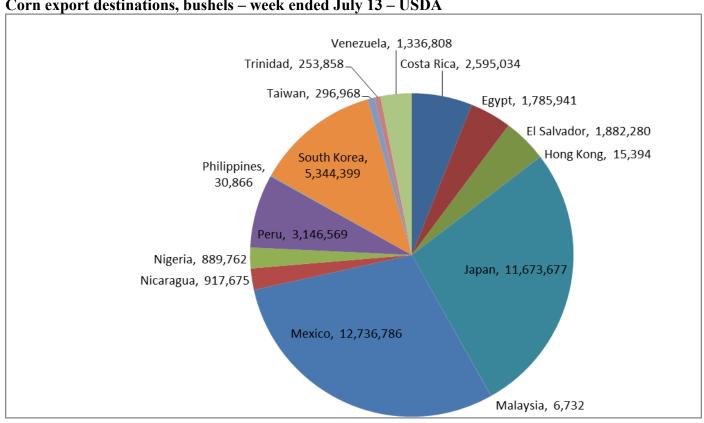

## **Weekly Export Inspections**

in million bushels For week of 07/13/17

|          |              |              |                           |                           | Rate                                  |                                        |                                        |
|----------|--------------|--------------|---------------------------|---------------------------|---------------------------------------|----------------------------------------|----------------------------------------|
|          | This<br>Week | Last<br>Week | Average<br>Trade<br>Guess | This<br>Week<br>Last Year | Needed<br>to Meet<br>USDA<br>Forecast | Year-to-<br>Date<br>Total This<br>Year | Year-to-<br>Date<br>Total Last<br>Year |
| WHEAT    | 21.3         | 19.7         | 14-22                     | 16.4                      | 18.1                                  | 144                                    | 114                                    |
| CORN     | 43.7         | 39.8         | 33-41                     | 52.3                      | 31.8                                  | 2,003                                  | 1,486                                  |
| SOYBEANS | 10.5         | 17.5         | 9-16                      | 14.7                      | 23.6                                  | 1,958                                  | 1,669                                  |