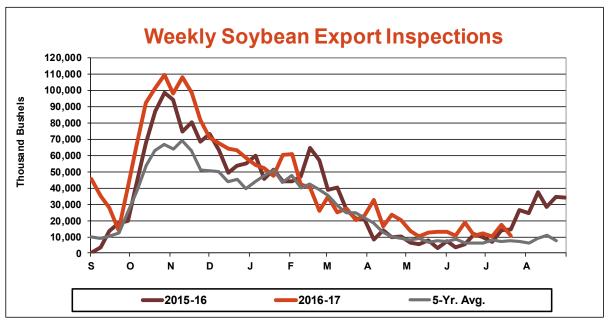

## **Weekly Export Inspections**

in million bushels For week of 07/13/17

|          |              |              |                           |                           | Rate                                  |                                        |                                        |
|----------|--------------|--------------|---------------------------|---------------------------|---------------------------------------|----------------------------------------|----------------------------------------|
|          | This<br>Week | Last<br>Week | Average<br>Trade<br>Guess | This<br>Week<br>Last Year | Needed<br>to Meet<br>USDA<br>Forecast | Year-to-<br>Date<br>Total This<br>Year | Year-to-<br>Date<br>Total Last<br>Year |
| WHEAT    | 21.3         | 19.7         | 14-22                     | 16.4                      | 18.1                                  | 144                                    | 114                                    |
| CORN     | 43.7         | 39.8         | 33-41                     | 52.3                      | 31.8                                  | 2,003                                  | 1,486                                  |
| SOYBEANS | 10.5         | 17.5         | 9-16                      | 14.7                      | 23.6                                  | 1,958                                  | 1,669                                  |