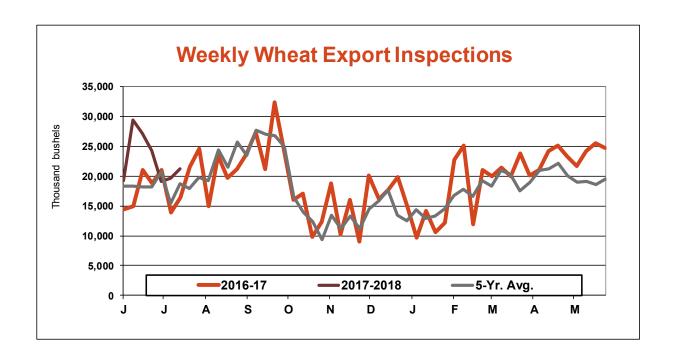

## **Weekly Export Inspections**

in million bushels For week of 07/13/17

|          |              |              |                           |                           | Rate                                  |                                        |                                        |
|----------|--------------|--------------|---------------------------|---------------------------|---------------------------------------|----------------------------------------|----------------------------------------|
|          | This<br>Week | Last<br>Week | Average<br>Trade<br>Guess | This<br>Week<br>Last Year | Needed<br>to Meet<br>USDA<br>Forecast | Year-to-<br>Date<br>Total This<br>Year | Year-to-<br>Date<br>Total Last<br>Year |
| WHEAT    | 21.3         | 19.7         | 14-22                     | 16.4                      | 18.1                                  | 144                                    | 114                                    |
| CORN     | 43.7         | 39.8         | 33-41                     | 52.3                      | 31.8                                  | 2,003                                  | 1,486                                  |
| SOYBEANS | 10.5         | 17.5         | 9-16                      | 14.7                      | 23.6                                  | 1,958                                  | 1,669                                  |