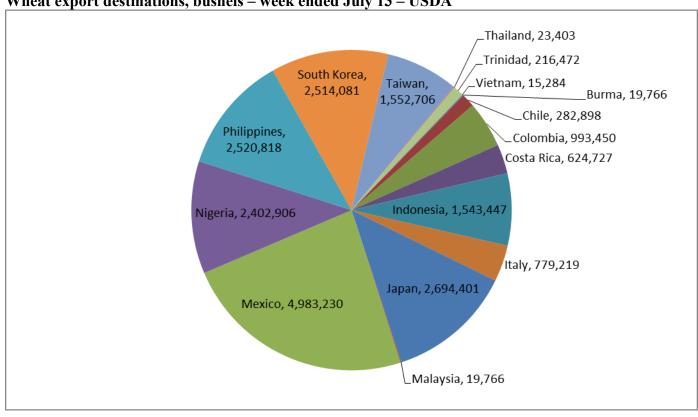

Source: USDA, Reuters

Soybean export destinations, bushels - week ended July 13-USDA

Wheat export destinations, bushels – week ended July 13 – USDA