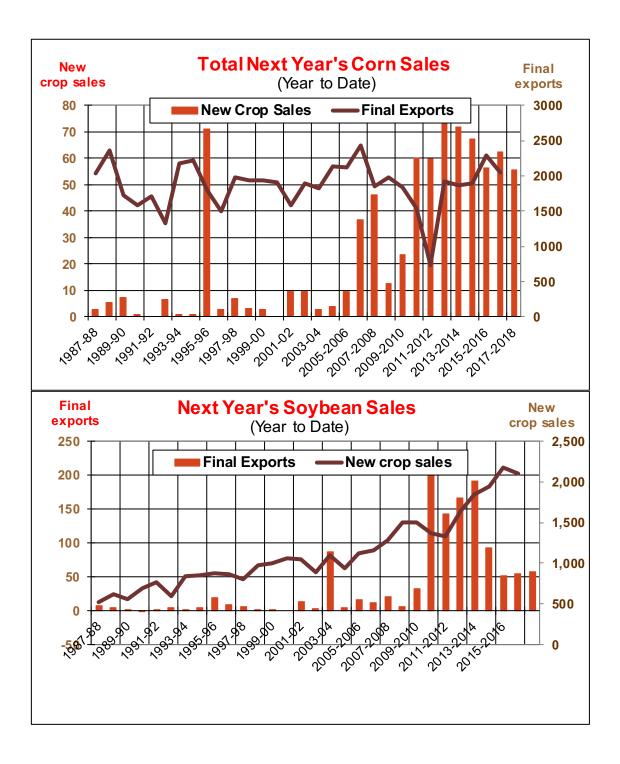

| Weekly Export Sales (million bushels) |         |      |          |
|---------------------------------------|---------|------|----------|
| AS OF WEEK ENDING                     | 2/22/18 |      |          |
|                                       | Wheat   | Corn | Soybeans |
| Old Crop Sales                        | 7.0     | 69.0 | 31.5     |
| New Crop Sales                        | 1.7     | 0.0  | 4.5      |
| Total Sales                           | 8.7     | 69.0 | 36.0     |
| Prior Week                            | 12.1    | 61.2 | (4.0)    |
| Trade Estimates                       | 14.7    | 49.2 | 22.1     |
| Rate to reach USDA Forecast           | 11.4    | 18.6 | 15.8     |
| Export Shipments                      | 12.2    | 50.2 | 33.1     |
| Rate to reach USDA Forecast           | 24.9    | 50.0 | 26.3     |
| Commitments % of USDA est.            | 86%     | 75%  | 89%      |
| 5-year average for this week          | 87%     | 72%  | 92%      |
| Shipments % of USDA est.              | 63%     | 43%  | 74%      |
| 5-year average for this week          | 67%     | 40%  | 79%      |
| Source: USDA, Reuters                 |         |      |          |