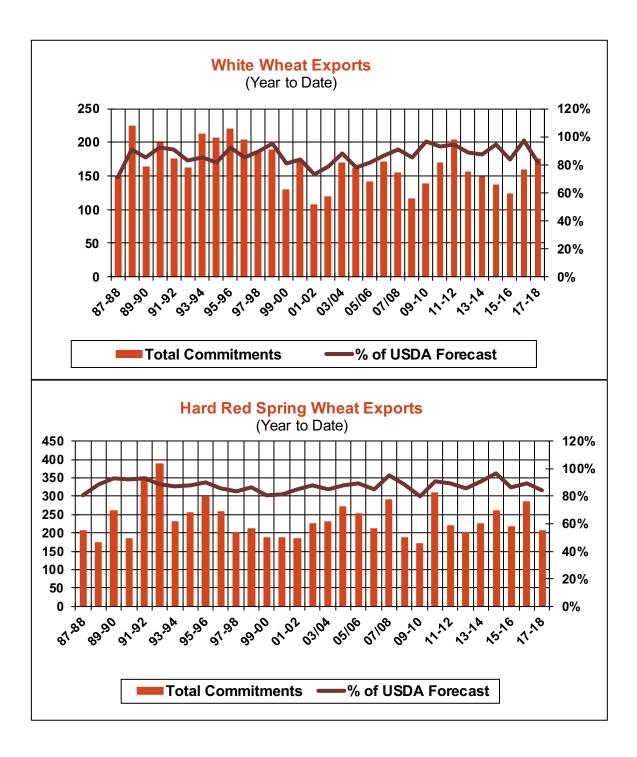

| Weekly Export Sales (million bushels) |         |      |          |
|---------------------------------------|---------|------|----------|
| AS OF WEEK ENDING                     | 2/22/18 |      |          |
|                                       | Wheat   | Corn | Soybeans |
| Old Crop Sales                        | 7.0     | 69.0 | 31.5     |
| New Crop Sales                        | 1.7     | 0.0  | 4.5      |
| Total Sales                           | 8.7     | 69.0 | 36.0     |
| Prior Week                            | 12.1    | 61.2 | (4.0)    |
| Trade Estimates                       | 14.7    | 49.2 | 22.1     |
| Rate to reach USDA Forecast           | 11.4    | 18.6 | 15.8     |
| Export Shipments                      | 12.2    | 50.2 | 33.1     |
| Rate to reach USDA Forecast           | 24.9    | 50.0 | 26.3     |
| Commitments % of USDA est.            | 86%     | 75%  | 89%      |
| 5-year average for this week          | 87%     | 72%  | 92%      |
| Shipments % of USDA est.              | 63%     | 43%  | 74%      |
| 5-year average for this week          | 67%     | 40%  | 79%      |
| Source: USDA, Reuters                 |         |      |          |