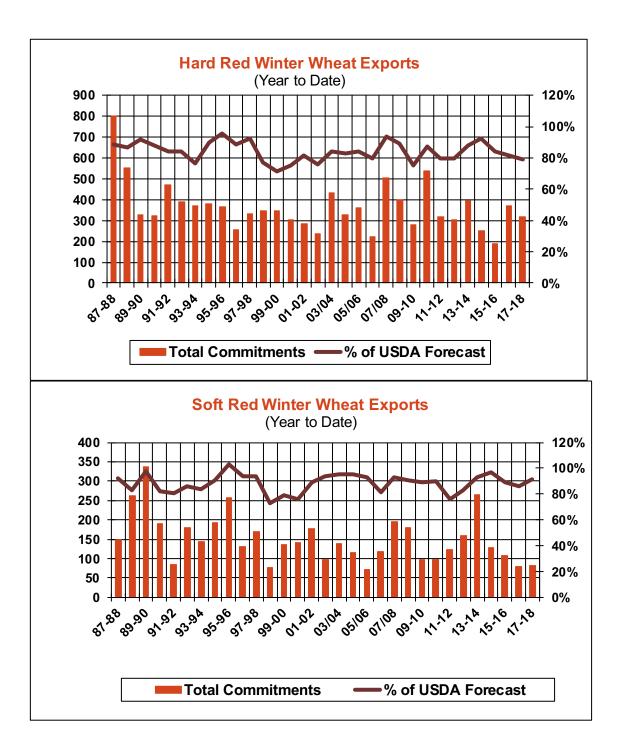

| Weekly Export Sales (million bushels) |         |      |          |
|---------------------------------------|---------|------|----------|
| AS OF WEEK ENDING                     | 2/22/18 |      |          |
|                                       | Wheat   | Corn | Soybeans |
| Old Crop Sales                        | 7.0     | 69.0 | 31.5     |
| New Crop Sales                        | 1.7     | 0.0  | 4.5      |
| Total Sales                           | 8.7     | 69.0 | 36.0     |
| Prior Week                            | 12.1    | 61.2 | (4.0)    |
| Trade Estimates                       | 14.7    | 49.2 | 22.1     |
| Rate to reach USDA Forecast           | 11.4    | 18.6 | 15.8     |
| Export Shipments                      | 12.2    | 50.2 | 33.1     |
| Rate to reach USDA Forecast           | 24.9    | 50.0 | 26.3     |
| Commitments % of USDA est.            | 86%     | 75%  | 89%      |
| 5-year average for this week          | 87%     | 72%  | 92%      |
| Shipments % of USDA est.              | 63%     | 43%  | 74%      |
| 5-year average for this week          | 67%     | 40%  | 79%      |
| Source: USDA, Reuters                 |         |      |          |