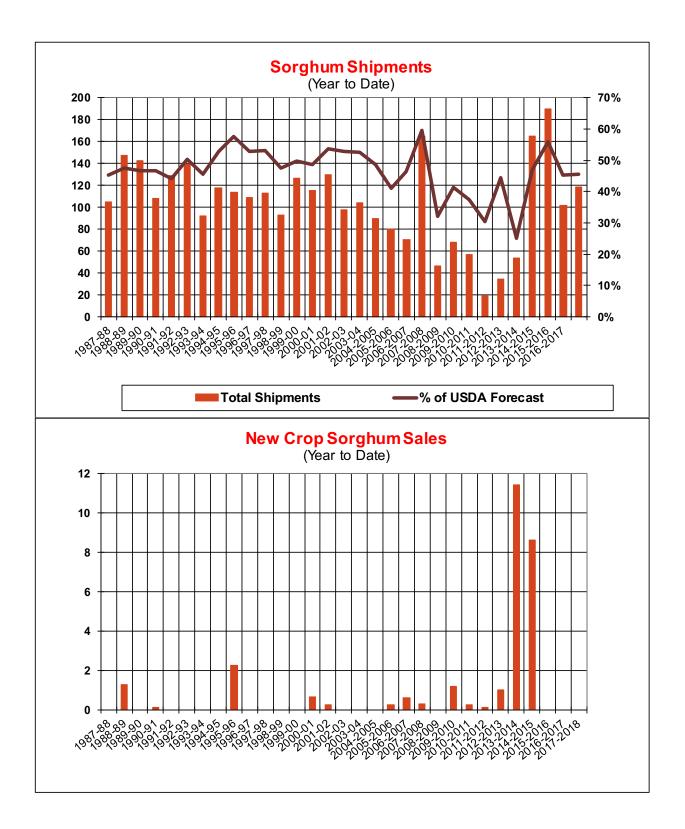

| Weekly Export Sales (million bushels) |         |      |          |
|---------------------------------------|---------|------|----------|
| AS OF WEEK ENDING                     | 2/22/18 |      |          |
|                                       | Wheat   | Corn | Soybeans |
| Old Crop Sales                        | 7.0     | 69.0 | 31.5     |
| New Crop Sales                        | 1.7     | 0.0  | 4.5      |
| Total Sales                           | 8.7     | 69.0 | 36.0     |
| Prior Week                            | 12.1    | 61.2 | (4.0)    |
| Trade Estimates                       | 14.7    | 49.2 | 22.1     |
| Rate to reach USDA Forecast           | 11.4    | 18.6 | 15.8     |
| Export Shipments                      | 12.2    | 50.2 | 33.1     |
| Rate to reach USDA Forecast           | 24.9    | 50.0 | 26.3     |
| Commitments % of USDA est.            | 86%     | 75%  | 89%      |
| 5-year average for this week          | 87%     | 72%  | 92%      |
| Shipments % of USDA est.              | 63%     | 43%  | 74%      |
| 5-year average for this week          | 67%     | 40%  | 79%      |
| Source: USDA, Reuters                 |         |      |          |