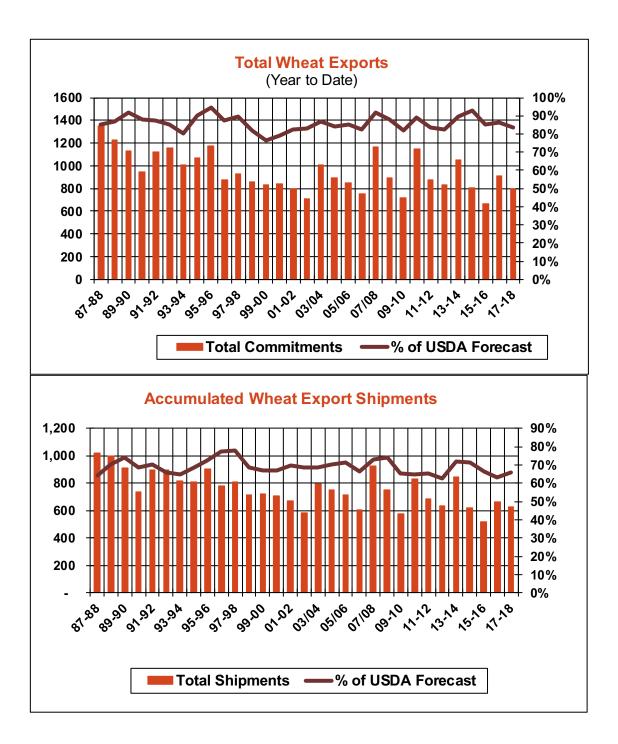

| Weekly Export Sales (million bushels) |         |      |          |
|---------------------------------------|---------|------|----------|
| AS OF WEEK ENDING                     | 2/22/18 |      |          |
|                                       | Wheat   | Corn | Soybeans |
| Old Crop Sales                        | 7.0     | 69.0 | 31.5     |
| New Crop Sales                        | 1.7     | 0.0  | 4.5      |
| Total Sales                           | 8.7     | 69.0 | 36.0     |
| Prior Week                            | 12.1    | 61.2 | (4.0)    |
| Trade Estimates                       | 14.7    | 49.2 | 22.1     |
| Rate to reach USDA Forecast           | 11.4    | 18.6 | 15.8     |
| Export Shipments                      | 12.2    | 50.2 | 33.1     |
| Rate to reach USDA Forecast           | 24.9    | 50.0 | 26.3     |
| Commitments % of USDA est.            | 86%     | 75%  | 89%      |
| 5-year average for this week          | 87%     | 72%  | 92%      |
| Shipments % of USDA est.              | 63%     | 43%  | 74%      |
| 5-year average for this week          | 67%     | 40%  | 79%      |
| Source: USDA, Reuters                 |         |      |          |