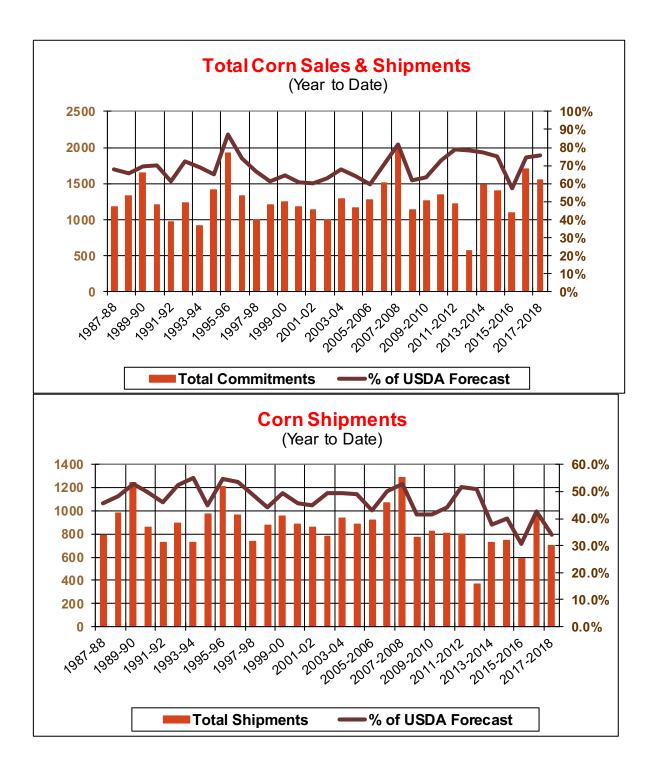

| Weekly Export Sales (million bushels) |         |      |          |
|---------------------------------------|---------|------|----------|
| AS OF WEEK ENDING                     | 2/22/18 |      |          |
|                                       | Wheat   | Corn | Soybeans |
| Old Crop Sales                        | 7.0     | 69.0 | 31.5     |
| New Crop Sales                        | 1.7     | 0.0  | 4.5      |
| Total Sales                           | 8.7     | 69.0 | 36.0     |
| Prior Week                            | 12.1    | 61.2 | (4.0)    |
| Trade Estimates                       | 14.7    | 49.2 | 22.1     |
| Rate to reach USDA Forecast           | 11.4    | 18.6 | 15.8     |
| Export Shipments                      | 12.2    | 50.2 | 33.1     |
| Rate to reach USDA Forecast           | 24.9    | 50.0 | 26.3     |
| Commitments % of USDA est.            | 86%     | 75%  | 89%      |
| 5-year average for this week          | 87%     | 72%  | 92%      |
| Shipments % of USDA est.              | 63%     | 43%  | 74%      |
| 5-year average for this week          | 67%     | 40%  | 79%      |
| Source: USDA, Reuters                 |         |      |          |