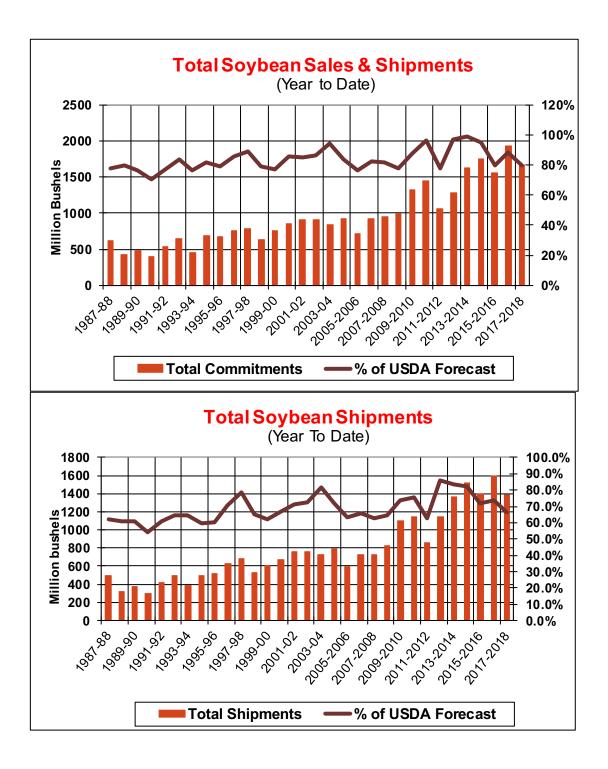

| Weekly Export Sales (million bushels) |         |      |          |
|---------------------------------------|---------|------|----------|
| AS OF WEEK ENDING                     | 2/22/18 |      |          |
|                                       | Wheat   | Corn | Soybeans |
| Old Crop Sales                        | 7.0     | 69.0 | 31.5     |
| New Crop Sales                        | 1.7     | 0.0  | 4.5      |
| Total Sales                           | 8.7     | 69.0 | 36.0     |
| Prior Week                            | 12.1    | 61.2 | (4.0)    |
| Trade Estimates                       | 14.7    | 49.2 | 22.1     |
| Rate to reach USDA Forecast           | 11.4    | 18.6 | 15.8     |
| Export Shipments                      | 12.2    | 50.2 | 33.1     |
| Rate to reach USDA Forecast           | 24.9    | 50.0 | 26.3     |
| Commitments % of USDA est.            | 86%     | 75%  | 89%      |
| 5-year average for this week          | 87%     | 72%  | 92%      |
| Shipments % of USDA est.              | 63%     | 43%  | 74%      |
| 5-year average for this week          | 67%     | 40%  | 79%      |
| Source: USDA, Reuters                 |         |      |          |