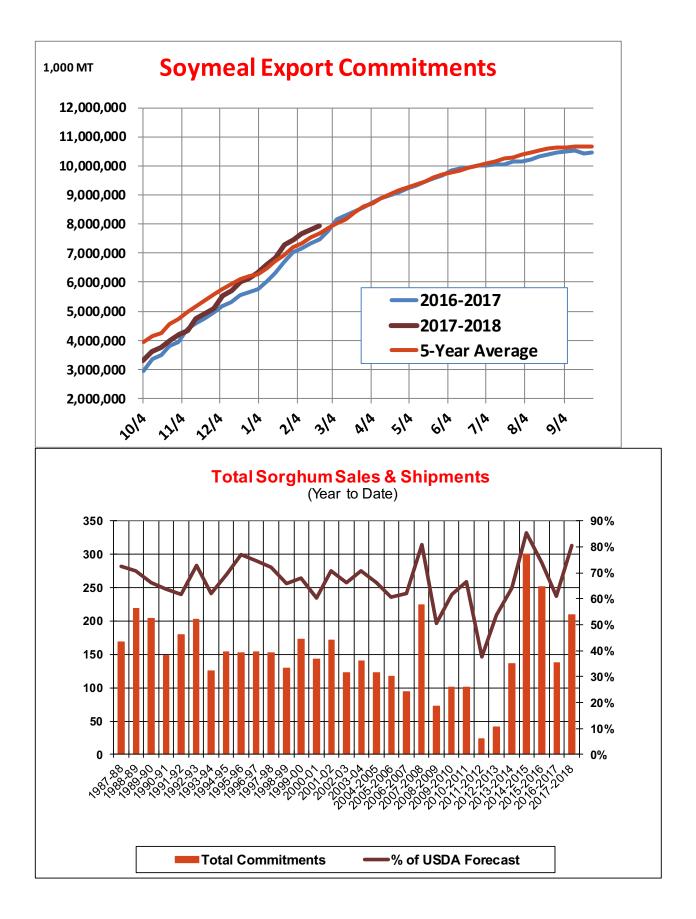

| Weekly Export Sales (million bushels) |         |      |          |
|---------------------------------------|---------|------|----------|
| AS OF WEEK ENDING                     | 2/22/18 |      |          |
|                                       | Wheat   | Corn | Soybeans |
| Old Crop Sales                        | 7.0     | 69.0 | 31.5     |
| New Crop Sales                        | 1.7     | 0.0  | 4.5      |
| Total Sales                           | 8.7     | 69.0 | 36.0     |
| Prior Week                            | 12.1    | 61.2 | (4.0)    |
| Trade Estimates                       | 14.7    | 49.2 | 22.1     |
| Rate to reach USDA Forecast           | 11.4    | 18.6 | 15.8     |
| Export Shipments                      | 12.2    | 50.2 | 33.1     |
| Rate to reach USDA Forecast           | 24.9    | 50.0 | 26.3     |
| Commitments % of USDA est.            | 86%     | 75%  | 89%      |
| 5-year average for this week          | 87%     | 72%  | 92%      |
| Shipments % of USDA est.              | 63%     | 43%  | 74%      |
| 5-year average for this week          | 67%     | 40%  | 79%      |
| Source: USDA, Reuters                 |         |      |          |