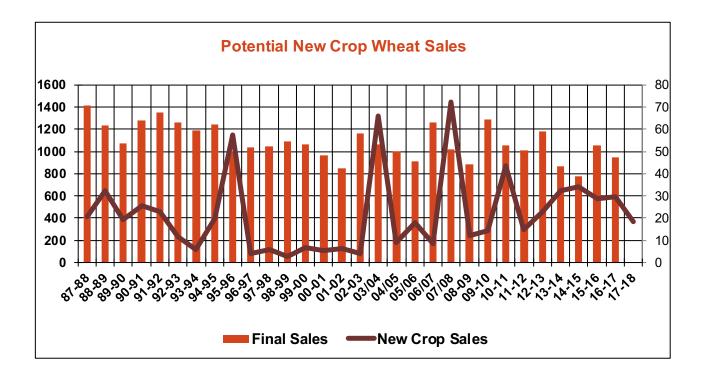

| 4.5      |
| Total Sales                           | 8.7     | 69.0 | 36.0     |
| Prior Week                            | 12.1    | 61.2 | (4.0)    |
| Trade Estimates                       | 14.7    | 49.2 | 22.1     |
| Rate to reach USDA Forecast           | 11.4    | 18.6 | 15.8     |
| Export Shipments                      | 12.2    | 50.2 | 33.1     |
| Rate to reach USDA Forecast           | 24.9    | 50.0 | 26.3     |
| Commitments % of USDA est.            | 86%     | 75%  | 89%      |
| 5-year average for this week          | 87%     | 72%  | 92%      |
| Shipments % of USDA est.              | 63%     | 43%  | 74%      |
| 5-year average for this week          | 67%     | 40%  | 79%      |
| Source: USDA, Reuters                 |         |      |          |