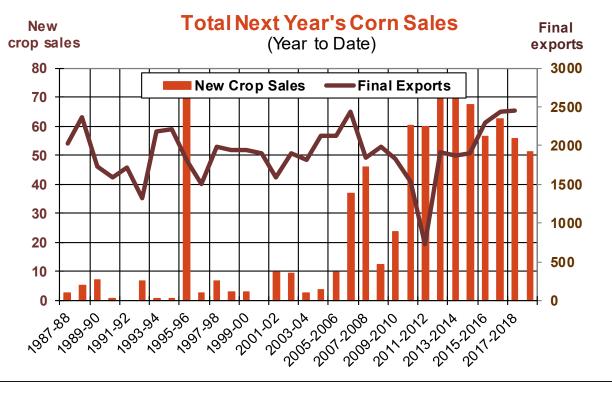

| Weekly Export Sales (million bushels)     |         |      |          |
|-------------------------------------------|---------|------|----------|
| AS OF WEEK ENDING                         | 2/28/19 |      |          |
|                                           | Wheat   | Corn | Soybeans |
| Old Crop Sales                            | 22.8    | 38.2 | 11.4     |
| New Crop Sales                            | 7.5     | 11.1 | 2.6      |
| Total Sales                               | 30.4    | 49.2 | 14.1     |
| Prior Week                                | 17.5    | 48.8 | 80.7     |
| Trade Estimates                           | 14.7    | 43.3 | 32.2     |
| Rate to reach USDA Forecast (Old Crop)    | 12.8    | 32.9 | 16.6     |
| Export Shipments                          | 22.9    | 29.3 | 36.1     |
| Rate to reach USDA Forecast               | 30.7    | 54.5 | 34.6     |
| Commitments % of USDA estimate (Old Crop) | 83%     | 65%  | 77%      |
| 5-year average for this week              | 87%     | 70%  | 88%      |
| Shipments % of USDA est.                  | 60%     | 42%  | 52%      |
| 5-year average for this week              | 67%     | 36%  | 69%      |
| Source: USDA, Reuters, Farm Futures       |         |      |          |