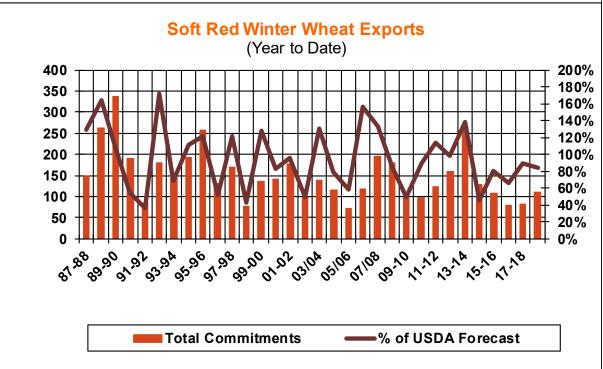

| Weekly Export Sales (million bushels)     |         |      |          |
|-------------------------------------------|---------|------|----------|
| AS OF WEEK ENDING                         | 2/28/19 |      |          |
|                                           | Wheat   | Corn | Soybeans |
| Old Crop Sales                            | 22.8    | 38.2 | 11.4     |
| New Crop Sales                            | 7.5     | 11.1 | 2.6      |
| Total Sales                               | 30.4    | 49.2 | 14.1     |
| Prior Week                                | 17.5    | 48.8 | 80.7     |
| Trade Estimates                           | 14.7    | 43.3 | 32.2     |
| Rate to reach USDA Forecast (Old Crop)    | 12.8    | 32.9 | 16.6     |
| Export Shipments                          | 22.9    | 29.3 | 36.1     |
| Rate to reach USDA Forecast               | 30.7    | 54.5 | 34.6     |
| Commitments % of USDA estimate (Old Crop) | 83%     | 65%  | 77%      |
| 5-year average for this week              | 87%     | 70%  | 88%      |
| Shipments % of USDA est.                  | 60%     | 42%  | 52%      |
| 5-year average for this week              | 67%     | 36%  | 69%      |
| Source: USDA, Reuters, Farm Futures       |         |      |          |