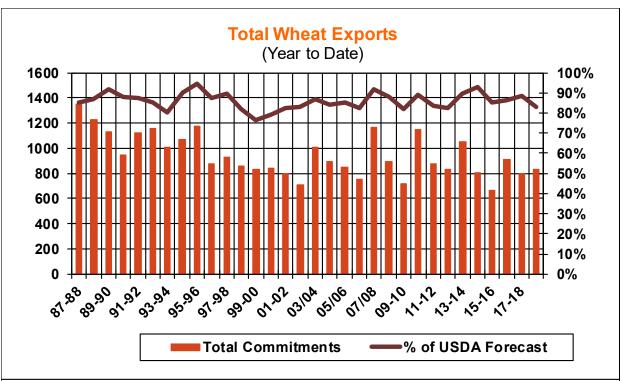

| Weekly Export Sales (million bushels)     |         |      |          |
|-------------------------------------------|---------|------|----------|
| AS OF WEEK ENDING                         | 2/28/19 |      |          |
|                                           | Wheat   | Corn | Soybeans |
| Old Crop Sales                            | 22.8    | 38.2 | 11.4     |
| New Crop Sales                            | 7.5     | 11.1 | 2.6      |
| Total Sales                               | 30.4    | 49.2 | 14.1     |
| Prior Week                                | 17.5    | 48.8 | 80.7     |
| Trade Estimates                           | 14.7    | 43.3 | 32.2     |
| Rate to reach USDA Forecast (Old Crop)    | 12.8    | 32.9 | 16.6     |
| Export Shipments                          | 22.9    | 29.3 | 36.1     |
| Rate to reach USDA Forecast               | 30.7    | 54.5 | 34.6     |
| Commitments % of USDA estimate (Old Crop) | 83%     | 65%  | 77%      |
| 5-year average for this week              | 87%     | 70%  | 88%      |
| Shipments % of USDA est.                  | 60%     | 42%  | 52%      |
| 5-year average for this week              | 67%     | 36%  | 69%      |
| Source: USDA, Reuters, Farm Futures       |         |      |          |