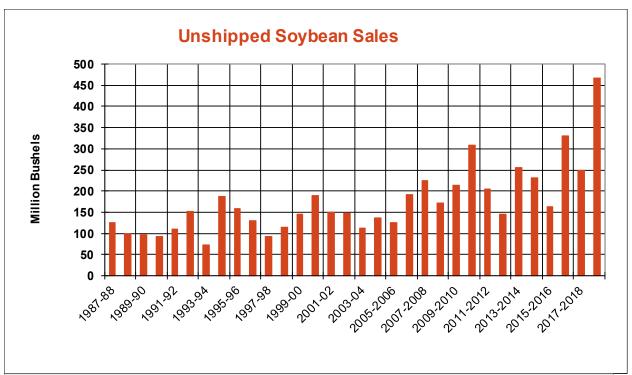

| Weekly Export Sales (million bushels)     |         |      |          |
|-------------------------------------------|---------|------|----------|
| AS OF WEEK ENDING                         | 2/28/19 |      |          |
|                                           | Wheat   | Corn | Soybeans |
| Old Crop Sales                            | 22.8    | 38.2 | 11.4     |
| New Crop Sales                            | 7.5     | 11.1 | 2.6      |
| Total Sales                               | 30.4    | 49.2 | 14.1     |
| Prior Week                                | 17.5    | 48.8 | 80.7     |
| Trade Estimates                           | 14.7    | 43.3 | 32.2     |
| Rate to reach USDA Forecast (Old Crop)    | 12.8    | 32.9 | 16.6     |
| Export Shipments                          | 22.9    | 29.3 | 36.1     |
| Rate to reach USDA Forecast               | 30.7    | 54.5 | 34.6     |
| Commitments % of USDA estimate (Old Crop) | 83%     | 65%  | 77%      |
| 5-year average for this week              | 87%     | 70%  | 88%      |
| Shipments % of USDA est.                  | 60%     | 42%  | 52%      |
| 5-year average for this week              | 67%     | 36%  | 69%      |
| Source: USDA, Reuters, Farm Futures       |         |      |          |