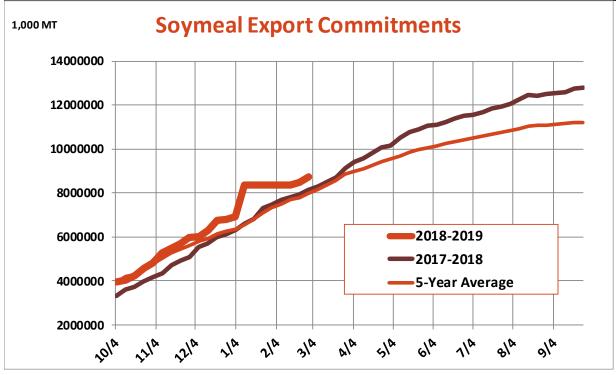

| Weekly Export Sales (million bushels)     |         |      |          |
|-------------------------------------------|---------|------|----------|
| AS OF WEEK ENDING                         | 2/28/19 |      |          |
|                                           | Wheat   | Corn | Soybeans |
| Old Crop Sales                            | 22.8    | 38.2 | 11.4     |
| New Crop Sales                            | 7.5     | 11.1 | 2.6      |
| Total Sales                               | 30.4    | 49.2 | 14.1     |
| Prior Week                                | 17.5    | 48.8 | 80.7     |
| Trade Estimates                           | 14.7    | 43.3 | 32.2     |
| Rate to reach USDA Forecast (Old Crop)    | 12.8    | 32.9 | 16.6     |
| Export Shipments                          | 22.9    | 29.3 | 36.1     |
| Rate to reach USDA Forecast               | 30.7    | 54.5 | 34.6     |
| Commitments % of USDA estimate (Old Crop) | 83%     | 65%  | 77%      |
| 5-year average for this week              | 87%     | 70%  | 88%      |
| Shipments % of USDA est.                  | 60%     | 42%  | 52%      |
| 5-year average for this week              | 67%     | 36%  | 69%      |
| Source: USDA, Reuters, Farm Futures       |         |      |          |