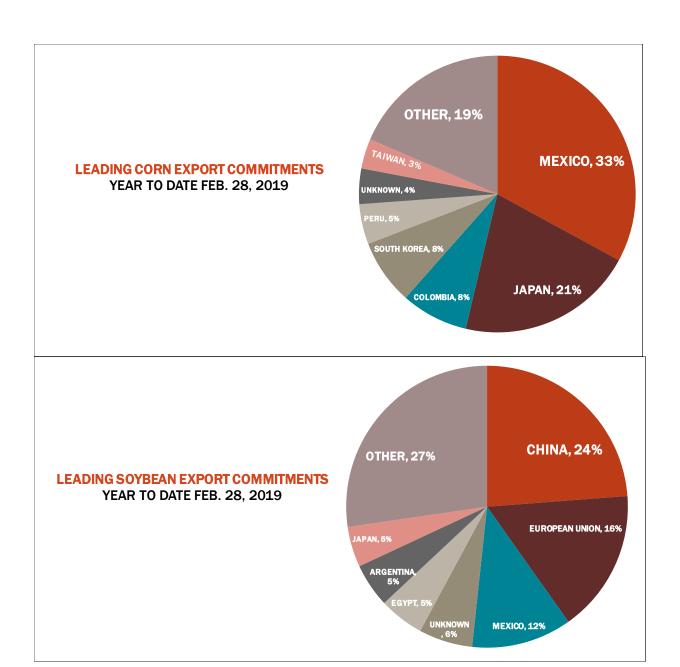

| Weekly Export Sales (million bushels)     |         |      |          |
|-------------------------------------------|---------|------|----------|
| AS OF WEEK ENDING                         | 2/28/19 |      |          |
|                                           | Wheat   | Corn | Soybeans |
| Old Crop Sales                            | 22.8    | 38.2 | 11.4     |
| New Crop Sales                            | 7.5     | 11.1 | 2.6      |
| Total Sales                               | 30.4    | 49.2 | 14.1     |
| Prior Week                                | 17.5    | 48.8 | 80.7     |
| Trade Estimates                           | 14.7    | 43.3 | 32.2     |
| Rate to reach USDA Forecast (Old Crop)    | 12.8    | 32.9 | 16.6     |
| Export Shipments                          | 22.9    | 29.3 | 36.1     |
| Rate to reach USDA Forecast               | 30.7    | 54.5 | 34.6     |
| Commitments % of USDA estimate (Old Crop) | 83%     | 65%  | 77%      |
| 5-year average for this week              | 87%     | 70%  | 88%      |
| Shipments % of USDA est.                  | 60%     | 42%  | 52%      |
| 5-year average for this week              | 67%     | 36%  | 69%      |
| Source: USDA, Reuters, Farm Futures       |         |      |          |