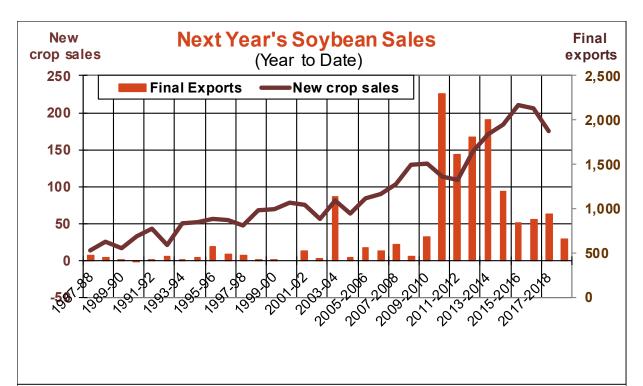

| Weekly Export Sales (million bushels)     |         |      |          |
|-------------------------------------------|---------|------|----------|
| AS OF WEEK ENDING                         | 2/28/19 |      |          |
|                                           | Wheat   | Corn | Soybeans |
| Old Crop Sales                            | 22.8    | 38.2 | 11.4     |
| New Crop Sales                            | 7.5     | 11.1 | 2.6      |
| Total Sales                               | 30.4    | 49.2 | 14.1     |
| Prior Week                                | 17.5    | 48.8 | 80.7     |
| Trade Estimates                           | 14.7    | 43.3 | 32.2     |
| Rate to reach USDA Forecast (Old Crop)    | 12.8    | 32.9 | 16.6     |
| Export Shipments                          | 22.9    | 29.3 | 36.1     |
| Rate to reach USDA Forecast               | 30.7    | 54.5 | 34.6     |
| Commitments % of USDA estimate (Old Crop) | 83%     | 65%  | 77%      |
| 5-year average for this week              | 87%     | 70%  | 88%      |
| Shipments % of USDA est.                  | 60%     | 42%  | 52%      |
| 5-year average for this week              | 67%     | 36%  | 69%      |
| Source: USDA, Reuters, Farm Futures       |         |      |          |