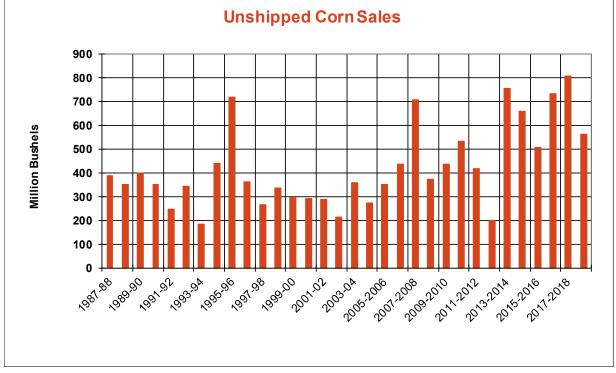

| Weekly Export Sales (million bushels)     |         |      |          |
|-------------------------------------------|---------|------|----------|
| AS OF WEEK ENDING                         | 2/28/19 |      |          |
|                                           | Wheat   | Corn | Soybeans |
| Old Crop Sales                            | 22.8    | 38.2 | 11.4     |
| New Crop Sales                            | 7.5     | 11.1 | 2.6      |
| Total Sales                               | 30.4    | 49.2 | 14.1     |
| Prior Week                                | 17.5    | 48.8 | 80.7     |
| Trade Estimates                           | 14.7    | 43.3 | 32.2     |
| Rate to reach USDA Forecast (Old Crop)    | 12.8    | 32.9 | 16.6     |
| Export Shipments                          | 22.9    | 29.3 | 36.1     |
| Rate to reach USDA Forecast               | 30.7    | 54.5 | 34.6     |
| Commitments % of USDA estimate (Old Crop) | 83%     | 65%  | 77%      |
| 5-year average for this week              | 87%     | 70%  | 88%      |
| Shipments % of USDA est.                  | 60%     | 42%  | 52%      |
| 5-year average for this week              | 67%     | 36%  | 69%      |
| Source: USDA, Reuters, Farm Futures       |         |      |          |