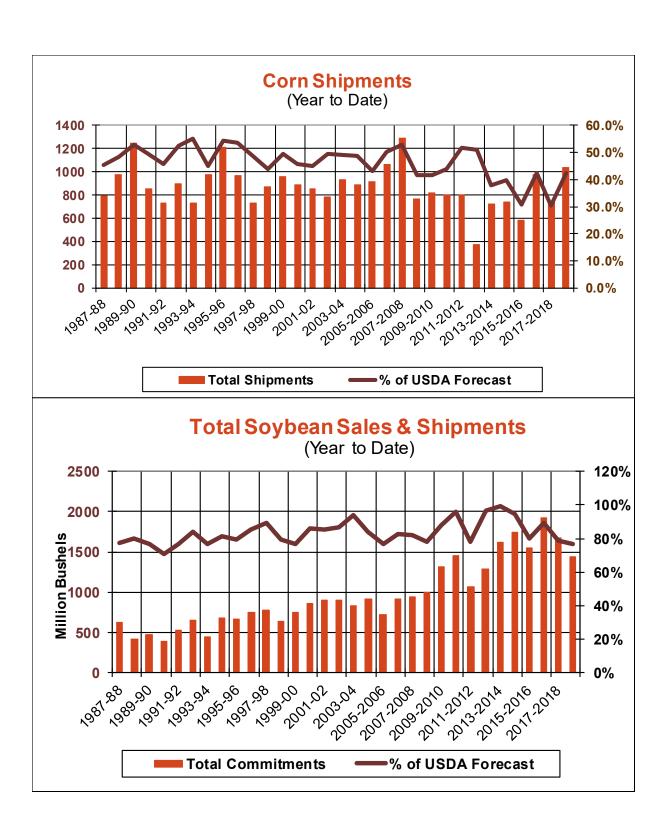

| Weekly Export Sales (million bushels)     |         |      |          |
|-------------------------------------------|---------|------|----------|
| AS OF WEEK ENDING                         | 2/28/19 |      |          |
|                                           | Wheat   | Corn | Soybeans |
| Old Crop Sales                            | 22.8    | 38.2 | 11.4     |
| New Crop Sales                            | 7.5     | 11.1 | 2.6      |
| Total Sales                               | 30.4    | 49.2 | 14.1     |
| Prior Week                                | 17.5    | 48.8 | 80.7     |
| Trade Estimates                           | 14.7    | 43.3 | 32.2     |
| Rate to reach USDA Forecast (Old Crop)    | 12.8    | 32.9 | 16.6     |
| Export Shipments                          | 22.9    | 29.3 | 36.1     |
| Rate to reach USDA Forecast               | 30.7    | 54.5 | 34.6     |
| Commitments % of USDA estimate (Old Crop) | 83%     | 65%  | 77%      |
| 5-year average for this week              | 87%     | 70%  | 88%      |
| Shipments % of USDA est.                  | 60%     | 42%  | 52%      |
| 5-year average for this week              | 67%     | 36%  | 69%      |
| Source: USDA, Reuters, Farm Futures       |         |      |          |