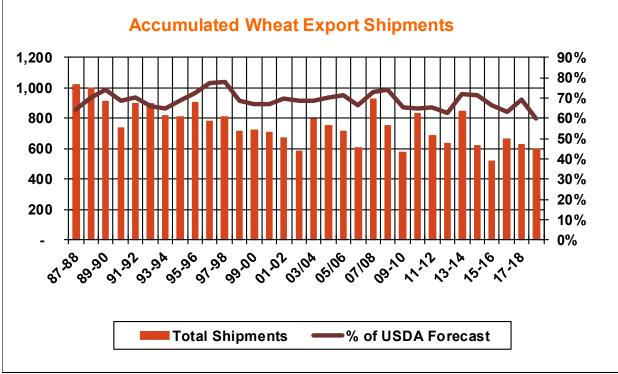

| Weekly Export Sales (million bushels)     |         |      |          |
|-------------------------------------------|---------|------|----------|
| AS OF WEEK ENDING                         | 2/28/19 |      |          |
|                                           | Wheat   | Corn | Soybeans |
| Old Crop Sales                            | 22.8    | 38.2 | 11.4     |
| New Crop Sales                            | 7.5     | 11.1 | 2.6      |
| Total Sales                               | 30.4    | 49.2 | 14.1     |
| Prior Week                                | 17.5    | 48.8 | 80.7     |
| Trade Estimates                           | 14.7    | 43.3 | 32.2     |
| Rate to reach USDA Forecast (Old Crop)    | 12.8    | 32.9 | 16.6     |
| Export Shipments                          | 22.9    | 29.3 | 36.1     |
| Rate to reach USDA Forecast               | 30.7    | 54.5 | 34.6     |
| Commitments % of USDA estimate (Old Crop) | 83%     | 65%  | 77%      |
| 5-year average for this week              | 87%     | 70%  | 88%      |
| Shipments % of USDA est.                  | 60%     | 42%  | 52%      |
| 5-year average for this week              | 67%     | 36%  | 69%      |
| Source: USDA, Reuters, Farm Futures       |         |      |          |