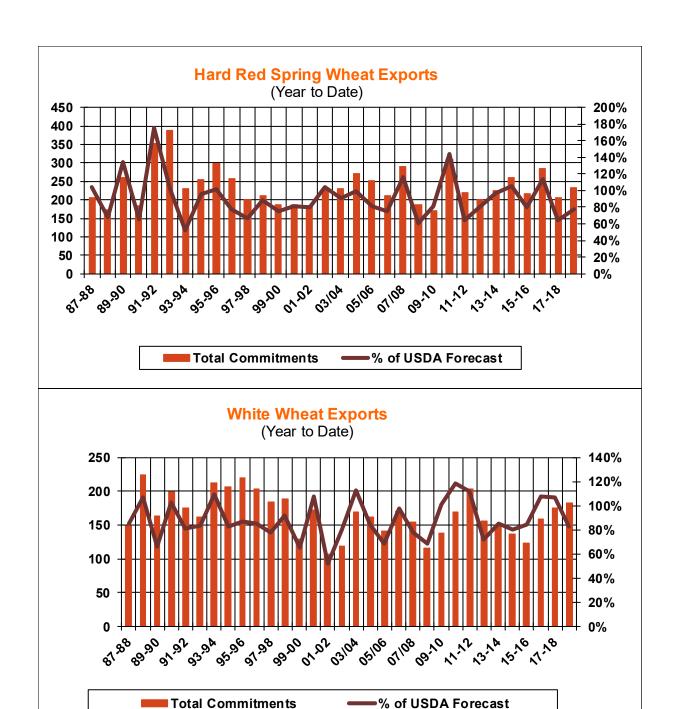

| Weekly Export Sales (million bushels)     |         |      |          |
|-------------------------------------------|---------|------|----------|
| AS OF WEEK ENDING                         | 2/28/19 |      |          |
|                                           | Wheat   | Corn | Soybeans |
| Old Crop Sales                            | 22.8    | 38.2 | 11.4     |
| New Crop Sales                            | 7.5     | 11.1 | 2.6      |
| Total Sales                               | 30.4    | 49.2 | 14.1     |
| Prior Week                                | 17.5    | 48.8 | 80.7     |
| Trade Estimates                           | 14.7    | 43.3 | 32.2     |
| Rate to reach USDA Forecast (Old Crop)    | 12.8    | 32.9 | 16.6     |
| Export Shipments                          | 22.9    | 29.3 | 36.1     |
| Rate to reach USDA Forecast               | 30.7    | 54.5 | 34.6     |
| Commitments % of USDA estimate (Old Crop) | 83%     | 65%  | 77%      |
| 5-year average for this week              | 87%     | 70%  | 88%      |
| Shipments % of USDA est.                  | 60%     | 42%  | 52%      |
| 5-year average for this week              | 67%     | 36%  | 69%      |
| Source: USDA, Reuters, Farm Futures       |         |      |          |