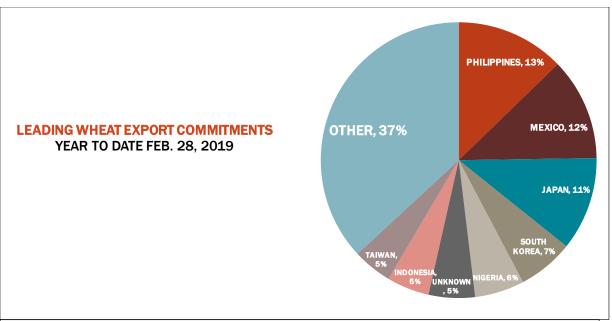

| Weekly Export Sales (million bushels)     |         |      |          |
|-------------------------------------------|---------|------|----------|
| AS OF WEEK ENDING                         | 2/28/19 |      |          |
|                                           | Wheat   | Corn | Soybeans |
| Old Crop Sales                            | 22.8    | 38.2 | 11.4     |
| New Crop Sales                            | 7.5     | 11.1 | 2.6      |
| Total Sales                               | 30.4    | 49.2 | 14.1     |
| Prior Week                                | 17.5    | 48.8 | 80.7     |
| Trade Estimates                           | 14.7    | 43.3 | 32.2     |
| Rate to reach USDA Forecast (Old Crop)    | 12.8    | 32.9 | 16.6     |
| Export Shipments                          | 22.9    | 29.3 | 36.1     |
| Rate to reach USDA Forecast               | 30.7    | 54.5 | 34.6     |
| Commitments % of USDA estimate (Old Crop) | 83%     | 65%  | 77%      |
| 5-year average for this week              | 87%     | 70%  | 88%      |
| Shipments % of USDA est.                  | 60%     | 42%  | 52%      |
| 5-year average for this week              | 67%     | 36%  | 69%      |
| Source: USDA, Reuters, Farm Futures       |         |      |          |