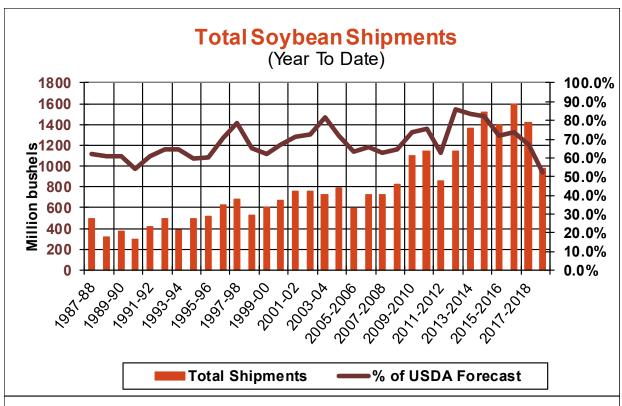

| Weekly Export Sales (million bushels)     |         |      |          |
|-------------------------------------------|---------|------|----------|
| AS OF WEEK ENDING                         | 2/28/19 |      |          |
|                                           | Wheat   | Corn | Soybeans |
| Old Crop Sales                            | 22.8    | 38.2 | 11.4     |
| New Crop Sales                            | 7.5     | 11.1 | 2.6      |
| Total Sales                               | 30.4    | 49.2 | 14.1     |
| Prior Week                                | 17.5    | 48.8 | 80.7     |
| Trade Estimates                           | 14.7    | 43.3 | 32.2     |
| Rate to reach USDA Forecast (Old Crop)    | 12.8    | 32.9 | 16.6     |
| Export Shipments                          | 22.9    | 29.3 | 36.1     |
| Rate to reach USDA Forecast               | 30.7    | 54.5 | 34.6     |
| Commitments % of USDA estimate (Old Crop) | 83%     | 65%  | 77%      |
| 5-year average for this week              | 87%     | 70%  | 88%      |
| Shipments % of USDA est.                  | 60%     | 42%  | 52%      |
| 5-year average for this week              | 67%     | 36%  | 69%      |
| Source: USDA, Reuters, Farm Futures       |         |      |          |