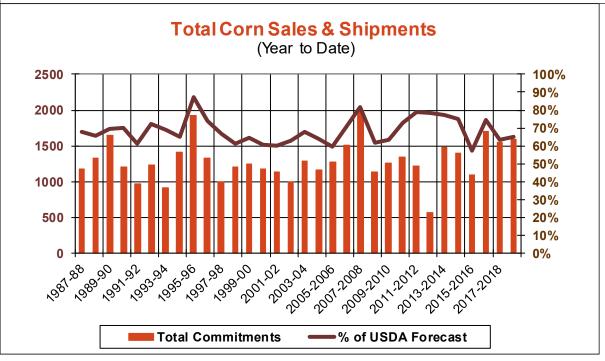

| Weekly Export Sales (million bushels)     |         |      |          |
|-------------------------------------------|---------|------|----------|
| AS OF WEEK ENDING                         | 2/28/19 |      |          |
|                                           | Wheat   | Corn | Soybeans |
| Old Crop Sales                            | 22.8    | 38.2 | 11.4     |
| New Crop Sales                            | 7.5     | 11.1 | 2.6      |
| Total Sales                               | 30.4    | 49.2 | 14.1     |
| Prior Week                                | 17.5    | 48.8 | 80.7     |
| Trade Estimates                           | 14.7    | 43.3 | 32.2     |
| Rate to reach USDA Forecast (Old Crop)    | 12.8    | 32.9 | 16.6     |
| Export Shipments                          | 22.9    | 29.3 | 36.1     |
| Rate to reach USDA Forecast               | 30.7    | 54.5 | 34.6     |
| Commitments % of USDA estimate (Old Crop) | 83%     | 65%  | 77%      |
| 5-year average for this week              | 87%     | 70%  | 88%      |
| Shipments % of USDA est.                  | 60%     | 42%  | 52%      |
| 5-year average for this week              | 67%     | 36%  | 69%      |
| Source: USDA, Reuters, Farm Futures       |         |      |          |