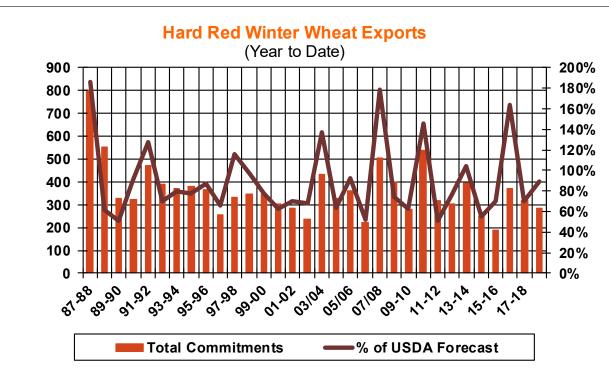

| Weekly Export Sales (million bushels)     |         |      |          |
|-------------------------------------------|---------|------|----------|
| AS OF WEEK ENDING                         | 2/28/19 |      |          |
|                                           | Wheat   | Corn | Soybeans |
| Old Crop Sales                            | 22.8    | 38.2 | 11.4     |
| New Crop Sales                            | 7.5     | 11.1 | 2.6      |
| Total Sales                               | 30.4    | 49.2 | 14.1     |
| Prior Week                                | 17.5    | 48.8 | 80.7     |
| Trade Estimates                           | 14.7    | 43.3 | 32.2     |
| Rate to reach USDA Forecast (Old Crop)    | 12.8    | 32.9 | 16.6     |
| Export Shipments                          | 22.9    | 29.3 | 36.1     |
| Rate to reach USDA Forecast               | 30.7    | 54.5 | 34.6     |
| Commitments % of USDA estimate (Old Crop) | 83%     | 65%  | 77%      |
| 5-year average for this week              | 87%     | 70%  | 88%      |
| Shipments % of USDA est.                  | 60%     | 42%  | 52%      |
| 5-year average for this week              | 67%     | 36%  | 69%      |
| Source: USDA, Reuters, Farm Futures       |         |      |          |