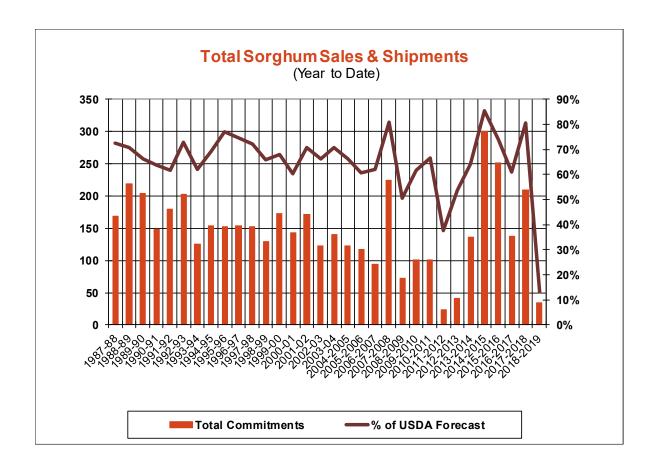

| Weekly Export Sales (million bushels)     |         |      |          |
|-------------------------------------------|---------|------|----------|
| AS OF WEEK ENDING                         | 2/28/19 |      |          |
|                                           | Wheat   | Corn | Soybeans |
| Old Crop Sales                            | 22.8    | 38.2 | 11.4     |
| New Crop Sales                            | 7.5     | 11.1 | 2.6      |
| Total Sales                               | 30.4    | 49.2 | 14.1     |
| Prior Week                                | 17.5    | 48.8 | 80.7     |
| Trade Estimates                           | 14.7    | 43.3 | 32.2     |
| Rate to reach USDA Forecast (Old Crop)    | 12.8    | 32.9 | 16.6     |
| Export Shipments                          | 22.9    | 29.3 | 36.1     |
| Rate to reach USDA Forecast               | 30.7    | 54.5 | 34.6     |
| Commitments % of USDA estimate (Old Crop) | 83%     | 65%  | 77%      |
| 5-year average for this week              | 87%     | 70%  | 88%      |
| Shipments % of USDA est.                  | 60%     | 42%  | 52%      |
| 5-year average for this week              | 67%     | 36%  | 69%      |
| Source: USDA, Reuters, Farm Futures       |         |      |          |