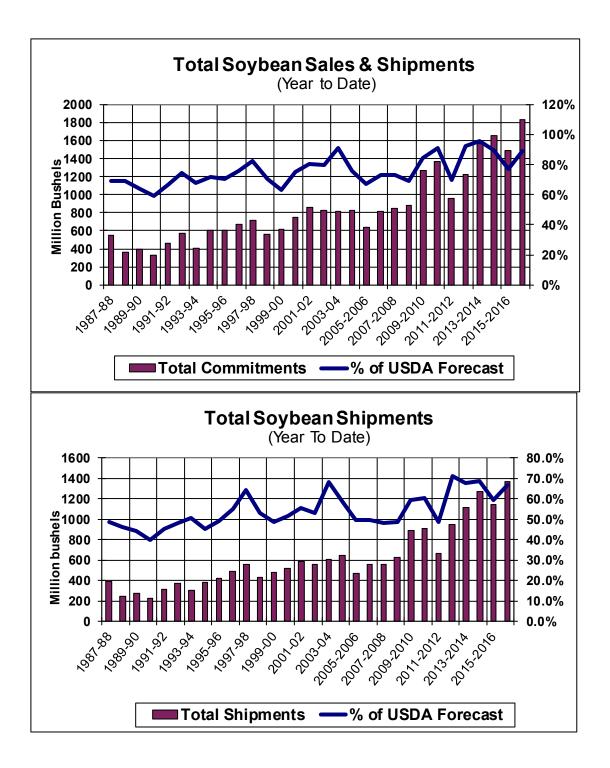

| Weekly Export Sales (million bushels) |         |      |          |
|---------------------------------------|---------|------|----------|
| AS OF WEEK ENDING                     | 1/19/17 |      |          |
|                                       | Wheat   | Corn | Soybeans |
| Old Crop Sales                        | 31.4    | 54.0 | 19.8     |
| New Crop Sales                        | 3.8     | 0.8  | 4.6      |
| Total Sales                           | 35.2    | 54.8 | 24.5     |
| Last Week                             | 11.1    | 54.3 | 38.5     |
| Trade Estimates                       | 12.4    | 34.9 | 21.1     |
| USDA Forecast                         | 19.8    | 30.0 | 12.1     |
| Export Shipments                      | 11.0    | 38.5 | 46.4     |
| USDA Forecast                         | 28.5    | 45.0 | 23.3     |
| Commitments % of USDA est.            | 85%     | 69%  | 89%      |
| Average for this week                 | 78%     | 60%  | 75%      |
| Shipments % of USDA est.              | 59%     | 33%  | 67%      |
| Average for this week                 | 60%     | 39%  | 53%      |
| Source: USDA, Reuters                 |         |      |          |