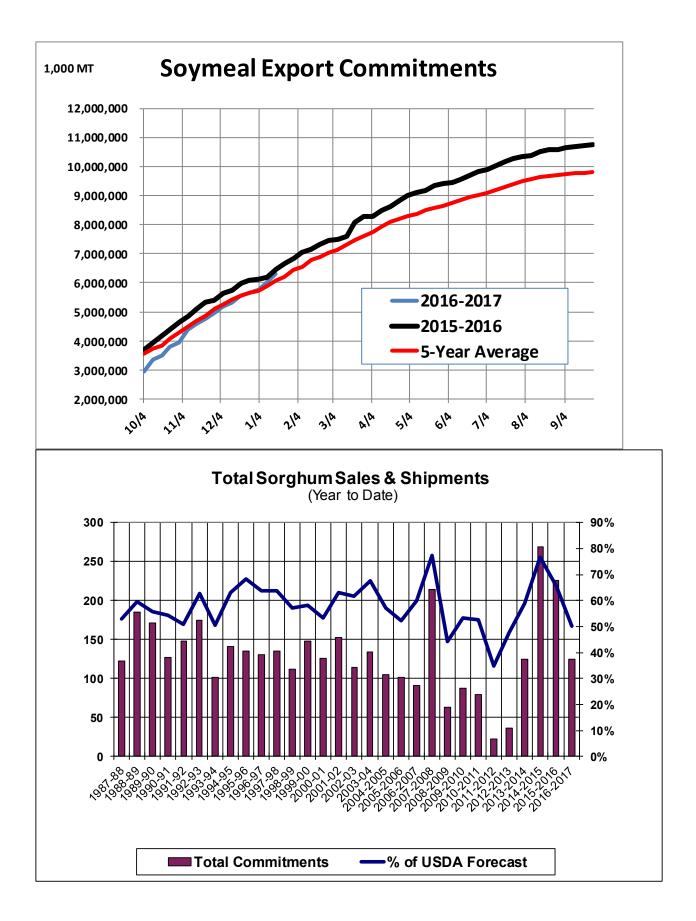

| Weekly Export Sales (million bushels) |         |      |          |
|---------------------------------------|---------|------|----------|
| AS OF WEEK ENDING                     | 1/19/17 |      |          |
|                                       | Wheat   | Corn | Soybeans |
| Old Crop Sales                        | 31.4    | 54.0 | 19.8     |
| New Crop Sales                        | 3.8     | 0.8  | 4.6      |
| Total Sales                           | 35.2    | 54.8 | 24.5     |
| Last Week                             | 11.1    | 54.3 | 38.5     |
| Trade Estimates                       | 12.4    | 34.9 | 21.1     |
| USDA Forecast                         | 19.8    | 30.0 | 12.1     |
| Export Shipments                      | 11.0    | 38.5 | 46.4     |
| USDA Forecast                         | 28.5    | 45.0 | 23.3     |
| Commitments % of USDA est.            | 85%     | 69%  | 89%      |
| Average for this week                 | 78%     | 60%  | 75%      |
| Shipments % of USDA est.              | 59%     | 33%  | 67%      |
| Average for this week                 | 60%     | 39%  | 53%      |
| Source: USDA, Reuters                 |         |      |          |