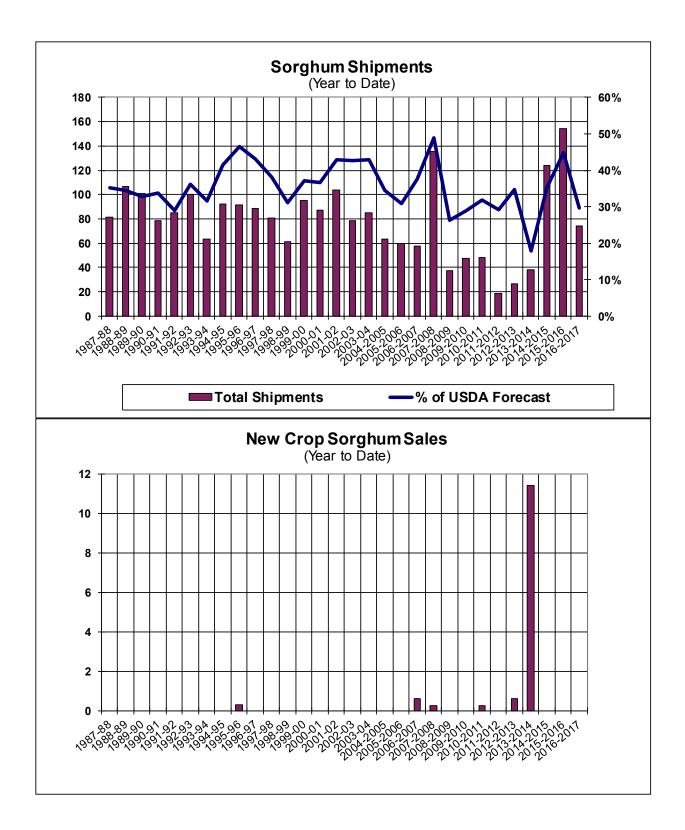

| Weekly Export Sales (million bushels) |         |      |          |
|---------------------------------------|---------|------|----------|
| AS OF WEEK ENDING                     | 1/19/17 |      |          |
|                                       | Wheat   | Corn | Soybeans |
| Old Crop Sales                        | 31.4    | 54.0 | 19.8     |
| New Crop Sales                        | 3.8     | 0.8  | 4.6      |
| Total Sales                           | 35.2    | 54.8 | 24.5     |
| Last Week                             | 11.1    | 54.3 | 38.5     |
| Trade Estimates                       | 12.4    | 34.9 | 21.1     |
| USDA Forecast                         | 19.8    | 30.0 | 12.1     |
| Export Shipments                      | 11.0    | 38.5 | 46.4     |
| USDA Forecast                         | 28.5    | 45.0 | 23.3     |
| Commitments % of USDA est.            | 85%     | 69%  | 89%      |
| Average for this week                 | 78%     | 60%  | 75%      |
| Shipments % of USDA est.              | 59%     | 33%  | 67%      |
| Average for this week                 | 60%     | 39%  | 53%      |
| Source: USDA, Reuters                 |         |      |          |