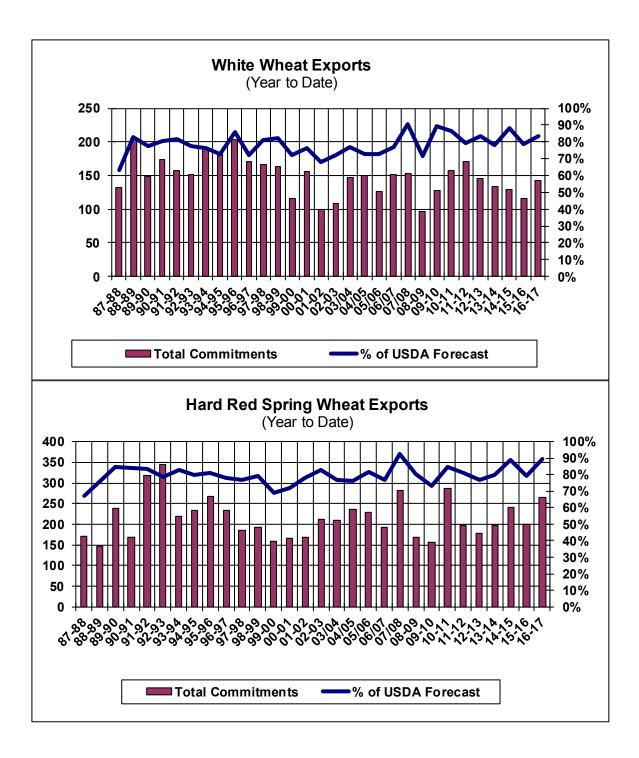

| Weekly Export Sales (million bushels) |         |      |          |
|---------------------------------------|---------|------|----------|
| AS OF WEEK ENDING                     | 1/19/17 |      |          |
|                                       | Wheat   | Corn | Soybeans |
| Old Crop Sales                        | 31.4    | 54.0 | 19.8     |
| New Crop Sales                        | 3.8     | 0.8  | 4.6      |
| Total Sales                           | 35.2    | 54.8 | 24.5     |
| Last Week                             | 11.1    | 54.3 | 38.5     |
| Trade Estimates                       | 12.4    | 34.9 | 21.1     |
| USDA Forecast                         | 19.8    | 30.0 | 12.1     |
| Export Shipments                      | 11.0    | 38.5 | 46.4     |
| USDA Forecast                         | 28.5    | 45.0 | 23.3     |
| Commitments % of USDA est.            | 85%     | 69%  | 89%      |
| Average for this week                 | 78%     | 60%  | 75%      |
| Shipments % of USDA est.              | 59%     | 33%  | 67%      |
| Average for this week                 | 60%     | 39%  | 53%      |
| Source: USDA, Reuters                 |         |      |          |