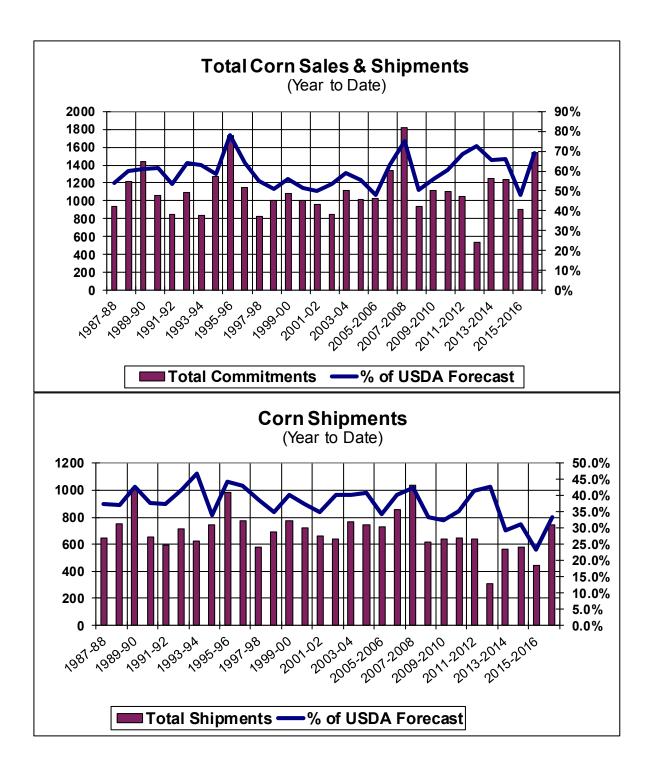

| Weekly Export Sales (million bushels) |         |      |          |
|---------------------------------------|---------|------|----------|
| AS OF WEEK ENDING                     | 1/19/17 |      |          |
|                                       | Wheat   | Corn | Soybeans |
| Old Crop Sales                        | 31.4    | 54.0 | 19.8     |
| New Crop Sales                        | 3.8     | 0.8  | 4.6      |
| Total Sales                           | 35.2    | 54.8 | 24.5     |
| Last Week                             | 11.1    | 54.3 | 38.5     |
| Trade Estimates                       | 12.4    | 34.9 | 21.1     |
| USDA Forecast                         | 19.8    | 30.0 | 12.1     |
| Export Shipments                      | 11.0    | 38.5 | 46.4     |
| USDA Forecast                         | 28.5    | 45.0 | 23.3     |
| Commitments % of USDA est.            | 85%     | 69%  | 89%      |
| Average for this week                 | 78%     | 60%  | 75%      |
| Shipments % of USDA est.              | 59%     | 33%  | 67%      |
| Average for this week                 | 60%     | 39%  | 53%      |
| Source: USDA, Reuters                 |         |      |          |