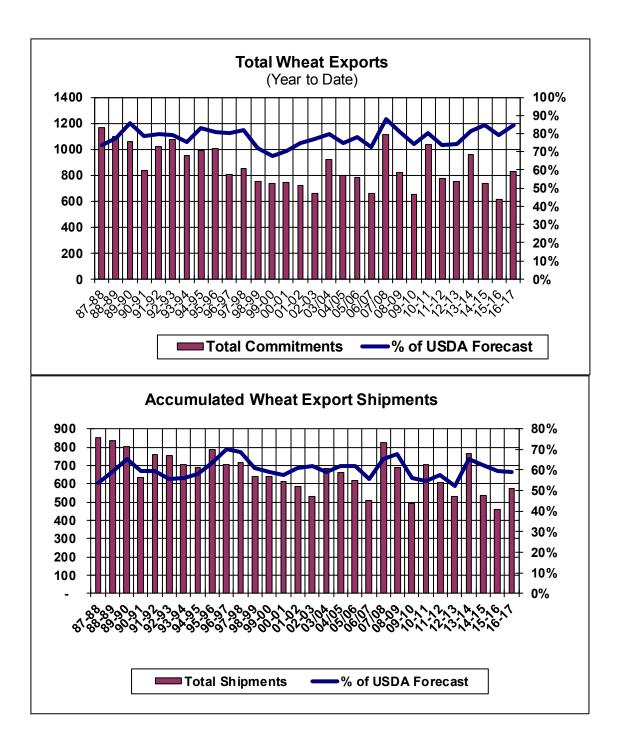

| Weekly Export Sales (million bushels) |         |      |          |
|---------------------------------------|---------|------|----------|
| AS OF WEEK ENDING                     | 1/19/17 |      |          |
|                                       | Wheat   | Corn | Soybeans |
| Old Crop Sales                        | 31.4    | 54.0 | 19.8     |
| New Crop Sales                        | 3.8     | 0.8  | 4.6      |
| Total Sales                           | 35.2    | 54.8 | 24.5     |
| Last Week                             | 11.1    | 54.3 | 38.5     |
| Trade Estimates                       | 12.4    | 34.9 | 21.1     |
| USDA Forecast                         | 19.8    | 30.0 | 12.1     |
| Export Shipments                      | 11.0    | 38.5 | 46.4     |
| USDA Forecast                         | 28.5    | 45.0 | 23.3     |
| Commitments % of USDA est.            | 85%     | 69%  | 89%      |
| Average for this week                 | 78%     | 60%  | 75%      |
| Shipments % of USDA est.              | 59%     | 33%  | 67%      |
| Average for this week                 | 60%     | 39%  | 53%      |
| Source: USDA, Reuters                 |         |      |          |