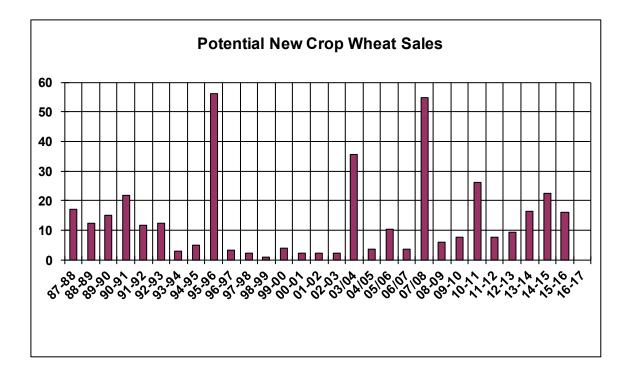

| 4.6      |
| Total Sales                           | 35.2    | 54.8 | 24.5     |
| Last Week                             | 11.1    | 54.3 | 38.5     |
| Trade Estimates                       | 12.4    | 34.9 | 21.1     |
| USDA Forecast                         | 19.8    | 30.0 | 12.1     |
| Export Shipments                      | 11.0    | 38.5 | 46.4     |
| USDA Forecast                         | 28.5    | 45.0 | 23.3     |
| Commitments % of USDA est.            | 85%     | 69%  | 89%      |
| Average for this week                 | 78%     | 60%  | 75%      |
| Shipments % of USDA est.              | 59%     | 33%  | 67%      |
| Average for this week                 | 60%     | 39%  | 53%      |
| Source: USDA, Reuters                 |         |      |          |