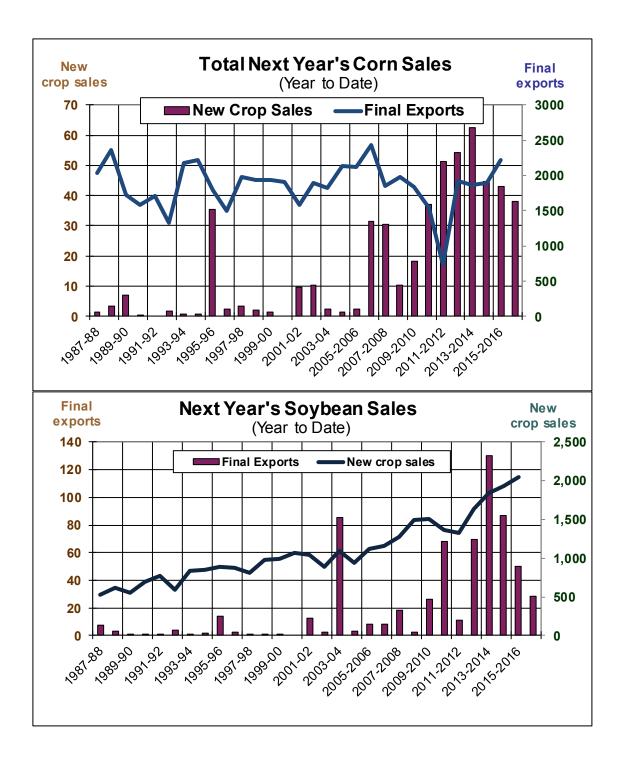

| Weekly Export Sales (million bushels) |         |      |          |
|---------------------------------------|---------|------|----------|
| AS OF WEEK ENDING                     | 1/19/17 |      |          |
|                                       | Wheat   | Corn | Soybeans |
| Old Crop Sales                        | 31.4    | 54.0 | 19.8     |
| New Crop Sales                        | 3.8     | 0.8  | 4.6      |
| Total Sales                           | 35.2    | 54.8 | 24.5     |
| Last Week                             | 11.1    | 54.3 | 38.5     |
| Trade Estimates                       | 12.4    | 34.9 | 21.1     |
| USDA Forecast                         | 19.8    | 30.0 | 12.1     |
| Export Shipments                      | 11.0    | 38.5 | 46.4     |
| USDA Forecast                         | 28.5    | 45.0 | 23.3     |
| Commitments % of USDA est.            | 85%     | 69%  | 89%      |
| Average for this week                 | 78%     | 60%  | 75%      |
| Shipments % of USDA est.              | 59%     | 33%  | 67%      |
| Average for this week                 | 60%     | 39%  | 53%      |
| Source: USDA, Reuters                 |         |      |          |