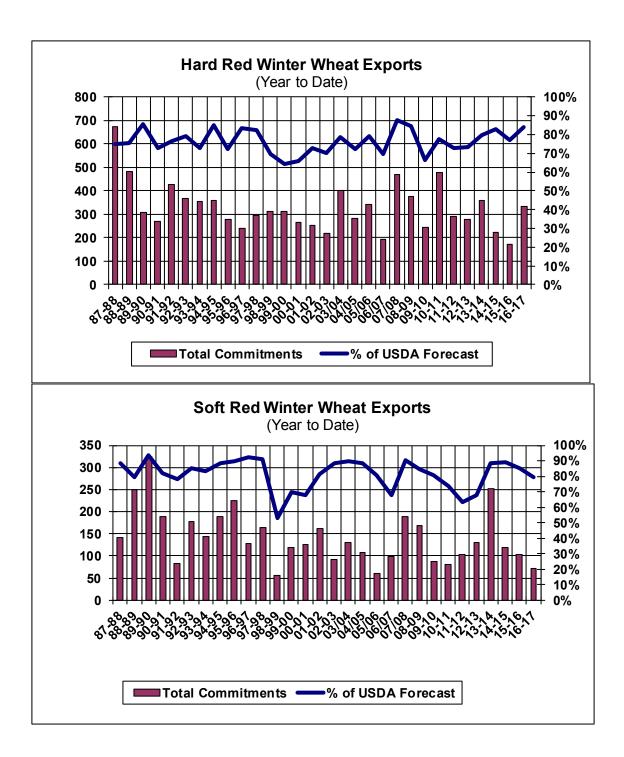

| Weekly Export Sales (million bushels) |         |      |          |
|---------------------------------------|---------|------|----------|
| AS OF WEEK ENDING                     | 1/19/17 |      |          |
|                                       | Wheat   | Corn | Soybeans |
| Old Crop Sales                        | 31.4    | 54.0 | 19.8     |
| New Crop Sales                        | 3.8     | 0.8  | 4.6      |
| Total Sales                           | 35.2    | 54.8 | 24.5     |
| Last Week                             | 11.1    | 54.3 | 38.5     |
| Trade Estimates                       | 12.4    | 34.9 | 21.1     |
| USDA Forecast                         | 19.8    | 30.0 | 12.1     |
| Export Shipments                      | 11.0    | 38.5 | 46.4     |
| USDA Forecast                         | 28.5    | 45.0 | 23.3     |
| Commitments % of USDA est.            | 85%     | 69%  | 89%      |
| Average for this week                 | 78%     | 60%  | 75%      |
| Shipments % of USDA est.              | 59%     | 33%  | 67%      |
| Average for this week                 | 60%     | 39%  | 53%      |
| Source: USDA, Reuters                 |         |      |          |