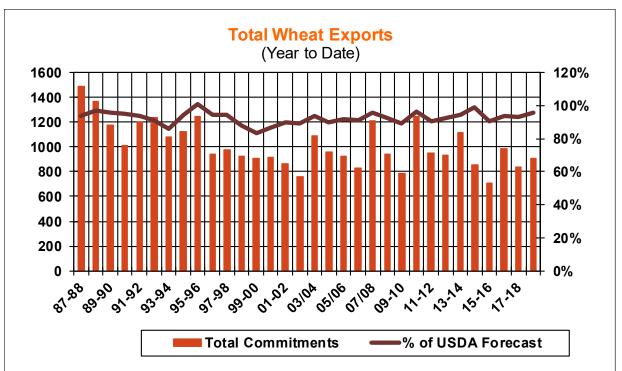

| Weekly Export Sales (million bushels)     |        |      |          |
|-------------------------------------------|--------|------|----------|
| AS OF WEEK ENDING                         | 4/4/19 |      |          |
|                                           | Wheat  | Corn | Soybeans |
| Old Crop Sales                            | 10.0   | 21.6 | 9.9      |
| New Crop Sales                            | 7.4    | 0.0  | 0.4      |
| Total Sales                               | 17.4   | 21.6 | 10.3     |
| Prior Week                                | 37.4   | 24.8 | 73.2     |
| Trade Estimates                           | 20.2   | 35.4 | 37.7     |
| Rate to reach USDA Forecast (Old Crop)    | 4.5    | 27.5 | 12.5     |
| Export Shipments                          | 15.8   | 39.4 | 36.6     |
| Rate to reach USDA Forecast               | 31.3   | 51.4 | 35.2     |
| Commitments % of USDA estimate (Old Crop) | 96%    | 75%  | 86%      |
| 5-year average for this week              | 94%    | 79%  | 93%      |
| Shipments % of USDA est.                  | 73%    | 53%  | 61%      |
| 5-year average for this week              | 77%    | 48%  | 76%      |
| Source: USDA, Reuters, Farm Futures       |        |      |          |