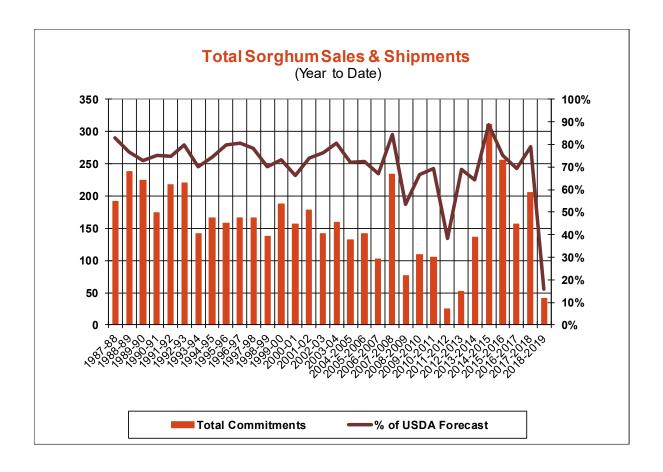

| Weekly Export Sales (million bushels)     |        |      |          |
|-------------------------------------------|--------|------|----------|
| AS OF WEEK ENDING                         | 4/4/19 |      |          |
|                                           | Wheat  | Corn | Soybeans |
| Old Crop Sales                            | 10.0   | 21.6 | 9.9      |
| New Crop Sales                            | 7.4    | 0.0  | 0.4      |
| Total Sales                               | 17.4   | 21.6 | 10.3     |
| Prior Week                                | 37.4   | 24.8 | 73.2     |
| Trade Estimates                           | 20.2   | 35.4 | 37.7     |
| Rate to reach USDA Forecast (Old Crop)    | 4.5    | 27.5 | 12.5     |
| Export Shipments                          | 15.8   | 39.4 | 36.6     |
| Rate to reach USDA Forecast               | 31.3   | 51.4 | 35.2     |
| Commitments % of USDA estimate (Old Crop) | 96%    | 75%  | 86%      |
| 5-year average for this week              | 94%    | 79%  | 93%      |
| Shipments % of USDA est.                  | 73%    | 53%  | 61%      |
| 5-year average for this week              | 77%    | 48%  | 76%      |
| Source: USDA, Reuters, Farm Futures       |        |      |          |