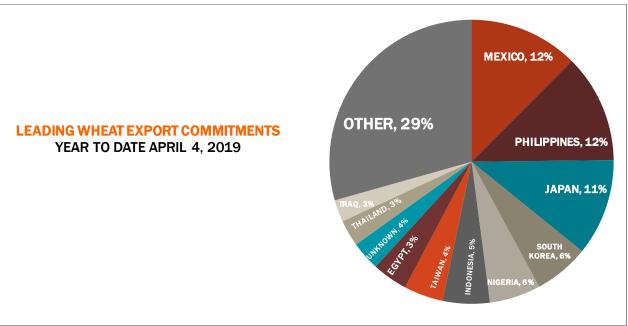

| Weekly Export Sales (million bushels)     |        |      |          |
|-------------------------------------------|--------|------|----------|
| AS OF WEEK ENDING                         | 4/4/19 |      |          |
|                                           | Wheat  | Corn | Soybeans |
| Old Crop Sales                            | 10.0   | 21.6 | 9.9      |
| New Crop Sales                            | 7.4    | 0.0  | 0.4      |
| Total Sales                               | 17.4   | 21.6 | 10.3     |
| Prior Week                                | 37.4   | 24.8 | 73.2     |
| Trade Estimates                           | 20.2   | 35.4 | 37.7     |
| Rate to reach USDA Forecast (Old Crop)    | 4.5    | 27.5 | 12.5     |
| Export Shipments                          | 15.8   | 39.4 | 36.6     |
| Rate to reach USDA Forecast               | 31.3   | 51.4 | 35.2     |
| Commitments % of USDA estimate (Old Crop) | 96%    | 75%  | 86%      |
| 5-year average for this week              | 94%    | 79%  | 93%      |
| Shipments % of USDA est.                  | 73%    | 53%  | 61%      |
| 5-year average for this week              | 77%    | 48%  | 76%      |
| Source: USDA, Reuters, Farm Futures       |        |      |          |