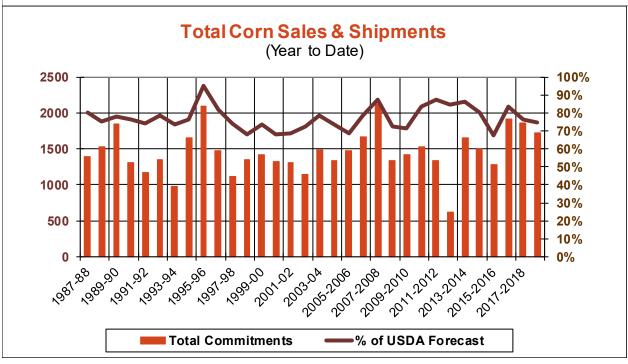

| Weekly Export Sales (million bushels)     |        |      |          |
|-------------------------------------------|--------|------|----------|
| AS OF WEEK ENDING                         | 4/4/19 |      |          |
|                                           | Wheat  | Corn | Soybeans |
| Old Crop Sales                            | 10.0   | 21.6 | 9.9      |
| New Crop Sales                            | 7.4    | 0.0  | 0.4      |
| Total Sales                               | 17.4   | 21.6 | 10.3     |
| Prior Week                                | 37.4   | 24.8 | 73.2     |
| Trade Estimates                           | 20.2   | 35.4 | 37.7     |
| Rate to reach USDA Forecast (Old Crop)    | 4.5    | 27.5 | 12.5     |
| Export Shipments                          | 15.8   | 39.4 | 36.6     |
| Rate to reach USDA Forecast               | 31.3   | 51.4 | 35.2     |
| Commitments % of USDA estimate (Old Crop) | 96%    | 75%  | 86%      |
| 5-year average for this week              | 94%    | 79%  | 93%      |
| Shipments % of USDA est.                  | 73%    | 53%  | 61%      |
| 5-year average for this week              | 77%    | 48%  | 76%      |
| Source: USDA, Reuters, Farm Futures       |        |      |          |