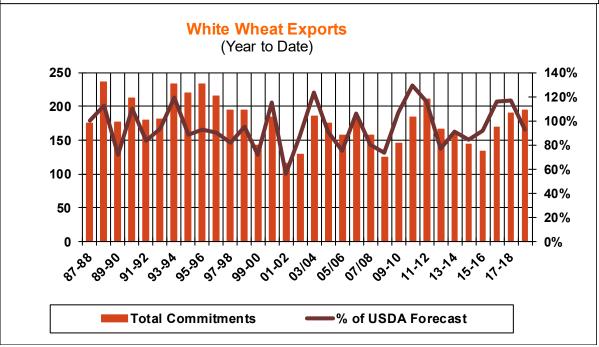

| 17.4   | 21.6 | 10.3     |
| Prior Week                                | 37.4   | 24.8 | 73.2     |
| Trade Estimates                           | 20.2   | 35.4 | 37.7     |
| Rate to reach USDA Forecast (Old Crop)    | 4.5    | 27.5 | 12.5     |
| Export Shipments                          | 15.8   | 39.4 | 36.6     |
| Rate to reach USDA Forecast               | 31.3   | 51.4 | 35.2     |
| Commitments % of USDA estimate (Old Crop) | 96%    | 75%  | 86%      |
| 5-year average for this week              | 94%    | 79%  | 93%      |
| Shipments % of USDA est.                  | 73%    | 53%  | 61%      |
| 5-year average for this week              | 77%    | 48%  | 76%      |
| Source: USDA, Reuters, Farm Futures       |        |      |          |