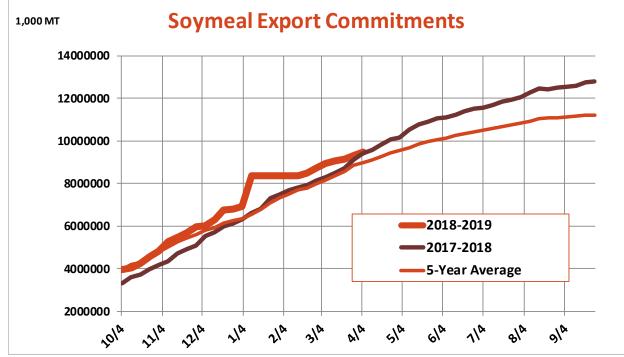

| Weekly Export Sales (million bushels)     |        |      |          |
|-------------------------------------------|--------|------|----------|
| AS OF WEEK ENDING                         | 4/4/19 |      |          |
|                                           | Wheat  | Corn | Soybeans |
| Old Crop Sales                            | 10.0   | 21.6 | 9.9      |
| New Crop Sales                            | 7.4    | 0.0  | 0.4      |
| Total Sales                               | 17.4   | 21.6 | 10.3     |
| Prior Week                                | 37.4   | 24.8 | 73.2     |
| Trade Estimates                           | 20.2   | 35.4 | 37.7     |
| Rate to reach USDA Forecast (Old Crop)    | 4.5    | 27.5 | 12.5     |
| Export Shipments                          | 15.8   | 39.4 | 36.6     |
| Rate to reach USDA Forecast               | 31.3   | 51.4 | 35.2     |
| Commitments % of USDA estimate (Old Crop) | 96%    | 75%  | 86%      |
| 5-year average for this week              | 94%    | 79%  | 93%      |
| Shipments % of USDA est.                  | 73%    | 53%  | 61%      |
| 5-year average for this week              | 77%    | 48%  | 76%      |
| Source: USDA, Reuters, Farm Futures       |        |      |          |