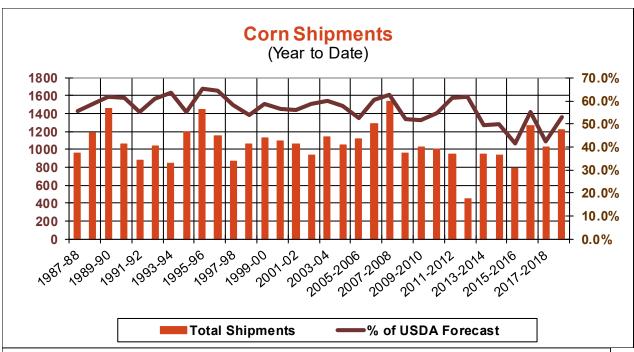

| Weekly Export Sales (million bushels)     |        |      |          |
|-------------------------------------------|--------|------|----------|
| AS OF WEEK ENDING                         | 4/4/19 |      |          |
|                                           | Wheat  | Corn | Soybeans |
| Old Crop Sales                            | 10.0   | 21.6 | 9.9      |
| New Crop Sales                            | 7.4    | 0.0  | 0.4      |
| Total Sales                               | 17.4   | 21.6 | 10.3     |
| Prior Week                                | 37.4   | 24.8 | 73.2     |
| Trade Estimates                           | 20.2   | 35.4 | 37.7     |
| Rate to reach USDA Forecast (Old Crop)    | 4.5    | 27.5 | 12.5     |
| Export Shipments                          | 15.8   | 39.4 | 36.6     |
| Rate to reach USDA Forecast               | 31.3   | 51.4 | 35.2     |
| Commitments % of USDA estimate (Old Crop) | 96%    | 75%  | 86%      |
| 5-year average for this week              | 94%    | 79%  | 93%      |
| Shipments % of USDA est.                  | 73%    | 53%  | 61%      |
| 5-year average for this week              | 77%    | 48%  | 76%      |
| Source: USDA, Reuters, Farm Futures       |        |      |          |