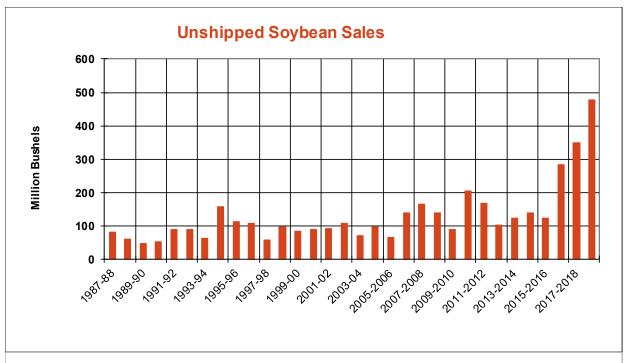

| Weekly Export Sales (million bushels)     |        |      |          |
|-------------------------------------------|--------|------|----------|
| AS OF WEEK ENDING                         | 4/4/19 |      |          |
|                                           | Wheat  | Corn | Soybeans |
| Old Crop Sales                            | 10.0   | 21.6 | 9.9      |
| New Crop Sales                            | 7.4    | 0.0  | 0.4      |
| Total Sales                               | 17.4   | 21.6 | 10.3     |
| Prior Week                                | 37.4   | 24.8 | 73.2     |
| Trade Estimates                           | 20.2   | 35.4 | 37.7     |
| Rate to reach USDA Forecast (Old Crop)    | 4.5    | 27.5 | 12.5     |
| Export Shipments                          | 15.8   | 39.4 | 36.6     |
| Rate to reach USDA Forecast               | 31.3   | 51.4 | 35.2     |
| Commitments % of USDA estimate (Old Crop) | 96%    | 75%  | 86%      |
| 5-year average for this week              | 94%    | 79%  | 93%      |
| Shipments % of USDA est.                  | 73%    | 53%  | 61%      |
| 5-year average for this week              | 77%    | 48%  | 76%      |
| Source: USDA, Reuters, Farm Futures       |        |      |          |