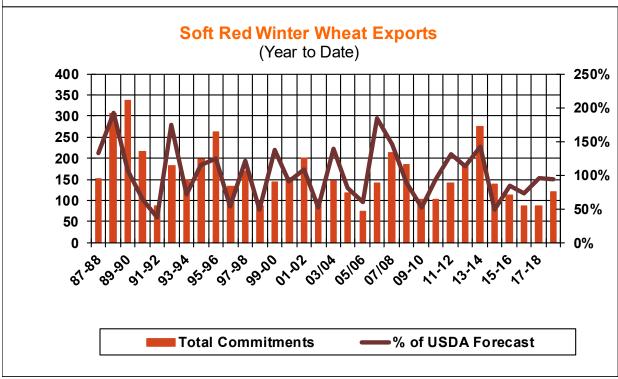

| Weekly Export Sales (million bushels)     |        |      |          |
|-------------------------------------------|--------|------|----------|
| AS OF WEEK ENDING                         | 4/4/19 |      |          |
|                                           | Wheat  | Corn | Soybeans |
| Old Crop Sales                            | 10.0   | 21.6 | 9.9      |
| New Crop Sales                            | 7.4    | 0.0  | 0.4      |
| Total Sales                               | 17.4   | 21.6 | 10.3     |
| Prior Week                                | 37.4   | 24.8 | 73.2     |
| Trade Estimates                           | 20.2   | 35.4 | 37.7     |
| Rate to reach USDA Forecast (Old Crop)    | 4.5    | 27.5 | 12.5     |
| Export Shipments                          | 15.8   | 39.4 | 36.6     |
| Rate to reach USDA Forecast               | 31.3   | 51.4 | 35.2     |
| Commitments % of USDA estimate (Old Crop) | 96%    | 75%  | 86%      |
| 5-year average for this week              | 94%    | 79%  | 93%      |
| Shipments % of USDA est.                  | 73%    | 53%  | 61%      |
| 5-year average for this week              | 77%    | 48%  | 76%      |
| Source: USDA, Reuters, Farm Futures       |        |      |          |