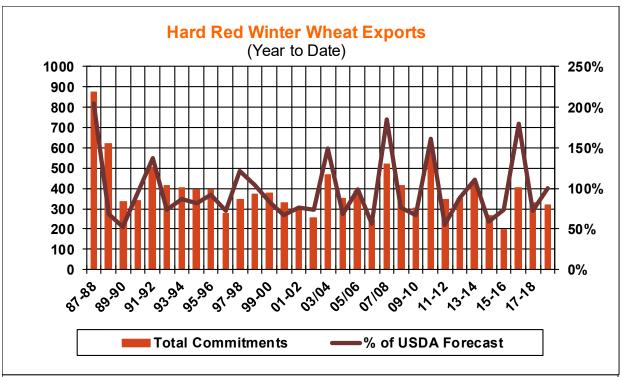

| Weekly Export Sales (million bushels)     |        |      |          |
|-------------------------------------------|--------|------|----------|
| AS OF WEEK ENDING                         | 4/4/19 |      |          |
|                                           | Wheat  | Corn | Soybeans |
| Old Crop Sales                            | 10.0   | 21.6 | 9.9      |
| New Crop Sales                            | 7.4    | 0.0  | 0.4      |
| Total Sales                               | 17.4   | 21.6 | 10.3     |
| Prior Week                                | 37.4   | 24.8 | 73.2     |
| Trade Estimates                           | 20.2   | 35.4 | 37.7     |
| Rate to reach USDA Forecast (Old Crop)    | 4.5    | 27.5 | 12.5     |
| Export Shipments                          | 15.8   | 39.4 | 36.6     |
| Rate to reach USDA Forecast               | 31.3   | 51.4 | 35.2     |
| Commitments % of USDA estimate (Old Crop) | 96%    | 75%  | 86%      |
| 5-year average for this week              | 94%    | 79%  | 93%      |
| Shipments % of USDA est.                  | 73%    | 53%  | 61%      |
| 5-year average for this week              | 77%    | 48%  | 76%      |
| Source: USDA, Reuters, Farm Futures       |        |      |          |