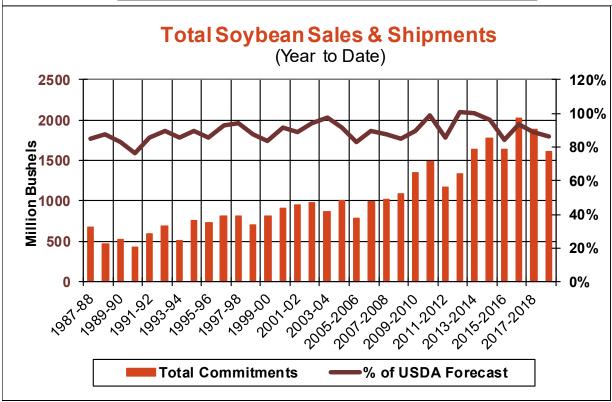

| Weekly Export Sales (million bushels)     |        |      |          |
|-------------------------------------------|--------|------|----------|
| AS OF WEEK ENDING                         | 4/4/19 |      |          |
|                                           | Wheat  | Corn | Soybeans |
| Old Crop Sales                            | 10.0   | 21.6 | 9.9      |
| New Crop Sales                            | 7.4    | 0.0  | 0.4      |
| Total Sales                               | 17.4   | 21.6 | 10.3     |
| Prior Week                                | 37.4   | 24.8 | 73.2     |
| Trade Estimates                           | 20.2   | 35.4 | 37.7     |
| Rate to reach USDA Forecast (Old Crop)    | 4.5    | 27.5 | 12.5     |
| Export Shipments                          | 15.8   | 39.4 | 36.6     |
| Rate to reach USDA Forecast               | 31.3   | 51.4 | 35.2     |
| Commitments % of USDA estimate (Old Crop) | 96%    | 75%  | 86%      |
| 5-year average for this week              | 94%    | 79%  | 93%      |
| Shipments % of USDA est.                  | 73%    | 53%  | 61%      |
| 5-year average for this week              | 77%    | 48%  | 76%      |
| Source: USDA, Reuters, Farm Futures       |        |      |          |