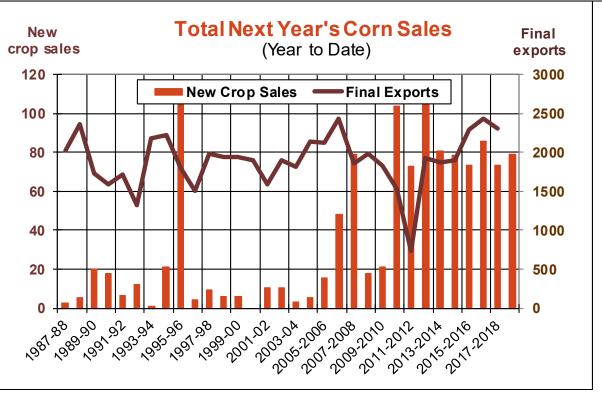

| Weekly Export Sales (million bushels)     |        |      |          |
|-------------------------------------------|--------|------|----------|
| AS OF WEEK ENDING                         | 4/4/19 |      |          |
|                                           | Wheat  | Corn | Soybeans |
| Old Crop Sales                            | 10.0   | 21.6 | 9.9      |
| New Crop Sales                            | 7.4    | 0.0  | 0.4      |
| Total Sales                               | 17.4   | 21.6 | 10.3     |
| Prior Week                                | 37.4   | 24.8 | 73.2     |
| Trade Estimates                           | 20.2   | 35.4 | 37.7     |
| Rate to reach USDA Forecast (Old Crop)    | 4.5    | 27.5 | 12.5     |
| Export Shipments                          | 15.8   | 39.4 | 36.6     |
| Rate to reach USDA Forecast               | 31.3   | 51.4 | 35.2     |
| Commitments % of USDA estimate (Old Crop) | 96%    | 75%  | 86%      |
| 5-year average for this week              | 94%    | 79%  | 93%      |
| Shipments % of USDA est.                  | 73%    | 53%  | 61%      |
| 5-year average for this week              | 77%    | 48%  | 76%      |
| Source: USDA, Reuters, Farm Futures       |        |      |          |