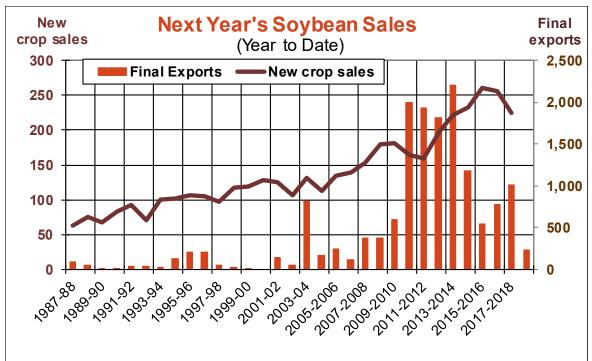

| Weekly Export Sales (million bushels)     |        |      |          |
|-------------------------------------------|--------|------|----------|
| AS OF WEEK ENDING                         | 4/4/19 |      |          |
|                                           | Wheat  | Corn | Soybeans |
| Old Crop Sales                            | 10.0   | 21.6 | 9.9      |
| New Crop Sales                            | 7.4    | 0.0  | 0.4      |
| Total Sales                               | 17.4   | 21.6 | 10.3     |
| Prior Week                                | 37.4   | 24.8 | 73.2     |
| Trade Estimates                           | 20.2   | 35.4 | 37.7     |
| Rate to reach USDA Forecast (Old Crop)    | 4.5    | 27.5 | 12.5     |
| Export Shipments                          | 15.8   | 39.4 | 36.6     |
| Rate to reach USDA Forecast               | 31.3   | 51.4 | 35.2     |
| Commitments % of USDA estimate (Old Crop) | 96%    | 75%  | 86%      |
| 5-year average for this week              | 94%    | 79%  | 93%      |
| Shipments % of USDA est.                  | 73%    | 53%  | 61%      |
| 5-year average for this week              | 77%    | 48%  | 76%      |
| Source: USDA, Reuters, Farm Futures       |        |      |          |