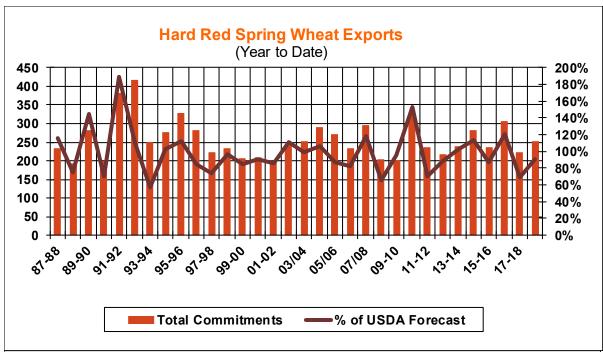

| 17.4   | 21.6 | 10.3     |
| Prior Week                                | 37.4   | 24.8 | 73.2     |
| Trade Estimates                           | 20.2   | 35.4 | 37.7     |
| Rate to reach USDA Forecast (Old Crop)    | 4.5    | 27.5 | 12.5     |
| Export Shipments                          | 15.8   | 39.4 | 36.6     |
| Rate to reach USDA Forecast               | 31.3   | 51.4 | 35.2     |
| Commitments % of USDA estimate (Old Crop) | 96%    | 75%  | 86%      |
| 5-year average for this week              | 94%    | 79%  | 93%      |
| Shipments % of USDA est.                  | 73%    | 53%  | 61%      |
| 5-year average for this week              | 77%    | 48%  | 76%      |
| Source: USDA, Reuters, Farm Futures       |        |      |          |