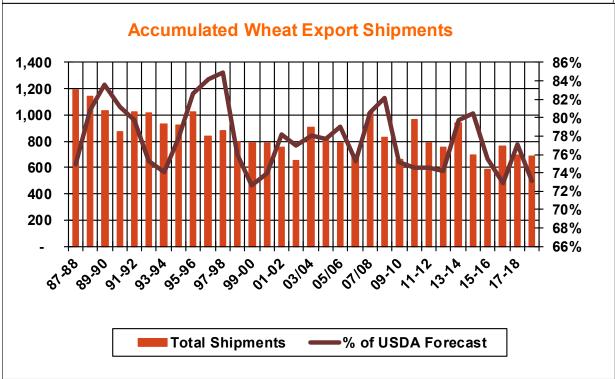

| Weekly Export Sales (million bushels)     |        |      |          |
|-------------------------------------------|--------|------|----------|
| AS OF WEEK ENDING                         | 4/4/19 |      |          |
|                                           | Wheat  | Corn | Soybeans |
| Old Crop Sales                            | 10.0   | 21.6 | 9.9      |
| New Crop Sales                            | 7.4    | 0.0  | 0.4      |
| Total Sales                               | 17.4   | 21.6 | 10.3     |
| Prior Week                                | 37.4   | 24.8 | 73.2     |
| Trade Estimates                           | 20.2   | 35.4 | 37.7     |
| Rate to reach USDA Forecast (Old Crop)    | 4.5    | 27.5 | 12.5     |
| Export Shipments                          | 15.8   | 39.4 | 36.6     |
| Rate to reach USDA Forecast               | 31.3   | 51.4 | 35.2     |
| Commitments % of USDA estimate (Old Crop) | 96%    | 75%  | 86%      |
| 5-year average for this week              | 94%    | 79%  | 93%      |
| Shipments % of USDA est.                  | 73%    | 53%  | 61%      |
| 5-year average for this week              | 77%    | 48%  | 76%      |
| Source: USDA, Reuters, Farm Futures       |        |      |          |