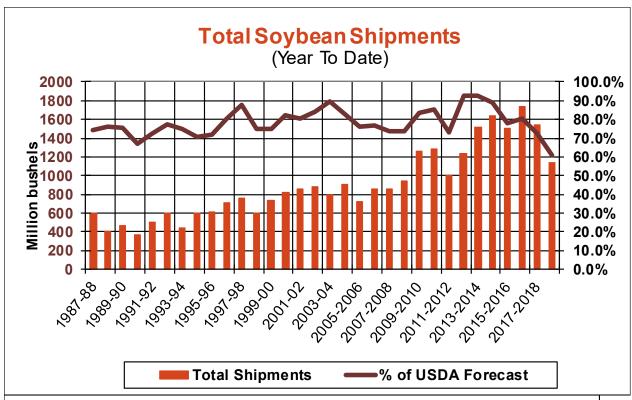

| Weekly Export Sales (million bushels)     |        |      |          |
|-------------------------------------------|--------|------|----------|
| AS OF WEEK ENDING                         | 4/4/19 |      |          |
|                                           | Wheat  | Corn | Soybeans |
| Old Crop Sales                            | 10.0   | 21.6 | 9.9      |
| New Crop Sales                            | 7.4    | 0.0  | 0.4      |
| Total Sales                               | 17.4   | 21.6 | 10.3     |
| Prior Week                                | 37.4   | 24.8 | 73.2     |
| Trade Estimates                           | 20.2   | 35.4 | 37.7     |
| Rate to reach USDA Forecast (Old Crop)    | 4.5    | 27.5 | 12.5     |
| Export Shipments                          | 15.8   | 39.4 | 36.6     |
| Rate to reach USDA Forecast               | 31.3   | 51.4 | 35.2     |
| Commitments % of USDA estimate (Old Crop) | 96%    | 75%  | 86%      |
| 5-year average for this week              | 94%    | 79%  | 93%      |
| Shipments % of USDA est.                  | 73%    | 53%  | 61%      |
| 5-year average for this week              | 77%    | 48%  | 76%      |
| Source: USDA, Reuters, Farm Futures       |        |      |          |