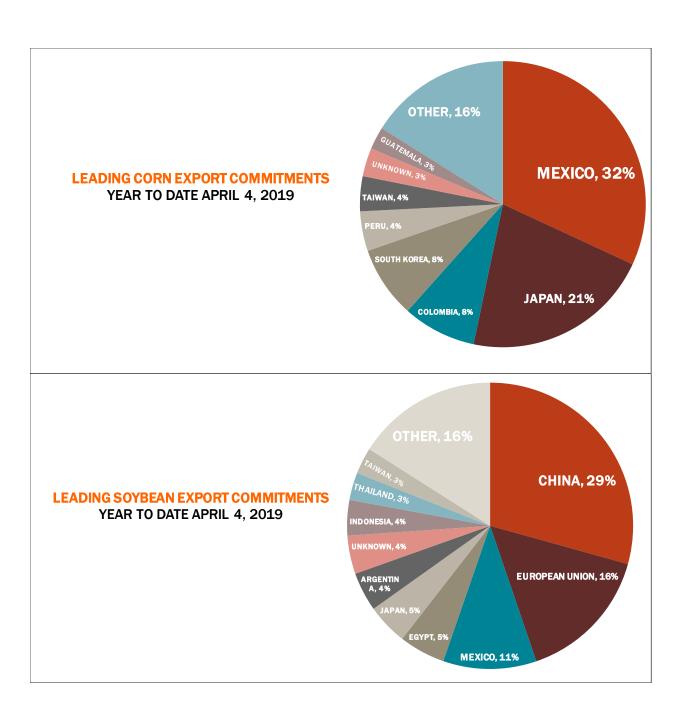

| Weekly Export Sales (million bushels)     |        |      |          |
|-------------------------------------------|--------|------|----------|
| AS OF WEEK ENDING                         | 4/4/19 |      |          |
|                                           | Wheat  | Corn | Soybeans |
| Old Crop Sales                            | 10.0   | 21.6 | 9.9      |
| New Crop Sales                            | 7.4    | 0.0  | 0.4      |
| Total Sales                               | 17.4   | 21.6 | 10.3     |
| Prior Week                                | 37.4   | 24.8 | 73.2     |
| Trade Estimates                           | 20.2   | 35.4 | 37.7     |
| Rate to reach USDA Forecast (Old Crop)    | 4.5    | 27.5 | 12.5     |
| Export Shipments                          | 15.8   | 39.4 | 36.6     |
| Rate to reach USDA Forecast               | 31.3   | 51.4 | 35.2     |
| Commitments % of USDA estimate (Old Crop) | 96%    | 75%  | 86%      |
| 5-year average for this week              | 94%    | 79%  | 93%      |
| Shipments % of USDA est.                  | 73%    | 53%  | 61%      |
| 5-year average for this week              | 77%    | 48%  | 76%      |
| Source: USDA, Reuters, Farm Futures       |        |      |          |