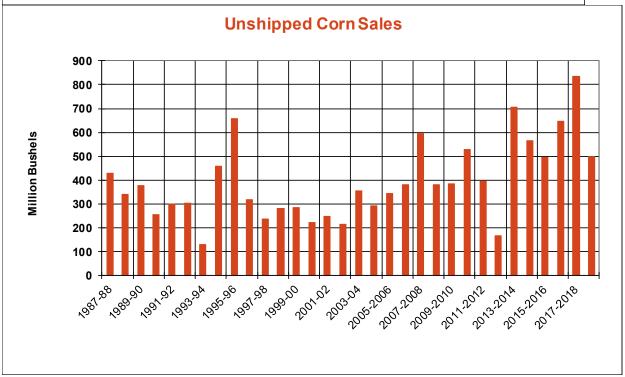

| Weekly Export Sales (million bushels)     |        |      |          |
|-------------------------------------------|--------|------|----------|
| AS OF WEEK ENDING                         | 4/4/19 |      |          |
|                                           | Wheat  | Corn | Soybeans |
| Old Crop Sales                            | 10.0   | 21.6 | 9.9      |
| New Crop Sales                            | 7.4    | 0.0  | 0.4      |
| Total Sales                               | 17.4   | 21.6 | 10.3     |
| Prior Week                                | 37.4   | 24.8 | 73.2     |
| Trade Estimates                           | 20.2   | 35.4 | 37.7     |
| Rate to reach USDA Forecast (Old Crop)    | 4.5    | 27.5 | 12.5     |
| Export Shipments                          | 15.8   | 39.4 | 36.6     |
| Rate to reach USDA Forecast               | 31.3   | 51.4 | 35.2     |
| Commitments % of USDA estimate (Old Crop) | 96%    | 75%  | 86%      |
| 5-year average for this week              | 94%    | 79%  | 93%      |
| Shipments % of USDA est.                  | 73%    | 53%  | 61%      |
| 5-year average for this week              | 77%    | 48%  | 76%      |
| Source: USDA, Reuters, Farm Futures       |        |      |          |