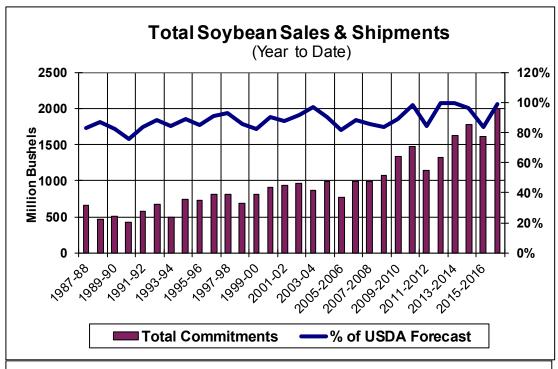

| Weekly Export Sales (million bushels) |         |      |          |
|---------------------------------------|---------|------|----------|
| AS OF WEEK ENDING                     | 3/23/17 |      |          |
|                                       | Wheat   | Corn | Soybeans |
| Old Crop Sales                        | 17.1    | 28.2 | 25.0     |
| New Crop Sales                        | 6.0     | 4.9  | 11.6     |
| Total Sales                           | 23.1    | 33.1 | 36.6     |
| Last Week                             | 15.4    | 53.0 | 27.1     |
| Trade Estimates                       | 17.5    | 49.2 | 23.9     |
| USDA Forecast                         | 34.7    | 26.9 | 11.6     |
| Export Shipments                      | 18.3    | 55.2 | 35.0     |
| USDA Forecast                         | 49.8    | 49.8 | 17.0     |
| Commitments % of USDA est.            | 94%     | 84%  | 99%      |
| Average for this week                 | 92%     | 75%  | 89%      |
| Shipments % of USDA est.              | 73%     | 54%  | 85%      |
| Average for this week                 | 76%     | 56%  | 77%      |
| Source: USDA, Reuters                 |         |      |          |