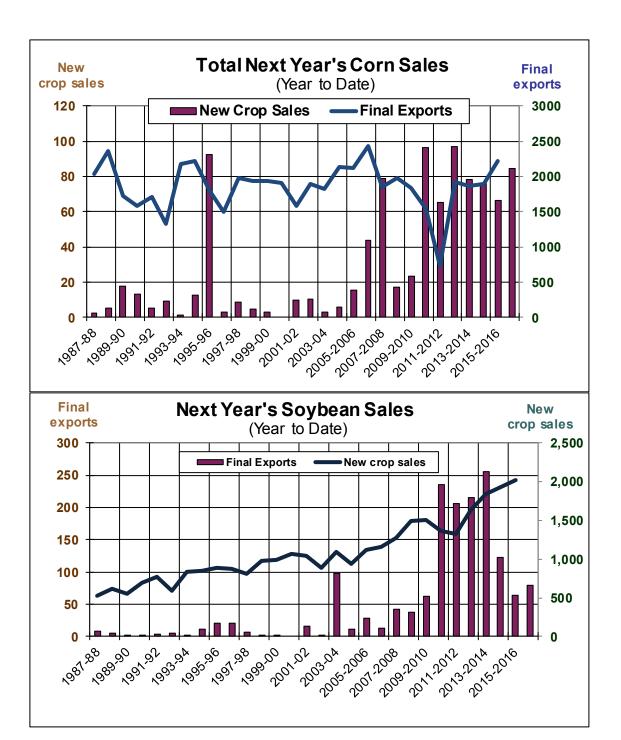

| Weekly Export Sales (million bushels) |         |      |          |
|---------------------------------------|---------|------|----------|
| AS OF WEEK ENDING                     | 3/23/17 |      |          |
|                                       | Wheat   | Corn | Soybeans |
| Old Crop Sales                        | 17.1    | 28.2 | 25.0     |
| New Crop Sales                        | 6.0     | 4.9  | 11.6     |
| Total Sales                           | 23.1    | 33.1 | 36.6     |
| Last Week                             | 15.4    | 53.0 | 27.1     |
| Trade Estimates                       | 17.5    | 49.2 | 23.9     |
| USDA Forecast                         | 34.7    | 26.9 | 11.6     |
| Export Shipments                      | 18.3    | 55.2 | 35.0     |
| USDA Forecast                         | 49.8    | 49.8 | 17.0     |
| Commitments % of USDA est.            | 94%     | 84%  | 99%      |
| Average for this week                 | 92%     | 75%  | 89%      |
| Shipments % of USDA est.              | 73%     | 54%  | 85%      |
| Average for this week                 | 76%     | 56%  | 77%      |
| Source: USDA, Reuters                 |         |      |          |