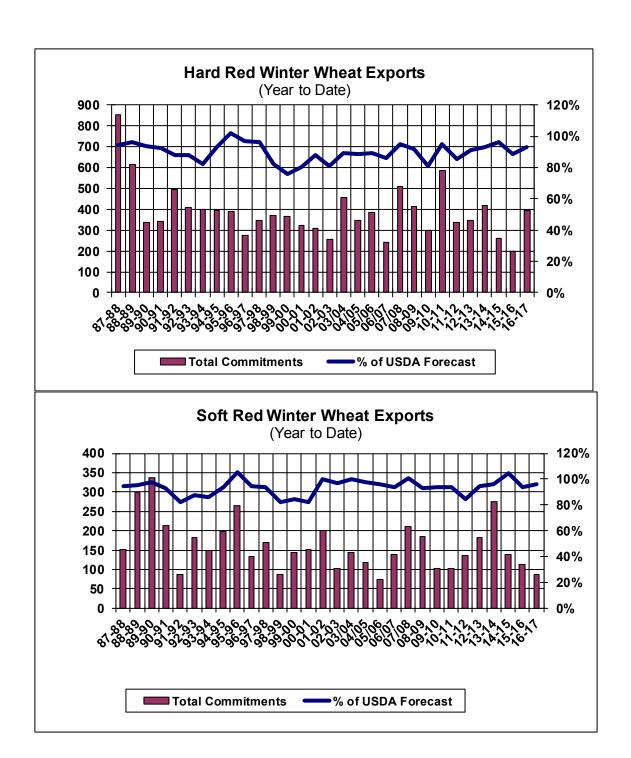

| Weekly Export Sales (million bushels) |         |      |          |
|---------------------------------------|---------|------|----------|
| AS OF WEEK ENDING                     | 3/23/17 |      |          |
|                                       | Wheat   | Corn | Soybeans |
| Old Crop Sales                        | 17.1    | 28.2 | 25.0     |
| New Crop Sales                        | 6.0     | 4.9  | 11.6     |
| Total Sales                           | 23.1    | 33.1 | 36.6     |
| Last Week                             | 15.4    | 53.0 | 27.1     |
| Trade Estimates                       | 17.5    | 49.2 | 23.9     |
| USDA Forecast                         | 34.7    | 26.9 | 11.6     |
| Export Shipments                      | 18.3    | 55.2 | 35.0     |
| USDA Forecast                         | 49.8    | 49.8 | 17.0     |
| Commitments % of USDA est.            | 94%     | 84%  | 99%      |
| Average for this week                 | 92%     | 75%  | 89%      |
| Shipments % of USDA est.              | 73%     | 54%  | 85%      |
| Average for this week                 | 76%     | 56%  | 77%      |
| Source: USDA, Reuters                 |         |      |          |