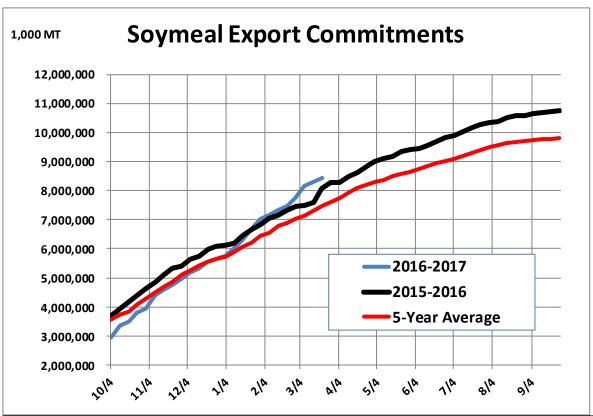

| Weekly Export Sales (million bushels) |         |      |          |
|---------------------------------------|---------|------|----------|
| AS OF WEEK ENDING                     | 3/23/17 |      |          |
|                                       | Wheat   | Corn | Soybeans |
| Old Crop Sales                        | 17.1    | 28.2 | 25.0     |
| New Crop Sales                        | 6.0     | 4.9  | 11.6     |
| Total Sales                           | 23.1    | 33.1 | 36.6     |
| Last Week                             | 15.4    | 53.0 | 27.1     |
| Trade Estimates                       | 17.5    | 49.2 | 23.9     |
| USDA Forecast                         | 34.7    | 26.9 | 11.6     |
| Export Shipments                      | 18.3    | 55.2 | 35.0     |
| USDA Forecast                         | 49.8    | 49.8 | 17.0     |
| Commitments % of USDA est.            | 94%     | 84%  | 99%      |
| Average for this week                 | 92%     | 75%  | 89%      |
| Shipments % of USDA est.              | 73%     | 54%  | 85%      |
| Average for this week                 | 76%     | 56%  | 77%      |
| Source: USDA, Reuters                 |         |      |          |