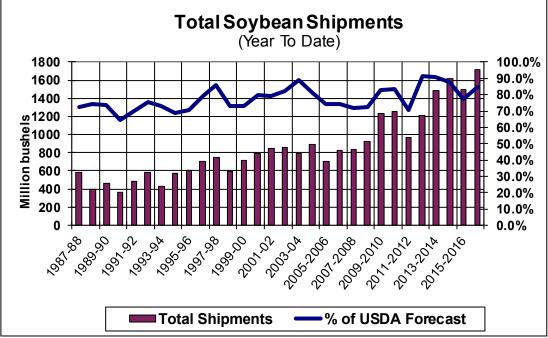

| Weekly Export Sales (million bushels) |         |      |          |
|---------------------------------------|---------|------|----------|
| AS OF WEEK ENDING                     | 3/23/17 |      |          |
|                                       | Wheat   | Corn | Soybeans |
| Old Crop Sales                        | 17.1    | 28.2 | 25.0     |
| New Crop Sales                        | 6.0     | 4.9  | 11.6     |
| Total Sales                           | 23.1    | 33.1 | 36.6     |
| Last Week                             | 15.4    | 53.0 | 27.1     |
| Trade Estimates                       | 17.5    | 49.2 | 23.9     |
| USDA Forecast                         | 34.7    | 26.9 | 11.6     |
| Export Shipments                      | 18.3    | 55.2 | 35.0     |
| USDA Forecast                         | 49.8    | 49.8 | 17.0     |
| Commitments % of USDA est.            | 94%     | 84%  | 99%      |
| Average for this week                 | 92%     | 75%  | 89%      |
| Shipments % of USDA est.              | 73%     | 54%  | 85%      |
| Average for this week                 | 76%     | 56%  | 77%      |
| Source: USDA, Reuters                 |         |      |          |