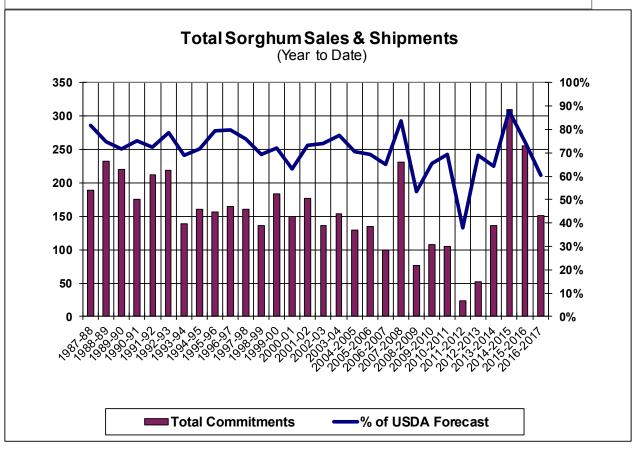

| Weekly Export Sales (million bushels) |         |      |          |
|---------------------------------------|---------|------|----------|
| AS OF WEEK ENDING                     | 3/23/17 |      |          |
|                                       | Wheat   | Corn | Soybeans |
| Old Crop Sales                        | 17.1    | 28.2 | 25.0     |
| New Crop Sales                        | 6.0     | 4.9  | 11.6     |
| Total Sales                           | 23.1    | 33.1 | 36.6     |
| Last Week                             | 15.4    | 53.0 | 27.1     |
| Trade Estimates                       | 17.5    | 49.2 | 23.9     |
| USDA Forecast                         | 34.7    | 26.9 | 11.6     |
| Export Shipments                      | 18.3    | 55.2 | 35.0     |
| USDA Forecast                         | 49.8    | 49.8 | 17.0     |
| Commitments % of USDA est.            | 94%     | 84%  | 99%      |
| Average for this week                 | 92%     | 75%  | 89%      |
| Shipments % of USDA est.              | 73%     | 54%  | 85%      |
| Average for this week                 | 76%     | 56%  | 77%      |
| Source: USDA, Reuters                 |         |      |          |