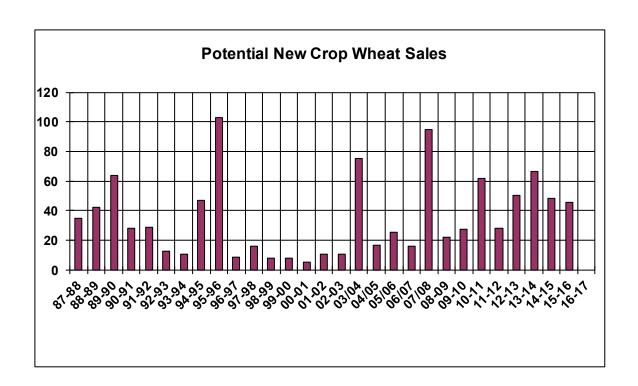

| Weekly Export Sales (million bushels) |         |      |          |
|---------------------------------------|---------|------|----------|
| AS OF WEEK ENDING                     | 3/23/17 |      |          |
|                                       | Wheat   | Corn | Soybeans |
| Old Crop Sales                        | 17.1    | 28.2 | 25.0     |
| New Crop Sales                        | 6.0     | 4.9  | 11.6     |
| Total Sales                           | 23.1    | 33.1 | 36.6     |
| Last Week                             | 15.4    | 53.0 | 27.1     |
| Trade Estimates                       | 17.5    | 49.2 | 23.9     |
| USDA Forecast                         | 34.7    | 26.9 | 11.6     |
| Export Shipments                      | 18.3    | 55.2 | 35.0     |
| USDA Forecast                         | 49.8    | 49.8 | 17.0     |
| Commitments % of USDA est.            | 94%     | 84%  | 99%      |
| Average for this week                 | 92%     | 75%  | 89%      |
| Shipments % of USDA est.              | 73%     | 54%  | 85%      |
| Average for this week                 | 76%     | 56%  | 77%      |
| Source: USDA, Reuters                 |         |      |          |