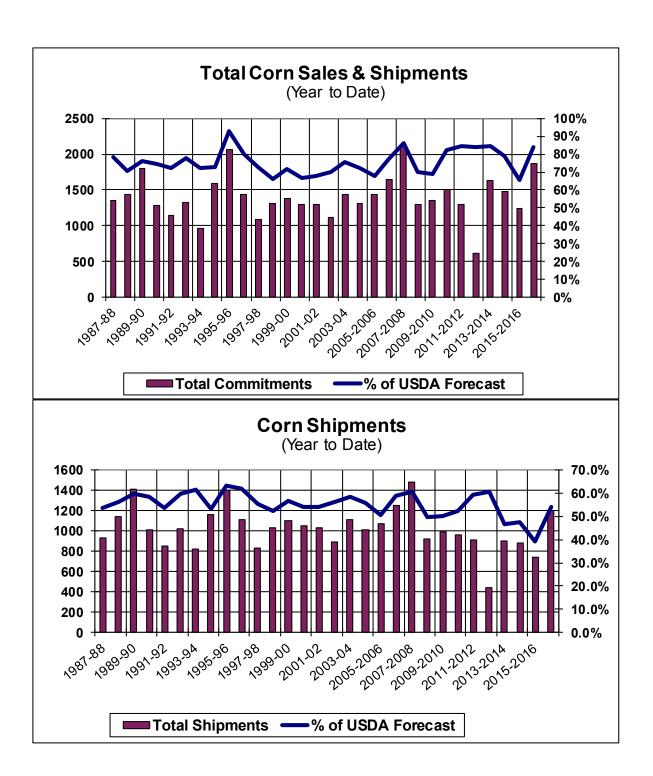

| Weekly Export Sales (million bushels) |         |      |          |
|---------------------------------------|---------|------|----------|
| AS OF WEEK ENDING                     | 3/23/17 |      |          |
|                                       | Wheat   | Corn | Soybeans |
| Old Crop Sales                        | 17.1    | 28.2 | 25.0     |
| New Crop Sales                        | 6.0     | 4.9  | 11.6     |
| Total Sales                           | 23.1    | 33.1 | 36.6     |
| Last Week                             | 15.4    | 53.0 | 27.1     |
| Trade Estimates                       | 17.5    | 49.2 | 23.9     |
| USDA Forecast                         | 34.7    | 26.9 | 11.6     |
| Export Shipments                      | 18.3    | 55.2 | 35.0     |
| USDA Forecast                         | 49.8    | 49.8 | 17.0     |
| Commitments % of USDA est.            | 94%     | 84%  | 99%      |
| Average for this week                 | 92%     | 75%  | 89%      |
| Shipments % of USDA est.              | 73%     | 54%  | 85%      |
| Average for this week                 | 76%     | 56%  | 77%      |
| Source: USDA, Reuters                 |         |      |          |