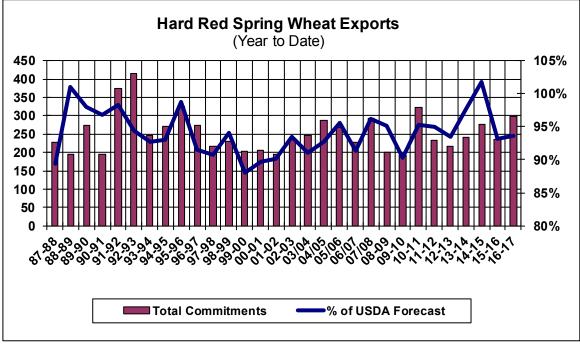

| Weekly Export Sales (million bushels) |         |      |          |
|---------------------------------------|---------|------|----------|
| AS OF WEEK ENDING                     | 3/23/17 |      |          |
|                                       | Wheat   | Corn | Soybeans |
| Old Crop Sales                        | 17.1    | 28.2 | 25.0     |
| New Crop Sales                        | 6.0     | 4.9  | 11.6     |
| Total Sales                           | 23.1    | 33.1 | 36.6     |
| Last Week                             | 15.4    | 53.0 | 27.1     |
| Trade Estimates                       | 17.5    | 49.2 | 23.9     |
| USDA Forecast                         | 34.7    | 26.9 | 11.6     |
| Export Shipments                      | 18.3    | 55.2 | 35.0     |
| USDA Forecast                         | 49.8    | 49.8 | 17.0     |
| Commitments % of USDA est.            | 94%     | 84%  | 99%      |
| Average for this week                 | 92%     | 75%  | 89%      |
| Shipments % of USDA est.              | 73%     | 54%  | 85%      |
| Average for this week                 | 76%     | 56%  | 77%      |
| Source: USDA, Reuters                 |         |      |          |