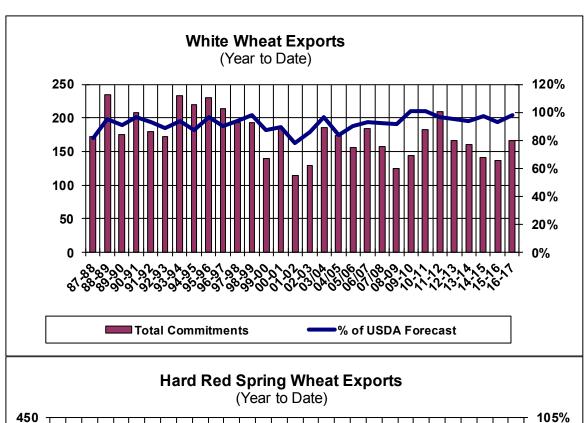

| Weekly Export Sales (million bushels) |         |      |          |
|---------------------------------------|---------|------|----------|
| AS OF WEEK ENDING                     | 3/23/17 |      |          |
|                                       | Wheat   | Corn | Soybeans |
| Old Crop Sales                        | 17.1    | 28.2 | 25.0     |
| New Crop Sales                        | 6.0     | 4.9  | 11.6     |
| Total Sales                           | 23.1    | 33.1 | 36.6     |
| Last Week                             | 15.4    | 53.0 | 27.1     |
| Trade Estimates                       | 17.5    | 49.2 | 23.9     |
| USDA Forecast                         | 34.7    | 26.9 | 11.6     |
| Export Shipments                      | 18.3    | 55.2 | 35.0     |
| USDA Forecast                         | 49.8    | 49.8 | 17.0     |
| Commitments % of USDA est.            | 94%     | 84%  | 99%      |
| Average for this week                 | 92%     | 75%  | 89%      |
| Shipments % of USDA est.              | 73%     | 54%  | 85%      |
| Average for this week                 | 76%     | 56%  | 77%      |
| Source: USDA, Reuters                 |         |      |          |