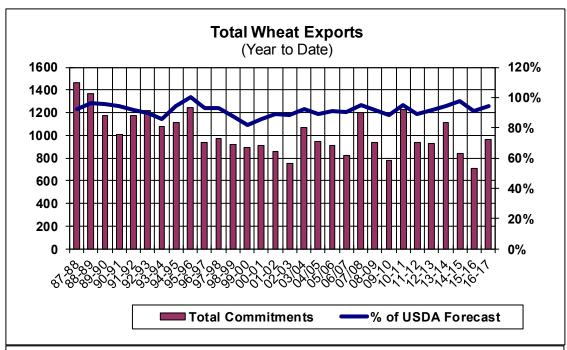

| Weekly Export Sales (million bushels) |         |      |          |
|---------------------------------------|---------|------|----------|
| AS OF WEEK ENDING                     | 3/23/17 |      |          |
|                                       | Wheat   | Corn | Soybeans |
| Old Crop Sales                        | 17.1    | 28.2 | 25.0     |
| New Crop Sales                        | 6.0     | 4.9  | 11.6     |
| Total Sales                           | 23.1    | 33.1 | 36.6     |
| Last Week                             | 15.4    | 53.0 | 27.1     |
| Trade Estimates                       | 17.5    | 49.2 | 23.9     |
| USDA Forecast                         | 34.7    | 26.9 | 11.6     |
| Export Shipments                      | 18.3    | 55.2 | 35.0     |
| USDA Forecast                         | 49.8    | 49.8 | 17.0     |
| Commitments % of USDA est.            | 94%     | 84%  | 99%      |
| Average for this week                 | 92%     | 75%  | 89%      |
| Shipments % of USDA est.              | 73%     | 54%  | 85%      |
| Average for this week                 | 76%     | 56%  | 77%      |
| Source: USDA, Reuters                 |         |      |          |