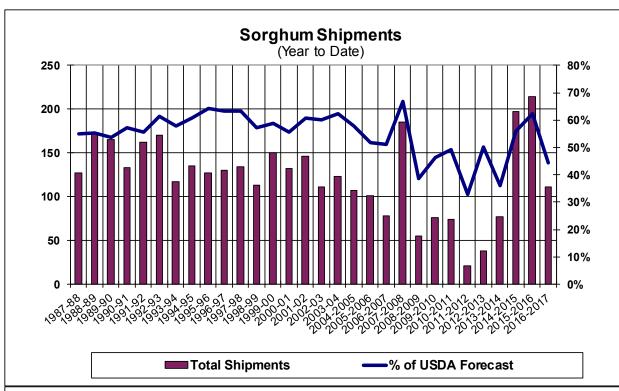

| Weekly Export Sales (million bushels) |         |      |          |
|---------------------------------------|---------|------|----------|
| AS OF WEEK ENDING                     | 3/23/17 |      |          |
|                                       | Wheat   | Corn | Soybeans |
| Old Crop Sales                        | 17.1    | 28.2 | 25.0     |
| New Crop Sales                        | 6.0     | 4.9  | 11.6     |
| Total Sales                           | 23.1    | 33.1 | 36.6     |
| Last Week                             | 15.4    | 53.0 | 27.1     |
| Trade Estimates                       | 17.5    | 49.2 | 23.9     |
| USDA Forecast                         | 34.7    | 26.9 | 11.6     |
| Export Shipments                      | 18.3    | 55.2 | 35.0     |
| USDA Forecast                         | 49.8    | 49.8 | 17.0     |
| Commitments % of USDA est.            | 94%     | 84%  | 99%      |
| Average for this week                 | 92%     | 75%  | 89%      |
| Shipments % of USDA est.              | 73%     | 54%  | 85%      |
| Average for this week                 | 76%     | 56%  | 77%      |
| Source: USDA, Reuters                 |         |      |          |