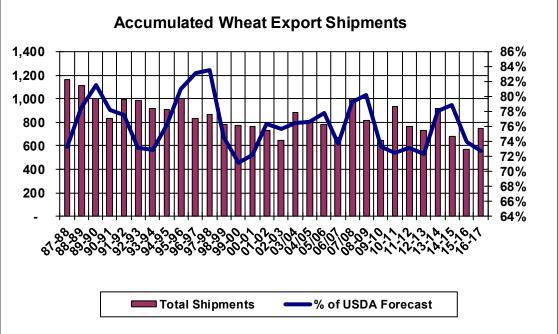

| Weekly Export Sales (million bushels) |         |      |          |
|---------------------------------------|---------|------|----------|
| AS OF WEEK ENDING                     | 3/23/17 |      |          |
|                                       | Wheat   | Corn | Soybeans |
| Old Crop Sales                        | 17.1    | 28.2 | 25.0     |
| New Crop Sales                        | 6.0     | 4.9  | 11.6     |
| Total Sales                           | 23.1    | 33.1 | 36.6     |
| Last Week                             | 15.4    | 53.0 | 27.1     |
| Trade Estimates                       | 17.5    | 49.2 | 23.9     |
| USDA Forecast                         | 34.7    | 26.9 | 11.6     |
| Export Shipments                      | 18.3    | 55.2 | 35.0     |
| USDA Forecast                         | 49.8    | 49.8 | 17.0     |
| Commitments % of USDA est.            | 94%     | 84%  | 99%      |
| Average for this week                 | 92%     | 75%  | 89%      |
| Shipments % of USDA est.              | 73%     | 54%  | 85%      |
| Average for this week                 | 76%     | 56%  | 77%      |
| Source: USDA, Reuters                 |         |      |          |