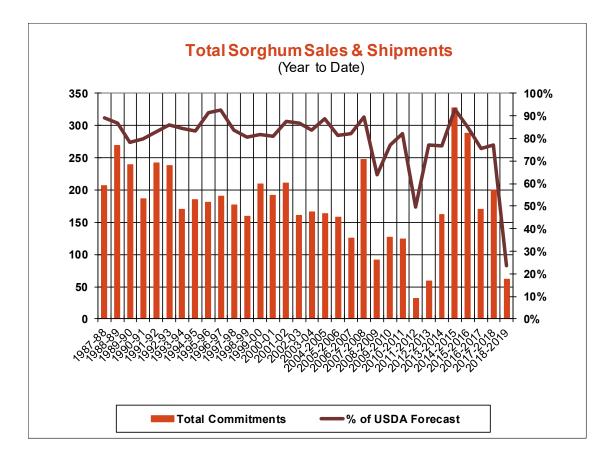

| Weekly Export Sales (million bushels)     |         |       |          |
|-------------------------------------------|---------|-------|----------|
| AS OF WEEK ENDING                         | 5/30/19 |       |          |
|                                           | Wheat   | Corn  | Soybeans |
| Old Crop Sales                            | (1.0)   | (0.3) | 18.7     |
| New Crop Sales                            | 18.4    | 0.9   | 2.7      |
| Total Sales                               | 17.5    | 0.6   | 21.5     |
| Prior Week                                | 20.8    | 38.7  | 17.6     |
| Trade Estimates                           | 11.0    | 31.5  | 18.4     |
| Rate to reach USDA Forecast (Old Crop)    | (30.3)  | 30.8  | 4.6      |
| Export Shipments                          | 17.2    | 40.7  | 32.9     |
| Rate to reach USDA Forecast               | 30.8    | 54.7  | 37.9     |
| Commitments % of USDA estimate (Old Crop) | 103%    | 83%   | 81%      |
| 5-year average for this week              | 99%     | 91%   | 107%     |
| Shipments % of USDA est.                  | 96%     | 69%   | 60%      |
| 5-year average for this week              | 93%     | 66%   | 85%      |
| Source: USDA, Reuters, Farm Futures       |         |       |          |