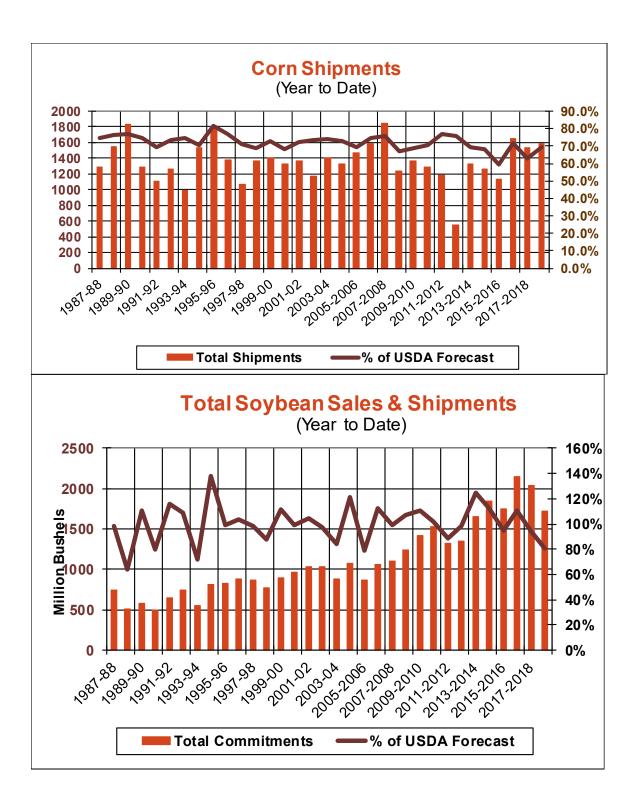

| Weekly Export Sales (million bushels)     |         |       |          |
|-------------------------------------------|---------|-------|----------|
| AS OF WEEK ENDING                         | 5/30/19 |       |          |
|                                           | Wheat   | Corn  | Soybeans |
| Old Crop Sales                            | (1.0)   | (0.3) | 18.7     |
| New Crop Sales                            | 18.4    | 0.9   | 2.7      |
| Total Sales                               | 17.5    | 0.6   | 21.5     |
| Prior Week                                | 20.8    | 38.7  | 17.6     |
| Trade Estimates                           | 11.0    | 31.5  | 18.4     |
| Rate to reach USDA Forecast (Old Crop)    | (30.3)  | 30.8  | 4.6      |
| Export Shipments                          | 17.2    | 40.7  | 32.9     |
| Rate to reach USDA Forecast               | 30.8    | 54.7  | 37.9     |
| Commitments % of USDA estimate (Old Crop) | 103%    | 83%   | 81%      |
| 5-year average for this week              | 99%     | 91%   | 107%     |
| Shipments % of USDA est.                  | 96%     | 69%   | 60%      |
| 5-year average for this week              | 93%     | 66%   | 85%      |
| Source: USDA, Reuters, Farm Futures       |         |       |          |