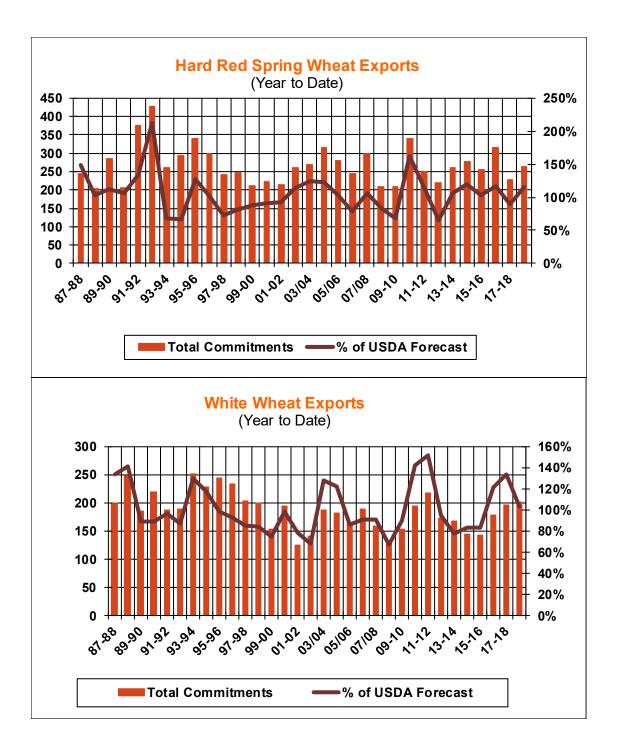

| Weekly Export Sales (million bushels)     |         |       |          |
|-------------------------------------------|---------|-------|----------|
| AS OF WEEK ENDING                         | 5/30/19 |       |          |
|                                           | Wheat   | Corn  | Soybeans |
| Old Crop Sales                            | (1.0)   | (0.3) | 18.7     |
| New Crop Sales                            | 18.4    | 0.9   | 2.7      |
| Total Sales                               | 17.5    | 0.6   | 21.5     |
| Prior Week                                | 20.8    | 38.7  | 17.6     |
| Trade Estimates                           | 11.0    | 31.5  | 18.4     |
| Rate to reach USDA Forecast (Old Crop)    | (30.3)  | 30.8  | 4.6      |
| Export Shipments                          | 17.2    | 40.7  | 32.9     |
| Rate to reach USDA Forecast               | 30.8    | 54.7  | 37.9     |
| Commitments % of USDA estimate (Old Crop) | 103%    | 83%   | 81%      |
| 5-year average for this week              | 99%     | 91%   | 107%     |
| Shipments % of USDA est.                  | 96%     | 69%   | 60%      |
| 5-year average for this week              | 93%     | 66%   | 85%      |
| Source: USDA, Reuters, Farm Futures       |         |       |          |