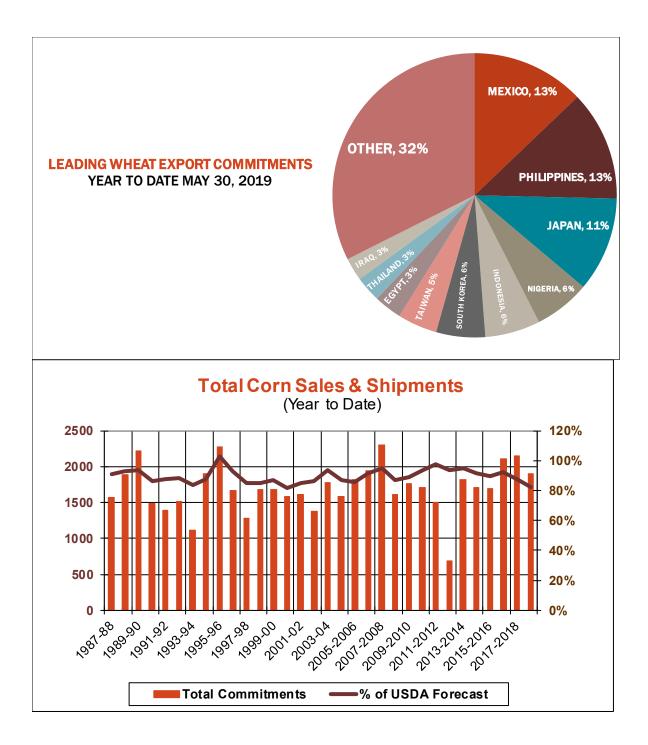

| Weekly Export Sales (million bushels)     |         |       |          |
|-------------------------------------------|---------|-------|----------|
| AS OF WEEK ENDING                         | 5/30/19 |       |          |
|                                           | Wheat   | Corn  | Soybeans |
| Old Crop Sales                            | (1.0)   | (0.3) | 18.7     |
| New Crop Sales                            | 18.4    | 0.9   | 2.7      |
| Total Sales                               | 17.5    | 0.6   | 21.5     |
| Prior Week                                | 20.8    | 38.7  | 17.6     |
| Trade Estimates                           | 11.0    | 31.5  | 18.4     |
| Rate to reach USDA Forecast (Old Crop)    | (30.3)  | 30.8  | 4.6      |
| Export Shipments                          | 17.2    | 40.7  | 32.9     |
| Rate to reach USDA Forecast               | 30.8    | 54.7  | 37.9     |
| Commitments % of USDA estimate (Old Crop) | 103%    | 83%   | 81%      |
| 5-year average for this week              | 99%     | 91%   | 107%     |
| Shipments % of USDA est.                  | 96%     | 69%   | 60%      |
| 5-year average for this week              | 93%     | 66%   | 85%      |
| Source: USDA, Reuters, Farm Futures       |         |       |          |