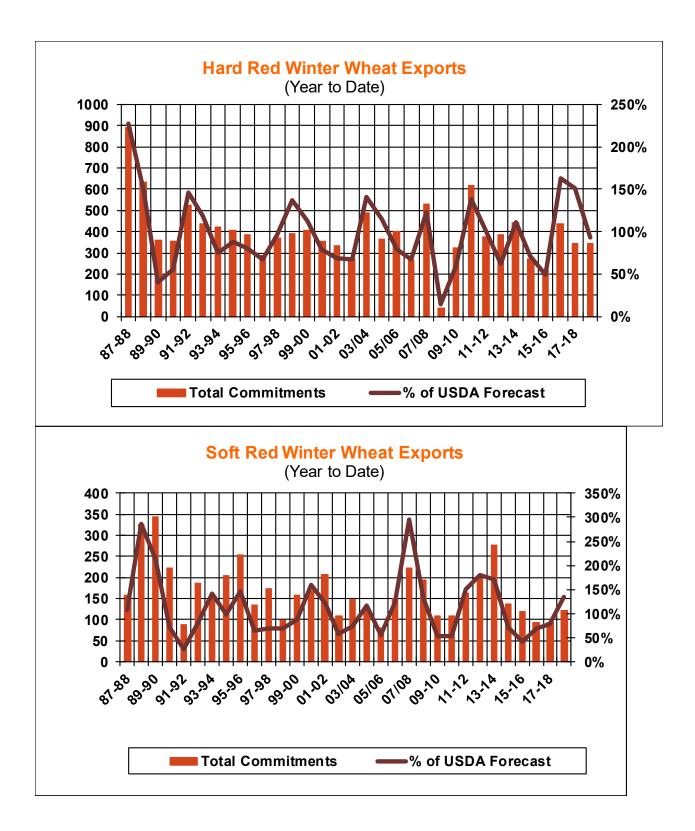

| Weekly Export Sales (million bushels)     |         |       |          |
|-------------------------------------------|---------|-------|----------|
| AS OF WEEK ENDING                         | 5/30/19 |       |          |
|                                           | Wheat   | Corn  | Soybeans |
| Old Crop Sales                            | (1.0)   | (0.3) | 18.7     |
| New Crop Sales                            | 18.4    | 0.9   | 2.7      |
| Total Sales                               | 17.5    | 0.6   | 21.5     |
| Prior Week                                | 20.8    | 38.7  | 17.6     |
| Trade Estimates                           | 11.0    | 31.5  | 18.4     |
| Rate to reach USDA Forecast (Old Crop)    | (30.3)  | 30.8  | 4.6      |
| Export Shipments                          | 17.2    | 40.7  | 32.9     |
| Rate to reach USDA Forecast               | 30.8    | 54.7  | 37.9     |
| Commitments % of USDA estimate (Old Crop) | 103%    | 83%   | 81%      |
| 5-year average for this week              | 99%     | 91%   | 107%     |
| Shipments % of USDA est.                  | 96%     | 69%   | 60%      |
| 5-year average for this week              | 93%     | 66%   | 85%      |
| Source: USDA, Reuters, Farm Futures       |         |       |          |