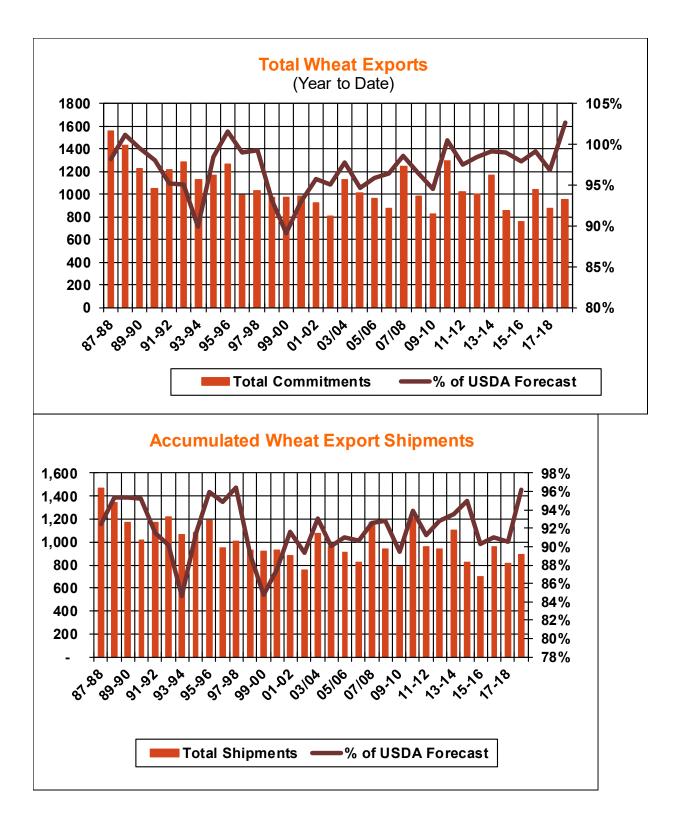

| Weekly Export Sales (million bushels)     |         |       |          |
|-------------------------------------------|---------|-------|----------|
| AS OF WEEK ENDING                         | 5/30/19 |       |          |
|                                           | Wheat   | Corn  | Soybeans |
| Old Crop Sales                            | (1.0)   | (0.3) | 18.7     |
| New Crop Sales                            | 18.4    | 0.9   | 2.7      |
| Total Sales                               | 17.5    | 0.6   | 21.5     |
| Prior Week                                | 20.8    | 38.7  | 17.6     |
| Trade Estimates                           | 11.0    | 31.5  | 18.4     |
| Rate to reach USDA Forecast (Old Crop)    | (30.3)  | 30.8  | 4.6      |
| Export Shipments                          | 17.2    | 40.7  | 32.9     |
| Rate to reach USDA Forecast               | 30.8    | 54.7  | 37.9     |
| Commitments % of USDA estimate (Old Crop) | 103%    | 83%   | 81%      |
| 5-year average for this week              | 99%     | 91%   | 107%     |
| Shipments % of USDA est.                  | 96%     | 69%   | 60%      |
| 5-year average for this week              | 93%     | 66%   | 85%      |
| Source: USDA, Reuters, Farm Futures       |         |       |          |