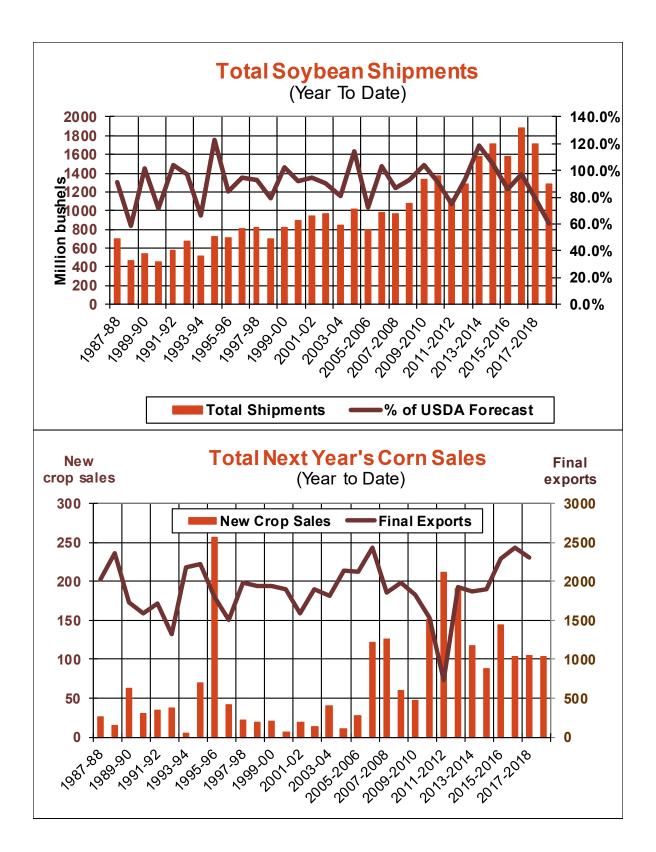

| Weekly Export Sales (million bushels)     |         |       |          |
|-------------------------------------------|---------|-------|----------|
| AS OF WEEK ENDING                         | 5/30/19 |       |          |
|                                           | Wheat   | Corn  | Soybeans |
| Old Crop Sales                            | (1.0)   | (0.3) | 18.7     |
| New Crop Sales                            | 18.4    | 0.9   | 2.7      |
| Total Sales                               | 17.5    | 0.6   | 21.5     |
| Prior Week                                | 20.8    | 38.7  | 17.6     |
| Trade Estimates                           | 11.0    | 31.5  | 18.4     |
| Rate to reach USDA Forecast (Old Crop)    | (30.3)  | 30.8  | 4.6      |
| Export Shipments                          | 17.2    | 40.7  | 32.9     |
| Rate to reach USDA Forecast               | 30.8    | 54.7  | 37.9     |
| Commitments % of USDA estimate (Old Crop) | 103%    | 83%   | 81%      |
| 5-year average for this week              | 99%     | 91%   | 107%     |
| Shipments % of USDA est.                  | 96%     | 69%   | 60%      |
| 5-year average for this week              | 93%     | 66%   | 85%      |
| Source: USDA, Reuters, Farm Futures       |         |       |          |