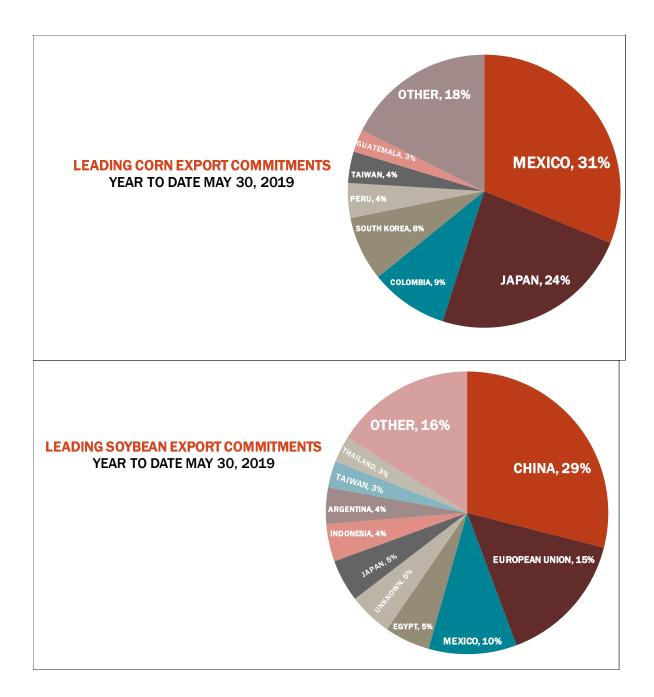

| Weekly Export Sales (million bushels)     |         |       |          |
|-------------------------------------------|---------|-------|----------|
| AS OF WEEK ENDING                         | 5/30/19 |       |          |
|                                           | Wheat   | Corn  | Soybeans |
| Old Crop Sales                            | (1.0)   | (0.3) | 18.7     |
| New Crop Sales                            | 18.4    | 0.9   | 2.7      |
| Total Sales                               | 17.5    | 0.6   | 21.5     |
| Prior Week                                | 20.8    | 38.7  | 17.6     |
| Trade Estimates                           | 11.0    | 31.5  | 18.4     |
| Rate to reach USDA Forecast (Old Crop)    | (30.3)  | 30.8  | 4.6      |
| Export Shipments                          | 17.2    | 40.7  | 32.9     |
| Rate to reach USDA Forecast               | 30.8    | 54.7  | 37.9     |
| Commitments % of USDA estimate (Old Crop) | 103%    | 83%   | 81%      |
| 5-year average for this week              | 99%     | 91%   | 107%     |
| Shipments % of USDA est.                  | 96%     | 69%   | 60%      |
| 5-year average for this week              | 93%     | 66%   | 85%      |
| Source: USDA, Reuters, Farm Futures       |         |       |          |