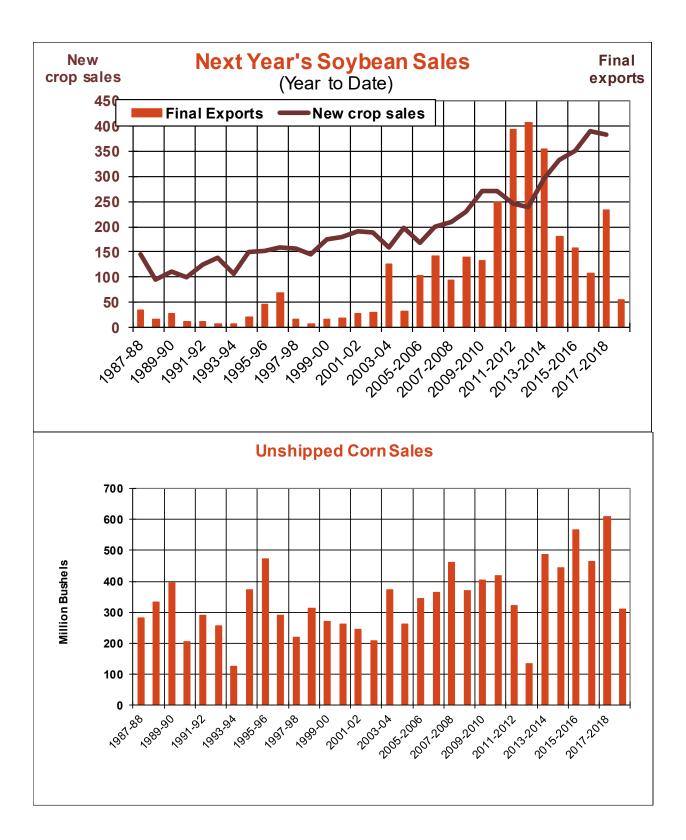

| Weekly Export Sales (million bushels)     |         |       |          |
|-------------------------------------------|---------|-------|----------|
| AS OF WEEK ENDING                         | 5/30/19 |       |          |
|                                           | Wheat   | Corn  | Soybeans |
| Old Crop Sales                            | (1.0)   | (0.3) | 18.7     |
| New Crop Sales                            | 18.4    | 0.9   | 2.7      |
| Total Sales                               | 17.5    | 0.6   | 21.5     |
| Prior Week                                | 20.8    | 38.7  | 17.6     |
| Trade Estimates                           | 11.0    | 31.5  | 18.4     |
| Rate to reach USDA Forecast (Old Crop)    | (30.3)  | 30.8  | 4.6      |
| Export Shipments                          | 17.2    | 40.7  | 32.9     |
| Rate to reach USDA Forecast               | 30.8    | 54.7  | 37.9     |
| Commitments % of USDA estimate (Old Crop) | 103%    | 83%   | 81%      |
| 5-year average for this week              | 99%     | 91%   | 107%     |
| Shipments % of USDA est.                  | 96%     | 69%   | 60%      |
| 5-year average for this week              | 93%     | 66%   | 85%      |
| Source: USDA, Reuters, Farm Futures       |         |       |          |