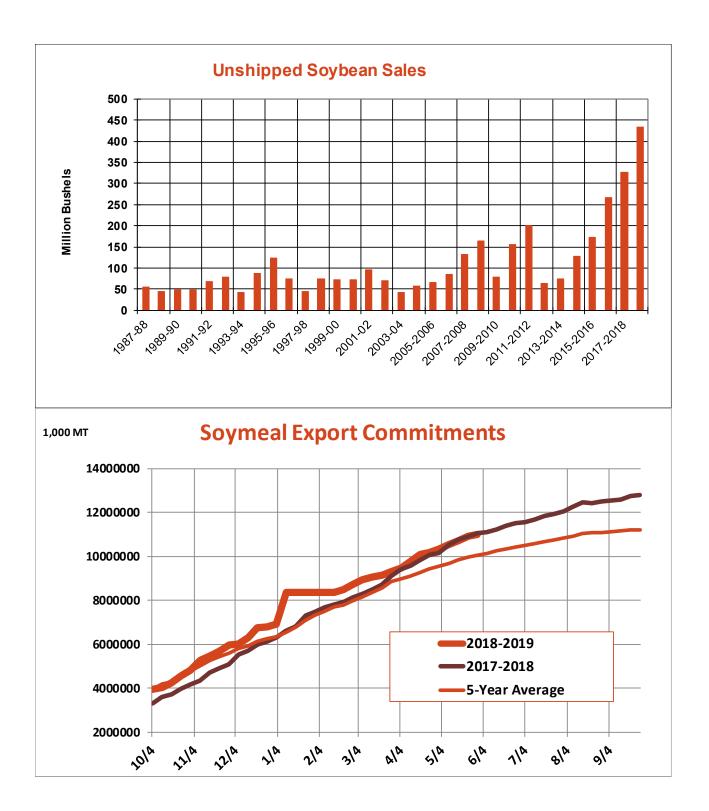

| Weekly Export Sales (million bushels)     |         |       |          |
|-------------------------------------------|---------|-------|----------|
| AS OF WEEK ENDING                         | 5/30/19 |       |          |
|                                           | Wheat   | Corn  | Soybeans |
| Old Crop Sales                            | (1.0)   | (0.3) | 18.7     |
| New Crop Sales                            | 18.4    | 0.9   | 2.7      |
| Total Sales                               | 17.5    | 0.6   | 21.5     |
| Prior Week                                | 20.8    | 38.7  | 17.6     |
| Trade Estimates                           | 11.0    | 31.5  | 18.4     |
| Rate to reach USDA Forecast (Old Crop)    | (30.3)  | 30.8  | 4.6      |
| Export Shipments                          | 17.2    | 40.7  | 32.9     |
| Rate to reach USDA Forecast               | 30.8    | 54.7  | 37.9     |
| Commitments % of USDA estimate (Old Crop) | 103%    | 83%   | 81%      |
| 5-year average for this week              | 99%     | 91%   | 107%     |
| Shipments % of USDA est.                  | 96%     | 69%   | 60%      |
| 5-year average for this week              | 93%     | 66%   | 85%      |
| Source: USDA, Reuters, Farm Futures       |         |       |          |