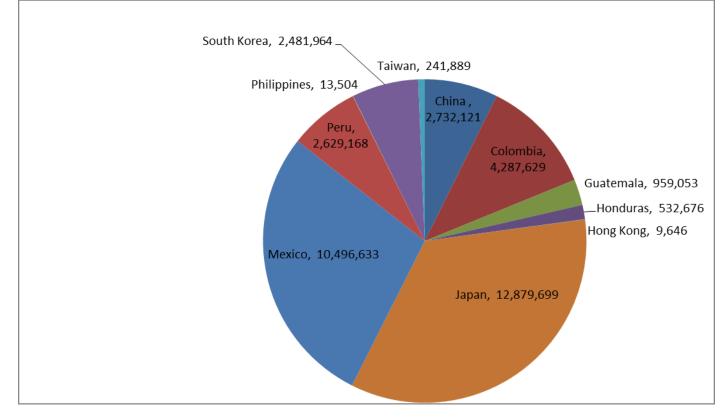

## Corn export destinations, bushels – week ended August 3 – USDA

Soybean export destinations, bushels – week ended August 3–USDA