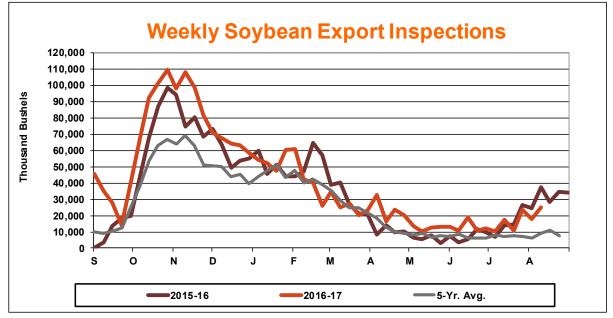

## Weekly Export Inspections

| in million bushels    |              | For week of 08 |                           | 08/03/17                  |                                               |                                        |                                        |  |
|-----------------------|--------------|----------------|---------------------------|---------------------------|-----------------------------------------------|----------------------------------------|----------------------------------------|--|
|                       | This<br>Week | Last<br>Week   | Average<br>Trade<br>Guess | This<br>Week<br>Last Year | Rate<br>Needed<br>to Meet<br>USDA<br>Forecast | Year-to-<br>Date<br>Total This<br>Year | Year-to-<br>Date<br>Total Last<br>Year |  |
| WHEAT                 | 21.5         | 21.5           | 14-22                     | 16.2                      | 17.9                                          | 206                                    | 176                                    |  |
| CORN                  | 38.5         | 39.1           | 27-41                     | 58.6                      | 26.3                                          | 2,120                                  | 1,642                                  |  |
| SOYBEANS              | 25.2         | 18.1           | 9-20                      | 37.3                      | 25.1                                          | 2,025                                  | 1,758                                  |  |
| Source: USDA, Reuters |              |                |                           |                           |                                               |                                        |                                        |  |