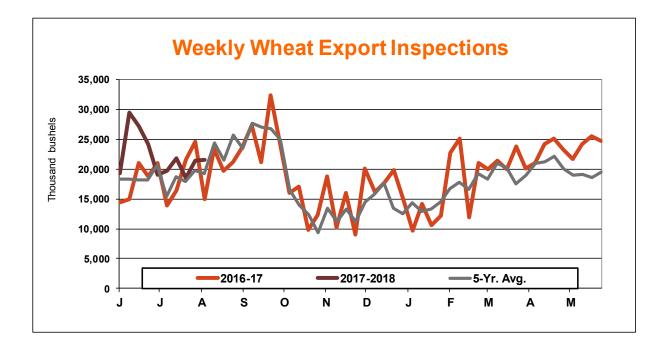

## Weekly Export Inspections

| in million bushels    |              | For week of 08 |                           | 08/03/17                  |                                               |                                        |                                        |  |
|-----------------------|--------------|----------------|---------------------------|---------------------------|-----------------------------------------------|----------------------------------------|----------------------------------------|--|
|                       | This<br>Week | Last<br>Week   | Average<br>Trade<br>Guess | This<br>Week<br>Last Year | Rate<br>Needed<br>to Meet<br>USDA<br>Forecast | Year-to-<br>Date<br>Total This<br>Year | Year-to-<br>Date<br>Total Last<br>Year |  |
| WHEAT                 | 21.5         | 21.5           | 14-22                     | 16.2                      | 17.9                                          | 206                                    | 176                                    |  |
| CORN                  | 38.5         | 39.1           | 27-41                     | 58.6                      | 26.3                                          | 2,120                                  | 1,642                                  |  |
| SOYBEANS              | 25.2         | 18.1           | 9-20                      | 37.3                      | 25.1                                          | 2,025                                  | 1,758                                  |  |
| Source: USDA, Reuters |              |                |                           |                           |                                               |                                        |                                        |  |