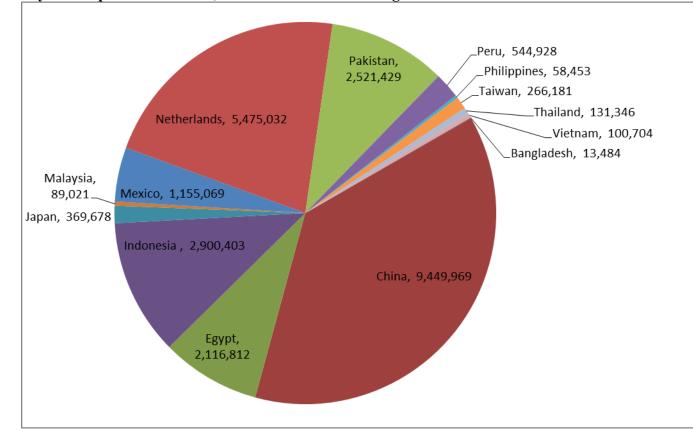

## Corn export destinations, bushels – week ended August 3 – USDA

Soybean export destinations, bushels – week ended August 3–USDA