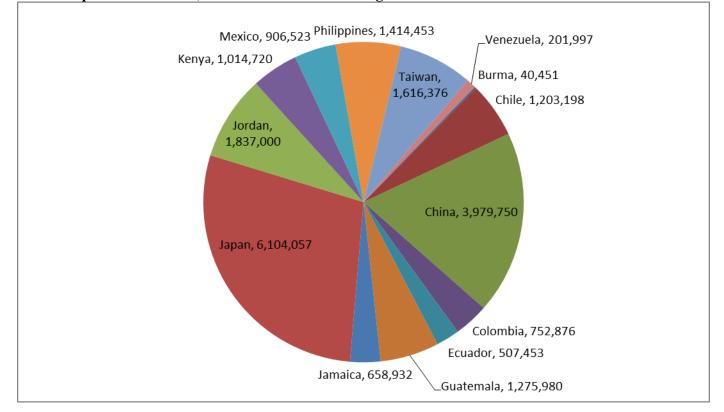

| 58.6                      | 26.3                                          | 2,120                                  | 1,642                                  |  |
| SOYBEANS              | 25.2         | 18.1           | 9-20                      | 37.3                      | 25.1                                          | 2,025                                  | 1,758                                  |  |
| Source: USDA, Reuters |              |                |                           |                           |                                               |                                        |                                        |  |







## Corn export destinations, bushels – week ended August 3 – USDA





Soybean export destinations, bushels – week ended August 3–USDA



## Wheat export destinations, bushels – week ended August 3 – USDA