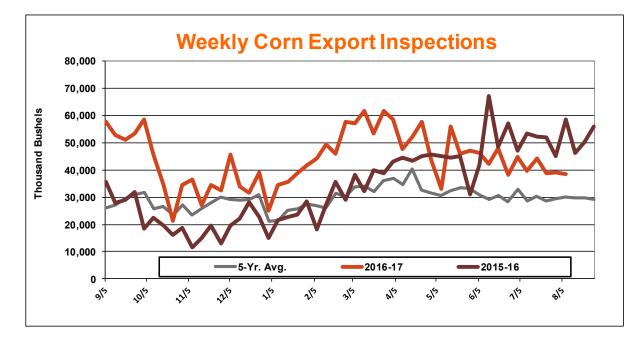

## Weekly Export Inspections

| in million bushels    |              | For week of 08 |                           | 08/03/17                  |                                               |                                        |                                        |  |
|-----------------------|--------------|----------------|---------------------------|---------------------------|-----------------------------------------------|----------------------------------------|----------------------------------------|--|
|                       | This<br>Week | Last<br>Week   | Average<br>Trade<br>Guess | This<br>Week<br>Last Year | Rate<br>Needed<br>to Meet<br>USDA<br>Forecast | Year-to-<br>Date<br>Total This<br>Year | Year-to-<br>Date<br>Total Last<br>Year |  |
| WHEAT                 | 21.5         | 21.5           | 14-22                     | 16.2                      | 17.9                                          | 206                                    | 176                                    |  |
| CORN                  | 38.5         | 39.1           | 27-41                     | 58.6                      | 26.3                                          | 2,120                                  | 1,642                                  |  |
| SOYBEANS              | 25.2         | 18.1           | 9-20                      | 37.3                      | 25.1                                          | 2,025                                  | 1,758                                  |  |
| Source: USDA, Reuters |              |                |                           |                           |                                               |                                        |                                        |  |