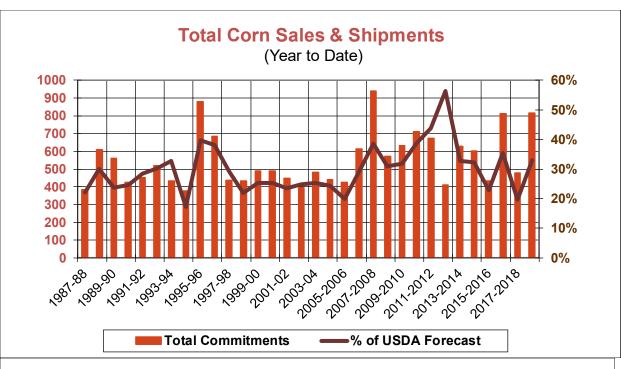

| Weekly Export Sales (million bushels)     |         |      |          |
|-------------------------------------------|---------|------|----------|
| AS OF WEEK ENDING                         | 10/4/18 |      |          |
|                                           | Wheat   | Corn | Soybeans |
| Old Crop Sales                            | 12.5    | 39.6 | 16.2     |
| New Crop Sales                            | 0.0     | 0.0  | 0.2      |
| Total Sales                               | 12.5    | 39.6 | 16.3     |
| Prior Week                                | 16.0    | 56.3 | 56.1     |
| Trade Estimates                           | 16.5    | 49.2 | 38.6     |
| Rate to reach USDA Forecast (Old Crop)    | 17.5    | 36.7 | 24.5     |
| Export Shipments                          | 18.5    | 63.2 | 32.5     |
| Rate to reach USDA Forecast               | 22.5    | 45.0 | 40.0     |
| Commitments % of USDA estimate (Old Crop) | 57%     | 33%  | 35%      |
| 5-year average for this week              | 54%     | 29%  | 56%      |
| Shipments % of USDA est.                  | 38%     | 10%  | 7%       |
| 5-year average for this week              | 37%     | 7%   | 6%       |
| Source: USDA, Reuters, Farm Futures       |         |      |          |