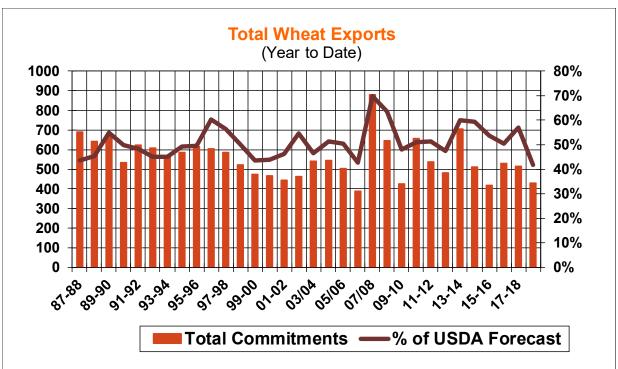

| Weekly Export Sales (million bushels)     |         |      |          |
|-------------------------------------------|---------|------|----------|
| AS OF WEEK ENDING                         | 10/4/18 |      |          |
|                                           | Wheat   | Corn | Soybeans |
| Old Crop Sales                            | 12.5    | 39.6 | 16.2     |
| New Crop Sales                            | 0.0     | 0.0  | 0.2      |
| Total Sales                               | 12.5    | 39.6 | 16.3     |
| Prior Week                                | 16.0    | 56.3 | 56.1     |
| Trade Estimates                           | 16.5    | 49.2 | 38.6     |
| Rate to reach USDA Forecast (Old Crop)    | 17.5    | 36.7 | 24.5     |
| Export Shipments                          | 18.5    | 63.2 | 32.5     |
| Rate to reach USDA Forecast               | 22.5    | 45.0 | 40.0     |
| Commitments % of USDA estimate (Old Crop) | 57%     | 33%  | 35%      |
| 5-year average for this week              | 54%     | 29%  | 56%      |
| Shipments % of USDA est.                  | 38%     | 10%  | 7%       |
| 5-year average for this week              | 37%     | 7%   | 6%       |
| Source: USDA, Reuters, Farm Futures       |         |      |          |