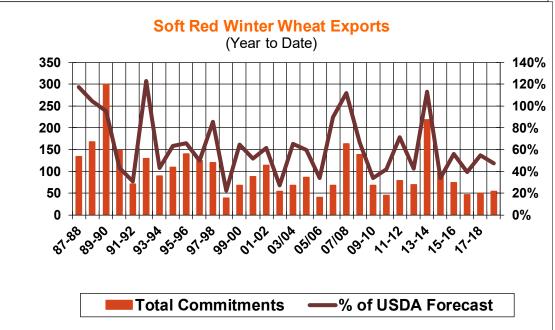

| Weekly Export Sales (million bushels)     |         |      |          |
|-------------------------------------------|---------|------|----------|
| AS OF WEEK ENDING                         | 10/4/18 |      |          |
|                                           | Wheat   | Corn | Soybeans |
| Old Crop Sales                            | 12.5    | 39.6 | 16.2     |
| New Crop Sales                            | 0.0     | 0.0  | 0.2      |
| Total Sales                               | 12.5    | 39.6 | 16.3     |
| Prior Week                                | 16.0    | 56.3 | 56.1     |
| Trade Estimates                           | 16.5    | 49.2 | 38.6     |
| Rate to reach USDA Forecast (Old Crop)    | 17.5    | 36.7 | 24.5     |
| Export Shipments                          | 18.5    | 63.2 | 32.5     |
| Rate to reach USDA Forecast               | 22.5    | 45.0 | 40.0     |
| Commitments % of USDA estimate (Old Crop) | 57%     | 33%  | 35%      |
| 5-year average for this week              | 54%     | 29%  | 56%      |
| Shipments % of USDA est.                  | 38%     | 10%  | 7%       |
| 5-year average for this week              | 37%     | 7%   | 6%       |
| Source: USDA, Reuters, Farm Futures       |         |      |          |