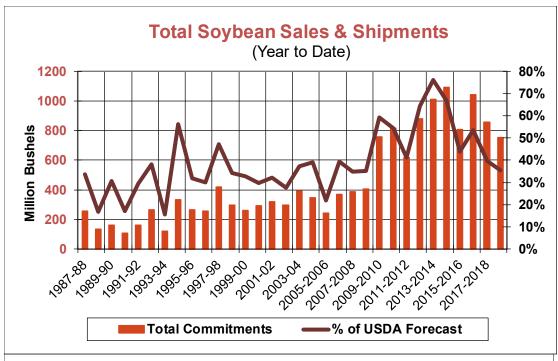

| Weekly Export Sales (million bushels)     |         |      |          |
|-------------------------------------------|---------|------|----------|
| AS OF WEEK ENDING                         | 10/4/18 |      |          |
|                                           | Wheat   | Corn | Soybeans |
| Old Crop Sales                            | 12.5    | 39.6 | 16.2     |
| New Crop Sales                            | 0.0     | 0.0  | 0.2      |
| Total Sales                               | 12.5    | 39.6 | 16.3     |
| Prior Week                                | 16.0    | 56.3 | 56.1     |
| Trade Estimates                           | 16.5    | 49.2 | 38.6     |
| Rate to reach USDA Forecast (Old Crop)    | 17.5    | 36.7 | 24.5     |
| Export Shipments                          | 18.5    | 63.2 | 32.5     |
| Rate to reach USDA Forecast               | 22.5    | 45.0 | 40.0     |
| Commitments % of USDA estimate (Old Crop) | 57%     | 33%  | 35%      |
| 5-year average for this week              | 54%     | 29%  | 56%      |
| Shipments % of USDA est.                  | 38%     | 10%  | 7%       |
| 5-year average for this week              | 37%     | 7%   | 6%       |
| Source: USDA, Reuters, Farm Futures       |         |      |          |