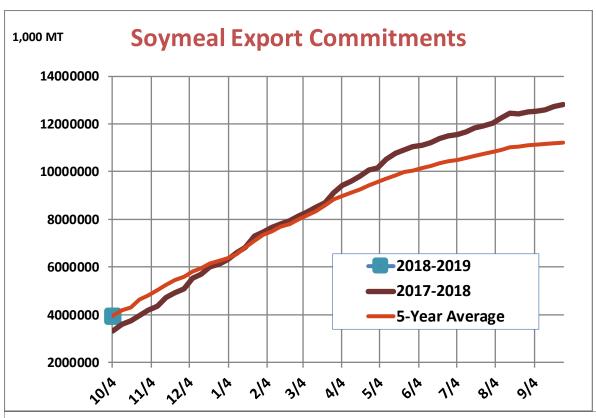

| Weekly Export Sales (million bushels)     |         |      |          |
|-------------------------------------------|---------|------|----------|
| AS OF WEEK ENDING                         | 10/4/18 |      |          |
|                                           | Wheat   | Corn | Soybeans |
| Old Crop Sales                            | 12.5    | 39.6 | 16.2     |
| New Crop Sales                            | 0.0     | 0.0  | 0.2      |
| Total Sales                               | 12.5    | 39.6 | 16.3     |
| Prior Week                                | 16.0    | 56.3 | 56.1     |
| Trade Estimates                           | 16.5    | 49.2 | 38.6     |
| Rate to reach USDA Forecast (Old Crop)    | 17.5    | 36.7 | 24.5     |
| Export Shipments                          | 18.5    | 63.2 | 32.5     |
| Rate to reach USDA Forecast               | 22.5    | 45.0 | 40.0     |
| Commitments % of USDA estimate (Old Crop) | 57%     | 33%  | 35%      |
| 5-year average for this week              | 54%     | 29%  | 56%      |
| Shipments % of USDA est.                  | 38%     | 10%  | 7%       |
| 5-year average for this week              | 37%     | 7%   | 6%       |
| Source: USDA, Reuters, Farm Futures       |         |      |          |