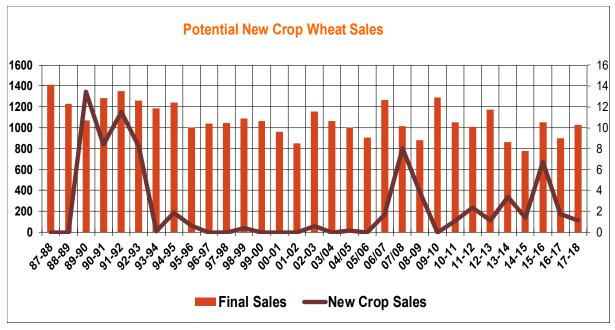

| Weekly Export Sales (million bushels)     |         |      |          |
|-------------------------------------------|---------|------|----------|
| AS OF WEEK ENDING                         | 10/4/18 |      |          |
|                                           | Wheat   | Corn | Soybeans |
| Old Crop Sales                            | 12.5    | 39.6 | 16.2     |
| New Crop Sales                            | 0.0     | 0.0  | 0.2      |
| Total Sales                               | 12.5    | 39.6 | 16.3     |
| Prior Week                                | 16.0    | 56.3 | 56.1     |
| Trade Estimates                           | 16.5    | 49.2 | 38.6     |
| Rate to reach USDA Forecast (Old Crop)    | 17.5    | 36.7 | 24.5     |
| Export Shipments                          | 18.5    | 63.2 | 32.5     |
| Rate to reach USDA Forecast               | 22.5    | 45.0 | 40.0     |
| Commitments % of USDA estimate (Old Crop) | 57%     | 33%  | 35%      |
| 5-year average for this week              | 54%     | 29%  | 56%      |
| Shipments % of USDA est.                  | 38%     | 10%  | 7%       |
| 5-year average for this week              | 37%     | 7%   | 6%       |
| Source: USDA, Reuters, Farm Futures       |         |      |          |