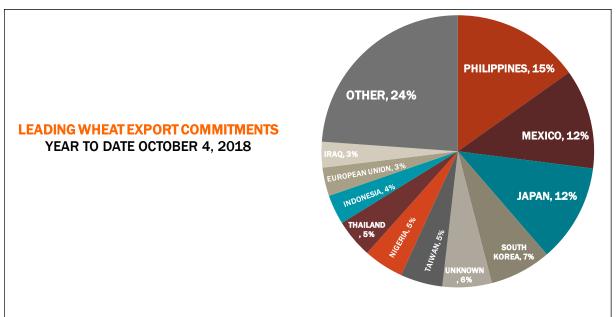

| Weekly Export Sales (million bushels)     |         |      |          |
|-------------------------------------------|---------|------|----------|
| AS OF WEEK ENDING                         | 10/4/18 |      |          |
|                                           | Wheat   | Corn | Soybeans |
| Old Crop Sales                            | 12.5    | 39.6 | 16.2     |
| New Crop Sales                            | 0.0     | 0.0  | 0.2      |
| Total Sales                               | 12.5    | 39.6 | 16.3     |
| Prior Week                                | 16.0    | 56.3 | 56.1     |
| Trade Estimates                           | 16.5    | 49.2 | 38.6     |
| Rate to reach USDA Forecast (Old Crop)    | 17.5    | 36.7 | 24.5     |
| Export Shipments                          | 18.5    | 63.2 | 32.5     |
| Rate to reach USDA Forecast               | 22.5    | 45.0 | 40.0     |
| Commitments % of USDA estimate (Old Crop) | 57%     | 33%  | 35%      |
| 5-year average for this week              | 54%     | 29%  | 56%      |
| Shipments % of USDA est.                  | 38%     | 10%  | 7%       |
| 5-year average for this week              | 37%     | 7%   | 6%       |
| Source: USDA, Reuters, Farm Futures       |         |      |          |