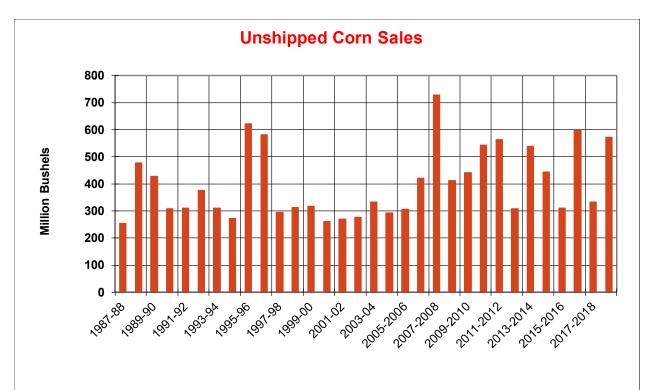

| Weekly Export Sales (million bushels)     |         |      |          |
|-------------------------------------------|---------|------|----------|
| AS OF WEEK ENDING                         | 10/4/18 |      |          |
|                                           | Wheat   | Corn | Soybeans |
| Old Crop Sales                            | 12.5    | 39.6 | 16.2     |
| New Crop Sales                            | 0.0     | 0.0  | 0.2      |
| Total Sales                               | 12.5    | 39.6 | 16.3     |
| Prior Week                                | 16.0    | 56.3 | 56.1     |
| Trade Estimates                           | 16.5    | 49.2 | 38.6     |
| Rate to reach USDA Forecast (Old Crop)    | 17.5    | 36.7 | 24.5     |
| Export Shipments                          | 18.5    | 63.2 | 32.5     |
| Rate to reach USDA Forecast               | 22.5    | 45.0 | 40.0     |
| Commitments % of USDA estimate (Old Crop) | 57%     | 33%  | 35%      |
| 5-year average for this week              | 54%     | 29%  | 56%      |
| Shipments % of USDA est.                  | 38%     | 10%  | 7%       |
| 5-year average for this week              | 37%     | 7%   | 6%       |
| Source: USDA, Reuters, Farm Futures       |         |      |          |