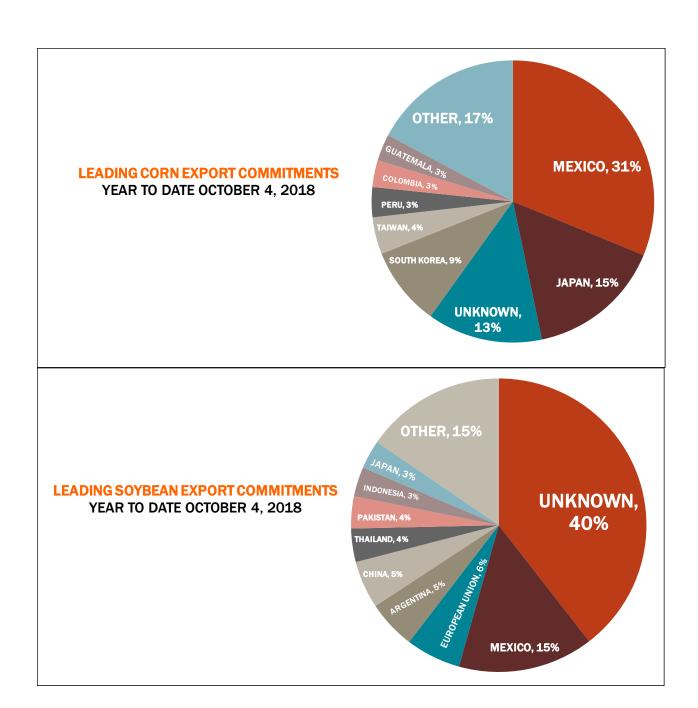

| Weekly Export Sales (million bushels)     |         |      |          |
|-------------------------------------------|---------|------|----------|
| AS OF WEEK ENDING                         | 10/4/18 |      |          |
|                                           | Wheat   | Corn | Soybeans |
| Old Crop Sales                            | 12.5    | 39.6 | 16.2     |
| New Crop Sales                            | 0.0     | 0.0  | 0.2      |
| Total Sales                               | 12.5    | 39.6 | 16.3     |
| Prior Week                                | 16.0    | 56.3 | 56.1     |
| Trade Estimates                           | 16.5    | 49.2 | 38.6     |
| Rate to reach USDA Forecast (Old Crop)    | 17.5    | 36.7 | 24.5     |
| Export Shipments                          | 18.5    | 63.2 | 32.5     |
| Rate to reach USDA Forecast               | 22.5    | 45.0 | 40.0     |
| Commitments % of USDA estimate (Old Crop) | 57%     | 33%  | 35%      |
| 5-year average for this week              | 54%     | 29%  | 56%      |
| Shipments % of USDA est.                  | 38%     | 10%  | 7%       |
| 5-year average for this week              | 37%     | 7%   | 6%       |
| Source: USDA, Reuters, Farm Futures       |         |      |          |