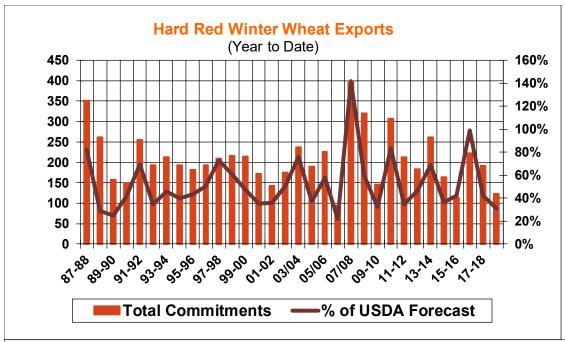

| Weekly Export Sales (million bushels)     |         |      |          |
|-------------------------------------------|---------|------|----------|
| AS OF WEEK ENDING                         | 10/4/18 |      |          |
|                                           | Wheat   | Corn | Soybeans |
| Old Crop Sales                            | 12.5    | 39.6 | 16.2     |
| New Crop Sales                            | 0.0     | 0.0  | 0.2      |
| Total Sales                               | 12.5    | 39.6 | 16.3     |
| Prior Week                                | 16.0    | 56.3 | 56.1     |
| Trade Estimates                           | 16.5    | 49.2 | 38.6     |
| Rate to reach USDA Forecast (Old Crop)    | 17.5    | 36.7 | 24.5     |
| Export Shipments                          | 18.5    | 63.2 | 32.5     |
| Rate to reach USDA Forecast               | 22.5    | 45.0 | 40.0     |
| Commitments % of USDA estimate (Old Crop) | 57%     | 33%  | 35%      |
| 5-year average for this week              | 54%     | 29%  | 56%      |
| Shipments % of USDA est.                  | 38%     | 10%  | 7%       |
| 5-year average for this week              | 37%     | 7%   | 6%       |
| Source: USDA, Reuters, Farm Futures       |         |      |          |