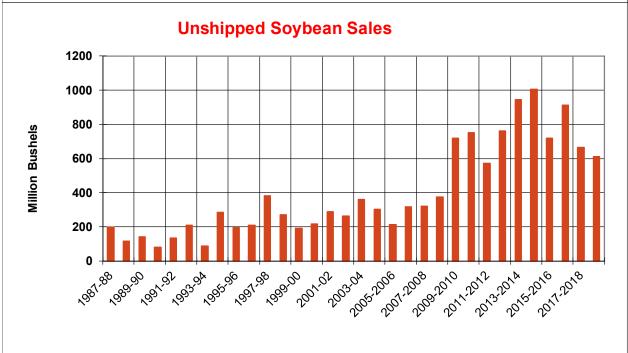

| Weekly Export Sales (million bushels)     |         |      |          |
|-------------------------------------------|---------|------|----------|
| AS OF WEEK ENDING                         | 10/4/18 |      |          |
|                                           | Wheat   | Corn | Soybeans |
| Old Crop Sales                            | 12.5    | 39.6 | 16.2     |
| New Crop Sales                            | 0.0     | 0.0  | 0.2      |
| Total Sales                               | 12.5    | 39.6 | 16.3     |
| Prior Week                                | 16.0    | 56.3 | 56.1     |
| Trade Estimates                           | 16.5    | 49.2 | 38.6     |
| Rate to reach USDA Forecast (Old Crop)    | 17.5    | 36.7 | 24.5     |
| Export Shipments                          | 18.5    | 63.2 | 32.5     |
| Rate to reach USDA Forecast               | 22.5    | 45.0 | 40.0     |
| Commitments % of USDA estimate (Old Crop) | 57%     | 33%  | 35%      |
| 5-year average for this week              | 54%     | 29%  | 56%      |
| Shipments % of USDA est.                  | 38%     | 10%  | 7%       |
| 5-year average for this week              | 37%     | 7%   | 6%       |
| Source: USDA, Reuters, Farm Futures       |         |      |          |