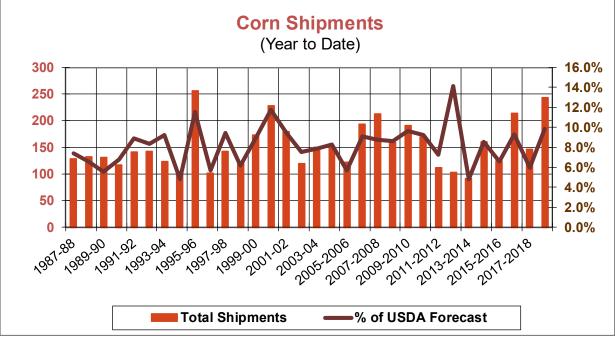

| Weekly Export Sales (million bushels)     |         |      |          |
|-------------------------------------------|---------|------|----------|
| AS OF WEEK ENDING                         | 10/4/18 |      |          |
|                                           | Wheat   | Corn | Soybeans |
| Old Crop Sales                            | 12.5    | 39.6 | 16.2     |
| New Crop Sales                            | 0.0     | 0.0  | 0.2      |
| Total Sales                               | 12.5    | 39.6 | 16.3     |
| Prior Week                                | 16.0    | 56.3 | 56.1     |
| Trade Estimates                           | 16.5    | 49.2 | 38.6     |
| Rate to reach USDA Forecast (Old Crop)    | 17.5    | 36.7 | 24.5     |
| Export Shipments                          | 18.5    | 63.2 | 32.5     |
| Rate to reach USDA Forecast               | 22.5    | 45.0 | 40.0     |
| Commitments % of USDA estimate (Old Crop) | 57%     | 33%  | 35%      |
| 5-year average for this week              | 54%     | 29%  | 56%      |
| Shipments % of USDA est.                  | 38%     | 10%  | 7%       |
| 5-year average for this week              | 37%     | 7%   | 6%       |
| Source: USDA, Reuters, Farm Futures       |         |      |          |