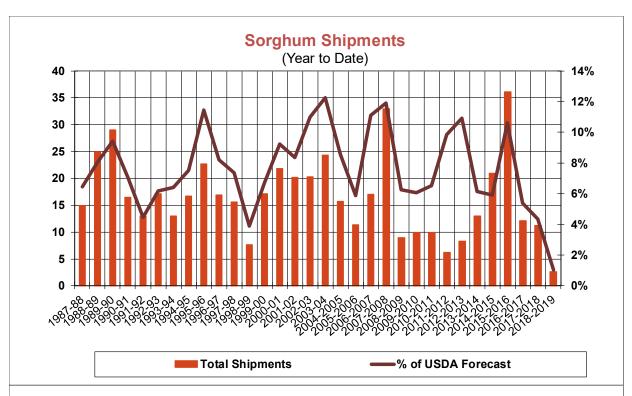

| Weekly Export Sales (million bushels)     |         |      |          |
|-------------------------------------------|---------|------|----------|
| AS OF WEEK ENDING                         | 10/4/18 |      |          |
|                                           | Wheat   | Corn | Soybeans |
| Old Crop Sales                            | 12.5    | 39.6 | 16.2     |
| New Crop Sales                            | 0.0     | 0.0  | 0.2      |
| Total Sales                               | 12.5    | 39.6 | 16.3     |
| Prior Week                                | 16.0    | 56.3 | 56.1     |
| Trade Estimates                           | 16.5    | 49.2 | 38.6     |
| Rate to reach USDA Forecast (Old Crop)    | 17.5    | 36.7 | 24.5     |
| Export Shipments                          | 18.5    | 63.2 | 32.5     |
| Rate to reach USDA Forecast               | 22.5    | 45.0 | 40.0     |
| Commitments % of USDA estimate (Old Crop) | 57%     | 33%  | 35%      |
| 5-year average for this week              | 54%     | 29%  | 56%      |
| Shipments % of USDA est.                  | 38%     | 10%  | 7%       |
| 5-year average for this week              | 37%     | 7%   | 6%       |
| Source: USDA, Reuters, Farm Futures       |         |      |          |