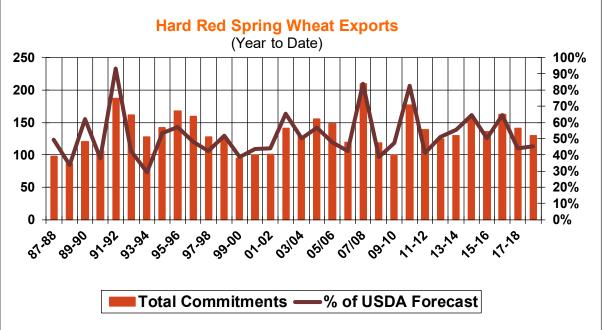

| Weekly Export Sales (million bushels)     |         |      |          |
|-------------------------------------------|---------|------|----------|
| AS OF WEEK ENDING                         | 10/4/18 |      |          |
|                                           | Wheat   | Corn | Soybeans |
| Old Crop Sales                            | 12.5    | 39.6 | 16.2     |
| New Crop Sales                            | 0.0     | 0.0  | 0.2      |
| Total Sales                               | 12.5    | 39.6 | 16.3     |
| Prior Week                                | 16.0    | 56.3 | 56.1     |
| Trade Estimates                           | 16.5    | 49.2 | 38.6     |
| Rate to reach USDA Forecast (Old Crop)    | 17.5    | 36.7 | 24.5     |
| Export Shipments                          | 18.5    | 63.2 | 32.5     |
| Rate to reach USDA Forecast               | 22.5    | 45.0 | 40.0     |
| Commitments % of USDA estimate (Old Crop) | 57%     | 33%  | 35%      |
| 5-year average for this week              | 54%     | 29%  | 56%      |
| Shipments % of USDA est.                  | 38%     | 10%  | 7%       |
| 5-year average for this week              | 37%     | 7%   | 6%       |
| Source: USDA, Reuters, Farm Futures       |         |      |          |