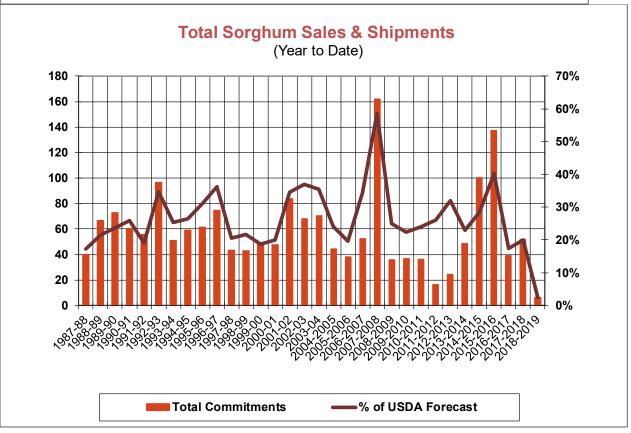

| Weekly Export Sales (million bushels)     |         |      |          |
|-------------------------------------------|---------|------|----------|
| AS OF WEEK ENDING                         | 10/4/18 |      |          |
|                                           | Wheat   | Corn | Soybeans |
| Old Crop Sales                            | 12.5    | 39.6 | 16.2     |
| New Crop Sales                            | 0.0     | 0.0  | 0.2      |
| Total Sales                               | 12.5    | 39.6 | 16.3     |
| Prior Week                                | 16.0    | 56.3 | 56.1     |
| Trade Estimates                           | 16.5    | 49.2 | 38.6     |
| Rate to reach USDA Forecast (Old Crop)    | 17.5    | 36.7 | 24.5     |
| Export Shipments                          | 18.5    | 63.2 | 32.5     |
| Rate to reach USDA Forecast               | 22.5    | 45.0 | 40.0     |
| Commitments % of USDA estimate (Old Crop) | 57%     | 33%  | 35%      |
| 5-year average for this week              | 54%     | 29%  | 56%      |
| Shipments % of USDA est.                  | 38%     | 10%  | 7%       |
| 5-year average for this week              | 37%     | 7%   | 6%       |
| Source: USDA, Reuters, Farm Futures       |         |      |          |