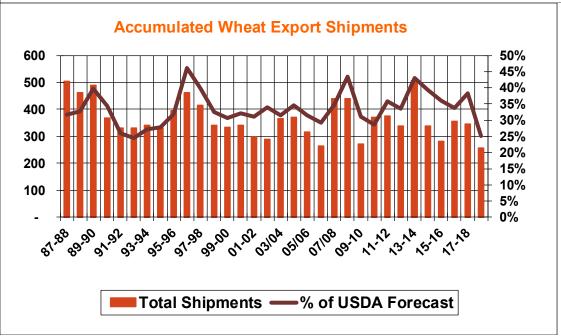

| Weekly Export Sales (million bushels)     |         |      |          |
|-------------------------------------------|---------|------|----------|
| AS OF WEEK ENDING                         | 10/4/18 |      |          |
|                                           | Wheat   | Corn | Soybeans |
| Old Crop Sales                            | 12.5    | 39.6 | 16.2     |
| New Crop Sales                            | 0.0     | 0.0  | 0.2      |
| Total Sales                               | 12.5    | 39.6 | 16.3     |
| Prior Week                                | 16.0    | 56.3 | 56.1     |
| Trade Estimates                           | 16.5    | 49.2 | 38.6     |
| Rate to reach USDA Forecast (Old Crop)    | 17.5    | 36.7 | 24.5     |
| Export Shipments                          | 18.5    | 63.2 | 32.5     |
| Rate to reach USDA Forecast               | 22.5    | 45.0 | 40.0     |
| Commitments % of USDA estimate (Old Crop) | 57%     | 33%  | 35%      |
| 5-year average for this week              | 54%     | 29%  | 56%      |
| Shipments % of USDA est.                  | 38%     | 10%  | 7%       |
| 5-year average for this week              | 37%     | 7%   | 6%       |
| Source: USDA, Reuters, Farm Futures       |         |      |          |