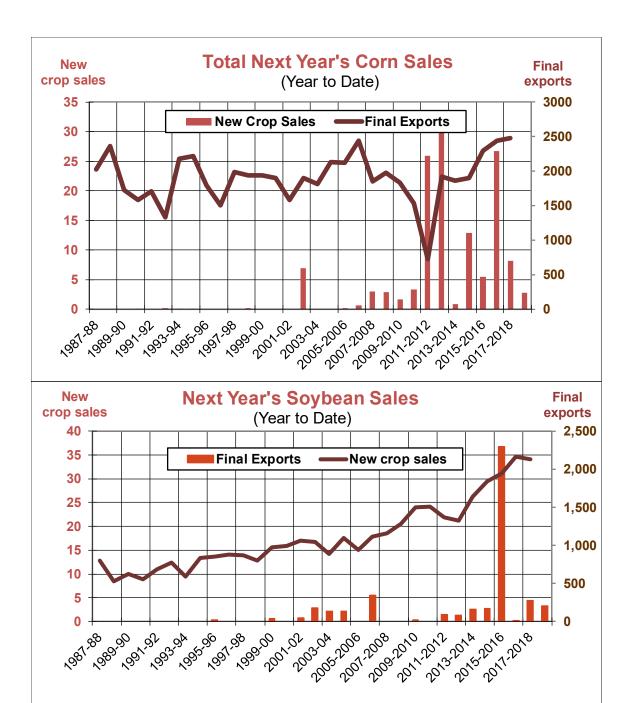

| Weekly Export Sales (million bushels)     |         |      |          |
|-------------------------------------------|---------|------|----------|
| AS OF WEEK ENDING                         | 10/4/18 |      |          |
|                                           | Wheat   | Corn | Soybeans |
| Old Crop Sales                            | 12.5    | 39.6 | 16.2     |
| New Crop Sales                            | 0.0     | 0.0  | 0.2      |
| Total Sales                               | 12.5    | 39.6 | 16.3     |
| Prior Week                                | 16.0    | 56.3 | 56.1     |
| Trade Estimates                           | 16.5    | 49.2 | 38.6     |
| Rate to reach USDA Forecast (Old Crop)    | 17.5    | 36.7 | 24.5     |
| Export Shipments                          | 18.5    | 63.2 | 32.5     |
| Rate to reach USDA Forecast               | 22.5    | 45.0 | 40.0     |
| Commitments % of USDA estimate (Old Crop) | 57%     | 33%  | 35%      |
| 5-year average for this week              | 54%     | 29%  | 56%      |
| Shipments % of USDA est.                  | 38%     | 10%  | 7%       |
| 5-year average for this week              | 37%     | 7%   | 6%       |
| Source: USDA, Reuters, Farm Futures       |         |      |          |