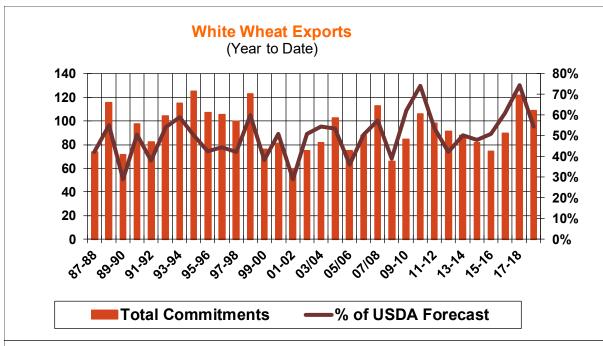

| Weekly Export Sales (million bushels)     |         |      |          |
|-------------------------------------------|---------|------|----------|
| AS OF WEEK ENDING                         | 10/4/18 |      |          |
|                                           | Wheat   | Corn | Soybeans |
| Old Crop Sales                            | 12.5    | 39.6 | 16.2     |
| New Crop Sales                            | 0.0     | 0.0  | 0.2      |
| Total Sales                               | 12.5    | 39.6 | 16.3     |
| Prior Week                                | 16.0    | 56.3 | 56.1     |
| Trade Estimates                           | 16.5    | 49.2 | 38.6     |
| Rate to reach USDA Forecast (Old Crop)    | 17.5    | 36.7 | 24.5     |
| Export Shipments                          | 18.5    | 63.2 | 32.5     |
| Rate to reach USDA Forecast               | 22.5    | 45.0 | 40.0     |
| Commitments % of USDA estimate (Old Crop) | 57%     | 33%  | 35%      |
| 5-year average for this week              | 54%     | 29%  | 56%      |
| Shipments % of USDA est.                  | 38%     | 10%  | 7%       |
| 5-year average for this week              | 37%     | 7%   | 6%       |
| Source: USDA, Reuters, Farm Futures       |         |      |          |