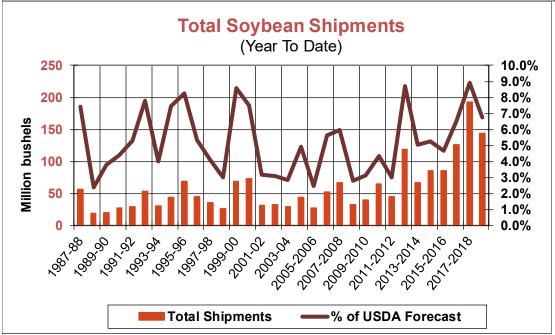

| Weekly Export Sales (million bushels)     |         |      |          |
|-------------------------------------------|---------|------|----------|
| AS OF WEEK ENDING                         | 10/4/18 |      |          |
|                                           | Wheat   | Corn | Soybeans |
| Old Crop Sales                            | 12.5    | 39.6 | 16.2     |
| New Crop Sales                            | 0.0     | 0.0  | 0.2      |
| Total Sales                               | 12.5    | 39.6 | 16.3     |
| Prior Week                                | 16.0    | 56.3 | 56.1     |
| Trade Estimates                           | 16.5    | 49.2 | 38.6     |
| Rate to reach USDA Forecast (Old Crop)    | 17.5    | 36.7 | 24.5     |
| Export Shipments                          | 18.5    | 63.2 | 32.5     |
| Rate to reach USDA Forecast               | 22.5    | 45.0 | 40.0     |
| Commitments % of USDA estimate (Old Crop) | 57%     | 33%  | 35%      |
| 5-year average for this week              | 54%     | 29%  | 56%      |
| Shipments % of USDA est.                  | 38%     | 10%  | 7%       |
| 5-year average for this week              | 37%     | 7%   | 6%       |
| Source: USDA, Reuters, Farm Futures       |         |      |          |