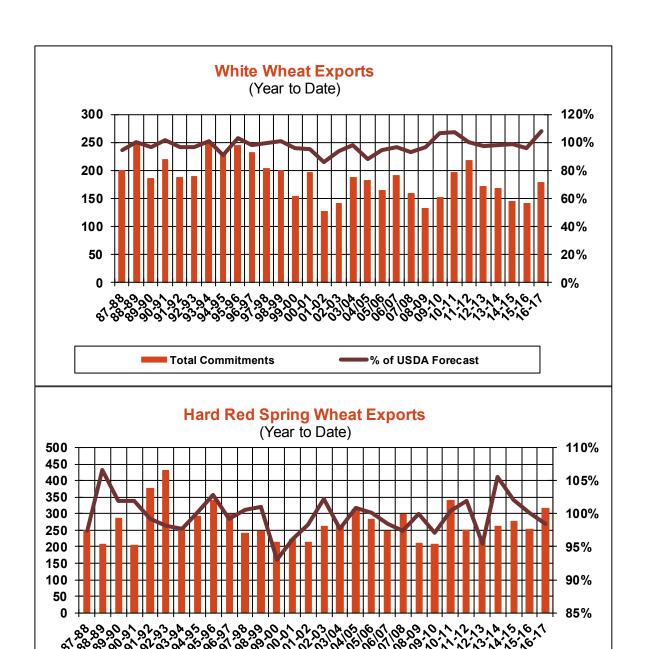

| Weekly Export Sales (million bushels) |         |      |          |
|---------------------------------------|---------|------|----------|
| AS OF WEEK ENDING                     | 5/18/17 |      |          |
|                                       | Wheat   | Corn | Soybeans |
| Old Crop Sales                        | 7.4     | 18.0 | 17.4     |
| New Crop Sales                        | 12.6    | 0.0  | 0.2      |
| Total Sales                           | 20.0    | 18.0 | 17.6     |
| Last Week                             | 9.1     | 27.8 | 13.0     |
| Trade Estimates                       | 16.5    | 33.5 | 13.8     |
| USDA Forecast                         | (15.5)  | 9.2  | (5.3)    |
| Export Shipments                      | 27.0    | 41.4 | 12.3     |
| USDA Forecast                         | 93.1    | 45.0 | 13.1     |
| Commitments % of USDA est.            | 101%    | 94%  | 104%     |
| Average for this week                 | 97%     | 89%  | 96%      |
| Shipments % of USDA est.              | 90%     | 72%  | 91%      |
| Average for this week                 | 90%     | 71%  | 87%      |
| Source: USDA, Reuters                 |         |      |          |