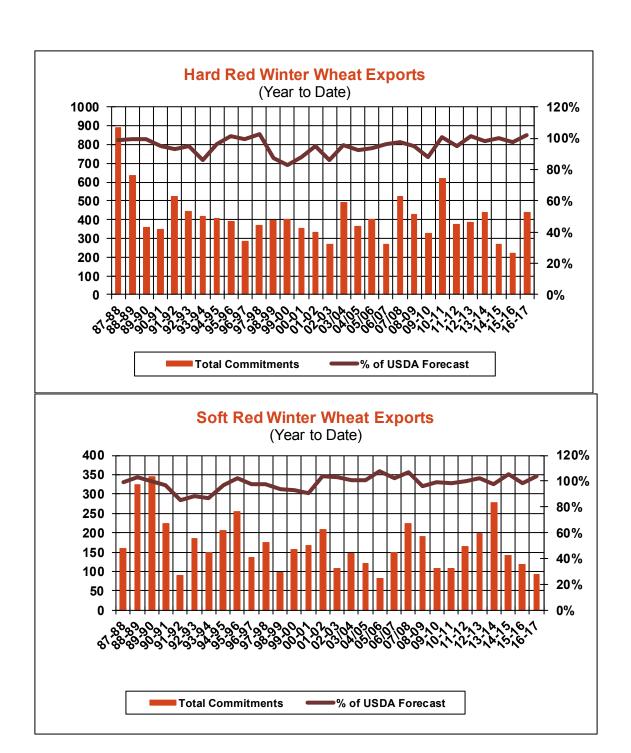

| Weekly Export Sales (million bushels) |         |      |          |
|---------------------------------------|---------|------|----------|
| AS OF WEEK ENDING                     | 5/18/17 |      |          |
|                                       | Wheat   | Corn | Soybeans |
| Old Crop Sales                        | 7.4     | 18.0 | 17.4     |
| New Crop Sales                        | 12.6    | 0.0  | 0.2      |
| Total Sales                           | 20.0    | 18.0 | 17.6     |
| Last Week                             | 9.1     | 27.8 | 13.0     |
| Trade Estimates                       | 16.5    | 33.5 | 13.8     |
| USDA Forecast                         | (15.5)  | 9.2  | (5.3)    |
| Export Shipments                      | 27.0    | 41.4 | 12.3     |
| USDA Forecast                         | 93.1    | 45.0 | 13.1     |
| Commitments % of USDA est.            | 101%    | 94%  | 104%     |
| Average for this week                 | 97%     | 89%  | 96%      |
| Shipments % of USDA est.              | 90%     | 72%  | 91%      |
| Average for this week                 | 90%     | 71%  | 87%      |
| Source: USDA, Reuters                 |         |      |          |