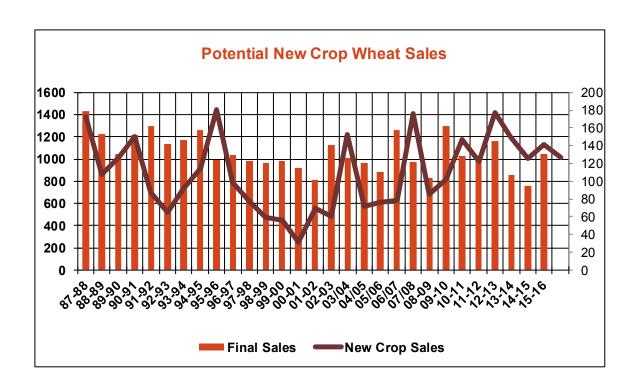

| Weekly Export Sales (million bushels) |         |      |          |
|---------------------------------------|---------|------|----------|
| AS OF WEEK ENDING                     | 5/18/17 |      |          |
|                                       | Wheat   | Corn | Soybeans |
| Old Crop Sales                        | 7.4     | 18.0 | 17.4     |
| New Crop Sales                        | 12.6    | 0.0  | 0.2      |
| Total Sales                           | 20.0    | 18.0 | 17.6     |
| Last Week                             | 9.1     | 27.8 | 13.0     |
| Trade Estimates                       | 16.5    | 33.5 | 13.8     |
| USDA Forecast                         | (15.5)  | 9.2  | (5.3)    |
| Export Shipments                      | 27.0    | 41.4 | 12.3     |
| USDA Forecast                         | 93.1    | 45.0 | 13.1     |
| Commitments % of USDA est.            | 101%    | 94%  | 104%     |
| Average for this week                 | 97%     | 89%  | 96%      |
| Shipments % of USDA est.              | 90%     | 72%  | 91%      |
| Average for this week                 | 90%     | 71%  | 87%      |
| Source: USDA, Reuters                 |         |      |          |