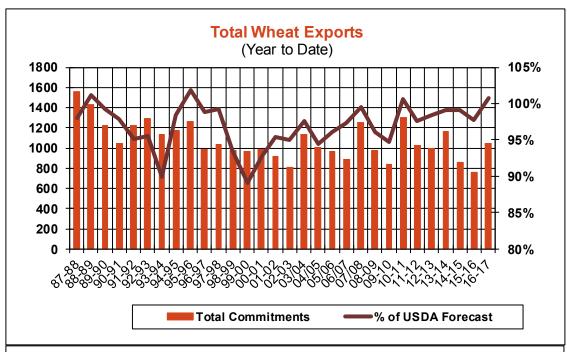

| Weekly Export Sales (million bushels) |         |      |          |
|---------------------------------------|---------|------|----------|
| AS OF WEEK ENDING                     | 5/18/17 |      |          |
|                                       | Wheat   | Corn | Soybeans |
| Old Crop Sales                        | 7.4     | 18.0 | 17.4     |
| New Crop Sales                        | 12.6    | 0.0  | 0.2      |
| Total Sales                           | 20.0    | 18.0 | 17.6     |
| Last Week                             | 9.1     | 27.8 | 13.0     |
| Trade Estimates                       | 16.5    | 33.5 | 13.8     |
| USDA Forecast                         | (15.5)  | 9.2  | (5.3)    |
| Export Shipments                      | 27.0    | 41.4 | 12.3     |
| USDA Forecast                         | 93.1    | 45.0 | 13.1     |
| Commitments % of USDA est.            | 101%    | 94%  | 104%     |
| Average for this week                 | 97%     | 89%  | 96%      |
| Shipments % of USDA est.              | 90%     | 72%  | 91%      |
| Average for this week                 | 90%     | 71%  | 87%      |
| Source: USDA, Reuters                 |         |      |          |

% of USDA Forecast

Total Commitments