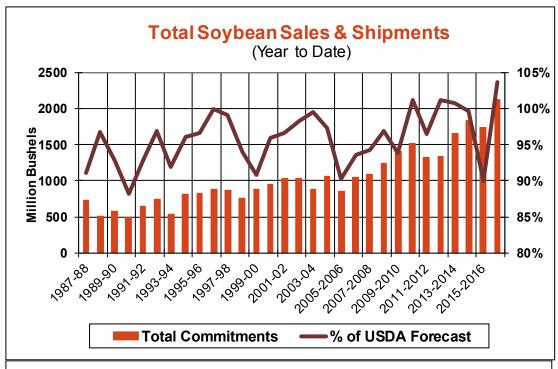

| Weekly Export Sales (million bushels) |         |      |          |
|---------------------------------------|---------|------|----------|
| AS OF WEEK ENDING                     | 5/18/17 |      |          |
|                                       | Wheat   | Corn | Soybeans |
| Old Crop Sales                        | 7.4     | 18.0 | 17.4     |
| New Crop Sales                        | 12.6    | 0.0  | 0.2      |
| Total Sales                           | 20.0    | 18.0 | 17.6     |
| Last Week                             | 9.1     | 27.8 | 13.0     |
| Trade Estimates                       | 16.5    | 33.5 | 13.8     |
| USDA Forecast                         | (15.5)  | 9.2  | (5.3)    |
| Export Shipments                      | 27.0    | 41.4 | 12.3     |
| USDA Forecast                         | 93.1    | 45.0 | 13.1     |
| Commitments % of USDA est.            | 101%    | 94%  | 104%     |
| Average for this week                 | 97%     | 89%  | 96%      |
| Shipments % of USDA est.              | 90%     | 72%  | 91%      |
| Average for this week                 | 90%     | 71%  | 87%      |
| Source: USDA, Reuters                 |         |      |          |

% of USDA Forecast

Total Commitments