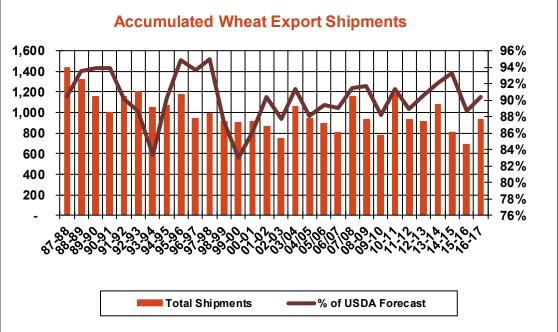

| Weekly Export Sales (million bushels) |         |      |          |
|---------------------------------------|---------|------|----------|
| AS OF WEEK ENDING                     | 5/18/17 |      |          |
|                                       | Wheat   | Corn | Soybeans |
| Old Crop Sales                        | 7.4     | 18.0 | 17.4     |
| New Crop Sales                        | 12.6    | 0.0  | 0.2      |
| Total Sales                           | 20.0    | 18.0 | 17.6     |
| Last Week                             | 9.1     | 27.8 | 13.0     |
| Trade Estimates                       | 16.5    | 33.5 | 13.8     |
| USDA Forecast                         | (15.5)  | 9.2  | (5.3)    |
| Export Shipments                      | 27.0    | 41.4 | 12.3     |
| USDA Forecast                         | 93.1    | 45.0 | 13.1     |
| Commitments % of USDA est.            | 101%    | 94%  | 104%     |
| Average for this week                 | 97%     | 89%  | 96%      |
| Shipments % of USDA est.              | 90%     | 72%  | 91%      |
| Average for this week                 | 90%     | 71%  | 87%      |
| Source: USDA, Reuters                 |         |      |          |