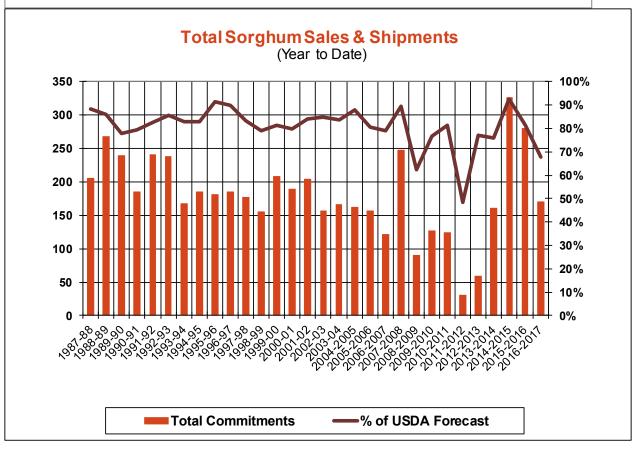

0.0  | 0.2      |
| Total Sales                           | 20.0    | 18.0 | 17.6     |
| Last Week                             | 9.1     | 27.8 | 13.0     |
| Trade Estimates                       | 16.5    | 33.5 | 13.8     |
| USDA Forecast                         | (15.5)  | 9.2  | (5.3)    |
| Export Shipments                      | 27.0    | 41.4 | 12.3     |
| USDA Forecast                         | 93.1    | 45.0 | 13.1     |
| Commitments % of USDA est.            | 101%    | 94%  | 104%     |
| Average for this week                 | 97%     | 89%  | 96%      |
| Shipments % of USDA est.              | 90%     | 72%  | 91%      |
| Average for this week                 | 90%     | 71%  | 87%      |
| Source: USDA, Reuters                 |         |      |          |

























% of USDA Forecast

Total Commitments