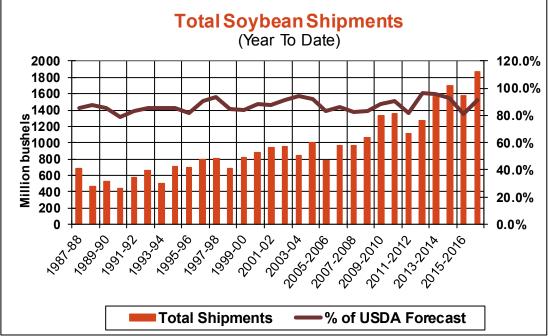

| Weekly Export Sales (million bushels) |         |      |          |
|---------------------------------------|---------|------|----------|
| AS OF WEEK ENDING                     | 5/18/17 |      |          |
|                                       | Wheat   | Corn | Soybeans |
| Old Crop Sales                        | 7.4     | 18.0 | 17.4     |
| New Crop Sales                        | 12.6    | 0.0  | 0.2      |
| Total Sales                           | 20.0    | 18.0 | 17.6     |
| Last Week                             | 9.1     | 27.8 | 13.0     |
| Trade Estimates                       | 16.5    | 33.5 | 13.8     |
| USDA Forecast                         | (15.5)  | 9.2  | (5.3)    |
| Export Shipments                      | 27.0    | 41.4 | 12.3     |
| USDA Forecast                         | 93.1    | 45.0 | 13.1     |
| Commitments % of USDA est.            | 101%    | 94%  | 104%     |
| Average for this week                 | 97%     | 89%  | 96%      |
| Shipments % of USDA est.              | 90%     | 72%  | 91%      |
| Average for this week                 | 90%     | 71%  | 87%      |
| Source: USDA, Reuters                 |         |      |          |