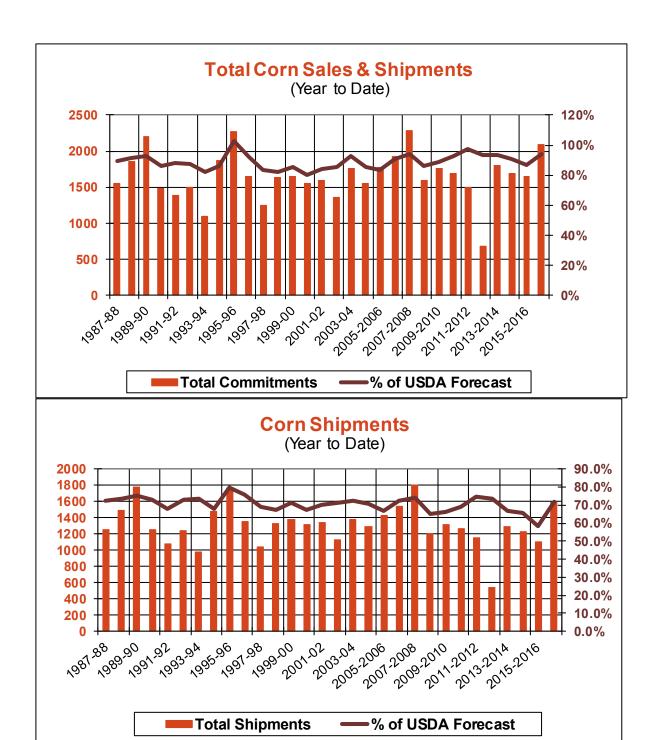

| Weekly Export Sales (million bushels) |         |      |          |
|---------------------------------------|---------|------|----------|
| AS OF WEEK ENDING                     | 5/18/17 |      |          |
|                                       | Wheat   | Corn | Soybeans |
| Old Crop Sales                        | 7.4     | 18.0 | 17.4     |
| New Crop Sales                        | 12.6    | 0.0  | 0.2      |
| Total Sales                           | 20.0    | 18.0 | 17.6     |
| Last Week                             | 9.1     | 27.8 | 13.0     |
| Trade Estimates                       | 16.5    | 33.5 | 13.8     |
| USDA Forecast                         | (15.5)  | 9.2  | (5.3)    |
| Export Shipments                      | 27.0    | 41.4 | 12.3     |
| USDA Forecast                         | 93.1    | 45.0 | 13.1     |
| Commitments % of USDA est.            | 101%    | 94%  | 104%     |
| Average for this week                 | 97%     | 89%  | 96%      |
| Shipments % of USDA est.              | 90%     | 72%  | 91%      |
| Average for this week                 | 90%     | 71%  | 87%      |
| Source: USDA, Reuters                 |         |      |          |

% of USDA Forecast

Total Commitments