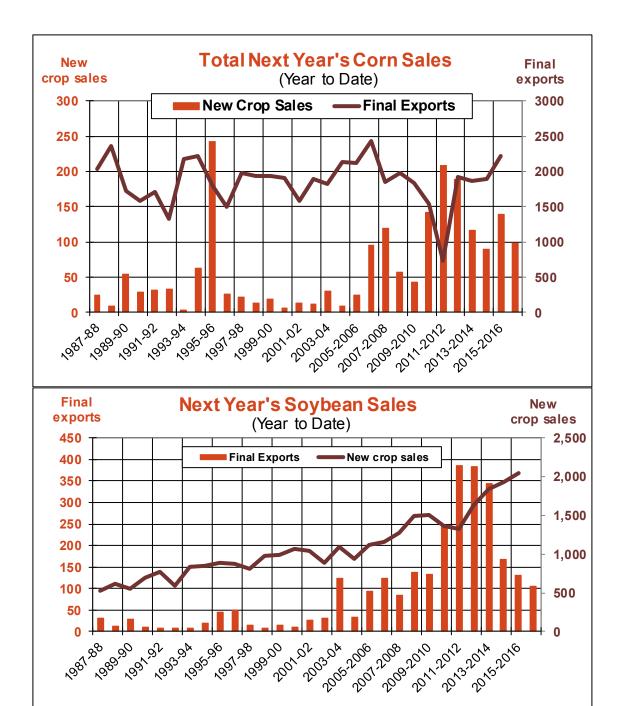

| Weekly Export Sales (million bushels) |         |      |          |
|---------------------------------------|---------|------|----------|
| AS OF WEEK ENDING                     | 5/18/17 |      |          |
|                                       | Wheat   | Corn | Soybeans |
| Old Crop Sales                        | 7.4     | 18.0 | 17.4     |
| New Crop Sales                        | 12.6    | 0.0  | 0.2      |
| Total Sales                           | 20.0    | 18.0 | 17.6     |
| Last Week                             | 9.1     | 27.8 | 13.0     |
| Trade Estimates                       | 16.5    | 33.5 | 13.8     |
| USDA Forecast                         | (15.5)  | 9.2  | (5.3)    |
| Export Shipments                      | 27.0    | 41.4 | 12.3     |
| USDA Forecast                         | 93.1    | 45.0 | 13.1     |
| Commitments % of USDA est.            | 101%    | 94%  | 104%     |
| Average for this week                 | 97%     | 89%  | 96%      |
| Shipments % of USDA est.              | 90%     | 72%  | 91%      |
| Average for this week                 | 90%     | 71%  | 87%      |
| Source: USDA, Reuters                 |         |      |          |