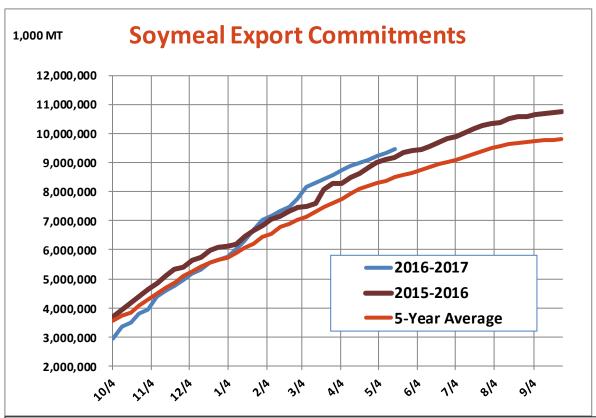

| 0.0  | 0.2      |
| Total Sales                           | 20.0    | 18.0 | 17.6     |
| Last Week                             | 9.1     | 27.8 | 13.0     |
| Trade Estimates                       | 16.5    | 33.5 | 13.8     |
| USDA Forecast                         | (15.5)  | 9.2  | (5.3)    |
| Export Shipments                      | 27.0    | 41.4 | 12.3     |
| USDA Forecast                         | 93.1    | 45.0 | 13.1     |
| Commitments % of USDA est.            | 101%    | 94%  | 104%     |
| Average for this week                 | 97%     | 89%  | 96%      |
| Shipments % of USDA est.              | 90%     | 72%  | 91%      |
| Average for this week                 | 90%     | 71%  | 87%      |
| Source: USDA, Reuters                 |         |      |          |

























% of USDA Forecast

Total Commitments