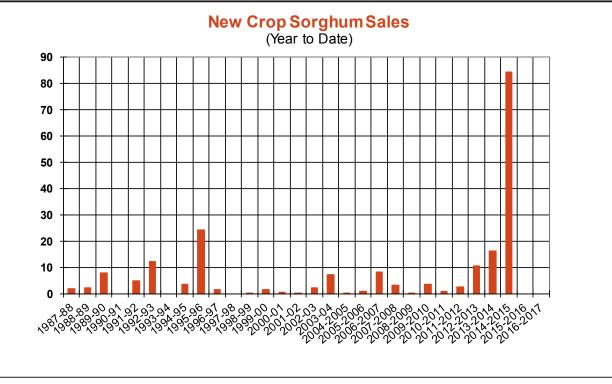

| 0.2      |
| Total Sales                           | 20.0    | 18.0 | 17.6     |
| Last Week                             | 9.1     | 27.8 | 13.0     |
| Trade Estimates                       | 16.5    | 33.5 | 13.8     |
| USDA Forecast                         | (15.5)  | 9.2  | (5.3)    |
| Export Shipments                      | 27.0    | 41.4 | 12.3     |
| USDA Forecast                         | 93.1    | 45.0 | 13.1     |
| Commitments % of USDA est.            | 101%    | 94%  | 104%     |
| Average for this week                 | 97%     | 89%  | 96%      |
| Shipments % of USDA est.              | 90%     | 72%  | 91%      |
| Average for this week                 | 90%     | 71%  | 87%      |
| Source: USDA, Reuters                 |         |      |          |

























% of USDA Forecast

Total Commitments