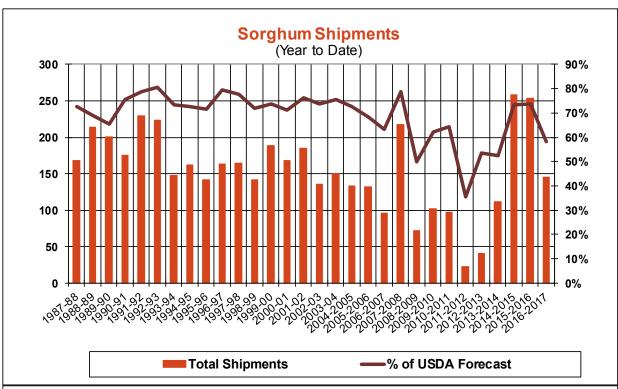

.0  | 0.2      |
| Total Sales                           | 20.0    | 18.0 | 17.6     |
| Last Week                             | 9.1     | 27.8 | 13.0     |
| Trade Estimates                       | 16.5    | 33.5 | 13.8     |
| USDA Forecast                         | (15.5)  | 9.2  | (5.3)    |
| Export Shipments                      | 27.0    | 41.4 | 12.3     |
| USDA Forecast                         | 93.1    | 45.0 | 13.1     |
| Commitments % of USDA est.            | 101%    | 94%  | 104%     |
| Average for this week                 | 97%     | 89%  | 96%      |
| Shipments % of USDA est.              | 90%     | 72%  | 91%      |
| Average for this week                 | 90%     | 71%  | 87%      |
| Source: USDA, Reuters                 |         |      |          |

























% of USDA Forecast

Total Commitments