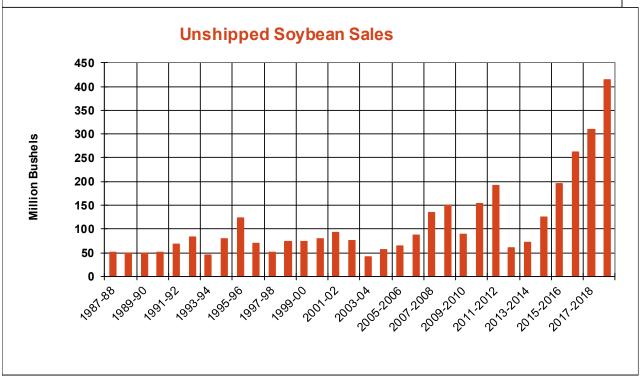

| Weekly Export Sales (million bushels)     |        |      |          |
|-------------------------------------------|--------|------|----------|
| AS OF WEEK ENDING                         | 6/6/19 |      |          |
|                                           | Wheat  | Corn | Soybeans |
| Old Crop Sales                            | 12.0   | 6.6  | 9.4      |
| New Crop Sales                            | 0.0    | 3.7  | 10.1     |
| Total Sales                               | 12.0   | 10.3 | 19.5     |
| Prior Week                                | 17.5   | 0.6  | 21.5     |
| Trade Estimates                           | 12.9   | 23.6 | 20.2     |
| Rate to reach USDA Forecast (Old Crop)    | 13.2   | 22.6 | (1.9)    |
| Export Shipments                          | 14.0   | 35.0 | 27.9     |
| Rate to reach USDA Forecast               | 17.4   | 44.3 | 30.0     |
| Commitments % of USDA estimate (Old Crop) | 18%    | 87%  | 101%     |
| 5-year average for this week              | 22%    | 93%  | 98%      |
| Shipments % of USDA est.                  | 1%     | 74%  | 77%      |
| 5-year average for this week              | 1%     | 69%  | 86%      |
| Source: USDA, Reuters, Farm Futures       |        |      |          |