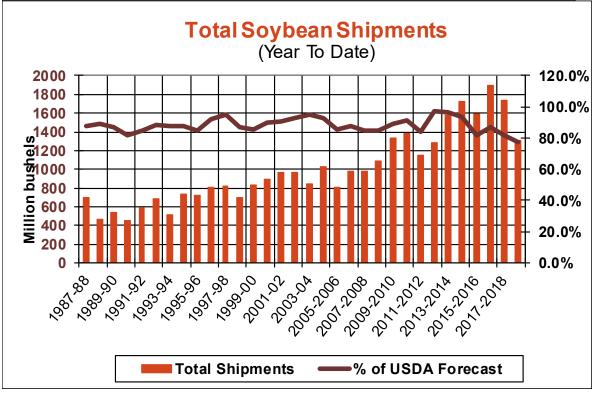

| Weekly Export Sales (million bushels)     |        |      |          |
|-------------------------------------------|--------|------|----------|
| AS OF WEEK ENDING                         | 6/6/19 |      |          |
|                                           | Wheat  | Corn | Soybeans |
| Old Crop Sales                            | 12.0   | 6.6  | 9.4      |
| New Crop Sales                            | 0.0    | 3.7  | 10.1     |
| Total Sales                               | 12.0   | 10.3 | 19.5     |
| Prior Week                                | 17.5   | 0.6  | 21.5     |
| Trade Estimates                           | 12.9   | 23.6 | 20.2     |
| Rate to reach USDA Forecast (Old Crop)    | 13.2   | 22.6 | (1.9)    |
| Export Shipments                          | 14.0   | 35.0 | 27.9     |
| Rate to reach USDA Forecast               | 17.4   | 44.3 | 30.0     |
| Commitments % of USDA estimate (Old Crop) | 18%    | 87%  | 101%     |
| 5-year average for this week              | 22%    | 93%  | 98%      |
| Shipments % of USDA est.                  | 1%     | 74%  | 77%      |
| 5-year average for this week              | 1%     | 69%  | 86%      |
| Source: USDA, Reuters, Farm Futures       |        |      |          |