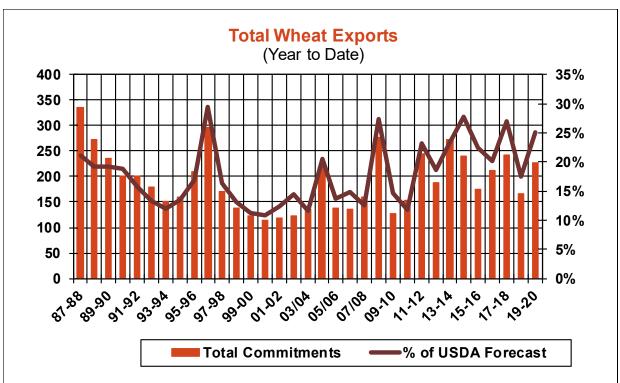

| Weekly Export Sales (million bushels)     |        |      |          |
|-------------------------------------------|--------|------|----------|
| AS OF WEEK ENDING                         | 6/6/19 |      |          |
|                                           | Wheat  | Corn | Soybeans |
| Old Crop Sales                            | 12.0   | 6.6  | 9.4      |
| New Crop Sales                            | 0.0    | 3.7  | 10.1     |
| Total Sales                               | 12.0   | 10.3 | 19.5     |
| Prior Week                                | 17.5   | 0.6  | 21.5     |
| Trade Estimates                           | 12.9   | 23.6 | 20.2     |
| Rate to reach USDA Forecast (Old Crop)    | 13.2   | 22.6 | (1.9)    |
| Export Shipments                          | 14.0   | 35.0 | 27.9     |
| Rate to reach USDA Forecast               | 17.4   | 44.3 | 30.0     |
| Commitments % of USDA estimate (Old Crop) | 18%    | 87%  | 101%     |
| 5-year average for this week              | 22%    | 93%  | 98%      |
| Shipments % of USDA est.                  | 1%     | 74%  | 77%      |
| 5-year average for this week              | 1%     | 69%  | 86%      |
| Source: USDA, Reuters, Farm Futures       |        |      |          |