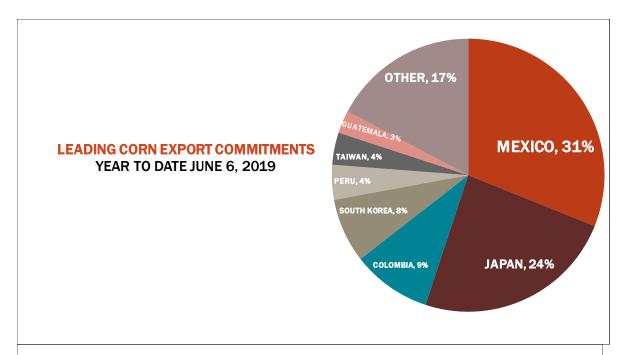

tal Sales                               | 12.0   | 10.3 | 19.5     |
| Prior Week                                | 17.5   | 0.6  | 21.5     |
| Trade Estimates                           | 12.9   | 23.6 | 20.2     |
| Rate to reach USDA Forecast (Old Crop)    | 13.2   | 22.6 | (1.9)    |
| Export Shipments                          | 14.0   | 35.0 | 27.9     |
| Rate to reach USDA Forecast               | 17.4   | 44.3 | 30.0     |
| Commitments % of USDA estimate (Old Crop) | 18%    | 87%  | 101%     |
| 5-year average for this week              | 22%    | 93%  | 98%      |
| Shipments % of USDA est.                  | 1%     | 74%  | 77%      |
| 5-year average for this week              | 1%     | 69%  | 86%      |
| Source: USDA, Reuters, Farm Futures       |        |      |          |