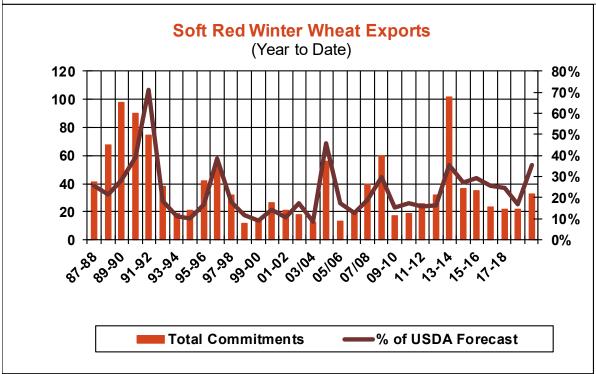

| 12.0   | 10.3 | 19.5     |
| Prior Week                                | 17.5   | 0.6  | 21.5     |
| Trade Estimates                           | 12.9   | 23.6 | 20.2     |
| Rate to reach USDA Forecast (Old Crop)    | 13.2   | 22.6 | (1.9)    |
| Export Shipments                          | 14.0   | 35.0 | 27.9     |
| Rate to reach USDA Forecast               | 17.4   | 44.3 | 30.0     |
| Commitments % of USDA estimate (Old Crop) | 18%    | 87%  | 101%     |
| 5-year average for this week              | 22%    | 93%  | 98%      |
| Shipments % of USDA est.                  | 1%     | 74%  | 77%      |
| 5-year average for this week              | 1%     | 69%  | 86%      |
| Source: USDA, Reuters, Farm Futures       |        |      |          |