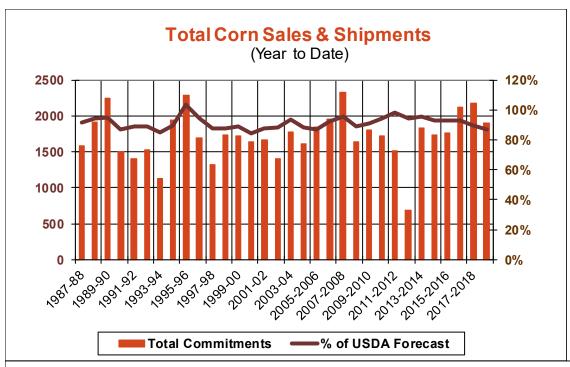

| Weekly Export Sales (million bushels)     |        |      |          |
|-------------------------------------------|--------|------|----------|
| AS OF WEEK ENDING                         | 6/6/19 |      |          |
|                                           | Wheat  | Corn | Soybeans |
| Old Crop Sales                            | 12.0   | 6.6  | 9.4      |
| New Crop Sales                            | 0.0    | 3.7  | 10.1     |
| Total Sales                               | 12.0   | 10.3 | 19.5     |
| Prior Week                                | 17.5   | 0.6  | 21.5     |
| Trade Estimates                           | 12.9   | 23.6 | 20.2     |
| Rate to reach USDA Forecast (Old Crop)    | 13.2   | 22.6 | (1.9)    |
| Export Shipments                          | 14.0   | 35.0 | 27.9     |
| Rate to reach USDA Forecast               | 17.4   | 44.3 | 30.0     |
| Commitments % of USDA estimate (Old Crop) | 18%    | 87%  | 101%     |
| 5-year average for this week              | 22%    | 93%  | 98%      |
| Shipments % of USDA est.                  | 1%     | 74%  | 77%      |
| 5-year average for this week              | 1%     | 69%  | 86%      |
| Source: USDA, Reuters, Farm Futures       |        |      |          |