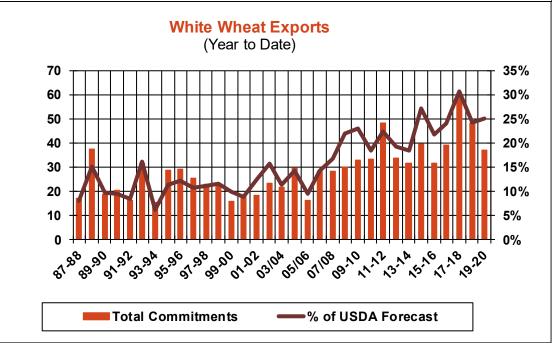

| 12.0   | 10.3 | 19.5     |
| Prior Week                                | 17.5   | 0.6  | 21.5     |
| Trade Estimates                           | 12.9   | 23.6 | 20.2     |
| Rate to reach USDA Forecast (Old Crop)    | 13.2   | 22.6 | (1.9)    |
| Export Shipments                          | 14.0   | 35.0 | 27.9     |
| Rate to reach USDA Forecast               | 17.4   | 44.3 | 30.0     |
| Commitments % of USDA estimate (Old Crop) | 18%    | 87%  | 101%     |
| 5-year average for this week              | 22%    | 93%  | 98%      |
| Shipments % of USDA est.                  | 1%     | 74%  | 77%      |
| 5-year average for this week              | 1%     | 69%  | 86%      |
| Source: USDA, Reuters, Farm Futures       |        |      |          |