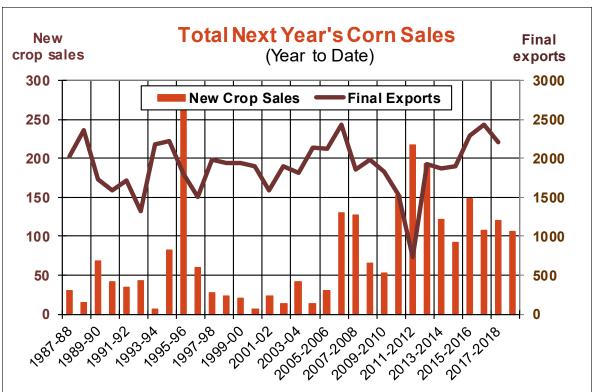

| Weekly Export Sales (million bushels)     |        |      |          |
|-------------------------------------------|--------|------|----------|
| AS OF WEEK ENDING                         | 6/6/19 |      |          |
|                                           | Wheat  | Corn | Soybeans |
| Old Crop Sales                            | 12.0   | 6.6  | 9.4      |
| New Crop Sales                            | 0.0    | 3.7  | 10.1     |
| Total Sales                               | 12.0   | 10.3 | 19.5     |
| Prior Week                                | 17.5   | 0.6  | 21.5     |
| Trade Estimates                           | 12.9   | 23.6 | 20.2     |
| Rate to reach USDA Forecast (Old Crop)    | 13.2   | 22.6 | (1.9)    |
| Export Shipments                          | 14.0   | 35.0 | 27.9     |
| Rate to reach USDA Forecast               | 17.4   | 44.3 | 30.0     |
| Commitments % of USDA estimate (Old Crop) | 18%    | 87%  | 101%     |
| 5-year average for this week              | 22%    | 93%  | 98%      |
| Shipments % of USDA est.                  | 1%     | 74%  | 77%      |
| 5-year average for this week              | 1%     | 69%  | 86%      |
| Source: USDA, Reuters, Farm Futures       |        |      |          |