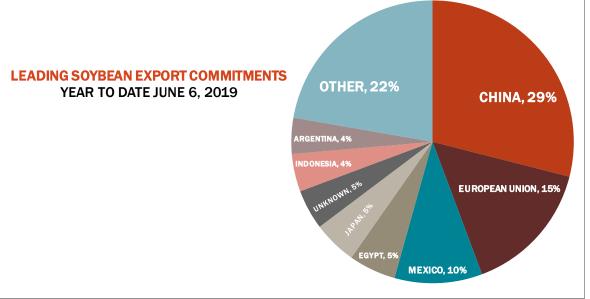

l Sales                               | 12.0   | 10.3 | 19.5     |
| Prior Week                                | 17.5   | 0.6  | 21.5     |
| Trade Estimates                           | 12.9   | 23.6 | 20.2     |
| Rate to reach USDA Forecast (Old Crop)    | 13.2   | 22.6 | (1.9)    |
| Export Shipments                          | 14.0   | 35.0 | 27.9     |
| Rate to reach USDA Forecast               | 17.4   | 44.3 | 30.0     |
| Commitments % of USDA estimate (Old Crop) | 18%    | 87%  | 101%     |
| 5-year average for this week              | 22%    | 93%  | 98%      |
| Shipments % of USDA est.                  | 1%     | 74%  | 77%      |
| 5-year average for this week              | 1%     | 69%  | 86%      |
| Source: USDA, Reuters, Farm Futures       |        |      |          |