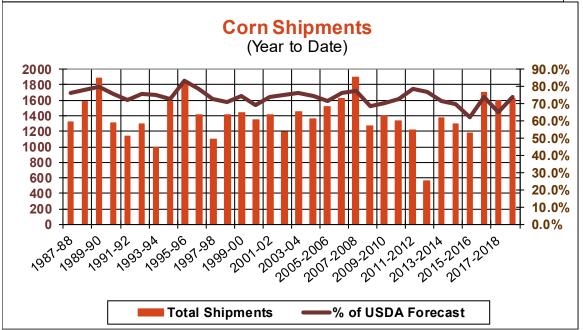

| Weekly Export Sales (million bushels)     |        |      |          |
|-------------------------------------------|--------|------|----------|
| AS OF WEEK ENDING                         | 6/6/19 |      |          |
|                                           | Wheat  | Corn | Soybeans |
| Old Crop Sales                            | 12.0   | 6.6  | 9.4      |
| New Crop Sales                            | 0.0    | 3.7  | 10.1     |
| Total Sales                               | 12.0   | 10.3 | 19.5     |
| Prior Week                                | 17.5   | 0.6  | 21.5     |
| Trade Estimates                           | 12.9   | 23.6 | 20.2     |
| Rate to reach USDA Forecast (Old Crop)    | 13.2   | 22.6 | (1.9)    |
| Export Shipments                          | 14.0   | 35.0 | 27.9     |
| Rate to reach USDA Forecast               | 17.4   | 44.3 | 30.0     |
| Commitments % of USDA estimate (Old Crop) | 18%    | 87%  | 101%     |
| 5-year average for this week              | 22%    | 93%  | 98%      |
| Shipments % of USDA est.                  | 1%     | 74%  | 77%      |
| 5-year average for this week              | 1%     | 69%  | 86%      |
| Source: USDA, Reuters, Farm Futures       |        |      |          |