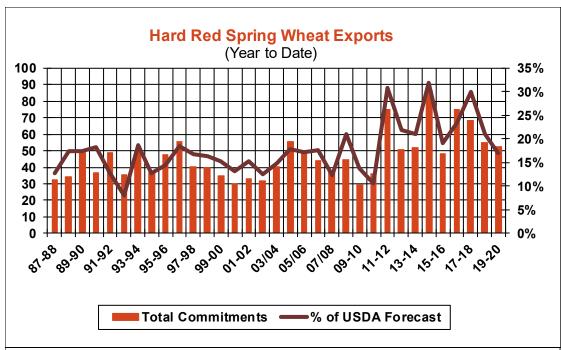

| 12.0   | 10.3 | 19.5     |
| Prior Week                                | 17.5   | 0.6  | 21.5     |
| Trade Estimates                           | 12.9   | 23.6 | 20.2     |
| Rate to reach USDA Forecast (Old Crop)    | 13.2   | 22.6 | (1.9)    |
| Export Shipments                          | 14.0   | 35.0 | 27.9     |
| Rate to reach USDA Forecast               | 17.4   | 44.3 | 30.0     |
| Commitments % of USDA estimate (Old Crop) | 18%    | 87%  | 101%     |
| 5-year average for this week              | 22%    | 93%  | 98%      |
| Shipments % of USDA est.                  | 1%     | 74%  | 77%      |
| 5-year average for this week              | 1%     | 69%  | 86%      |
| Source: USDA, Reuters, Farm Futures       |        |      |          |