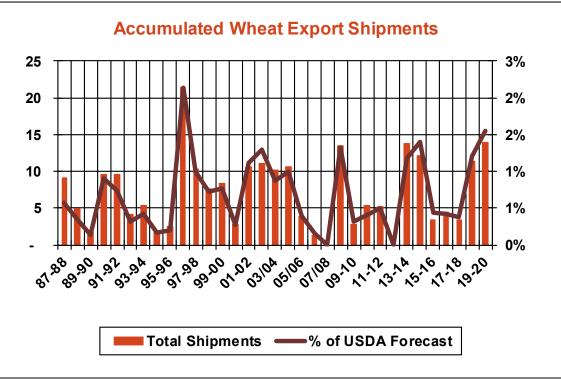

| Weekly Export Sales (million bushels)     |        |      |          |
|-------------------------------------------|--------|------|----------|
| AS OF WEEK ENDING                         | 6/6/19 |      |          |
|                                           | Wheat  | Corn | Soybeans |
| Old Crop Sales                            | 12.0   | 6.6  | 9.4      |
| New Crop Sales                            | 0.0    | 3.7  | 10.1     |
| Total Sales                               | 12.0   | 10.3 | 19.5     |
| Prior Week                                | 17.5   | 0.6  | 21.5     |
| Trade Estimates                           | 12.9   | 23.6 | 20.2     |
| Rate to reach USDA Forecast (Old Crop)    | 13.2   | 22.6 | (1.9)    |
| Export Shipments                          | 14.0   | 35.0 | 27.9     |
| Rate to reach USDA Forecast               | 17.4   | 44.3 | 30.0     |
| Commitments % of USDA estimate (Old Crop) | 18%    | 87%  | 101%     |
| 5-year average for this week              | 22%    | 93%  | 98%      |
| Shipments % of USDA est.                  | 1%     | 74%  | 77%      |
| 5-year average for this week              | 1%     | 69%  | 86%      |
| Source: USDA, Reuters, Farm Futures       |        |      |          |