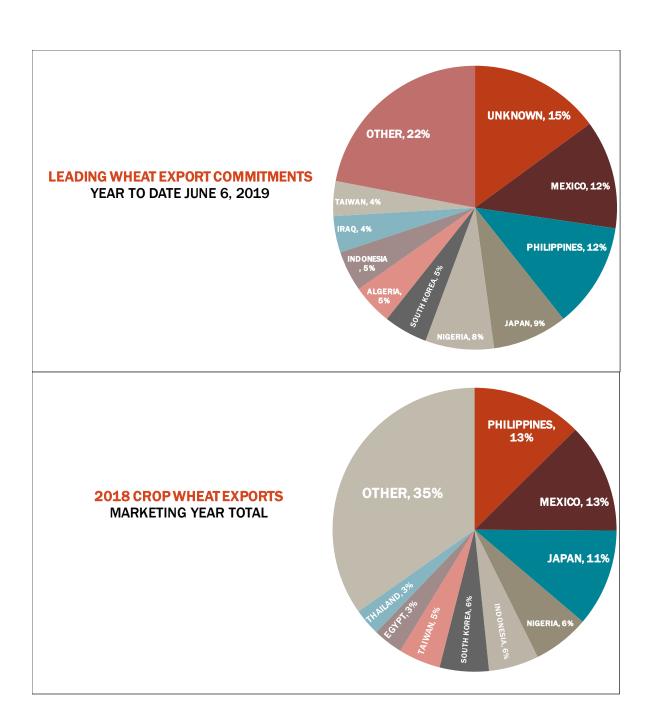

Sales                               | 12.0   | 10.3 | 19.5     |
| Prior Week                                | 17.5   | 0.6  | 21.5     |
| Trade Estimates                           | 12.9   | 23.6 | 20.2     |
| Rate to reach USDA Forecast (Old Crop)    | 13.2   | 22.6 | (1.9)    |
| Export Shipments                          | 14.0   | 35.0 | 27.9     |
| Rate to reach USDA Forecast               | 17.4   | 44.3 | 30.0     |
| Commitments % of USDA estimate (Old Crop) | 18%    | 87%  | 101%     |
| 5-year average for this week              | 22%    | 93%  | 98%      |
| Shipments % of USDA est.                  | 1%     | 74%  | 77%      |
| 5-year average for this week              | 1%     | 69%  | 86%      |
| Source: USDA, Reuters, Farm Futures       |        |      |          |