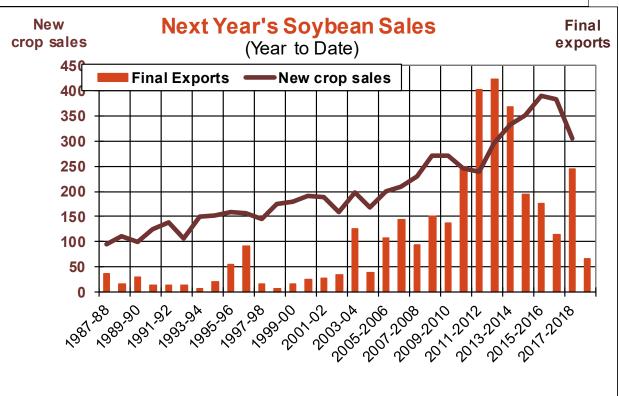

| Weekly Export Sales (million bushels)     |        |      |          |
|-------------------------------------------|--------|------|----------|
| AS OF WEEK ENDING                         | 6/6/19 |      |          |
|                                           | Wheat  | Corn | Soybeans |
| Old Crop Sales                            | 12.0   | 6.6  | 9.4      |
| New Crop Sales                            | 0.0    | 3.7  | 10.1     |
| Total Sales                               | 12.0   | 10.3 | 19.5     |
| Prior Week                                | 17.5   | 0.6  | 21.5     |
| Trade Estimates                           | 12.9   | 23.6 | 20.2     |
| Rate to reach USDA Forecast (Old Crop)    | 13.2   | 22.6 | (1.9)    |
| Export Shipments                          | 14.0   | 35.0 | 27.9     |
| Rate to reach USDA Forecast               | 17.4   | 44.3 | 30.0     |
| Commitments % of USDA estimate (Old Crop) | 18%    | 87%  | 101%     |
| 5-year average for this week              | 22%    | 93%  | 98%      |
| Shipments % of USDA est.                  | 1%     | 74%  | 77%      |
| 5-year average for this week              | 1%     | 69%  | 86%      |
| Source: USDA, Reuters, Farm Futures       |        |      |          |