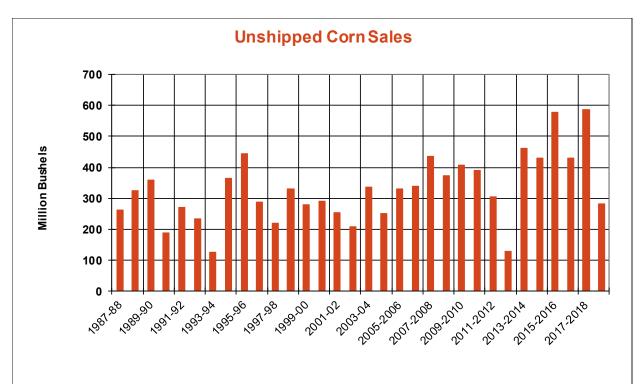

| Weekly Export Sales (million bushels)     |        |      |          |
|-------------------------------------------|--------|------|----------|
| AS OF WEEK ENDING                         | 6/6/19 |      |          |
|                                           | Wheat  | Corn | Soybeans |
| Old Crop Sales                            | 12.0   | 6.6  | 9.4      |
| New Crop Sales                            | 0.0    | 3.7  | 10.1     |
| Total Sales                               | 12.0   | 10.3 | 19.5     |
| Prior Week                                | 17.5   | 0.6  | 21.5     |
| Trade Estimates                           | 12.9   | 23.6 | 20.2     |
| Rate to reach USDA Forecast (Old Crop)    | 13.2   | 22.6 | (1.9)    |
| Export Shipments                          | 14.0   | 35.0 | 27.9     |
| Rate to reach USDA Forecast               | 17.4   | 44.3 | 30.0     |
| Commitments % of USDA estimate (Old Crop) | 18%    | 87%  | 101%     |
| 5-year average for this week              | 22%    | 93%  | 98%      |
| Shipments % of USDA est.                  | 1%     | 74%  | 77%      |
| 5-year average for this week              | 1%     | 69%  | 86%      |
| Source: USDA, Reuters, Farm Futures       |        |      |          |