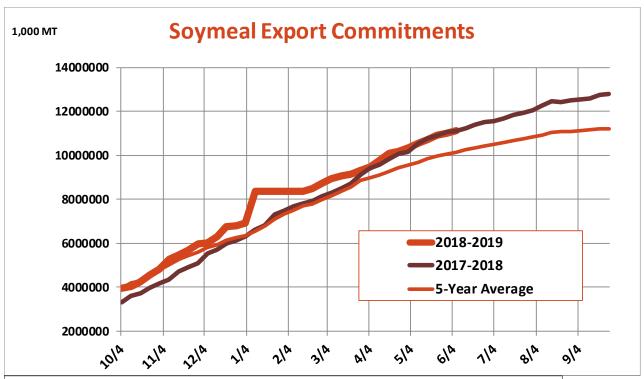

| Weekly Export Sales (million bushels)     |        |      |          |
|-------------------------------------------|--------|------|----------|
| AS OF WEEK ENDING                         | 6/6/19 |      |          |
|                                           | Wheat  | Corn | Soybeans |
| Old Crop Sales                            | 12.0   | 6.6  | 9.4      |
| New Crop Sales                            | 0.0    | 3.7  | 10.1     |
| Total Sales                               | 12.0   | 10.3 | 19.5     |
| Prior Week                                | 17.5   | 0.6  | 21.5     |
| Trade Estimates                           | 12.9   | 23.6 | 20.2     |
| Rate to reach USDA Forecast (Old Crop)    | 13.2   | 22.6 | (1.9)    |
| Export Shipments                          | 14.0   | 35.0 | 27.9     |
| Rate to reach USDA Forecast               | 17.4   | 44.3 | 30.0     |
| Commitments % of USDA estimate (Old Crop) | 18%    | 87%  | 101%     |
| 5-year average for this week              | 22%    | 93%  | 98%      |
| Shipments % of USDA est.                  | 1%     | 74%  | 77%      |
| 5-year average for this week              | 1%     | 69%  | 86%      |
| Source: USDA, Reuters, Farm Futures       |        |      |          |