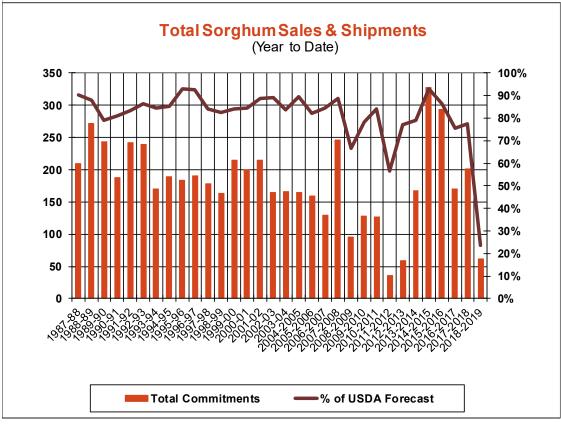

| Weekly Export Sales (million bushels)     |        |      |          |
|-------------------------------------------|--------|------|----------|
| AS OF WEEK ENDING                         | 6/6/19 |      |          |
|                                           | Wheat  | Corn | Soybeans |
| Old Crop Sales                            | 12.0   | 6.6  | 9.4      |
| New Crop Sales                            | 0.0    | 3.7  | 10.1     |
| Total Sales                               | 12.0   | 10.3 | 19.5     |
| Prior Week                                | 17.5   | 0.6  | 21.5     |
| Trade Estimates                           | 12.9   | 23.6 | 20.2     |
| Rate to reach USDA Forecast (Old Crop)    | 13.2   | 22.6 | (1.9)    |
| Export Shipments                          | 14.0   | 35.0 | 27.9     |
| Rate to reach USDA Forecast               | 17.4   | 44.3 | 30.0     |
| Commitments % of USDA estimate (Old Crop) | 18%    | 87%  | 101%     |
| 5-year average for this week              | 22%    | 93%  | 98%      |
| Shipments % of USDA est.                  | 1%     | 74%  | 77%      |
| 5-year average for this week              | 1%     | 69%  | 86%      |
| Source: USDA, Reuters, Farm Futures       |        |      |          |