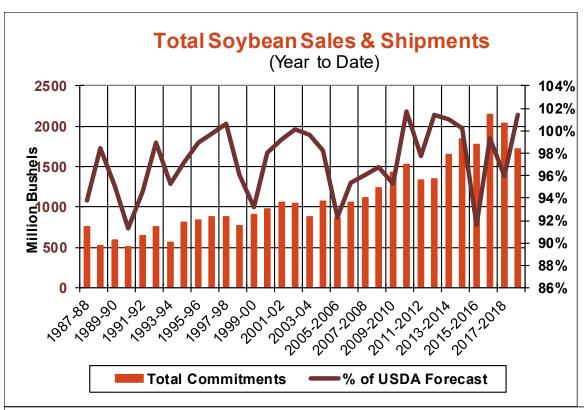

| Weekly Export Sales (million bushels)     |        |      |          |
|-------------------------------------------|--------|------|----------|
| AS OF WEEK ENDING                         | 6/6/19 |      |          |
|                                           | Wheat  | Corn | Soybeans |
| Old Crop Sales                            | 12.0   | 6.6  | 9.4      |
| New Crop Sales                            | 0.0    | 3.7  | 10.1     |
| Total Sales                               | 12.0   | 10.3 | 19.5     |
| Prior Week                                | 17.5   | 0.6  | 21.5     |
| Trade Estimates                           | 12.9   | 23.6 | 20.2     |
| Rate to reach USDA Forecast (Old Crop)    | 13.2   | 22.6 | (1.9)    |
| Export Shipments                          | 14.0   | 35.0 | 27.9     |
| Rate to reach USDA Forecast               | 17.4   | 44.3 | 30.0     |
| Commitments % of USDA estimate (Old Crop) | 18%    | 87%  | 101%     |
| 5-year average for this week              | 22%    | 93%  | 98%      |
| Shipments % of USDA est.                  | 1%     | 74%  | 77%      |
| 5-year average for this week              | 1%     | 69%  | 86%      |
| Source: USDA, Reuters, Farm Futures       |        |      |          |