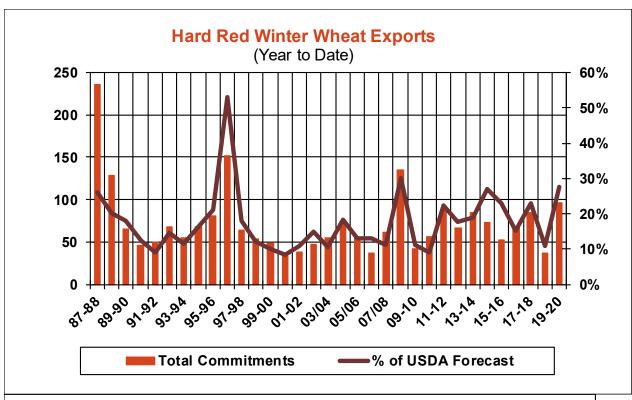

| Weekly Export Sales (million bushels)     |        |      |          |
|-------------------------------------------|--------|------|----------|
| AS OF WEEK ENDING                         | 6/6/19 |      |          |
|                                           | Wheat  | Corn | Soybeans |
| Old Crop Sales                            | 12.0   | 6.6  | 9.4      |
| New Crop Sales                            | 0.0    | 3.7  | 10.1     |
| Total Sales                               | 12.0   | 10.3 | 19.5     |
| Prior Week                                | 17.5   | 0.6  | 21.5     |
| Trade Estimates                           | 12.9   | 23.6 | 20.2     |
| Rate to reach USDA Forecast (Old Crop)    | 13.2   | 22.6 | (1.9)    |
| Export Shipments                          | 14.0   | 35.0 | 27.9     |
| Rate to reach USDA Forecast               | 17.4   | 44.3 | 30.0     |
| Commitments % of USDA estimate (Old Crop) | 18%    | 87%  | 101%     |
| 5-year average for this week              | 22%    | 93%  | 98%      |
| Shipments % of USDA est.                  | 1%     | 74%  | 77%      |
| 5-year average for this week              | 1%     | 69%  | 86%      |
| Source: USDA, Reuters, Farm Futures       |        |      |          |