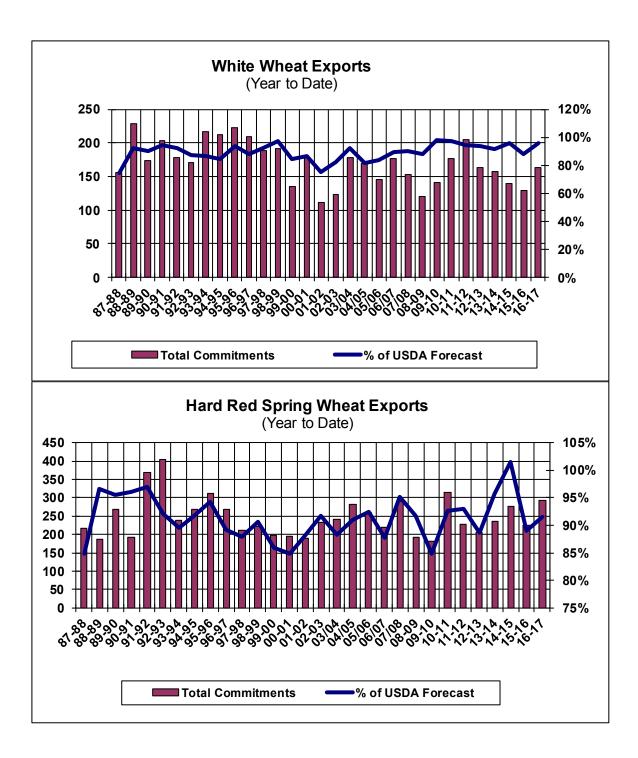

| Weekly Export Sales (million bushels) |        |      |          |
|---------------------------------------|--------|------|----------|
| AS OF WEEK ENDING                     | 3/9/17 |      |          |
|                                       | Wheat  | Corn | Soybeans |
| Old Crop Sales                        | 9.7    | 49.4 | 17.3     |
| New Crop Sales                        | 2.7    | 8.6  | 8.3      |
| Total Sales                           | 12.4   | 58.0 | 25.6     |
| Last Week                             | 14.4   | 29.2 | 17.9     |
| Trade Estimates                       | 17.0   | 37.4 | 22.1     |
| USDA Forecast                         | 30.8   | 27.3 | 11.6     |
| Export Shipments                      | 22.8   | 62.2 | 31.2     |
| USDA Forecast                         | 43.1   | 49.2 | 17.1     |
| Commitments % of USDA est.            | 91%    | 80%  | 97%      |
| Average for this week                 | 89%    | 72%  | 86%      |
| Shipments % of USDA est.              | 69%    | 49%  | 82%      |
| Average for this week                 | 73%    | 52%  | 73%      |
| Source: USDA, Reuters                 |        |      |          |