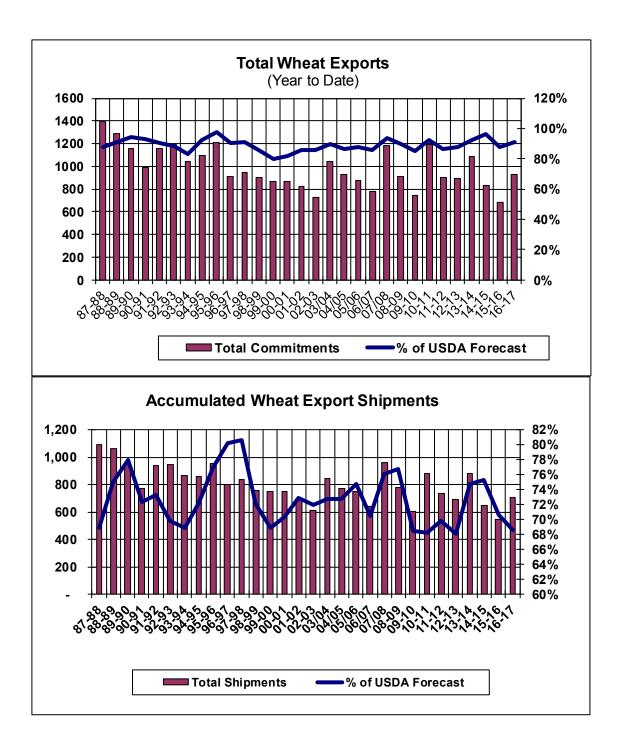

| Weekly Export Sales (million bushels) |        |      |          |
|---------------------------------------|--------|------|----------|
| AS OF WEEK ENDING                     | 3/9/17 |      |          |
|                                       | Wheat  | Corn | Soybeans |
| Old Crop Sales                        | 9.7    | 49.4 | 17.3     |
| New Crop Sales                        | 2.7    | 8.6  | 8.3      |
| Total Sales                           | 12.4   | 58.0 | 25.6     |
| Last Week                             | 14.4   | 29.2 | 17.9     |
| Trade Estimates                       | 17.0   | 37.4 | 22.1     |
| USDA Forecast                         | 30.8   | 27.3 | 11.6     |
| Export Shipments                      | 22.8   | 62.2 | 31.2     |
| USDA Forecast                         | 43.1   | 49.2 | 17.1     |
| Commitments % of USDA est.            | 91%    | 80%  | 97%      |
| Average for this week                 | 89%    | 72%  | 86%      |
| Shipments % of USDA est.              | 69%    | 49%  | 82%      |
| Average for this week                 | 73%    | 52%  | 73%      |
| Source: USDA, Reuters                 |        |      |          |