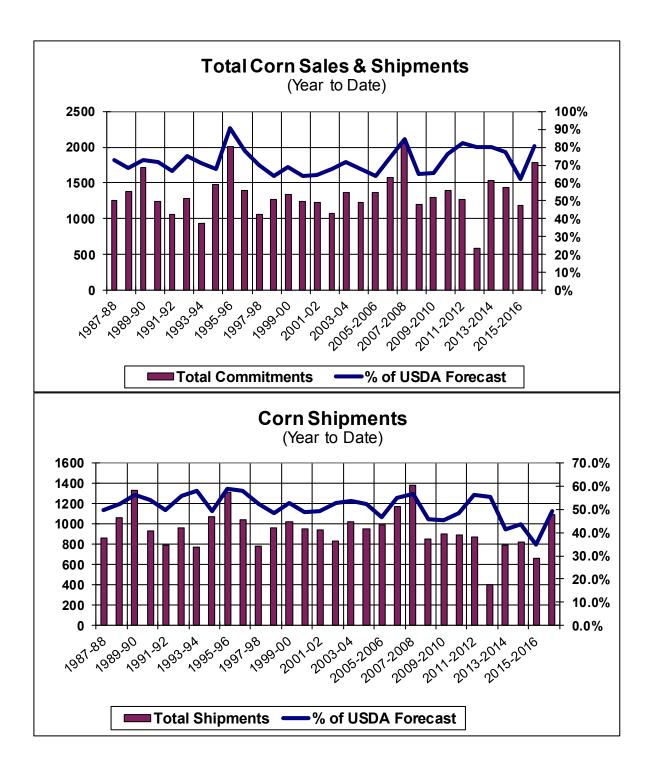

| Weekly Export Sales (million bushels) |        |      |          |
|---------------------------------------|--------|------|----------|
| AS OF WEEK ENDING                     | 3/9/17 |      |          |
|                                       | Wheat  | Corn | Soybeans |
| Old Crop Sales                        | 9.7    | 49.4 | 17.3     |
| New Crop Sales                        | 2.7    | 8.6  | 8.3      |
| Total Sales                           | 12.4   | 58.0 | 25.6     |
| Last Week                             | 14.4   | 29.2 | 17.9     |
| Trade Estimates                       | 17.0   | 37.4 | 22.1     |
| USDA Forecast                         | 30.8   | 27.3 | 11.6     |
| Export Shipments                      | 22.8   | 62.2 | 31.2     |
| USDA Forecast                         | 43.1   | 49.2 | 17.1     |
| Commitments % of USDA est.            | 91%    | 80%  | 97%      |
| Average for this week                 | 89%    | 72%  | 86%      |
| Shipments % of USDA est.              | 69%    | 49%  | 82%      |
| Average for this week                 | 73%    | 52%  | 73%      |
| Source: USDA, Reuters                 |        |      |          |