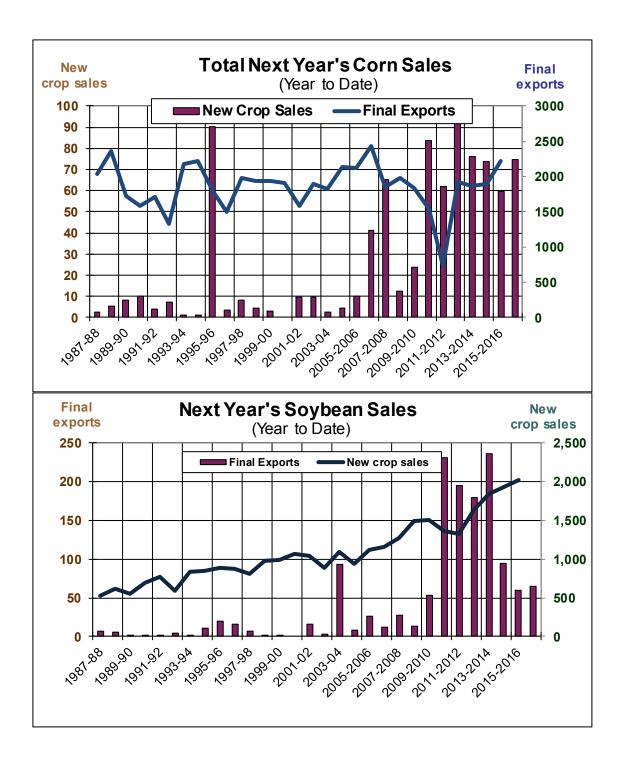

| Weekly Export Sales (million bushels) |        |      |          |
|---------------------------------------|--------|------|----------|
| AS OF WEEK ENDING                     | 3/9/17 |      |          |
|                                       | Wheat  | Corn | Soybeans |
| Old Crop Sales                        | 9.7    | 49.4 | 17.3     |
| New Crop Sales                        | 2.7    | 8.6  | 8.3      |
| Total Sales                           | 12.4   | 58.0 | 25.6     |
| Last Week                             | 14.4   | 29.2 | 17.9     |
| Trade Estimates                       | 17.0   | 37.4 | 22.1     |
| USDA Forecast                         | 30.8   | 27.3 | 11.6     |
| Export Shipments                      | 22.8   | 62.2 | 31.2     |
| USDA Forecast                         | 43.1   | 49.2 | 17.1     |
| Commitments % of USDA est.            | 91%    | 80%  | 97%      |
| Average for this week                 | 89%    | 72%  | 86%      |
| Shipments % of USDA est.              | 69%    | 49%  | 82%      |
| Average for this week                 | 73%    | 52%  | 73%      |
| Source: USDA, Reuters                 |        |      |          |