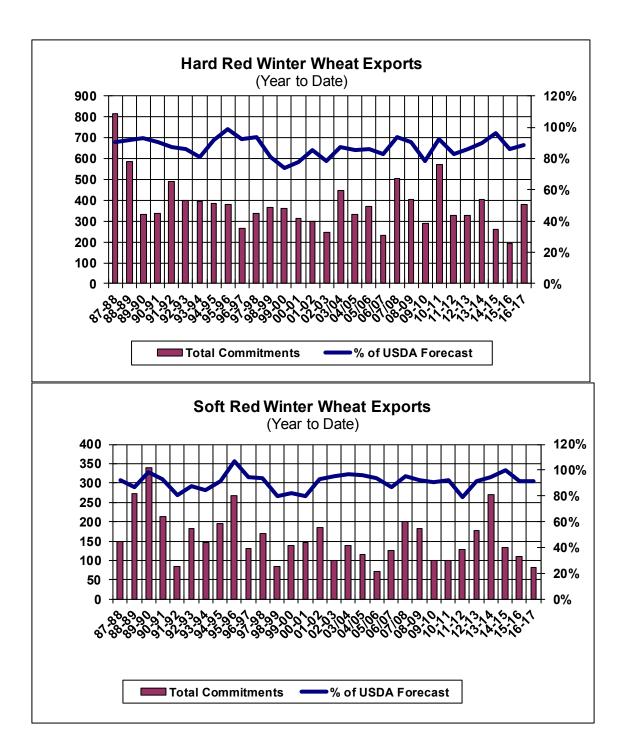

| Weekly Export Sales (million bushels) |        |      |          |
|---------------------------------------|--------|------|----------|
| AS OF WEEK ENDING                     | 3/9/17 |      |          |
|                                       | Wheat  | Corn | Soybeans |
| Old Crop Sales                        | 9.7    | 49.4 | 17.3     |
| New Crop Sales                        | 2.7    | 8.6  | 8.3      |
| Total Sales                           | 12.4   | 58.0 | 25.6     |
| Last Week                             | 14.4   | 29.2 | 17.9     |
| Trade Estimates                       | 17.0   | 37.4 | 22.1     |
| USDA Forecast                         | 30.8   | 27.3 | 11.6     |
| Export Shipments                      | 22.8   | 62.2 | 31.2     |
| USDA Forecast                         | 43.1   | 49.2 | 17.1     |
| Commitments % of USDA est.            | 91%    | 80%  | 97%      |
| Average for this week                 | 89%    | 72%  | 86%      |
| Shipments % of USDA est.              | 69%    | 49%  | 82%      |
| Average for this week                 | 73%    | 52%  | 73%      |
| Source: USDA, Reuters                 |        |      |          |