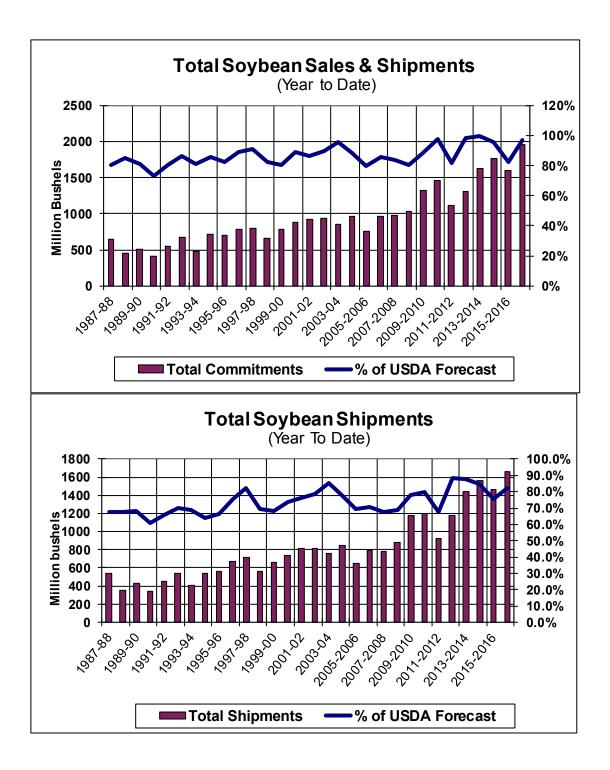

| Weekly Export Sales (million bushels) |        |      |          |
|---------------------------------------|--------|------|----------|
| AS OF WEEK ENDING                     | 3/9/17 |      |          |
|                                       | Wheat  | Corn | Soybeans |
| Old Crop Sales                        | 9.7    | 49.4 | 17.3     |
| New Crop Sales                        | 2.7    | 8.6  | 8.3      |
| Total Sales                           | 12.4   | 58.0 | 25.6     |
| Last Week                             | 14.4   | 29.2 | 17.9     |
| Trade Estimates                       | 17.0   | 37.4 | 22.1     |
| USDA Forecast                         | 30.8   | 27.3 | 11.6     |
| Export Shipments                      | 22.8   | 62.2 | 31.2     |
| USDA Forecast                         | 43.1   | 49.2 | 17.1     |
| Commitments % of USDA est.            | 91%    | 80%  | 97%      |
| Average for this week                 | 89%    | 72%  | 86%      |
| Shipments % of USDA est.              | 69%    | 49%  | 82%      |
| Average for this week                 | 73%    | 52%  | 73%      |
| Source: USDA, Reuters                 |        |      |          |