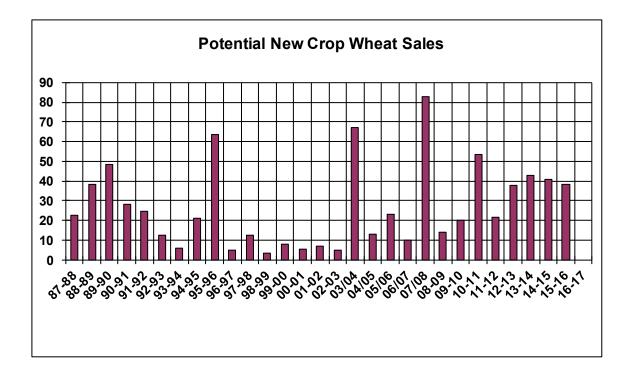

| Weekly Export Sales (million bushels) |        |      |          |
|---------------------------------------|--------|------|----------|
| AS OF WEEK ENDING                     | 3/9/17 |      |          |
|                                       | Wheat  | Corn | Soybeans |
| Old Crop Sales                        | 9.7    | 49.4 | 17.3     |
| New Crop Sales                        | 2.7    | 8.6  | 8.3      |
| Total Sales                           | 12.4   | 58.0 | 25.6     |
| Last Week                             | 14.4   | 29.2 | 17.9     |
| Trade Estimates                       | 17.0   | 37.4 | 22.1     |
| USDA Forecast                         | 30.8   | 27.3 | 11.6     |
| Export Shipments                      | 22.8   | 62.2 | 31.2     |
| USDA Forecast                         | 43.1   | 49.2 | 17.1     |
| Commitments % of USDA est.            | 91%    | 80%  | 97%      |
| Average for this week                 | 89%    | 72%  | 86%      |
| Shipments % of USDA est.              | 69%    | 49%  | 82%      |
| Average for this week                 | 73%    | 52%  | 73%      |
| Source: USDA, Reuters                 |        |      |          |