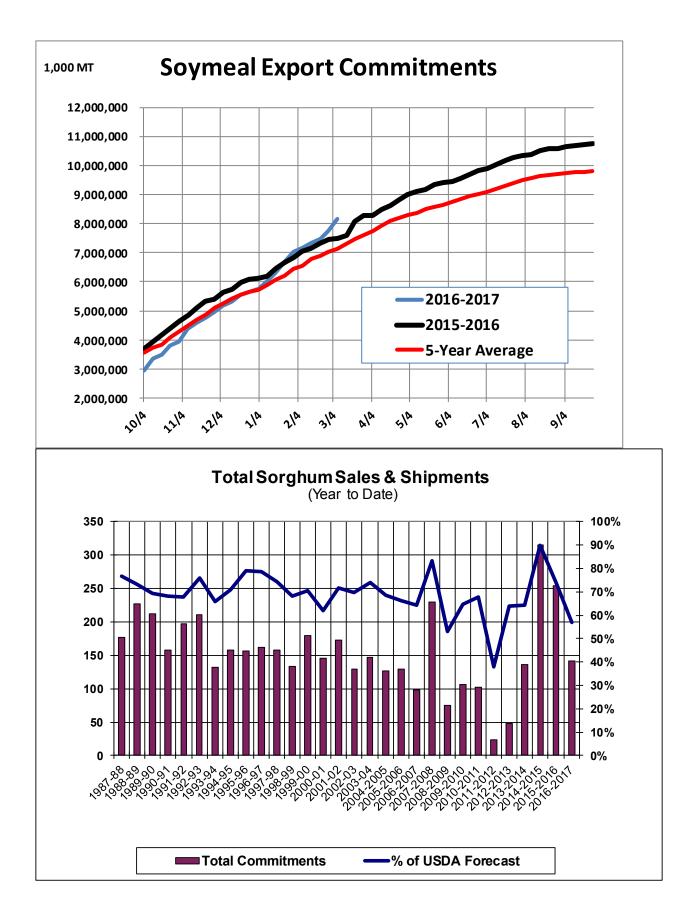

| Weekly Export Sales (million bushels) |        |      |          |
|---------------------------------------|--------|------|----------|
| AS OF WEEK ENDING                     | 3/9/17 |      |          |
|                                       | Wheat  | Corn | Soybeans |
| Old Crop Sales                        | 9.7    | 49.4 | 17.3     |
| New Crop Sales                        | 2.7    | 8.6  | 8.3      |
| Total Sales                           | 12.4   | 58.0 | 25.6     |
| Last Week                             | 14.4   | 29.2 | 17.9     |
| Trade Estimates                       | 17.0   | 37.4 | 22.1     |
| USDA Forecast                         | 30.8   | 27.3 | 11.6     |
| Export Shipments                      | 22.8   | 62.2 | 31.2     |
| USDA Forecast                         | 43.1   | 49.2 | 17.1     |
| Commitments % of USDA est.            | 91%    | 80%  | 97%      |
| Average for this week                 | 89%    | 72%  | 86%      |
| Shipments % of USDA est.              | 69%    | 49%  | 82%      |
| Average for this week                 | 73%    | 52%  | 73%      |
| Source: USDA, Reuters                 |        |      |          |