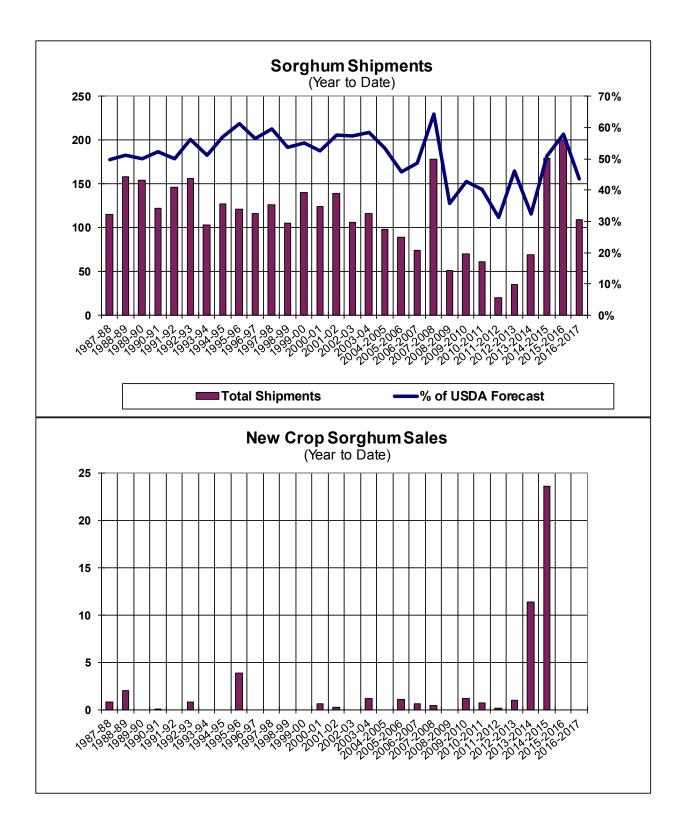

| Weekly Export Sales (million bushels) |        |      |          |
|---------------------------------------|--------|------|----------|
| AS OF WEEK ENDING                     | 3/9/17 |      |          |
|                                       | Wheat  | Corn | Soybeans |
| Old Crop Sales                        | 9.7    | 49.4 | 17.3     |
| New Crop Sales                        | 2.7    | 8.6  | 8.3      |
| Total Sales                           | 12.4   | 58.0 | 25.6     |
| Last Week                             | 14.4   | 29.2 | 17.9     |
| Trade Estimates                       | 17.0   | 37.4 | 22.1     |
| USDA Forecast                         | 30.8   | 27.3 | 11.6     |
| Export Shipments                      | 22.8   | 62.2 | 31.2     |
| USDA Forecast                         | 43.1   | 49.2 | 17.1     |
| Commitments % of USDA est.            | 91%    | 80%  | 97%      |
| Average for this week                 | 89%    | 72%  | 86%      |
| Shipments % of USDA est.              | 69%    | 49%  | 82%      |
| Average for this week                 | 73%    | 52%  | 73%      |
| Source: USDA, Reuters                 |        |      |          |