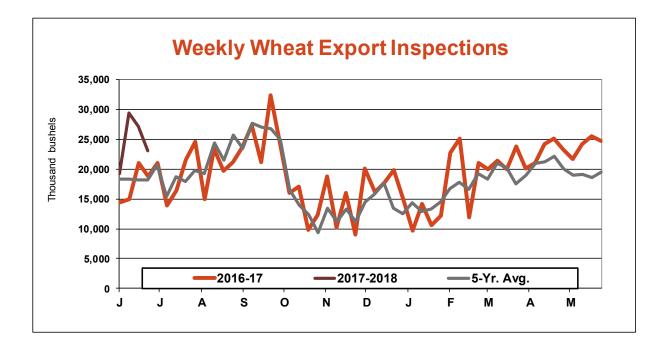

## Weekly Export Inspections

| in million bushels    |      | For week of |         | 06/22/17  |          |            |            |
|-----------------------|------|-------------|---------|-----------|----------|------------|------------|
|                       |      |             |         |           | Rate     |            |            |
|                       |      |             |         |           | Needed   | Year-to-   | Year-to-   |
|                       |      | •           | Average | This      | to Meet  | Date       | Date       |
|                       | This | Last        | Trade   | Week      | USDA     | Total This | Total Last |
|                       | Week | Week        | Guess   | Last Year | Forecast | Year       | Year       |
| WHEAT                 | 23.1 | 27.2        | 16-23   | 18.9      | 18.7     | 83         | 63         |
| CORN                  | 38.0 | 48.1        | 35-43   | 57.1      | 35.1     | 1,874      | 1,333      |
| SOYBEANS              | 11.6 | 10.7        | 7-14    | 10.9      | 14.5     | 1,919      | 1,633      |
| Source: USDA, Reuters |      |             |         |           |          |            |            |

## Wheat export destinations, bushels - week ended June 22 - USDA