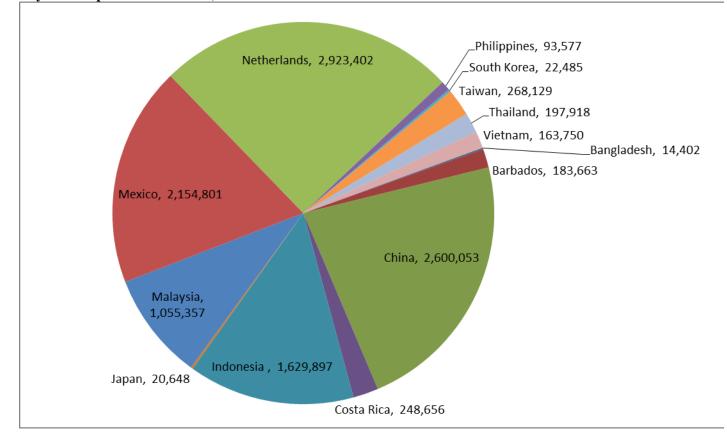

| Needed   | Year-to-   | Year-to-   |
|                       |      | •           | Average | This      | to Meet  | Date       | Date       |
|                       | This | Last        | Trade   | Week      | USDA     | Total This | Total Last |
|                       | Week | Week        | Guess   | Last Year | Forecast | Year       | Year       |
| WHEAT                 | 23.1 | 27.2        | 16-23   | 18.9      | 18.7     | 83         | 63         |
| CORN                  | 38.0 | 48.1        | 35-43   | 57.1      | 35.1     | 1,874      | 1,333      |
| SOYBEANS              | 11.6 | 10.7        | 7-14    | 10.9      | 14.5     | 1,919      | 1,633      |
| Source: USDA, Reuters |      |             |         |           |          |            |            |













Soybean export destinations, bushels – week ended June 22–USDA



## Wheat export destinations, bushels - week ended June 22 - USDA