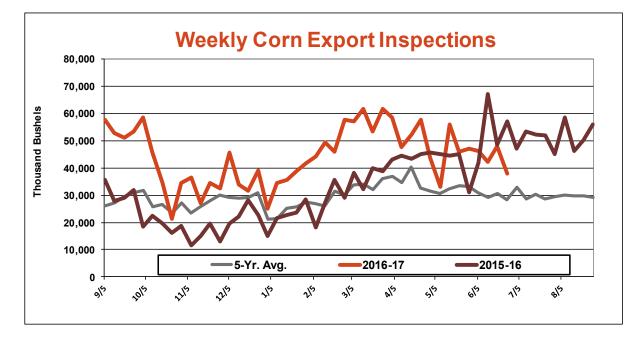

## Weekly Export Inspections

| in million bushels    |      | For week of |         | 06/22/17  |          |            |            |
|-----------------------|------|-------------|---------|-----------|----------|------------|------------|
|                       |      |             |         |           | Rate     |            |            |
|                       |      |             |         |           | Needed   | Year-to-   | Year-to-   |
|                       |      | •           | Average | This      | to Meet  | Date       | Date       |
|                       | This | Last        | Trade   | Week      | USDA     | Total This | Total Last |
|                       | Week | Week        | Guess   | Last Year | Forecast | Year       | Year       |
| WHEAT                 | 23.1 | 27.2        | 16-23   | 18.9      | 18.7     | 83         | 63         |
| CORN                  | 38.0 | 48.1        | 35-43   | 57.1      | 35.1     | 1,874      | 1,333      |
| SOYBEANS              | 11.6 | 10.7        | 7-14    | 10.9      | 14.5     | 1,919      | 1,633      |
| Source: USDA, Reuters |      |             |         |           |          |            |            |