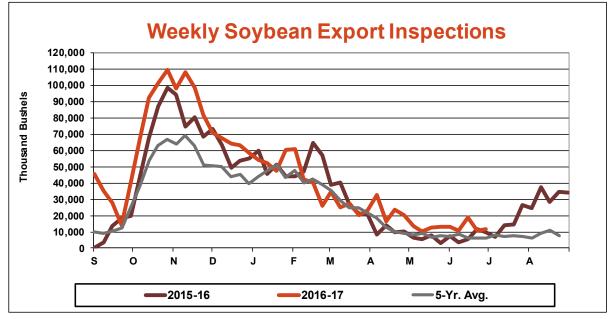

## Weekly Export Inspections

| in million bushels    |      | For week of |         | 06/22/17  |          |            |            |
|-----------------------|------|-------------|---------|-----------|----------|------------|------------|
|                       |      |             |         |           | Rate     |            |            |
|                       |      |             |         |           | Needed   | Year-to-   | Year-to-   |
|                       |      | •           | Average | This      | to Meet  | Date       | Date       |
|                       | This | Last        | Trade   | Week      | USDA     | Total This | Total Last |
|                       | Week | Week        | Guess   | Last Year | Forecast | Year       | Year       |
| WHEAT                 | 23.1 | 27.2        | 16-23   | 18.9      | 18.7     | 83         | 63         |
| CORN                  | 38.0 | 48.1        | 35-43   | 57.1      | 35.1     | 1,874      | 1,333      |
| SOYBEANS              | 11.6 | 10.7        | 7-14    | 10.9      | 14.5     | 1,919      | 1,633      |
| Source: USDA, Reuters |      |             |         |           |          |            |            |