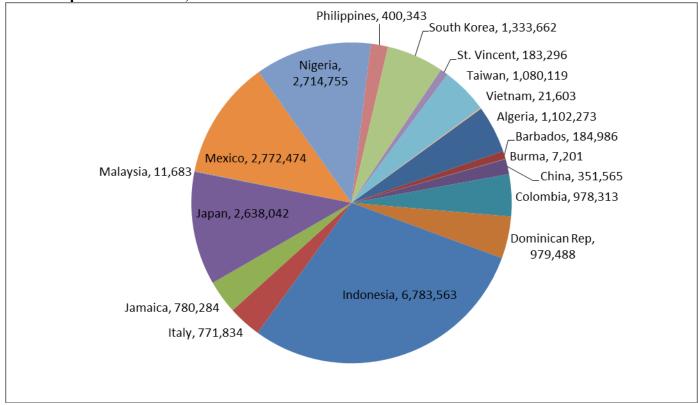

|      | •           | Average | This      | to Meet  | Date       | Date       |
|                       | This | Last        | Trade   | Week      | USDA     | Total This | Total Last |
|                       | Week | Week        | Guess   | Last Year | Forecast | Year       | Year       |
| WHEAT                 | 23.1 | 27.2        | 16-23   | 18.9      | 18.7     | 83         | 63         |
| CORN                  | 38.0 | 48.1        | 35-43   | 57.1      | 35.1     | 1,874      | 1,333      |
| SOYBEANS              | 11.6 | 10.7        | 7-14    | 10.9      | 14.5     | 1,919      | 1,633      |
| Source: USDA, Reuters |      |             |         |           |          |            |            |













Soybean export destinations, bushels – week ended June 22–USDA



## Wheat export destinations, bushels - week ended June 22 - USDA