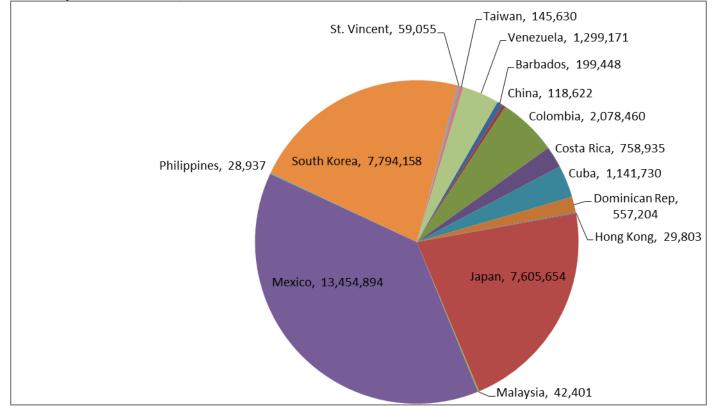

| Needed   | Year-to-   | Year-to-   |
|                       |      | •           | Average | This      | to Meet  | Date       | Date       |
|                       | This | Last        | Trade   | Week      | USDA     | Total This | Total Last |
|                       | Week | Week        | Guess   | Last Year | Forecast | Year       | Year       |
| WHEAT                 | 23.1 | 27.2        | 16-23   | 18.9      | 18.7     | 83         | 63         |
| CORN                  | 38.0 | 48.1        | 35-43   | 57.1      | 35.1     | 1,874      | 1,333      |
| SOYBEANS              | 11.6 | 10.7        | 7-14    | 10.9      | 14.5     | 1,919      | 1,633      |
| Source: USDA, Reuters |      |             |         |           |          |            |            |













Soybean export destinations, bushels – week ended June 22–USDA



## Wheat export destinations, bushels - week ended June 22 - USDA