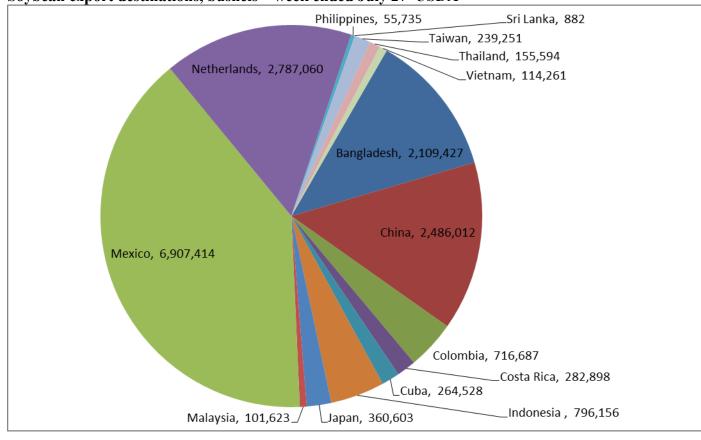

Source: USDA, Reuters

Soybean export destinations, bushels - week ended July 27-USDA

Wheat export destinations, bushels - week ended July 27 - USDA