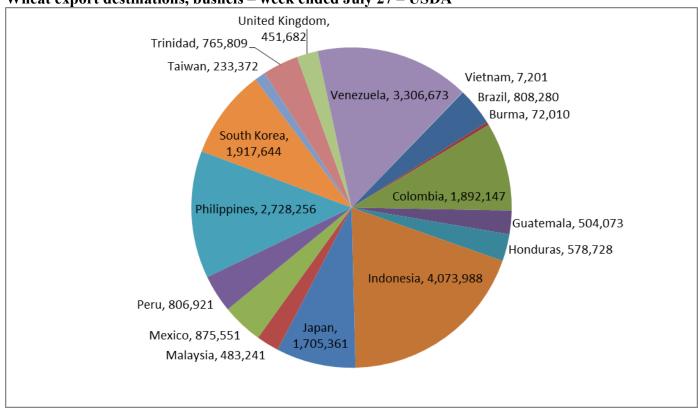

Source: USDA, Reuters

Soybean export destinations, bushels - week ended July 27-USDA

Wheat export destinations, bushels - week ended July 27 - USDA