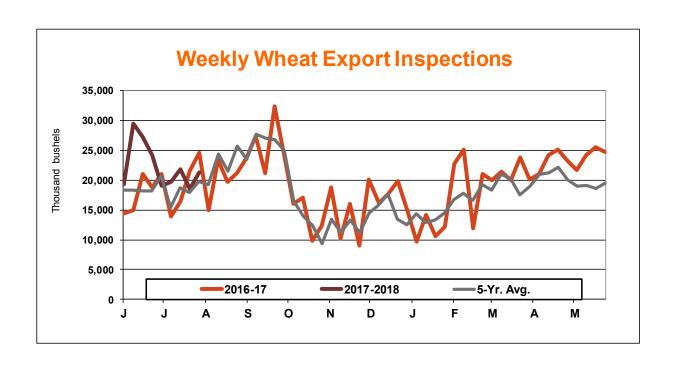

## **Weekly Export Inspections**

in million bushels For week of 07/27/17

|          |      |      |                |           | Rate     |                   |                   |
|----------|------|------|----------------|-----------|----------|-------------------|-------------------|
|          |      |      |                |           | Needed   | Year-to-          | Year-to-          |
|          |      |      | <b>Average</b> | This      | to Meet  | Date              | Date              |
|          | This | Last | Trade          | Week      | USDA     | <b>Total This</b> | <b>Total Last</b> |
|          | Week | Week | Guess          | Last Year | Forecast | Year              | Year              |
| WHEAT    | 21.3 | 18.5 | 13-21          | 24.6      | 18.0     | 184               | 160               |
| CORN     | 38.9 | 38.7 | 33-41          | 45.1      | 28.8     | 2,081             | 1,583             |
| SOYBEANS | 17.5 | 23.6 | 12-20          | 25.0      | 25.0     | 2,000             | 1,720             |
|          |      |      |                |           |          |                   |                   |