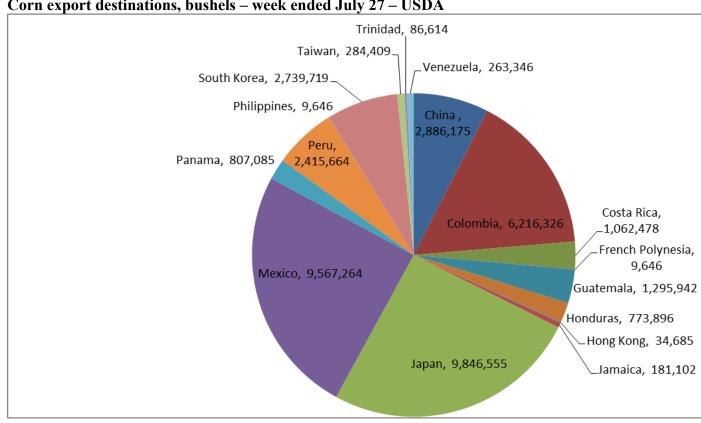

Source: USDA, Reuters

Soybean export destinations, bushels - week ended July 27-USDA

Wheat export destinations, bushels - week ended July 27 - USDA