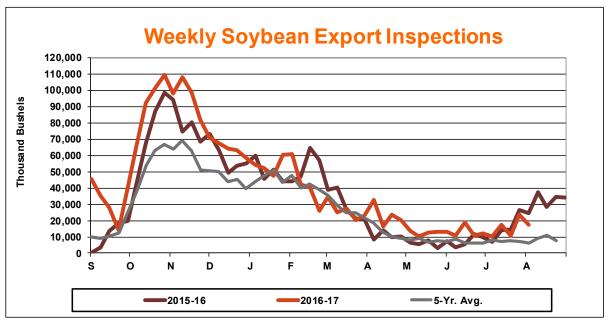

## **Weekly Export Inspections**

in million bushels For week of 07/27/17

|          |      |      |                |           | Rate     |                   |                   |
|----------|------|------|----------------|-----------|----------|-------------------|-------------------|
|          |      |      |                |           | Needed   | Year-to-          | Year-to-          |
|          |      |      | <b>Average</b> | This      | to Meet  | Date              | Date              |
|          | This | Last | Trade          | Week      | USDA     | <b>Total This</b> | <b>Total Last</b> |
|          | Week | Week | Guess          | Last Year | Forecast | Year              | Year              |
| WHEAT    | 21.3 | 18.5 | 13-21          | 24.6      | 18.0     | 184               | 160               |
| CORN     | 38.9 | 38.7 | 33-41          | 45.1      | 28.8     | 2,081             | 1,583             |
| SOYBEANS | 17.5 | 23.6 | 12-20          | 25.0      | 25.0     | 2,000             | 1,720             |
|          |      |      |                |           |          |                   |                   |