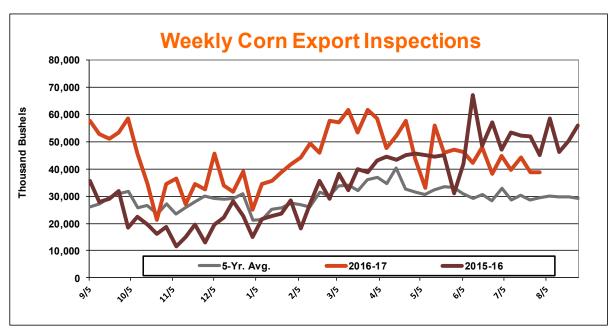

## **Weekly Export Inspections**

in million bushels For week of 07/27/17

|          |      |      |                |           | Rate     |                   |                   |
|----------|------|------|----------------|-----------|----------|-------------------|-------------------|
|          |      |      |                |           | Needed   | Year-to-          | Year-to-          |
|          |      |      | <b>Average</b> | This      | to Meet  | Date              | Date              |
|          | This | Last | Trade          | Week      | USDA     | <b>Total This</b> | <b>Total Last</b> |
|          | Week | Week | Guess          | Last Year | Forecast | Year              | Year              |
| WHEAT    | 21.3 | 18.5 | 13-21          | 24.6      | 18.0     | 184               | 160               |
| CORN     | 38.9 | 38.7 | 33-41          | 45.1      | 28.8     | 2,081             | 1,583             |
| SOYBEANS | 17.5 | 23.6 | 12-20          | 25.0      | 25.0     | 2,000             | 1,720             |
|          |      |      |                |           |          |                   |                   |