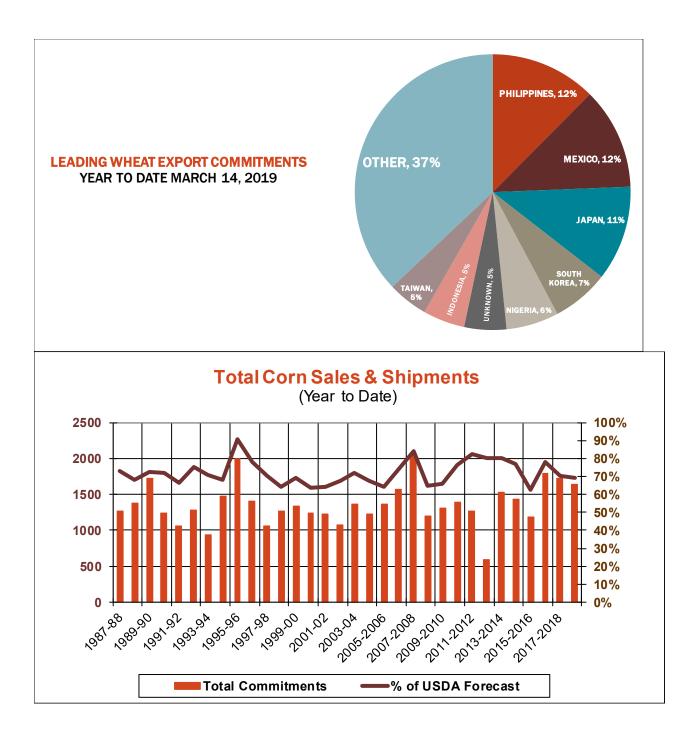

| Weekly Export Sales (million bushels)     |         |      |          |
|-------------------------------------------|---------|------|----------|
| AS OF WEEK ENDING                         | 3/14/19 |      |          |
|                                           | Wheat   | Corn | Soybeans |
| Old Crop Sales                            | 11.0    | 33.7 | 14.7     |
| New Crop Sales                            | 5.1     | 2.4  | (2.4)    |
| Total Sales                               | 16.1    | 36.1 | 12.3     |
| Prior Week                                | 12.7    | 33.3 | 70.4     |
| Trade Estimates                           | 17.9    | 37.4 | 43.2     |
| Rate to reach USDA Forecast (Old Crop)    | 10.0    | 30.5 | 14.6     |
| Export Shipments                          | 13.2    | 30.1 | 37.3     |
| Rate to reach USDA Forecast               | 29.4    | 53.3 | 34.8     |
| Commitments % of USDA estimate (Old Crop) | 88%     | 69%  | 81%      |
| 5-year average for this week              | 91%     | 74%  | 91%      |
| Shipments % of USDA est.                  | 66%     | 46%  | 55%      |
| 5-year average for this week              | 71%     | 40%  | 72%      |
| Source: USDA, Reuters, Farm Futures       |         |      |          |