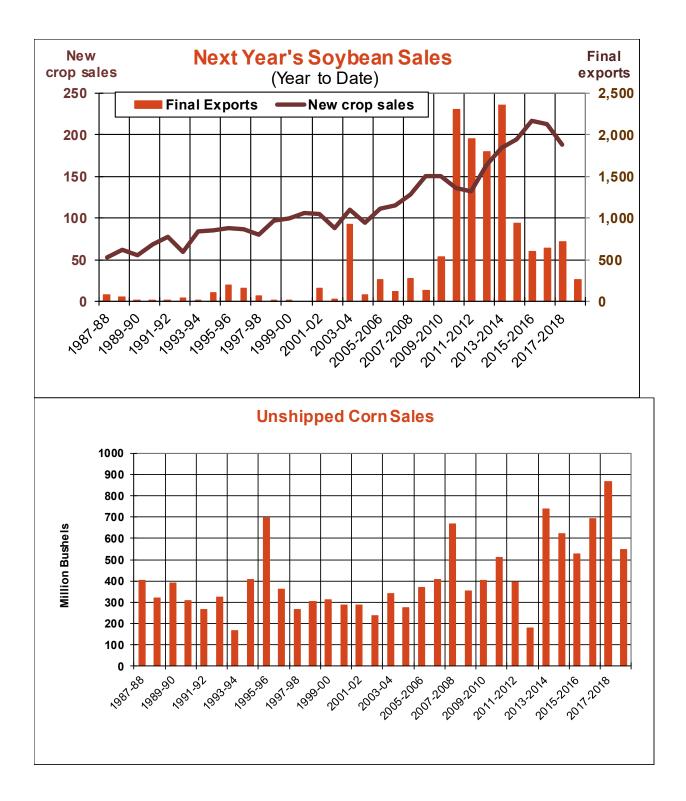

| Weekly Export Sales (million bushels)     |         |      |          |
|-------------------------------------------|---------|------|----------|
| AS OF WEEK ENDING                         | 3/14/19 |      |          |
|                                           | Wheat   | Corn | Soybeans |
| Old Crop Sales                            | 11.0    | 33.7 | 14.7     |
| New Crop Sales                            | 5.1     | 2.4  | (2.4)    |
| Total Sales                               | 16.1    | 36.1 | 12.3     |
| Prior Week                                | 12.7    | 33.3 | 70.4     |
| Trade Estimates                           | 17.9    | 37.4 | 43.2     |
| Rate to reach USDA Forecast (Old Crop)    | 10.0    | 30.5 | 14.6     |
| Export Shipments                          | 13.2    | 30.1 | 37.3     |
| Rate to reach USDA Forecast               | 29.4    | 53.3 | 34.8     |
| Commitments % of USDA estimate (Old Crop) | 88%     | 69%  | 81%      |
| 5-year average for this week              | 91%     | 74%  | 91%      |
| Shipments % of USDA est.                  | 66%     | 46%  | 55%      |
| 5-year average for this week              | 71%     | 40%  | 72%      |
| Source: USDA, Reuters, Farm Futures       |         |      |          |