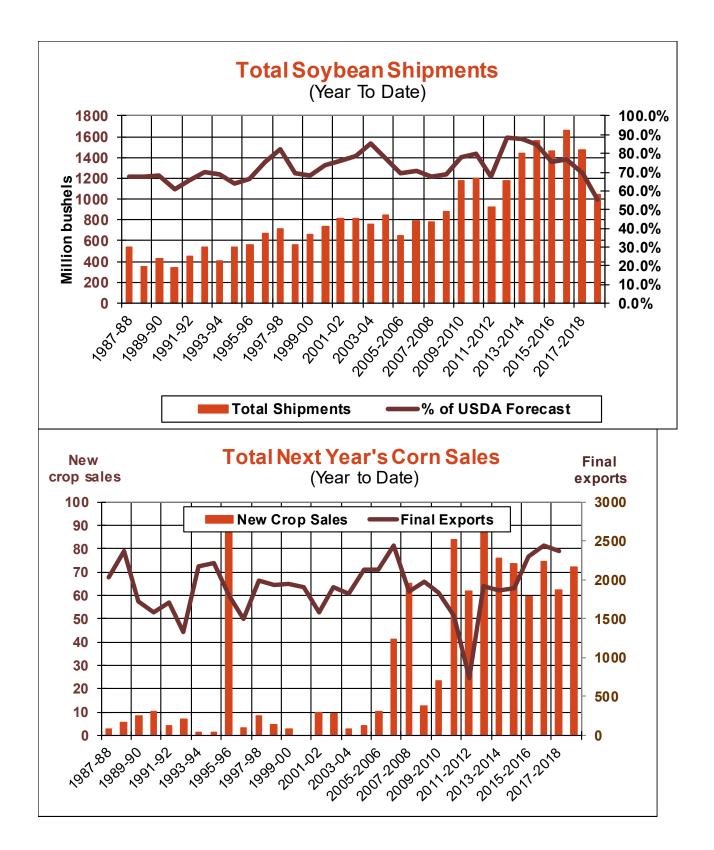

| Weekly Export Sales (million bushels)     |         |      |          |
|-------------------------------------------|---------|------|----------|
| AS OF WEEK ENDING                         | 3/14/19 |      |          |
|                                           | Wheat   | Corn | Soybeans |
| Old Crop Sales                            | 11.0    | 33.7 | 14.7     |
| New Crop Sales                            | 5.1     | 2.4  | (2.4)    |
| Total Sales                               | 16.1    | 36.1 | 12.3     |
| Prior Week                                | 12.7    | 33.3 | 70.4     |
| Trade Estimates                           | 17.9    | 37.4 | 43.2     |
| Rate to reach USDA Forecast (Old Crop)    | 10.0    | 30.5 | 14.6     |
| Export Shipments                          | 13.2    | 30.1 | 37.3     |
| Rate to reach USDA Forecast               | 29.4    | 53.3 | 34.8     |
| Commitments % of USDA estimate (Old Crop) | 88%     | 69%  | 81%      |
| 5-year average for this week              | 91%     | 74%  | 91%      |
| Shipments % of USDA est.                  | 66%     | 46%  | 55%      |
| 5-year average for this week              | 71%     | 40%  | 72%      |
| Source: USDA, Reuters, Farm Futures       |         |      |          |