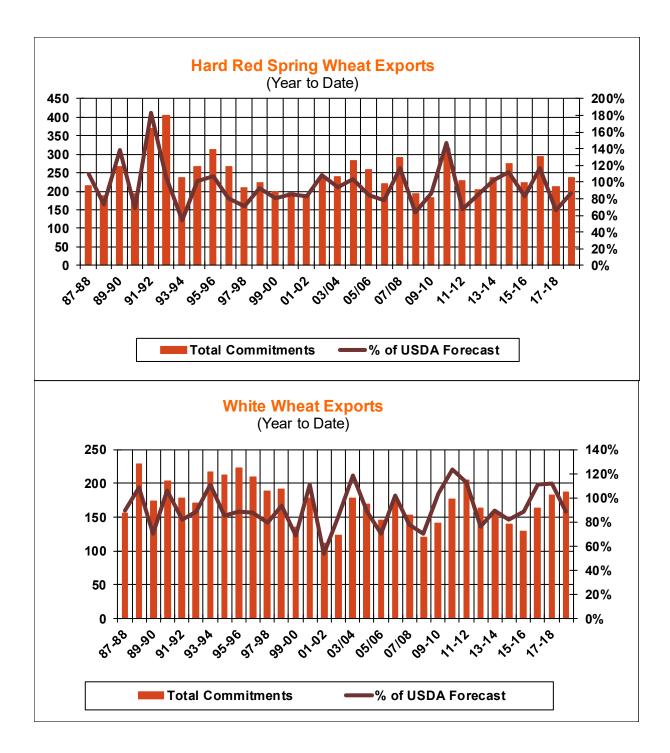

| Weekly Export Sales (million bushels)     |         |      |          |
|-------------------------------------------|---------|------|----------|
| AS OF WEEK ENDING                         | 3/14/19 |      |          |
|                                           | Wheat   | Corn | Soybeans |
| Old Crop Sales                            | 11.0    | 33.7 | 14.7     |
| New Crop Sales                            | 5.1     | 2.4  | (2.4)    |
| Total Sales                               | 16.1    | 36.1 | 12.3     |
| Prior Week                                | 12.7    | 33.3 | 70.4     |
| Trade Estimates                           | 17.9    | 37.4 | 43.2     |
| Rate to reach USDA Forecast (Old Crop)    | 10.0    | 30.5 | 14.6     |
| Export Shipments                          | 13.2    | 30.1 | 37.3     |
| Rate to reach USDA Forecast               | 29.4    | 53.3 | 34.8     |
| Commitments % of USDA estimate (Old Crop) | 88%     | 69%  | 81%      |
| 5-year average for this week              | 91%     | 74%  | 91%      |
| Shipments % of USDA est.                  | 66%     | 46%  | 55%      |
| 5-year average for this week              | 71%     | 40%  | 72%      |
| Source: USDA, Reuters, Farm Futures       |         |      |          |