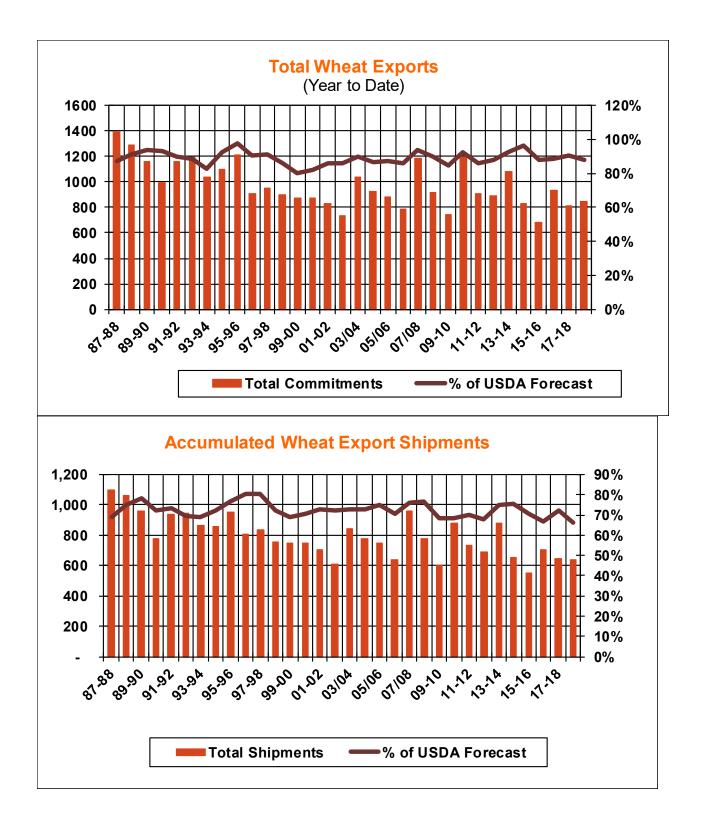

| Weekly Export Sales (million bushels)     |         |      |          |
|-------------------------------------------|---------|------|----------|
| AS OF WEEK ENDING                         | 3/14/19 |      |          |
|                                           | Wheat   | Corn | Soybeans |
| Old Crop Sales                            | 11.0    | 33.7 | 14.7     |
| New Crop Sales                            | 5.1     | 2.4  | (2.4)    |
| Total Sales                               | 16.1    | 36.1 | 12.3     |
| Prior Week                                | 12.7    | 33.3 | 70.4     |
| Trade Estimates                           | 17.9    | 37.4 | 43.2     |
| Rate to reach USDA Forecast (Old Crop)    | 10.0    | 30.5 | 14.6     |
| Export Shipments                          | 13.2    | 30.1 | 37.3     |
| Rate to reach USDA Forecast               | 29.4    | 53.3 | 34.8     |
| Commitments % of USDA estimate (Old Crop) | 88%     | 69%  | 81%      |
| 5-year average for this week              | 91%     | 74%  | 91%      |
| Shipments % of USDA est.                  | 66%     | 46%  | 55%      |
| 5-year average for this week              | 71%     | 40%  | 72%      |
| Source: USDA, Reuters, Farm Futures       |         |      |          |