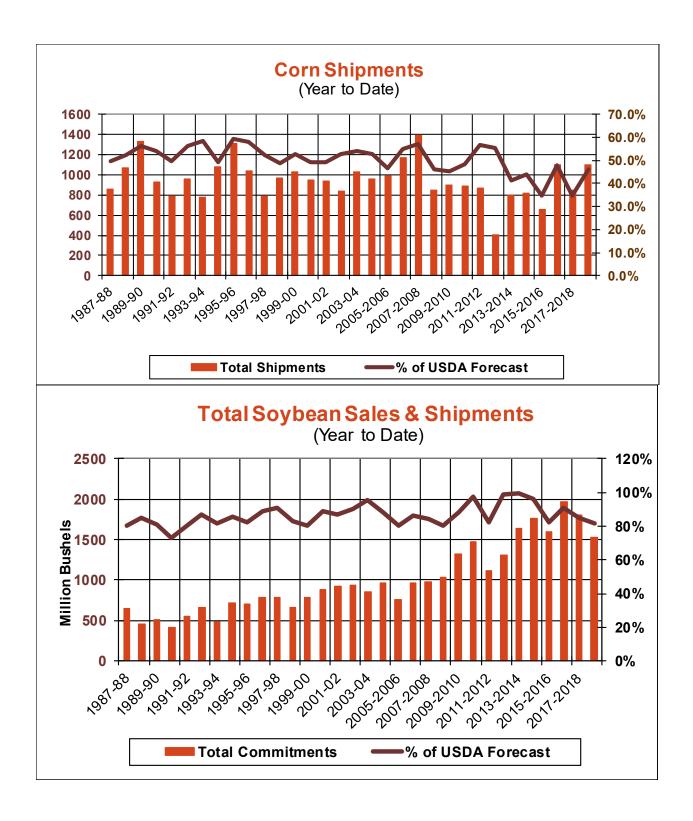

| Weekly Export Sales (million bushels)     |         |      |          |
|-------------------------------------------|---------|------|----------|
| AS OF WEEK ENDING                         | 3/14/19 |      |          |
|                                           | Wheat   | Corn | Soybeans |
| Old Crop Sales                            | 11.0    | 33.7 | 14.7     |
| New Crop Sales                            | 5.1     | 2.4  | (2.4)    |
| Total Sales                               | 16.1    | 36.1 | 12.3     |
| Prior Week                                | 12.7    | 33.3 | 70.4     |
| Trade Estimates                           | 17.9    | 37.4 | 43.2     |
| Rate to reach USDA Forecast (Old Crop)    | 10.0    | 30.5 | 14.6     |
| Export Shipments                          | 13.2    | 30.1 | 37.3     |
| Rate to reach USDA Forecast               | 29.4    | 53.3 | 34.8     |
| Commitments % of USDA estimate (Old Crop) | 88%     | 69%  | 81%      |
| 5-year average for this week              | 91%     | 74%  | 91%      |
| Shipments % of USDA est.                  | 66%     | 46%  | 55%      |
| 5-year average for this week              | 71%     | 40%  | 72%      |
| Source: USDA, Reuters, Farm Futures       |         |      |          |