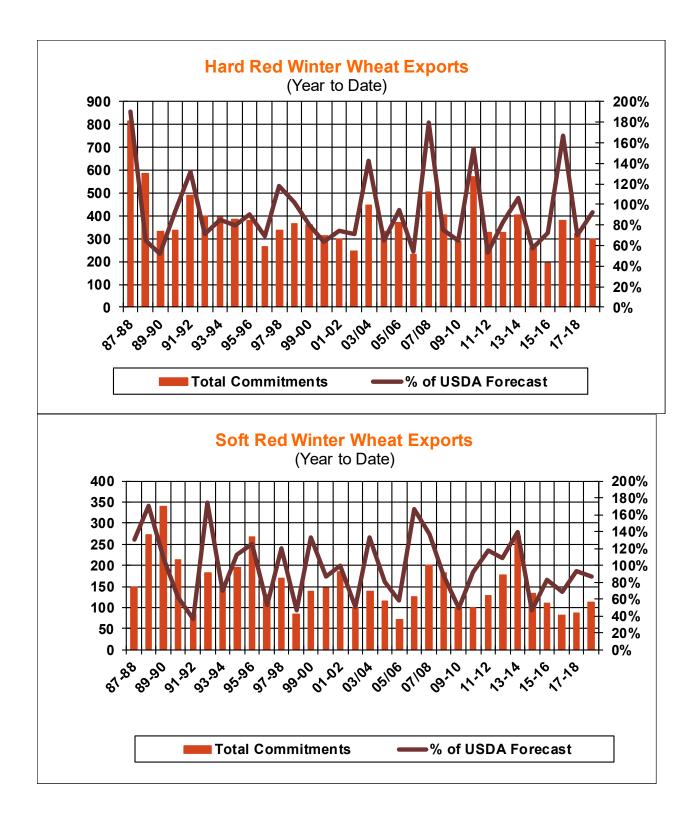

| Weekly Export Sales (million bushels)     |         |      |          |
|-------------------------------------------|---------|------|----------|
| AS OF WEEK ENDING                         | 3/14/19 |      |          |
|                                           | Wheat   | Corn | Soybeans |
| Old Crop Sales                            | 11.0    | 33.7 | 14.7     |
| New Crop Sales                            | 5.1     | 2.4  | (2.4)    |
| Total Sales                               | 16.1    | 36.1 | 12.3     |
| Prior Week                                | 12.7    | 33.3 | 70.4     |
| Trade Estimates                           | 17.9    | 37.4 | 43.2     |
| Rate to reach USDA Forecast (Old Crop)    | 10.0    | 30.5 | 14.6     |
| Export Shipments                          | 13.2    | 30.1 | 37.3     |
| Rate to reach USDA Forecast               | 29.4    | 53.3 | 34.8     |
| Commitments % of USDA estimate (Old Crop) | 88%     | 69%  | 81%      |
| 5-year average for this week              | 91%     | 74%  | 91%      |
| Shipments % of USDA est.                  | 66%     | 46%  | 55%      |
| 5-year average for this week              | 71%     | 40%  | 72%      |
| Source: USDA, Reuters, Farm Futures       |         |      |          |