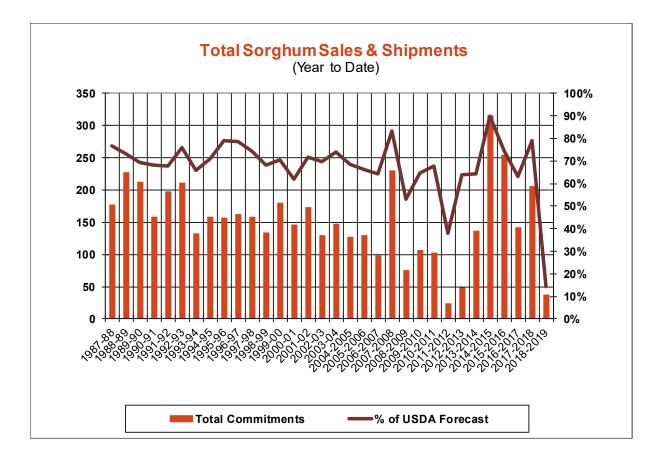

| Weekly Export Sales (million bushels)     |         |      |          |
|-------------------------------------------|---------|------|----------|
| AS OF WEEK ENDING                         | 3/14/19 |      |          |
|                                           | Wheat   | Corn | Soybeans |
| Old Crop Sales                            | 11.0    | 33.7 | 14.7     |
| New Crop Sales                            | 5.1     | 2.4  | (2.4)    |
| Total Sales                               | 16.1    | 36.1 | 12.3     |
| Prior Week                                | 12.7    | 33.3 | 70.4     |
| Trade Estimates                           | 17.9    | 37.4 | 43.2     |
| Rate to reach USDA Forecast (Old Crop)    | 10.0    | 30.5 | 14.6     |
| Export Shipments                          | 13.2    | 30.1 | 37.3     |
| Rate to reach USDA Forecast               | 29.4    | 53.3 | 34.8     |
| Commitments % of USDA estimate (Old Crop) | 88%     | 69%  | 81%      |
| 5-year average for this week              | 91%     | 74%  | 91%      |
| Shipments % of USDA est.                  | 66%     | 46%  | 55%      |
| 5-year average for this week              | 71%     | 40%  | 72%      |
| Source: USDA, Reuters, Farm Futures       |         |      |          |