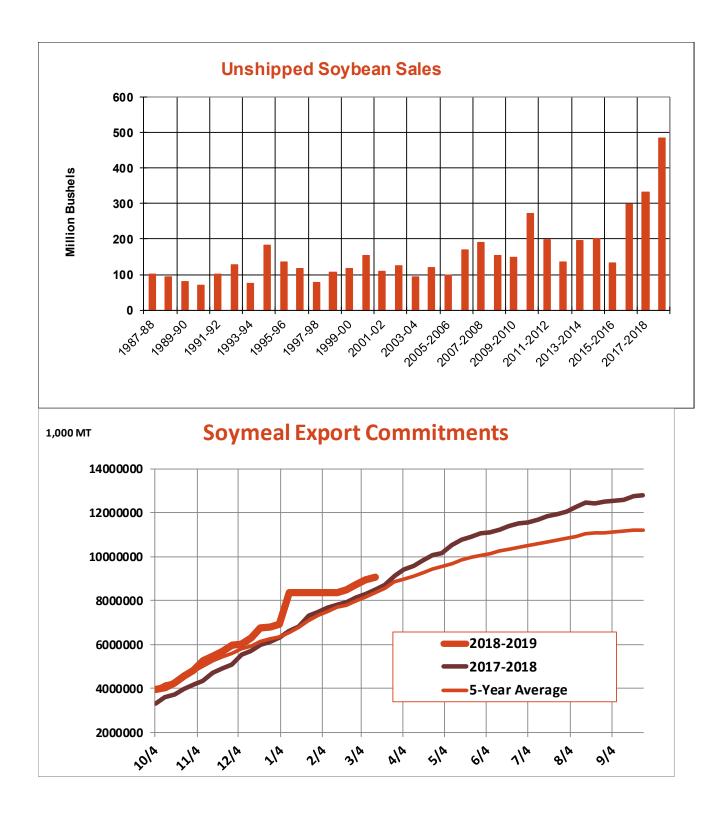

| Weekly Export Sales (million bushels)     |         |      |          |
|-------------------------------------------|---------|------|----------|
| AS OF WEEK ENDING                         | 3/14/19 |      |          |
|                                           | Wheat   | Corn | Soybeans |
| Old Crop Sales                            | 11.0    | 33.7 | 14.7     |
| New Crop Sales                            | 5.1     | 2.4  | (2.4)    |
| Total Sales                               | 16.1    | 36.1 | 12.3     |
| Prior Week                                | 12.7    | 33.3 | 70.4     |
| Trade Estimates                           | 17.9    | 37.4 | 43.2     |
| Rate to reach USDA Forecast (Old Crop)    | 10.0    | 30.5 | 14.6     |
| Export Shipments                          | 13.2    | 30.1 | 37.3     |
| Rate to reach USDA Forecast               | 29.4    | 53.3 | 34.8     |
| Commitments % of USDA estimate (Old Crop) | 88%     | 69%  | 81%      |
| 5-year average for this week              | 91%     | 74%  | 91%      |
| Shipments % of USDA est.                  | 66%     | 46%  | 55%      |
| 5-year average for this week              | 71%     | 40%  | 72%      |
| Source: USDA, Reuters, Farm Futures       |         |      |          |