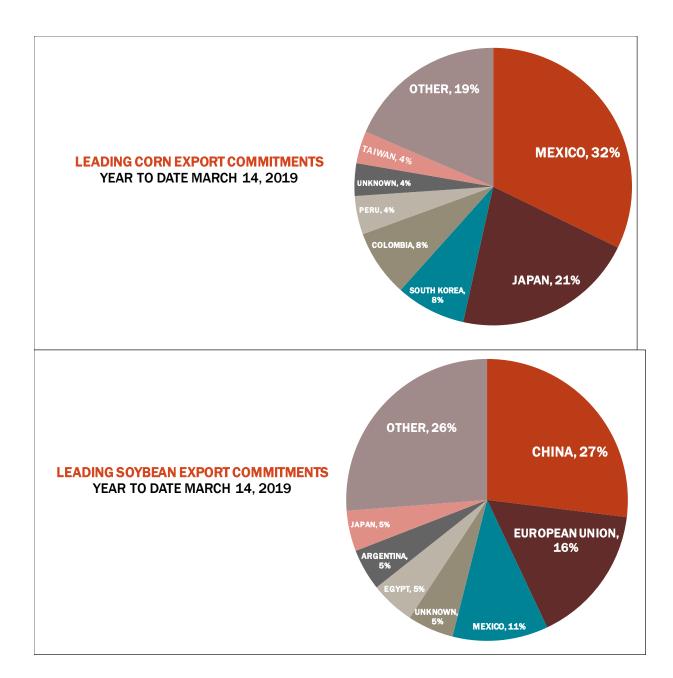

| Weekly Export Sales (million bushels)     |         |      |          |
|-------------------------------------------|---------|------|----------|
| AS OF WEEK ENDING                         | 3/14/19 |      |          |
|                                           | Wheat   | Corn | Soybeans |
| Old Crop Sales                            | 11.0    | 33.7 | 14.7     |
| New Crop Sales                            | 5.1     | 2.4  | (2.4)    |
| Total Sales                               | 16.1    | 36.1 | 12.3     |
| Prior Week                                | 12.7    | 33.3 | 70.4     |
| Trade Estimates                           | 17.9    | 37.4 | 43.2     |
| Rate to reach USDA Forecast (Old Crop)    | 10.0    | 30.5 | 14.6     |
| Export Shipments                          | 13.2    | 30.1 | 37.3     |
| Rate to reach USDA Forecast               | 29.4    | 53.3 | 34.8     |
| Commitments % of USDA estimate (Old Crop) | 88%     | 69%  | 81%      |
| 5-year average for this week              | 91%     | 74%  | 91%      |
| Shipments % of USDA est.                  | 66%     | 46%  | 55%      |
| 5-year average for this week              | 71%     | 40%  | 72%      |
| Source: USDA, Reuters, Farm Futures       |         |      |          |