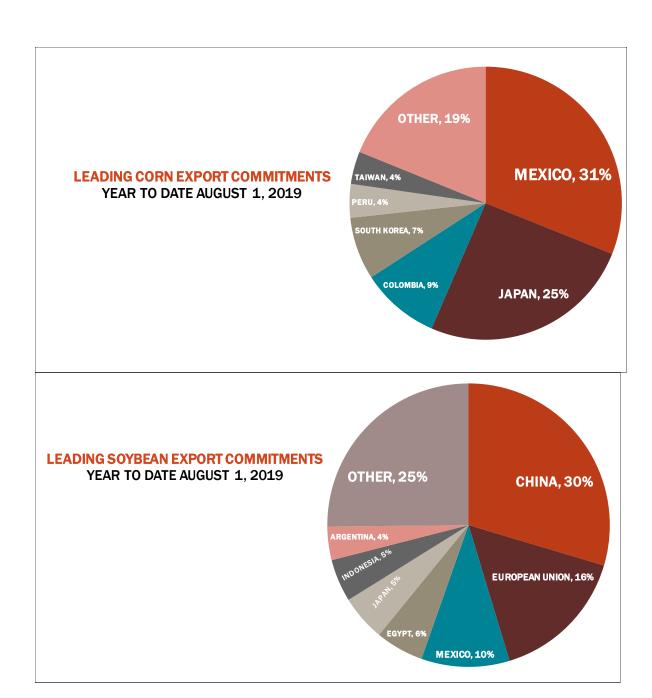

| Weekly Export Sales (million bushels)     |        |      |          |
|-------------------------------------------|--------|------|----------|
| AS OF WEEK ENDING                         | 8/1/19 |      |          |
|                                           | Wheat  | Corn | Soybeans |
| Old Crop Sales                            | 17.9   | 1.7  | 3.7      |
| New Crop Sales                            | 0.0    | 7.8  | 11.7     |
| Total Sales                               | 17.9   | 9.4  | 15.4     |
| Prior Week                                | 24.2   | 20.0 | 5.3      |
| Trade Estimates                           | 14.1   | 10.7 | 16.5     |
| Rate to reach USDA Forecast (Old Crop)    | 14.1   | 33.6 | (23.5)   |
| Export Shipments                          | 13.6   | 27.3 | 37.4     |
| Rate to reach USDA Forecast               | 18.5   | 65.5 | 39.6     |
| Commitments % of USDA estimate (Old Crop) | 29%    | 94%  | 106%     |
| 5-year average for this week              | 39%    | 99%  | 101%     |
| Shipments % of USDA est.                  | 13%    | 88%  | 91%      |
| 5-year average for this week              | 15%    | 86%  | 92%      |
| Source: USDA, Reuters, Farm Futures       |        |      |          |