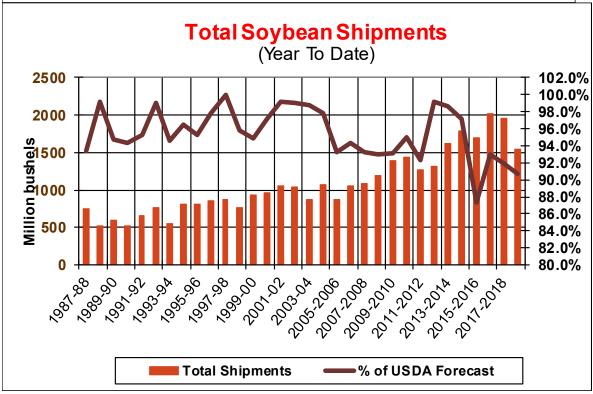

| Weekly Export Sales (million bushels)     |        |      |          |
|-------------------------------------------|--------|------|----------|
| AS OF WEEK ENDING                         | 8/1/19 |      |          |
|                                           | Wheat  | Corn | Soybeans |
| Old Crop Sales                            | 17.9   | 1.7  | 3.7      |
| New Crop Sales                            | 0.0    | 7.8  | 11.7     |
| Total Sales                               | 17.9   | 9.4  | 15.4     |
| Prior Week                                | 24.2   | 20.0 | 5.3      |
| Trade Estimates                           | 14.1   | 10.7 | 16.5     |
| Rate to reach USDA Forecast (Old Crop)    | 14.1   | 33.6 | (23.5)   |
| Export Shipments                          | 13.6   | 27.3 | 37.4     |
| Rate to reach USDA Forecast               | 18.5   | 65.5 | 39.6     |
| Commitments % of USDA estimate (Old Crop) | 29%    | 94%  | 106%     |
| 5-year average for this week              | 39%    | 99%  | 101%     |
| Shipments % of USDA est.                  | 13%    | 88%  | 91%      |
| 5-year average for this week              | 15%    | 86%  | 92%      |
| Source: USDA, Reuters, Farm Futures       |        |      |          |