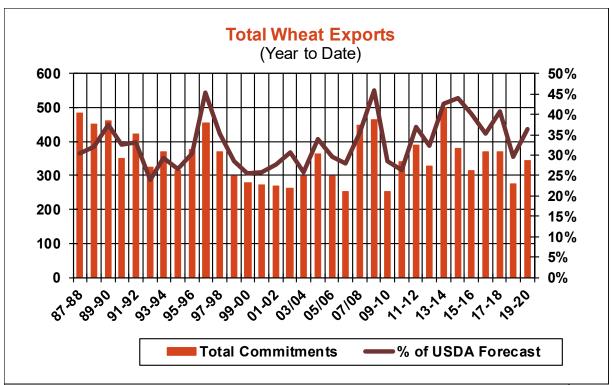

| Weekly Export Sales (million bushels)     |        |      |          |
|-------------------------------------------|--------|------|----------|
| AS OF WEEK ENDING                         | 8/1/19 |      |          |
|                                           | Wheat  | Corn | Soybeans |
| Old Crop Sales                            | 17.9   | 1.7  | 3.7      |
| New Crop Sales                            | 0.0    | 7.8  | 11.7     |
| Total Sales                               | 17.9   | 9.4  | 15.4     |
| Prior Week                                | 24.2   | 20.0 | 5.3      |
| Trade Estimates                           | 14.1   | 10.7 | 16.5     |
| Rate to reach USDA Forecast (Old Crop)    | 14.1   | 33.6 | (23.5)   |
| Export Shipments                          | 13.6   | 27.3 | 37.4     |
| Rate to reach USDA Forecast               | 18.5   | 65.5 | 39.6     |
| Commitments % of USDA estimate (Old Crop) | 29%    | 94%  | 106%     |
| 5-year average for this week              | 39%    | 99%  | 101%     |
| Shipments % of USDA est.                  | 13%    | 88%  | 91%      |
| 5-year average for this week              | 15%    | 86%  | 92%      |
| Source: USDA, Reuters, Farm Futures       |        |      |          |