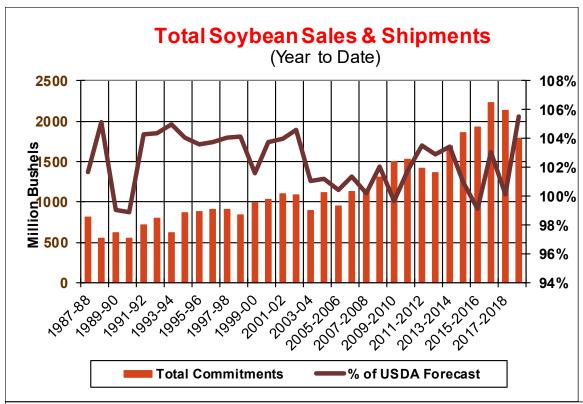

| Weekly Export Sales (million bushels)     |        |      |          |
|-------------------------------------------|--------|------|----------|
| AS OF WEEK ENDING                         | 8/1/19 |      |          |
|                                           | Wheat  | Corn | Soybeans |
| Old Crop Sales                            | 17.9   | 1.7  | 3.7      |
| New Crop Sales                            | 0.0    | 7.8  | 11.7     |
| Total Sales                               | 17.9   | 9.4  | 15.4     |
| Prior Week                                | 24.2   | 20.0 | 5.3      |
| Trade Estimates                           | 14.1   | 10.7 | 16.5     |
| Rate to reach USDA Forecast (Old Crop)    | 14.1   | 33.6 | (23.5)   |
| Export Shipments                          | 13.6   | 27.3 | 37.4     |
| Rate to reach USDA Forecast               | 18.5   | 65.5 | 39.6     |
| Commitments % of USDA estimate (Old Crop) | 29%    | 94%  | 106%     |
| 5-year average for this week              | 39%    | 99%  | 101%     |
| Shipments % of USDA est.                  | 13%    | 88%  | 91%      |
| 5-year average for this week              | 15%    | 86%  | 92%      |
| Source: USDA, Reuters, Farm Futures       |        |      |          |