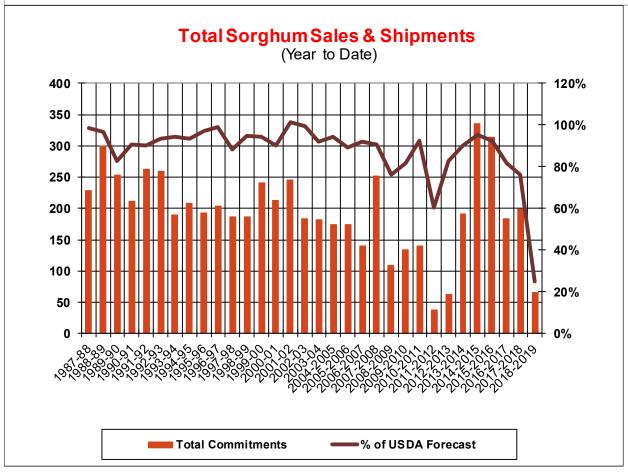

| Weekly Export Sales (million bushels)     |        |      |          |
|-------------------------------------------|--------|------|----------|
| AS OF WEEK ENDING                         | 8/1/19 |      |          |
|                                           | Wheat  | Corn | Soybeans |
| Old Crop Sales                            | 17.9   | 1.7  | 3.7      |
| New Crop Sales                            | 0.0    | 7.8  | 11.7     |
| Total Sales                               | 17.9   | 9.4  | 15.4     |
| Prior Week                                | 24.2   | 20.0 | 5.3      |
| Trade Estimates                           | 14.1   | 10.7 | 16.5     |
| Rate to reach USDA Forecast (Old Crop)    | 14.1   | 33.6 | (23.5)   |
| Export Shipments                          | 13.6   | 27.3 | 37.4     |
| Rate to reach USDA Forecast               | 18.5   | 65.5 | 39.6     |
| Commitments % of USDA estimate (Old Crop) | 29%    | 94%  | 106%     |
| 5-year average for this week              | 39%    | 99%  | 101%     |
| Shipments % of USDA est.                  | 13%    | 88%  | 91%      |
| 5-year average for this week              | 15%    | 86%  | 92%      |
| Source: USDA, Reuters, Farm Futures       |        |      |          |