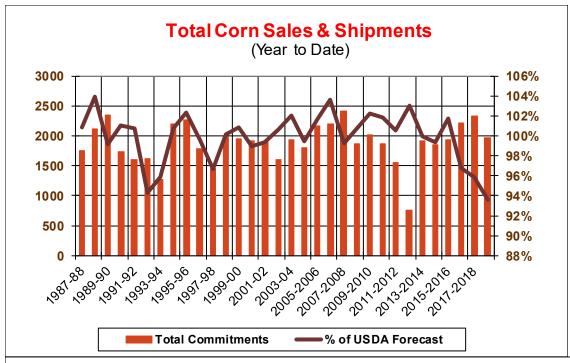

| Weekly Export Sales (million bushels)     |        |      |          |
|-------------------------------------------|--------|------|----------|
| AS OF WEEK ENDING                         | 8/1/19 |      |          |
|                                           | Wheat  | Corn | Soybeans |
| Old Crop Sales                            | 17.9   | 1.7  | 3.7      |
| New Crop Sales                            | 0.0    | 7.8  | 11.7     |
| Total Sales                               | 17.9   | 9.4  | 15.4     |
| Prior Week                                | 24.2   | 20.0 | 5.3      |
| Trade Estimates                           | 14.1   | 10.7 | 16.5     |
| Rate to reach USDA Forecast (Old Crop)    | 14.1   | 33.6 | (23.5)   |
| Export Shipments                          | 13.6   | 27.3 | 37.4     |
| Rate to reach USDA Forecast               | 18.5   | 65.5 | 39.6     |
| Commitments % of USDA estimate (Old Crop) | 29%    | 94%  | 106%     |
| 5-year average for this week              | 39%    | 99%  | 101%     |
| Shipments % of USDA est.                  | 13%    | 88%  | 91%      |
| 5-year average for this week              | 15%    | 86%  | 92%      |
| Source: USDA, Reuters, Farm Futures       |        |      |          |