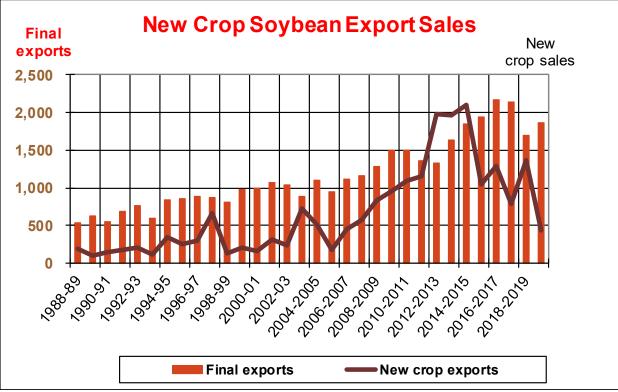

| Weekly Export Sales (million bushels)     |        |      |          |
|-------------------------------------------|--------|------|----------|
| AS OF WEEK ENDING                         | 8/1/19 |      |          |
|                                           | Wheat  | Corn | Soybeans |
| Old Crop Sales                            | 17.9   | 1.7  | 3.7      |
| New Crop Sales                            | 0.0    | 7.8  | 11.7     |
| Total Sales                               | 17.9   | 9.4  | 15.4     |
| Prior Week                                | 24.2   | 20.0 | 5.3      |
| Trade Estimates                           | 14.1   | 10.7 | 16.5     |
| Rate to reach USDA Forecast (Old Crop)    | 14.1   | 33.6 | (23.5)   |
| Export Shipments                          | 13.6   | 27.3 | 37.4     |
| Rate to reach USDA Forecast               | 18.5   | 65.5 | 39.6     |
| Commitments % of USDA estimate (Old Crop) | 29%    | 94%  | 106%     |
| 5-year average for this week              | 39%    | 99%  | 101%     |
| Shipments % of USDA est.                  | 13%    | 88%  | 91%      |
| 5-year average for this week              | 15%    | 86%  | 92%      |
| Source: USDA, Reuters, Farm Futures       |        |      |          |