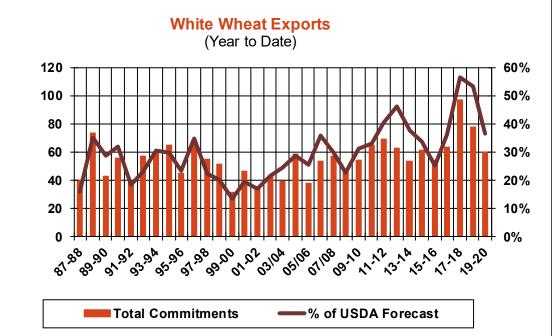

| 17.9   | 9.4  | 15.4     |
| Prior Week                                | 24.2   | 20.0 | 5.3      |
| Trade Estimates                           | 14.1   | 10.7 | 16.5     |
| Rate to reach USDA Forecast (Old Crop)    | 14.1   | 33.6 | (23.5)   |
| Export Shipments                          | 13.6   | 27.3 | 37.4     |
| Rate to reach USDA Forecast               | 18.5   | 65.5 | 39.6     |
| Commitments % of USDA estimate (Old Crop) | 29%    | 94%  | 106%     |
| 5-year average for this week              | 39%    | 99%  | 101%     |
| Shipments % of USDA est.                  | 13%    | 88%  | 91%      |
| 5-year average for this week              | 15%    | 86%  | 92%      |
| Source: USDA, Reuters, Farm Futures       |        |      |          |