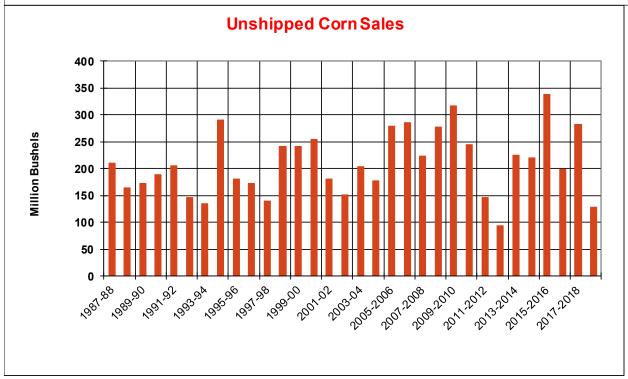

| Weekly Export Sales (million bushels)     |        |      |          |
|-------------------------------------------|--------|------|----------|
| AS OF WEEK ENDING                         | 8/1/19 |      |          |
|                                           | Wheat  | Corn | Soybeans |
| Old Crop Sales                            | 17.9   | 1.7  | 3.7      |
| New Crop Sales                            | 0.0    | 7.8  | 11.7     |
| Total Sales                               | 17.9   | 9.4  | 15.4     |
| Prior Week                                | 24.2   | 20.0 | 5.3      |
| Trade Estimates                           | 14.1   | 10.7 | 16.5     |
| Rate to reach USDA Forecast (Old Crop)    | 14.1   | 33.6 | (23.5)   |
| Export Shipments                          | 13.6   | 27.3 | 37.4     |
| Rate to reach USDA Forecast               | 18.5   | 65.5 | 39.6     |
| Commitments % of USDA estimate (Old Crop) | 29%    | 94%  | 106%     |
| 5-year average for this week              | 39%    | 99%  | 101%     |
| Shipments % of USDA est.                  | 13%    | 88%  | 91%      |
| 5-year average for this week              | 15%    | 86%  | 92%      |
| Source: USDA, Reuters, Farm Futures       |        |      |          |