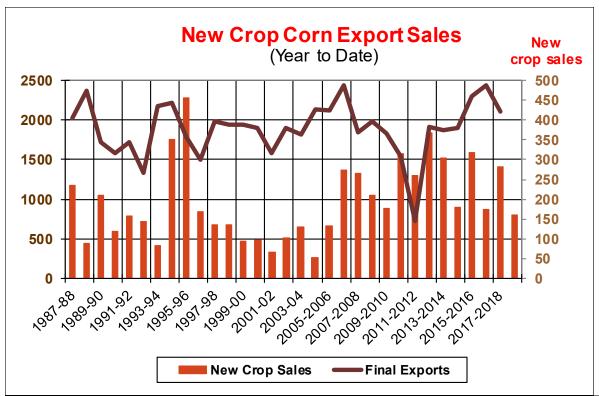

| Weekly Export Sales (million bushels)     |        |      |          |
|-------------------------------------------|--------|------|----------|
| AS OF WEEK ENDING                         | 8/1/19 |      |          |
|                                           | Wheat  | Corn | Soybeans |
| Old Crop Sales                            | 17.9   | 1.7  | 3.7      |
| New Crop Sales                            | 0.0    | 7.8  | 11.7     |
| Total Sales                               | 17.9   | 9.4  | 15.4     |
| Prior Week                                | 24.2   | 20.0 | 5.3      |
| Trade Estimates                           | 14.1   | 10.7 | 16.5     |
| Rate to reach USDA Forecast (Old Crop)    | 14.1   | 33.6 | (23.5)   |
| Export Shipments                          | 13.6   | 27.3 | 37.4     |
| Rate to reach USDA Forecast               | 18.5   | 65.5 | 39.6     |
| Commitments % of USDA estimate (Old Crop) | 29%    | 94%  | 106%     |
| 5-year average for this week              | 39%    | 99%  | 101%     |
| Shipments % of USDA est.                  | 13%    | 88%  | 91%      |
| 5-year average for this week              | 15%    | 86%  | 92%      |
| Source: USDA, Reuters, Farm Futures       |        |      |          |