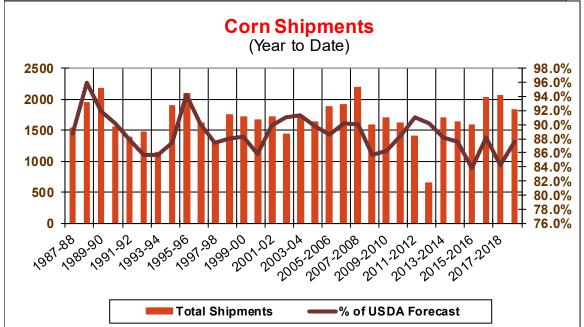

| Weekly Export Sales (million bushels)     |        |      |          |
|-------------------------------------------|--------|------|----------|
| AS OF WEEK ENDING                         | 8/1/19 |      |          |
|                                           | Wheat  | Corn | Soybeans |
| Old Crop Sales                            | 17.9   | 1.7  | 3.7      |
| New Crop Sales                            | 0.0    | 7.8  | 11.7     |
| Total Sales                               | 17.9   | 9.4  | 15.4     |
| Prior Week                                | 24.2   | 20.0 | 5.3      |
| Trade Estimates                           | 14.1   | 10.7 | 16.5     |
| Rate to reach USDA Forecast (Old Crop)    | 14.1   | 33.6 | (23.5)   |
| Export Shipments                          | 13.6   | 27.3 | 37.4     |
| Rate to reach USDA Forecast               | 18.5   | 65.5 | 39.6     |
| Commitments % of USDA estimate (Old Crop) | 29%    | 94%  | 106%     |
| 5-year average for this week              | 39%    | 99%  | 101%     |
| Shipments % of USDA est.                  | 13%    | 88%  | 91%      |
| 5-year average for this week              | 15%    | 86%  | 92%      |
| Source: USDA, Reuters, Farm Futures       |        |      |          |