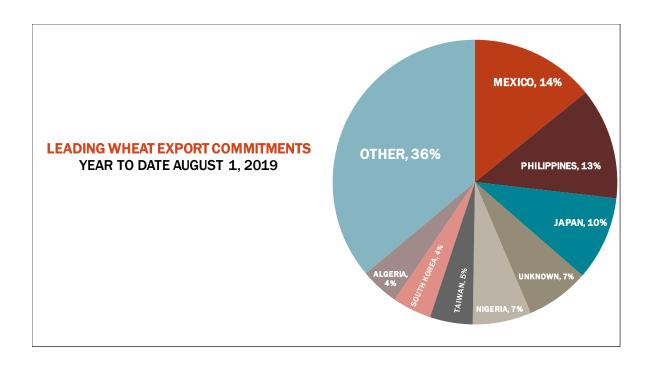

| Weekly Export Sales (million bushels)     |        |      |          |
|-------------------------------------------|--------|------|----------|
| AS OF WEEK ENDING                         | 8/1/19 |      |          |
|                                           | Wheat  | Corn | Soybeans |
| Old Crop Sales                            | 17.9   | 1.7  | 3.7      |
| New Crop Sales                            | 0.0    | 7.8  | 11.7     |
| Total Sales                               | 17.9   | 9.4  | 15.4     |
| Prior Week                                | 24.2   | 20.0 | 5.3      |
| Trade Estimates                           | 14.1   | 10.7 | 16.5     |
| Rate to reach USDA Forecast (Old Crop)    | 14.1   | 33.6 | (23.5)   |
| Export Shipments                          | 13.6   | 27.3 | 37.4     |
| Rate to reach USDA Forecast               | 18.5   | 65.5 | 39.6     |
| Commitments % of USDA estimate (Old Crop) | 29%    | 94%  | 106%     |
| 5-year average for this week              | 39%    | 99%  | 101%     |
| Shipments % of USDA est.                  | 13%    | 88%  | 91%      |
| 5-year average for this week              | 15%    | 86%  | 92%      |
| Source: USDA, Reuters, Farm Futures       |        |      |          |