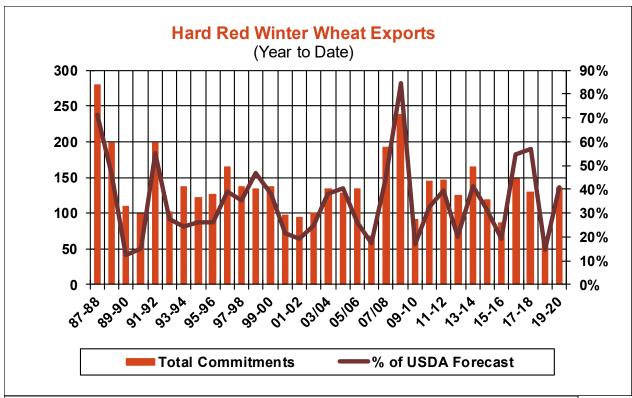

| Weekly Export Sales (million bushels)     |        |      |          |
|-------------------------------------------|--------|------|----------|
| AS OF WEEK ENDING                         | 8/1/19 |      |          |
|                                           | Wheat  | Corn | Soybeans |
| Old Crop Sales                            | 17.9   | 1.7  | 3.7      |
| New Crop Sales                            | 0.0    | 7.8  | 11.7     |
| Total Sales                               | 17.9   | 9.4  | 15.4     |
| Prior Week                                | 24.2   | 20.0 | 5.3      |
| Trade Estimates                           | 14.1   | 10.7 | 16.5     |
| Rate to reach USDA Forecast (Old Crop)    | 14.1   | 33.6 | (23.5)   |
| Export Shipments                          | 13.6   | 27.3 | 37.4     |
| Rate to reach USDA Forecast               | 18.5   | 65.5 | 39.6     |
| Commitments % of USDA estimate (Old Crop) | 29%    | 94%  | 106%     |
| 5-year average for this week              | 39%    | 99%  | 101%     |
| Shipments % of USDA est.                  | 13%    | 88%  | 91%      |
| 5-year average for this week              | 15%    | 86%  | 92%      |
| Source: USDA, Reuters, Farm Futures       |        |      |          |