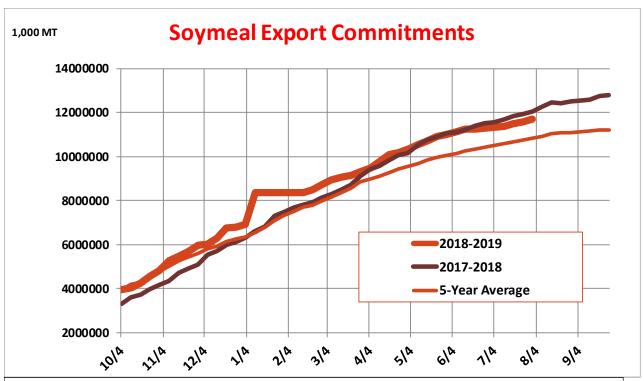

| Weekly Export Sales (million bushels)     |        |      |          |
|-------------------------------------------|--------|------|----------|
| AS OF WEEK ENDING                         | 8/1/19 |      |          |
|                                           | Wheat  | Corn | Soybeans |
| Old Crop Sales                            | 17.9   | 1.7  | 3.7      |
| New Crop Sales                            | 0.0    | 7.8  | 11.7     |
| Total Sales                               | 17.9   | 9.4  | 15.4     |
| Prior Week                                | 24.2   | 20.0 | 5.3      |
| Trade Estimates                           | 14.1   | 10.7 | 16.5     |
| Rate to reach USDA Forecast (Old Crop)    | 14.1   | 33.6 | (23.5)   |
| Export Shipments                          | 13.6   | 27.3 | 37.4     |
| Rate to reach USDA Forecast               | 18.5   | 65.5 | 39.6     |
| Commitments % of USDA estimate (Old Crop) | 29%    | 94%  | 106%     |
| 5-year average for this week              | 39%    | 99%  | 101%     |
| Shipments % of USDA est.                  | 13%    | 88%  | 91%      |
| 5-year average for this week              | 15%    | 86%  | 92%      |
| Source: USDA, Reuters, Farm Futures       |        |      |          |