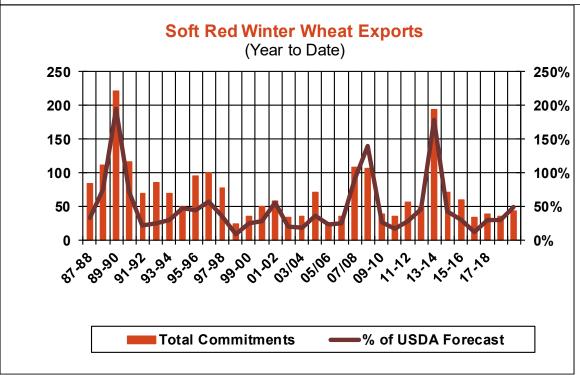

| Weekly Export Sales (million bushels)     |        |      |          |
|-------------------------------------------|--------|------|----------|
| AS OF WEEK ENDING                         | 8/1/19 |      |          |
|                                           | Wheat  | Corn | Soybeans |
| Old Crop Sales                            | 17.9   | 1.7  | 3.7      |
| New Crop Sales                            | 0.0    | 7.8  | 11.7     |
| Total Sales                               | 17.9   | 9.4  | 15.4     |
| Prior Week                                | 24.2   | 20.0 | 5.3      |
| Trade Estimates                           | 14.1   | 10.7 | 16.5     |
| Rate to reach USDA Forecast (Old Crop)    | 14.1   | 33.6 | (23.5)   |
| Export Shipments                          | 13.6   | 27.3 | 37.4     |
| Rate to reach USDA Forecast               | 18.5   | 65.5 | 39.6     |
| Commitments % of USDA estimate (Old Crop) | 29%    | 94%  | 106%     |
| 5-year average for this week              | 39%    | 99%  | 101%     |
| Shipments % of USDA est.                  | 13%    | 88%  | 91%      |
| 5-year average for this week              | 15%    | 86%  | 92%      |
| Source: USDA, Reuters, Farm Futures       |        |      |          |