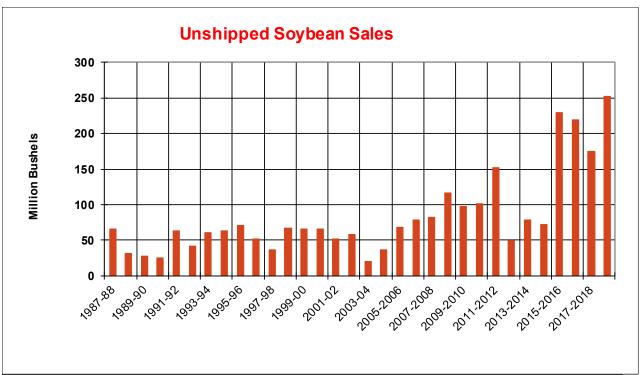

| Weekly Export Sales (million bushels)     |        |      |          |
|-------------------------------------------|--------|------|----------|
| AS OF WEEK ENDING                         | 8/1/19 |      |          |
|                                           | Wheat  | Corn | Soybeans |
| Old Crop Sales                            | 17.9   | 1.7  | 3.7      |
| New Crop Sales                            | 0.0    | 7.8  | 11.7     |
| Total Sales                               | 17.9   | 9.4  | 15.4     |
| Prior Week                                | 24.2   | 20.0 | 5.3      |
| Trade Estimates                           | 14.1   | 10.7 | 16.5     |
| Rate to reach USDA Forecast (Old Crop)    | 14.1   | 33.6 | (23.5)   |
| Export Shipments                          | 13.6   | 27.3 | 37.4     |
| Rate to reach USDA Forecast               | 18.5   | 65.5 | 39.6     |
| Commitments % of USDA estimate (Old Crop) | 29%    | 94%  | 106%     |
| 5-year average for this week              | 39%    | 99%  | 101%     |
| Shipments % of USDA est.                  | 13%    | 88%  | 91%      |
| 5-year average for this week              | 15%    | 86%  | 92%      |
| Source: USDA, Reuters, Farm Futures       |        |      |          |