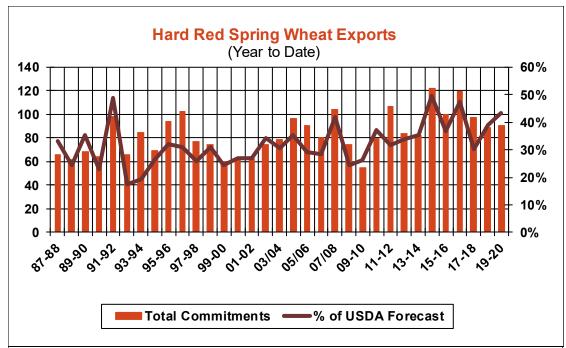

| 17.9   | 9.4  | 15.4     |
| Prior Week                                | 24.2   | 20.0 | 5.3      |
| Trade Estimates                           | 14.1   | 10.7 | 16.5     |
| Rate to reach USDA Forecast (Old Crop)    | 14.1   | 33.6 | (23.5)   |
| Export Shipments                          | 13.6   | 27.3 | 37.4     |
| Rate to reach USDA Forecast               | 18.5   | 65.5 | 39.6     |
| Commitments % of USDA estimate (Old Crop) | 29%    | 94%  | 106%     |
| 5-year average for this week              | 39%    | 99%  | 101%     |
| Shipments % of USDA est.                  | 13%    | 88%  | 91%      |
| 5-year average for this week              | 15%    | 86%  | 92%      |
| Source: USDA, Reuters, Farm Futures       |        |      |          |