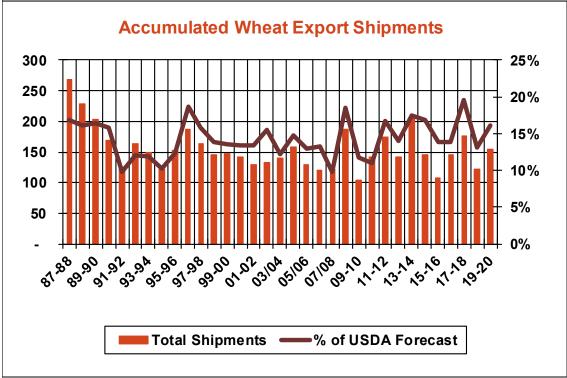

| Weekly Export Sales (million bushels)     |        |      |          |
|-------------------------------------------|--------|------|----------|
| AS OF WEEK ENDING                         | 8/1/19 |      |          |
|                                           | Wheat  | Corn | Soybeans |
| Old Crop Sales                            | 17.9   | 1.7  | 3.7      |
| New Crop Sales                            | 0.0    | 7.8  | 11.7     |
| Total Sales                               | 17.9   | 9.4  | 15.4     |
| Prior Week                                | 24.2   | 20.0 | 5.3      |
| Trade Estimates                           | 14.1   | 10.7 | 16.5     |
| Rate to reach USDA Forecast (Old Crop)    | 14.1   | 33.6 | (23.5)   |
| Export Shipments                          | 13.6   | 27.3 | 37.4     |
| Rate to reach USDA Forecast               | 18.5   | 65.5 | 39.6     |
| Commitments % of USDA estimate (Old Crop) | 29%    | 94%  | 106%     |
| 5-year average for this week              | 39%    | 99%  | 101%     |
| Shipments % of USDA est.                  | 13%    | 88%  | 91%      |
| 5-year average for this week              | 15%    | 86%  | 92%      |
| Source: USDA, Reuters, Farm Futures       |        |      |          |