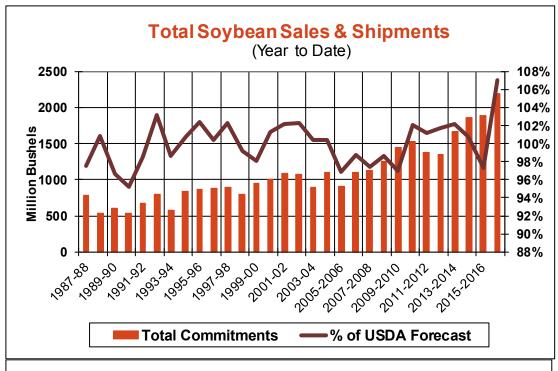

| Weekly Export Sales (million bushels) |         |      |          |
|---------------------------------------|---------|------|----------|
| AS OF WEEK ENDING                     | 6/29/17 |      |          |
|                                       | Wheat   | Corn | Soybeans |
| Old Crop Sales                        | 13.8    | 5.5  | 13.4     |
| New Crop Sales                        | 0.0     | 2.9  | 2.7      |
| Total Sales                           | 13.8    | 8.5  | 16.1     |
| Last Week                             | 18.1    | 15.1 | 11.6     |
| Trade Estimates                       | 14.7    | 21.7 | 16.5     |
| USDA Forecast                         | 14.7    | 4.5  | (18.1)   |
| Export Shipments                      | 20.0    | 43.7 | 10.3     |
| USDA Forecast                         | 19.1    | 44.8 | 2.1      |
| Commitments % of USDA est.            | 30%     | 98%  | 107%     |
| Average for this week                 | 24%     | 96%  | 100%     |
| Shipments % of USDA est.              | 8%      | 84%  | 95%      |
| Average for this week                 | 7%      | 82%  | 93%      |
| Source: USDA, Reuters                 |         |      |          |