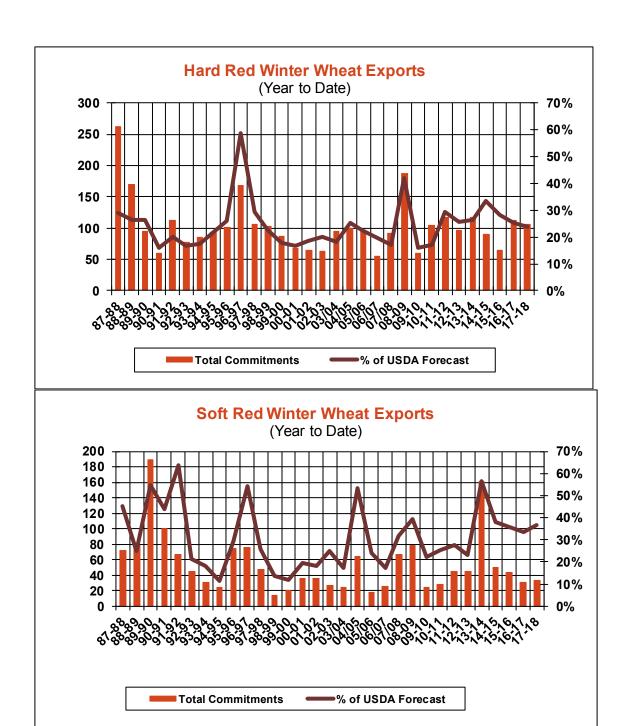

| Weekly Export Sales (million bushels) |         |      |          |
|---------------------------------------|---------|------|----------|
| AS OF WEEK ENDING                     | 6/29/17 |      |          |
|                                       | Wheat   | Corn | Soybeans |
| Old Crop Sales                        | 13.8    | 5.5  | 13.4     |
| New Crop Sales                        | 0.0     | 2.9  | 2.7      |
| Total Sales                           | 13.8    | 8.5  | 16.1     |
| Last Week                             | 18.1    | 15.1 | 11.6     |
| Trade Estimates                       | 14.7    | 21.7 | 16.5     |
| USDA Forecast                         | 14.7    | 4.5  | (18.1)   |
| Export Shipments                      | 20.0    | 43.7 | 10.3     |
| USDA Forecast                         | 19.1    | 44.8 | 2.1      |
| Commitments % of USDA est.            | 30%     | 98%  | 107%     |
| Average for this week                 | 24%     | 96%  | 100%     |
| Shipments % of USDA est.              | 8%      | 84%  | 95%      |
| Average for this week                 | 7%      | 82%  | 93%      |
| Source: USDA, Reuters                 |         |      |          |