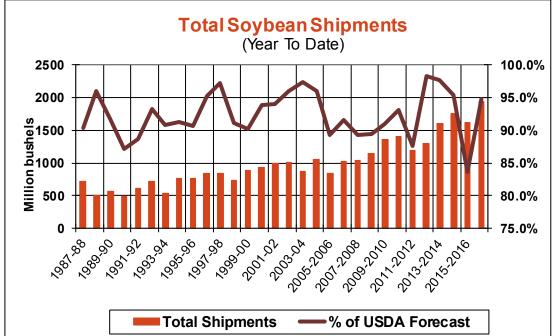

| Weekly Export Sales (million bushels) |         |      |          |
|---------------------------------------|---------|------|----------|
| AS OF WEEK ENDING                     | 6/29/17 |      |          |
|                                       | Wheat   | Corn | Soybeans |
| Old Crop Sales                        | 13.8    | 5.5  | 13.4     |
| New Crop Sales                        | 0.0     | 2.9  | 2.7      |
| Total Sales                           | 13.8    | 8.5  | 16.1     |
| Last Week                             | 18.1    | 15.1 | 11.6     |
| Trade Estimates                       | 14.7    | 21.7 | 16.5     |
| USDA Forecast                         | 14.7    | 4.5  | (18.1)   |
| Export Shipments                      | 20.0    | 43.7 | 10.3     |
| USDA Forecast                         | 19.1    | 44.8 | 2.1      |
| Commitments % of USDA est.            | 30%     | 98%  | 107%     |
| Average for this week                 | 24%     | 96%  | 100%     |
| Shipments % of USDA est.              | 8%      | 84%  | 95%      |
| Average for this week                 | 7%      | 82%  | 93%      |
| Source: USDA, Reuters                 |         |      |          |