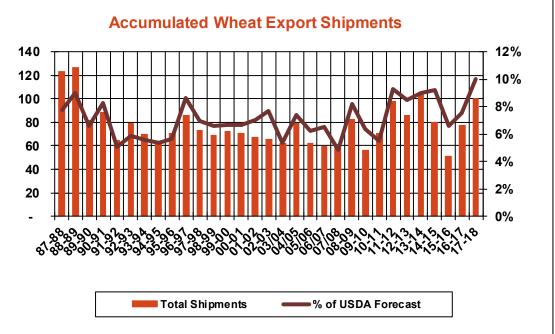

| Weekly Export Sales (million bushels) |         |      |          |
|---------------------------------------|---------|------|----------|
| AS OF WEEK ENDING                     | 6/29/17 |      |          |
|                                       | Wheat   | Corn | Soybeans |
| Old Crop Sales                        | 13.8    | 5.5  | 13.4     |
| New Crop Sales                        | 0.0     | 2.9  | 2.7      |
| Total Sales                           | 13.8    | 8.5  | 16.1     |
| Last Week                             | 18.1    | 15.1 | 11.6     |
| Trade Estimates                       | 14.7    | 21.7 | 16.5     |
| USDA Forecast                         | 14.7    | 4.5  | (18.1)   |
| Export Shipments                      | 20.0    | 43.7 | 10.3     |
| USDA Forecast                         | 19.1    | 44.8 | 2.1      |
| Commitments % of USDA est.            | 30%     | 98%  | 107%     |
| Average for this week                 | 24%     | 96%  | 100%     |
| Shipments % of USDA est.              | 8%      | 84%  | 95%      |
| Average for this week                 | 7%      | 82%  | 93%      |
| Source: USDA, Reuters                 |         |      |          |