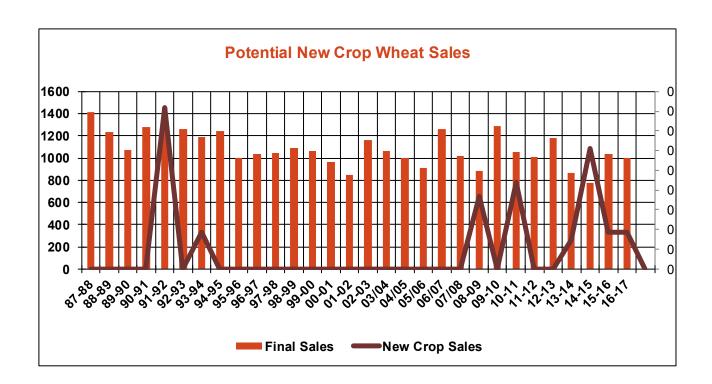

| Weekly Export Sales (million bushels) |         |      |          |
|---------------------------------------|---------|------|----------|
| AS OF WEEK ENDING                     | 6/29/17 |      |          |
|                                       | Wheat   | Corn | Soybeans |
| Old Crop Sales                        | 13.8    | 5.5  | 13.4     |
| New Crop Sales                        | 0.0     | 2.9  | 2.7      |
| Total Sales                           | 13.8    | 8.5  | 16.1     |
| Last Week                             | 18.1    | 15.1 | 11.6     |
| Trade Estimates                       | 14.7    | 21.7 | 16.5     |
| USDA Forecast                         | 14.7    | 4.5  | (18.1)   |
| Export Shipments                      | 20.0    | 43.7 | 10.3     |
| USDA Forecast                         | 19.1    | 44.8 | 2.1      |
| Commitments % of USDA est.            | 30%     | 98%  | 107%     |
| Average for this week                 | 24%     | 96%  | 100%     |
| Shipments % of USDA est.              | 8%      | 84%  | 95%      |
| Average for this week                 | 7%      | 82%  | 93%      |
| Source: USDA, Reuters                 |         |      |          |