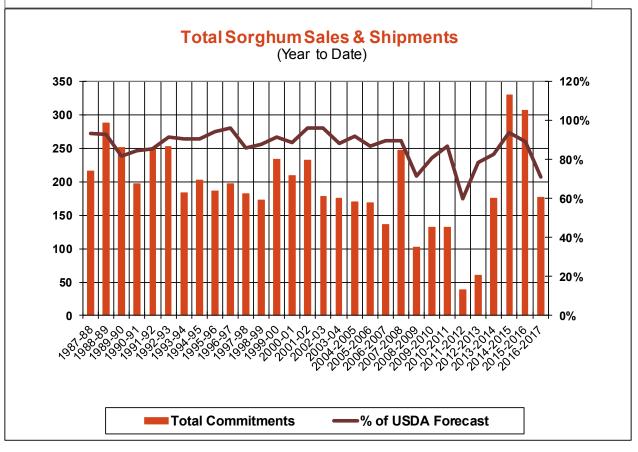

| Weekly Export Sales (million bushels) |         |      |          |
|---------------------------------------|---------|------|----------|
| AS OF WEEK ENDING                     | 6/29/17 |      |          |
|                                       | Wheat   | Corn | Soybeans |
| Old Crop Sales                        | 13.8    | 5.5  | 13.4     |
| New Crop Sales                        | 0.0     | 2.9  | 2.7      |
| Total Sales                           | 13.8    | 8.5  | 16.1     |
| Last Week                             | 18.1    | 15.1 | 11.6     |
| Trade Estimates                       | 14.7    | 21.7 | 16.5     |
| USDA Forecast                         | 14.7    | 4.5  | (18.1)   |
| Export Shipments                      | 20.0    | 43.7 | 10.3     |
| USDA Forecast                         | 19.1    | 44.8 | 2.1      |
| Commitments % of USDA est.            | 30%     | 98%  | 107%     |
| Average for this week                 | 24%     | 96%  | 100%     |
| Shipments % of USDA est.              | 8%      | 84%  | 95%      |
| Average for this week                 | 7%      | 82%  | 93%      |
| Source: USDA, Reuters                 |         |      |          |