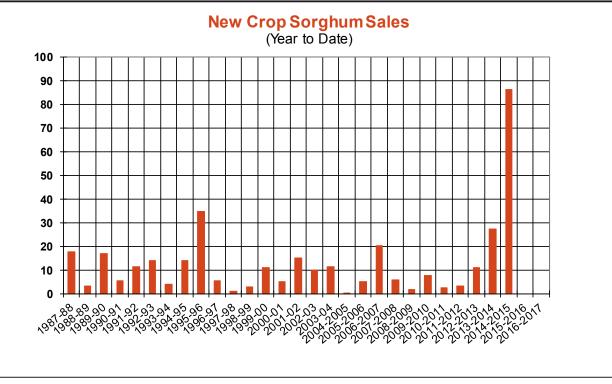

| Weekly Export Sales (million bushels) |         |      |          |
|---------------------------------------|---------|------|----------|
| AS OF WEEK ENDING                     | 6/29/17 |      |          |
|                                       | Wheat   | Corn | Soybeans |
| Old Crop Sales                        | 13.8    | 5.5  | 13.4     |
| New Crop Sales                        | 0.0     | 2.9  | 2.7      |
| Total Sales                           | 13.8    | 8.5  | 16.1     |
| Last Week                             | 18.1    | 15.1 | 11.6     |
| Trade Estimates                       | 14.7    | 21.7 | 16.5     |
| USDA Forecast                         | 14.7    | 4.5  | (18.1)   |
| Export Shipments                      | 20.0    | 43.7 | 10.3     |
| USDA Forecast                         | 19.1    | 44.8 | 2.1      |
| Commitments % of USDA est.            | 30%     | 98%  | 107%     |
| Average for this week                 | 24%     | 96%  | 100%     |
| Shipments % of USDA est.              | 8%      | 84%  | 95%      |
| Average for this week                 | 7%      | 82%  | 93%      |
| Source: USDA, Reuters                 |         |      |          |