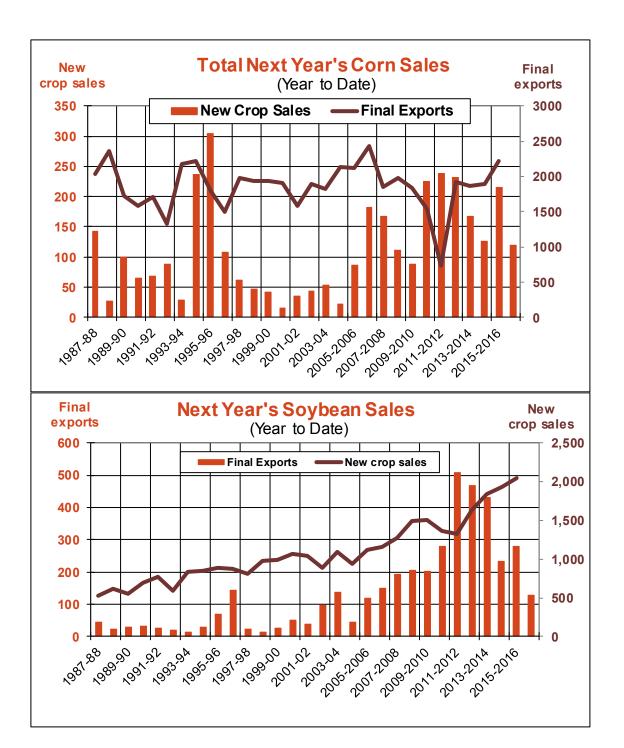

| Weekly Export Sales (million bushels) |         |      |          |
|---------------------------------------|---------|------|----------|
| AS OF WEEK ENDING                     | 6/29/17 |      |          |
|                                       | Wheat   | Corn | Soybeans |
| Old Crop Sales                        | 13.8    | 5.5  | 13.4     |
| New Crop Sales                        | 0.0     | 2.9  | 2.7      |
| Total Sales                           | 13.8    | 8.5  | 16.1     |
| Last Week                             | 18.1    | 15.1 | 11.6     |
| Trade Estimates                       | 14.7    | 21.7 | 16.5     |
| USDA Forecast                         | 14.7    | 4.5  | (18.1)   |
| Export Shipments                      | 20.0    | 43.7 | 10.3     |
| USDA Forecast                         | 19.1    | 44.8 | 2.1      |
| Commitments % of USDA est.            | 30%     | 98%  | 107%     |
| Average for this week                 | 24%     | 96%  | 100%     |
| Shipments % of USDA est.              | 8%      | 84%  | 95%      |
| Average for this week                 | 7%      | 82%  | 93%      |
| Source: USDA, Reuters                 |         |      |          |