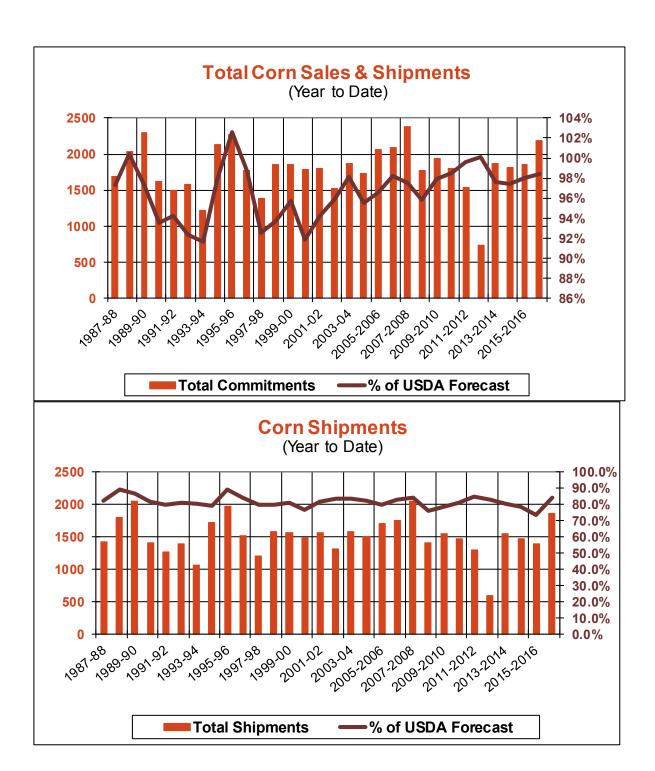

| Weekly Export Sales (million bushels) |         |      |          |
|---------------------------------------|---------|------|----------|
| AS OF WEEK ENDING                     | 6/29/17 |      |          |
|                                       | Wheat   | Corn | Soybeans |
| Old Crop Sales                        | 13.8    | 5.5  | 13.4     |
| New Crop Sales                        | 0.0     | 2.9  | 2.7      |
| Total Sales                           | 13.8    | 8.5  | 16.1     |
| Last Week                             | 18.1    | 15.1 | 11.6     |
| Trade Estimates                       | 14.7    | 21.7 | 16.5     |
| USDA Forecast                         | 14.7    | 4.5  | (18.1)   |
| Export Shipments                      | 20.0    | 43.7 | 10.3     |
| USDA Forecast                         | 19.1    | 44.8 | 2.1      |
| Commitments % of USDA est.            | 30%     | 98%  | 107%     |
| Average for this week                 | 24%     | 96%  | 100%     |
| Shipments % of USDA est.              | 8%      | 84%  | 95%      |
| Average for this week                 | 7%      | 82%  | 93%      |
| Source: USDA, Reuters                 |         |      |          |