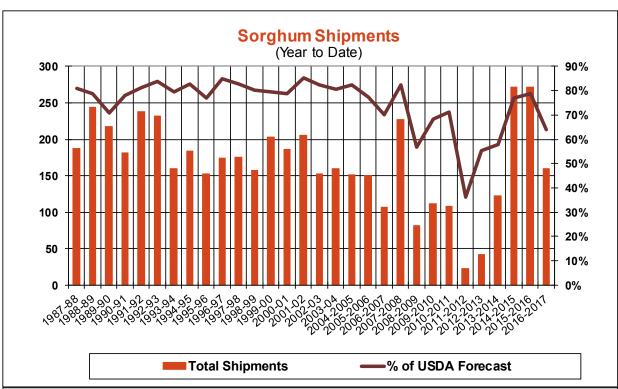

| Weekly Export Sales (million bushels) |         |      |          |
|---------------------------------------|---------|------|----------|
| AS OF WEEK ENDING                     | 6/29/17 |      |          |
|                                       | Wheat   | Corn | Soybeans |
| Old Crop Sales                        | 13.8    | 5.5  | 13.4     |
| New Crop Sales                        | 0.0     | 2.9  | 2.7      |
| Total Sales                           | 13.8    | 8.5  | 16.1     |
| Last Week                             | 18.1    | 15.1 | 11.6     |
| Trade Estimates                       | 14.7    | 21.7 | 16.5     |
| USDA Forecast                         | 14.7    | 4.5  | (18.1)   |
| Export Shipments                      | 20.0    | 43.7 | 10.3     |
| USDA Forecast                         | 19.1    | 44.8 | 2.1      |
| Commitments % of USDA est.            | 30%     | 98%  | 107%     |
| Average for this week                 | 24%     | 96%  | 100%     |
| Shipments % of USDA est.              | 8%      | 84%  | 95%      |
| Average for this week                 | 7%      | 82%  | 93%      |
| Source: USDA, Reuters                 |         |      |          |