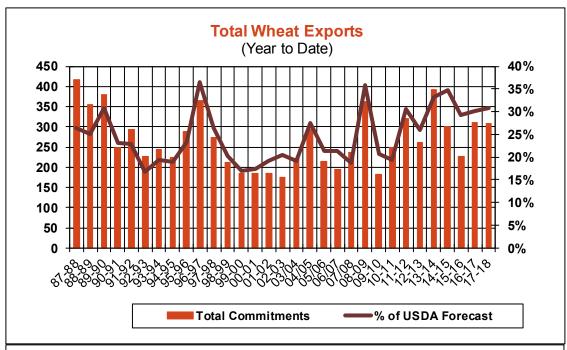

| Weekly Export Sales (million bushels) |         |      |          |
|---------------------------------------|---------|------|----------|
| AS OF WEEK ENDING                     | 6/29/17 |      |          |
|                                       | Wheat   | Corn | Soybeans |
| Old Crop Sales                        | 13.8    | 5.5  | 13.4     |
| New Crop Sales                        | 0.0     | 2.9  | 2.7      |
| Total Sales                           | 13.8    | 8.5  | 16.1     |
| Last Week                             | 18.1    | 15.1 | 11.6     |
| Trade Estimates                       | 14.7    | 21.7 | 16.5     |
| USDA Forecast                         | 14.7    | 4.5  | (18.1)   |
| Export Shipments                      | 20.0    | 43.7 | 10.3     |
| USDA Forecast                         | 19.1    | 44.8 | 2.1      |
| Commitments % of USDA est.            | 30%     | 98%  | 107%     |
| Average for this week                 | 24%     | 96%  | 100%     |
| Shipments % of USDA est.              | 8%      | 84%  | 95%      |
| Average for this week                 | 7%      | 82%  | 93%      |
| Source: USDA, Reuters                 |         |      |          |