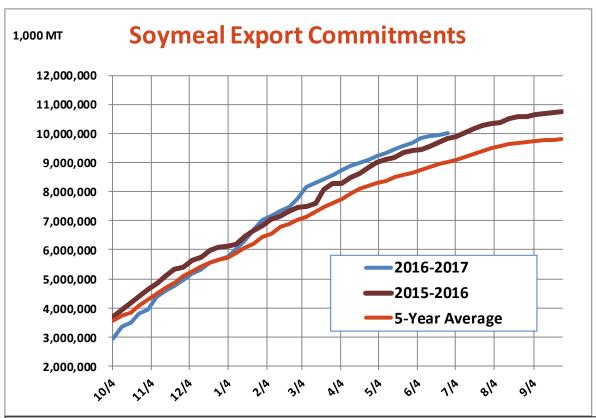

| Weekly Export Sales (million bushels) |         |      |          |
|---------------------------------------|---------|------|----------|
| AS OF WEEK ENDING                     | 6/29/17 |      |          |
|                                       | Wheat   | Corn | Soybeans |
| Old Crop Sales                        | 13.8    | 5.5  | 13.4     |
| New Crop Sales                        | 0.0     | 2.9  | 2.7      |
| Total Sales                           | 13.8    | 8.5  | 16.1     |
| Last Week                             | 18.1    | 15.1 | 11.6     |
| Trade Estimates                       | 14.7    | 21.7 | 16.5     |
| USDA Forecast                         | 14.7    | 4.5  | (18.1)   |
| Export Shipments                      | 20.0    | 43.7 | 10.3     |
| USDA Forecast                         | 19.1    | 44.8 | 2.1      |
| Commitments % of USDA est.            | 30%     | 98%  | 107%     |
| Average for this week                 | 24%     | 96%  | 100%     |
| Shipments % of USDA est.              | 8%      | 84%  | 95%      |
| Average for this week                 | 7%      | 82%  | 93%      |
| Source: USDA, Reuters                 |         |      |          |