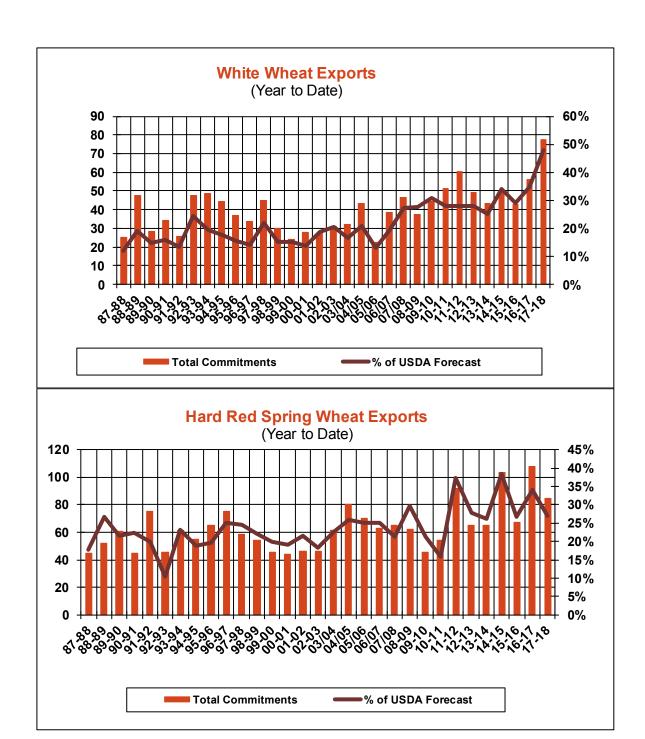

| Weekly Export Sales (million bushels) |         |      |          |
|---------------------------------------|---------|------|----------|
| AS OF WEEK ENDING                     | 6/29/17 |      |          |
|                                       | Wheat   | Corn | Soybeans |
| Old Crop Sales                        | 13.8    | 5.5  | 13.4     |
| New Crop Sales                        | 0.0     | 2.9  | 2.7      |
| Total Sales                           | 13.8    | 8.5  | 16.1     |
| Last Week                             | 18.1    | 15.1 | 11.6     |
| Trade Estimates                       | 14.7    | 21.7 | 16.5     |
| USDA Forecast                         | 14.7    | 4.5  | (18.1)   |
| Export Shipments                      | 20.0    | 43.7 | 10.3     |
| USDA Forecast                         | 19.1    | 44.8 | 2.1      |
| Commitments % of USDA est.            | 30%     | 98%  | 107%     |
| Average for this week                 | 24%     | 96%  | 100%     |
| Shipments % of USDA est.              | 8%      | 84%  | 95%      |
| Average for this week                 | 7%      | 82%  | 93%      |
| Source: USDA, Reuters                 |         |      |          |